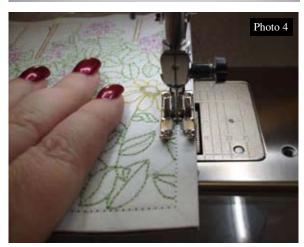

ance outside of the outline stitch. (PHOTO 1). This process is easily done using a rotary cutter and ruler. Simply line up the 1/4" mark with the sewing line and trim. Hint: It may be easier to cut with the back of the block showing since the color you chose to stitch the block outline with should blend in with the background fabric. (PHOTO 2)



## CREATING THE WALL HANGING (MAIN BODY)

- 1. After each block has been trimmed down, lay out the pieces near your machine so that it is easy to put the blocks together. Remember, there are 3 blocks across and 4 down. Use the above chart as reference for placement. (PHOTO 3)
- 2. Piece your wall hanging together using ¼ inch seam allowances. Start at the bottom row and work your way to the top row by flipping right sides together. (PHOTO 4)







3. Piece each row across first. Press the seams in their sewn position and then press them open as you go. (PHOTO 5 and 6)





4. Once all the horizontal rows are pieced together, it is time to connect the rows together. Make sure as you sew the rows together that your intersections line up between the rows. (**PHOTO 7**)



- 5. Continue until all rows are connected.
- 6. The next step is to stitch the borders together. Refer to the chart for placement. Begin by stitching the sides first. The cornerstones will be stitched on the top and bottom borders. Stitch the side borders to the main piece. (PHOTO 8)



7. Stitch the top and bottom borders with the cornerstones together. Stitch the top and bottom borders to the main piece (**PHOTO 9**)



8. The next step is to cover all of the row