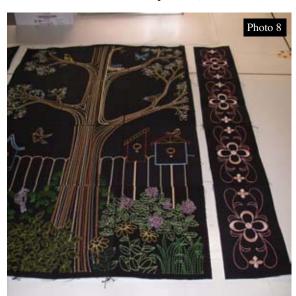

# Visions of Spring Wall Hanging

| • | cking and on | (        | Chart    |   |
|---|--------------|----------|----------|---|
| A | В            | В        | В        | A |
| С | FQ602_48     | FQ603_48 | FQ604_48 | С |
| С | FQ605_48     | FQ606_48 | FQ607_48 | C |
| С | FQ608_48     | FQ609_48 | FQ610_48 | С |
| С | FQ611_48     | FQ612_48 | FQ613_48 | С |
| A | В            | В        | В        | A |

A=FQ615\_48 B=FQ614\_48 C=FQ616\_48