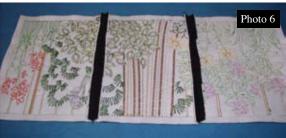

/4" mark with the sewing line and trim. Hint: It may be easier to cut with the back of the block showing since the color you chose to stitch the block outline with should blend in with the background fabric. (PHOTO 2)



## CREATING THE WALL HANGING (MAIN BODY)

- 1. After each block has been trimmed down, lay out the pieces near your machine so that it is easy to put the blocks together. Remember, there are 3 blocks across and 4 down. Use the above chart as reference for placement. (PHOTO 3)
- 2. Piece your wall hanging together using ¼ inch seam allowances. Start at the bottom row and work your way to the top row by flipping right sides together. (PHOTO 4)







3. Piece each row across first. Press the seams in their sewn position and then press them open as you go. (PHOTO 5 and 6)





4. Once all the horizontal rows are pieced together, it is time to connect the rows together. Make sure as you sew the rows together that your intersections line up between the rows. (**PHOTO 7**)



- 5. Continue until all rows are connected.
- 6. The next step is to stitch the borders together. Refer to the chart for placement. Begin by stitching the sides first. The cornerstones will be stitched on the top and bottom borders. Stitch the side borders to the main piece. (PHOTO 8)



7. Stitch the top and bottom borders with the cornerstones together. Stitch the top and bottom borders to the main piece (**PHOTO 9**)



8. The next step is to cover all of the rows with fusible bias tape. This will be used to cover up any areas that maybe don't meet perfectly. Follow the manufactures instr