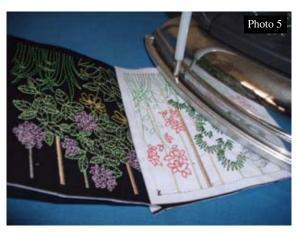

1/4" mark with the sewing line and trim. Hint: It may be easier to cut with the back of the block showing since the color you chose to stitch the block outline with should blend in with the background fabric. (PHOTO 2)



## CREATING THE WALL HANGING (MAIN BODY)

- 1. After each block has been trimmed down, lay out the pieces near your machine so that it is easy to put the blocks together. Remember, there are 3 blocks across and 4 down. Use the above chart as reference for placement. (PHOTO 3)
- 2. Piece your wall hanging together using ¼ inch seam allowances. Start at the bottom row and work your way to the top row by flipping right sides together. (PHOTO 4)







3. Piece each row across first. Press the seams in their sewn position and then press them open as you go. (PHOTO 5 and 6)





4. Once all the horizontal rows are pieced together, it is time to connect the rows together. Make sure as you sew the rows together that your intersections line up between the rows. (**PHOTO 7**)



- 5. Continue until all rows are connected.
- 6. The next step is to stitch the borders together. Refer to the chart for placement. Begin by stitching the sides first. The cornerstones will be stitched on the top and bottom borders. Stitch the side borders to the main piece. (PHOTO 8)



7. Stitch the top and bottom borders with the cornerstones together. Stitch the top and bottom borders to the main piece (**PHOTO 9**)



8. The next step is to cover all of the rows with fusible bias tape. This will be used to cover up any areas that maybe don't meet perfectly. Follow the manufactures ins