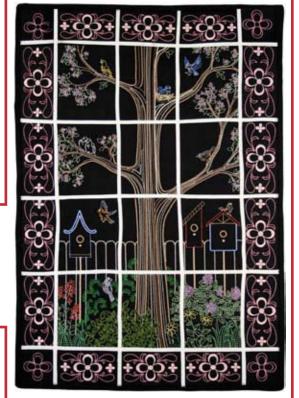

| • | cking and on | (        | Chart    |   |
|---|--------------|----------|----------|---|
| A | В            | В        | В        | A |
| С | FQ602_48     | FQ603_48 | FQ604_48 | С |
| С | FQ605_48     | FQ606_48 | FQ607_48 | C |
| С | FQ608_48     | FQ609_48 | FQ610_48 | С |
| С | FQ611_48     | FQ612_48 | FQ613_48 | С |
| A | В            | В        | В        | A |

A=FQ615\_48 B=FQ614\_48 C=FQ616\_48