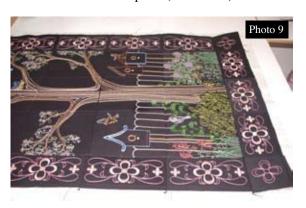

# Visions of Spring Wall Hanging

| • | cking and on | (        | Chart    |   |
|---|--------------|----------|----------|---|
| A | В            | В        | В        | A |
| С | FQ602_48     | FQ603_48 | FQ604_48 | С |
| С | FQ605_48     | FQ606_48 | FQ607_48 | C |
| С | FQ608_48     | FQ609_48 | FQ610_48 | С |
| С | FQ611_48     | FQ612_48 | FQ613_48 | С |
| A | В            | В        | В        | A |

A=FQ615\_48 B=FQ614\_48 C=FQ616\_48