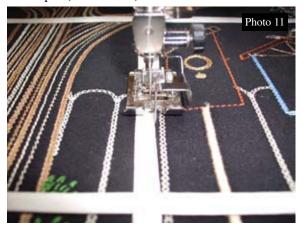

# Visions of Spring Wall Hanging

#### **SUPPLIES:**

- OESD Signature Pack Visions of Spring
- Isacord embroidery thread
- · OESD Bobbin Thread
- Temporary Spray adhesive such as 101 Quilt Basting Spray
- OESD Heavy Weight Cut-Away
- Fusible Bias tape (5.5 yds or 5m)
- 2 ¼ yds of fabric (this will include the blocks, backing and binding)