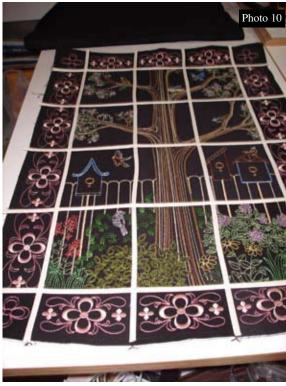

# Visions of Spring Wall Hanging

| • | cking and on | (        | Chart    |   |
|---|--------------|----------|----------|---|
| A | В            | В        | В        | A |
| С | FQ602_48     | FQ603_48 | FQ604_48 | С |
| С | FQ605_48     | FQ606_48 | FQ607_48 | C |
| С | FQ608_48     | FQ609_48 | FQ610_48 | С |
| С | FQ611_48     | FQ612_48 | FQ613_48 | С |
| A | В            | В        | В        | A |

A=FQ615\_48 B=FQ614\_48 C=FQ616\_48