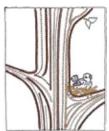

## VISIONS OF SPRING

PACK 12244 • 15 DESIGNS

Listings below indicate color sample, stitching order and suggested thread color number, Isacord, Yenmet or YLI Variegated threads.

| 1. Dark Tree Shading                                                                                                                                                                                                                                                                                                                                                                                                                                                                                                                                                                                                                                                                                                                                                                                                                                                                                                                                                                                                                                                                                                                                                                                                                                                                                                                                                                                                                                                                                                                                                                                                                                                                                                                                                                                                                                                                                                                                                                                                                                                                                                           | FQ602 48 Tile 1         | FQ605_48 Tile 4          | FQ608 48 Tile 7         | FQ611 48 Tile 10                             | FQ614 48 Short Side     |
|--------------------------------------------------------------------------------------------------------------------------------------------------------------------------------------------------------------------------------------------------------------------------------------------------------------------------------------------------------------------------------------------------------------------------------------------------------------------------------------------------------------------------------------------------------------------------------------------------------------------------------------------------------------------------------------------------------------------------------------------------------------------------------------------------------------------------------------------------------------------------------------------------------------------------------------------------------------------------------------------------------------------------------------------------------------------------------------------------------------------------------------------------------------------------------------------------------------------------------------------------------------------------------------------------------------------------------------------------------------------------------------------------------------------------------------------------------------------------------------------------------------------------------------------------------------------------------------------------------------------------------------------------------------------------------------------------------------------------------------------------------------------------------------------------------------------------------------------------------------------------------------------------------------------------------------------------------------------------------------------------------------------------------------------------------------------------------------------------------------------------------|-------------------------|--------------------------|-------------------------|----------------------------------------------|-------------------------|
| 2. Light Tree Shading                                                                                                                                                                                                                                                                                                                                                                                                                                                                                                                                                                                                                                                                                                                                                                                                                                                                                                                                                                                                                                                                                                                                                                                                                                                                                                                                                                                                                                                                                                                                                                                                                                                                                                                                                                                                                                                                                                                                                                                                                                                                                                          | · -                     |                          |                         |                                              |                         |
| 3. Bird.                                                                                                                                                                                                                                                                                                                                                                                                                                                                                                                                                                                                                                                                                                                                                                                                                                                                                                                                                                                                                                                                                                                                                                                                                                                                                                                                                                                                                                                                                                                                                                                                                                                                                                                                                                                                                                                                                                                                                                                                                                                                                                                       |                         | ŭ ŭ                      |                         |                                              | Š.                      |
| ## 4. Beak & Feet.   0,873   4. Birds.   0,9873   5. Eye.   0,132   5. Bird Light Shading.   0,6872   6. Beaks.   0,152   6. Beaks.   0,152   7. Flowers.   2,155   7. Flowers.  |                         | ŭ                        |                         |                                              |                         |
| S. Eye.                                                                                                                                                                                                                                                                                                                                                                                                                                                                                                                                                                                                                                                                                                                                                                                                                                                                                                                                                                                                                                                                                                                                                                                                                                                                                                                                                                                                                                                                                                                                                                                                                                                                                                                                                                                                                                                                                                                                                                                                                                                                                                                        |                         |                          |                         |                                              |                         |
| 6. Leaves                                                                                                                                                                                                                                                                                                                                                                                                                                                                                                                                                                                                                                                                                                                                                                                                                                                                                                                                                                                                                                                                                                                                                                                                                                                                                                                                                                                                                                                                                                                                                                                                                                                                                                                                                                                                                                                                                                                                                                                                                                                                                                                      |                         |                          |                         |                                              | FO(15 40 C              |
| Toler   Figure   Fi   |                         |                          | ě .                     |                                              | FQ615_48 Corner         |
| Solution    |                         |                          |                         | •                                            | Piece                   |
| Pack                                                                                                                                                                                                                                                                                                                                                                                                                                                                                                                                                                                                                                                                                                                                                                                                                                                                                                                                                                                                                                                                                                                                                                                                                                                                                                                                                                                                                                                                                                                                                                                                                                                                                                                                                                                                                                                                                                                                                                                                                                                                                                                           |                         |                          |                         |                                              | 1. Flower2152           |
| FQ603_48 Tile 2  1. Light Tree Shading                                                                                                                                                                                                                                                                                                                                                                                                                                                                                                                                                                                                                                                                                                                                                                                                                                                                                                                                                                                                                                                                                                                                                                                                                                                                                                                                                                                                                                                                                                                                                                                                                                                                                                                                                                                                                                                                                                                                                                                                                                                                                         | 0. 1 laboritorit ottori |                          |                         |                                              |                         |
| Total Content of the Content of th   | E0 (04 40 EU 4          |                          | ŭ                       |                                              |                         |
| Page      |                         | — 10. Trideciment outern | •                       |                                              | EO(1( 40 I C: 1         |
| 2. Dark Tree Snading                                                                                                                                                                                                                                                                                                                                                                                                                                                                                                                                                                                                                                                                                                                                                                                                                                                                                                                                                                                                                                                                                                                                                                                                                                                                                                                                                                                                                                                                                                                                                                                                                                                                                                                                                                                                                                                                                                                                                                                                                                                                                                           |                         | TO (0 ( 40 PH) #         |                         |                                              |                         |
| 10. Placement Stitch   4. Light Bird Shading   3652   2. Dark Tree Shading   0853   3. Placement Stitch   0020                                                                                                                                                                                                                                                                                                                                                                                                                                                                                                                                                                                                                                                                                                                                                                                                                                                                                                                                                                                                                                                                                                                                                                                                                                                                                                                                                                                                                                                                                                                                                                                                                                                                                                                                                                                                                                                                                                                                                                                                                 |                         |                          |                         |                                              |                         |
| 1. Light Tree Shading                                                                                                                                                                                                                                                                                                                                                                                                                                                                                                                                                                                                                                                                                                                                                                                                                                                                                                                                                                                                                                                                                                                                                                                                                                                                                                                                                                                                                                                                                                                                                                                                                                                                                                                                                                                                                                                                                                                                                                                                                                                                                                          |                         |                          |                         |                                              |                         |
| FQ607_48 Tile 6  8. Leaves 5822  9. Placement Stitch 0020  FQ604_48 Tile 3  1. Light Tree Shading 1172  2. Dark Tree Shading 0853 3. Beak & Feet 0873  4. Head 0111  1. Light Tree Shading 0853 3. Light Bird Shading 3953 4. Dark Bird Shading 3953 5. Beak & Feet 0873  5. Beak & Feet 0873 6. Eye 0132 7. Leaves 5822 8. Flowers 2155 9. Placement Stitch 0020  1. Light Tree Shading 1172 2. Dark Tree Shading 0853 3. Beak & Feet 0873 4. Head 0111 5. Body 1375 6. Light Orange Bird Shading 0821 7. Dark Orange Bird Shading 0922 8. Flowers 2155 9. Placement Stitch 0020  1. Light Tree Shading 1172 9. Placement Stitch 0020 9. Bird Shading 0921 1. Fence 0761 9. Bush 5633 1. Light Tree Shading 1172 9. Placement Stitch 0020 9. Bush 5633 10. Placement Stitch 0020 9. Bush 9. Bush 5633 10. Placement Stitch 0020 9. Bush 9. Bush 9. Bush 10. Placement Stitch 0020 9. Bush 9. Bush 9. Se33 10. Placement Stitch 0020 9. Bush 9. Bush 9. Se33 10. Placement Stitch 0020 9. Bush 9. Bush 9. Bush 9. Se33 11. Light Tree Shading 1172 9. Placement Stitch 1172 9. Placement Stitc |                         | •                        | — 10. Tracement outer   | TO (40 40 TH 44                              | 3. Placement Stitch0020 |
| Total Content Stitch    |                         | 3. Placement Stitch0020  | TO (00 40 HH 0          |                                              |                         |
| 8. Leaves 5822                                                                                                                                                                                                                                                                                                                                                                                                                                                                                                                                                                                                                                                                                                                                                                                                                                                                                                                                                                                                                                                                                                                                                                                                                                                                                                                                                                                                                                                                                                                                                                                                                                                                                                                                                                                                                                                                                                                                                                                                                                                                                                                 |                         |                          |                         |                                              |                         |
| 8. Leaves 5822                                                                                                                                                                                                                                                                                                                                                                                                                                                                                                                                                                                                                                                                                                                                                                                                                                                                                                                                                                                                                                                                                                                                                                                                                                                                                                                                                                                                                                                                                                                                                                                                                                                                                                                                                                                                                                                                                                                                                                                                                                                                                                                 |                         | FO607 48 Tile 6          | ŭ ŭ                     |                                              |                         |
| Pacement Stitch                                                                                                                                                                                                                                                                                                                                                                                                                                                                                                                                                                                                                                                                                                                                                                                                                                                                                                                                                                                                                                                                                                                                                                                                                                                                                                                                                                                                                                                                                                                                                                                                                                                                                                                                                                                                                                                                                                                                                                                                                                                                                                                |                         |                          |                         | ,                                            |                         |
| FQ604_48 Tile 3  3. Beak & Feet                                                                                                                                                                                                                                                                                                                                                                                                                                                                                                                                                                                                                                                                                                                                                                                                                                                                                                                                                                                                                                                                                                                                                                                                                                                                                                                                                                                                                                                                                                                                                                                                                                                                                                                                                                                                                                                                                                                                                                                                                                                                                                | 9. Placement Stitch0020 |                          |                         |                                              |                         |
| FQ604_48 Tile 3  1. Light Tree Shading. 1172 2. Dark Tree Shading. 3652 3. Light Bird Shading. 3652 4. Dark Bird Shading. 3953 5. Beak & Feet. 0873 6. Eye. 0132 7. Leaves 5822 8. Flowers 2155 9. Placement Stitch. 0020 4. Head 0111 5. Placement Stitch. 0020 5. Dark Tree Shading. 0776 6. Dark Tree Shading. 1172 8. Fence. 0761 9. Bush. 5633 10. Placement Stitch. 0020 5. Dasy Stamen. 0776 6. Dark Tree Shading. 1172 8. Fence. 0761 9. Bush. 5633 10. Placement Stitch. 0020 11. Placement Stitch. 0020 5. Dasy Stamen. 0776 6. Dark Tree Shading. 1172 8. Fence. 0761 9. Bush. 5633 10. Placement Stitch. 0020 11. Placement Stitch. 0020 5. Dasy Stamen. 0776 6. Dark Tree Shading. 1172 8. Fence. 0761 9. Bush. 5633 10. Placement Stitch. 0020 11. Placement Stitch. 0020 12. Stamen. 0776 13. Trie 9 13. Red House Roof. 1311 14. Red House Roof, 1311 15. Placement Stitch. 0020 15. Dasy Stamen. 0776 16. Dark Tree Shading. 1172 18. Fence. 0761 19. Bush. 5633 10. Placement Stitch. 0020 10. Placement Stitch. 0020 11. Placement Stitch. 0020 12. Stamen. 0776 15. Dask Stamen. 0776 16. Dark Tree Shading. 1172 18. Fence. 0761 19. Bush. 5633 10. Placement Stitch. 0020 11. Placement Stitch. 0020 12. Stamen. 0776 15. Dask Stamen. 0776 15. Dask Stamen. 0776 16. Dark Tree Shading. 1172 18. Fence. 0761 19. Bush. 5633 10. Placement Stitch. 0020 10. Placement Stitch. 0020 10. Placement Stitch. 0020 11. Placement Stitch. 0020 11. Placement Stitch. 0020 12. Stamen. 0776 15. Dask Stading. 1172 18. Fence. 0761 19. Bush. 5633 10. Placement Stitch. 0020 10. Placement Stitch. 0020 10. Placement Stitch. 0020 11. Placement Stitch. 0020 12. Stamen. 0776 15. Dask Stading. 1172 18. Fence. 0761 19. Bush. 5633 10. Placement Stitch. 0020 10. Placement Stitch. 0020 10. Placement Stitch. 0020 10. Placement Stitch. 0020 11. Placement Stitch. 0020 11. Placement Stitch. 0020 12. Stamen. 0776 12. Stamen. 0776 13. Placement Stitch. 0020 14. Red House Roof. 1311 15. Dask Stading. 0172 16. Light Tree Shading. 0172 17. Light Tree Shading. 0172 18. Fence. 0761 19. Stament. 0776 |                         | •                        |                         |                                              |                         |
| 1. Light Tree Shading                                                                                                                                                                                                                                                                                                                                                                                                                                                                                                                                                                                                                                                                                                                                                                                                                                                                                                                                                                                                                                                                                                                                                                                                                                                                                                                                                                                                                                                                                                                                                                                                                                                                                                                                                                                                                                                                                                                                                                                                                                                                                                          | FO604 48 Tile 3         |                          | 5. Placement Stitch0020 |                                              |                         |
| 2. Dark Tree Shading 0853                                                                                                                                                                                                                                                                                                                                                                                                                                                                                                                                                                                                                                                                                                                                                                                                                                                                                                                                                                                                                                                                                                                                                                                                                                                                                                                                                                                                                                                                                                                                                                                                                                                                                                                                                                                                                                                                                                                                                                                                                                                                                                      |                         |                          |                         | 6. Dark Tree Shading 0853                    |                         |
| 3. Light Bird Shading                                                                                                                                                                                                                                                                                                                                                                                                                                                                                                                                                                                                                                                                                                                                                                                                                                                                                                                                                                                                                                                                                                                                                                                                                                                                                                                                                                                                                                                                                                                                                                                                                                                                                                                                                                                                                                                                                                                                                                                                                                                                                                          |                         |                          | FO610 48 Tile 9         | <ul><li>7. Light Tree Shading 1172</li></ul> |                         |
| 4. Dark Bird Shading 3953 5. Beak & Feet 0873 6. Eye                                                                                                                                                                                                                                                                                                                                                                                                                                                                                                                                                                                                                                                                                                                                                                                                                                                                                                                                                                                                                                                                                                                                                                                                                                                                                                                                                                                                                                                                                                                                                                                                                                                                                                                                                                                                                                                                                                                                                                                                                                                                           |                         |                          |                         |                                              |                         |
| 5. Beak & Feet                                                                                                                                                                                                                                                                                                                                                                                                                                                                                                                                                                                                                                                                                                                                                                                                                                                                                                                                                                                                                                                                                                                                                                                                                                                                                                                                                                                                                                                                                                                                                                                                                                                                                                                                                                                                                                                                                                                                                                                                                                                                                                                 |                         |                          |                         | 9. Bush5633                                  |                         |
| <ul> <li>■ 6. Eye</li></ul>                                                                                                                                                                                                                                                                                                                                                                                                                                                                                                                                                                                                                                                                                                                                                                                                                                                                                                                                                                                                                                                                                                                                                                                                                                                                                                                                                                                                                                                                                                                                                                                                                                                                                                                                                                                                                                                                                                                                                                                                                                                                                                    |                         |                          |                         | ■ 10. Placement Stitch0020                   |                         |
| <ul> <li>7. Leaves</li></ul>                                                                                                                                                                                                                                                                                                                                                                                                                                                                                                                                                                                                                                                                                                                                                                                                                                                                                                                                                                                                                                                                                                                                                                                                                                                                                                                                                                                                                                                                                                                                                                                                                                                                                                                                                                                                                                                                                                                                                                                                                                                                                                   |                         | •                        |                         |                                              |                         |
| 8. Flowers                                                                                                                                                                                                                                                                                                                                                                                                                                                                                                                                                                                                                                                                                                                                                                                                                                                                                                                                                                                                                                                                                                                                                                                                                                                                                                                                                                                                                                                                                                                                                                                                                                                                                                                                                                                                                                                                                                                                                                                                                                                                                                                     |                         |                          |                         | FO613 48 Tile 12                             |                         |
| 9. Placement Stitch0020 11. Placement Stitch0020 5. House Poles & 2. Hydrangea9912 Perches0934 3. Poles                                                                                                                                                                                                                                                                                                                                                                                                                                                                                                                                                                                                                                                                                                                                                                                                                                                                                                                                                                                                                                                                                                                                                                                                                                                                                                                                                                                                                                                                                                                                                                                                                                                                                                                                                                                                                                                                                                                                                                                                                        |                         |                          |                         | · -                                          |                         |
| Perches                                                                                                                                                                                                                                                                                                                                                                                                                                                                                                                                                                                                                                                                                                                                                                                                                                                                                                                                                                                                                                                                                                                                                                                                                                                                                                                                                                                                                                                                                                                                                                                                                                                                                                                                                                                                                                                                                                                                                                                                                                                                                                                        |                         |                          |                         |                                              |                         |
|                                                                                                                                                                                                                                                                                                                                                                                                                                                                                                                                                                                                                                                                                                                                                                                                                                                                                                                                                                                                                                                                                                                                                                                                                                                                                                                                                                                                                                                                                                                                                                                                                                                                                                                                                                                                                                                                                                                                                                                                                                                                                                                                |                         |                          |                         |                                              |                         |
|                                                                                                                                                                                                                                                                                                                                                                                                                                                                                                                                                                                                                                                                                                                                                                                                                                                                                                                                                                                                                                                                                                                                                                                                                                                                                                                                                                                                                                                                                                                                                                                                                                                                                                                                                                                                                                                                                                                                                                                                                                                                                                                                |                         |                          |                         |                                              |                         |
| ■ 7. Beak & Feet                                                                                                                                                                                                                                                                                                                                                                                                                                                                                                                                                                                                                                                                                                                                                                                                                                                                                                                                                                                                                                                                                                                                                                                                                                                                                                                                                                                                                                                                                                                                                                                                                                                                                                                                                                                                                                                                                                                                                                                                                                                                                                               |                         |                          |                         |                                              |                         |
| ■ 8. Eye                                                                                                                                                                                                                                                                                                                                                                                                                                                                                                                                                                                                                                                                                                                                                                                                                                                                                                                                                                                                                                                                                                                                                                                                                                                                                                                                                                                                                                                                                                                                                                                                                                                                                                                                                                                                                                                                                                                                                                                                                                                                                                                       |                         |                          |                         |                                              |                         |
| ■ 9. Placement Stitch020 Stems5643                                                                                                                                                                                                                                                                                                                                                                                                                                                                                                                                                                                                                                                                                                                                                                                                                                                                                                                                                                                                                                                                                                                                                                                                                                                                                                                                                                                                                                                                                                                                                                                                                                                                                                                                                                                                                                                                                                                                                                                                                                                                                             |                         |                          |                         |                                              |                         |
| 7. Daisies                                                                                                                                                                                                                                                                                                                                                                                                                                                                                                                                                                                                                                                                                                                                                                                                                                                                                                                                                                                                                                                                                                                                                                                                                                                                                                                                                                                                                                                                                                                                                                                                                                                                                                                                                                                                                                                                                                                                                                                                                                                                                                                     |                         |                          |                         |                                              |                         |
| 8. Daisy Stamens0776                                                                                                                                                                                                                                                                                                                                                                                                                                                                                                                                                                                                                                                                                                                                                                                                                                                                                                                                                                                                                                                                                                                                                                                                                                                                                                                                                                                                                                                                                                                                                                                                                                                                                                                                                                                                                                                                                                                                                                                                                                                                                                           |                         |                          |                         |                                              |                         |
| 9. Placement Stitch0020                                                                                                                                                                                                                                                                                                                                                                                                                                                                                                                                                                                                                                                                                                                                                                                                                                                                                                                                                                                                                                                                                                                                                                                                                                                                                                                                                                                                                                                                                                                                                                                                                                                                                                                                                                                                                                                                                                                                                                                                                                                                                                        |                         |                          |                         |                                              |                         |