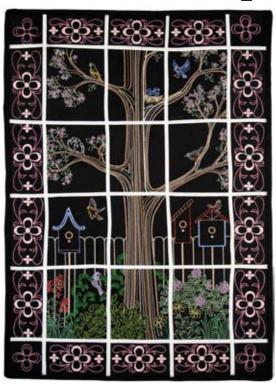

# Visions of Spring Wall Hanging

| • | cking and on | (        | Chart    |   |
|---|--------------|----------|----------|---|
| A | В            | В        | В        | A |
| С | FQ602_48     | FQ603_48 | FQ604_48 | С |
| С | FQ605_48     | FQ606_48 | FQ607_48 | C |
| С | FQ608_48     | FQ609_48 | FQ610_48 | С |
| С | FQ611_48     | FQ612_48 | FQ613_48 | С |
| A | В            | В        | В        | A |

A=FQ615\_48 B=FQ614\_48 C=FQ616\_48