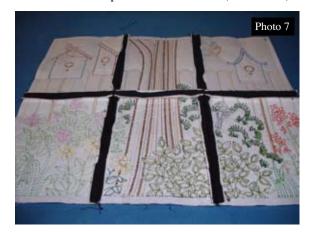

fabric. (PHOTO 2)



## CREATING THE WALL HANGING (MAIN BODY)

- 1. After each block has been trimmed down, lay out the pieces near your machine so that it is easy to put the blocks together. Remember, there are 3 blocks across and 4 down. Use the above chart as reference for placement. (PHOTO 3)
- 2. Piece your wall hanging together using ¼ inch seam allowances. Start at the bottom row and work your way to the top row by flipping right sides together. (PHOTO 4)







3. Piece each row across first. Press the seams in their sewn position and then press them open as you go. (PHOTO 5 and 6)





4. Once all the horizontal rows are pieced together, it is time to connect the rows together. Make sure as you sew the rows together that your intersections line up between the rows. (**PHOTO 7**)



- 5. Continue until all rows are connected.
- 6. The next step is to stitch the borders together. Refer to the chart for placement. Begin by stitching the sides first. The cornerstones will be stitched on the top and bottom borders. Stitch the side borders to the main piece. (PHOTO 8)



7. Stitch the top and bottom borders with the cornerstones together. Stitch the top and bottom borders to the main piece (**PHOTO 9**)



8. The next step is to cover all of the rows with fusible bias tape. This will be used to cover up any areas that maybe don't meet perfectly. Follow the manufactures instructions for pressing these strips onto your project. Cover the seams that go top to bottom first, followed by side to side and centering the tape over the seams. (PHOTO 10)



- 9. Trim away any exces