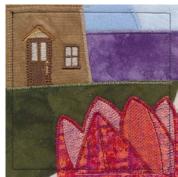

**12377-01 Tile 1** 4.52 X 4.50 in. 114.81 X 114.30 mm 3,392 St.

**12377-02 Tile 2** 4.50 X 4.49 in. 114.30 X 114.05 mm 10,702 St.

**12377-03 Tile 3** 4.49 X 4.50 in. 114.05 X 114.30 mm 11,645 St.

**12377-04 Tile 4**4.50 X 4.50 in.
114.30 X 114.30 mm
5,205 St.