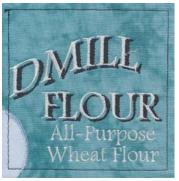

Finished size approx. 12" x 16"

PACK 12377 • 12 DESIGNS

Note: Some designs in this collection may have been created using unique special stitches and/or techniques. To preserve design integrity when rescaling or rotating designs in your software, always rescale or rotate designs using the handles directly on-screen.

**12377-01 Tile 1** 4.52 X 4.50 in. 114.81 X 114.30 mm 3,392 St.

**12377-02 Tile 2** 4.50 X 4.49 in. 114.30 X 114.05 mm 10,702 St.

**12377-03 Tile 3** 4.49 X 4.50 in. 114.05 X 114.30 mm 11,645 St.

**12377-04 Tile 4**4.50 X 4.50 in.
114.30 X 114.30 mm
5,205 St.

**12377-05 Tile 5** 4.49 X 4.50 in. 114.05 X 114.30 mm 6,058 St.

**12377-06 Tile 6** 4.49 X 4.49 in. 114.05 X 114.05 mm 1,794 St.

**12377-07 Tile 7** 4.48 X 4.49 in. 113.79 X 114.05 mm 2,901 St.

**12377-08 Tile 8**4.49 X 4.49 in.
114.05 X 114.05 mm
7,276 St.

**12377-09 Tile 9** 4.49 X 4.49 in. 114.05 X 114.05 mm 3,622 St.

**12377-10** Tile **10** 4.50 X 4.50 in. 114.30 X 114.30 mm 7,698 St.

**12377-11 Tile 11** 4.49 X 4.49 in. 114.05 X 114.05 mm 8,656 St.

**12377-12 Tile 12** 4.49 X 4.49 in. 114.05 X 114.05 mm 7,919 St.

- # Design contains a loose fill.
- Some white areas shown are not stitched.

- L Design is larger than 5" (127 mm) in either direction.
- S Design is smaller than 1.5" (38.1 mm) in either direction.

PACK 12377 • 12 DESIGNS