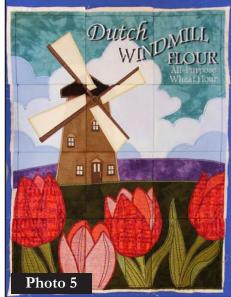

s to draw up and tend to not want to lay flat. Lay ribbon in place, making sure each is straight, and iron to permanently fuse

ribbon in place. Since Stitch Witchery is permanent, stitching ribbons in place is not necessary.

- 12. Place ribbons in the following order: Place the two vertical ribbons first followed by the three horizontal ribbons.
- 13. Trim away any excess strips of ribbon so that the outer edges of the project are even.
- 14. Trim away the excess backing fabric and batting then bind the wall hanging using your favorite binding method.

| riagram A |          |          |  |
|-----------|----------|----------|--|
| 12377-01  | 12377-02 | 12377-03 |  |
| 12377-04  | 12377-05 | 12377-06 |  |
| 12377-07  | 12377-08 | 12377-09 |  |
| 12377-10  | 12377-11 | 12377-12 |  |