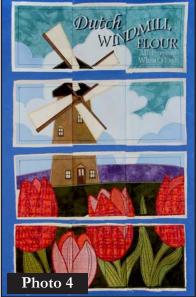

ons to draw up and tend to not want to lay flat. Lay ribbon in place, making sure each is straight, and iron to permanently fuse

ribbon in place. Since Stitch Witchery is permanent, stitching ribbons in place is not necessary.

- 12. Place ribbons in the following order: Place the two vertical ribbons first followed by the three horizontal ribbons.
- 13. Trim away any excess strips of ribbon so that the outer edges of the project are even.
- 14. Trim away the excess backing fabric and batting then bind the wall hanging using your favorite binding method.

| riagram A |          |          |  |
|-----------|----------|----------|--|
| 12377-01  | 12377-02 | 12377-03 |  |
| 12377-04  | 12377-05 | 12377-06 |  |
| 12377-07  | 12377-08 | 12377-09 |  |
| 12377-10  | 12377-11 | 12377-12 |  |