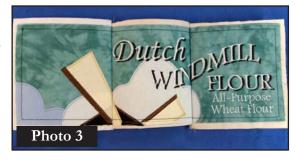

bbons to draw up and tend to not want to lay flat. Lay ribbon in place, making sure each is straight, and iron to permanently fuse

ribbon in place. Since Stitch Witchery is permanent, stitching ribbons in place is not necessary.

- 12. Place ribbons in the following order: Place the two vertical ribbons first followed by the three horizontal ribbons.
- 13. Trim away any excess strips of ribbon so that the outer edges of the project are even.
- 14. Trim away the excess backing fabric and batting then bind the wall hanging using your favorite binding method.

| riagram A |          |          |  |
|-----------|----------|----------|--|
| 12377-01  | 12377-02 | 12377-03 |  |
| 12377-04  | 12377-05 | 12377-06 |  |
| 12377-07  | 12377-08 | 12377-09 |  |
| 12377-10  | 12377-11 | 12377-12 |  |