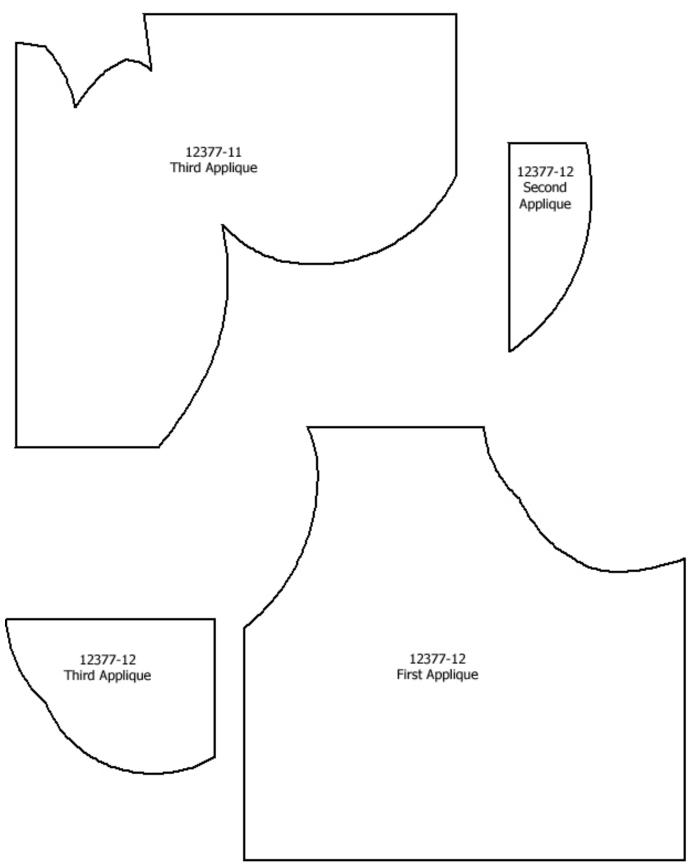

**12377-09 Tile 9** 4.49 X 4.49 in. 114.05 X 114.05 mm 3,622 St.

**12377-10** Tile **10** 4.50 X 4.50 in. 114.30 X 114.30 mm 7,698 St.

**12377-11 Tile 11** 4.49 X 4.49 in. 114.05 X 114.05 mm 8,656 St.

**12377-12 Tile 12** 4.49 X 4.49 in. 114.05 X 114.05 mm 7,919 St.