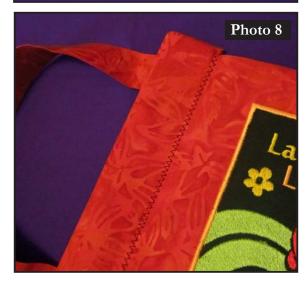

) Baste in place. See Photo 7
- Place remaining 1.75" x 8.5" piece of spine fabric on top of first piece of fabric (handle will be sandwiched between the two pieces). Raw edges of spine fabric will be together, folds of spine fabric will be together with the handle sticking out between them.
- Pin along long, raw edge and both short sides.
- Stitch a 1/4" seam allowance along the three raw, pinned edges.
- Clip corners, turn right side out and press.
- Insert the raw edges (spine side) of the book pages into the open side of the spine/handle combination.
- Stitch through all layers along the folded edge making sure to catch
  the back edge as well. A wide zig-zag stich using a jeans needle is
  recommended. See Photo 8 (zig-zag in photo is digitally enhanced to
  make it more visible).