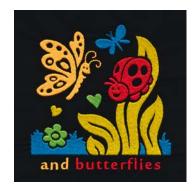

12463-08 She Loves the Sky 4.74 X 5.16 in. 120.40 X 131.06 mm 20.591 St. ♀ L

12463-09 And Butterflies 4.75 X 5.01 in. 120.65 X 127.25 mm 12,247 St. ♥ L

12463-10 Ladybug Love is Good & Right 4.74 X 5.19 in.