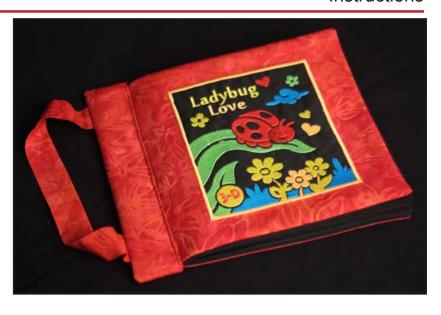

## Ladybug Love 3-D Book

#12463 / 12 Designs

Listings below indicate color sample, stitching order and suggested thread color number. "T" refers to Isacord Thread and "T" refers to Timeless. Colors beginning with 20501 refer to YLI Fine Metallics, 7 refer to Yenmet Metallic, 8 refer to YLI Variations Variegated Thread and 9 refer to Isacord Multicolor Variegated.