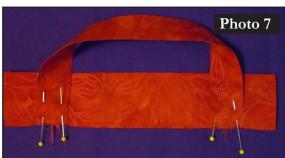

ed) Baste in place. See Photo 7
- Place remaining 1.75" x 8.5" piece of spine fabric on top of first piece of fabric (handle will be sandwiched between the two pieces). Raw edges of spine fabric will be together, folds of spine fabric will be together with the handle sticking out between them.
- Pin along long, raw edge and both short sides.
- Stitch a 1/4" seam allowance along the three raw, pinned edges.
- Clip corners, turn right side out and press.
- Insert the raw edges (spine side) of the book pages into the open side of the spine/handle combination.
- Stitch through all layers along the folded edge making sure to catch
  the back edge as well. A wide zig-zag stich using a jeans needle is
  recommended. See Photo 8 (zig-zag in photo is digitally enhanced to
  make it more visible).