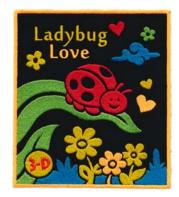

**12463-01 Ladybug Love Appliqué** 4.89 X 5.63 in. 124.21 X 143.00 mm 26,969 St. L

**12463-02 Ladybug Loves Hugs**4.75 X 5.17 in.
120.65 X 131.32 mm
25,105 St. ♥ L

12463-03 And Smiles on Bugs 4.74 X 5.17 in. 120.40 X 131.32 mm 22,744 St. L