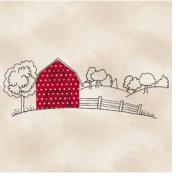

**12498-04 Appliqué Tree** 4.29 X 6.30 in. 108.97 X 160.02 mm 4,168 St. **#** L

**12498-05 Appliqué Bunting** 3.81 X 1.63 in. 96.77 X 41.40 mm 756 St. **₩**○

**12498-06 Appliqué Countryside**8.90 X 3.20 in.
226.06 X 81.28 mm
5,747 St. **#** L