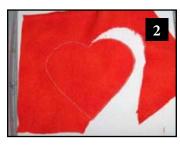

### Cut-in-Place Appliqué

- 1. Hoop your fabric and backing.
- 2. Sew the pattern/placement. **PHOTO 1**
- 3. Place a piece of appliqué fabric over the pattern/placement so that it is completely covered.
- 4. Sew the trim stitch/tackdown.
- 5. Carefully cut away the excess appliqué fabric.**PHOTO 2**
- 6. Sew the remainder of the design and repeat for any remaining pieces. **PHOTO 3**

### Pre-Cut Appliqué

- 1. Print out the necessary pages from the PDF of the applique pattern(s).
- 2. Mark the right side of the pattern pieces so you'll know which direction to lay the pattern on the fabric.
- 3. Lightly spray the wrong side of the pattern pieces with temporary adhesive spray and allow it to set for a few minutes.
- 4. Place the pattern pieces on the right side of the fabric and carefully cut them out. **PHOTO 1**
- 5. Sew the placement stitch on your hooped fabric. **PHOTO 2**
- 6. With the paper still stuck to the right side of the appliqué fabric, spray the wrong side of the fabric with temporary spray adhesive.
- 7. Place the fabric inside the sewing placement stitch so that it matches the stitching line, and then remove the paper pattern. PHOTO 3
- 8. Sew the tackdown. **PHOTO 4**
- 9. Sew the remainder of the design and repeat for any remaining pieces. **PHOTO 5**