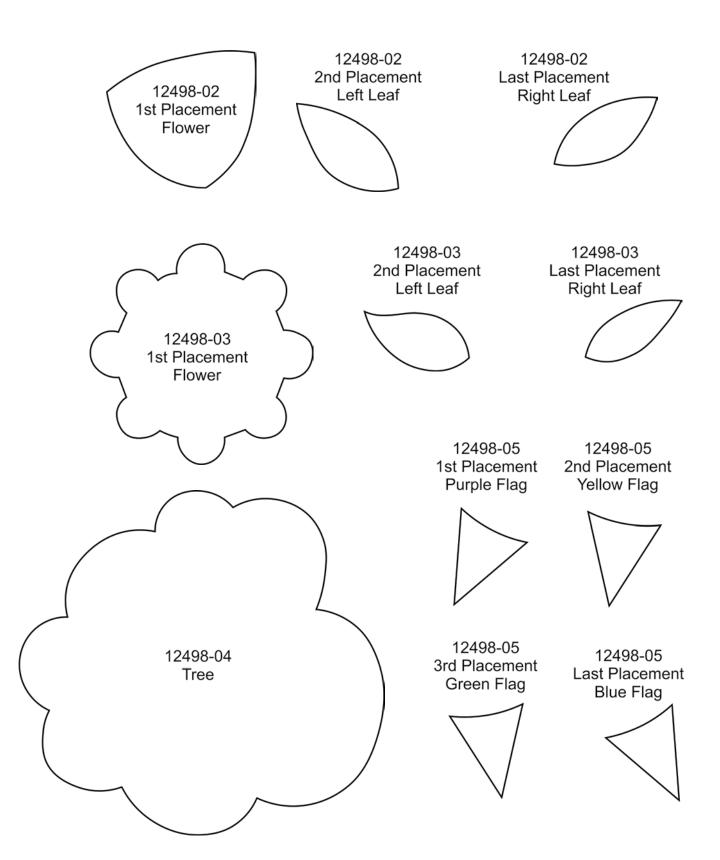

**12498-04 Appliqué Tree** 4.29 X 6.30 in. 108.97 X 160.02 mm 4,168 St. **#** L

**12498-05 Appliqué Bunting** 3.81 X 1.63 in. 96.77 X 41.40 mm 756 St. **₩**○

**12498-06 Appliqué Countryside**8.90 X 3.20 in.
226.06 X 81.28 mm
5,747 St. **#** L

| 12498-01    | Linework Flower              | I    | T     | 12498-0 | )5      | Appliqué Bunting                 | I    | T     | 1249  | 3-08     | Appliqué Home               | I    | T     |
|-------------|------------------------------|------|-------|---------|---------|----------------------------------|------|-------|-------|----------|-----------------------------|------|-------|
| 1.          | Single Color Design          | 0020 | 28151 |         |         | Purple Flag Placement Stitch     | 2830 | 16127 |       | 1.       | Round Tree Placement Stitch | 5934 | 18193 |
|             | 3                            |      |       |         | 2.      | Tackdown                         | 2830 | 16127 |       | 2.       | Tackdown                    | 5934 | 18193 |
| 10400 00    | A12                          |      |       |         | 3.      | Yellow Flag Placement Stitch     | 0506 | 22133 |       | 3.       | Long Tree Placement Stitch  | 5934 | 18193 |
| 12498-02    | Appliqué Flower              | 0000 | 10107 |         | 4.      | Tackdown                         | 0506 | 22133 |       | 4.       | Tackdown                    | 5934 | 18193 |
| 1.          | Flower Placement Stitch      | 2830 | 16127 |         | 5       | Green Flag Placement Stitch      | 5912 | 18130 |       | 5        | House Placement Stitch      | 0506 | 22133 |
| 2.          | Tackdown                     | 2830 | 16127 |         | 6.      | Tackdown                         | 5912 | 18130 |       | 6.       | Tackdown                    | 0506 | 22133 |
| 3.          | Top Leaf Placement Stitch    | 5934 | 18193 |         | 7       | Blue Flag Placement Stitch       | 4240 | 14178 | _     |          | Linework                    | 0020 | 28151 |
| 4.          | Tackdown                     | 5934 | 18193 |         | 8.      | Tackdown                         | 4240 | 14178 | _     |          | Ellowork                    | 0020 | 20101 |
| 5.          | Bottom Leaf Placement Stitch | 5643 | 18196 |         | 9.      | Linework                         | 0020 | 28151 | 40.40 |          |                             |      |       |
| 6.          | Tackdown                     | 5643 | 18196 | _       | ٥.      | Linework                         | 0020 | 20101 | 1249  | 3-09     | Appliqué Car                |      |       |
| 7.          | Linework                     | 0020 | 28151 |         |         |                                  | _    |       |       | 1.       | Car Placement Stitch        | 5912 | 18130 |
|             |                              |      |       | 12498-0 | )6      | Appliqué Countrysi               | de   |       |       | 2.       | Tackdown                    | 5912 | 18130 |
| 12498-03    | Appliqué Flowers             |      |       |         | 1.      | Barn Placement Stitch            | 1902 | 12121 |       | 3.       | Linework                    | 0020 | 28151 |
| 12 170 03   | Flower Placement Stitch      | 3652 | 14124 |         | 2.      | Tackdown                         | 1902 | 12121 |       |          |                             |      |       |
| 2           | Tackdown                     | 3652 | 14124 |         | 3.      | Linework                         | 0020 | 28151 | 1249  | R_10     | Appliqué Train              |      |       |
| 3           | Top Leaf Placement Stitch    | 5643 | 18196 |         |         |                                  |      |       | 1277  | 1        | Engine Placement Stitch     | 1701 | 12103 |
|             | Tackdown                     | 5643 | 18196 | 12408-0 | 17      | Appliqué Cityscape               |      |       | _     | 2        | Tackdown                    | 1701 | 12103 |
| - 4.        | Bottom Leaf Placement Stitch | 5934 | 18193 | 12470-0 | 1       | Purple Building Placement Stitch | 2830 | 16127 | _     | 2.       | Coal Car Placement Stitch   | 4240 | 14178 |
| <b>6</b> .  | Tackdown                     | 5934 | 18193 |         | ۱.<br>၁ | Tackdown                         | 2830 | 16127 |       | 3.<br>4. | Tackdown                    | 4240 | 14178 |
|             |                              |      |       |         | 2.      |                                  |      |       |       |          |                             |      |       |
| <b>—</b> 7. | Linework                     | 0020 | 28151 |         | J.      | Dark Green Building Placement S  |      |       |       | 5.       | Caboose Placement Stitch    | 1301 | 24101 |
|             |                              |      |       | _       | 4.      | Tackdown                         | 5643 | 18196 | _     | 6.       | Tackdown                    | 1301 | 24101 |
| 12498-04    | Appliqué Tree                |      |       | =       | ٥.      | Green Building Placement Stitch  | 5934 | 18193 |       | 7.       | Linework                    | 0020 | 28151 |
| <b>1</b> .  | Tree Placement Stitch        | 5934 | 18193 |         | 6.      | Tackdown                         | 5934 | 18193 |       |          |                             |      |       |
| 2.          | Tackdown                     | 5934 | 18193 |         | 1.      | Yellow Building Placement Stitch |      | 22133 |       |          |                             |      |       |
| 3.          | Linework                     | 0020 | 28151 |         | 8.      | Tackdown                         | 0506 | 22133 |       |          |                             |      |       |
|             |                              |      |       |         | 9.      | Linework                         | 0020 | 28151 |       |          |                             |      |       |

NOTE: The patterns are sized for the designs as they were made. If you resize the design, you will need to resize the pattern the same amount. You can print out the pattern at the normal size then copy it on a copy machine at the changed size. For example, resize the designs to 80%, resize the printed pattern to 80%.

TIP: When Printing the patterns, make sure that the "Fit to page" option is UNCHECKED in the Print Dialog Box. If this option is checked the printed patterns will not be actual size.

Appliqué Patterns