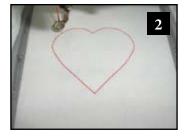

### Cut-in-Place Appliqué

- 1. Hoop your fabric and backing.
- 2. Sew the pattern/placement. **PHOTO 1**
- 3. Place a piece of appliqué fabric over the pattern/placement so that it is completely covered.
- 4. Sew the trim stitch/tackdown.
- 5. Carefully cut away the excess appliqué fabric.**PHOTO 2**
- 6. Sew the remainder of the design and repeat for any remaining pieces. **PHOTO 3**