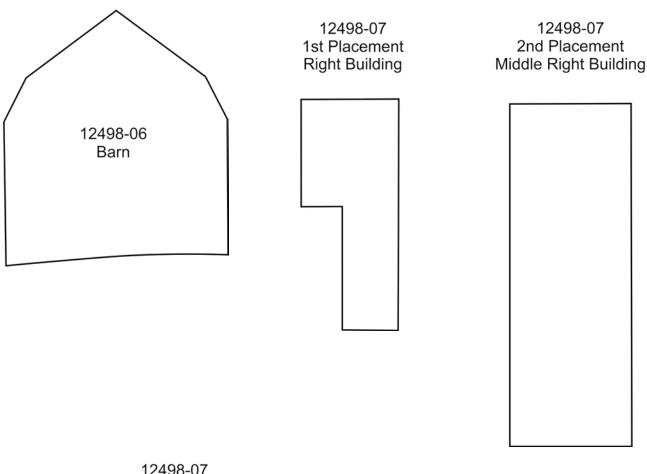

12498-07 Appliqué Cityscape 6.91 X 4.32 in. 175.51 X 109.73 mm 9,002 St. ₩ L

**12498-08 Appliqué Home** 6.54 X 4.65 in. 166.12 X 118.11 mm 9,466 St. **%**♀ L

**12498-09** Appliqué Car 3.83 X 2.03 in. 97.28 X 51.56 mm 1,646 St. **₩** •

| 12498-01    | Linework Flower              | I    | T     | 12498-0 | )5      | Appliqué Bunting                 | I    | T     | 1249  | 3-08     | Appliqué Home               | I    | T     |
|-------------|------------------------------|------|-------|---------|---------|----------------------------------|------|-------|-------|----------|-----------------------------|------|-------|
| 1.          | Single Color Design          | 0020 | 28151 |         |         | Purple Flag Placement Stitch     | 2830 | 16127 |       | 1.       | Round Tree Placement Stitch | 5934 | 18193 |
|             | 3                            |      |       |         | 2.      | Tackdown                         | 2830 | 16127 |       | 2.       | Tackdown                    | 5934 | 18193 |
| 10400 00    | A12                          |      |       |         | 3.      | Yellow Flag Placement Stitch     | 0506 | 22133 |       | 3.       | Long Tree Placement Stitch  | 5934 | 18193 |
| 12498-02    | Appliqué Flower              | 0000 | 10107 |         | 4.      | Tackdown                         | 0506 | 22133 |       | 4.       | Tackdown                    | 5934 | 18193 |
| 1.          | Flower Placement Stitch      | 2830 | 16127 |         | 5       | Green Flag Placement Stitch      | 5912 | 18130 |       | 5        | House Placement Stitch      | 0506 | 22133 |
| 2.          | Tackdown                     | 2830 | 16127 |         | 6.      | Tackdown                         | 5912 | 18130 |       | 6.       | Tackdown                    | 0506 | 22133 |
| 3.          | Top Leaf Placement Stitch    | 5934 | 18193 |         | 7       | Blue Flag Placement Stitch       | 4240 | 14178 | _     |          | Linework                    | 0020 | 28151 |
| 4.          | Tackdown                     | 5934 | 18193 |         | 8.      | Tackdown                         | 4240 | 14178 | _     |          | Ellowork                    | 0020 | 20101 |
| 5.          | Bottom Leaf Placement Stitch | 5643 | 18196 |         | 9.      | Linework                         | 0020 | 28151 | 40.40 |          |                             |      |       |
| 6.          | Tackdown                     | 5643 | 18196 | _       | ٥.      | Linework                         | 0020 | 20101 | 1249  | 3-09     | Appliqué Car                |      |       |
| 7.          | Linework                     | 0020 | 28151 |         |         |                                  | _    |       |       | 1.       | Car Placement Stitch        | 5912 | 18130 |
|             |                              |      |       | 12498-0 | )6      | Appliqué Countrysi               | de   |       |       | 2.       | Tackdown                    | 5912 | 18130 |
| 12498-03    | Appliqué Flowers             |      |       |         | 1.      | Barn Placement Stitch            | 1902 | 12121 |       | 3.       | Linework                    | 0020 | 28151 |
| 12 170 03   | Flower Placement Stitch      | 3652 | 14124 |         | 2.      | Tackdown                         | 1902 | 12121 |       |          |                             |      |       |
| 2           | Tackdown                     | 3652 | 14124 |         | 3.      | Linework                         | 0020 | 28151 | 1249  | R_10     | Appliqué Train              |      |       |
| 3           | Top Leaf Placement Stitch    | 5643 | 18196 |         |         |                                  |      |       | 1277  | 1        | Engine Placement Stitch     | 1701 | 12103 |
|             | Tackdown                     | 5643 | 18196 | 12408-0 | 17      | Appliqué Cityscape               |      |       | _     | 2        | Tackdown                    | 1701 | 12103 |
| - 4.        | Bottom Leaf Placement Stitch | 5934 | 18193 | 12470-0 | 1       | Purple Building Placement Stitch | 2830 | 16127 | _     | 2.       | Coal Car Placement Stitch   | 4240 | 14178 |
| <b>6</b> .  | Tackdown                     | 5934 | 18193 |         | ۱.<br>၁ | Tackdown                         | 2830 | 16127 |       | 3.<br>4. | Tackdown                    | 4240 | 14178 |
|             |                              |      |       |         | 2.      |                                  |      |       |       |          |                             |      |       |
| <b>—</b> 7. | Linework                     | 0020 | 28151 |         | J.      | Dark Green Building Placement S  |      |       |       | 5.       | Caboose Placement Stitch    | 1301 | 24101 |
|             |                              |      |       | _       | 4.      | Tackdown                         | 5643 | 18196 | _     | 6.       | Tackdown                    | 1301 | 24101 |
| 12498-04    | Appliqué Tree                |      |       | =       | ٥.      | Green Building Placement Stitch  | 5934 | 18193 |       | 7.       | Linework                    | 0020 | 28151 |
| <b>1</b> .  | Tree Placement Stitch        | 5934 | 18193 |         | 6.      | Tackdown                         | 5934 | 18193 |       |          |                             |      |       |
| 2.          | Tackdown                     | 5934 | 18193 |         | 1.      | Yellow Building Placement Stitch |      | 22133 |       |          |                             |      |       |
| 3.          | Linework                     | 0020 | 28151 |         | 8.      | Tackdown                         | 0506 | 22133 |       |          |                             |      |       |
|             |                              |      |       |         | 9.      | Linework                         | 0020 | 28151 |       |          |                             |      |       |

NOTE: The patterns are sized for the designs as they were made. If you resize the design, you will need to resize the pattern the same amount. You can print out the pattern at the normal size then copy it on a copy machine at the changed size. For example, resize the designs to 80%, resize the printed pattern to 80%.

TIP: When Printing the patterns, make sure that the "Fit to page" option is UNCHECKED in the Print Dialog Box. If this option is checked the printed patterns will not be actual size.

Appliqué Patterns

# Scenic Land Appliqué Appliqué Patterns

12498-07 3rd Placement Middle Left Building