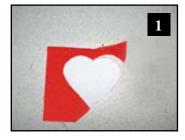

### Cut-in-Place Appliqué

- 1. Hoop your fabric and backing.
- 2. Sew the pattern/placement. **PHOTO 1**
- 3. Place a piece of appliqué fabric over the pattern/placement so that it is completely covered.
- 4. Sew the trim stitch/tackdown.
- 5. Carefully cut away the excess appliqué fabric.**PHOTO 2**
- 6. Sew the remainder of the design and repeat for any remaining pieces. **PHOTO 3**