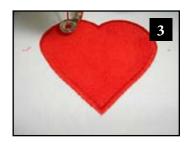

### Cut-in-Place Appliqué

- 1. Hoop your fabric and backing.
- 2. Sew the pattern/placement. **PHOTO 1**
- 3. Place a piece of appliqué fabric over the pattern/placement so that it is completely covered.
- 4. Sew the trim stitch/tackdown.
- 5. Carefully cut away the excess appliqué fabric.**PHOTO 2**
- 6. Sew the remainder of the design and repeat for any remaining pieces. **PHOTO 3**