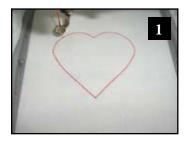

### Cut-in-Place Appliqué

- 1. Hoop your fabric and backing.
- 2. Sew the pattern/placement. **PHOTO 1**
- 3. Place a piece of appliqué fabric over the pattern/placement so that it is completely covered.
- 4. Sew the trim stitch/tackdown.
- 5. Carefully cut away the excess appliqué fabric.**PHOTO 2**
- 6. Sew the remainder of the design and repeat for any remaining pieces. **PHOTO 3**

### Pre-Cut Appliqué

- 1. Print out the necessary pages from the PDF of the applique pattern(s).
- 2. Mark the right side of the pattern pieces so you'll know which direction to lay the pattern on the fabric.
- 3. Lightly spray the wrong side of the pattern pieces with temporary adhesive spray and allow it to set for a few minutes.
- 4. Place the pattern pieces on the right side of the fabric and carefully cut them out. **PHOTO 1**
- 5. Sew the placement stitch on your hooped fabric. **PHOTO 2**
- 6. With the paper still stuck to the right side of the appliqué fabric, spray the wrong side of the fabric with temporary spray adhesive.
- 7. Place the fabric inside the sewing placement stitch so that it matches the stitching line, and then remove the paper pattern. PHOTO 3
- 8. Sew the tackdown. **PHOTO 4**
- 9. Sew the remainder of the design and repeat for any remaining pieces. **PHOTO 5**