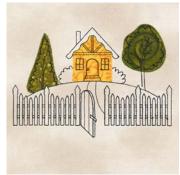

12498-07 Appliqué Cityscape 6.91 X 4.32 in. 175.51 X 109.73 mm 9,002 St. ₩ L

**12498-08 Appliqué Home** 6.54 X 4.65 in. 166.12 X 118.11 mm 9,466 St. **%**♀ L

**12498-09** Appliqué Car 3.83 X 2.03 in. 97.28 X 51.56 mm 1,646 St. **₩** •