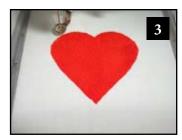

### Cut-in-Place Appliqué

- 1. Hoop your fabric and backing.
- 2. Sew the pattern/placement. **PHOTO 1**
- 3. Place a piece of appliqué fabric over the pattern/placement so that it is completely covered.
- 4. Sew the trim stitch/tackdown.
- 5. Carefully cut away the excess appliqué fabric.**PHOTO 2**
- 6. Sew the remainder of the design and repeat for any remaining pieces. **PHOTO 3**