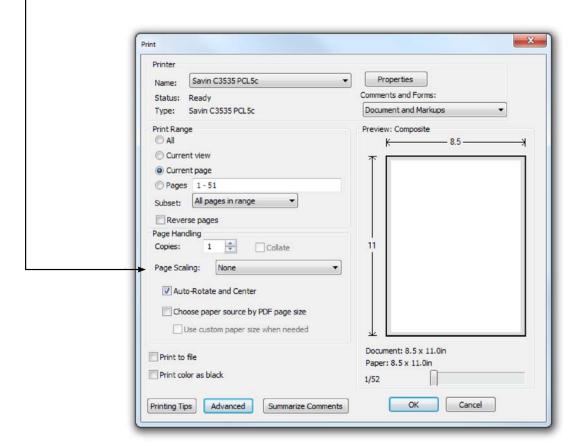

TIP: When Printing the patterns, make sure that the "Fit to page" option is UNCHECKED in the Print Dialog Box. If this option is checked the printed patterns will not be actual size.

Appliqué Patterns

## **ATTENTION**

When printing this document, any page scaling or page fitting options in your print dialog box must be turned OFF or set to NONE so that your files will print out at their actual size. Images not printed at actual size will not function as intended.

#### **TO SAVE PAPER**

Only print the desired image by navigating to the image's page, go to File > Print and select "Current page" in the print dialog box. Repeat for each desired image.

Appliqué Patterns