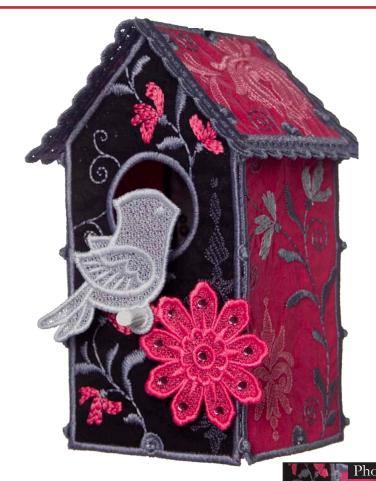

#### Birdhouse - Summary

Requires Front Wall - 12503-01 Requires Back Wall - 12503-02 Requires Left Wall - 12503-03 Requires Right Wall - 12503-04 Requires Roof - 12503-05 Requires Floor - 12503-06 Optional - FSL Flower 12503-07 Optional - FSL Bird 12503-08

#### **Build birdhouse walls**

- Attach the front wall (12503-01) to the right wall (12503-04) by inserting the four buttonettes along the right side of the front wall into the four eyelets on the left side of the right wall. **Photo 1**. Repeat this process to attach the front wall (12503-01) to the left wall (12503-03).
- Attach the back wall (12503-02) to the right wall (12503-04) by inserting the four buttonettes along the left side of the back wall into the four eyelets on the right side of the right wall. Repeat this process to attach the back wall (12503-02) to the left wall (12503-03).
- Set aside birdhouse wall structure.

#### Build birdhouse roof and attach to walls

- To attach the roof (12503-05) to the birdhouse wall structure, start by attaching the upper right buttonettes of the back wall (12503-02) to the eyelettes on the roof. **Photo 2**
- Continue attaching the roof to the left wall, front wall and the right wall.

#### Attach birdhouse floor to walls

• Connect the floor (12503-06) to all walls through the centered eyelets at the bottom of each wall with appliqué facing down (Note: Floor is not a square). **Photo 3** 

### Add perch and freestanding lace bird

- Take <sup>1</sup>/<sub>4</sub>" diameter dowel rod and cut to approximately 4" length.
- Paint the dowel rod to match colors in project or leave as natural wood.

Instructions

- Insert dowel rod through small holes in the center of the front wall and back wall.
- Attach FSL flower (12503-07) and FSL bird (12503-08) to the dowel rod through the eyelet of each design. Photo 4

Utilize the small holes in the center top edge of the roof to hang your birdhouse with ribbon or string.

Your Damask Quilt Birdhouse is complete!

Optional: Use crystals to enhance your birdhouse.

Alternate Colorway