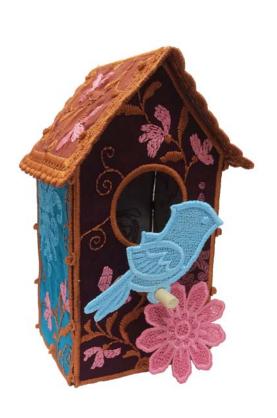

Utilize the small holes in the center top edge of the roof to hang your birdhouse with ribbon or string.

Your Damask Quilt Birdhouse is complete!

Optional: Use crystals to enhance your birdhouse.

Alternate Colorway