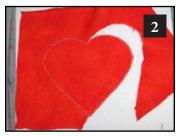

### Cut in Place Appliqué Instructions

- Hoop your fabric and backing.
- 2. Sew the pattern/placement. **PHOTO 1**
- 3. Place a piece of appliqué fabric over the pattern/placement so that it is completely covered.
- 4. Sew the trim stitch/tackdown.
- 5. Carefully cut away the excess appliqué fabric.**PHOTO 2**
- 6. Sew the remainder of the design and repeat for any remaining pieces. **PHOTO 3**