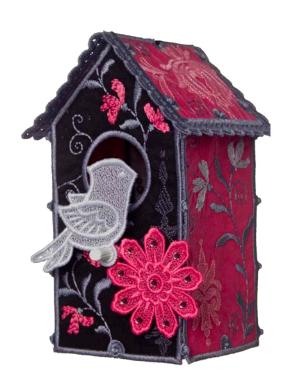

#### Birdhouse - Summary

Requires Front Wall - 12503-01 Requires Back Wall - 12503-02 Requires Left Wall - 12503-03 Requires Right Wall - 12503-04 Requires Roof - 12503-05 Requires Floor - 12503-06 Optional - FSL Flower 12503-07 Optional - FSL Bird 12503-08

#### **Build birdhouse walls**

- Attach the front wall (12503-01) to the right wall (12503-04) by inserting the four buttonettes along the right side of the front wall into the four eyelets on the left side of the right wall. **Photo 1**. Repeat this process to attach the front wall (12503-01) to the left wall (12503-03).
- Attach the back wall (12503-02) to the right wall (12503-04) by inserting the four buttonettes along the left side of the back wall into the four eyelets on the right side of the right wall. Repeat this process to attach the back wall (12503-02) to the left wall (12503-03).
- Set aside birdhouse wall structure.

#### Build birdhouse roof and attach to walls

- To attach the roof (12503-05) to the birdhouse wall structure, start by attaching the upper right buttonettes of the back wall (12503-02) to the eyelettes on the roof. **Photo 2**
- Continue attaching the roof to the left wall, front wall and the right wall.

#### Attach birdhouse floor to walls

• Connect the floor (12503-06) to all walls through the centered eyelets at the bottom of each wall with appliqué facing down (Note: Floor is not a square). **Photo 3** 

### Add perch and freestanding lace bird

- Take <sup>1</sup>/<sub>4</sub>" diameter dowel rod and cut to approximately 4" length.
- Paint the dowel rod to match colors in project or leave as natural wood.

Instructions

- Insert dowel rod through small holes in the center of the front wall and back wall.
- Attach FSL flower (12503-07) and FSL bird (12503-08) to the dowel rod through the eyelet of each design. Photo 4

Utilize the small holes in the center top edge of the roof to hang your birdhouse with ribbon or string.

Your Damask Quilt Birdhouse is complete!

Optional: Use crystals to enhance your birdhouse.

Alternate Colorway