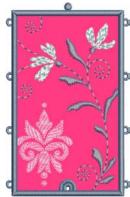

12503-04 Right Wall 3.30 X 5.17 in. 83.82 X 131.32 mm 10,477 St. ₩ L

12503-05 Roof 4.21 X 6.03 in. 106.93 X 153.16 mm 37,672 St. ₩≎ L

**12503-06 Floor** 3.67 X 3.37 in. 93.22 X 85.60 mm 4,708 St.

**12503-07 FSL Flower** 2.48 X 2.29 in. 62.99 X 58.17 mm 8,273 St. **₩**○

#### Birdhouse - Summary

Requires Front Wall - 12503-01 Requires Back Wall - 12503-02 Requires Left Wall - 12503-03 Requires Right Wall - 12503-04 Requires Roof - 12503-05 Requires Floor - 12503-06 Optional - FSL Flower 12503-07 Optional - FSL Bird 12503-08