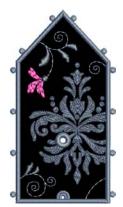

12503-04 Right Wall 3.30 X 5.17 in. 83.82 X 131.32 mm 10,477 St. ₩ L

12503-05 Roof 4.21 X 6.03 in. 106.93 X 153.16 mm 37,672 St. ₩≎ L

**12503-06 Floor** 3.67 X 3.37 in. 93.22 X 85.60 mm 4,708 St.

**12503-07 FSL Flower** 2.48 X 2.29 in. 62.99 X 58.17 mm 8,273 St. **₩**○

#### Birdhouse - Summary

Requires Front Wall - 12503-01 Requires Back Wall - 12503-02 Requires Left Wall - 12503-03 Requires Right Wall - 12503-04 Requires Roof - 12503-05 Requires Floor - 12503-06 Optional - FSL Flower 12503-07 Optional - FSL Bird 12503-08