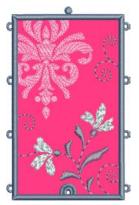

12503-04 Right Wall 3.30 X 5.17 in. 83.82 X 131.32 mm 10,477 St. ₩ L

12503-05 Roof 4.21 X 6.03 in. 106.93 X 153.16 mm 37,672 St. ₩≎ L

**12503-06 Floor** 3.67 X 3.37 in. 93.22 X 85.60 mm 4,708 St.

**12503-07 FSL Flower** 2.48 X 2.29 in. 62.99 X 58.17 mm 8,273 St. **₩**○

#### Birdhouse - Summary

Requires Front Wall - 12503-01 Requires Back Wall - 12503-02 Requires Left Wall - 12503-03 Requires Right Wall - 12503-04 Requires Roof - 12503-05 Requires Floor - 12503-06 Optional - FSL Flower 12503-07 Optional - FSL Bird 12503-08