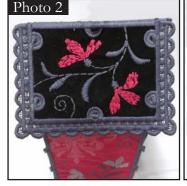

### Cut in Place Appliqué Instructions

- Hoop your fabric and backing.
- 2. Sew the pattern/placement. **PHOTO 1**
- 3. Place a piece of appliqué fabric over the pattern/placement so that it is completely covered.
- 4. Sew the trim stitch/tackdown.
- 5. Carefully cut away the excess appliqué fabric.**PHOTO 2**
- 6. Sew the remainder of the design and repeat for any remaining pieces. **PHOTO 3**