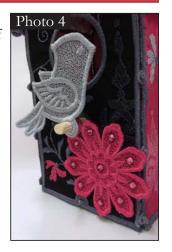

Instructions

- Insert dowel rod through small holes in the center of the front wall and back wall.
- Attach FSL flower (12503-07) and FSL bird (12503-08) to the dowel rod through the eyelet of each design. Photo 4