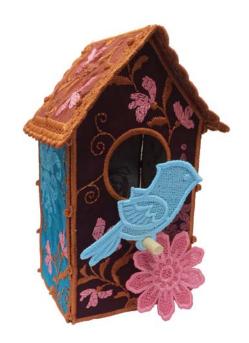

#### Birdhouse - Summary

Requires Front Wall - 12503-01 Requires Back Wall - 12503-02 Requires Left Wall - 12503-03 Requires Right Wall - 12503-04 Requires Roof - 12503-05 Requires Floor - 12503-06 Optional - FSL Flower 12503-07 Optional - FSL Bird 12503-08

#### **Supplies**

- Embroidery thread
- Fabric for appliqué
- Embroidery machine
- Stabilizer
- Standard 1/4" diameter dowel rod
- *Optional* tweezers, hemostats, stiletto or a tiny crochet hook

Follow the General Freestanding Lace Guidelines and Cut in Place Appliqué Instructions and stitch the six pieces required as listed in the summary above.

#### **Build birdhouse walls**

- Attach the front wall (12503-01) to the right wall (12503-04) by inserting the four buttonettes along the right side of the front wall into the four eyelets on the left side of the right wall. **Photo 1**. Repeat this process to attach the front wall (12503-01) to the left wall (12503-03).
- Attach the back wall (12503-02) to the right wall (12503-04) by inserting the four buttonettes along the left side of the back wall into the four eyelets on the right side of the right wall. Repeat this process to attach the back wall (12503-02) to the left wall (12503-03).
- Set aside birdhouse wall structure.

#### Build birdhouse roof and attach to walls

- To attach the roof (12503-05) to the birdhouse wall structure, start by attaching the upper right buttonettes of the back wall (12503-02) to the eyelettes on the roof. **Photo 2**
- Continue attaching the roof to the left wall, front wall and the right wall.

#### Attach birdhouse floor to walls

• Connect the floor (12503-06) to all walls through the centered eyelets at the bottom of each wall with appliqué facing down (Note: Floor is not a square). **Photo 3** 

### Add perch and freestanding lace bird

- Take <sup>1</sup>/<sub>4</sub>" diameter dowel rod and cut to approximately 4" length.
- Paint the dowel rod to match colors in project or leave as natural wood.

Instructions

- Insert dowel rod through small holes in the center of the front wall and back wall.
- Attach FSL flower (12503-07) and FSL bird (12503-08) to the dowel rod through the eyelet of each design. Photo 4

Utilize the small holes in the center top edge of the roof to hang your birdhouse with ribbon or string.

Your Damask Quilt Birdhouse is complete!

Optional: Use crystals to enhance your birdhouse.

Alternate Colorway