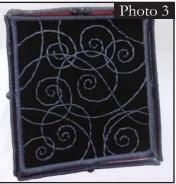

#### Build birdhouse roof and attach to walls

- To attach the roof (12503-05) to the birdhouse wall structure, start by attaching the upper right buttonettes of the back wall (12503-02) to the eyelettes on the roof. **Photo 2**
- Continue attaching the roof to the left wall, front wall and the right wall.