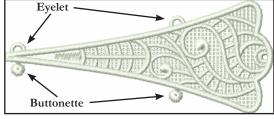

#### For 3D Lace Projects:

- Adhere 2 layers of heavy weight stabilizer to back of fabrics with temporary adhesive spray before hooping or placing down for tackdown and cut in place. This gives fabric a more rigid structure.
- Rinsing out lace with very hot water can cause wrinkles in some fabrics after it has been embroidered. To prevent this, pre-shrink cotton fabric by washing it in warm water and drying it in a dryer.
- If item becomes too limp to work with, iron the appliqué
  pieces on the wrong side while applying spray starch. After
  ironing, spray again with starch and allow to dry completely.
  This will stiffen the lace pieces nicely and aid in construction.
- A pair of tweezers, hemostats, stiletto or a tiny crochet hook can be extremely helpful when inserting the buttonettes into the eyelets. (Please see **Diagram 1** for explanation of "buttonette" and "eyelet".)
- Insert the tip of the tweezers, hemostats or crochet hook into the eyelet, grasp the buttonette and pull through the eyelet. Or a stiletto could be used to push the buttonette through the eyelet.