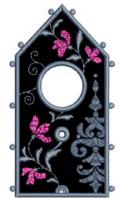

12503-01 Front Wall 3.65 X 6.73 in. 92.71 X 170.94 mm 14,788 St. ₩ L

12503-02 Back Wall 3.68 X 6.75 in. 93.47 X 171.45 mm 16,452 St. ₩ L

12503-03 Left Wall 3.30 X 5.18 in. 83.82 X 131.57 mm 12,783 St. **光**章 L

#### Birdhouse - Summary

Requires Front Wall - 12503-01 Requires Back Wall - 12503-02 Requires Left Wall - 12503-03 Requires Right Wall - 12503-04 Requires Roof - 12503-05 Requires Floor - 12503-06 Optional - FSL Flower 12503-07 Optional - FSL Bird 12503-08