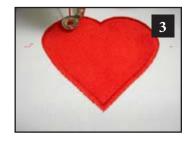

### Cut in Place Appliqué Instructions

- Hoop your fabric and backing.
- 2. Sew the pattern/placement. **PHOTO 1**
- 3. Place a piece of appliqué fabric over the pattern/placement so that it is completely covered.
- 4. Sew the trim stitch/tackdown.
- 5. Carefully cut away the excess appliqué fabric.**PHOTO 2**
- 6. Sew the remainder of the design and repeat for any remaining pieces. **PHOTO 3**