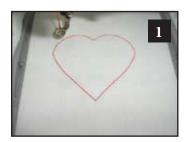

### Cut in Place Appliqué Instructions

- Hoop your fabric and backing.
- 2. Sew the pattern/placement. **PHOTO 1**
- 3. Place a piece of appliqué fabric over the pattern/placement so that it is completely covered.
- 4. Sew the trim stitch/tackdown.
- 5. Carefully cut away the excess appliqué fabric.**PHOTO 2**
- 6. Sew the remainder of the design and repeat for any remaining pieces. **PHOTO 3**