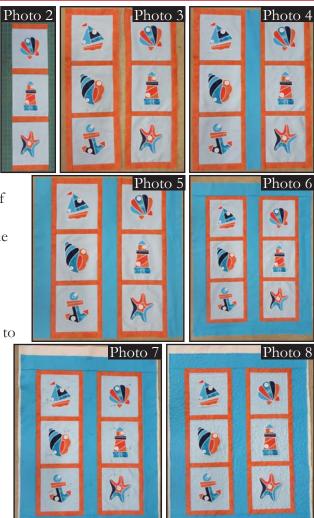

#### Assembly

1/4" seam allowance

- Center and cut the appliqué embroidered blocks to measure 8 ½" x 9 ½". PHOTO 1
- Arrange the embroidered blocks in the order you want them placed in the quilt.
- Right sides together, stitch the short inner border to one short side of the embroidered block. Press. Repeat for remaining short inner borders and embroidered blocks. Two

Instructions

blocks will have a short inner border on both the top and bottom of the block.

- Right sides together, stitch the three blocks together forming two narrow rows. Press. **PHOTO 2**
- Right sides together, stitch a long inner border to both sides of a narrow row. Repeat for the other narrow row. Press.
   PHOTO 3
- Right sides together, stitch the middle outer border to both sides of the narrow rows. Press. (combined narrow rows)
   PHOTO 4
- Right sides together, stitch a side outer border to both sides of the combined narrow rows. Press. **PHOTO 5**
- Right sides together, stitch a top outer border to the top of the combined narrow rows. Press. Right sides together, stitch the bottom outer border to the bottom of the combined narrow rows. Press. (Quilt top) **PHOTO** 6
- Layer a quilt sandwich, by placing back wrong side up, cotton batting, and the quilt top right side up. Use curved safety pins to baste the layers together. **PHOTO** 7
- Quilt as desired. Our sample features free-motion quilting around each of the designs and in the borders.
- Square up the quilt, this is trimming the quilt until the sides are equal. This prepares the quilt for stitching on the binding.
   PHOTO 8
- Stitch on the binding as desired. For stitching on the binding the mitered corner technique was used.