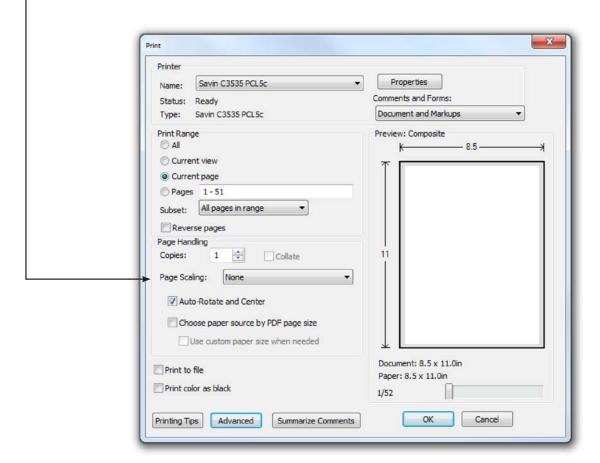

### **ATTENTION**

When printing this document, any page scaling or page fitting options in your print dialog box must be turned OFF or set to NONE so that your files will print out at their actual size. Images not printed at actual size will not function as intended.

#### **TO SAVE PAPER**

Only print the desired image by navigating to the image's page, go to File > Print and select "Current page" in the print dialog box. Repeat for each desired image.

12580-03 4th Placement Dark Blue