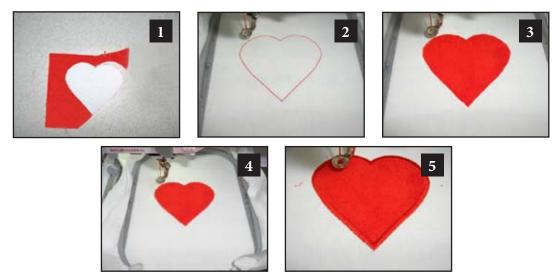

#### **Pre-Cut Appliqué Instructions**

- 1. Print out the necessary pages from the PDF of the applique pattern(s).
- 2. Mark the right side of the pattern pieces so you'll know which direction to lay the pattern on the fabric.
- 3. Lightly spray the wrong side of the pattern pieces with temporary adhesive spray and allow it to set for a few minutes.
- 4. Place the pattern pieces on the right side of the fabric and carefully cut them out. PHOTO 1
- 5. Sew the placement stitch on your hooped fabric. **PHOTO 2**
- 6. With the paper still stuck to the right side of the appliqué fabric, spray the wrong side of the fabric with temporary spray adhesive.
- 7. Place the fabric inside the sewing placement stitch so that it matches the stitching line, and then remove the paper pattern. **PHOTO 3**
- 8. Sew the tackdown. PHOTO 4
- 9. Sew the remainder of the design and repeat for any remaining pieces. **PHOTO 5**