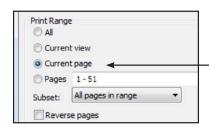

#### **TO SAVE PAPER**

Only print the desired image by navigating to the image's page, go to File > Print and select "Current page" in the print dialog box. Repeat for each desired image.

12580-03 4th Placement Dark Blue