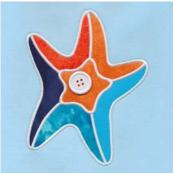

**12580-04 Ocean Starfish Appliqué** 4.83 X 6.13 in. 122.68 X 155.70 mm 9,580 St. L

**12580-05 Ocean Clamshell Appliqué**4.78 X 5.21 in.
121.41 X 132.33 mm
9,149 St. L

**12580-06 Ocean Sailboat Appliqué**4.85 X 6.03 in.
123.19 X 153.16 mm
10,696 St. L

12580-03 2nd Placement Light Orange

12580-03 Last Placement Medium Blue

Instructions

Ocean Appliqués #12580 embroidery collection features 6 ocean appliqué designs. This small collection of two different sea shells, a starfish, a lighthouse, a sailboat and an anchor feature a simple appliqué technique. Use bright shades of blue and orange fabrics to add color. These are so quick you will use them again and again with different ocean and nautical looking fabrics.