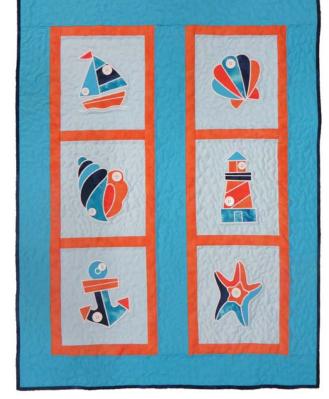

12580-03 2nd Placement Light Orange

12580-03 Last Placement Medium Blue

Instructions

Ocean Appliqués #12580 embroidery collection features 6 ocean appliqué designs. This small collection of two different sea shells, a starfish, a lighthouse, a sailboat and an anchor feature a simple appliqué technique. Use bright shades of blue and orange fabrics to add color. These are so quick you will use them again and again with different ocean and nautical looking fabrics.