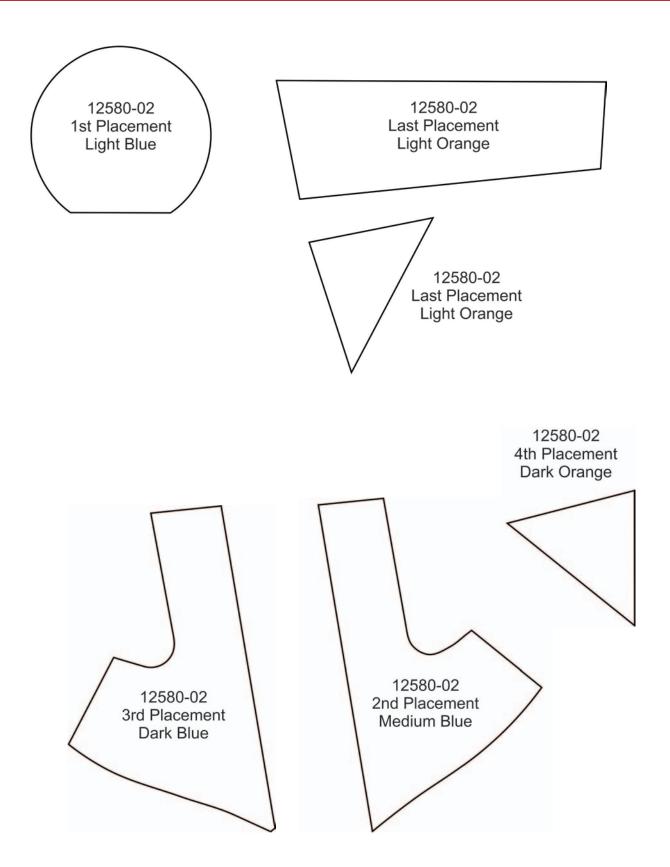

12580-01 Ocean Seashell Appliqué 4.80 X 6.17 in. 121.92 X 156.72 mm 10,340 St. L

**12580-02 Ocean Anchor Appliqué** 4.78 X 6.23 in. 121.41 X 158.24 mm 9,623 St. L

12580-03 Ocean Lighthouse Appliqué 3.51 X 6.82 in. 89.15 X 173.23 mm 9,644 St. L

| 12580-01 Ocean Seashell Appliqué                                                                                                                                                                                                                                                                                                                                                                                                                                                                                                                           | 12580-03 Ocean Lighthouse Appliqué                                                                                                                                                                                                                                                                                                                                                                                                                                                                                                                              | 12580-05 Ocean Clamshell Appliqué                                                                                                                                                                       |                              |
|------------------------------------------------------------------------------------------------------------------------------------------------------------------------------------------------------------------------------------------------------------------------------------------------------------------------------------------------------------------------------------------------------------------------------------------------------------------------------------------------------------------------------------------------------------|-----------------------------------------------------------------------------------------------------------------------------------------------------------------------------------------------------------------------------------------------------------------------------------------------------------------------------------------------------------------------------------------------------------------------------------------------------------------------------------------------------------------------------------------------------------------|---------------------------------------------------------------------------------------------------------------------------------------------------------------------------------------------------------|------------------------------|
| 1. Light Orange Placement Stitch                                                                                                                                                                                                                                                                                                                                                                                                                                                                                                                           | 1. Dark Orange Placement Stitch                                                                                                                                                                                                                                                                                                                                                                                                                                                                                                                                 | 1. Light Blue Placement Stitch                                                                                                                                                                          |                              |
| 2. Light Orange Cut Line & Tackdown0015                                                                                                                                                                                                                                                                                                                                                                                                                                                                                                                    | 2. Dark Orange Cut Line & Tackdown0015                                                                                                                                                                                                                                                                                                                                                                                                                                                                                                                          | 2. Light Blue Cut Line & Tackdown                                                                                                                                                                       | 0015                         |
| 3. Dark Orange Placement Stitch0015                                                                                                                                                                                                                                                                                                                                                                                                                                                                                                                        | 3. Light Orange Placement Stitch                                                                                                                                                                                                                                                                                                                                                                                                                                                                                                                                | 3. Medium Blue Placement Stitch                                                                                                                                                                         | 0015                         |
| 4. Dark Orange Cut Line & Tackdown0015                                                                                                                                                                                                                                                                                                                                                                                                                                                                                                                     | 4. Light Orange Cut Line & Tackdown0015                                                                                                                                                                                                                                                                                                                                                                                                                                                                                                                         | 4. Medium Blue Cut Line & Tackdown                                                                                                                                                                      | 0015                         |
| 5. Dark Blue Placement Stitch0015                                                                                                                                                                                                                                                                                                                                                                                                                                                                                                                          | 5. Light Blue Placement Stitch                                                                                                                                                                                                                                                                                                                                                                                                                                                                                                                                  | 5. Dark Blue Placement Stitch                                                                                                                                                                           | 0015                         |
| 6. Dark Blue Cut Line & Tackdown0015                                                                                                                                                                                                                                                                                                                                                                                                                                                                                                                       | 6. Light Blue Cut Line & Tackdown0015                                                                                                                                                                                                                                                                                                                                                                                                                                                                                                                           | 6. Dark Blue Cut Line & Tackdown                                                                                                                                                                        | 0015                         |
| 7. Medium Blue Placement Stitch0015                                                                                                                                                                                                                                                                                                                                                                                                                                                                                                                        | 7. Dark Blue Placement Stitch0015                                                                                                                                                                                                                                                                                                                                                                                                                                                                                                                               | 7. Light Orange Placement Stitch                                                                                                                                                                        | 0015                         |
| 8. Medium Blue Cut Line & Tackdown0015                                                                                                                                                                                                                                                                                                                                                                                                                                                                                                                     | 8. Dark Blue Cut Line & Tackdown0015                                                                                                                                                                                                                                                                                                                                                                                                                                                                                                                            | 8. Light Orange Cut Line & Tackdown                                                                                                                                                                     | 0015                         |
| 9. Light Blue Placement Stitch0015                                                                                                                                                                                                                                                                                                                                                                                                                                                                                                                         | 9. Medium Blue Placement Stitch0015                                                                                                                                                                                                                                                                                                                                                                                                                                                                                                                             | 9. Dark Orange Placement Stitch                                                                                                                                                                         | 0015                         |
| 10. Light Blue Cut Line & Tackdown0015                                                                                                                                                                                                                                                                                                                                                                                                                                                                                                                     | 10. Medium Blue Cut Line & Tackdown0015                                                                                                                                                                                                                                                                                                                                                                                                                                                                                                                         | 10. Dark Orange Cut Line & Tackdown                                                                                                                                                                     | 0015                         |
| ☐ 11. Cover Stitch                                                                                                                                                                                                                                                                                                                                                                                                                                                                                                                                         | ☐ 11. Cover Stitch                                                                                                                                                                                                                                                                                                                                                                                                                                                                                                                                              | 11. Cover Stitch                                                                                                                                                                                        | 0015                         |
|                                                                                                                                                                                                                                                                                                                                                                                                                                                                                                                                                            |                                                                                                                                                                                                                                                                                                                                                                                                                                                                                                                                                                 |                                                                                                                                                                                                         |                              |
|                                                                                                                                                                                                                                                                                                                                                                                                                                                                                                                                                            |                                                                                                                                                                                                                                                                                                                                                                                                                                                                                                                                                                 |                                                                                                                                                                                                         |                              |
| 12580-02 Ocean Anchor Appliqué                                                                                                                                                                                                                                                                                                                                                                                                                                                                                                                             | 12580-04 Ocean Starfish Appliqué                                                                                                                                                                                                                                                                                                                                                                                                                                                                                                                                | 12580-06 Ocean Sailboat Appliqué                                                                                                                                                                        |                              |
| 12580-02 Ocean Anchor Appliqué  1. Light Blue Placement Stitch                                                                                                                                                                                                                                                                                                                                                                                                                                                                                             | 1. Light Blue Placement Stitch                                                                                                                                                                                                                                                                                                                                                                                                                                                                                                                                  | 12580-06 Ocean Sailboat Appliqué  1. Dark Blue Placement Stitch                                                                                                                                         | 0015                         |
| □         1. Light Blue Placement Stitch                                                                                                                                                                                                                                                                                                                                                                                                                                                                                                                   | ☐         1. Light Blue Placement Stitch                                                                                                                                                                                                                                                                                                                                                                                                                                                                                                                        |                                                                                                                                                                                                         |                              |
| 1. Light Blue Placement Stitch                                                                                                                                                                                                                                                                                                                                                                                                                                                                                                                             | 1. Light Blue Placement Stitch                                                                                                                                                                                                                                                                                                                                                                                                                                                                                                                                  | 1. Dark Blue Placement Stitch                                                                                                                                                                           | 0015                         |
| 1. Light Blue Placement Stitch                                                                                                                                                                                                                                                                                                                                                                                                                                                                                                                             | ☐         1. Light Blue Placement Stitch                                                                                                                                                                                                                                                                                                                                                                                                                                                                                                                        | 1. Dark Blue Placement Stitch      2. Dark Blue Cut Line & Tackdown                                                                                                                                     | 0015                         |
| □       1. Light Blue Placement Stitch                                                                                                                                                                                                                                                                                                                                                                                                                                                                                                                     | ☐ 1. Light Blue Placement Stitch                                                                                                                                                                                                                                                                                                                                                                                                                                                                                                                                | 1. Dark Blue Placement Stitch                                                                                                                                                                           | 0015<br>0015<br>0015         |
| 1. Light Blue Placement Stitch                                                                                                                                                                                                                                                                                                                                                                                                                                                                                                                             | ☐ 1. Light Blue Placement Stitch                                                                                                                                                                                                                                                                                                                                                                                                                                                                                                                                | 1. Dark Blue Placement Stitch                                                                                                                                                                           | 0015<br>0015<br>0015         |
| □       1. Light Blue Placement Stitch                                                                                                                                                                                                                                                                                                                                                                                                                                                                                                                     | ☐ 1. Light Blue Placement Stitch       .0015         ☐ 2. Light Blue Cut Line & Tackdown       .0015         ☐ 3. Medium Blue Placement Stitch       .0015         ☐ 4. Medium Blue Cut Line & Tackdown       .0015         ☐ 5. Dark Blue Placement Stitch       .0015                                                                                                                                                                                                                                                                                         | 1. Dark Blue Placement Stitch                                                                                                                                                                           | 0015<br>0015<br>0015<br>0015 |
| □       1. Light Blue Placement Stitch       .0015         □       2. Light Blue Cut Line & Tackdown       .0015         □       3. Medium Blue Placement Stitch       .0015         □       4. Medium Blue Cut Line & Tackdown       .0015         □       5. Dark Blue Placement Stitch       .0015         □       6. Dark Blue Cut Line & Tackdown       .0015                                                                                                                                                                                         | □       1. Light Blue Placement Stitch       .0015         □       2. Light Blue Cut Line & Tackdown       .0015         □       3. Medium Blue Placement Stitch       .0015         □       4. Medium Blue Cut Line & Tackdown       .0015         □       5. Dark Blue Placement Stitch       .0015         □       6. Dark Blue Cut Line & Tackdown       .0015                                                                                                                                                                                              | 1. Dark Blue Placement Stitch 2. Dark Blue Cut Line & Tackdown. 3. Medium Blue Placement Stitch. 4. Medium Blue Cut Line & Tackdown. 5. Light Blue Placement Stitch. 6. Light Blue Cut Line & Tackdown. | 0015<br>0015<br>0015<br>0015 |
| □       1. Light Blue Placement Stitch       .0015         □       2. Light Blue Cut Line & Tackdown       .0015         □       3. Medium Blue Placement Stitch       .0015         □       4. Medium Blue Cut Line & Tackdown       .0015         □       5. Dark Blue Placement Stitch       .0015         □       6. Dark Blue Cut Line & Tackdown       .0015         □       7. Dark Orange Placement Stitch       .0015         □       8. Dark Orange Cut Line & Tackdown       .0015         □       9. Light Orange Placement Stitch       .0015 | □       1. Light Blue Placement Stitch       .0015         □       2. Light Blue Cut Line & Tackdown       .0015         □       3. Medium Blue Placement Stitch       .0015         □       4. Medium Blue Cut Line & Tackdown       .0015         □       5. Dark Blue Placement Stitch       .0015         □       6. Dark Blue Cut Line & Tackdown       .0015         □       7. Dark Orange Placement Stitch       .0015         □       8. Dark Orange Cut Line & Tackdown       .0015         □       9. Light Orange Placement Stitch       .0015      | 1. Dark Blue Placement Stitch     2. Dark Blue Cut Line & Tackdown                                                                                                                                      |                              |
| 1. Light Blue Placement Stitch       .0015         2. Light Blue Cut Line & Tackdown       .0015         3. Medium Blue Placement Stitch       .0015         4. Medium Blue Cut Line & Tackdown       .0015         5. Dark Blue Placement Stitch       .0015         6. Dark Blue Cut Line & Tackdown       .0015         7. Dark Orange Placement Stitch       .0015         8. Dark Orange Cut Line & Tackdown       .0015                                                                                                                              | ☐ 1. Light Blue Placement Stitch       .0015         ☐ 2. Light Blue Cut Line & Tackdown       .0015         ☐ 3. Medium Blue Placement Stitch       .0015         ☐ 4. Medium Blue Cut Line & Tackdown       .0015         ☐ 5. Dark Blue Placement Stitch       .0015         ☐ 6. Dark Blue Cut Line & Tackdown       .0015         ☐ 7. Dark Orange Placement Stitch       .0015         ☐ 8. Dark Orange Cut Line & Tackdown       .0015         ☐ 9. Light Orange Placement Stitch       .0015         ☐ 10. Light Orange Cut Line & Tackdown       .0015 | 1. Dark Blue Placement Stitch                                                                                                                                                                           |                              |
| □       1. Light Blue Placement Stitch       .0015         □       2. Light Blue Cut Line & Tackdown       .0015         □       3. Medium Blue Placement Stitch       .0015         □       4. Medium Blue Cut Line & Tackdown       .0015         □       5. Dark Blue Placement Stitch       .0015         □       6. Dark Blue Cut Line & Tackdown       .0015         □       7. Dark Orange Placement Stitch       .0015         □       8. Dark Orange Cut Line & Tackdown       .0015         □       9. Light Orange Placement Stitch       .0015 | □       1. Light Blue Placement Stitch       .0015         □       2. Light Blue Cut Line & Tackdown       .0015         □       3. Medium Blue Placement Stitch       .0015         □       4. Medium Blue Cut Line & Tackdown       .0015         □       5. Dark Blue Placement Stitch       .0015         □       6. Dark Blue Cut Line & Tackdown       .0015         □       7. Dark Orange Placement Stitch       .0015         □       8. Dark Orange Cut Line & Tackdown       .0015         □       9. Light Orange Placement Stitch       .0015      | 1. Dark Blue Placement Stitch     2. Dark Blue Cut Line & Tackdown                                                                                                                                      |                              |