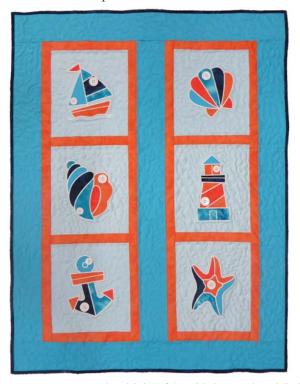

12580-03 2nd Placement Light Orange

12580-03 Last Placement Medium Blue

Instructions

Ocean Appliqués #12580 embroidery collection features 6 ocean appliqué designs. This small collection of two different sea shells, a starfish, a lighthouse, a sailboat and an anchor feature a simple appliqué technique. Use bright shades of blue and orange fabrics to add color. These are so quick you will use them again and again with different ocean and nautical looking fabrics.