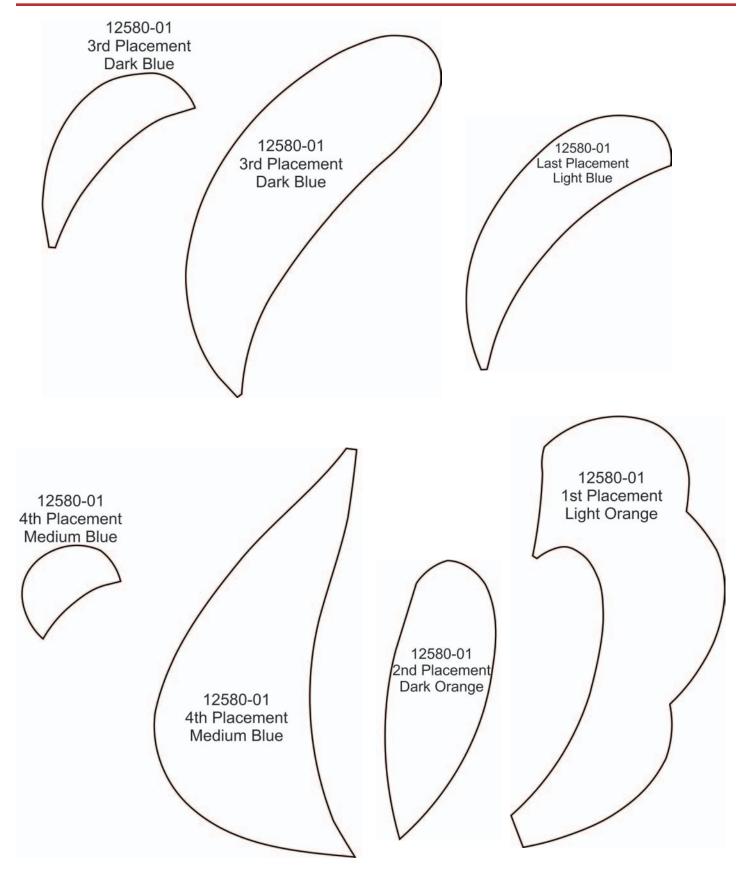

12580-01 Ocean Seashell Appliqué 4.80 X 6.17 in. 121.92 X 156.72 mm 10,340 St. L

**12580-02 Ocean Anchor Appliqué** 4.78 X 6.23 in. 121.41 X 158.24 mm 9,623 St. L

12580-03 Ocean Lighthouse Appliqué 3.51 X 6.82 in. 89.15 X 173.23 mm 9,644 St. L

| 12580-01 Ocean Seashell Appliqué                                                                                                                                                                                                                                                                                                                                                                                                                                                                                                                           | 12580-03 Ocean Lighthouse Appliqué                                                                                                                                                                                                                                                                                                                                                                                                                                                                                                                              | 12580-05 Ocean Clamshell Appliqué                                                                                                                                                                       |                              |
|------------------------------------------------------------------------------------------------------------------------------------------------------------------------------------------------------------------------------------------------------------------------------------------------------------------------------------------------------------------------------------------------------------------------------------------------------------------------------------------------------------------------------------------------------------|-----------------------------------------------------------------------------------------------------------------------------------------------------------------------------------------------------------------------------------------------------------------------------------------------------------------------------------------------------------------------------------------------------------------------------------------------------------------------------------------------------------------------------------------------------------------|---------------------------------------------------------------------------------------------------------------------------------------------------------------------------------------------------------|------------------------------|
| 1. Light Orange Placement Stitch                                                                                                                                                                                                                                                                                                                                                                                                                                                                                                                           | 1. Dark Orange Placement Stitch                                                                                                                                                                                                                                                                                                                                                                                                                                                                                                                                 | 1. Light Blue Placement Stitch                                                                                                                                                                          |                              |
| 2. Light Orange Cut Line & Tackdown0015                                                                                                                                                                                                                                                                                                                                                                                                                                                                                                                    | 2. Dark Orange Cut Line & Tackdown0015                                                                                                                                                                                                                                                                                                                                                                                                                                                                                                                          | 2. Light Blue Cut Line & Tackdown                                                                                                                                                                       | 0015                         |
| 3. Dark Orange Placement Stitch0015                                                                                                                                                                                                                                                                                                                                                                                                                                                                                                                        | 3. Light Orange Placement Stitch                                                                                                                                                                                                                                                                                                                                                                                                                                                                                                                                | 3. Medium Blue Placement Stitch                                                                                                                                                                         | 0015                         |
| 4. Dark Orange Cut Line & Tackdown0015                                                                                                                                                                                                                                                                                                                                                                                                                                                                                                                     | 4. Light Orange Cut Line & Tackdown0015                                                                                                                                                                                                                                                                                                                                                                                                                                                                                                                         | 4. Medium Blue Cut Line & Tackdown                                                                                                                                                                      | 0015                         |
| 5. Dark Blue Placement Stitch0015                                                                                                                                                                                                                                                                                                                                                                                                                                                                                                                          | 5. Light Blue Placement Stitch                                                                                                                                                                                                                                                                                                                                                                                                                                                                                                                                  | 5. Dark Blue Placement Stitch                                                                                                                                                                           | 0015                         |
| 6. Dark Blue Cut Line & Tackdown0015                                                                                                                                                                                                                                                                                                                                                                                                                                                                                                                       | 6. Light Blue Cut Line & Tackdown0015                                                                                                                                                                                                                                                                                                                                                                                                                                                                                                                           | 6. Dark Blue Cut Line & Tackdown                                                                                                                                                                        | 0015                         |
| 7. Medium Blue Placement Stitch0015                                                                                                                                                                                                                                                                                                                                                                                                                                                                                                                        | 7. Dark Blue Placement Stitch0015                                                                                                                                                                                                                                                                                                                                                                                                                                                                                                                               | 7. Light Orange Placement Stitch                                                                                                                                                                        | 0015                         |
| 8. Medium Blue Cut Line & Tackdown0015                                                                                                                                                                                                                                                                                                                                                                                                                                                                                                                     | 8. Dark Blue Cut Line & Tackdown0015                                                                                                                                                                                                                                                                                                                                                                                                                                                                                                                            | 8. Light Orange Cut Line & Tackdown                                                                                                                                                                     | 0015                         |
| 9. Light Blue Placement Stitch0015                                                                                                                                                                                                                                                                                                                                                                                                                                                                                                                         | 9. Medium Blue Placement Stitch0015                                                                                                                                                                                                                                                                                                                                                                                                                                                                                                                             | 9. Dark Orange Placement Stitch                                                                                                                                                                         | 0015                         |
| 10. Light Blue Cut Line & Tackdown0015                                                                                                                                                                                                                                                                                                                                                                                                                                                                                                                     | 10. Medium Blue Cut Line & Tackdown0015                                                                                                                                                                                                                                                                                                                                                                                                                                                                                                                         | 10. Dark Orange Cut Line & Tackdown                                                                                                                                                                     | 0015                         |
| ☐ 11. Cover Stitch                                                                                                                                                                                                                                                                                                                                                                                                                                                                                                                                         | ☐ 11. Cover Stitch                                                                                                                                                                                                                                                                                                                                                                                                                                                                                                                                              | 11. Cover Stitch                                                                                                                                                                                        | 0015                         |
|                                                                                                                                                                                                                                                                                                                                                                                                                                                                                                                                                            |                                                                                                                                                                                                                                                                                                                                                                                                                                                                                                                                                                 |                                                                                                                                                                                                         |                              |
|                                                                                                                                                                                                                                                                                                                                                                                                                                                                                                                                                            |                                                                                                                                                                                                                                                                                                                                                                                                                                                                                                                                                                 |                                                                                                                                                                                                         |                              |
| 12580-02 Ocean Anchor Appliqué                                                                                                                                                                                                                                                                                                                                                                                                                                                                                                                             | 12580-04 Ocean Starfish Appliqué                                                                                                                                                                                                                                                                                                                                                                                                                                                                                                                                | 12580-06 Ocean Sailboat Appliqué                                                                                                                                                                        |                              |
| 12580-02 Ocean Anchor Appliqué  1. Light Blue Placement Stitch                                                                                                                                                                                                                                                                                                                                                                                                                                                                                             | 1. Light Blue Placement Stitch                                                                                                                                                                                                                                                                                                                                                                                                                                                                                                                                  | 12580-06 Ocean Sailboat Appliqué  1. Dark Blue Placement Stitch                                                                                                                                         | 0015                         |
| □         1. Light Blue Placement Stitch                                                                                                                                                                                                                                                                                                                                                                                                                                                                                                                   | ☐         1. Light Blue Placement Stitch                                                                                                                                                                                                                                                                                                                                                                                                                                                                                                                        |                                                                                                                                                                                                         |                              |
| 1. Light Blue Placement Stitch                                                                                                                                                                                                                                                                                                                                                                                                                                                                                                                             | 1. Light Blue Placement Stitch                                                                                                                                                                                                                                                                                                                                                                                                                                                                                                                                  | 1. Dark Blue Placement Stitch                                                                                                                                                                           | 0015                         |
| 1. Light Blue Placement Stitch                                                                                                                                                                                                                                                                                                                                                                                                                                                                                                                             | ☐         1. Light Blue Placement Stitch                                                                                                                                                                                                                                                                                                                                                                                                                                                                                                                        | 1. Dark Blue Placement Stitch      2. Dark Blue Cut Line & Tackdown                                                                                                                                     | 0015                         |
| □       1. Light Blue Placement Stitch                                                                                                                                                                                                                                                                                                                                                                                                                                                                                                                     | ☐ 1. Light Blue Placement Stitch                                                                                                                                                                                                                                                                                                                                                                                                                                                                                                                                | 1. Dark Blue Placement Stitch                                                                                                                                                                           | 0015<br>0015<br>0015         |
| 1. Light Blue Placement Stitch                                                                                                                                                                                                                                                                                                                                                                                                                                                                                                                             | ☐ 1. Light Blue Placement Stitch                                                                                                                                                                                                                                                                                                                                                                                                                                                                                                                                | 1. Dark Blue Placement Stitch                                                                                                                                                                           | 0015<br>0015<br>0015         |
| □       1. Light Blue Placement Stitch                                                                                                                                                                                                                                                                                                                                                                                                                                                                                                                     | ☐ 1. Light Blue Placement Stitch       .0015         ☐ 2. Light Blue Cut Line & Tackdown       .0015         ☐ 3. Medium Blue Placement Stitch       .0015         ☐ 4. Medium Blue Cut Line & Tackdown       .0015         ☐ 5. Dark Blue Placement Stitch       .0015                                                                                                                                                                                                                                                                                         | 1. Dark Blue Placement Stitch                                                                                                                                                                           | 0015<br>0015<br>0015<br>0015 |
| □       1. Light Blue Placement Stitch       .0015         □       2. Light Blue Cut Line & Tackdown       .0015         □       3. Medium Blue Placement Stitch       .0015         □       4. Medium Blue Cut Line & Tackdown       .0015         □       5. Dark Blue Placement Stitch       .0015         □       6. Dark Blue Cut Line & Tackdown       .0015                                                                                                                                                                                         | □       1. Light Blue Placement Stitch       .0015         □       2. Light Blue Cut Line & Tackdown       .0015         □       3. Medium Blue Placement Stitch       .0015         □       4. Medium Blue Cut Line & Tackdown       .0015         □       5. Dark Blue Placement Stitch       .0015         □       6. Dark Blue Cut Line & Tackdown       .0015                                                                                                                                                                                              | 1. Dark Blue Placement Stitch 2. Dark Blue Cut Line & Tackdown. 3. Medium Blue Placement Stitch. 4. Medium Blue Cut Line & Tackdown. 5. Light Blue Placement Stitch. 6. Light Blue Cut Line & Tackdown. | 0015<br>0015<br>0015<br>0015 |
| □       1. Light Blue Placement Stitch       .0015         □       2. Light Blue Cut Line & Tackdown       .0015         □       3. Medium Blue Placement Stitch       .0015         □       4. Medium Blue Cut Line & Tackdown       .0015         □       5. Dark Blue Placement Stitch       .0015         □       6. Dark Blue Cut Line & Tackdown       .0015         □       7. Dark Orange Placement Stitch       .0015         □       8. Dark Orange Cut Line & Tackdown       .0015         □       9. Light Orange Placement Stitch       .0015 | □       1. Light Blue Placement Stitch       .0015         □       2. Light Blue Cut Line & Tackdown       .0015         □       3. Medium Blue Placement Stitch       .0015         □       4. Medium Blue Cut Line & Tackdown       .0015         □       5. Dark Blue Placement Stitch       .0015         □       6. Dark Blue Cut Line & Tackdown       .0015         □       7. Dark Orange Placement Stitch       .0015         □       8. Dark Orange Cut Line & Tackdown       .0015         □       9. Light Orange Placement Stitch       .0015      | 1. Dark Blue Placement Stitch     2. Dark Blue Cut Line & Tackdown                                                                                                                                      |                              |
| 1. Light Blue Placement Stitch       .0015         2. Light Blue Cut Line & Tackdown       .0015         3. Medium Blue Placement Stitch       .0015         4. Medium Blue Cut Line & Tackdown       .0015         5. Dark Blue Placement Stitch       .0015         6. Dark Blue Cut Line & Tackdown       .0015         7. Dark Orange Placement Stitch       .0015         8. Dark Orange Cut Line & Tackdown       .0015                                                                                                                              | ☐ 1. Light Blue Placement Stitch       .0015         ☐ 2. Light Blue Cut Line & Tackdown       .0015         ☐ 3. Medium Blue Placement Stitch       .0015         ☐ 4. Medium Blue Cut Line & Tackdown       .0015         ☐ 5. Dark Blue Placement Stitch       .0015         ☐ 6. Dark Blue Cut Line & Tackdown       .0015         ☐ 7. Dark Orange Placement Stitch       .0015         ☐ 8. Dark Orange Cut Line & Tackdown       .0015         ☐ 9. Light Orange Placement Stitch       .0015         ☐ 10. Light Orange Cut Line & Tackdown       .0015 | 1. Dark Blue Placement Stitch                                                                                                                                                                           |                              |
| □       1. Light Blue Placement Stitch       .0015         □       2. Light Blue Cut Line & Tackdown       .0015         □       3. Medium Blue Placement Stitch       .0015         □       4. Medium Blue Cut Line & Tackdown       .0015         □       5. Dark Blue Placement Stitch       .0015         □       6. Dark Blue Cut Line & Tackdown       .0015         □       7. Dark Orange Placement Stitch       .0015         □       8. Dark Orange Cut Line & Tackdown       .0015         □       9. Light Orange Placement Stitch       .0015 | □       1. Light Blue Placement Stitch       .0015         □       2. Light Blue Cut Line & Tackdown       .0015         □       3. Medium Blue Placement Stitch       .0015         □       4. Medium Blue Cut Line & Tackdown       .0015         □       5. Dark Blue Placement Stitch       .0015         □       6. Dark Blue Cut Line & Tackdown       .0015         □       7. Dark Orange Placement Stitch       .0015         □       8. Dark Orange Cut Line & Tackdown       .0015         □       9. Light Orange Placement Stitch       .0015      | 1. Dark Blue Placement Stitch     2. Dark Blue Cut Line & Tackdown                                                                                                                                      |                              |