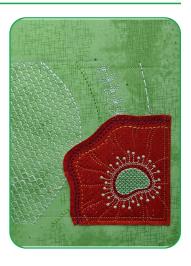

## STEP 8

- Stitch Machine Steps 1 and 2.
- Stitch Machine Step 3, Flower Placement Stitch.

- Remove the hoop from the machine, but NOT the project from the hoop.
- Remove the paper from the applique fabric and place the prepared applique fabric, right side up, completely covering the placement stitch.
- Note: Applique Fuse and Fix is repositionable if you need to adjust placement.

## STEP 10

- Place hoop on the machine.
- For each tile, stitch the machine steps per the thread chart.
- Stop before the last Machine Step.

- Change bobbin to a contrasting color and stitch the last step.
- The last color change in each block is called "Seam". This line is the guide when trimming and stitching the tiles together and needs to be highly visible on the back side of the tile. Stitch the top color in a thread that blends with the fabric, invisible thread, or water-soluble thread. For the bobbin, use a color which contrasts sharply with the back of the tile.
- Note: Since the bobbin color doesn't have to be the same on each tile, this is a great time to use up partially wound bobbins.