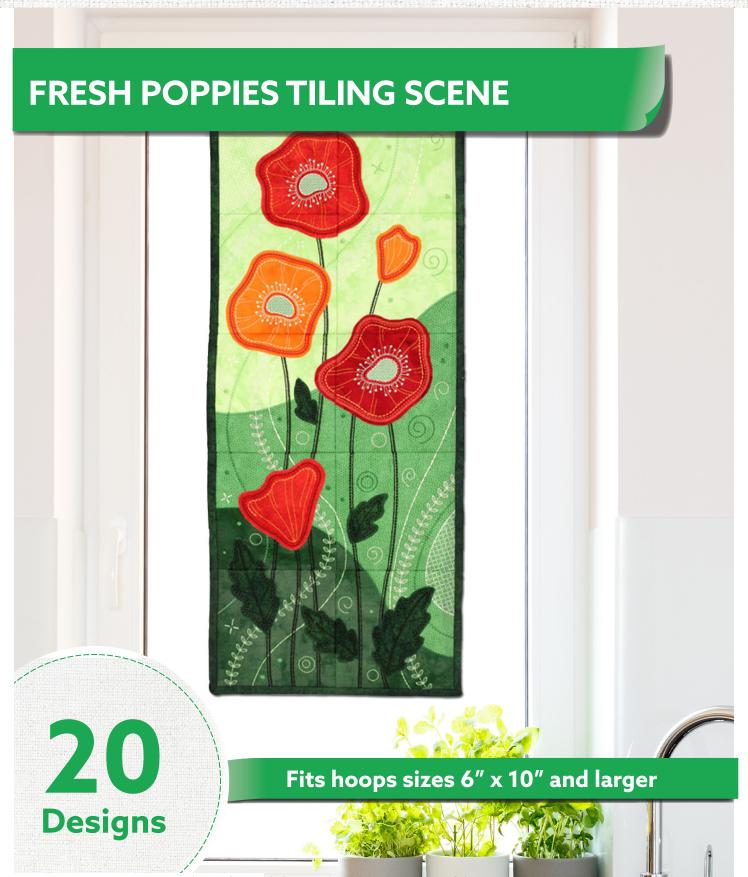

# COMPLETED TILING SCENE IS 24.5" X 10"

### 12586-20 Poppies Garden Jumbo

| Size Inches:         | Size mm:           | Stitch Count: |
|----------------------|--------------------|---------------|
| 9.48 X 8.16 in.      | 240.79 X 207.26 mm | 20,898 St.    |
| 1. Stems & Le        | eaves              | 5866          |
| 2. Light Red Flowers |                    | 1600          |
| 3. Red Flower        | rs                 | 1900          |
| 4. Orange Flo        | wers               | 1220          |
| 5. Stamens           |                    | 5740          |
| 6. Large Butte       | erfly              | 1600          |
| 7. Small Butte       | erfly              | 1220          |
|                      |                    |               |