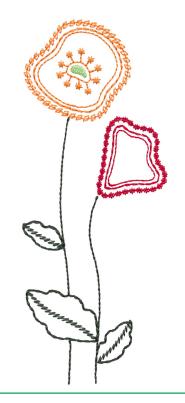

#### 12586-11 Poppies 1

| Size Inches:     | Size mm:          | Stitch Count: |
|------------------|-------------------|---------------|
| 3.12 X 6.84 in.  | 79.25 X 173.74 mm | 5,620 St.     |
| 1. Red Flowe     | r                 | 1900          |
| 2. Orange Flower |                   | 1220          |
| 3. Light Red     | Flower            | 1600          |
| 4. Stems & L     | eaves             | 5866          |
| 5. Green Star    | mens              | 5740          |