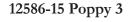

#### 12586-14 Poppy 2

Size mm:

| 2.07 X 4.55 in.  | 52.58 X 115.57 mm | 1,618 St. |
|------------------|-------------------|-----------|
| 1. Stem & Leaves |                   | 5866      |
| 2. Flower        |                   | 1900      |