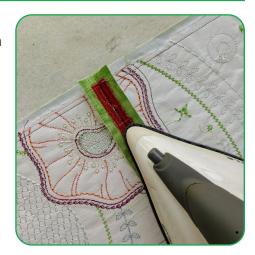

## **STEP 15**

- · Press each seam open.
- Note: If the seams do not come apart easily, press both seam allowances to one side using steam and a cotton or linen setting.
- While warm, open the seam allowance with the large ball of the Expert Point and Press Tool. Press again and allow to cool. Do not remove excess stabilizer from inside the seam line.