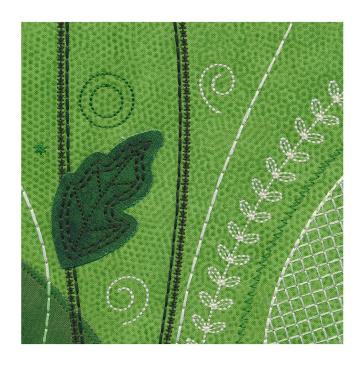

#### 12586-09 Tile 9

| Size Inches:    | Size mm:               | Stitch Count: |
|-----------------|------------------------|---------------|
| 5.20 X 5.22 in. | 132.08 X 132.59 mm     | 9,440 St.     |
| 1. Background   | d Light Green Detail   | 5740          |
| 2. Dark Green   | Stems                  | 5866          |
| •               | d Medium Green Detail  |               |
|                 | ment Stitch            |               |
|                 | Leaf Detail & Tackdowr |               |
| 6. Seam Stitcl  | h                      | 0020          |

• Embroider block 12586-09 on dark green fabric (lower background fabric).

Requires 1 Design