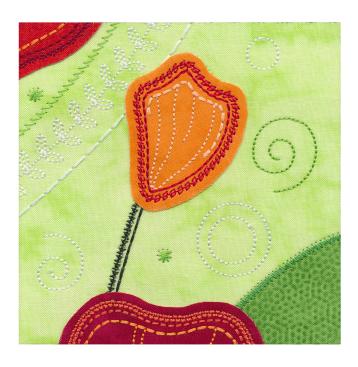

#### 12586-01 Tile 1

| Size Inches:    | Size mm:              | Stitch Count: |
|-----------------|-----------------------|---------------|
| 5.20 X 5.21 in. | 132.08 X 132.33 mm    | 8,770 St.     |
| 1. Background   | d White Detail        | 0101          |
| 2. Background   | d Light Green Detail  | 5730          |
| 3. Flower Place | cement Stitch         | 5740          |
| 4. Orange Flo   | wer Detail & Tackdown | 1220          |
| 5. Green Stan   | nen                   | 5531          |
| 6. Cream Star   | men Detail            | 0270          |
| 7. Red Flower   | Detail                | 2011          |
| 8. Seam Stitcl  | h                     | 0020          |