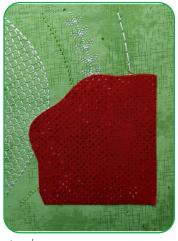

## STEP 8

- Stitch Machine Steps 1 and 2.
- Stitch Machine Step 3, Flower Placement Stitch.

- Remove the hoop from the machine, but NOT the project from the hoop.
- Remove the paper from the applique fabric and place the prepared applique fabric, right side up, completely covering the placement stitch.
- Note: Applique Fuse and Fix is repositionable if you need to adjust placement.

## STEP 10

- Place hoop on the machine.
- For each tile, stitch the machine steps per the thread chart.
- Stop before the last Machine Step.

- Change bobbin to a contrasting color and stitch the last step.
- The last color change in each block is called "Seam". This line is the guide when trimming and stitching the tiles together and needs to be highly visible on the back side of the tile. Stitch the top color in a thread that blends with the fabric, invisible thread, or water-soluble thread. For the bobbin, use a color which contrasts sharply with the back of the tile.
- Note: Since the bobbin color doesn't have to be the same on each tile, this is a great time to use up partially wound bobbins.