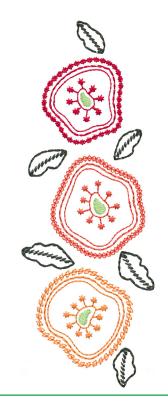

#### 12586-11 Poppies 1

| Size Inches:     | Size mm:          | Stitch Count: |
|------------------|-------------------|---------------|
| 3.12 X 6.84 in.  | 79.25 X 173.74 mm | 5,620 St.     |
| 1. Red Flowe     | r                 | 1900          |
| 2. Orange Flower |                   | 1220          |
| 3. Light Red     | Flower            | 1600          |
| 4. Stems & L     | eaves             | 5866          |
| 5. Green Star    | mens              | 5740          |

### 12586-12 Poppies 2

| Size Inches:    | Size mm:          | Stitch Count: |
|-----------------|-------------------|---------------|
| 2.44 X 6.17 in. | 61.98 X 156.72 mm | 3,909 St.     |
| 1. Stems & Le   | eaves             | 5866          |
| 2. Red Flower   |                   | 1900          |
| 3. Orange Flo   | wer               | 1220          |
| 4 Green Stan    | nen               | 5740          |

#### 12586-14 Poppy 2

Size mm:

| 2.07 X 4.55 in.  | 52.58 X 115.57 mm | 1,618 St. |
|------------------|-------------------|-----------|
| 1. Stem & Leaves |                   | 5866      |
| 2. Flower        |                   | 1900      |