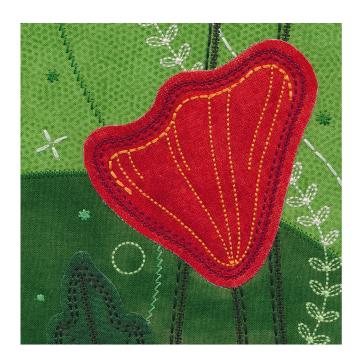

#### 12586-04 Tile 4

| 1. Background Placement Stitch |                                                                                                                                                                                             | Size mm: 132.33 X 132.33 mm                                                                                                                                                                                                                               |  |
|--------------------------------|---------------------------------------------------------------------------------------------------------------------------------------------------------------------------------------------|-----------------------------------------------------------------------------------------------------------------------------------------------------------------------------------------------------------------------------------------------------------|--|
| 15. Seam Stitch                | 1. Backgroun 2. Backgroun 3. Backgroun 4. Backgroun 5. Dark Greel 6. Middle Flor 7. Middle Flor 8. Middle Flor 9. Bottom Flor 10. Bottom Flor 11. Top Flower 12. Top Flower 13. Bottom Flor | d Placement Stitch d Cover Stitch & Tackdord White Detail d Light Green Detail n Stems wer Placement Stitch wer Light Red Detail & Tawer Pale Orange Detail wer Pale Red Detail & Tacker Pale Red Detail & Tacker Pale Red Detail & Tacker Corange Detail |  |