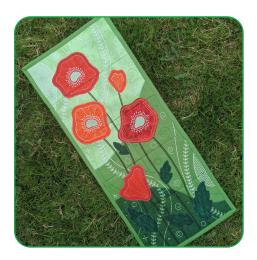

llowances. Then continue the stitching and pressing process until the scene is complete.



- Cut batting and backing at least 2" larger than the tiling scene.
- Layer the backing (right side down), batting, and center the tiling scene (right side up).
- Spray baste all 3 layers with temporary spray adhesive.



## **ASSEMBLY**



## **STEP 18**

 Load the sewing machine with a thread color that blends with the scene or invisible thread. Stitch in the ditch where the tiles connect to attach the batting and backing to the top. For best results use a walking foot or a dual feed foot.



## **STEP 19**

• Trim  $\frac{1}{4}$ " from the edge of the top through all three layers to square up the finished scene.







- Zigzag over the raw edges to join the edges together.
- Bind as desired.





## **PRINTING INSTRUCTIONS**



## **ATTENTION**

When printing this document, any page scaling or page fitting options in your print dialog box must be turned OFF or set to NONE so that your files will print out at their actual size. Images not printed at actual size will not function as intended.



#### **TO SAVE PAPER**

Only print the desired image by navigating to the image's page, go to File > Print and select "Current page" in the print dialog box. Repeat for each desired image.





Print at 100%. No scaling. This box measures 1" x 1". Use the box as an accuracy guide when printing templates. 12586-01 Flower 12586-02 Flower 12586-03 1st Placement Top Flower 12586-03 Last Placement **Bottom Flower** 





12586-04 2nd Placement Middle Flower Print at 100%. No scaling. This box me