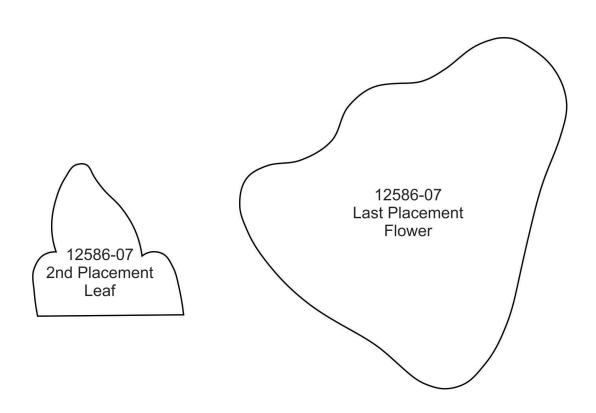

#### 12586-07 Tile 7

| Size Inches:    | Size mm:               | Stitch Count: |
|-----------------|------------------------|---------------|
| 5.19 X 5.20 in. | 131.83 X 132.08 mm     | 10,055 St.    |
| 1. Backgroun    | d Cream Detail         | 0270          |
| 2. Backgroun    | d Placement Stitch     | 5531          |
| 3. Backgroun    | d Tackdown             | 5633          |
| 4. Backgroun    | d Dark Green Detail    | 5633          |
| 5. Backgroun    | d Medium Green         | 5531          |
| 6. Backgroun    | d Light Green Detail   | 5740          |
| 7. Leaf Place   | ment Stitch            | 5633          |
| 8. Dark Greer   | n Stems & Leaf Tackdow | n 5866        |
| 9. Flower Pla   | cement Stitch          | 5531          |
| 10. Red Flowe   | r Detail & Tackdown    | 2011          |
| 11. Orange Flo  | wer Detail             | 1220          |
| 12. Seam Stitc  | h                      | 0020          |

## STEP 1

- Print the mirrored version of the templates (at 100% scale or 1:1 ratio) onto the paper side of Applique Fuse and Fix.
- Cut approximately 1/4" 1/2" outside the printed applique templates.

## STEP 2

 Fuse the trimmed templates to the wrong side of the appropriate applique fabric with the printed template paper side up.

- Cut the appliques out on the outer edge of the black outline and set aside.
- Note: This is a raw edge applique, OESD Fuse and Fix is used to keep the fabric from fraying during assembly.