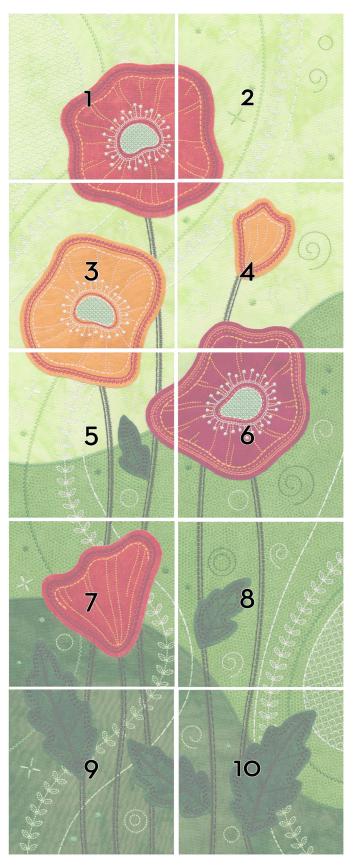

# COMPLETED TILING SCENE IS 24.5" X 10"

- Arrange the tiles in the layout for the scene.
- Stitch two adjacent tiles, right sides together: the bottom of one tile to the top of the one below it. Align the matching edges and stitch just inside of the seam line.
- Repeat until all the blocks have been paired.