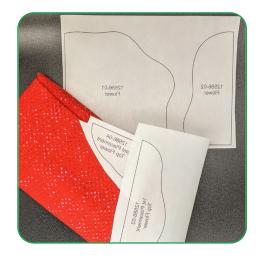

## STEP 1

- Print the mirrored version of the templates (at 100% scale or 1:1 ratio) onto the paper side of Applique Fuse and Fix.
- Cut approximately 1/4" 1/2" outside the printed applique templates.

## STEP 2

 Fuse the trimmed templates to the wrong side of the appropriate applique fabric with the printed template paper side up.

- Cut the appliques out on the outer edge of the black outline and set aside.
- Note: This is a raw edge applique, OESD Fuse and Fix is used to keep the fabric from fraying during assembly.