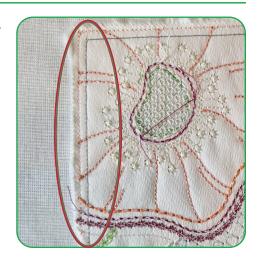

## STEP 10

- Place hoop on the machine.
- For each tile, stitch the machine steps per the thread chart.
- Stop before the last Machine Step.

- Change bobbin to a contrasting color and stitch the last step.
- The last color change in each block is called "Seam". This line is the guide when trimming and stitching the tiles together and needs to be highly visible on the back side of the tile. Stitch the top color in a thread that blends with the fabric, invisible thread, or water-soluble thread. For the bobbin, use a color which contrasts sharply with the back of the tile.
- Note: Since the bobbin color doesn't have to be the same on each tile, this is a great time to use up partially wound bobbins.

## **STEP 12**

- After embroidery is complete, press each block right side down on a Perfect Embroidery Press Cloth.
- Write the number of the block on the back so it is easily identified during construction! Use a pen or pencil that will not bleed through to the front side.
- Remove stabilizer from the seam allowance. Leave stabilizer in the open areas of the individual tiles.

## **STEP 13**

- At the cutting mat, place the block right side down. Identify the "seam" stitch line. Trim 1/2" inch out from the seam stitch line, on all four sides, to create the seam allowance.
- Note: Accuracy here will greatly facilitate the construction of the scene.