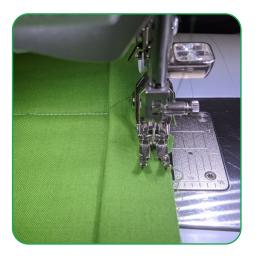

## STEP 8

- Stitch Machine Steps 1 and 2.
- Stitch Machine Step 3, Flower Placement Stitch.

- Remove the hoop from the machine, but NOT the project from the hoop.
- Remove the paper from the applique fabric and place the prepared applique fabric, right side up, completely covering the placement stitch.
- Note: Applique Fuse and Fix is repositionable if you need to adjust placement.

## STEP 10

- Place hoop on the machine.
- For each tile, stitch the machine steps per the thread chart.
- Stop before the last Machine Step.

- Change bobbin to a contrasting color and stitch the last step.
- The last color change in each block is called "Seam". This line is the guide when trimming and stitching the tiles together and needs to be highly visible on the back side of the tile. Stitch the top color in a thread that blends with the fabric, invisible thread, or water-soluble thread. For the bobbin, use a color which contrasts sharply with the back of the tile.
- Note: Since the bobbin color doesn't have to be the same on each tile, this is a great time to use up partially wound bobbins.