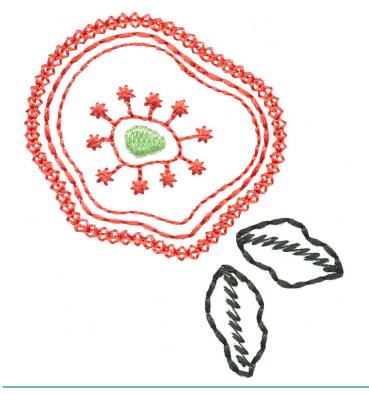

#### 12586-19 Mini Poppy

| Size Inches:    | Size mm:         | Stitch Count: |
|-----------------|------------------|---------------|
| 2.16 X 2.49 in. | 54.86 X 63.25 mm | 2,066 St.     |
| 1. Leaves       |                  | 5866          |
| 2. Flower       |                  | 1900          |
| 3. Stamen       |                  | 5740          |