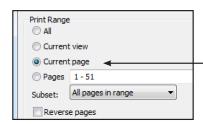

#### **TO SAVE PAPER**

Only print the desired image by navigating to the image's page, go to File > Print and select "Current page" in the print dialog box. Repeat for each desired image.

Print at 100%. No scaling. This box measures 1" x 1". Use the box as an accuracy guide when printing templates. 12586-01 Flower 12586-02 Flower 12586-03 1st Placement Top Flower 12586-03 Last Placement **Bottom Flower** 