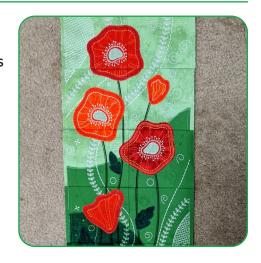

ch two adjacent tiles, right sides together: the bottom of one tile to the top of the one below it. Align the matching edges and stitch just inside of the seam line.
- Repeat until all the blocks have been paired.



## **ASSEMBLY**



## **STEP 15**

- · Press each seam open.
- Note: If the seams do not come apart easily, press both seam allowances to one side using steam and a cotton or linen setting.
- While warm, open the seam allowance with the large ball of the Expert Point and Press Tool. Press again and allow to cool. Do not remove excess stabilizer from inside the seam line.



## **STEP 16**

 Finish connecting the block of tiles to the ones below. Press and remove stabilizer from the seam allowances. Then continue the stitching and pressing process until the scene is complete.



- Cut batting and backing at least 2" larger than the tiling scene.
- Layer the backing (right side down), batting, and center the tiling scene (right side up).
- Spray baste all 3 layers with temporary spray adhesive.



## **ASSEMBLY**



## **STEP 18**

 Load the sewing machine with a thread color that blends with the scene or invisible thread. Stitch in the ditch where the tiles connect to attach the batting and backing to the top. For best results use a walking foot or a dual feed foot.



## **STEP 19**

• Trim  $\frac{1}{4}$ " from the edge of the top through all three layers to square up the finished scene.







- Zigzag over the raw edges to join the edges together.
- Bind as desired.





## **PRINTING INSTRUCTIONS**



## **ATTENTION**

When printing this document, any page