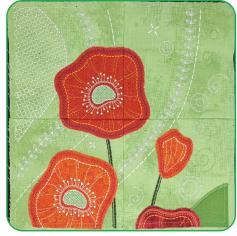

#### 12586-11 Poppies 1

| Size Inches:     | Size mm:          | Stitch Count: |
|------------------|-------------------|---------------|
| 3.12 X 6.84 in.  | 79.25 X 173.74 mm | 5,620 St.     |
| 1. Red Flowe     | r                 | 1900          |
| 2. Orange Flower |                   | 1220          |
| 3. Light Red     | Flower            | 1600          |
| 4. Stems & L     | eaves             | 5866          |
| 5. Green Star    | mens              | 5740          |

### 12586-12 Poppies 2

| Size Inches:    | Size mm:          | Stitch Count: |
|-----------------|-------------------|---------------|
| 2.44 X 6.17 in. | 61.98 X 156.72 mm | 3,909 St.     |
| 1. Stems & Le   | eaves             | 5866          |
| 2. Red Flower   |                   | 1900          |
| 3. Orange Flo   | wer               | 1220          |
| 4 Green Stan    | nen               | 5740          |

### 12586-18 Poppies Border

| Size Inches:        | Size mm:          | Stitch Count: |
|---------------------|-------------------|---------------|
| 2.34 X 6.51 in.     | 59.44 X 165.35 mm | 6,086 St.     |
| 1. Orange Flower    |                   | 1220          |
| 2. Light Red Flower |                   | 1600          |
| 3. Red Flower       |                   | 1900          |
| 4. Stamens          |                   | 5740          |
| 5. Leaves           |                   | 5866          |

#### 12586-19 Mini Poppy

| Size Inches:    | Size mm:         | Stitch Count: |
|-----------------|------------------|---------------|
| 2.16 X 2.49 in. | 54.86 X 63.25 mm | 2,066 St.     |
| 1. Leaves       |                  | 5866          |
| 2. Flower       |                  | 1900          |
| 3. Stamen       |                  | 5740          |

### 12586-20 Poppies Garden Jumbo

| Size Inches:         | Size mm:           | Stitch Count: |
|----------------------|--------------------|---------------|
| 9.48 X 8.16 in.      | 240.79 X 207.26 mm | 20,898 St.    |
| 1. Stems & Le        | eaves              | 5866          |
| 2. Light Red Flowers |                    | 1600          |
| 3. Red Flower        | rs                 | 1900          |
| 4. Orange Flo        | wers               | 1220          |
| 5. Stamens           |                    | 5740          |
| 6. Large Butte       | erfly              | 1600          |
| 7. Small Butte       | erfly              | 1220          |
|                      |                    |               |