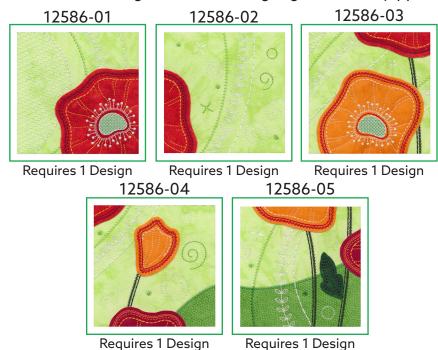

#### 12586-01 Tile 1

| Size Inches:    | Size mm:              | Stitch Count: |
|-----------------|-----------------------|---------------|
| 5.20 X 5.21 in. | 132.08 X 132.33 mm    | 8,770 St.     |
| 1. Background   | d White Detail        | 0101          |
| 2. Background   | d Light Green Detail  | 5730          |
| 3. Flower Place | cement Stitch         | 5740          |
| 4. Orange Flo   | wer Detail & Tackdown | 1220          |
| 5. Green Stan   | nen                   | 5531          |
| 6. Cream Star   | men Detail            | 0270          |
| 7. Red Flower   | Detail                | 2011          |
| 8. Seam Stitcl  | h                     | 0020          |

#### 12586-02 Tile 2

| Size Inches: 5.20 X 5.21 in. | Size mm:<br>132.08 X 132.33 mm |      |
|------------------------------|--------------------------------|------|
| 1. Flower Pla                | cement Stitch                  | 5740 |
| 2. Red Flowe                 | r Detail & Tackdown            | 2011 |
| 3. Orange Flo                | ower Detail                    | 1220 |
| 4. Backgroun                 | d White Detail                 | 0101 |
| _                            | d Light Green Detail           |      |
| •                            | :h                             |      |

#### 12586-03 Tile 3

| Size Inche  | s: Size r          | nm:          | Stitch Count: |
|-------------|--------------------|--------------|---------------|
| 5.25 X 5.21 | in. 133.35 X 13    | 32.33 mm     | 10,629 St     |
| 1. Backg    | round White Deta   | il           | 0101          |
| 2. Backg    | round Light Greer  | n Detail     | 5730          |
| 3. Dark (   | Green Stems        |              | 5866          |
| 4. Top F    | ower Placement S   | Stitch       | 5740          |
| 5. Top R    | ed Flower Detail 8 | Tackdown     | 2011          |
| 6. Top O    | range Flower Deta  | ail          | 1220          |
| 7. Bottor   | n Flower Placeme   | nt Stitch    | 5740          |
| 8. Pale (   | Drange Flower De   | tail & Tackd | own 1362      |
| 9. Green    | Bottom Stamen      |              | 5531          |
| 10. Crean   | n Stamen Detail    |              | 0270          |
| 11. Light I | Red Bottom Flowe   | r Detail     | 1900          |
| ■ 12. Seam  | Stitch             |              | 0020          |
|             |                    |              |               |

#### 12586-04 Tile 4

| 1. Background Placement Stitch |                                                                                                                                                                                             | Size mm: 132.33 X 132.33 mm                                                                                                                                                                                                                               |  |
|--------------------------------|---------------------------------------------------------------------------------------------------------------------------------------------------------------------------------------------|-----------------------------------------------------------------------------------------------------------------------------------------------------------------------------------------------------------------------------------------------------------|--|
| 15. Seam Stitch                | 1. Backgroun 2. Backgroun 3. Backgroun 4. Backgroun 5. Dark Greel 6. Middle Flor 7. Middle Flor 8. Middle Flor 9. Bottom Flor 10. Bottom Flor 11. Top Flower 12. Top Flower 13. Bottom Flor | d Placement Stitch d Cover Stitch & Tackdord White Detail d Light Green Detail n Stems wer Placement Stitch wer Light Red Detail & Tawer Pale Orange Detail wer Pale Red Detail & Tacker Pale Red Detail & Tacker Pale Red Detail & Tacker Corange Detail |  |

#### 12586-05 Tile 5

| Size Inches:    | Size mm:                         | Stitch Count: |
|-----------------|----------------------------------|---------------|
| 5.21 X 5.20 in. | 132.33 X 132.08 mm               | 9,104 St.     |
| •               | d White Detaild Placement Stitch |               |
| •               | d Flacement Stitch<br>d Tackdown |               |
| •               | d Light Green Detail             |               |
| •               | d Cream Detail                   |               |
|                 | d Dark Green Detail              |               |
| 7. Leaf Place   | ment Stitch                      | 5531          |
| 8. Stems & Le   | eaf Tackdown                     | 5866          |
|                 | Placement                        |               |
| 10. Top Flower  | Red Detail & Tackdown            | 1900          |
|                 | Pale Orange Detail               |               |
| 12. Bottom Flo  | wer Placement Stitch             | 5740          |
| 13. Bottom Flo  | wer Pale Red Detail & Ta         | ackdown 1600  |
|                 | wer Orange Detail                |               |
| 15. Seam Stitc  | h                                | 0020          |