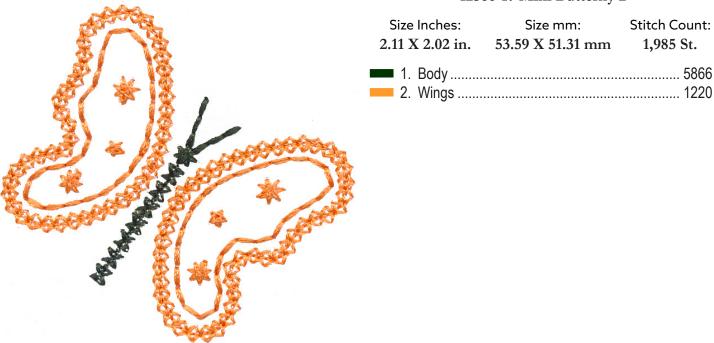

#### 12586-16 Mini Butterfly 1

| Size Inches: 2.67 X 2.59 in. | Size mm: 67.82 X 65.79 mm | Stitch Count: 2,773 St. |
|------------------------------|---------------------------|-------------------------|
| •                            |                           |                         |

#### 12586-17 Mini Butterfly 2