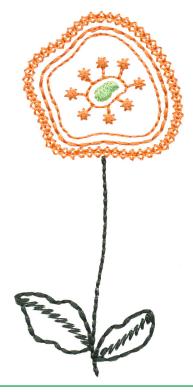

#### 12586-14 Poppy 2

Size mm:

| 2.07 X 4.55 in.  | 52.58 X 115.57 mm | 1,618 St. |
|------------------|-------------------|-----------|
| 1. Stem & Leaves |                   | 5866      |
| 2. Flower        |                   | 1900      |