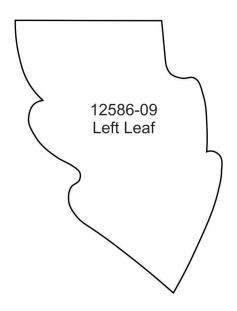

#### 12586-09 Tile 9

| Size Inches:    | Size mm:               | Stitch Count: |
|-----------------|------------------------|---------------|
| 5.20 X 5.22 in. | 132.08 X 132.59 mm     | 9,440 St.     |
| 1. Background   | d Light Green Detail   | 5740          |
| 2. Dark Green   | Stems                  | 5866          |
| •               | d Medium Green Detail  |               |
|                 | ment Stitch            |               |
|                 | Leaf Detail & Tackdowr |               |
| 6. Seam Stitcl  | h                      | 0020          |

## STEP 1

- Print the mirrored version of the templates (at 100% scale or 1:1 ratio) onto the paper side of Applique Fuse and Fix.
- Cut approximately 1/4" 1/2" outside the printed applique templates.

## STEP 2

 Fuse the trimmed templates to the wrong side of the appropriate applique fabric with the printed template paper side up.

- Cut the appliques out on the outer edge of the black outline and set aside.
- Note: This is a raw edge applique, OESD Fuse and Fix is used to keep the fabric from fraying during assembly.