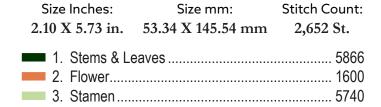

#### 12586-14 Poppy 2

Size mm:

| 2.07 X 4.55 in.  | 52.58 X 115.57 mm | 1,618 St. |
|------------------|-------------------|-----------|
| 1. Stem & Leaves |                   | 5866      |
| 2. Flower        |                   | 1900      |