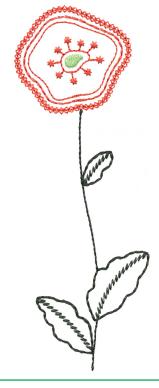

#### 12586-19 Mini Poppy

| Size Inches:    | Size mm:         | Stitch Count: |
|-----------------|------------------|---------------|
| 2.16 X 2.49 in. | 54.86 X 63.25 mm | 2,066 St.     |
| 1. Leaves       |                  | 5866          |
| 2. Flower       |                  | 1900          |
| 3. Stamen       |                  | 5740          |