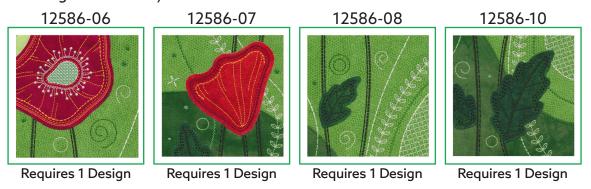

#### 12586-06 Tile 6

| 1. Background Placement Stitch       5740         2. Background Tackdown       5740         3. Background Cream Detail       0270         4. Background Dark Green Detail       5633         5. Dark Green Stems       5866         6. Flower Placement Stitch       5531         7. Flower Orange Detail & Tackdown       1220         8. Green Stamen       5531         9. Cream Stamen Detail       0270         10. Flower Pale Red Detail       1600         11. Seam Stitch       0020 | Size Inches: 5.15 X 5.19 in.                                                                                       |                                                                                                                                                                                                                                                                                                                                                                                                                                                                                                                                                                                                                                                                                                                                                                                                                                                                                                                                                                                                                                                                                                                                                                                                                                                                                                                                                                                                                                                                                                                                                                                                                                                                                                                                                                                                                                                                                                                                                                                                                                                                                           |  |
|-----------------------------------------------------------------------------------------------------------------------------------------------------------------------------------------------------------------------------------------------------------------------------------------------------------------------------------------------------------------------------------------------------------------------------------------------------------------------------------------------|--------------------------------------------------------------------------------------------------------------------|-------------------------------------------------------------------------------------------------------------------------------------------------------------------------------------------------------------------------------------------------------------------------------------------------------------------------------------------------------------------------------------------------------------------------------------------------------------------------------------------------------------------------------------------------------------------------------------------------------------------------------------------------------------------------------------------------------------------------------------------------------------------------------------------------------------------------------------------------------------------------------------------------------------------------------------------------------------------------------------------------------------------------------------------------------------------------------------------------------------------------------------------------------------------------------------------------------------------------------------------------------------------------------------------------------------------------------------------------------------------------------------------------------------------------------------------------------------------------------------------------------------------------------------------------------------------------------------------------------------------------------------------------------------------------------------------------------------------------------------------------------------------------------------------------------------------------------------------------------------------------------------------------------------------------------------------------------------------------------------------------------------------------------------------------------------------------------------------|--|
|                                                                                                                                                                                                                                                                                                                                                                                                                                                                                               | 2. Background 3. Background 4. Background 5. Dark Green 6. Flower Place 7. Flower Oral 8. Green Stan 9. Cream Star | d Tackdownd Cream Detaild Dark Green Detaild Stemsd Stemsd Stemsd Employed |  |

#### 12586-07 Tile 7

| Size Inches:    | Size mm:               | Stitch Count: |
|-----------------|------------------------|---------------|
| 5.19 X 5.20 in. | 131.83 X 132.08 mm     | 10,055 St.    |
| 1. Backgroun    | d Cream Detail         | 0270          |
| 2. Backgroun    | d Placement Stitch     | 5531          |
| 3. Backgroun    | d Tackdown             | 5633          |
| 4. Backgroun    | d Dark Green Detail    | 5633          |
| 5. Backgroun    | d Medium Green         | 5531          |
| 6. Backgroun    | d Light Green Detail   | 5740          |
| 7. Leaf Place   | ment Stitch            | 5633          |
| 8. Dark Greer   | n Stems & Leaf Tackdow | n 5866        |
| 9. Flower Pla   | cement Stitch          | 5531          |
| 10. Red Flowe   | r Detail & Tackdown    | 2011          |
| 11. Orange Flo  | wer Detail             | 1220          |
| 12. Seam Stitc  | h                      | 0020          |

#### 12586-08 Tile 8

| Size Inches: 5.20 X 5.20 in. | Size mm:<br>132.08 X 132.08 mm |      |
|------------------------------|--------------------------------|------|
| 1. Backgroun                 | d Placement Stitch             | 5531 |
| 2. Backgroun                 | d Tackdown                     | 5633 |
| 3. Backgroun                 | d Dark Green Detail            | 5633 |
| 4. Backgroun                 | d Cream Detail                 | 0270 |
| 5. Backgroun                 | d Green Detail                 | 5740 |
| 6. Dark Green                | n Stems                        | 5866 |
| 7. Leaf Place                | ment Stitch                    | 5531 |
| 8. Dark Green                | n Leaf Detail                  | 5866 |
| 9. Seam Stitc                | h                              | 0020 |

#### 12586-10 Tile 10

|   | Size Inches:     | Size mm: 132.08 X 131.83 mm |          |
|---|------------------|-----------------------------|----------|
|   | 5.20 A 5.19 III. | 132.00 A 131.03 IIIIII      | 9,230 31 |
|   | 1. Background    | d Placement Stitch          | 5531     |
|   | 2. Background    | d Tackdown                  | 5633     |
|   | 3. Background    | d Dark Green Detail         | 5633     |
|   | 4. Background    | d Cream Detail              | 0270     |
|   | 5. Dark Greer    | Stems                       | 5866     |
|   | 6. Background    | d Light Green Detail        | 5740     |
|   | 7. Leaf Placer   | ment Stitch                 | 5633     |
|   | 8. Dark Greer    | Leaf Detail & Tackdowr      | ı 5866   |
|   | 9. Background    | d Medium Green Detail       | 5531     |
| 1 | ■10. Seam Stitc  | h                           | 0020     |
|   |                  |                             |          |