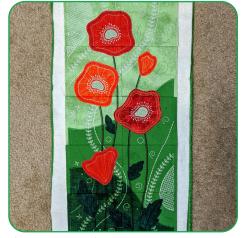

ASSEMBLY**



## **STEP 15**

- · Press each seam open.
- Note: If the seams do not come apart easily, press both seam allowances to one side using steam and a cotton or linen setting.
- While warm, open the seam allowance with the large ball of the Expert Point and Press Tool. Press again and allow to cool. Do not remove excess stabilizer from inside the seam line.



## **STEP 16**

 Finish connecting the block of tiles to the ones below. Press and remove stabilizer from the seam allowances. Then continue the stitching and pressing process until the scene is complete.



- Cut batting and backing at least 2" larger than the tiling scene.
- Layer the backing (right side down), batting, and center the tiling scene (right side up).
- Spray baste all 3 layers with temporary spray adhesive.



## **ASSEMBLY**



## **STEP 18**

 Load the sewing machine with a thread color that blends with the scene or invisible thread. Stitch in the ditch where the tiles connect to attach the batting and backing to the top. For best results use a walking foot or a dual feed foot.



## **STEP 19**

• Trim  $\frac{1}{4}$ " from the edge of the top through all three layers to square up the finished scene.







- Zigzag over the raw edges to join the edges together.
- Bind as desired.





## **PRINTING INSTRUCTIONS**



## **ATTENTION**

When printing this document, any page scaling or page fitting options in your print dialog box must be turned OFF or set to NONE so that your files will print out at their actual size. Images not printed at actual size will not function as intended.



#### **