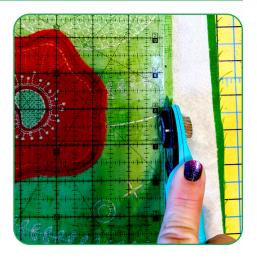

## **STEP 13**

- At the cutting mat, place the block right side down. Identify the "seam" stitch line. Trim 1/2" inch out from the seam stitch line, on all four sides, to create the seam allowance.
- Note: Accuracy here will greatly facilitate the construction of the scene.