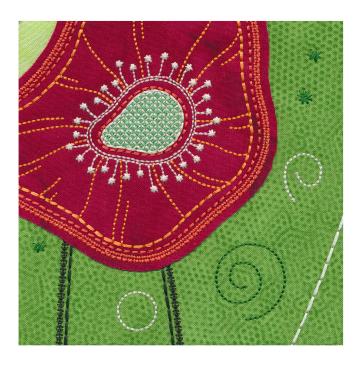

#### 12586-03 Tile 3

| Size Inche  | s: Size r          | nm:          | Stitch Count: |
|-------------|--------------------|--------------|---------------|
| 5.25 X 5.21 | in. 133.35 X 13    | 32.33 mm     | 10,629 St     |
| 1. Backg    | round White Deta   | il           | 0101          |
| 2. Backg    | round Light Greer  | n Detail     | 5730          |
| 3. Dark (   | Green Stems        |              | 5866          |
| 4. Top F    | ower Placement S   | Stitch       | 5740          |
| 5. Top R    | ed Flower Detail 8 | Tackdown     | 2011          |
| 6. Top O    | range Flower Deta  | ail          | 1220          |
| 7. Bottor   | n Flower Placeme   | nt Stitch    | 5740          |
| 8. Pale (   | Drange Flower De   | tail & Tackd | own 1362      |
| 9. Green    | Bottom Stamen      |              | 5531          |
| 10. Crean   | n Stamen Detail    |              | 0270          |
| 11. Light I | Red Bottom Flowe   | r Detail     | 1900          |
| ■ 12. Seam  | Stitch             |              | 0020          |
|             |                    |              |               |