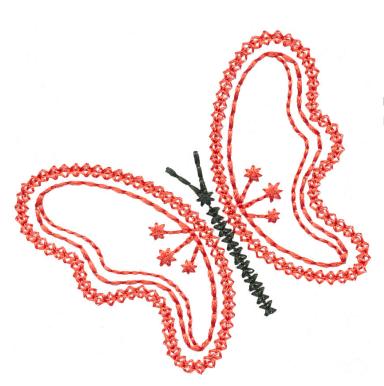

#### 12586-16 Mini Butterfly 1

| Size Inches: 2.67 X 2.59 in. | Size mm: 67.82 X 65.79 mm | Stitch Count: 2,773 St. |
|------------------------------|---------------------------|-------------------------|
| •                            |                           |                         |