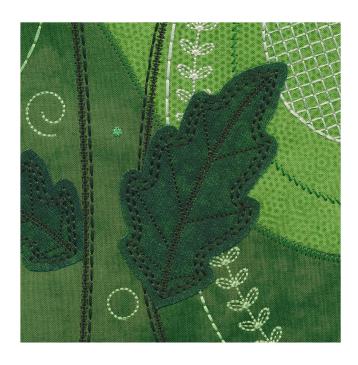

#### 12586-07 Tile 7

| Size Inches:    | Size mm:               | Stitch Count: |
|-----------------|------------------------|---------------|
| 5.19 X 5.20 in. | 131.83 X 132.08 mm     | 10,055 St.    |
| 1. Backgroun    | d Cream Detail         | 0270          |
| 2. Backgroun    | d Placement Stitch     | 5531          |
| 3. Backgroun    | d Tackdown             | 5633          |
| 4. Backgroun    | d Dark Green Detail    | 5633          |
| 5. Backgroun    | d Medium Green         | 5531          |
| 6. Backgroun    | d Light Green Detail   | 5740          |
| 7. Leaf Place   | ment Stitch            | 5633          |
| 8. Dark Greer   | n Stems & Leaf Tackdow | n 5866        |
| 9. Flower Pla   | cement Stitch          | 5531          |
| 10. Red Flowe   | r Detail & Tackdown    | 2011          |
| 11. Orange Flo  | wer Detail             | 1220          |
| 12. Seam Stitc  | h                      | 0020          |

#### 12586-08 Tile 8

| Size Inches: 5.20 X 5.20 in. | Size mm:<br>132.08 X 132.08 mm |      |
|------------------------------|--------------------------------|------|
| 1. Backgroun                 | d Placement Stitch             | 5531 |
| 2. Backgroun                 | d Tackdown                     | 5633 |
| 3. Backgroun                 | d Dark Green Detail            | 5633 |
| 4. Backgroun                 | d Cream Detail                 | 0270 |
| 5. Backgroun                 | d Green Detail                 | 5740 |
| 6. Dark Green                | n Stems                        | 5866 |
| 7. Leaf Place                | ment Stitch                    | 5531 |
| 8. Dark Green                | n Leaf Detail                  | 5866 |
| 9. Seam Stitc                | h                              | 0020 |