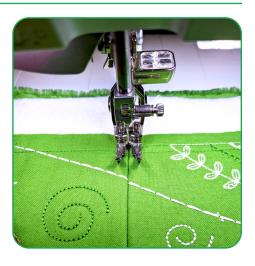

## **STEP 18**

 Load the sewing machine with a thread color that blends with the scene or invisible thread. Stitch in the ditch where the tiles connect to attach the batting and backing to the top. For best results use a walking foot or a dual feed foot.