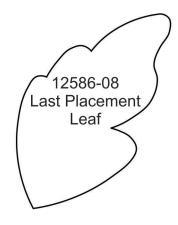

#### 12586-08 Tile 8

| Size Inches: 5.20 X 5.20 in. | Size mm:<br>132.08 X 132.08 mm |      |
|------------------------------|--------------------------------|------|
| 1. Backgroun                 | d Placement Stitch             | 5531 |
| 2. Backgroun                 | d Tackdown                     | 5633 |
| 3. Backgroun                 | d Dark Green Detail            | 5633 |
| 4. Backgroun                 | d Cream Detail                 | 0270 |
| 5. Backgroun                 | d Green Detail                 | 5740 |
| 6. Dark Green                | n Stems                        | 5866 |
| 7. Leaf Place                | ment Stitch                    | 5531 |
| 8. Dark Green                | n Leaf Detail                  | 5866 |
| 9. Seam Stitc                | h                              | 0020 |

## STEP 1

- Print the mirrored version of the templates (at 100% scale or 1:1 ratio) onto the paper side of Applique Fuse and Fix.
- Cut approximately 1/4" 1/2" outside the printed applique templates.

## STEP 2

 Fuse the trimmed templates to the wrong side of the appropriate applique fabric with the printed template paper side up.

- Cut the appliques out on the outer edge of the black outline and set aside.
- Note: This is a raw edge applique, OESD Fuse and Fix is used to keep the fabric from fraying during assembly.