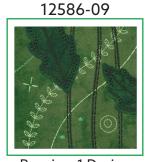

#### 12586-09 Tile 9

| Size Inches:    | Size mm:               | Stitch Count: |
|-----------------|------------------------|---------------|
| 5.20 X 5.22 in. | 132.08 X 132.59 mm     | 9,440 St.     |
| 1. Background   | d Light Green Detail   | 5740          |
| 2. Dark Green   | Stems                  | 5866          |
| •               | d Medium Green Detail  |               |
|                 | ment Stitch            |               |
|                 | Leaf Detail & Tackdowr |               |
| 6. Seam Stitcl  | h                      | 0020          |

• Embroider block 12586-09 on dark green fabric (lower background fabric).

Requires 1 Design