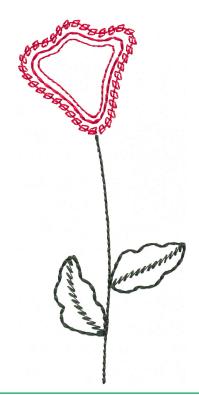

#### 12586-19 Mini Poppy

| Size Inches:    | Size mm:         | Stitch Count: |
|-----------------|------------------|---------------|
| 2.16 X 2.49 in. | 54.86 X 63.25 mm | 2,066 St.     |
| 1. Leaves       |                  | 5866          |
| 2. Flower       |                  | 1900          |
| 3. Stamen       |                  | 5740          |