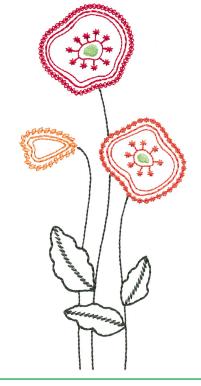

#### 12586-11 Poppies 1

| Size Inches:     | Size mm:          | Stitch Count: |
|------------------|-------------------|---------------|
| 3.12 X 6.84 in.  | 79.25 X 173.74 mm | 5,620 St.     |
| 1. Red Flowe     | r                 | 1900          |
| 2. Orange Flower |                   | 1220          |
| 3. Light Red     | Flower            | 1600          |
| 4. Stems & L     | eaves             | 5866          |
| 5. Green Star    | mens              | 5740          |

### 12586-12 Poppies 2

| Size Inches:    | Size mm:          | Stitch Count: |
|-----------------|-------------------|---------------|
| 2.44 X 6.17 in. | 61.98 X 156.72 mm | 3,909 St.     |
| 1. Stems & Le   | eaves             | 5866          |
| 2. Red Flower   |                   | 1900          |
| 3. Orange Flo   | wer               | 1220          |
| 4 Green Stan    | nen               | 5740          |