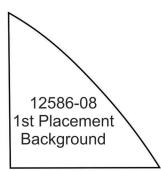

#### 12586-08 Tile 8

| Size Inches: 5.20 X 5.20 in. | Size mm:<br>132.08 X 132.08 mm |      |
|------------------------------|--------------------------------|------|
| 1. Backgroun                 | d Placement Stitch             | 5531 |
| 2. Backgroun                 | d Tackdown                     | 5633 |
| 3. Backgroun                 | d Dark Green Detail            | 5633 |
| 4. Backgroun                 | d Cream Detail                 | 0270 |
| 5. Backgroun                 | d Green Detail                 | 5740 |
| 6. Dark Green                | n Stems                        | 5866 |
| 7. Leaf Place                | ment Stitch                    | 5531 |
| 8. Dark Green                | n Leaf Detail                  | 5866 |
| 9. Seam Stitc                | h                              | 0020 |

## STEP 1

- Print the mirrored version of the templates (at 100% scale or 1:1 ratio) onto the paper side of Applique Fuse and Fix.
- Cut approximately 1/4" 1/2" outside the printed applique templates.

## STEP 2

 Fuse the trimmed templates to the wrong side of the appropriate applique fabric with the printed template paper side up.

- Cut the appliques out on the outer edge of the black outline and set aside.
- Note: This is a raw edge applique, OESD Fuse and Fix is used to keep the fabric from fraying during assembly.