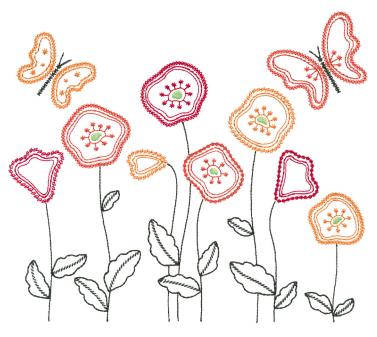

### 12586-20 Poppies Garden Jumbo

| Size Inches:         | Size mm:           | Stitch Count: |
|----------------------|--------------------|---------------|
| 9.48 X 8.16 in.      | 240.79 X 207.26 mm | 20,898 St.    |
| 1. Stems & Le        | eaves              | 5866          |
| 2. Light Red Flowers |                    | 1600          |
| 3. Red Flower        | rs                 | 1900          |
| 4. Orange Flo        | wers               | 1220          |
| 5. Stamens           |                    | 5740          |
| 6. Large Butte       | erfly              | 1600          |
| 7. Small Butte       | erfly              | 1220          |
|                      |                    |               |