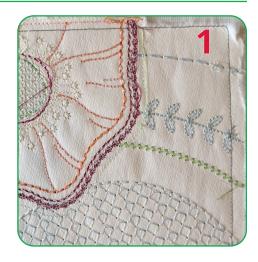

## STEP 10

- Place hoop on the machine.
- For each tile, stitch the machine steps per the thread chart.
- Stop before the last Machine Step.

- Change bobbin to a contrasting color and stitch the last step.
- The last color change in each block is called "Seam". This line is the guide when trimming and stitching the tiles together and needs to be highly visible on the back side of the tile. Stitch the top color in a thread that blends with the fabric, invisible thread, or water-soluble thread. For the bobbin, use a color which contrasts sharply with the back of the tile.
- Note: Since the bobbin color doesn't have to be the same on each tile, this is a great time to use up partially wound bobbins.

## **STEP 13**

- At the cutting mat, place the block right side down. Identify the "seam" stitch line. Trim 1/2" inch out from the seam stitch line, on all four sides, to create the seam allowance.
- Note: Accuracy here will greatly facilitate the construction of the scene.