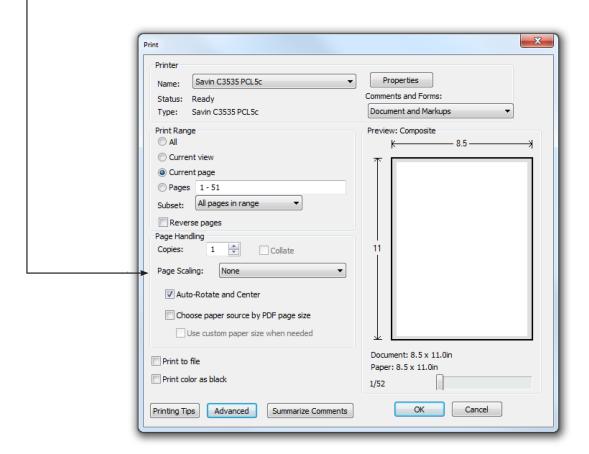

## **ATTENTION**

When printing this document, any page scaling or page fitting options in your print dialog box must be turned OFF or set to NONE so that your files will print out at their actual size. Images not printed at actual size will not function as intended.

#### **TO SAVE PAPER**

Only print the desired image by navigating to the image's page, go to File > Print and select "Current page" in the print dialog box. Repeat for each desired image.

Print at 100%. No scaling. This box measures 1" x 1". Use the box as an accuracy guide when printing templates. 12586-01 Flower 12586-02 Flower 12586-03 1st Placement Top Flower 12586-03 Last Placement **Bottom Flower** 