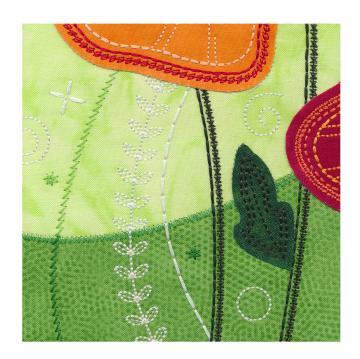

#### 12586-02 Tile 2

| Size Inches: 5.20 X 5.21 in. | Size mm:<br>132.08 X 132.33 mm |      |
|------------------------------|--------------------------------|------|
| 1. Flower Pla                | cement Stitch                  | 5740 |
| 2. Red Flowe                 | r Detail & Tackdown            | 2011 |
| 3. Orange Flo                | ower Detail                    | 1220 |
| 4. Backgroun                 | d White Detail                 | 0101 |
| _                            | d Light Green Detail           |      |
| •                            | :h                             |      |