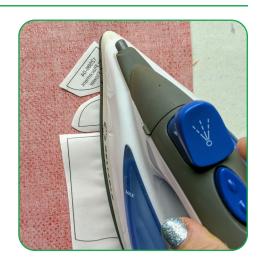

## STEP 2

 Fuse the trimmed templates to the wrong side of the appropriate applique fabric with the printed template paper side up.

- Cut the appliques out on the outer edge of the black outline and set aside.
- Note: This is a raw edge applique, OESD Fuse and Fix is used to keep the fabric from fraying during assembly.