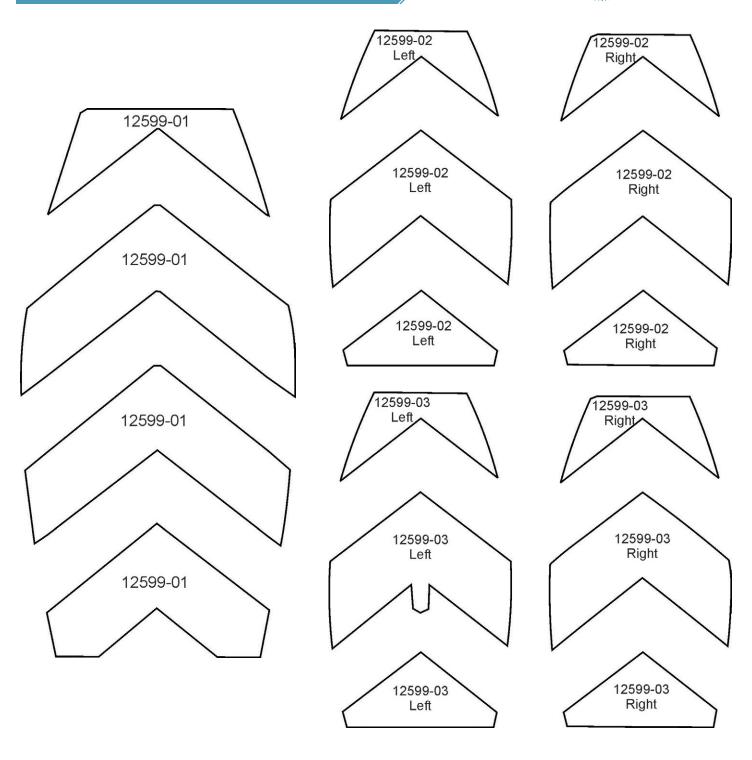

#### 12599-01 Chevron Snowman Bottom Sections FSA

| Size Inches: 3.65 X 6.24 in. | Size mm: 92.71 X 158.50 mm           |      |
|------------------------------|--------------------------------------|------|
| 2. Cut Line ar               | e Placement Stitch<br>nd Tackdownace | 0015 |
|                              |                                      |      |

#### 12599-02 Chevron Snowman Middle Back Section FSA

| Size Inches:    | Size mm:           | Stitch Count: |
|-----------------|--------------------|---------------|
| 4.98 X 4.80 in. | 126.49 X 121.92 mm | 48,577 St.    |
| 1. Middle Slic  | e Placement Stitch | 0015          |
| 2. Cut Line ar  | nd Tackdown        | 0015          |
| 3. Chevron La   | ace                | 4250          |
| 1 lace          |                    | 0015          |

#### 12599-03 Chevron Middle Left Section FSA

| Size Inches:                 | Size mm:                             | Stitch Count: |
|------------------------------|--------------------------------------|---------------|
| 4.98 X 4.81 in.              | 126.49 X 122.17 mm                   | 49,234 St.    |
| 2. Cut Line ar 3. Chevron La | e Placement Stitch<br>nd Tackdownace | 0015          |
|                              |                                      |               |

### 12599-04 Chevron Middle Right Section FSA

| Size Inches:    | Size mm:           | Stitch Count: |
|-----------------|--------------------|---------------|
| 4.98 X 4.82 in. | 126.49 X 122.43 mm | 48,673 St.    |
| 1. Middle Slic  | e Placement Stitch | 0015          |
| 2. Cut Line ar  | nd Tackdown        | 0015          |
| 3. Chevron La   | ace                | 4250          |
| 1 1 200         |                    | 0015          |

### 12599-05 Snowman Head Left Section with Carrot FSA

| Size Inches: 4.27 X 6.42 in. | Size mm: 108.45 X 163.07 mm |      |
|------------------------------|-----------------------------|------|
| 2. Cut Line a 3. Head Lace   | ement Stitchnd Tackdown     | 0015 |
| 5. Lace Carro                | ot                          | 1010 |
|                              |                             |      |

### 12599-06 Snowman Head Right Section FSA

| Size Inches:  | Size mm: 97.28 X 162.81 mm |      |
|---------------|----------------------------|------|
| 1. Head Place | ement Stitch               | 0015 |
| 3. Head Lace  |                            | 0015 |

#### 12599-07 Snowman Base FSA

| Size Inches: 4.81 X 4.72 in. | Size mm:<br>122.17 X 119.89 mm               |      |
|------------------------------|----------------------------------------------|------|
| 2. Cut Line ar               | ement Stitch<br>nd Tackdown<br>ch and Detail | 0015 |
|                              |                                              |      |
|                              |                                              |      |
|                              |                                              |      |
|                              |                                              |      |