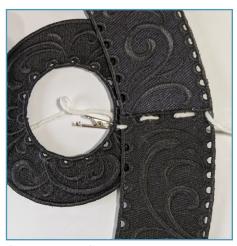

### STEP 6

 At the end of that band, align the holes with the other band and stitch down to the brim.

### STEP 7

 At the brim, run the yarn down through the hole in the brim opposite of the original starting point (see Step 2).