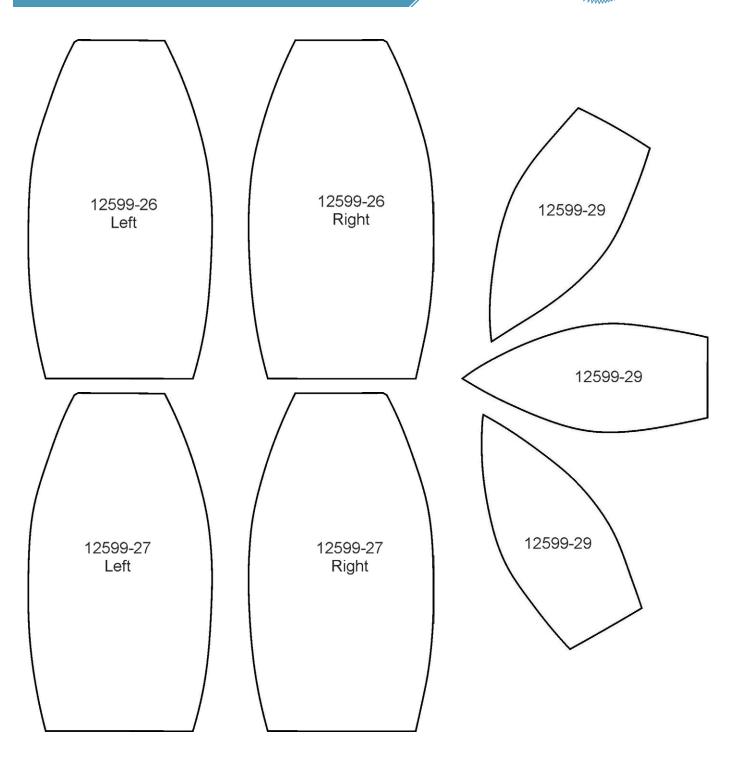

#### 12599-26 Blank Snowman Middle Back Section FSA

| Size Inches:    | Size mm:            | Stitch Count: |
|-----------------|---------------------|---------------|
| 4.99 X 4.82 in. | 126.75 X 122.43 mm  | 21,439 St.    |
| 1. Middle Slic  | es Placement Stitch | 0015          |
| 2. Cut Line ar  | nd Tackdown         | 0015          |
| 3. Lace         |                     | 0015          |

#### 12599-27 Blank Snowman Middle Left Section FSA

| Size Inches: 4.99 X 4.82 in. | Size mm: 126.75 X 122.43 mm        |      |
|------------------------------|------------------------------------|------|
| 2. Cut Line ar               | es Placement Stitch<br>nd Tackdown | 0015 |
|                              |                                    |      |
|                              |                                    |      |
|                              |                                    |      |
|                              |                                    |      |

### 12599-28 Blank Snowman Middle Right Section FSA

| Size Inches:    | Size mm:            | Stitch Count: |
|-----------------|---------------------|---------------|
| 4.99 X 4.82 in. | 126.75 X 122.43 mm  | 21,622 St.    |
|                 | es Placement Stitch |               |
|                 |                     |               |

#### 12599-29 Snowman Head Left Section with Carrot FSA

| Size Inches: 4.14 X 6.42 in.       | Size mm: 105.15 X 163.07 mm |                      |
|------------------------------------|-----------------------------|----------------------|
| 2. Cut Line ar 3. Head Lace 4. Eye | ement Stitchnd Tackdown     | 0015<br>0015<br>4174 |
|                                    |                             |                      |
|                                    |                             |                      |