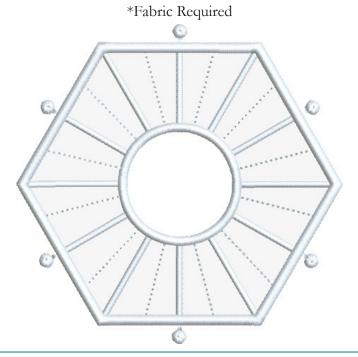

### Base

 Pull the buttonettes on the snowman base through the eyelets in each of the six sections as shown.