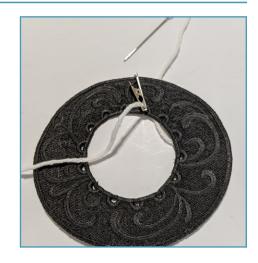

### STEP 2

 Thread an upholstery needle with 1.5 yards of yarn, ribbon, or twine. Leaving a 3"-4" tail, bring the yarn up through a hole in the middle of the brim. Make a knot or secure with a Button Clip to hold the end of the yarn in place.

### STEP 3

 Overlap two bands (sides) of the hat at the holes. The smaller curves are the bottom and connect to the brim. The larger sides connect to the top. Bring the yarn through the bottom hole from the back.