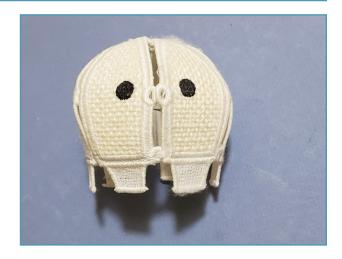

### STEP 4 Head section

- The head section is divided into two sections of three pieces. Connect the two sections together.
   Then, connect the remaining sections. Use Button Clips as needed.
- Note the section where the two eyes meet have two eyelets for the nose placement.

### STEP 5 Nose

• Attach the nose to head through the two eyelets below the eyes.