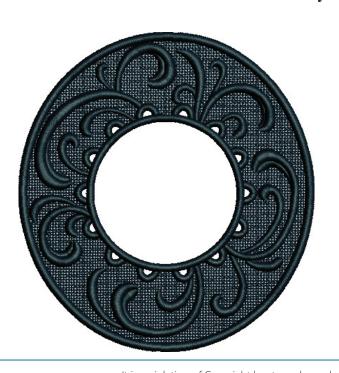

#### 12599-07 Snowman Base FSA

| Size Inches: 4.81 X 4.72 in. | Size mm:<br>122.17 X 119.89 mm               |      |
|------------------------------|----------------------------------------------|------|
| 2. Cut Line ar               | ement Stitch<br>nd Tackdown<br>ch and Detail | 0015 |
|                              |                                              |      |
|                              |                                              |      |
|                              |                                              |      |
|                              |                                              |      |

#### 12599-19 Snowman Base FSA

| Size Inches: 4.81 X 4.72 in. | Size mm:<br>122.17 X 119.89 mm               |      |
|------------------------------|----------------------------------------------|------|
| 2. Cut Line a                | ement Stitch<br>nd Tackdown<br>ch and Detail | 0015 |
|                              |                                              |      |
|                              |                                              |      |
|                              |                                              |      |

#### 12599-31 Snowman Base FSA

| Size Inches: 4.81 X 4.72 in. | Size mm:<br>122.17 X 119.89 mm               |      |
|------------------------------|----------------------------------------------|------|
| 2. Cut Line ar               | ement Stitch<br>nd Tackdown<br>ch and Detail | 0015 |
|                              |                                              |      |
|                              |                                              |      |
|                              |                                              |      |