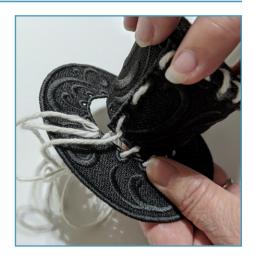

#### STEP 8

 Attach the band to the brim until the opposite side is reached. Then insert the needle through the bottom hole to the inside of the hat, as shown.

#### STEP 9

• Return up the side of the hat through the holes as shown.

#### STEP 10

• Then connect the unstitched side of the hat. Finish the stitching down the opposite side of the band.