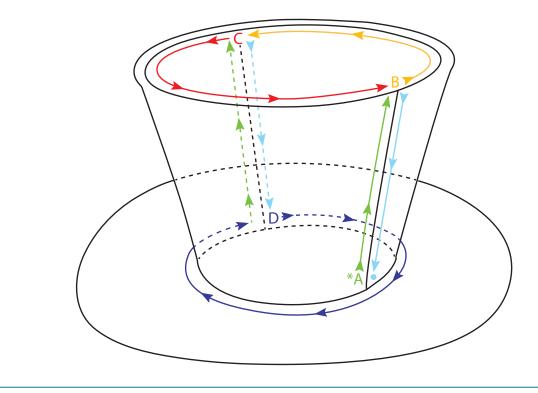

### STEP 1

- · For further assistance, see the diagram below,
- Stitch all four pieces of the top hat.

Begin at \*A, start under brim and overlap holes on sides
Stitch up to B, then halfway around the top of hat to C
Stitch down to D, overlapping the holes on sides
Stitch the brim to the sides from D all the way back around to D
Stitch back up to C, overlapping holes on sides
Stitch the other half of the top of hat back around to B
Stitch back down to A overlaping sides to end