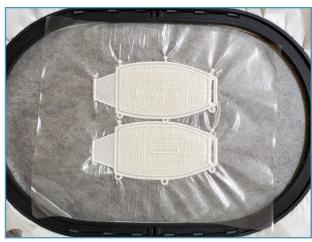

### STEP 9 Stitch

• Stitch the remaining machine steps of the design.

STEP 10 Finish

- Remove from hoop.
- Trim away excess stabilizers 1/4" 1/2" around the design.
- Repeat Steps 5 10 for each of the applique pieces. Continue with Step 12 when complete.

### Finish

- Complete the design stitching, changing thread colors as required.
- Remove from hoop.
- Trim away excess stabilizers 1/4" 1/2" around the design.
- Repeat Steps 4 10 for each of the applique pieces.