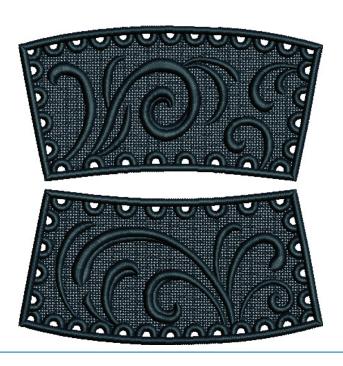

#### 12599-01 Chevron Snowman Bottom Sections FSA

| Size Inches: 3.65 X 6.24 in. | Size mm: 92.71 X 158.50 mm           |      |
|------------------------------|--------------------------------------|------|
| 2. Cut Line ar               | e Placement Stitch<br>nd Tackdownace | 0015 |
|                              |                                      |      |

#### 12599-02 Chevron Snowman Middle Back Section FSA

| Size Inches:    | Size mm:           | Stitch Count: |
|-----------------|--------------------|---------------|
| 4.98 X 4.80 in. | 126.49 X 121.92 mm | 48,577 St.    |
| 1. Middle Slic  | e Placement Stitch | 0015          |
| 2. Cut Line ar  | nd Tackdown        | 0015          |
| 3. Chevron La   | ace                | 4250          |
| 1 lace          |                    | 0015          |