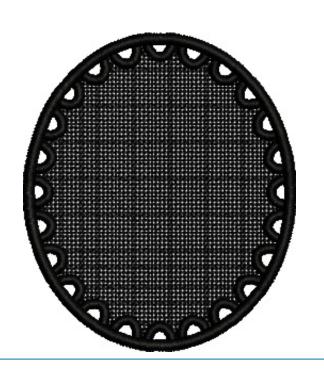

#### 12599-13 Snowflake Snowman Bottom Sections FSA

| Size Inches: 3.66 X 6.19 in.                           | Size mm: 92.96 X 157.23 mm                        |              |
|--------------------------------------------------------|---------------------------------------------------|--------------|
| <ul><li>2. Cut Line ar</li><li>3. Snowflakes</li></ul> | ce Placement Stitch<br>nd Tackdowns<br>and Swirls | 0015<br>4250 |
|                                                        |                                                   |              |
|                                                        |                                                   |              |

#### 12599-14 Snowflake Snowman Middle Back Section FSA

| Size Inches:    | Size mm:            | Stitch Count: |
|-----------------|---------------------|---------------|
| 4.99 X 4.82 in. | 126.75 X 122.43 mm  | 26,271 St.    |
| 1. Middle Slic  | es Placement Stitch | 0015          |
| 2. Cut Line ar  | nd Tackdown         | 0015          |
| 3. Snowflakes   | s and Swirls        | 4250          |
| 1 lace          |                     | 0015          |

#### 12599-15 Snowflake Snowman Middle Left Section FSA

| Size Inches: 4.99 X 4.82 in. | Size mm: 126.75 X 122.43 mm                         |      |
|------------------------------|-----------------------------------------------------|------|
| 2. Cut Line at 3. Snowflake: | es Placement Stitch<br>nd Tackdowns<br>s and Swirls | 0015 |

### 12599-16 Snowflake Snowman Middle Right Section FSA

| Size Inches:    | Size mm:            | Stitch Count: |
|-----------------|---------------------|---------------|
| 4.99 X 4.82 in. | 126.75 X 122.43 mm  | 27,051 St.    |
| 1. Middle Slic  | es Placement Stitch | 0015          |
| 2. Cut Line ar  | nd Tackdown         | 0015          |
| 3. Snowflakes   | and Swirls          | 4250          |
| □ 4 Lace        |                     | 0015          |