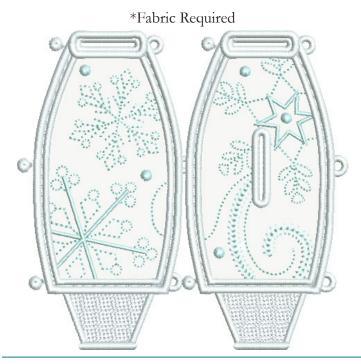

#### 12599-13 Snowflake Snowman Bottom Sections FSA

| Size Inches: 3.66 X 6.19 in.                           | Size mm: 92.96 X 157.23 mm                        |              |
|--------------------------------------------------------|---------------------------------------------------|--------------|
| <ul><li>2. Cut Line ar</li><li>3. Snowflakes</li></ul> | ce Placement Stitch<br>nd Tackdowns<br>and Swirls | 0015<br>4250 |
|                                                        |                                                   |              |
|                                                        |                                                   |              |

#### 12599-14 Snowflake Snowman Middle Back Section FSA

| Size Inches:    | Size mm:            | Stitch Count: |
|-----------------|---------------------|---------------|
| 4.99 X 4.82 in. | 126.75 X 122.43 mm  | 26,271 St.    |
| 1. Middle Slic  | es Placement Stitch | 0015          |
| 2. Cut Line ar  | nd Tackdown         | 0015          |
| 3. Snowflakes   | s and Swirls        | 4250          |
| 1 lace          |                     | 0015          |

#### 12599-15 Snowflake Snowman Middle Left Section FSA

| Size Inches: 4.99 X 4.82 in. | Size mm: 126.75 X 122.43 mm                         |      |
|------------------------------|-----------------------------------------------------|------|
| 2. Cut Line at 3. Snowflake: | es Placement Stitch<br>nd Tackdowns<br>s and Swirls | 0015 |

### 12599-16 Snowflake Snowman Middle Right Section FSA

| Size Inches:    | Size mm:            | Stitch Count: |
|-----------------|---------------------|---------------|
| 4.99 X 4.82 in. | 126.75 X 122.43 mm  | 27,051 St.    |
| 1. Middle Slic  | es Placement Stitch | 0015          |
| 2. Cut Line ar  | nd Tackdown         | 0015          |
| 3. Snowflakes   | and Swirls          | 4250          |
| □ 4 Lace        |                     | 0015          |

#### 12599-17 Snowman Head Left Section with Carrot FSA

| Size Inches:                       | Size mm:                 | Stitch Count:        |
|------------------------------------|--------------------------|----------------------|
| 4.20 X 6.42 in.                    | 106.68 X 163.07 mm       | 21,074 St.           |
| 2. Cut Line ar 3. Head Lace 4. Eye | ement Stitchd Tackdownt. | 0015<br>0015<br>4174 |
|                                    |                          |                      |

### 12599-18 Snowman Head Right Section FSA

| Size Inches: 3.83 X 6.41 in. | Size mm: 97.28 X 162.81 mm  |      |
|------------------------------|-----------------------------|------|
|                              | ement Stitch<br>nd Tackdown |      |
| 3. Head Lace                 |                             | 0015 |
| 4. Eye                       |                             | 4174 |