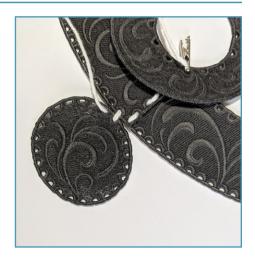

#### **Bottom section**

- Assemble the bottom section of the snowman by pulling the five buttonettes of one section through the five eyelets of the next section with Alligator Clamps. Repeat for all six sections.
- Use Button Clips to hold buttonettes in place during assembly.
- Note buttonettes may be pulled through to the inside or the outside as desired.

### Base

 Pull the buttonettes on the snowman base through the eyelets in each of the six sections as shown.