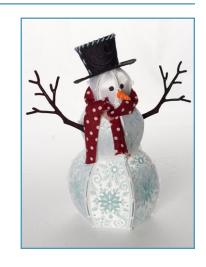

### Snowflake Snowman

Requires 6 Snowflake Snowman Bottom Sections FSA - 12599-13

Reguires 1 Snowflake Snowman Middle Back Section FSA - 12599-14

Reguires 1 Snowflake Snowman Middle Left Section FSA – 12599-15

Requires 1 Snowflake Snowman Middle Right Section FSA – 12599-16

Requires 1 Snowman Head Left Section w/ Carrot FSA- 12599-17

Requires 1 Snowman Head Right Section – 12599-18

Requires 1 Snowman Base FSA - 12599-19

Requires 1 Swirly Top Hat Sides FSL – 12599-20

Requires 1 Swirly Top Hat Brim FSL - 12599-21

Requires 1 Swirly Top Hat Top FSL - 12599-22

Requires 1 Left Arm Branch FSL - 12599-23

Requires 1 Right Arm Branch FSL - 12599-24