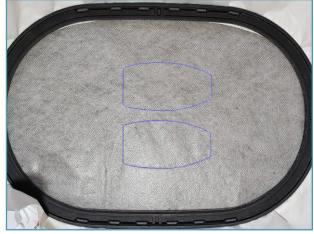

# STEP 6 Stitch placement line

- Stitch the placement stitch for the design.
- Tip the placement stitch is the first stitch of the design for every applique design.
- Note Darker thread used in image to improve visibility.

### STEP 4 Stitch placement line

- Stitch the placement stitch for the design.
- Tip the placement stitch is the first stitch of the design for every applique design in this collection.
- Note Darker thread used in image to improve visibility.