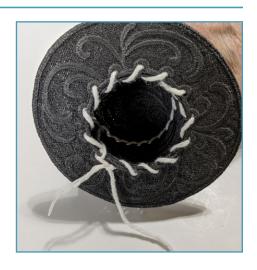

#### STEP 8

 Attach the band to the brim until the opposite side is reached. Then insert the needle through the bottom hole to the inside of the hat, as shown.

#### STEP 9

• Return up the side of the hat through the holes as shown.

#### STEP 10

• Then connect the unstitched side of the hat. Finish the stitching down the opposite side of the band.