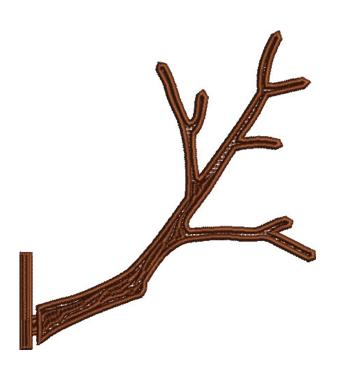

#### 12599-11 Left Arm Branch FSL

#### 12599-23 Left Arm Branch FSL

#### 12599-35 Left Arm Branch FSL