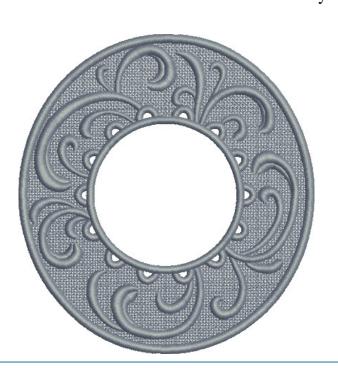

#### 12599-13 Snowflake Snowman Bottom Sections FSA

| Size Inches: 3.66 X 6.19 in.                           | Size mm: 92.96 X 157.23 mm                        |              |
|--------------------------------------------------------|---------------------------------------------------|--------------|
| <ul><li>2. Cut Line ar</li><li>3. Snowflakes</li></ul> | ce Placement Stitch<br>nd Tackdowns<br>and Swirls | 0015<br>4250 |
|                                                        |                                                   |              |
|                                                        |                                                   |              |

#### 12599-15 Snowflake Snowman Middle Left Section FSA

| Size Inches: 4.99 X 4.82 in. | Size mm: 126.75 X 122.43 mm                         |      |
|------------------------------|-----------------------------------------------------|------|
| 2. Cut Line at 3. Snowflake: | es Placement Stitch<br>nd Tackdowns<br>s and Swirls | 0015 |

### 12599-16 Snowflake Snowman Middle Right Section FSA

| Size Inches:    | Size mm:            | Stitch Count: |
|-----------------|---------------------|---------------|
| 4.99 X 4.82 in. | 126.75 X 122.43 mm  | 27,051 St.    |
| 1. Middle Slic  | es Placement Stitch | 0015          |
| 2. Cut Line ar  | nd Tackdown         | 0015          |
| 3. Snowflakes   | and Swirls          | 4250          |
| □ 4 Lace        |                     | 0015          |