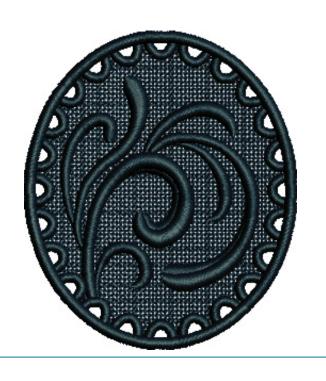

### 12599-05 Snowman Head Left Section with Carrot FSA

| Size Inches: 4.27 X 6.42 in. | Size mm: 108.45 X 163.07 mm |      |
|------------------------------|-----------------------------|------|
| 2. Cut Line a 3. Head Lace   | ement Stitchnd Tackdown     | 0015 |
| 5. Lace Carro                | ot                          | 1010 |
|                              |                             |      |

### 12599-06 Snowman Head Right Section FSA

| Size Inches:  | Size mm: 97.28 X 162.81 mm |      |
|---------------|----------------------------|------|
| 1. Head Place | ement Stitch               | 0015 |
| 3. Head Lace  |                            | 0015 |

#### 12599-17 Snowman Head Left Section with Carrot FSA

| Size Inches:                       | Size mm:                 | Stitch Count:        |
|------------------------------------|--------------------------|----------------------|
| 4.20 X 6.42 in.                    | 106.68 X 163.07 mm       | 21,074 St.           |
| 2. Cut Line ar 3. Head Lace 4. Eye | ement Stitchd Tackdownt. | 0015<br>0015<br>4174 |
|                                    |                          |                      |

### 12599-18 Snowman Head Right Section FSA

| Size Inches: 3.83 X 6.41 in. | Size mm: 97.28 X 162.81 mm  |      |
|------------------------------|-----------------------------|------|
|                              | ement Stitch<br>nd Tackdown |      |
| 3. Head Lace                 |                             | 0015 |
| 4. Eye                       |                             | 4174 |

#### 12599-29 Snowman Head Left Section with Carrot FSA

| Size Inches: 4.14 X 6.42 in.       | Size mm: 105.15 X 163.07 mm |                      |
|------------------------------------|-----------------------------|----------------------|
| 2. Cut Line ar 3. Head Lace 4. Eye | ement Stitchnd Tackdown     | 0015<br>0015<br>4174 |
|                                    |                             |                      |
|                                    |                             |                      |

### 12599-30 Snowman Head Right Section FSA

| Size Inches: 3.83 X 6.41 in.                                             | Size mm: 97.28 X 162.81 mm |      |
|--------------------------------------------------------------------------|----------------------------|------|
| 1. Head Placement Stitch      2. Cut Line and Tackdown      3. Head Lace |                            | 0015 |
|                                                                          |                            |      |