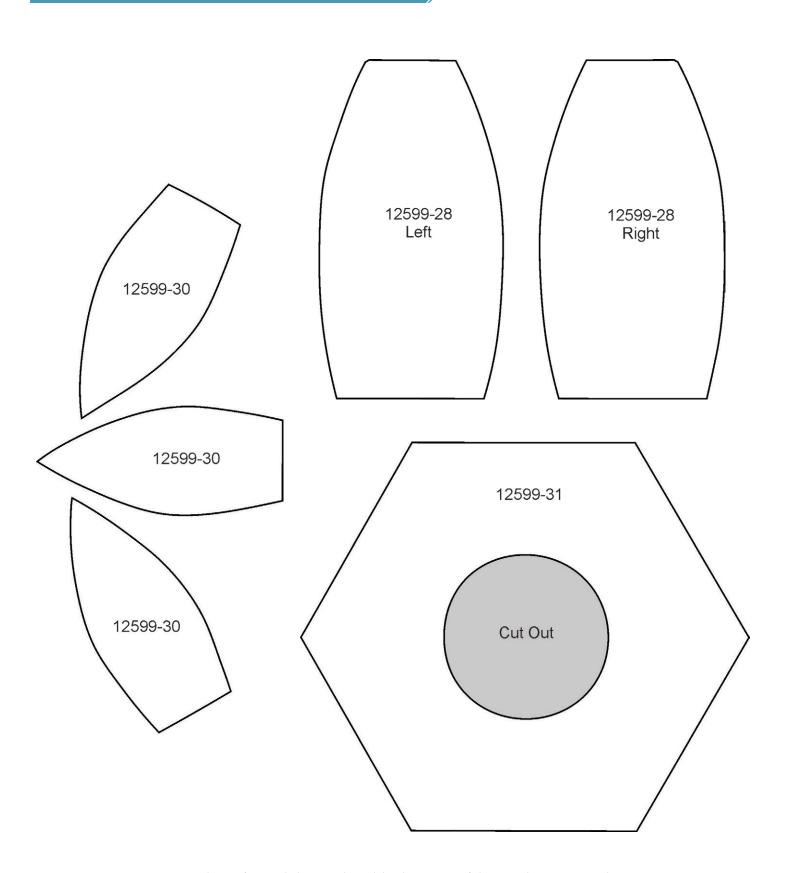

### 12599-30 Snowman Head Right Section FSA

| Size Inches: 3.83 X 6.41 in.                                             | Size mm: 97.28 X 162.81 mm |      |
|--------------------------------------------------------------------------|----------------------------|------|
| 1. Head Placement Stitch      2. Cut Line and Tackdown      3. Head Lace |                            | 0015 |
|                                                                          |                            |      |

### 12599-28 Blank Snowman Middle Right Section FSA

| Size Inches:    | Size mm:            | Stitch Count: |
|-----------------|---------------------|---------------|
| 4.99 X 4.82 in. | 126.75 X 122.43 mm  | 21,622 St.    |
|                 | es Placement Stitch |               |
|                 |                     |               |

#### 12599-31 Snowman Base FSA

| Size Inches: 4.81 X 4.72 in. | Size mm:<br>122.17 X 119.89 mm               |      |
|------------------------------|----------------------------------------------|------|
| 2. Cut Line ar               | ement Stitch<br>nd Tackdown<br>ch and Detail | 0015 |
|                              |                                              |      |
|                              |                                              |      |
|                              |                                              |      |