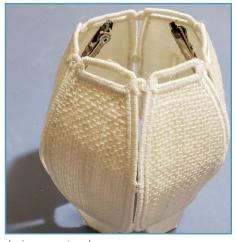

### STEP 4 Head section

- The head section is divided into two sections of three pieces. Connect the two sections together.
   Then, connect the remaining sections. Use Button Clips as needed.
- Note the section where the two eyes meet have two eyelets for the nose placement.

### STEP 5 Nose

• Attach the nose to head through the two eyelets below the eyes.

# STEP 6 Connect head to center body

- Connect the head to the center body by inserting the flaps through the top openings in the center body.
- Attach the stick arms to the center body.