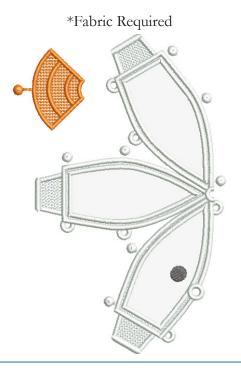

### Center section

- Carefully slice open the slits for the arms
- Connect the buttonettes on each of the three paired sections. Connect the three sections together so that the slits for the arm branches are opposite of each other.

### STEP 4 Head section

- The head section is divided into two sections of three pieces. Connect the two sections together.
   Then, connect the remaining sections. Use Button Clips as needed.
- Note the section where the two eyes meet have two eyelets for the nose placement.

# STEP 6 Connect head to center body

- Connect the head to the center body by inserting the flaps through the top openings in the center body.
- Attach the stick arms to the center body.