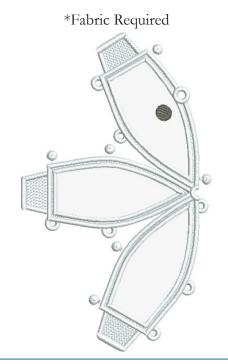

### STEP 1

- · For further assistance, see the diagram below,
- Stitch all four pieces of the top hat.

Begin at \*A, start under brim and overlap holes on sides
Stitch up to B, then halfway around the top of hat to C
Stitch down to D, overlapping the holes on sides
Stitch the brim to the sides from D all the way back around to D
Stitch back up to C, overlapping holes on sides
Stitch the other half of the top of hat back around to B
Stitch back down to A overlaping sides to end