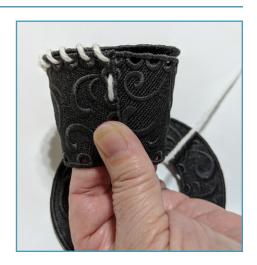

### STEP 1

- · For further assistance, see the diagram below,
- Stitch all four pieces of the top hat.

Begin at \*A, start under brim and overlap holes on sides
Stitch up to B, then halfway around the top of hat to C
Stitch down to D, overlapping the holes on sides
Stitch the brim to the sides from D all the way back around to D
Stitch back up to C, overlapping holes on sides
Stitch the other half of the top of hat back around to B
Stitch back down to A overlaping sides to end

### STEP 2

 Thread an upholstery needle with 1.5 yards of yarn, ribbon, or twine. Leaving a 3"-4" tail, bring the yarn up through a hole in the middle of the brim. Make a knot or secure with a Button Clip to hold the end of the yarn in place.

### STEP 3

 Overlap two bands (sides) of the hat at the holes. The smaller curves are the bottom and connect to the brim. The larger sides connect to the top. Bring the yarn through the bottom hole from the back.