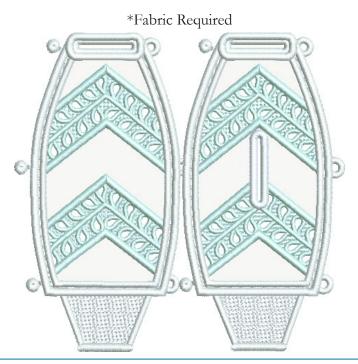

#### Chevron Snowman

Requires 6 Chevron Snowman Bottom Sections FSA – 12599-01

Requires 1 Chevron Snowman Middle Back Section FSA – 12599-02

Reguires 1 Chevron Snowman Middle Left Section FSA – 12599-03

Requires 1 Chevron Snowman Middle Right Section FSA – 12599-04

### Snowflake Snowman

Requires 6 Snowflake Snowman Bottom Sections FSA - 12599-13

Reguires 1 Snowflake Snowman Middle Back Section FSA - 12599-14

Reguires 1 Snowflake Snowman Middle Left Section FSA – 12599-15

### Blank Snowman

Requires 6 Blank Snowman Bottom Sections FSA – 12599-25

Requires 1 Blank Snowman Middle Back Section FSA – 12599-26

Requires 1 Blank Snowman Middle Left Section FSA – 12599-27

Requires 1 Blank Snowman Middle Right Section FSA – 12599-28