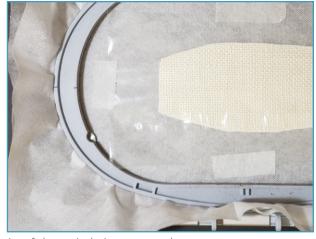

### STEP 5 Hoop AquaMesh Plus

 Hoop AquaMesh Plus paper side up. Score the paper and peel it away to reveal the sticky surface.

# STEP 6 Stitch placement line

- Stitch the placement stitch for the design.
- Tip the placement stitch is the first stitch of the design for every applique design.
- Note Darker thread used in image to improve visibility.