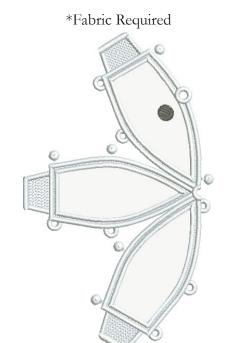

### STEP 4 Head section

- The head section is divided into two sections of three pieces. Connect the two sections together.
   Then, connect the remaining sections. Use Button Clips as needed.
- Note the section where the two eyes meet have two eyelets for the nose placement.

### STEP 5 Nose

• Attach the nose to head through the two eyelets below the eyes.

# STEP 6 Connect head to center body

- Connect the head to the center body by inserting the flaps through the top openings in the center body.
- Attach the stick arms to the center body.