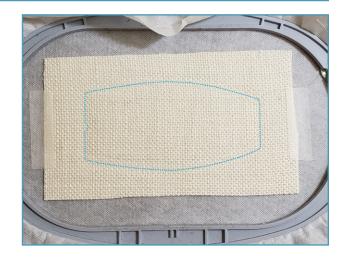

# STEP 6 Stitch placement line

- Stitch the placement stitch for the design.
- Tip the placement stitch is the first stitch of the design for every applique design.
- Note Darker thread used in image to improve visibility.

### STEP 4 Stitch placement line

- Stitch the placement stitch for the design.
- Tip the placement stitch is the first stitch of the design for every applique design in this collection.
- Note Darker thread used in image to improve visibility.

### STEP 5 Cut applique

- Cut a piece of applique fabric slightly larger than the design area.
- Position the prepared applique fabric right side up completely covering the placement line stitch.