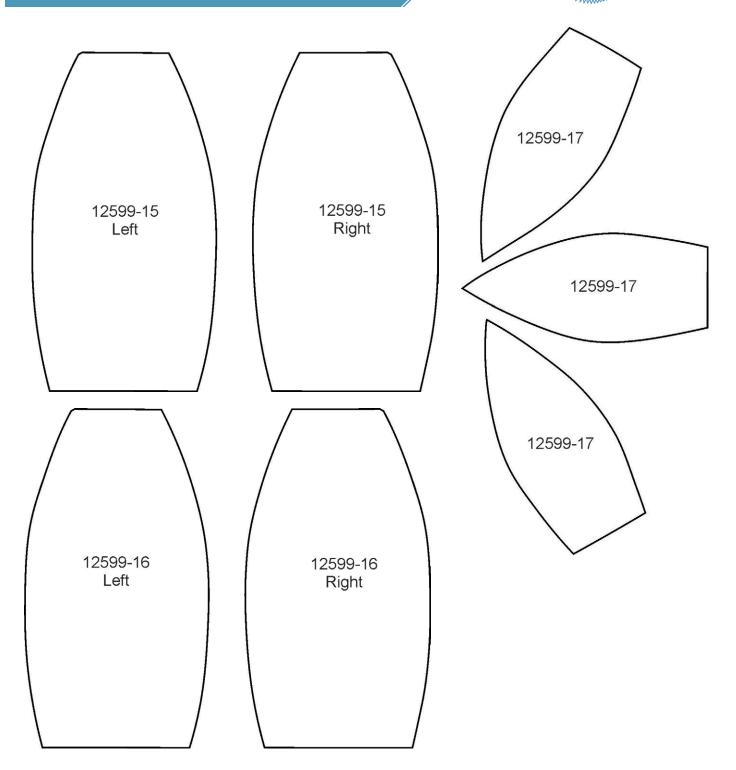

#### 12599-15 Snowflake Snowman Middle Left Section FSA

| Size Inches: 4.99 X 4.82 in. | Size mm: 126.75 X 122.43 mm                         |      |
|------------------------------|-----------------------------------------------------|------|
| 2. Cut Line at 3. Snowflake: | es Placement Stitch<br>nd Tackdowns<br>s and Swirls | 0015 |

### 12599-16 Snowflake Snowman Middle Right Section FSA

| Size Inches:    | Size mm:            | Stitch Count: |
|-----------------|---------------------|---------------|
| 4.99 X 4.82 in. | 126.75 X 122.43 mm  | 27,051 St.    |
| 1. Middle Slic  | es Placement Stitch | 0015          |
| 2. Cut Line ar  | nd Tackdown         | 0015          |
| 3. Snowflakes   | and Swirls          | 4250          |
| □ 4 Lace        |                     | 0015          |

#### 12599-17 Snowman Head Left Section with Carrot FSA

| Size Inches:                       | Size mm:                 | Stitch Count:        |
|------------------------------------|--------------------------|----------------------|
| 4.20 X 6.42 in.                    | 106.68 X 163.07 mm       | 21,074 St.           |
| 2. Cut Line ar 3. Head Lace 4. Eye | ement Stitchd Tackdownt. | 0015<br>0015<br>4174 |
|                                    |                          |                      |

### 12599-18 Snowman Head Right Section FSA

| Size Inches: 3.83 X 6.41 in. | Size mm: 97.28 X 162.81 mm  |      |
|------------------------------|-----------------------------|------|
|                              | ement Stitch<br>nd Tackdown |      |
| 3. Head Lace                 |                             | 0015 |
| 4. Eye                       |                             | 4174 |