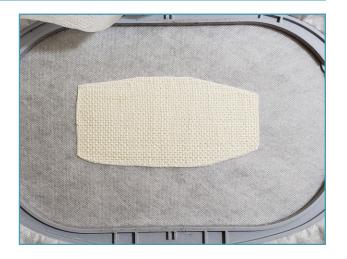

## STEP 3 Apply Templates to Fabric

 Roughly cut out the StabilStick CutAway templates 1/8"-1/4" around the design. Remove the paper backing. Stick the template on the wrong side of the prepared applique fabric.

### STEP 4 Cut out template

 Cut out the applique on the outside edge of printed line. Set aside.