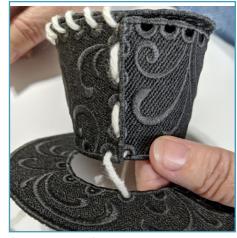

### STEP 4

• Continue stitching to the top edge, as shown.

### STEP 5

 Bring the yarn up through one of the holes on the top piece. Continue to attach one band to the hat top.

### STEP 6

 At the end of that band, align the holes with the other band and stitch down to the brim.