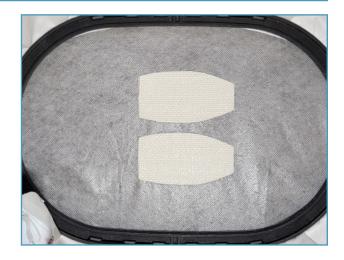

# STEP 7 Apply the applique

• Position the prepared applique on the placement line to stitch.

### STEP 5 Cut applique

- Cut a piece of applique fabric slightly larger than the design area.
- Position the prepared applique fabric right side up completely covering the placement line stitch.