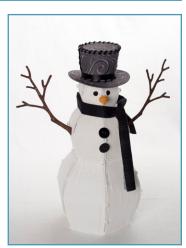

### Blank Snowman

Requires 6 Blank Snowman Bottom Sections FSA – 12599-25

Requires 1 Blank Snowman Middle Back Section FSA – 12599-26

Requires 1 Blank Snowman Middle Left Section FSA – 12599-27

Requires 1 Blank Snowman Middle Right Section FSA – 12599-28

Reguires 1 Snowman Head Left Section w/ Carrot FSA – 12599-29

Requires 1 Snowman Head Right Section FSA – 12599-30

Requires 1 Snowman Base FSA - 12599-31

Requires 1 Swirly Top Hat Sides FSL - 12599-32

Requires 1 Swirly Top Hat Brim FSL – 12599-33

Requires 1 Swirly Top Hat Top FSL - 12599-34

Requires 1 Left Arm Branch FSL - 12599-35

Requires 1 Right Arm Branch FSL – 12599-36