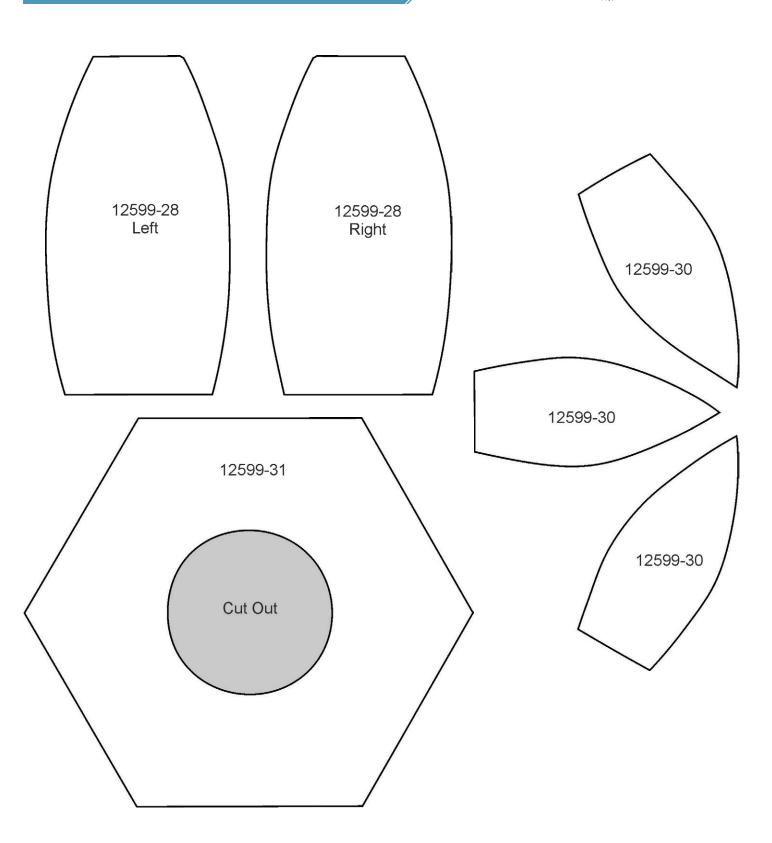

### 12599-28 Blank Snowman Middle Right Section FSA

| Size Inches:    | Size mm:            | Stitch Count: |
|-----------------|---------------------|---------------|
| 4.99 X 4.82 in. | 126.75 X 122.43 mm  | 21,622 St.    |
|                 | es Placement Stitch |               |
|                 |                     |               |

### 12599-30 Snowman Head Right Section FSA

| Size Inches: 3.83 X 6.41 in.                                             | Size mm: 97.28 X 162.81 mm |      |
|--------------------------------------------------------------------------|----------------------------|------|
| 1. Head Placement Stitch      2. Cut Line and Tackdown      3. Head Lace |                            | 0015 |
|                                                                          |                            |      |

#### 12599-31 Snowman Base FSA

| Size Inches: 4.81 X 4.72 in. | Size mm:<br>122.17 X 119.89 mm               |      |
|------------------------------|----------------------------------------------|------|
| 2. Cut Line ar               | ement Stitch<br>nd Tackdown<br>ch and Detail | 0015 |
|                              |                                              |      |
|                              |                                              |      |
|                              |                                              |      |