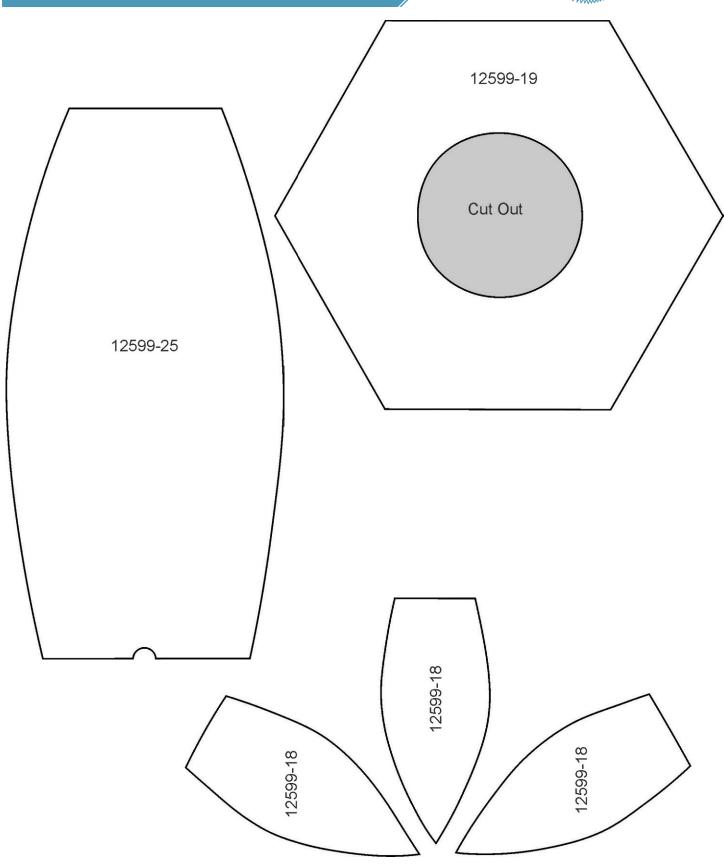

#### 12599-25 Blank Snowman Bottom Sections FSA

| Size Inches: 3.66 X 6.23 in. | Size mm: 92.96 X 158.24 mm        |      |
|------------------------------|-----------------------------------|------|
| 2. Cut Line ar               | e Placement Stitch<br>nd Tackdown | 0015 |
|                              |                                   |      |
|                              |                                   |      |
|                              |                                   |      |
|                              |                                   |      |

#### 12599-19 Snowman Base FSA

| Size Inches: 4.81 X 4.72 in. | Size mm:<br>122.17 X 119.89 mm               |      |
|------------------------------|----------------------------------------------|------|
| 2. Cut Line a                | ement Stitch<br>nd Tackdown<br>ch and Detail | 0015 |
|                              |                                              |      |
|                              |                                              |      |
|                              |                                              |      |

### 12599-18 Snowman Head Right Section FSA

| Size Inches: 3.83 X 6.41 in. | Size mm: 97.28 X 162.81 mm  |      |
|------------------------------|-----------------------------|------|
|                              | ement Stitch<br>nd Tackdown |      |
| 3. Head Lace                 |                             | 0015 |
| 4. Eye                       |                             | 4174 |