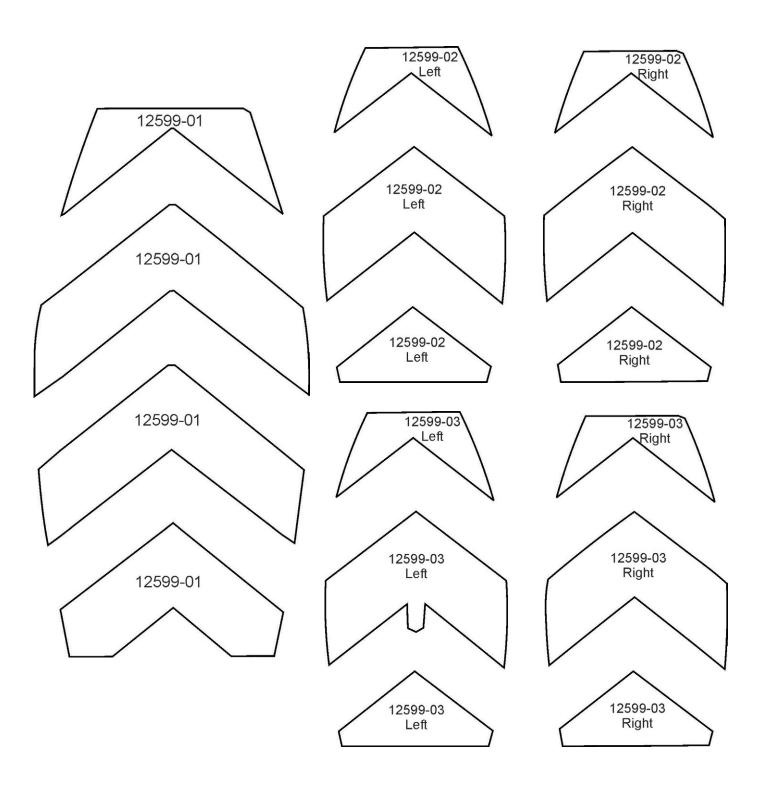

#### 12599-01 Chevron Snowman Bottom Sections FSA

| Size Inches: 3.65 X 6.24 in. | Size mm: 92.71 X 158.50 mm           |      |
|------------------------------|--------------------------------------|------|
| 2. Cut Line ar               | e Placement Stitch<br>nd Tackdownace | 0015 |
|                              |                                      |      |

#### 12599-02 Chevron Snowman Middle Back Section FSA

| Size Inches:    | Size mm:           | Stitch Count: |
|-----------------|--------------------|---------------|
| 4.98 X 4.80 in. | 126.49 X 121.92 mm | 48,577 St.    |
| 1. Middle Slic  | e Placement Stitch | 0015          |
| 2. Cut Line ar  | nd Tackdown        | 0015          |
| 3. Chevron La   | ace                | 4250          |
| 1 lace          |                    | 0015          |

#### 12599-03 Chevron Middle Left Section FSA

| Size Inches:                 | Size mm:                             | Stitch Count: |
|------------------------------|--------------------------------------|---------------|
| 4.98 X 4.81 in.              | 126.49 X 122.17 mm                   | 49,234 St.    |
| 2. Cut Line ar 3. Chevron La | e Placement Stitch<br>nd Tackdownace | 0015          |
|                              |                                      |               |

### 12599-04 Chevron Middle Right Section FSA

| Size Inches:    | Size mm:           | Stitch Count: |
|-----------------|--------------------|---------------|
| 4.98 X 4.82 in. | 126.49 X 122.43 mm | 48,673 St.    |
| 1. Middle Slic  | e Placement Stitch | 0015          |
| 2. Cut Line ar  | nd Tackdown        | 0015          |
| 3. Chevron La   | ace                | 4250          |
| 1 1 200         |                    | 0015          |