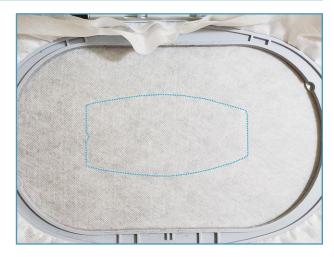

# STEP 6 Stitch placement line

- Stitch the placement stitch for the design.
- Tip the placement stitch is the first stitch of the design for every applique design.
- Note Darker thread used in image to improve visibility.

### STEP 4 Stitch placement line

- Stitch the placement stitch for the design.
- Tip the placement stitch is the first stitch of the design for every applique design in this collection.
- Note Darker thread used in image to improve visibility.