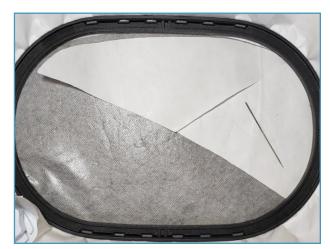

### STEP 5 Hoop AquaMesh Plus

 Hoop AquaMesh Plus paper side up. Score the paper and peel it away to reveal the sticky surface.

# STEP 6 Stitch placement line

- Stitch the placement stitch for the design.
- Tip the placement stitch is the first stitch of the design for every applique design.
- Note Darker thread used in image to improve visibility.