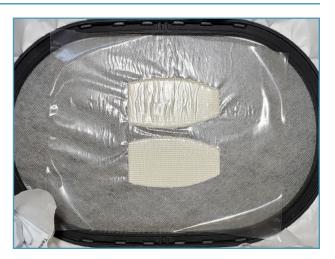

# STEP 8 Apply topper

 Cut a piece of BadgeMaster slightly larger than the design. Position over the design area and finger press to secure.

# STEP 9 Apply topper

 Cut a piece of BadgeMaster slightly larger than the design. Position over the design area. Secure with Expert Embroidery Tape WashAway, or 505 Temporary Spray Adhesive.