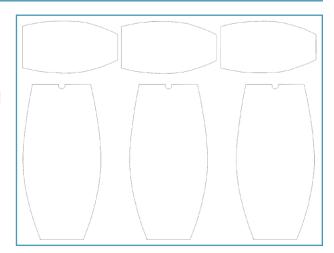

#### 12599-01 Chevron Snowman Bottom Sections FSA

| Size Inches: 3.65 X 6.24 in. | Size mm: 92.71 X 158.50 mm           |      |
|------------------------------|--------------------------------------|------|
| 2. Cut Line ar               | e Placement Stitch<br>nd Tackdownace | 0015 |
|                              |                                      |      |

#### 12599-02 Chevron Snowman Middle Back Section FSA

| Size Inches:    | Size mm:           | Stitch Count: |
|-----------------|--------------------|---------------|
| 4.98 X 4.80 in. | 126.49 X 121.92 mm | 48,577 St.    |
| 1. Middle Slic  | e Placement Stitch | 0015          |
| 2. Cut Line ar  | nd Tackdown        | 0015          |
| 3. Chevron La   | ace                | 4250          |
| 1 lace          |                    | 0015          |

#### 12599-03 Chevron Middle Left Section FSA

| Size Inches:                 | Size mm:                             | Stitch Count: |
|------------------------------|--------------------------------------|---------------|
| 4.98 X 4.81 in.              | 126.49 X 122.17 mm                   | 49,234 St.    |
| 2. Cut Line ar 3. Chevron La | e Placement Stitch<br>nd Tackdownace | 0015          |
|                              |                                      |               |

### 12599-04 Chevron Middle Right Section FSA

| Size Inches:    | Size mm:           | Stitch Count: |
|-----------------|--------------------|---------------|
| 4.98 X 4.82 in. | 126.49 X 122.43 mm | 48,673 St.    |
| 1. Middle Slic  | e Placement Stitch | 0015          |
| 2. Cut Line ar  | nd Tackdown        | 0015          |
| 3. Chevron La   | ace                | 4250          |
| 1 1 200         |                    | 0015          |

### 12599-05 Snowman Head Left Section with Carrot FSA

| Size Inches: 4.27 X 6.42 in. | Size mm: 108.45 X 163.07 mm |      |
|------------------------------|-----------------------------|------|
| 2. Cut Line a 3. Head Lace   | ement Stitchnd Tackdown     | 0015 |
| 5. Lace Carro                | ot                          | 1010 |
|                              |                             |      |

### 12599-06 Snowman Head Right Section FSA

| Size Inches:  | Size mm: 97.28 X 162.81 mm |      |
|---------------|----------------------------|------|
| 1. Head Place | ement Stitch               | 0015 |
| 3. Head Lace  |                            | 0015 |

#### 12599-07 Snowman Base FSA

| Size Inches: 4.81 X 4.72 in. | Size mm:<br>122.17 X 119.89 mm               |      |
|------------------------------|----------------------------------------------|------|
| 2. Cut Line ar               | ement Stitch<br>nd Tackdown<br>ch and Detail | 0015 |
|                              |                                              |      |
|                              |                                              |      |
|                              |                                              |      |
|                              |                                              |      |