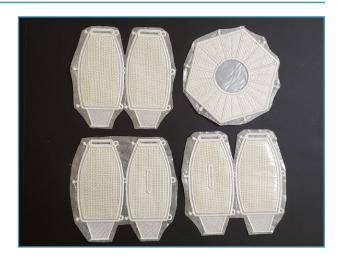

### STEP 9 Stitch

• Stitch the remaining machine steps of the design.

STEP 10 Finish

- Remove from hoop.
- Trim away excess stabilizers 1/4" 1/2" around the design.
- Repeat Steps 5 10 for each of the applique pieces. Continue with Step 12 when complete.

### Finish

- Complete the design stitching, changing thread colors as required.
- Remove from hoop.
- Trim away excess stabilizers 1/4" 1/2" around the design.
- Repeat Steps 4 10 for each of the applique pieces.