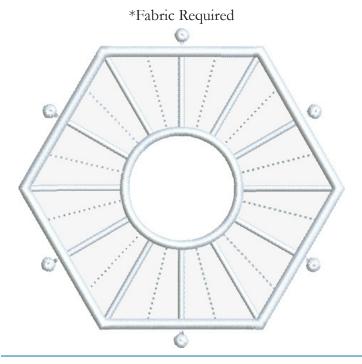

#### **Bottom section**

- Assemble the bottom section of the snowman by pulling the five buttonettes of one section through the five eyelets of the next section with Alligator Clamps. Repeat for all six sections.
- Use Button Clips to hold buttonettes in place during assembly.
- Note buttonettes may be pulled through to the inside or the outside as desired.

### Base

 Pull the buttonettes on the snowman base through the eyelets in each of the six sections as shown.