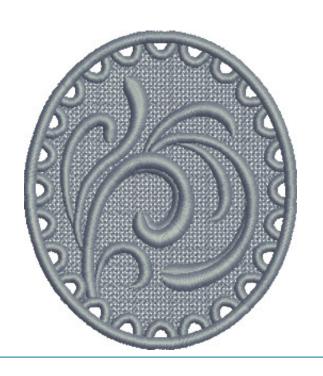

### 12599-05 Snowman Head Left Section with Carrot FSA

| Size Inches: 4.27 X 6.42 in. | Size mm: 108.45 X 163.07 mm |      |
|------------------------------|-----------------------------|------|
| 2. Cut Line a 3. Head Lace   | ement Stitchnd Tackdown     | 0015 |
| 5. Lace Carro                | ot                          | 1010 |
|                              |                             |      |

#### 12599-17 Snowman Head Left Section with Carrot FSA

| Size Inches:                       | Size mm:                 | Stitch Count:        |
|------------------------------------|--------------------------|----------------------|
| 4.20 X 6.42 in.                    | 106.68 X 163.07 mm       | 21,074 St.           |
| 2. Cut Line ar 3. Head Lace 4. Eye | ement Stitchd Tackdownt. | 0015<br>0015<br>4174 |
|                                    |                          |                      |

#### 12599-29 Snowman Head Left Section with Carrot FSA

| Size Inches: 4.14 X 6.42 in.       | Size mm: 105.15 X 163.07 mm |                      |
|------------------------------------|-----------------------------|----------------------|
| 2. Cut Line ar 3. Head Lace 4. Eye | ement Stitchnd Tackdown     | 0015<br>0015<br>4174 |
|                                    |                             |                      |
|                                    |                             |                      |