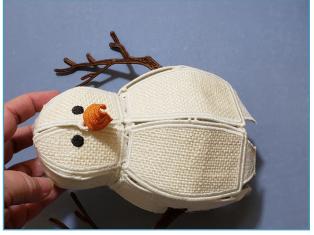

# STEP 6 Connect head to center body

- Connect the head to the center body by inserting the flaps through the top openings in the center body.
- Attach the stick arms to the center body.

# **ASSEMBLY**