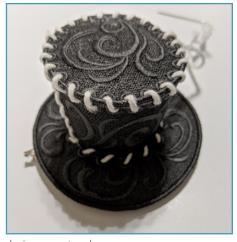

### STEP 3

 Overlap two bands (sides) of the hat at the holes. The smaller curves are the bottom and connect to the brim. The larger sides connect to the top. Bring the yarn through the bottom hole from the back.

### STEP 4

• Continue stitching to the top edge, as shown.