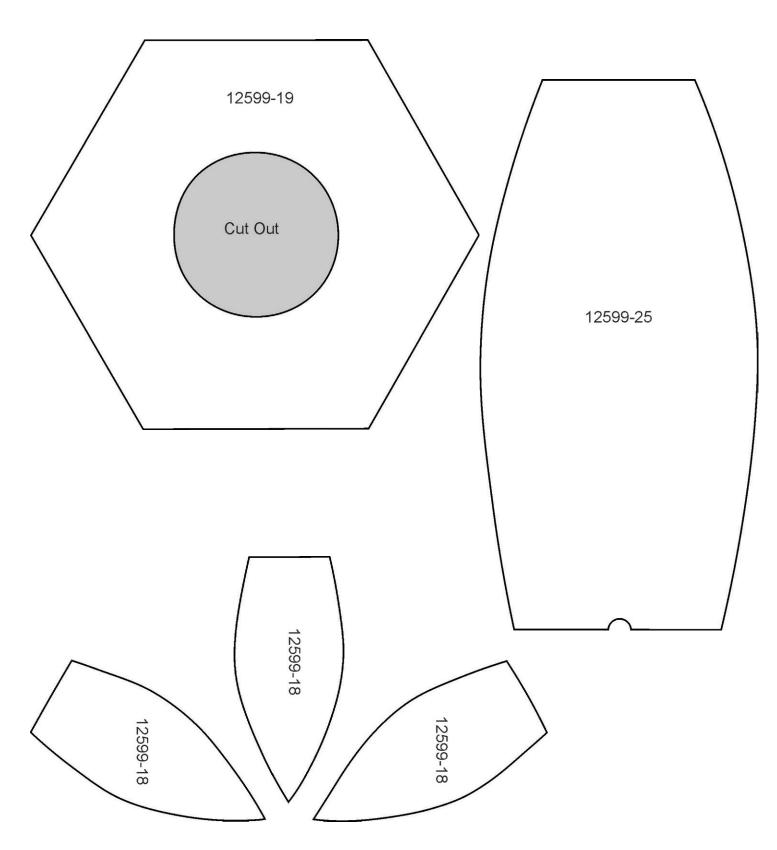

### 12599-18 Snowman Head Right Section FSA

| Size Inches: 3.83 X 6.41 in. | Size mm: 97.28 X 162.81 mm  |      |
|------------------------------|-----------------------------|------|
|                              | ement Stitch<br>nd Tackdown |      |
| 3. Head Lace                 |                             | 0015 |
| 4. Eye                       |                             | 4174 |

#### 12599-19 Snowman Base FSA

| Size Inches: 4.81 X 4.72 in. | Size mm:<br>122.17 X 119.89 mm               |      |
|------------------------------|----------------------------------------------|------|
| 2. Cut Line a                | ement Stitch<br>nd Tackdown<br>ch and Detail | 0015 |
|                              |                                              |      |
|                              |                                              |      |
|                              |                                              |      |

#### 12599-25 Blank Snowman Bottom Sections FSA

| Size Inches: 3.66 X 6.23 in. | Size mm: 92.96 X 158.24 mm        |      |
|------------------------------|-----------------------------------|------|
| 2. Cut Line ar               | e Placement Stitch<br>nd Tackdown | 0015 |
|                              |                                   |      |
|                              |                                   |      |
|                              |                                   |      |
|                              |                                   |      |