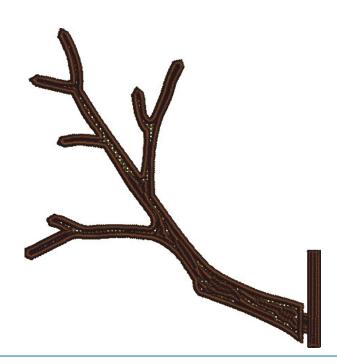

#### 12599-11 Left Arm Branch FSL

### 12599-12 Right Arm Branch FSL

 Size Inches:
 Size mm:
 Stitch Count:

 4.48 X 4.82 in.
 113.79 X 122.43 mm
 11,196 St.

 ■ 1. Right Arm Branch
 1366