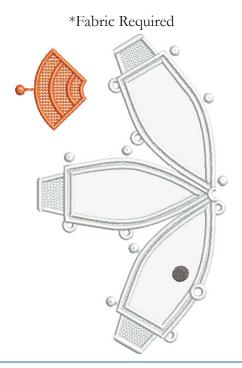

#### **Bottom section**

- Assemble the bottom section of the snowman by pulling the five buttonettes of one section through the five eyelets of the next section with Alligator Clamps. Repeat for all six sections.
- Use Button Clips to hold buttonettes in place during assembly.
- Note buttonettes may be pulled through to the inside or the outside as desired.

### Base

 Pull the buttonettes on the snowman base through the eyelets in each of the six sections as shown.

### Center section

- Carefully slice open the slits for the arms
- Connect the buttonettes on each of the three paired sections. Connect the three sections together so that the slits for the arm branches are opposite of each other.