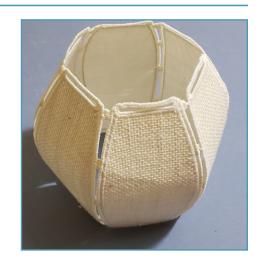

#### **Bottom section**

- Assemble the bottom section of the snowman by pulling the five buttonettes of one section through the five eyelets of the next section with Alligator Clamps. Repeat for all six sections.
- Use Button Clips to hold buttonettes in place during assembly.
- Note buttonettes may be pulled through to the inside or the outside as desired.

### Base

 Pull the buttonettes on the snowman base through the eyelets in each of the six sections as shown.