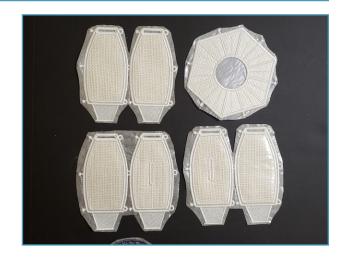

#12599

- 21 Applique files
- 15 Freestanding lace files
- · Project instructions included

3 DESIGNS

# Freestanding Snowmen