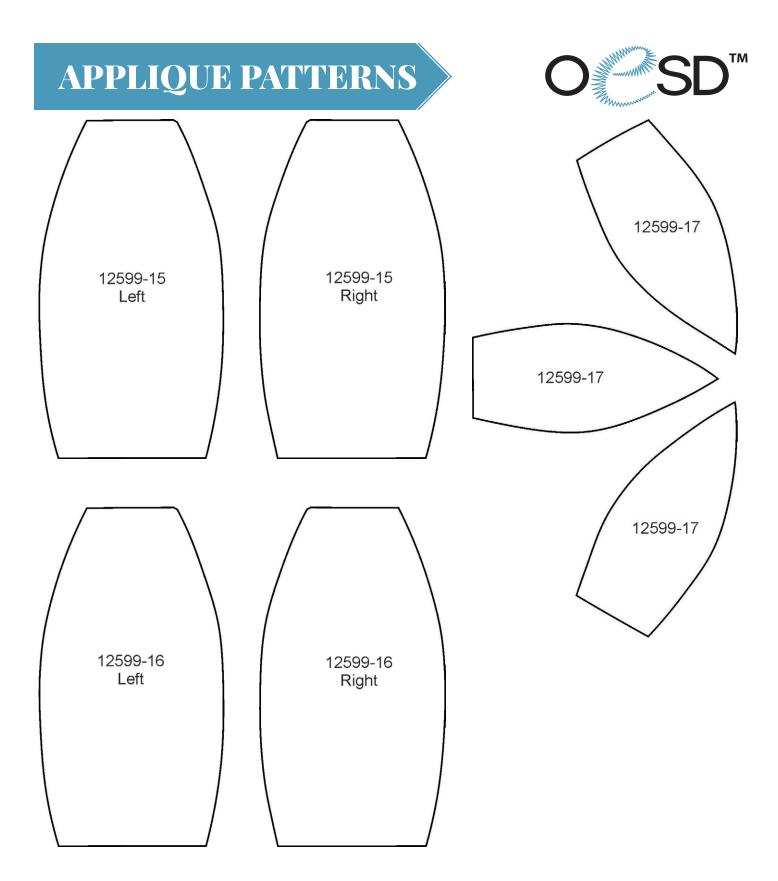

#### 12599-15 Snowflake Snowman Middle Left Section FSA

| Size Inches: 4.99 X 4.82 in. | Size mm: 126.75 X 122.43 mm                         |      |
|------------------------------|-----------------------------------------------------|------|
| 2. Cut Line at 3. Snowflake: | es Placement Stitch<br>nd Tackdowns<br>s and Swirls | 0015 |

### 12599-16 Snowflake Snowman Middle Right Section FSA

| Size Inches:    | Size mm:            | Stitch Count: |
|-----------------|---------------------|---------------|
| 4.99 X 4.82 in. | 126.75 X 122.43 mm  | 27,051 St.    |
| 1. Middle Slic  | es Placement Stitch | 0015          |
| 2. Cut Line ar  | nd Tackdown         | 0015          |
| 3. Snowflakes   | and Swirls          | 4250          |
| □ 4 Lace        |                     | 0015          |

#### 12599-17 Snowman Head Left Section with Carrot FSA

| Size Inches:                       | Size mm:                 | Stitch Count:        |
|------------------------------------|--------------------------|----------------------|
| 4.20 X 6.42 in.                    | 106.68 X 163.07 mm       | 21,074 St.           |
| 2. Cut Line ar 3. Head Lace 4. Eye | ement Stitchd Tackdownt. | 0015<br>0015<br>4174 |
|                                    |                          |                      |