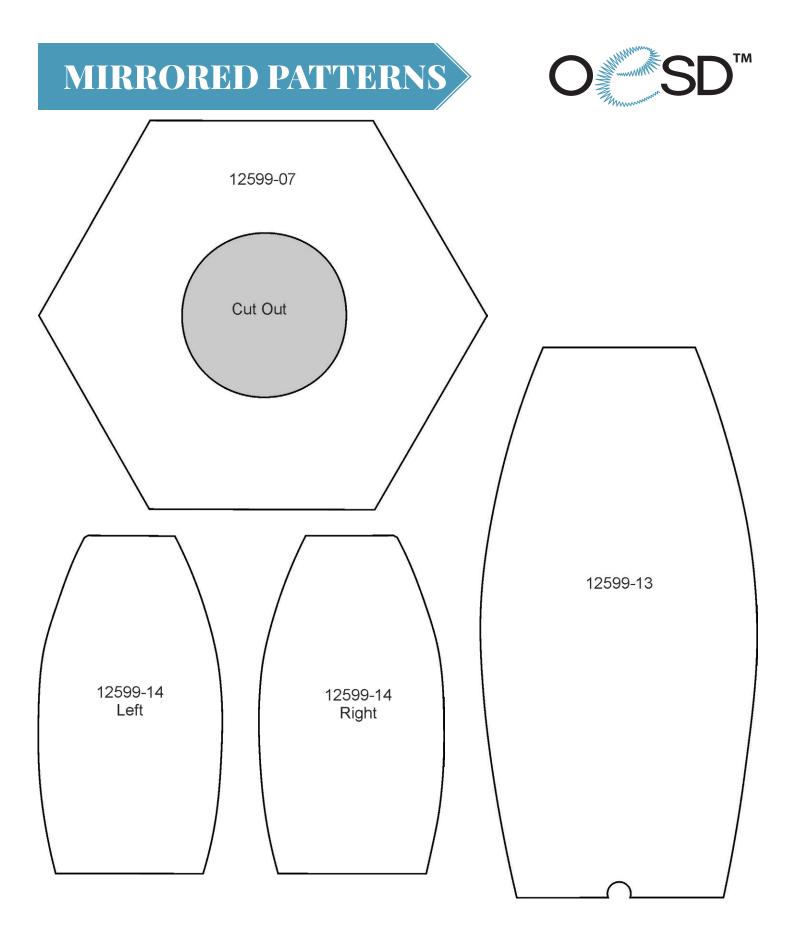

#### 12599-07 Snowman Base FSA

| Size Inches: 4.81 X 4.72 in. | Size mm:<br>122.17 X 119.89 mm               |      |
|------------------------------|----------------------------------------------|------|
| 2. Cut Line ar               | ement Stitch<br>nd Tackdown<br>ch and Detail | 0015 |
|                              |                                              |      |
|                              |                                              |      |
|                              |                                              |      |
|                              |                                              |      |

#### 12599-14 Snowflake Snowman Middle Back Section FSA

| Size Inches:    | Size mm:            | Stitch Count: |
|-----------------|---------------------|---------------|
| 4.99 X 4.82 in. | 126.75 X 122.43 mm  | 26,271 St.    |
| 1. Middle Slic  | es Placement Stitch | 0015          |
| 2. Cut Line ar  | nd Tackdown         | 0015          |
| 3. Snowflakes   | s and Swirls        | 4250          |
| 1 lace          |                     | 0015          |

#### 12599-13 Snowflake Snowman Bottom Sections FSA

| Size Inches: 3.66 X 6.19 in.                           | Size mm: 92.96 X 157.23 mm                        |              |
|--------------------------------------------------------|---------------------------------------------------|--------------|
| <ul><li>2. Cut Line ar</li><li>3. Snowflakes</li></ul> | ce Placement Stitch<br>nd Tackdowns<br>and Swirls | 0015<br>4250 |
|                                                        |                                                   |              |
|                                                        |                                                   |              |