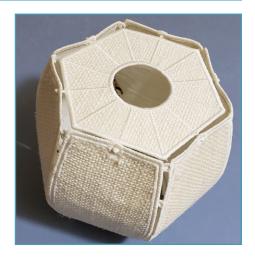

### Base

 Pull the buttonettes on the snowman base through the eyelets in each of the six sections as shown.

### STEP 7 Connect the base

 Connect the head and torso to the base by fitting the torso flaps through the snowman base.