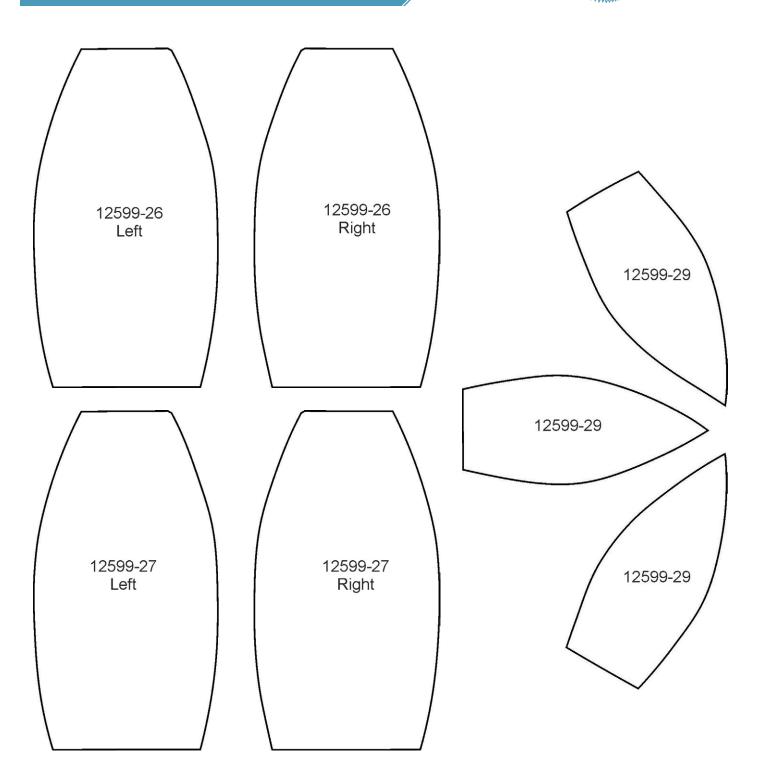

#### 12599-26 Blank Snowman Middle Back Section FSA

| Size Inches:    | Size mm:            | Stitch Count: |
|-----------------|---------------------|---------------|
| 4.99 X 4.82 in. | 126.75 X 122.43 mm  | 21,439 St.    |
| 1. Middle Slic  | es Placement Stitch | 0015          |
| 2. Cut Line ar  | nd Tackdown         | 0015          |
| 3. Lace         |                     | 0015          |

#### 12599-27 Blank Snowman Middle Left Section FSA

| Size Inches: 4.99 X 4.82 in. | Size mm: 126.75 X 122.43 mm        |      |
|------------------------------|------------------------------------|------|
| 2. Cut Line ar               | es Placement Stitch<br>nd Tackdown | 0015 |
|                              |                                    |      |
|                              |                                    |      |
|                              |                                    |      |
|                              |                                    |      |

### 12599-28 Blank Snowman Middle Right Section FSA

| Size Inches:    | Size mm:            | Stitch Count: |
|-----------------|---------------------|---------------|
| 4.99 X 4.82 in. | 126.75 X 122.43 mm  | 21,622 St.    |
|                 | es Placement Stitch |               |
|                 |                     |               |