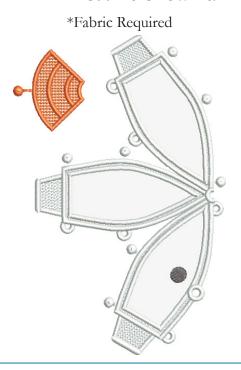

### STEP 1

- · For further assistance, see the diagram below,
- Stitch all four pieces of the top hat.

Begin at \*A, start under brim and overlap holes on sides
Stitch up to B, then halfway around the top of hat to C
Stitch down to D, overlapping the holes on sides
Stitch the brim to the sides from D all the way back around to D
Stitch back up to C, overlapping holes on sides
Stitch the other half of the top of hat back around to B
Stitch back down to A overlaping sides to end