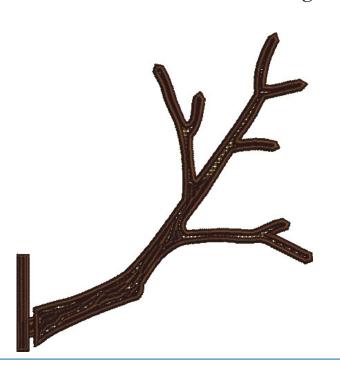

#### 12599-11 Left Arm Branch FSL

### 12599-12 Right Arm Branch FSL

 Size Inches:
 Size mm:
 Stitch Count:

 4.48 X 4.82 in.
 113.79 X 122.43 mm
 11,196 St.

 ■ 1. Right Arm Branch
 1366