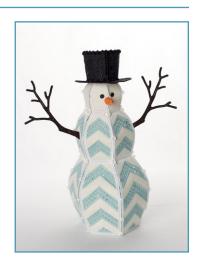

#### Chevron Snowman

Requires 6 Chevron Snowman Bottom Sections FSA – 12599-01

Requires 1 Chevron Snowman Middle Back Section FSA – 12599-02

Reguires 1 Chevron Snowman Middle Left Section FSA – 12599-03

Requires 1 Chevron Snowman Middle Right Section FSA – 12599-04

Reguires 1 Snowman Head Left Section w/ Carrot FSA - 12599-05

Requires 1 Snowman Head Right Section FSA – 12599-06

Requires 1 Snowman Base FSA - 12599-07

Requires 1 Blank Top Hat Sides FSL - 12599-08

Requires 1 Blank Top Hat Brim FSL – 12599-09

Requires 1 Blank Top Hat Top FSL - 12599-10

Requires 1 Left Arm Branch FSL - 12599-11

Requires 1 Right Arm Branch FSL - 12599-12