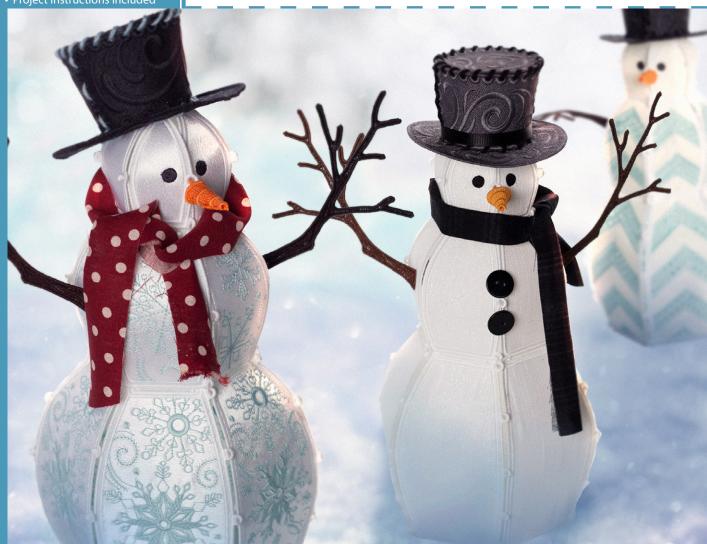

#12599

- 21 Applique files
- 15 Freestanding lace files
- · Project instructions included

3 DESIGNS

# Freestanding Snowmen