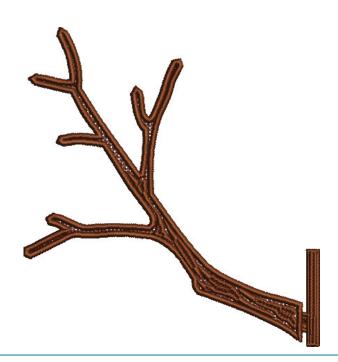

### 12599-12 Right Arm Branch FSL

 Size Inches:
 Size mm:
 Stitch Count:

 4.48 X 4.82 in.
 113.79 X 122.43 mm
 11,196 St.

 ■ 1. Right Arm Branch
 1366

### 12599-24 Right Arm Branch FSL

 Size Inches:
 Size mm:
 Stitch Count:

 4.48 X 4.82 in.
 113.79 X 122.43 mm
 11,196 St.

 ■ 1. Right Arm Branch
 1366

### 12599-36 Right Arm Branch FSL

| Size Inches:    | Size mm:           | Stitch Count: |
|-----------------|--------------------|---------------|
| 4.48 X 4.82 in. | 113.79 X 122.43 mm | 11,196 St.    |
| ■ 1. Right Arm  | Branch             | 1055          |