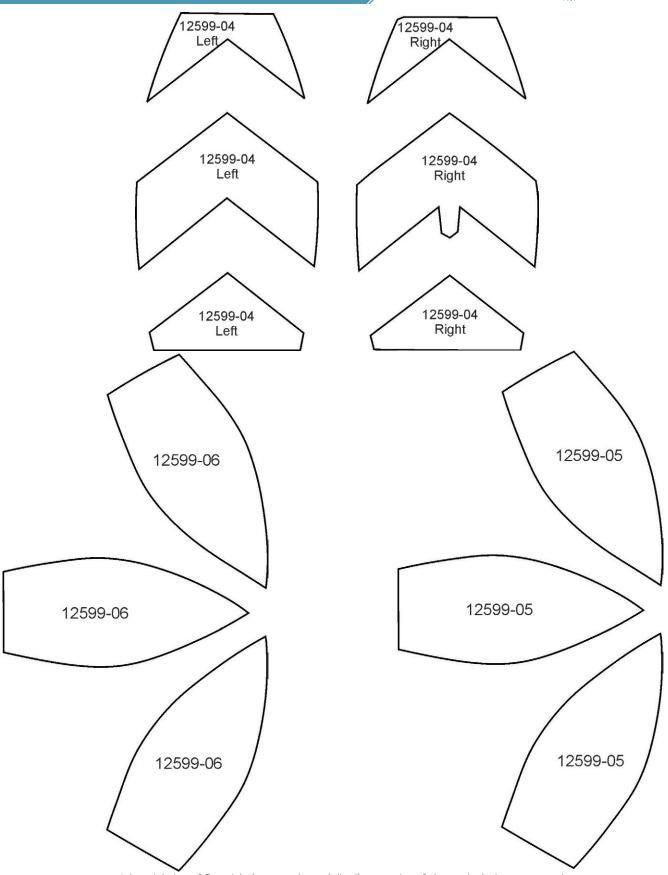

### 12599-04 Chevron Middle Right Section FSA

| Size Inches:    | Size mm:           | Stitch Count: |
|-----------------|--------------------|---------------|
| 4.98 X 4.82 in. | 126.49 X 122.43 mm | 48,673 St.    |
| 1. Middle Slic  | e Placement Stitch | 0015          |
| 2. Cut Line ar  | nd Tackdown        | 0015          |
| 3. Chevron La   | ace                | 4250          |
| 1 1 200         |                    | 0015          |

### 12599-05 Snowman Head Left Section with Carrot FSA

| Size Inches: 4.27 X 6.42 in. | Size mm: 108.45 X 163.07 mm |      |
|------------------------------|-----------------------------|------|
| 2. Cut Line a 3. Head Lace   | ement Stitchnd Tackdown     | 0015 |
| 5. Lace Carro                | ot                          | 1010 |
|                              |                             |      |

### 12599-06 Snowman Head Right Section FSA

| Size Inches:  | Size mm: 97.28 X 162.81 mm |      |
|---------------|----------------------------|------|
| 1. Head Place | ement Stitch               | 0015 |
| 3. Head Lace  |                            | 0015 |