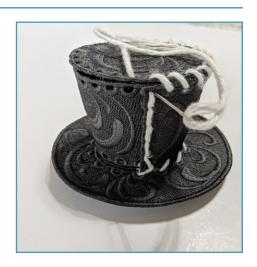

# **HATASSEMBLY**

### STEP 1

- · For further assistance, see the diagram below,
- Stitch all four pieces of the top hat.

Begin at \*A, start under brim and overlap holes on sides
Stitch up to B, then halfway around the top of hat to C
Stitch down to D, overlapping the holes on sides
Stitch the brim to the sides from D all the way back around to D
Stitch back up to C, overlapping holes on sides
Stitch the other half of the top of hat back around to B
Stitch back down to A overlaping sides to end

### STEP 2

 Thread an upholstery needle with 1.5 yards of yarn, ribbon, or twine. Leaving a 3"-4" tail, bring the yarn up through a hole in the middle of the brim. Make a knot or secure with a Button Clip to hold the end of the yarn in place.