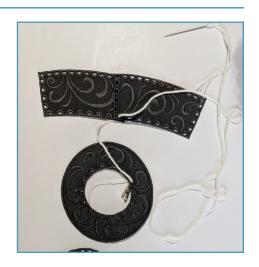

### STEP 4

• Continue stitching to the top edge, as shown.

### STEP 5

 Bring the yarn up through one of the holes on the top piece. Continue to attach one band to the hat top.