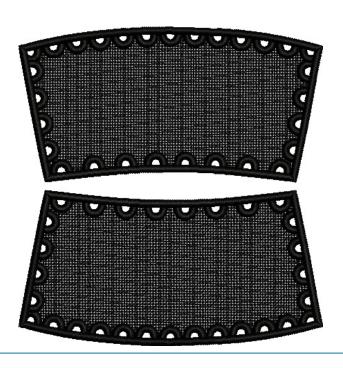

#### 12599-01 Chevron Snowman Bottom Sections FSA

| Size Inches: 3.65 X 6.24 in. | Size mm: 92.71 X 158.50 mm           |      |
|------------------------------|--------------------------------------|------|
| 2. Cut Line ar               | e Placement Stitch<br>nd Tackdownace | 0015 |
|                              |                                      |      |

#### 12599-02 Chevron Snowman Middle Back Section FSA

| Size Inches:    | Size mm:           | Stitch Count: |
|-----------------|--------------------|---------------|
| 4.98 X 4.80 in. | 126.49 X 121.92 mm | 48,577 St.    |
| 1. Middle Slic  | e Placement Stitch | 0015          |
| 2. Cut Line ar  | nd Tackdown        | 0015          |
| 3. Chevron La   | ace                | 4250          |
| 1 lace          |                    | 0015          |

#### 12599-03 Chevron Middle Left Section FSA

| Size Inches:                 | Size mm:                             | Stitch Count: |
|------------------------------|--------------------------------------|---------------|
| 4.98 X 4.81 in.              | 126.49 X 122.17 mm                   | 49,234 St.    |
| 2. Cut Line ar 3. Chevron La | e Placement Stitch<br>nd Tackdownace | 0015          |
|                              |                                      |               |

### 12599-04 Chevron Middle Right Section FSA

| Size Inches:    | Size mm:           | Stitch Count: |
|-----------------|--------------------|---------------|
| 4.98 X 4.82 in. | 126.49 X 122.43 mm | 48,673 St.    |
| 1. Middle Slic  | e Placement Stitch | 0015          |
| 2. Cut Line ar  | nd Tackdown        | 0015          |
| 3. Chevron La   | ace                | 4250          |
| 1 1 200         |                    | 0015          |