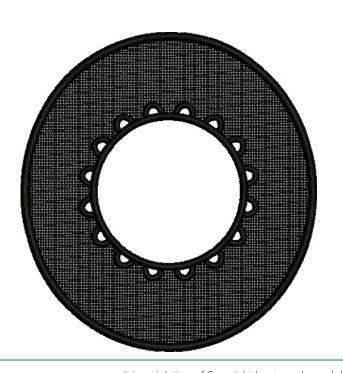

#### 12599-07 Snowman Base FSA

| Size Inches: 4.81 X 4.72 in. | Size mm:<br>122.17 X 119.89 mm               |      |
|------------------------------|----------------------------------------------|------|
| 2. Cut Line ar               | ement Stitch<br>nd Tackdown<br>ch and Detail | 0015 |
|                              |                                              |      |
|                              |                                              |      |
|                              |                                              |      |
|                              |                                              |      |

#### 12599-19 Snowman Base FSA

| Size Inches: 4.81 X 4.72 in. | Size mm:<br>122.17 X 119.89 mm               |      |
|------------------------------|----------------------------------------------|------|
| 2. Cut Line a                | ement Stitch<br>nd Tackdown<br>ch and Detail | 0015 |
|                              |                                              |      |
|                              |                                              |      |
|                              |                                              |      |

#### 12599-31 Snowman Base FSA

| Size Inches: 4.81 X 4.72 in. | Size mm:<br>122.17 X 119.89 mm               |      |
|------------------------------|----------------------------------------------|------|
| 2. Cut Line ar               | ement Stitch<br>nd Tackdown<br>ch and Detail | 0015 |
|                              |                                              |      |
|                              |                                              |      |
|                              |                                              |      |