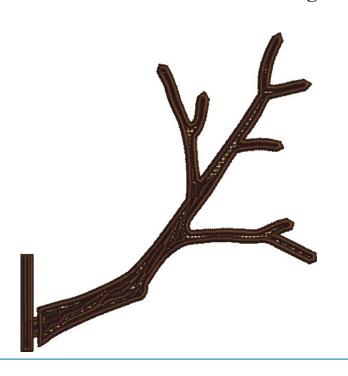

#### 12599-11 Left Arm Branch FSL

### 12599-12 Right Arm Branch FSL

 Size Inches:
 Size mm:
 Stitch Count:

 4.48 X 4.82 in.
 113.79 X 122.43 mm
 11,196 St.

 ■ 1. Right Arm Branch
 1366

#### 12599-23 Left Arm Branch FSL

### 12599-24 Right Arm Branch FSL

 Size Inches:
 Size mm:
 Stitch Count:

 4.48 X 4.82 in.
 113.79 X 122.43 mm
 11,196 St.

 ■ 1. Right Arm Branch
 1366

#### 12599-35 Left Arm Branch FSL

### 12599-36 Right Arm Branch FSL

| Size Inches:    | Size mm:           | Stitch Count: |
|-----------------|--------------------|---------------|
| 4.48 X 4.82 in. | 113.79 X 122.43 mm | 11,196 St.    |
| ■ 1. Right Arm  | Branch             | 1055          |