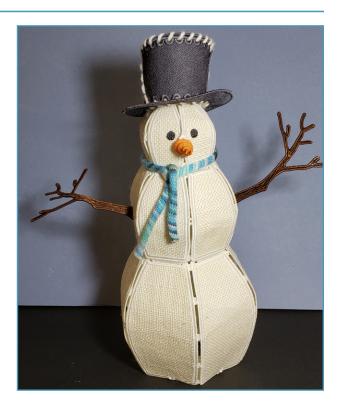

ons together so that the slits for the arm branches are opposite of each other.



# **ASSEMBLY**



### STEP 4 Head section

- The head section is divided into two sections of three pieces. Connect the two sections together.
   Then, connect the remaining sections. Use Button Clips as needed.
- Note the section where the two eyes meet have two eyelets for the nose placement.



### STEP 5 Nose

• Attach the nose to head through the two eyelets below the eyes.



# STEP 6 Connect head to center body

- Connect the head to the center body by inserting the flaps through the top openings in the center body.
- Attach the stick arms to the center body.



# **ASSEMBLY**



### STEP 7 Connect the base

 Connect the head and torso to the base by fitting the torso flaps through the snowman base.



# **HATASSEMBLY**



### STEP 1

- · For further assistance, see the diagram below,
- Stitch all four pieces of the top hat.



Begin at \*A, start under brim and overlap holes on sides
Stitch up to B, then halfway around the top of hat to C
Stitch down to D, overlapping the holes on sides
Stitch the brim to the sides from D all the way back around to D
Stitch back up to C, overlapping holes on sides
Stitch the other half of the top of hat back around to B
Stitch back down to A overlaping sides to end



# **HATASSEMBLY**



### STEP 2

 Thread an upholstery needle with 1.5 yards of yarn, ribbon, or twine. Leaving a 3"-4" tail, bring the yarn up through a hole in the middle of the brim. Make a knot or secure with a Button Clip to hold the end of the yarn in place.



### STEP 3

 Overlap