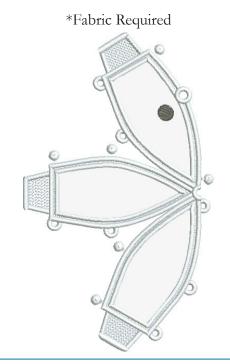

### Center section

- Carefully slice open the slits for the arms
- Connect the buttonettes on each of the three paired sections. Connect the three sections together so that the slits for the arm branches are opposite of each other.

### STEP 4 Head section

- The head section is divided into two sections of three pieces. Connect the two sections together.
   Then, connect the remaining sections. Use Button Clips as needed.
- Note the section where the two eyes meet have two eyelets for the nose placement.

# STEP 6 Connect head to center body

- Connect the head to the center body by inserting the flaps through the top openings in the center body.
- Attach the stick arms to the center body.