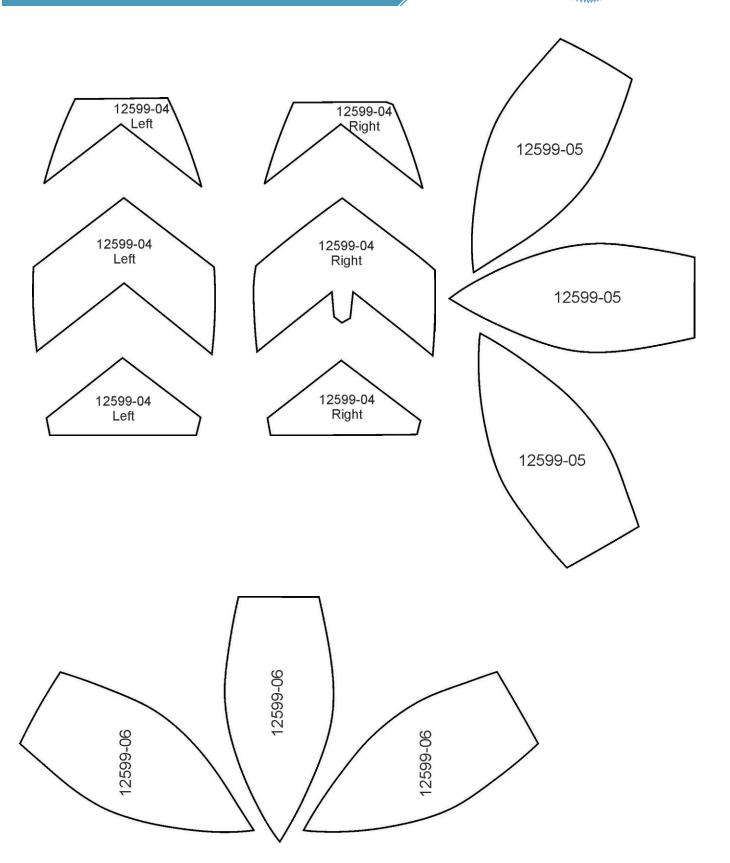

### 12599-04 Chevron Middle Right Section FSA

| Size Inches:    | Size mm:           | Stitch Count: |
|-----------------|--------------------|---------------|
| 4.98 X 4.82 in. | 126.49 X 122.43 mm | 48,673 St.    |
| 1. Middle Slic  | e Placement Stitch | 0015          |
| 2. Cut Line ar  | nd Tackdown        | 0015          |
| 3. Chevron La   | ace                | 4250          |
| 1 1 200         |                    | 0015          |

### 12599-05 Snowman Head Left Section with Carrot FSA

| Size Inches: 4.27 X 6.42 in. | Size mm: 108.45 X 163.07 mm |      |
|------------------------------|-----------------------------|------|
| 2. Cut Line a 3. Head Lace   | ement Stitchnd Tackdown     | 0015 |
| 5. Lace Carro                | ot                          | 1010 |
|                              |                             |      |

### 12599-06 Snowman Head Right Section FSA

| Size Inches:  | Size mm: 97.28 X 162.81 mm |      |
|---------------|----------------------------|------|
| 1. Head Place | ement Stitch               | 0015 |
| 3. Head Lace  |                            | 0015 |