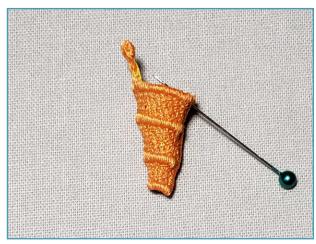

### STEP 12 Rinse away stabilizer

- Using warm running water, rinse each design piece to remove wash away stabilizers.
- Roll the carrot and secure with a pin to dry.
- Lay remaining pieces flat to dry.
- When dry, place right side down on OESD Perfect Embroidery Press Cloth and press with steam to remove all wrinkles. Let cool.