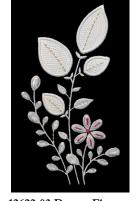

## Dream Garden #12622 / 10 Designs

Note: Some designs in this collection may have been created using unique special stitches and/or techniques. To preserve design integrity when rescaling or rotating designs in your software, always rescale or rotate designs using the handles directly on-screen.

**12622-01 Dream Flowers Appliqué 1** 4.28 X 6.75 in. 108.71 X 171.45 mm 24,825 St.

**12622-05 Dream Flowers Appliqué 5** 2.78 X 4.14 in. 70.61 X 105.15 mm 12,688 St.

**12622-09 Dream Flower Corner** 3.16 X 2.74 in. 80.26 X 69.59 mm 6,972 St.

**12622-02 Dream Flowers Appliqué 2** 3.34 X 5.51 in. 84.84 X 139.95 mm 19,458 St.

**12622-03 Dream Flowers Appliqué 3** 3.43 X 6.30 in. 87.12 X 160.02 mm 17,843 St.

**12622-04 Dream Flowers Appliqué 4** 2.75 X 6.31 in. 69.85 X 160.27 mm 18,769 St.

**12622-06 Dream Flowers 6** 2.45 X 3.84 in. 62.23 X 97.54 mm 6,160 St.

**12622-10 Dream Flower Border** 1.30 X 4.59 in. 33.02 X 116.59 mm 7,412 St.

**12622-07 Dream Butterfly Appliqué** 2.80 X 2.54 in. 71.12 X 64.52 mm 6,545 St.

**12622-08 Dream Flower Appliqué** 2.21 X 2.22 in. 56.13 X 56.39 mm 6,238 St.