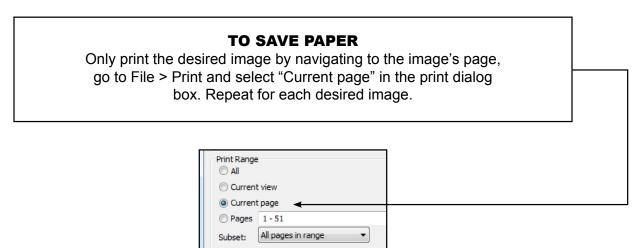

TIP: When Printing the patterns, make sure that the "Fit to page" option is UNCHECKED in the Print Dialog Box. If this option is checked the printed patterns will not be actual size.

| ATTENTION |
|-----------|
|-----------|

When printing this document, any page scaling or page fitting options in your print dialog box must be turned OFF or set to NONE so that your files will print out at their actual size. Images not printed at actual size will not function as intended.

| Printer                              |                        |
|--------------------------------------|------------------------|
| Name: Savin C3535 PCL5c              | ▼ Properties           |
| Status: Ready                        | Comments and Forms:    |
| Type: Savin C3535 PCL5c              | Document and Markups 🔹 |
| Print Range                          | Preview: Composite     |
| © All                                | K                      |
| Current view                         | 本 [                    |
| <ul> <li>Current page</li> </ul>     |                        |
| Pages 1 - 51                         |                        |
| Subset: All pages in range 👻         |                        |
| Reverse pages                        |                        |
| Page Handling                        |                        |
| Copies: 1 Collate                    | 11                     |
| Page Scaling: None -                 |                        |
|                                      |                        |
| Auto-Rotate and Center               |                        |
| Choose paper source by PDF page size |                        |
|                                      |                        |
| Use custom paper size when needed    | * L                    |
| Print to file                        | Document: 8.5 x 11.0in |
|                                      | Paper: 8.5 x 11.0in    |
| Print color as black                 | 1/52                   |
|                                      | .  =1                  |