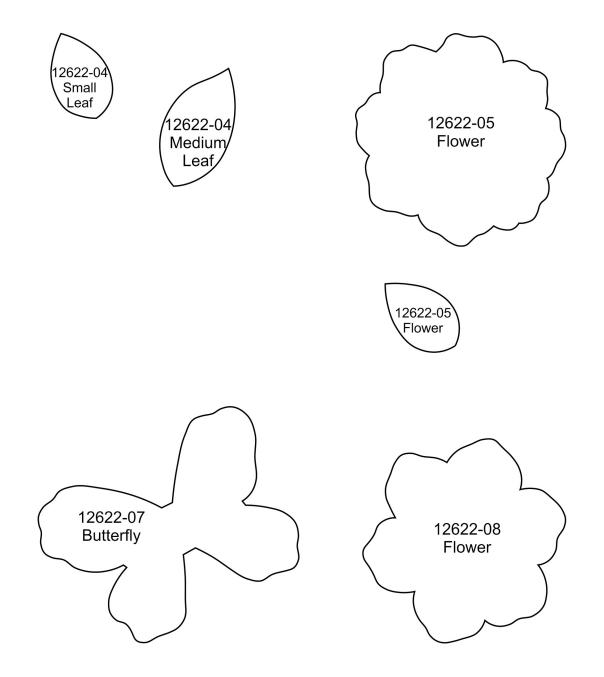

**12622-01 Dream Flowers Appliqué 1** 4.28 X 6.75 in. 108.71 X 171.45 mm 24,825 St.

**12622-05 Dream Flowers Appliqué 5** 2.78 X 4.14 in. 70.61 X 105.15 mm 12,688 St.

**12622-09 Dream Flower Corner** 3.16 X 2.74 in. 80.26 X 69.59 mm 6,972 St.

**12622-02 Dream Flowers Appliqué 2** 3.34 X 5.51 in. 84.84 X 139.95 mm 19,458 St.

**12622-03 Dream Flowers Appliqué 3** 3.43 X 6.30 in. 87.12 X 160.02 mm 17,843 St.

**12622-04 Dream Flowers Appliqué 4** 2.75 X 6.31 in. 69.85 X 160.27 mm 18,769 St.

**12622-06 Dream Flowers 6** 2.45 X 3.84 in. 62.23 X 97.54 mm 6,160 St.

**12622-10 Dream Flower Border** 1.30 X 4.59 in. 33.02 X 116.59 mm 7,412 St.

**12622-07 Dream Butterfly Appliqué** 2.80 X 2.54 in. 71.12 X 64.52 mm 6,545 St.

**12622-08 Dream Flower Appliqué** 2.21 X 2.22 in. 56.13 X 56.39 mm 6,238 St.

### **Pre-Cut Appliqué Instructions**

- 1. Print out the necessary pages from the PDF of the applique pattern(s).
- 2. Mark the right side of the pattern pieces so you'll know which direction to lay the pattern on the fabric.
- 3. Lightly spray the wrong side of the pattern pieces with temporary adhesive spray and allow it to set for a few minutes.
- 4. Place the pattern pieces on the right side of the fabric and carefully cut them out. **PHOTO 1**
- 5. Sew the placement stitch on your hooped fabric. PHOTO 2
- 6. With the paper still stuck to the right side of the appliqué fabric, spray the wrong side of the fabric with temporary spray adhesive.
- 7. Place the fabric inside the sewing placement stitch so that it matches the stitching line, and then remove the paper pattern. PHOTO 3
- 8. Sew the tackdown. **PHOTO 4**
- 9. Sew the remainder of the design and repeat for any remaining pieces. PHOTO 5

NOTE: The patterns are sized for the designs as they were made. If you resize the design, you will need to resize the pattern the same amount. You can print out the pattern at the normal size then copy it on a copy machine at the changed size. For example, resize the designs to 80%, resize the printed pattern to 80%.