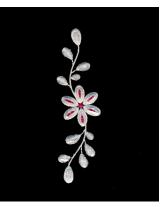

**12622-01 Dream Flowers Appliqué 1** 4.28 X 6.75 in. 108.71 X 171.45 mm 24,825 St.

**12622-05 Dream Flowers Appliqué 5** 2.78 X 4.14 in. 70.61 X 105.15 mm 12,688 St.

**12622-09 Dream Flower Corner** 3.16 X 2.74 in. 80.26 X 69.59 mm 6,972 St.

#### 12622-05 Dream Flowers Appliqué 5

| 1.Flower Placement Stitch. | 0015                                                                                                                                                                                        |
|----------------------------|---------------------------------------------------------------------------------------------------------------------------------------------------------------------------------------------|
| 2.Cut Line and Tackdown    |                                                                                                                                                                                             |
| 3.Pink Detail and Tufts    |                                                                                                                                                                                             |
| 4.Leaves Placement Stitch  | 0015                                                                                                                                                                                        |
| 5.Cut Line and Tackdown    |                                                                                                                                                                                             |
| 6.White Detail and Tufts   | 0015                                                                                                                                                                                        |
| 7.Gold Detail              |                                                                                                                                                                                             |
|                            | 1.Flower Placement Stitch     2.Cut Line and Tackdown     3.Pink Detail and Tufts     4.Leaves Placement Stitch     5.Cut Line and Tackdown     6.White Detail and Tufts     7.Gold Detail. |