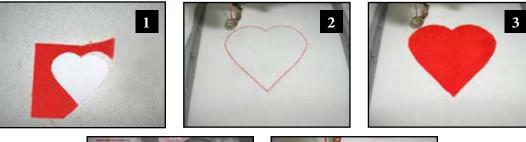

### **Pre-Cut Appliqué Instructions**

- 1. Print out the necessary pages from the PDF of the applique pattern(s).
- 2. Mark the right side of the pattern pieces so you'll know which direction to lay the pattern on the fabric.
- 3. Lightly spray the wrong side of the pattern pieces with temporary adhesive spray and allow it to set for a few minutes.
- 4. Place the pattern pieces on the right side of the fabric and carefully cut them out. **PHOTO 1**
- 5. Sew the placement stitch on your hooped fabric. PHOTO 2
- 6. With the paper still stuck to the right side of the appliqué fabric, spray the wrong side of the fabric with temporary spray adhesive.
- 7. Place the fabric inside the sewing placement stitch so that it matches the stitching line, and then remove the paper pattern. PHOTO 3
- 8. Sew the tackdown. **PHOTO 4**
- 9. Sew the remainder of the design and repeat for any remaining pieces. PHOTO 5