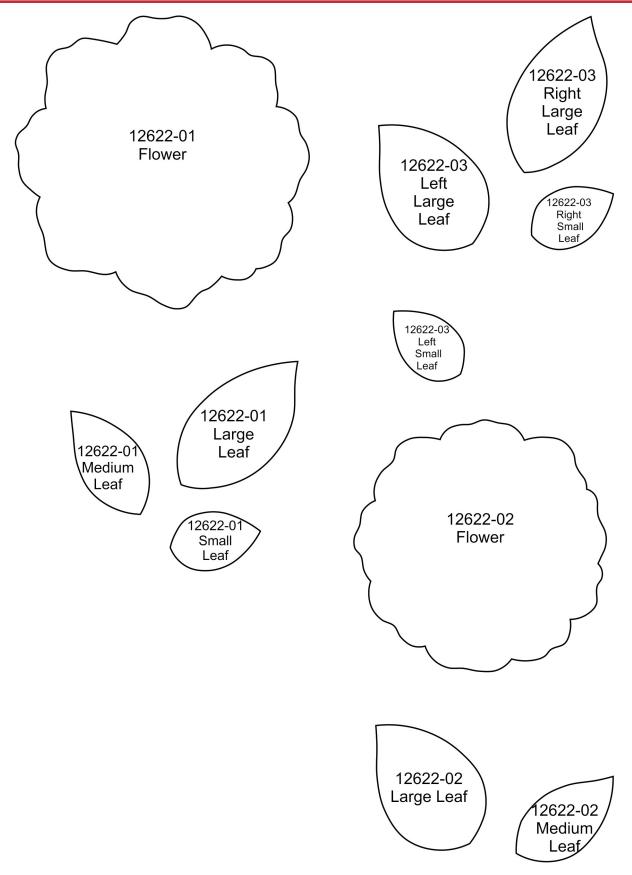

**12622-01 Dream Flowers Appliqué 1** 4.28 X 6.75 in. 108.71 X 171.45 mm 24,825 St.

**12622-05 Dream Flowers Appliqué 5** 2.78 X 4.14 in. 70.61 X 105.15 mm 12,688 St.

**12622-09 Dream Flower Corner** 3.16 X 2.74 in. 80.26 X 69.59 mm 6,972 St.

**12622-02 Dream Flowers Appliqué 2** 3.34 X 5.51 in. 84.84 X 139.95 mm 19,458 St.

**12622-03 Dream Flowers Appliqué 3** 3.43 X 6.30 in. 87.12 X 160.02 mm 17,843 St.

**12622-04 Dream Flowers Appliqué 4** 2.75 X 6.31 in. 69.85 X 160.27 mm 18,769 St.

### **Pre-Cut Appliqué Instructions**

- 1. Print out the necessary pages from the PDF of the applique pattern(s).
- 2. Mark the right side of the pattern pieces so you'll know which direction to lay the pattern on the fabric.
- 3. Lightly spray the wrong side of the pattern pieces with temporary adhesive spray and allow it to set for a few minutes.
- 4. Place the pattern pieces on the right side of the fabric and carefully cut them out. **PHOTO 1**
- 5. Sew the placement stitch on your hooped fabric. PHOTO 2
- 6. With the paper still stuck to the right side of the appliqué fabric, spray the wrong side of the fabric with temporary spray adhesive.
- 7. Place the fabric inside the sewing placement stitch so that it matches the stitching line, and then remove the paper pattern. PHOTO 3
- 8. Sew the tackdown. **PHOTO 4**
- 9. Sew the remainder of the design and repeat for any remaining pieces. PHOTO 5

NOTE: The patterns are sized for the designs as they were made. If you resize the design, you will need to resize the pattern the same amount. You can print out the pattern at the normal size then copy it on a copy machine at the changed size. For example, resize the designs to 80%, resize the printed pattern to 80%.