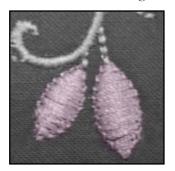

### Tufted Satin Embroidery Guides Solid black area denotes tufted satin cut areas.

Tufted Satins Guides - Tufted satin area in black.

Dream Garden

Tufted Satins Guides - Tufted satin area in black.