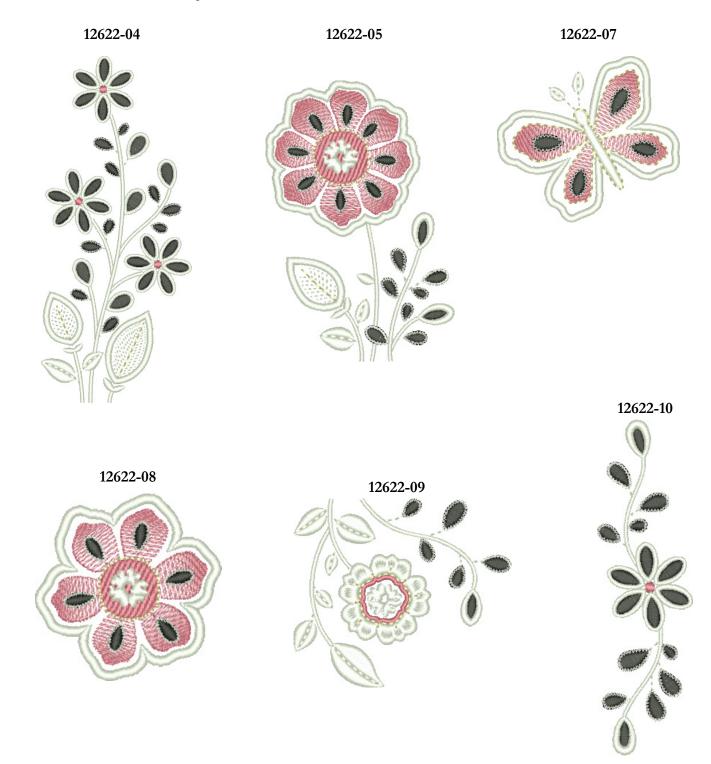

**12622-01 Dream Flowers Appliqué 1** 4.28 X 6.75 in. 108.71 X 171.45 mm 24,825 St.

**12622-05 Dream Flowers Appliqué 5** 2.78 X 4.14 in. 70.61 X 105.15 mm 12,688 St.

**12622-09 Dream Flower Corner** 3.16 X 2.74 in. 80.26 X 69.59 mm 6,972 St.

**12622-06 Dream Flowers 6** 2.45 X 3.84 in. 62.23 X 97.54 mm 6,160 St.

**12622-10 Dream Flower Border** 1.30 X 4.59 in. 33.02 X 116.59 mm 7,412 St.

**12622-07 Dream Butterfly Appliqué** 2.80 X 2.54 in. 71.12 X 64.52 mm 6,545 St.

**12622-08 Dream Flower Appliqué** 2.21 X 2.22 in. 56.13 X 56.39 mm 6,238 St.

#### 12622-04 Dream Flowers Appliqué 4

| 1.Pink Detail and Tufts          |      |
|----------------------------------|------|
| 2.White Detail and Tufts         | 0015 |
| 3.Leaves Placement Stitch        | 0015 |
| 4.Cut Line and Tackdown          | 0015 |
| 5.Leaves Detail and Cover Stitch |      |
| 6.Gold Detail                    |      |

#### 12622-05 Dream Flowers Appliqué 5

| 1.Flower Placement Stitch. | 0015                                                                                                                                                                                        |
|----------------------------|---------------------------------------------------------------------------------------------------------------------------------------------------------------------------------------------|
| 2.Cut Line and Tackdown    |                                                                                                                                                                                             |
| 3.Pink Detail and Tufts    |                                                                                                                                                                                             |
| 4.Leaves Placement Stitch  | 0015                                                                                                                                                                                        |
| 5.Cut Line and Tackdown    |                                                                                                                                                                                             |
| 6.White Detail and Tufts   | 0015                                                                                                                                                                                        |
| 7.Gold Detail              |                                                                                                                                                                                             |
|                            | 1.Flower Placement Stitch     2.Cut Line and Tackdown     3.Pink Detail and Tufts     4.Leaves Placement Stitch     5.Cut Line and Tackdown     6.White Detail and Tufts     7.Gold Detail. |

#### 12622-07 Dream Butterfly Appliqué

| 1.Butterfly Placement Stitch | 0015 |
|------------------------------|------|
| 2.Cut Line and Tackdown      | 0015 |
| 3.Pink Wings and Tufts       |      |
| 4.White Detail and Tufts     | 0015 |
| 5.Gold Detail                | 7011 |

#### 12622-08 Dream Flower Appliqué

| 1.Flower Placement Stitch | 0015 |
|---------------------------|------|
| 2.Cut Line and Tackdown   | 0015 |
| 3.Pink Detail and Tufts   |      |
| 4.White Detail and Tufts  | 0015 |
| 5.Gold Detail             |      |

#### 12622-09 Dream Flower Corner

| 1.Pink Detail  | 2320 |
|----------------|------|
| 2.White Detail | 0015 |
| 3.Gold Detail  | 7011 |

#### 12622-10 Dream Flower Border

| 1.Pink Detail  |      |
|----------------|------|
| 2.White Detail | 0015 |

. . . .