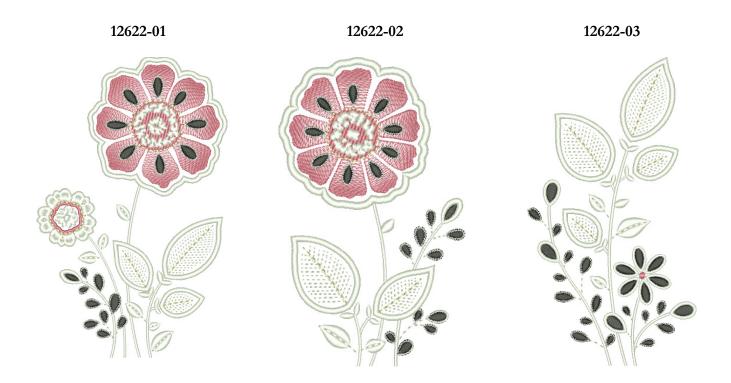

**12622-01 Dream Flowers Appliqué 1** 4.28 X 6.75 in. 108.71 X 171.45 mm 24,825 St.

**12622-05 Dream Flowers Appliqué 5** 2.78 X 4.14 in. 70.61 X 105.15 mm 12,688 St.

**12622-09 Dream Flower Corner** 3.16 X 2.74 in. 80.26 X 69.59 mm 6,972 St.

**12622-02 Dream Flowers Appliqué 2** 3.34 X 5.51 in. 84.84 X 139.95 mm 19,458 St.

**12622-03 Dream Flowers Appliqué 3** 3.43 X 6.30 in. 87.12 X 160.02 mm 17,843 St.

**12622-04 Dream Flowers Appliqué 4** 2.75 X 6.31 in. 69.85 X 160.27 mm 18,769 St.

#### 12622-01 Dream Flowers Appliqué 1

| 1.Flower Placement Stitch | 0015 |  |
|---------------------------|------|--|
| 2.Cut Line and Tackdown   | 0015 |  |
| 3.Pink Detail and Tufts   | 2320 |  |
| 4.Leaves Placement Stitch | 0015 |  |
| 5.Cut Line and Tackdown   | 0015 |  |
| 6.White Detail and Tufts  | 0015 |  |
| 7.Gold Detail             | 7011 |  |
|                           |      |  |

#### 12622-02 Dream Flowers Appliqué 2

| 1.Flower Placement Stitch | 0015 |
|---------------------------|------|
| 2.Cut Line and Tackdown   | 0015 |
| 3.Pink Detail and Tufts   |      |
| 4.Leaves Placement Stitch | 0015 |
| 5.Cut Line and Tackdown   | 0015 |
| 6.White Detail and Tufts  | 0015 |
| 7.Gold Detail             |      |

#### 12622-03 Dream Flowers Appliqué 3

| 1.Pink Detail and Tufts          |      |
|----------------------------------|------|
| 2.White Detail and Tufts         | 0015 |
| 3.Leaves Placement Stitch        | 0015 |
| 4.Cut Line and Tackdown          | 0015 |
| 5.Leaves Detail and Cover Stitch | 0015 |
| 6.Gold Detail                    |      |