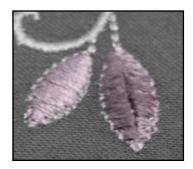

### Tufted Satin Embroidery Guides Solid black area denotes tufted satin cut areas.

Tufted Satins Guides - Tufted satin area in black.

Dream Garden

Tufted Satins Guides - Tufted satin area in black.