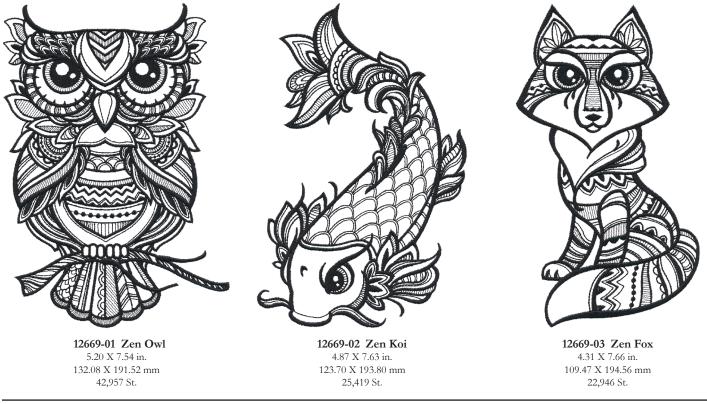

12669-01 Zen Owl 1. Single Color Design .....0020 12669-02 Zen Koi 

12669-03 Zen Fox