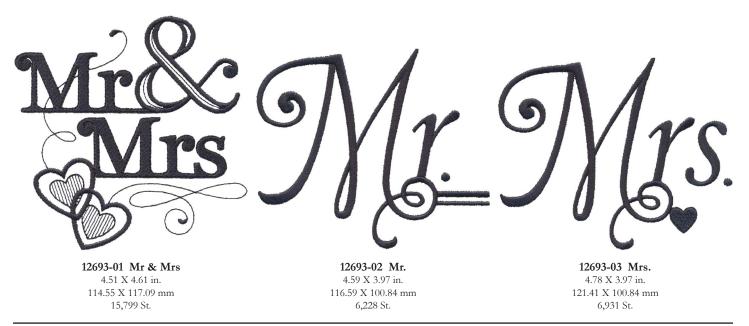

## **Mr & Mrs** #12693 / 3 Designs

Note: Some designs in this collection may have been created using unique special stitches and/or techniques. To preserve design integrity when rescaling or rotating designs in your software, always rescale or rotate designs using the handles directly on-screen.

| 1. Hearts and Swirls | 4174 |
|----------------------|------|
| 2. Mr                |      |
| 3. Symbol            |      |
| 4. Mrs               |      |
|                      |      |

12693-03 Mrs. 1. Single Color D