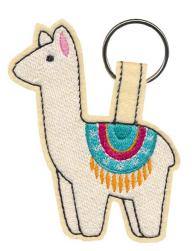

**12733-01 Sloth Felt Keychain FSA**2.43 X 5.48 in.
61.72 X 139.19 mm
10,260 St.

**12733-02 Llama Felt Keychain FSA** 3.03 X 4.54 in. 76.96 X 115.32 mm 10,468 St.

**12733-03 Hedgehog Felt Keychain FSA**3.03 X 4.77 in.
76.96 X 121.16 mm
8,427 St.

# 12733-01 Sloth Felt Keychain FSA 1. Front Felt Placement Stitch. .0152 2. Body. .0153 3. Heart .1902 4. Eye Markings .0128 5. White Fur and Claws .0018 6. Black Detail and Tab Outline .0020

| 127. | 33-02 Llama Felt Keychain FSA   |      |
|------|---------------------------------|------|
|      | Front Felt Placement Stitch     | 0015 |
|      | 2. Fur                          | 0015 |
|      | 3. Aqua Blanket Detail          | 4220 |
|      | 4. Dark Pink Blanket Detail     | 2300 |
|      | 5. Dark Aqua Blanket Detail     | 4610 |
|      | 6. White Blanket Detail         | 0015 |
|      | 7. Orange Blanket Detail        | 0904 |
|      | 8. Ear                          | 2550 |
|      | 9. Black Detail and Tab Outline | 0020 |