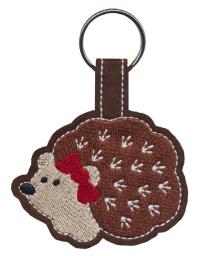

**12733-01 Sloth Felt Keychain FSA**2.43 X 5.48 in.
61.72 X 139.19 mm
10,260 St.

**12733-02 Llama Felt Keychain FSA** 3.03 X 4.54 in. 76.96 X 115.32 mm 10,468 St.

**12733-03 Hedgehog Felt Keychain FSA**3.03 X 4.77 in.
76.96 X 121.16 mm
8,427 St.

|                                     | ~                            |      |  |  |
|-------------------------------------|------------------------------|------|--|--|
| 12733-03 Hedgehog Felt Keychain FSA |                              |      |  |  |
|                                     | Front Felt Placement Stitch  | 1355 |  |  |
|                                     | 2. Back Fur                  | 1355 |  |  |
|                                     | 3. Face Fur                  | 1172 |  |  |
|                                     | 4. Face Detail               | 0020 |  |  |
|                                     | 5. Bow                       | 1902 |  |  |
|                                     | White Detail and Tab Outline | 0015 |  |  |