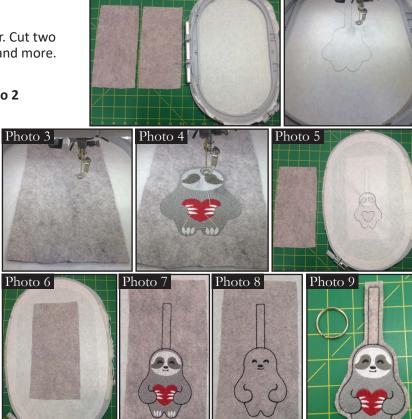

#### **Instructions**

- Hoop one sheet of ultra clean and tear stabilizer. Cut two pieces of felt large enough to cover the design and more.
   Photo 1
- 2. Stitch color 1, Front Felt Placement Stitch. Photo 2
- Lightly spray wrong side of felt with temporary adhesive spray. Place felt over placement stitch, assuring placement stitch is fully covered. Photo 3
- 4. Stitch design, stopping at the last color change. **Photo 4**

#### DO NOT SEW LAST COLOR YET.

5. Remove hoop from machine. Lightly spray wrong side of 2<sup>nd</sup> piece of felt with temporary adhesive spray. Place felt on backside of design, making sure to completely cover the design. **Photos 5 & 6** 

(**Tip:** If your pieces of felt are cut identically you can simply lineup the edges of your felt.)

- Match your bobbin thread to the last color.
   Place hoop back onto machine and stitch last color.
   Photos 7 & 8
- 7. Remove hoop from machine and design from the hoop. Using the outline stitch as a guide, trim the design ¼" from the outline. **Photo 9**
- 8. Loop the felt tab through the key ring. Fold tab in half and secure tab with a straight stitch at the top of the design's outline.