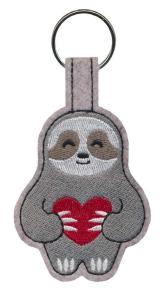

**12733-01 Sloth Felt Keychain FSA**2.43 X 5.48 in.
61.72 X 139.19 mm
10,260 St.

**12733-02 Llama Felt Keychain FSA** 3.03 X 4.54 in. 76.96 X 115.32 mm 10,468 St.

**12733-03 Hedgehog Felt Keychain FSA**3.03 X 4.77 in.
76.96 X 121.16 mm
8,427 St.

# 12733-01 Sloth Felt Keychain FSA 1. Front Felt Placement Stitch. .0152 2. Body. .0153 3. Heart .1902 4. Eye Markings .0128 5. White Fur and Claws .0018 6. Black Detail and Tab Outline .0020

| 127. | 33-02 Llama Felt Keychain FSA   |      |
|------|---------------------------------|------|
|      | Front Felt Placement Stitch     | 0015 |
|      | 2. Fur                          | 0015 |
|      | 3. Aqua Blanket Detail          | 4220 |
|      | 4. Dark Pink Blanket Detail     | 2300 |
|      | 5. Dark Aqua Blanket Detail     | 4610 |
|      | 6. White Blanket Detail         | 0015 |
|      | 7. Orange Blanket Detail        | 0904 |
|      | 8. Ear                          | 2550 |
|      | 9. Black Detail and Tab Outline | 0020 |