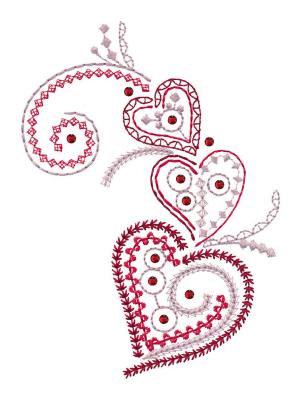

### 12748-03 Glitz Hearts Paisley

| Size Inches:    | Size mm:           | Stitch Count: |
|-----------------|--------------------|---------------|
| 4.01 X 5.66 in. | 101.85 X 143.76 mm | 5,977 St.     |
| 1. Maroon De    | 1912               |               |
| 2. Red Detail.  | 1900               |               |
| 3 Light Purpl   | e Detail           | 2761          |