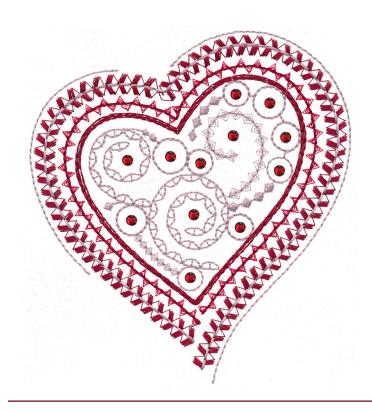

#### 12748-01 Glitz Heart

| Size Inches: |             | Size mm:           | Stitch Count: |
|--------------|-------------|--------------------|---------------|
| 4.35         | X 4.83 in.  | 110.49 X 122.68 mm | 7,242 St.     |
| 1.           | Inner Light | Purple Detail      | 2761          |
| 2.           | Red Detail  |                    | 1900          |
| <b>3</b> .   | Maroon De   | tail               | 1912          |
| 4.           | Outer Light | Purple Linework    | 2761          |