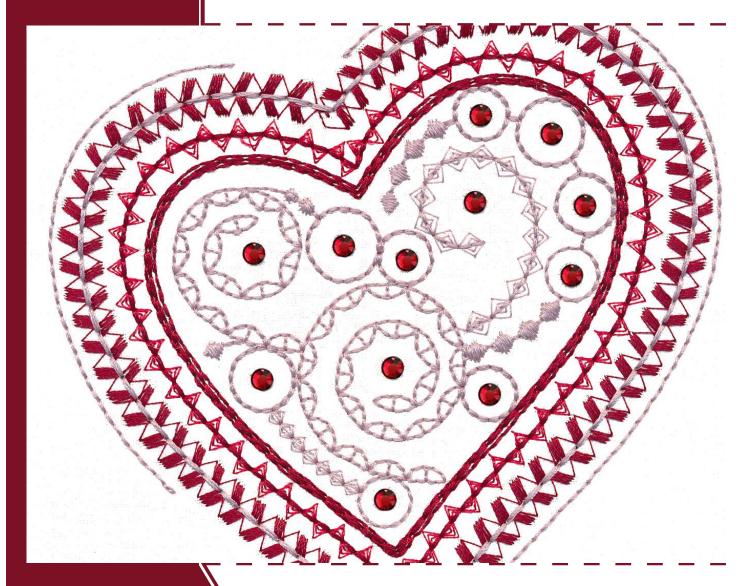

#### 12748-01 Glitz Heart

| Size Inches: |             | Size mm:           | Stitch Count: |
|--------------|-------------|--------------------|---------------|
| 4.35         | X 4.83 in.  | 110.49 X 122.68 mm | 7,242 St.     |
| 1.           | Inner Light | Purple Detail      | 2761          |
| 2.           | Red Detail  |                    | 1900          |
| <b>3</b> .   | Maroon De   | tail               | 1912          |
| 4.           | Outer Light | Purple Linework    | 2761          |