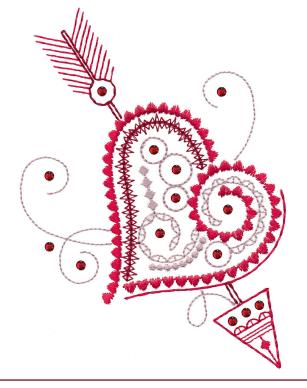

#### 12748-02 Glitz Heart & Arrow

| Size Inches: |             | Size mm:           | Stitch Count: |
|--------------|-------------|--------------------|---------------|
| 4.08         | X 5.59 in.  | 103.63 X 141.99 mm | 5,096 St.     |
| 1.           | Inner Light | Purple Detail      | 2761          |
| 2.           | Red Detail  |                    | 1900          |
| <b>3</b> .   | Maroon De   | etail              | 1912          |
| 4            | Outer Ligh  | t Purple Detail    | 2761          |