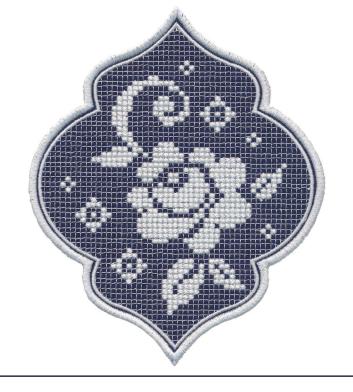

## 12753-02 Knotted Floral Applique 2

| ze Inches:<br>7 <b>X 5.07 in.</b>                                       | Size mm:<br>128.78 X 128.78 mm                   |                      |
|-------------------------------------------------------------------------|--------------------------------------------------|----------------------|
| <ol> <li>Cut Line a</li> <li>Cover Stite</li> <li>Grid and C</li> </ol> | t Stitch<br>nd Tackdown<br>ch<br>Dutline<br>tail | 0015<br>0015<br>0015 |