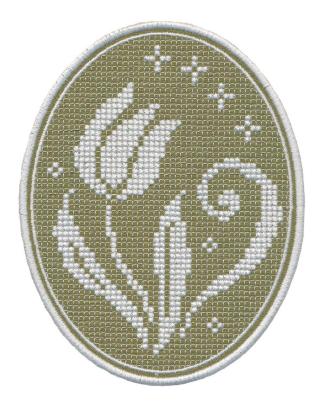

## 12753-03 Knotted Floral Applique 3

| ize Inches:<br>8 X 5.84 in.                      | Size mm:<br>116.33 X 148.34 mm                 |                      |
|--------------------------------------------------|------------------------------------------------|----------------------|
| 2. Cut Line a<br>3. Cover Stite<br>4. Grid and C | Stitch<br>nd Tackdown<br>ch<br>Dutline<br>tail | 0015<br>0015<br>0015 |