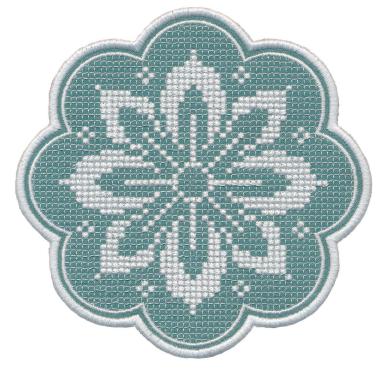

## 12753-03 Knotted Floral Applique 3

| ize Inches:<br>8 X 5.84 in.                      | Size mm:<br>116.33 X 148.34 mm                 |                      |
|--------------------------------------------------|------------------------------------------------|----------------------|
| 2. Cut Line a<br>3. Cover Stite<br>4. Grid and C | Stitch<br>nd Tackdown<br>ch<br>Dutline<br>tail | 0015<br>0015<br>0015 |