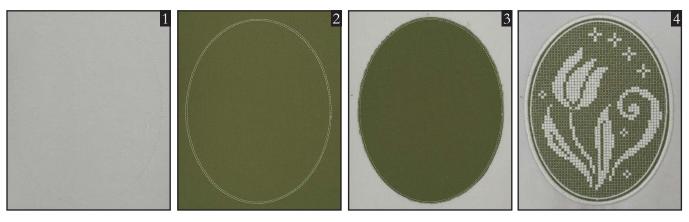

## **Cut-in-Place Applique Instructions**

- 1. Hoop your fabric and backing.
- 2. Sew the *Placement* stitch. PHOTO 1
- 3. Place a piece of applique fabric over the placement stitch so that it is completely covered.
- 4. Sew the Cut Line & Tackdown.
- 5. Carefully cut away the excess applique fabric. PHOTOS 2 & 3
- 6. Sew the remainder of the design and repeat for any remaining pieces. PHOTO 4