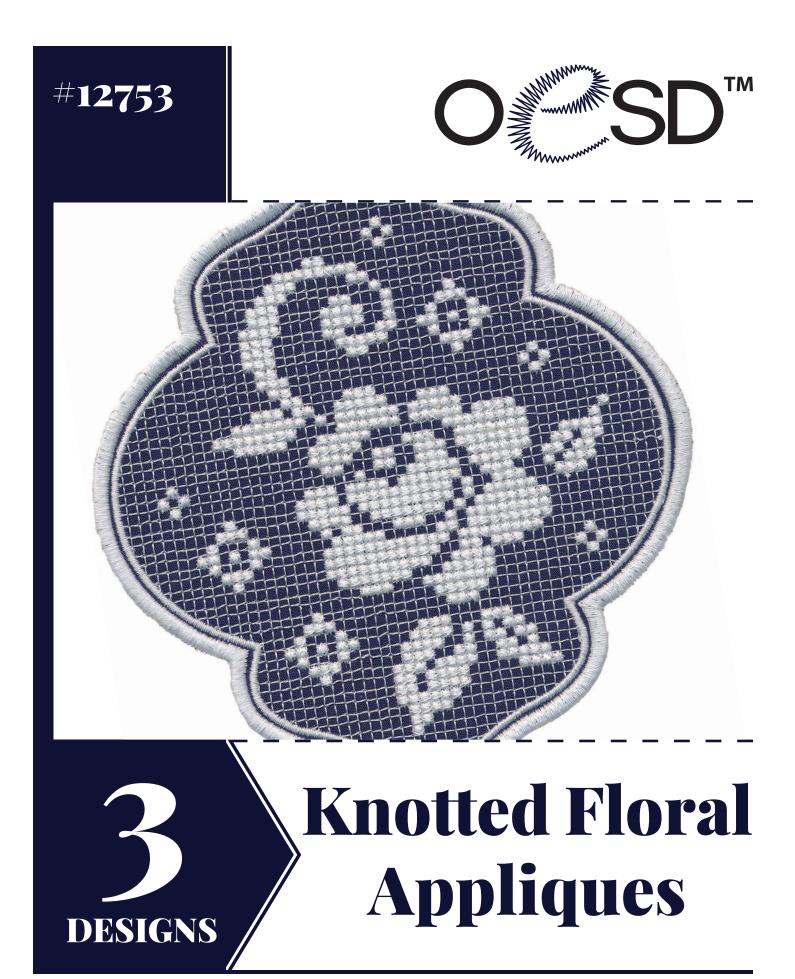

| Size Inches: |                                                                         | Size mm:                                         | Stitch Count: |
|--------------|-------------------------------------------------------------------------|--------------------------------------------------|---------------|
| 4.93         | 3 X 6.11 in.                                                            | 125.22 X 155.19 mm                               | 23,552 St.    |
|              | <ol> <li>Cut Line a</li> <li>Cover Stite</li> <li>Grid and C</li> </ol> | t Stitch<br>nd Tackdown<br>ch<br>Dutline<br>tail |               |