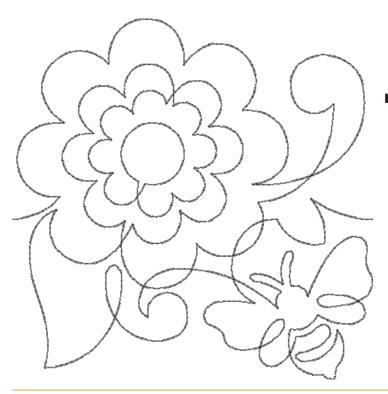

## 12756-13 Quilting Bees Motif 5

| Size Inches:    | Size mm:           | Stitch Count: |
|-----------------|--------------------|---------------|
| 4.85 X 5.94 in. | 123.19 X 150.88 mm | 992 St.       |
| 1. Single Cold  | or Design          | 0020          |