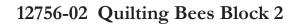

#### 12756-03 Quilting Bees Block 3

| Size Inches:    | Size mm:           | Stitch Count: |
|-----------------|--------------------|---------------|
| 5.00 X 5.00 in. | 127.00 X 127.00 mm | 1,427 St.     |
| 1. Single Cold  | or Design          | 0020          |