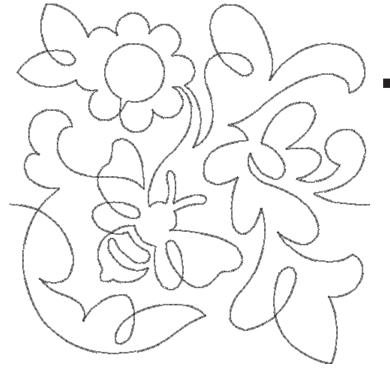

## 12756-11 Quilting Bees Motif 3

| Size Inches:    | Size mm:           | Stitch Count: |
|-----------------|--------------------|---------------|
| 5.00 X 9.86 in. | 127.00 X 250.44 mm | 2,136 St.     |
|                 | <b>D</b> .         |               |

1. Single Color Design...... 0020