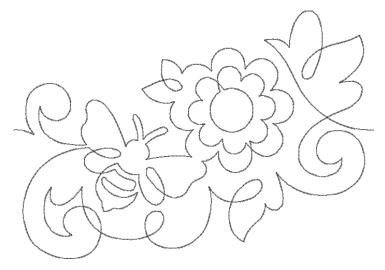

## 12756-09 Quilting Bees Motif 1

| Size Inches:     | Size mm:           | Stitch Count: |
|------------------|--------------------|---------------|
| 4.99 X 10.00 in. | 126.75 X 254.00 mm | 1,949 St.     |
|                  |                    |               |

1. Single Color Design...... 0020