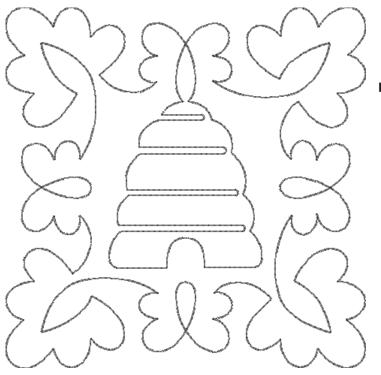

#### 12756-04 Quilting Bees Block 4

| Size Inches:    | Size mm:           | Stitch Count: |
|-----------------|--------------------|---------------|
| 5.01 X 5.00 in. | 127.25 X 127.00 mm | 1,526 St.     |
| 1. Single Col   | or Design          |               |