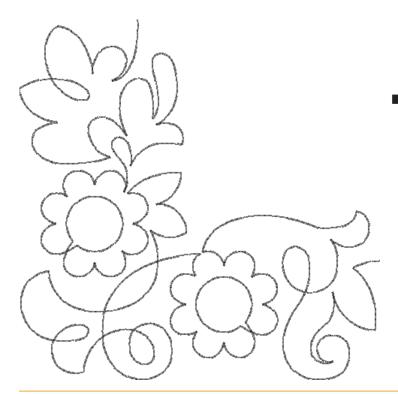

## 12756-17 Quilting Bees Corner 1

| Size Inches:    | Size mm:           | Stitch Count: |
|-----------------|--------------------|---------------|
| 5.00 X 5.01 in. | 127.00 X 127.25 mm | 1,052 St.     |
|                 | De si un           | 0000          |