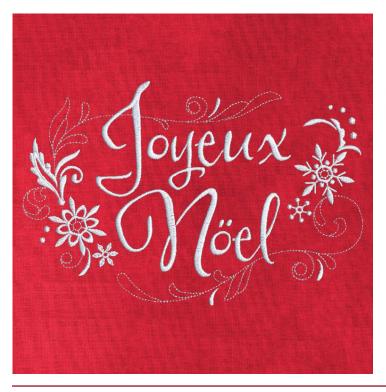

# 12765-20 Joyeux Noel

| Size Inches:    | Size mm:           | Stitch Count: |
|-----------------|--------------------|---------------|
| 5.64 X 8.54 in. | 143.26 X 216.92 mm | 17,928 St.    |
|                 | ilil               |               |