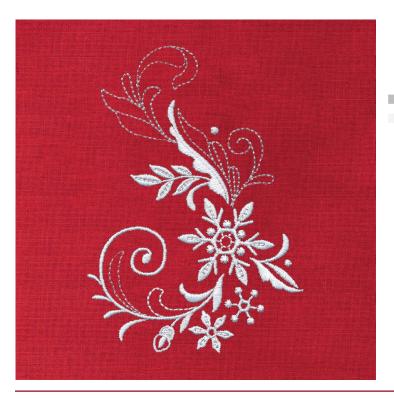

# 12765-12 Poinsettia & Snowflakes

| Size Inches:    | Size mm:           | Stitch Count: |
|-----------------|--------------------|---------------|
| 5.45 X 7.40 in. | 138.43 X 187.96 mm | 17,158 St.    |
|                 | il                 |               |