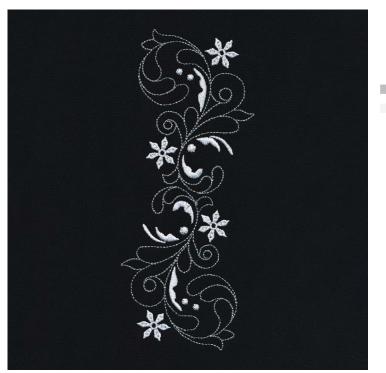

#### 12765-29 Feather Border

| Size Inches:    | Size mm:          | Stitch Count: |
|-----------------|-------------------|---------------|
| 3.01 X 7.24 in. | 76.45 X 183.90 mm | 7,977 St.     |
| 1. Silver Detai | il                |               |
| 2. White Deta   | il                |               |