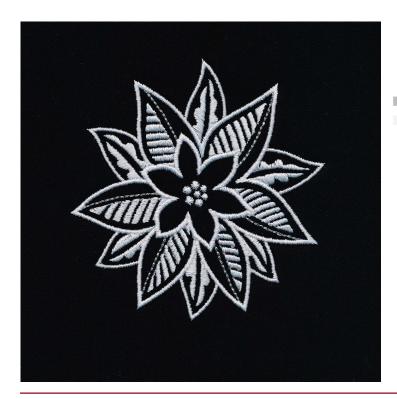

### 12765-11 Poinsettia 2

| <br>Size mm:<br>96.77 X 99.82 mm | Stitch Count:<br>11,281 St. |
|----------------------------------|-----------------------------|
| <br>                             |                             |