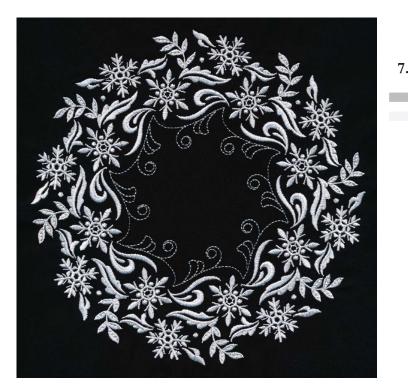

# 12765-31 Christmas Wreath Small

| Size Inches:    | Size mm:           | Stitch Count: |
|-----------------|--------------------|---------------|
| 7.76 X 7.76 in. | 197.10 X 197.10 mm | 49,287 St.    |

- 1. Silver Detail 7005
- 2. White Detail 0017