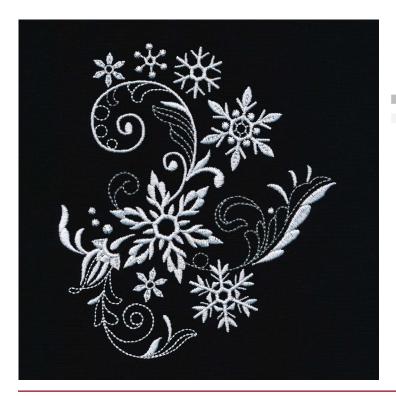

# 12765-16 Snowflakes 1

| Size Inches:    | Size mm:           | Stitch Count: |
|-----------------|--------------------|---------------|
| 5.43 X 9.13 in. | 137.92 X 231.90 mm | 21,746 St.    |
|                 | il                 |               |