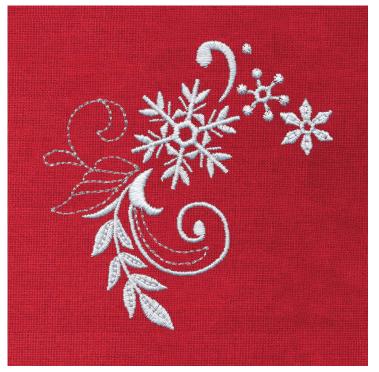

# 12765-16 Snowflakes 1

| Size Inches:    | Size mm:           | Stitch Count: |
|-----------------|--------------------|---------------|
| 5.43 X 9.13 in. | 137.92 X 231.90 mm | 21,746 St.    |
|                 | il                 |               |