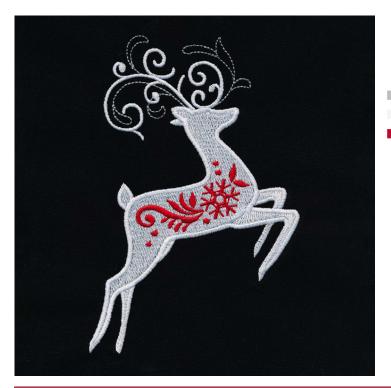

### 12765-03 Reindeer 2

| Size Inches:    | Size mm:           | Stitch Count: |
|-----------------|--------------------|---------------|
| 4.46 X 6.78 in. | 113.28 X 172.21 mm | 18,286 St.    |
| 1. Silver Deta  | il                 |               |
| 2. White Deta   | il                 | 0017          |
| 3. Red Detail.  |                    |               |