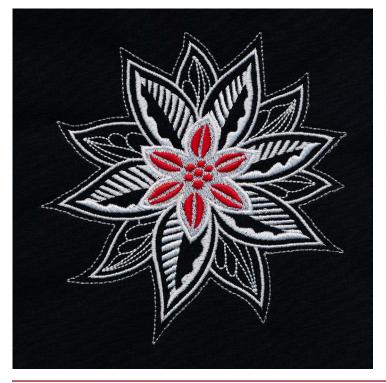

### 12765-10 Poinsettia 1

| Size Inches:    | Size mm:           | Stitch Count: |
|-----------------|--------------------|---------------|
| 5.26 X 5.40 in. | 133.60 X 137.16 mm | 19,987 St.    |
| 1. Silver Deta  | ail                |               |
| 2. White Deta   | ail                | 0017          |
| 3. Red Detail   |                    | 1903          |