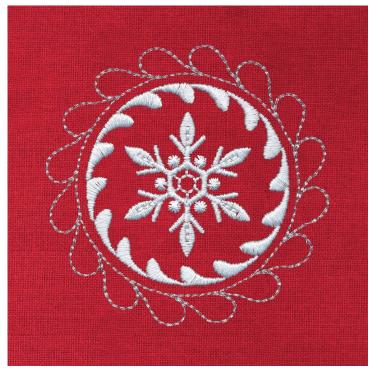

# 12765-30 Snowflake Circle

| Size Inches:    | Size mm:         | Stitch Count: |
|-----------------|------------------|---------------|
| 3.01 X 3.00 in. | 76.45 X 76.20 mm | 5,238 St.     |
|                 |                  |               |