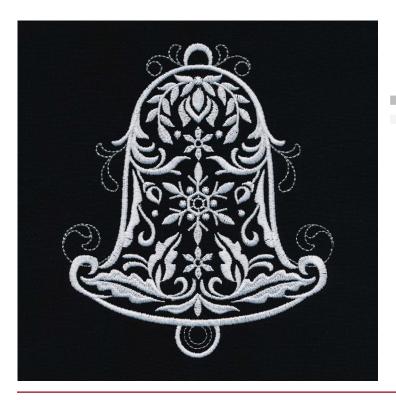

### 12765-05 Christmas Bell

| Size Inches:    | Size mm:           | Stitch Count: |
|-----------------|--------------------|---------------|
| 5.01 X 5.87 in. | 127.25 X 149.10 mm | 22,796 St.    |
| 1. Silver Deta  | il                 |               |
| 2. White Deta   | ill                | 0017          |