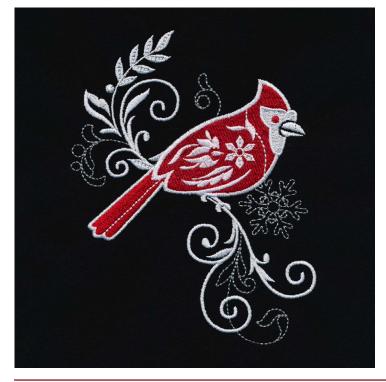

### 12765-09 Cardinal 2

| Size Inches:<br>3.92 X 5.27 in. | Size mm:<br>99.57 X 133.86 mm | Stitch Count: 18,282 St. |
|---------------------------------|-------------------------------|--------------------------|
|                                 |                               |                          |