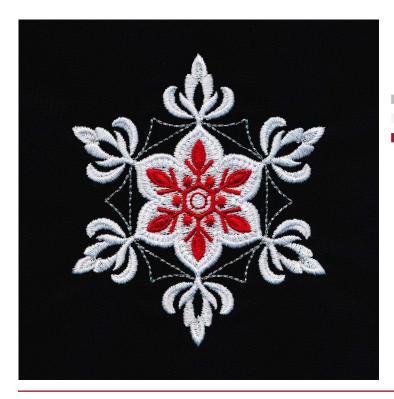

### 12765-15 Snowflake 3

| Size Inches:    | Size mm:         | Stitch Count: |
|-----------------|------------------|---------------|
| 3.26 X 3.76 in. | 82.80 X 95.50 mm | 14,318 St.    |
| 1. Silver Detai | l                |               |
| 2. White Detai  | l                | 0017          |
| 3. Red Detail   |                  | 1903          |