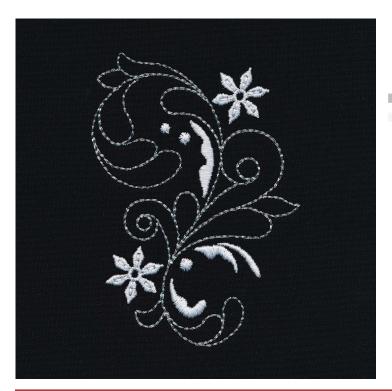

# 12765-27 Feather Accent 2

| Size Inches:    | Size mm:         | Stitch Count: |
|-----------------|------------------|---------------|
| 2.58 X 3.69 in. | 65.53 X 93.73 mm | 3,541 St.     |
| 1. Silver Detai | Ι                |               |
| 2. White Detai  | Ι                | 0017          |