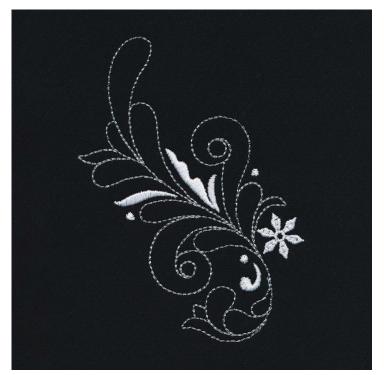

# 12765-26 Feather Accent 1

| Size Inches:    | Size mm:          | Stitch Count: |
|-----------------|-------------------|---------------|
| 4.68 X 3.46 in. | 118.87 X 87.88 mm | 3,258 St.     |
|                 | <br>              |               |