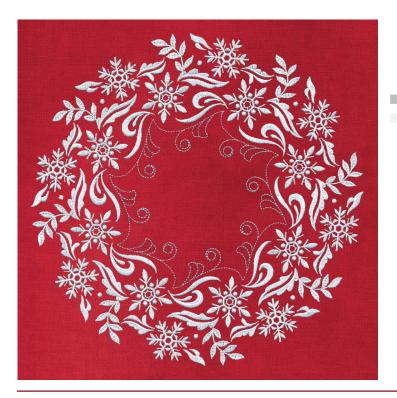

# 12765-07 Christmas Wreath Jumbo

| Size mm:           | Stitch Count:      |
|--------------------|--------------------|
| 252.98 X 253.24 mm | 61,322 St.         |
| il                 | 7005               |
|                    | 252.98 X 253.24 mm |

2. White Detail ..... 0017