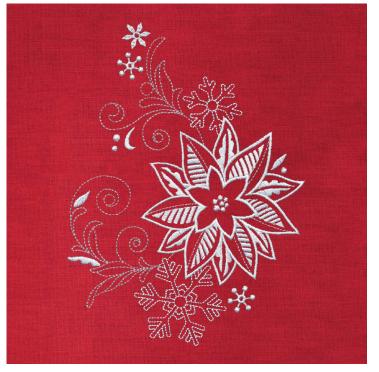

# 12765-12 Poinsettia & Snowflakes

| Size Inches:    | Size mm:           | Stitch Count: |
|-----------------|--------------------|---------------|
| 5.45 X 7.40 in. | 138.43 X 187.96 mm | 17,158 St.    |
|                 | il                 |               |