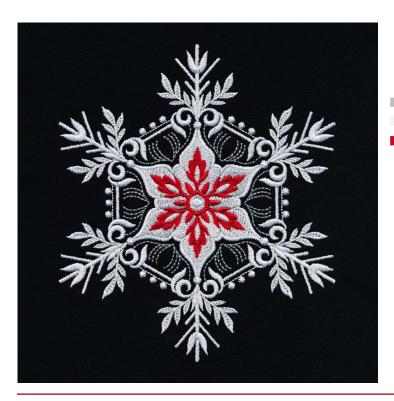

### 12765-13 Snowflake 1

| Size Inches: <b>5.39 X 6.18 in.</b> | Size mm:<br>136.91 X 156.97 mm |   |
|-------------------------------------|--------------------------------|---|
|                                     | il                             | , |
| 2. White Deta                       | il                             |   |
| 3. Red Detail.                      |                                |   |