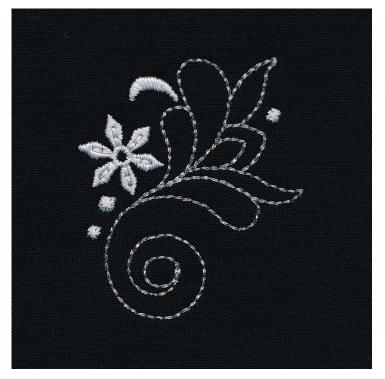

# 12765-28 Feather Accent Mini

| Size Inches:    | Size mm:         | Stitch Count: |
|-----------------|------------------|---------------|
| 1.95 X 2.27 in. | 49.53 X 57.66 mm | 1,487 St.     |
|                 |                  |               |