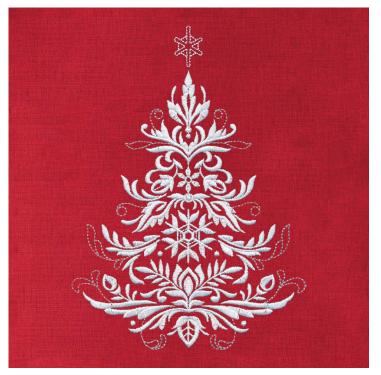

### 12765-04 Christmas Tree

| Size Inches:   | Size mm:             | Stitch Count: |
|----------------|----------------------|---------------|
| 5.40 X 7.50 in | . 137.16 X 190.50 mm | 26,825 St.    |
|                | etailetail           |               |