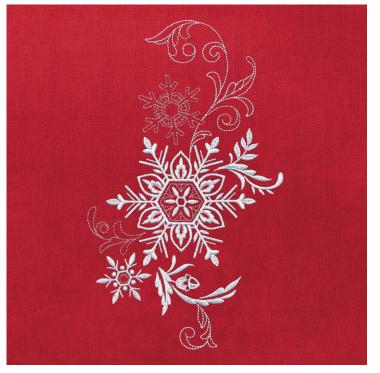

# 12765-12 Poinsettia & Snowflakes

| Size Inches:    | Size mm:           | Stitch Count: |
|-----------------|--------------------|---------------|
| 5.45 X 7.40 in. | 138.43 X 187.96 mm | 17,158 St.    |
|                 | il                 |               |