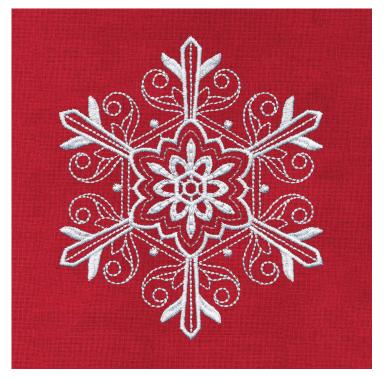

### 12765-14 Snowflake 2

| Size   | Inches:    | Size mm:           | Stitch Count: |
|--------|------------|--------------------|---------------|
| 4.01 X | X 4.63 in. | 101.85 X 117.60 mm | 13,741 St.    |
|        |            | il                 |               |