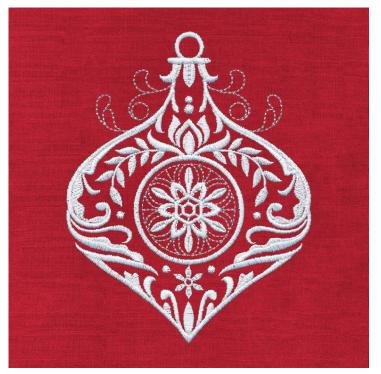

# 12765-06 Christmas Ornament

| Size Inches:    | Size mm:           | Stitch Count: |
|-----------------|--------------------|---------------|
| 4.34 X 5.53 in. | 110.24 X 140.46 mm | 20,197 St.    |
|                 | il<br>il           |               |