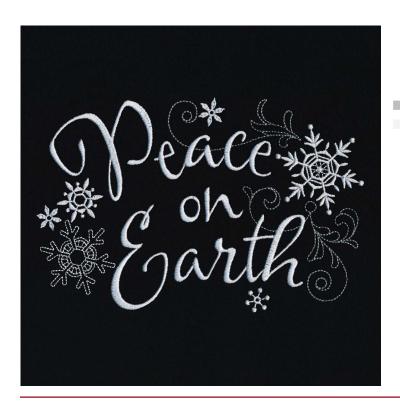

#### 12765-19 Peace On Earth

| Size Inches:    | Size mm:           | Stitch Count: |
|-----------------|--------------------|---------------|
| 5.45 X 8.34 in. | 138.43 X 211.84 mm | 20,569 St.    |
| 1. Silver Deta  | il                 |               |

2. White Detail ..... 0017