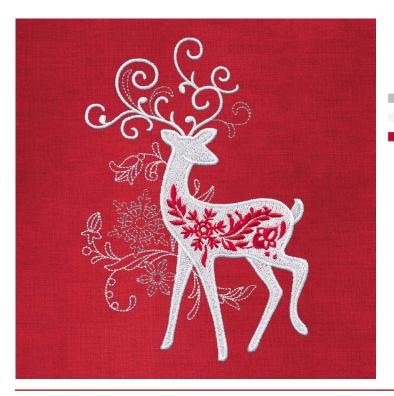

### 12765-01 Reindeer 1

| Size Inches: 5.23 X 7.46 in. | Size mm:<br>132.84 X 189.48 mm |      |
|------------------------------|--------------------------------|------|
| 1. Silver Deta               | il                             |      |
| 2. White Deta                | ill                            | 0017 |
| 3. Red Detail.               |                                |      |