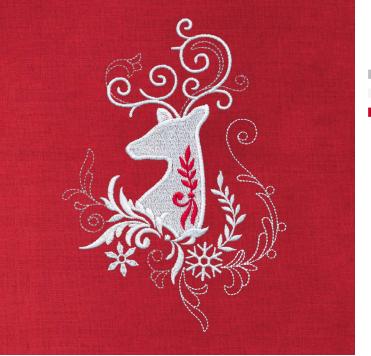

# 12765-02 Reindeer Head

| Size Inches:    | Size mm:           | Stitch Count: |
|-----------------|--------------------|---------------|
| 4.88 X 6.90 in. | 123.95 X 175.26 mm | 16,473 St.    |
| 1. Silver Det   | ail                |               |
| 2. White Det    | ail                | 0017          |
| 3. Red Deta     | il                 | 1903          |