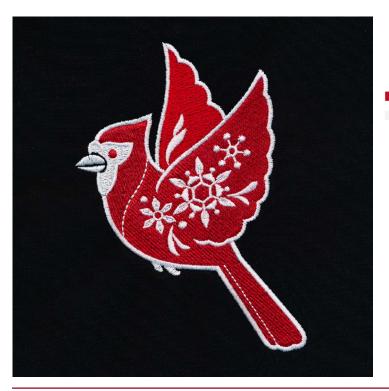

### 12765-08 Cardinal 1

| Size Inches:    | Size mm:           | Stitch Count: |
|-----------------|--------------------|---------------|
| 4.72 X 6.08 in. | 119.89 X 154.43 mm | 18,580 St.    |
|                 | il                 |               |
|                 | il                 |               |