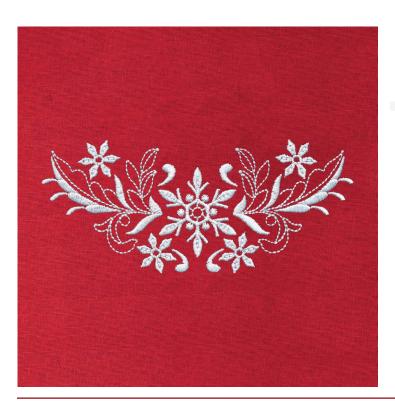

# 12765-12 Poinsettia & Snowflakes

| Size Inches:    | Size mm:           | Stitch Count: |
|-----------------|--------------------|---------------|
| 5.45 X 7.40 in. | 138.43 X 187.96 mm | 17,158 St.    |
|                 | il                 |               |