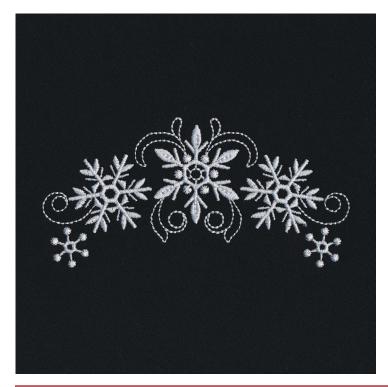

### 12765-17 Snowflakes 2

| Size Inches:    | Size mm:           | Stitch Count: |
|-----------------|--------------------|---------------|
| 5.05 X 5.68 in. | 128.27 X 144.27 mm | 16,480 St.    |
| 1. Silver Deta  | il                 |               |
| 2. White Deta   | il                 | 0017          |