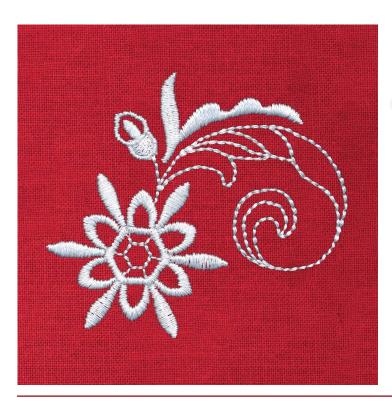

### 12765-11 Poinsettia 2

| <br>Size mm:<br>96.77 X 99.82 mm | Stitch Count:<br>11,281 St. |
|----------------------------------|-----------------------------|
| <br>                             |                             |