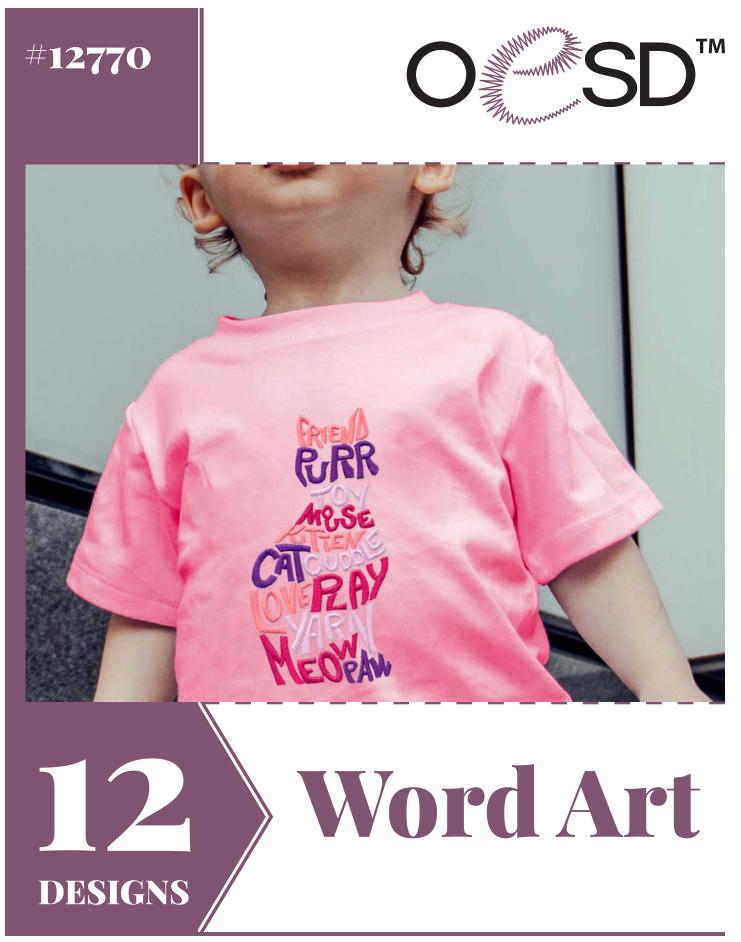

### 12770-07 Word Art Cat

| Size Inches: <b>3.23 X 6.16 in.</b>                    | Size mm:<br>82.04 X 156.46 mm  |  |
|--------------------------------------------------------|--------------------------------|--|
| <ul><li>2. Raspberry</li><li>3. Iris Blue We</li></ul> | Vords<br>Words<br>ords<br>ords |  |