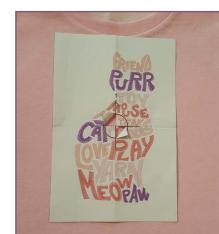

# **STEP1**

In software, print a template of the design. The design must be printed at 100%, or 1:1 size since it will be used for placement on the t-shirt. Trim around the design. Slit the crosshair open and fold back opposite sides for marking ease.

## **STEP 3**

Fold the t-shirt in half lengthwise matching the underarm and shoulder seams. Finger press to create a slight crease down the front of the shirt. Position the template along the crease matching the vertical crosshair of the template and the tope of the design about 1" from the bottom of the collar.