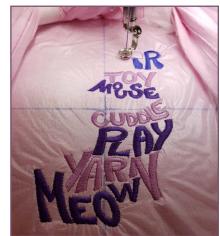

# **STEP 8**

**STEP 7** 

- Before pressing Go, cover the design area with a piece of StitcH2O topping. It will prevent the stitches from sinking into the soft knit of the shirt and dramatically improves the look of satin stitches on any fabric.
- Press Go. Change threads as necessary to complete the design. • Trim any untrimmed jump stitches at the color changes.