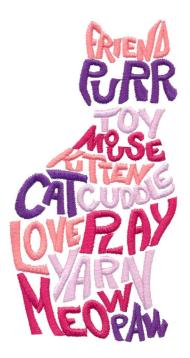

### 12770-07 Word Art Cat

| Size Inches: <b>3.23 X 6.16 in.</b>                    | Size mm:<br>82.04 X 156.46 mm  |  |
|--------------------------------------------------------|--------------------------------|--|
| <ul><li>2. Raspberry</li><li>3. Iris Blue We</li></ul> | Vords<br>Words<br>ords<br>ords |  |