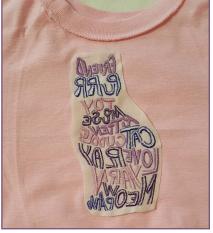

### 12770-07 Word Art Cat

| Size Inches: <b>3.23 X 6.16 in.</b>                    | Size mm:<br>82.04 X 156.46 mm  |  |
|--------------------------------------------------------|--------------------------------|--|
| <ul><li>2. Raspberry</li><li>3. Iris Blue We</li></ul> | Vords<br>Words<br>ords<br>ords |  |