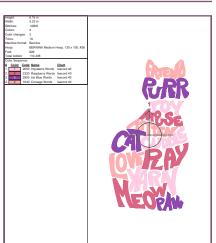

### 12770-07 Word Art Cat

| Size Inches: <b>3.23 X 6.16 in.</b>                    | Size mm:<br>82.04 X 156.46 mm  |  |
|--------------------------------------------------------|--------------------------------|--|
| <ul><li>2. Raspberry</li><li>3. Iris Blue We</li></ul> | Vords<br>Words<br>ords<br>ords |  |