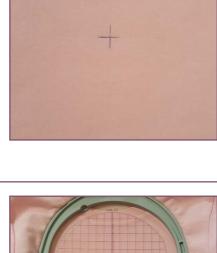

# **STEP 4**

• Using a temporary fabric marker, mark both the vertical and horizontal centers directly onto the t-shirt. Set the template aside. Extend the lines of the crosshair to the full size of the hoop for ease in hooping.

# STEP 5

Use the hoop template to assist in hooping the shirt. Align the template with the vertical crosshair line. The horizontal lines should be inline with the horizontal lines on the hoop template. In this instance, the design is moved up in the hoop because of the proximity to the collar.