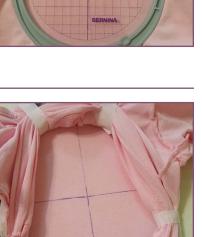

# STEP 5

Use the hoop template to assist in hooping the shirt. Align the template with the vertical crosshair line. The horizontal lines should be inline with the horizontal lines on the hoop template. In this instance, the design is moved up in the hoop because of the proximity to the collar.

## **STEP 6**

 Once hooped, pull the back of the t-shirt to the top of the hoop. Tape the excess out of the way of the design with Expert Embroidery Tape TearAway. It is acceptable, as well as helpful, to pull the tape to the back of the hoop to secure. This will help insure that none of the t-shirt next to the design area gets caught in the stitching.