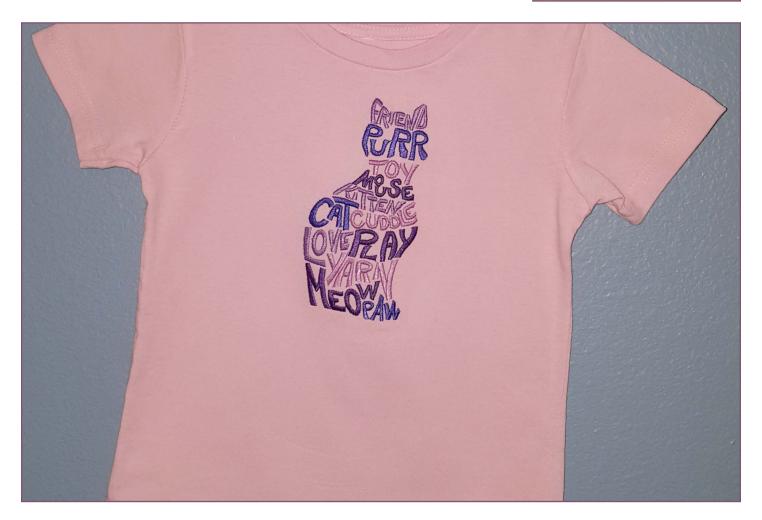

### 12770-07 Word Art Cat

| Size Inches: <b>3.23 X 6.16 in.</b>                    | Size mm:<br>82.04 X 156.46 mm  |  |
|--------------------------------------------------------|--------------------------------|--|
| <ul><li>2. Raspberry</li><li>3. Iris Blue We</li></ul> | Vords<br>Words<br>ords<br>ords |  |