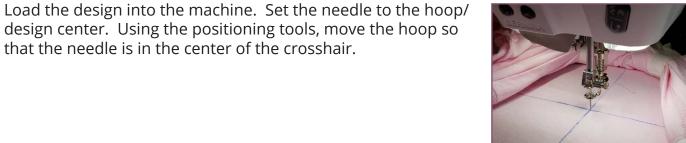

Electronic designs are licensed to the original purchaser for use at one location. ©2018 OESD, LLC. All rights reserved.









that the needle is in the center of the crosshair.

**INSTRUCTIONS** 

# **STEP 8**

**STEP 7** 

- Before pressing Go, cover the design area with a piece of StitcH2O topping. It will prevent the stitches from sinking into the soft knit of the shirt and dramatically improves the look of satin stitches on any fabric.
- Press Go. Change threads as necessary to complete the design. • Trim any untrimmed jump stitches at the color changes.

### It is a violation of Copyright law to make and distribute copies of electronic designs or artwork. Electronic designs are licensed to the original purchaser for use at one location. ©2018 OESD, LLC. All rights reserved.

11





# **STEP 9**

- Remove the t-shirt from the hoop. Tear away the excess topping and remove the rest by washing or spritzing with water and blotting with a dry towel.
- Trim the Polymesh Stabilizer to about 1/4" around the design. • Be careful to not trim the shirt accidentally.





# INSTRUCTIONS



# STEP 10

 Optional: Cut a piece of Gentle Touch backing large enough to completely cover the design. Fuse the backing in place per the printed instructions. This backing will prevent the bobbin stitches from irritating sensitive skin. And, since it is a permanent fuse, it will stay in place through washing and wearing!