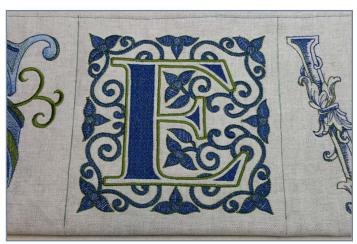

### 12772-05 Etched Letter E

| Size Inches:<br>5.91 X 5.91 in.             | Size mm:<br>150.11 X 150.11 mm     |  |
|---------------------------------------------|------------------------------------|--|
| 1. Leaves and<br>2. Leaves and<br>3. Letter | I Vines<br>I Vines Outlines<br>nes |  |