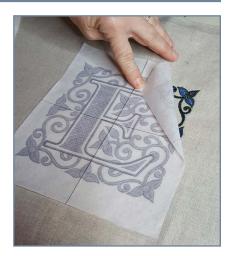

### STEP 7

Position the E template over the stitched design. (It's easy because the template is translucent!).

### STEP 8

Position the remaining templates matching along the horizontal lines with 6.5" between centers as shown.