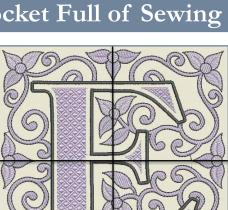

### 12772-06 Etched Letter F

| Size Inches:    | Size mm:           | Stitch Count: |
|-----------------|--------------------|---------------|
| 5.83 X 5.83 in. | 148.08 X 148.08 mm | 18,357 St.    |
| 1. Letter       |                    | 0131          |