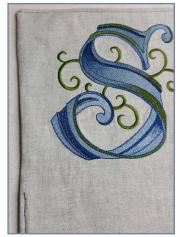

### 12772-19 Etched Letter S

| Size Inches: 5.79 X 5.78 in.                                                   | Size mm:<br>147.07 X 146.81 mm                 |                      |
|--------------------------------------------------------------------------------|------------------------------------------------|----------------------|
| <ul><li>2. Letter High</li><li>3. Letter Shad</li><li>4. Letter Shad</li></ul> | lights and Swirls<br>ling<br>ling and Outlines | 0771<br>0442<br>0345 |