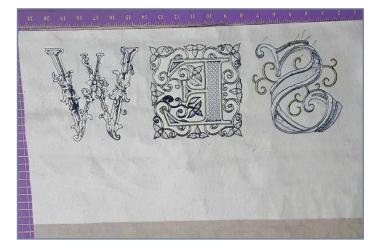

### STEP 8

Position the remaining templates matching along the horizontal lines with 6.5" between centers as shown.

### STEP 9

Repeat steps 4 - 6 for each letter.