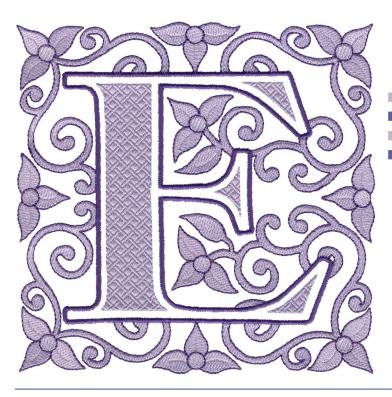

### 12772-05 Etched Letter E

| Size Inches:<br>5.91 X 5.91 in.             | Size mm:<br>150.11 X 150.11 mm     |  |
|---------------------------------------------|------------------------------------|--|
| 1. Leaves and<br>2. Leaves and<br>3. Letter | I Vines<br>I Vines Outlines<br>nes |  |