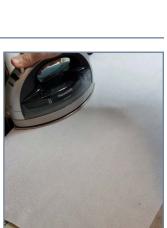

### Stabilizer



- OESD StabilStick Template Sheets
- OESD Fuse and Fleece 28"
- OESD Heavy Weight TearAway Stabilizer 28"

### Fabric/Notions

- Linen Fabric 28" x 60" (or two fabric pieces cut 28" x 30")
- Temporary Adhesive Spray

### **STEP1**

STEP 2

Print templates for each design using StabilStick Template sheets. Trim design close to size. Mark crosshair if necessary for better visibility.

#### It is a violation of Copyright law to make and distribute copies of electronic designs or artwork. Electronic designs are licensed to the original purchaser for use at one location. ©2018 OESD, LLC. All rights reserved.

16



## A Pocket Full of Sewing





Mark the center of the fabric. Position the template upside down 7" from the edge of the fabric to the center of the template.











A Pocket Full of Sewing

### STEP 4

Hoop the fabric. centering the template in the hoop.



### STEP 5

Rotate the design to match the template. Position the hoop so that the needle is aligned with the cross hair of the template. Gently REMOVE THE TEMPLATE. Press Go. Change thread colors as required until design is complete.



### STEP 6

Remove the fabric from the hoop. Press.



### STEP 7

Position the E template over the stitched design. (It's easy because the template is translucent!).



## A Pocket Full of Sewing



### STEP 8

Position the remaining templates matching along the horizontal lines with 6.5" between centers as shown.



### STEP 9

Repeat steps 4 - 6 for each letter.



### STEP 10



## A Pocket Full of Sewing

Press fabric. Trim fabric to 22" x 55".



###