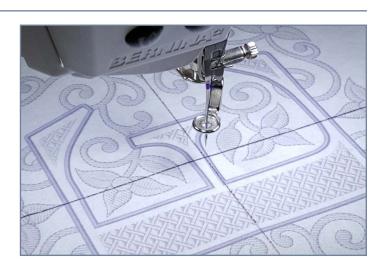

### STEP 5

Rotate the design to match the template. Position the hoop so that the needle is aligned with the cross hair of the template. Gently REMOVE THE TEMPLATE. Press Go. Change thread colors as required until design is complete.