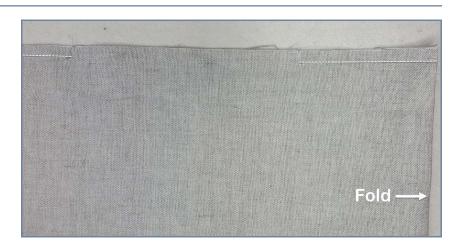

### **STEP 11**

Fold right sides together, stitch sides and bottom with ½" seam allowance. Leave a 4" opening on one side.