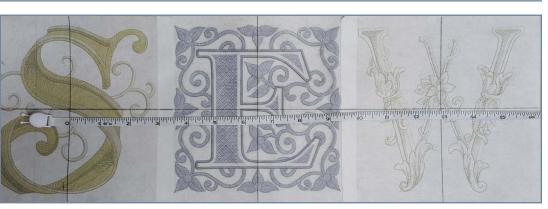

### STEP 8

Position the remaining templates matching along the horizontal lines with 6.5" between centers as shown.