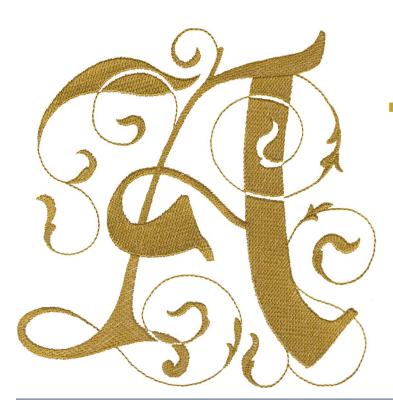

### 12772-14 Etched Letter N

| Size Inches:    | Size mm:           | Stitch Count: |
|-----------------|--------------------|---------------|
| 5.76 X 5.72 in. | 146.30 X 145.29 mm | 7,765 St.     |
| 1. Letter       |                    | 0704          |