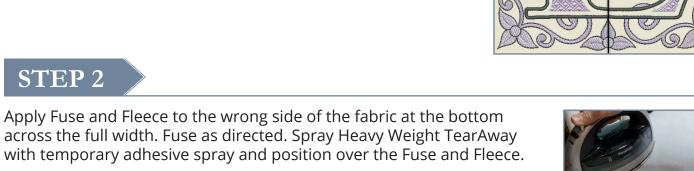

### Stabilizer

- OESD StabilStick Template Sheets
- OESD Fuse and Fleece 28"
- OESD Heavy Weight TearAway Stabilizer 28"

### Fabric/Notions

- Linen Fabric 28" x 60" (or two fabric pieces cut 28" x 30")
- Temporary Adhesive Spray