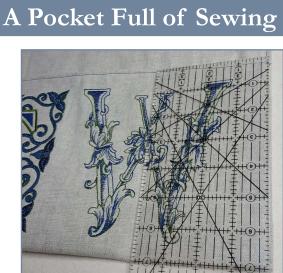

### STEP 8

Position the remaining templates matching along the horizontal lines with 6.5" between centers as shown.

### STEP 9

Repeat steps 4 - 6 for each letter.