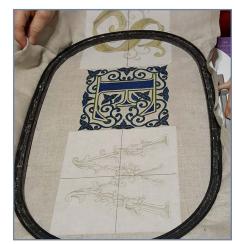

### STEP 4

Hoop the fabric. centering the template in the hoop.

### STEP 5

Rotate the design to match the template. Position the hoop so that the needle is aligned with the cross hair of the template. Gently REMOVE THE TEMPLATE. Press Go. Change thread colors as required until design is complete.