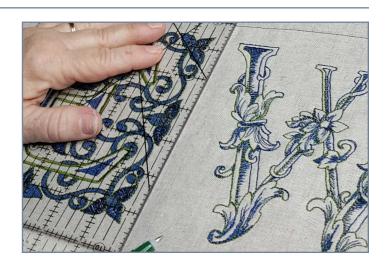

### STEP 7

Position the E template over the stitched design. (It's easy because the template is translucent!).

### STEP 8

Position the remaining templates matching along the horizontal lines with 6.5" between centers as shown.