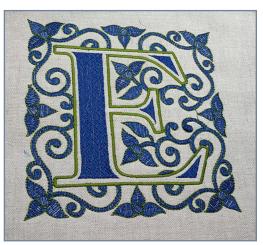

### 12772-05 Etched Letter E

| Size Inches:<br>5.91 X 5.91 in.             | Size mm:<br>150.11 X 150.11 mm     |  |
|---------------------------------------------|------------------------------------|--|
| 1. Leaves and<br>2. Leaves and<br>3. Letter | I Vines<br>I Vines Outlines<br>nes |  |