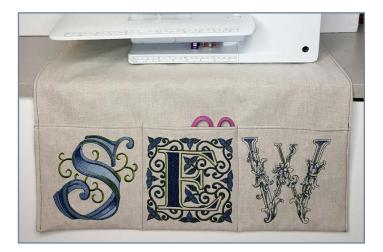

en centers as shown.



### STEP 9

Repeat steps 4 - 6 for each letter.



### STEP 10



## A Pocket Full of Sewing

Press fabric. Trim fabric to 22" x 55".



### **STEP 11**

Fold right sides together, stitch sides and bottom with ½" seam allowance. Leave a 4" opening on one side.



### **STEP 12**

Clip corners, turn and press. Top stitch ¼" from edge with contrasting thread along bottom and sides except for the bottom 7" by the embroidery.



### **STEP 13**

Turn project over and fold embroidery up to right side 7". Press and pin or clip in place.



### **STEP 14**

Mark a line with removable marker or chalk between letters.





Stitch on marked lines. Stitch on sides ¼" from outside edges.







## STEP 16

All done! Position under sewing machine!



## A Pocket Full of Sewing