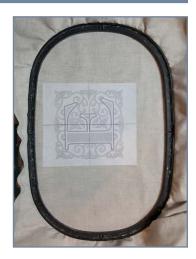

### STEP 4

Hoop the fabric. centering the template in the hoop.

### STEP 5

Rotate the design to match the template. Position the hoop so that the needle is aligned with the cross hair of the template. Gently REMOVE THE TEMPLATE. Press Go. Change thread colors as required until design is complete.