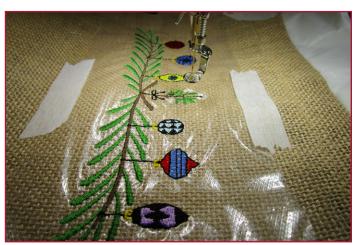

# **STEP 9**

- Follow the thread chart to embroider the design on the background fabric and begin embroidering the design. \*Check the placement before stitching the entire design.
- Remove the hoop from the machine when the design is complete.