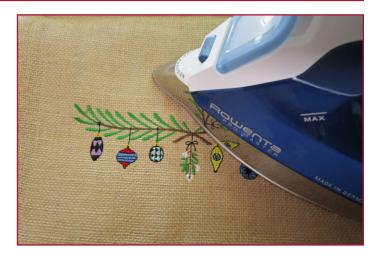

# STEP 10

- Carefully tear away the stabilizer from the design following the manufacturer directions.
- Trim the Fusible Woven to within 1/4" from the design on the backside.
- Remove the Heat2Go Topper following manufacturer instructions.