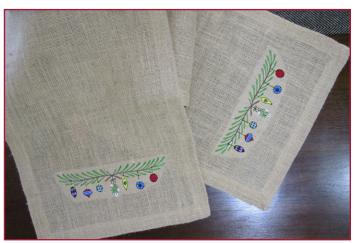

# STEP 12

• Place on table and enjoy or continue adding motifs from the collection until the desired look is achieved.