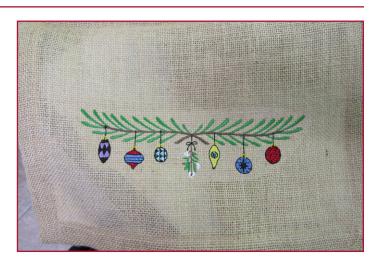

#### 12793-20 Mistletoe & Ornaments

| Size Inches:       | Size mm:          | Stitch Count: |
|--------------------|-------------------|---------------|
| 1.90 X 6.51 in.    | 48.26 X 165.35 mm | 10,303 St.    |
| 🔲 1. Green Lea     | ves               | 5722          |
| 2. Branches        |                   | 1055          |
| 3. Purple Ornament |                   |               |
| 4. White Berries   |                   |               |
| 5. Light Blue      | Ornament Detail   | 4952          |
| 6. Yellow Orr      | nament            | 0310          |
| 7. Red Ornar       | ment Detail       | 1902          |
| 8. Dark Blue       | Ornament Detail   | 3631          |
| 9. Black Deta      | ail               | 0020          |
| 10. Metallic G     | old Detail        |               |

## Designs

• 12793-20 Branches with Hanging Ornaments