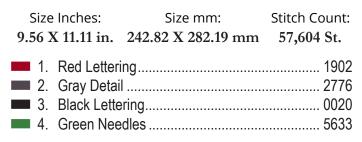

ize Inches:     | Size mm:           | Stitch Count: |
|------------------|--------------------|---------------|
| 8.75 X 12.34 in. | 222.25 X 313.44 mm | 45,647 St.    |
| 1. Lettering     |                    |               |
| 2. Metallic Go   | old Swirls         |               |







#### 12793-03 Comfort & Joy

|                                                                           | Size mm:<br>231.90 X 260.35 mm                                 |  |
|---------------------------------------------------------------------------|----------------------------------------------------------------|--|
| <ul><li>2. Peach Orn</li><li>3. White Orna</li><li>4. Red Ornan</li></ul> | Ornament Detail<br>ament Detail<br>ament Detail<br>nent Detail |  |

#### 12793-04 Merry Little Christmas







#### 12793-05 Noel

|         | Size Inches:                                                                                                                                            | Size mm:                                                            | Stitch Count: |
|---------|---------------------------------------------------------------------------------------------------------------------------------------------------------|---------------------------------------------------------------------|---------------|
|         | 9.09 X 8.71 in.                                                                                                                                         | 230.89 X 221.23 mm                                                  | 46,444 St.    |
| NOEL IV | <ol> <