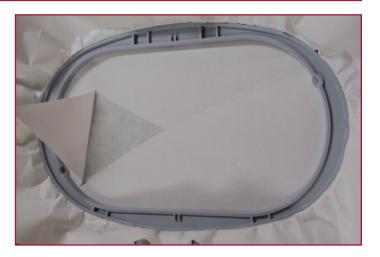

# **STEP 4**

- Score the paper with Loop and Tail Wand, pin, or stylus. Remove paper from the hooping area to expose the sticky surface.
- Locate the center of the Fusible Woven by folding in half lengthwise and widthwise.
   Use the center creases to position the table runner in the hoop using method of choice: hoop template, reference marks on the edge of the hoop, etc.