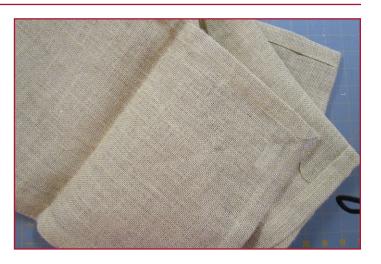

n CutAway White cut two pieces 4 1/4" x 12"
- OESD Ultra Clean and Tear Plus
- OESD Heat2Go Topping cut two pieces 4 1/4" x 12"

## Designs

• 12793-20 Branches with Hanging Ornaments

# Fabric/Notions

- · Isacord threads per design thread chart or colors of choice to match fabric selection
- Organ 80/12 or 75/11 Sharp Embroidery Needle
- Rotary Cutter and Ruler
- OESD Perfect Embroidery Press Cloth
- Loop and Tail Wand (Optional)
- Expert Embroidery Tape TearAway
- Burlap Table Runner (Used purchased 13" x 72" decorative runner for the featured project)

# Isacord/Yenmet Thread Colors

5531 Pear
5633 Lime
5722 Green Grass
5832 Celery
5833 Limabean
5933 Grasshopper
5944 Backyard Green
6043 Yellowgreen
7008 (S11) 10 kt. Gold



# **STEP 1**

• Go out and buy a table runner of your choice



# STEP 2

• Apply one piece of the Fusible Woven horizontally 2" from each end of the table runner.



# STEP 3

• Hoop a piece of Ultra Clean and Tear Plus with the paper side up.





# **STEP 4**

- Score the paper with Loop and Tail Wand, pin, or stylus. Remove paper from the hooping area to expose the sticky surface.
- Locate the center of the Fusible Woven by folding in half lengthwise and widthwise.
   Use the center creases to position the table runner in the hoop using method of choice: hoop template, reference marks on the edge of the hoop, etc.



### STEP 5

• Finger press the table runner to secure in place.



# STEP 6

• Place the hoop on the machine.





# **STEP 7**

- Select design for stitching: Branches with Hanging Ornaments: 12793–20
- Size as needed to fill the wi