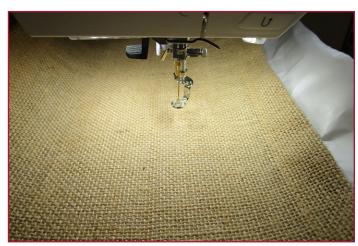

# **STEP 9**

- Follow the thread chart to embroider the design on the background fabric and begin embroidering the design. \*Check the placement before stitching the entire design.
- Remove the hoop from the machine when the design is complete.