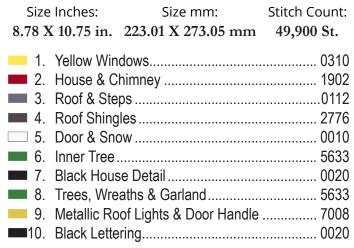

>ding & Outlines |               |





there's no

or the



Note: Some designs in this collection may have been created using unique special stitches and/or techniques. To preserve design integrity when rescaling or rotating designs in your software, always rescale or rotate designs using the handles directly on-screen.



slace life

#### 12793-07 Merry & Bright

|                                                                         | Size mm:<br>232.16 X 291.34 mm |                      |
|-------------------------------------------------------------------------|--------------------------------|----------------------|
| <ul><li>2. Red Bulb</li><li>3. Blue Bulb</li><li>4. Yellow Bu</li></ul> | & Wires<br>ss<br>Ibs<br>Ibs    | 1902<br>3631<br>0310 |

# 12793-08 Home for the Holidays









#### 12793-09 Peace on Earth

| Size Inches:                       |                       |            |
|------------------------------------|-----------------------|------------|
| 9.11 X 8.68 in.                    | 231.39 X 220.47 mm    | 67,123 St. |
| 💻 1. Medium Gi                     | reen Leaves & Vine    | 5833       |
| <ol> <li>Dark Greet</li> </ol>     | n Leaf & Vine Shading | 5933       |
| 3. Light Greet                     | n Leaf Shading        | 5832       |
| 4. Leaves                          |                       | 1902       |
| 💻 5. Light Red I                   | _eaves Shading        | 1921       |
| 6. Dark Leave                      | es Shading & Linework | 2123       |
| <ol> <li>7. Metallic Go</li> </ol> | old Flowers           |            |
|