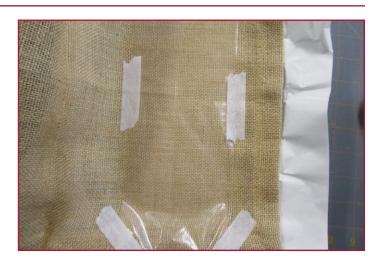

# **STEP 4**

- Score the paper with Loop and Tail Wand, pin, or stylus. Remove paper from the hooping area to expose the sticky surface.
- Locate the center of the Fusible Woven by folding in half lengthwise and widthwise.
   Use the center creases to position the table runner in the hoop using method of choice: hoop template, reference marks on the edge of the hoop, etc.

### STEP 5

• Finger press the table runner to secure in place.