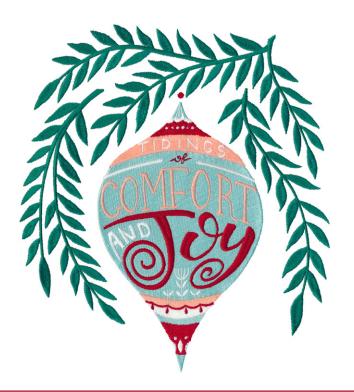

#### 12793-03 Comfort & Joy

|                                                                           | Size mm:<br>231.90 X 260.35 mm                                 |  |
|---------------------------------------------------------------------------|----------------------------------------------------------------|--|
| <ul><li>2. Peach Orn</li><li>3. White Orna</li><li>4. Red Ornan</li></ul> | Ornament Detail<br>ament Detail<br>ament Detail<br>nent Detail |  |