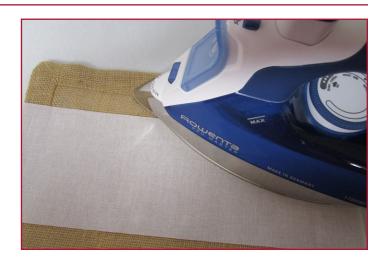

# STEP 2

• Apply one piece of the Fusible Woven horizontally 2" from each end of the table runner.