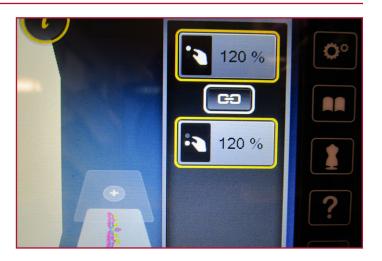

# **STEP 7**

- Select design for stitching: Branches with Hanging Ornaments: 12793–20
- Size as needed to fill the width of the table runner. For this project, the design was increased proportionally from 100% to 120%.