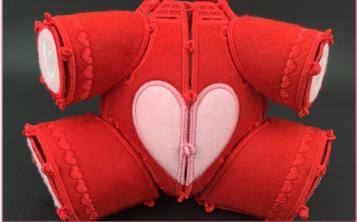

## STEP 6

• Take the 2 body halves and button the front buttonettes only, leaving the back open.