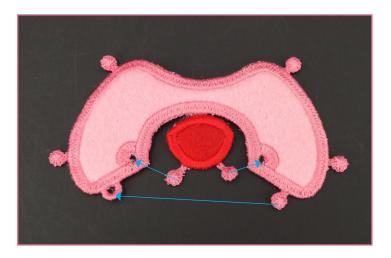

## STEP 7

• To create the Muzzle, button as shown.

## STEP 9

• Attach the 4 buttonettes from the Muzzle to the Face as shown.