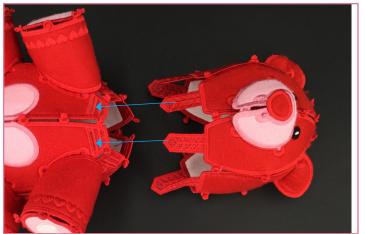

## **STEP 10**

- If you haven't already, make sure to cut the tab entry before moving on.
- Align the Face sections with the muzzle centered, the ear tab sections next, and the blank sections on the ends. And button, as shown. Do not button the back just yet.

## STEP 11

• Insert the ear tab through the front of the tab entry pulling the tab from the back of the head. Repeat for the other side.