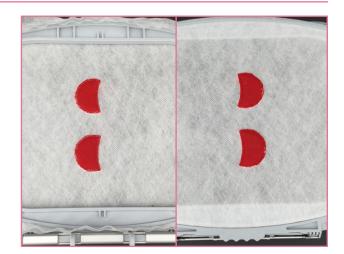

## STEP 7

 Replace the hoop and sew color #2, Cut Line and Tackdown.

## STEP 8

 Remove the hoop and trim the felt on the front and back along the Cut Line.