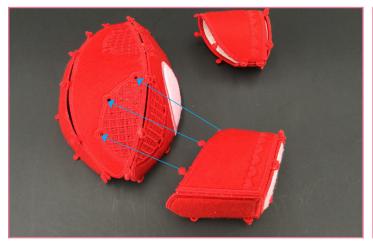

## STEP 7

• To create the Muzzle, button as shown.

## STEP 8

Take the center 2 Face sections and button as shown.