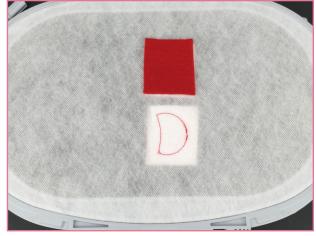

## STEP 2

- Note: Make sure to match bobbin color to top thread.
- Hoop two layers of Aquamesh and sew color #1, Placement Stitch.

## STEP 3

- Lightly spray temporary adhesive to the back of the prepped felt and place it face up covering the placement stitch completely.
- Sew color #2, Cut Line and Tackdown.