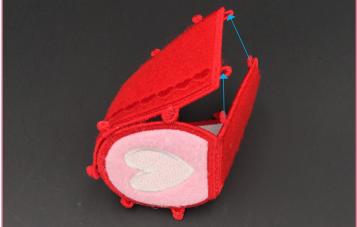

d place it over the placement stitch covering it completely. Flip the hoop over and repeat this process on the back.





## STEP 7

 Replace the hoop and sew color #2, Cut Line and Tackdown.



## STEP 8

 Remove the hoop and trim the felt on the front and back along the Cut Line.



## STEP 9

• Replace the hoop and sew color #3, Cover Stitch.





## STEP 10

 After sewing, wash away the Aquamesh and let each piece dry. Before assembly, take a utility knife and cut through all the layers of the tab entry. Be careful not to cut the satin stitching.





#### STEP 1

 To create the Legs, fold the piece around and button the 5 buttonettes on the paw to their corresponding eyelets on the Leg. Finishing with the 2 buttonettes on the side of the Leg. Repeat these steps with the other Leg.





#### STEP 2

• To create the Arm, start by buttoning the center buttonette on the paw to the center eyelet on the Arm. Continue along the side of the paw buttoning each buttonette to its corresponding eyelet. Finish by buttoning the 2 buttonettes on the underside of the Arm. Repeat these steps for the other Arm.







## STEP 3

• For the body assembly start by taking the 3 panels that make up the bear's left half and button the 12 buttonettes as shown.





## STEP 4

• Take the Leg piece, and with the flat side down pull the 6 buttonettes through the corresponding eyelets on the lower half of the body as shown.







## STEP 5

• Take the Arm piece and from the backside, pull the 4 buttonettes through the eyelets on the upper half of the body as shown. Repeat these steps for the othe