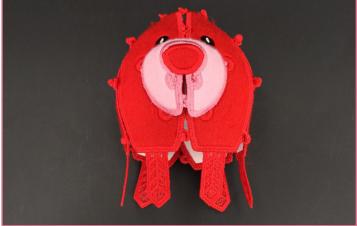

## STEP 8

Take the center 2 Face sections and button as shown.

## STEP 9

• Attach the 4 buttonettes from the Muzzle to the Face as shown.