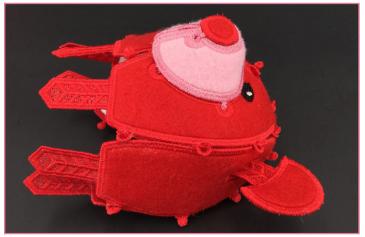

## **STEP 13**

- Continue to insert and pull each tab through the back of the bear until all the tabs are through their corresponding tab entry points.
- Button the back starting from the bottom working your way up. Stop at the Tab Entry for the wings. Insert the Wings Tab into the Tab Entry and pull. Repeat for the other wing. Afterwards continue to button the back of the bear finishing at the top of the bear's head.