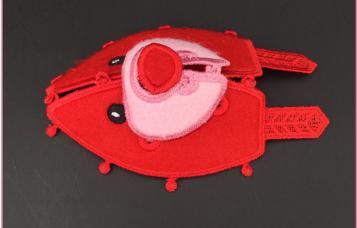

## **STEP 10**

- If you haven't already, make sure to cut the tab entry before moving on.
- Align the Face sections with the muzzle centered, the ear tab sections next, and the blank sections on the ends. And button, as shown. Do not button the back just yet.