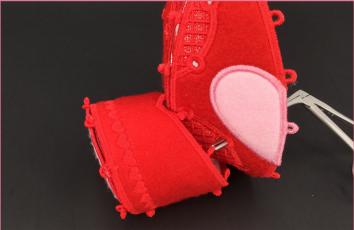

## STEP 4

• Take the Leg piece, and with the flat side down pull the 6 buttonettes through the corresponding eyelets on the lower half of the body as shown.

## STEP 5

• Take the Arm piece and from the backside, pull the 4 buttonettes through the eyelets on the upper half of the body as shown. Repeat these steps for the other half of the body.