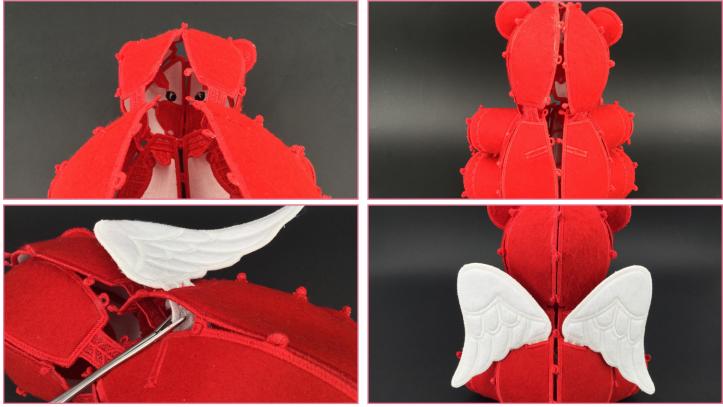

## **STEP 13**

- Continue to insert and pull each tab through the back of the bear until all the tabs are through their corresponding tab entry points.
- Button the back starting from the bottom working your way up. Stop at the Tab Entry for the wings. Insert the Wings Tab into the Tab Entry and pull. Repeat for the other wing. Afterwards continue to button the back of the bear finishing at the top of the bear's head.