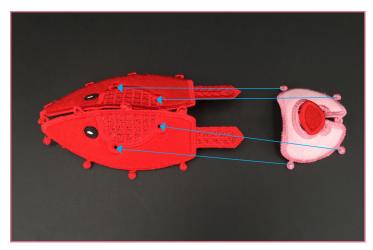

## STEP 9

• Attach the 4 buttonettes from the Muzzle to the Face as shown.

## **STEP 10**

- If you haven't already, make sure to cut the tab entry before moving on.
- Align the Face sections with the muzzle centered, the ear tab sections next, and the blank sections on the ends. And button, as shown. Do not button the back just yet.