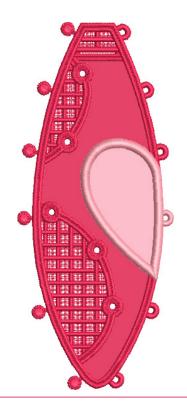

#### 12798-07 Front Left Body Section FSA

| Size       | Inches:     | Size mm:          | Stitch Count: |
|------------|-------------|-------------------|---------------|
| 2.60       | X 6.13 in.  | 66.04 X 155.70 mm | 19615 St.     |
| 1.         | Red Felt P  | lacement Stitch   | 1903          |
| 2.         | Cut Line &  | Tackdown          | 1903          |
| 3.         | Pink Felt P | lacement Stitch   | 1903          |
| 4.         | Cut Line &  | Tackdown          | 1903          |
| <b>5</b> . | Cover Sitcl | h & Lace          | 1903          |
| 6.         | Heart Cove  | er Stitch & Lace  | 2152          |