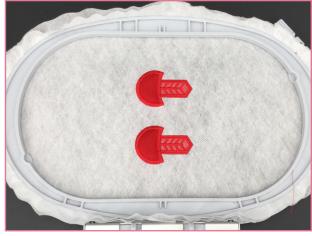

## STEP 9

• Replace the hoop and sew color #3, Cover Stitch.

## STEP 10

 After sewing, wash away the Aquamesh and let each piece dry. Before assembly, take a utility knife and cut through all the layers of the tab entry. Be careful not to cut the satin stitching.