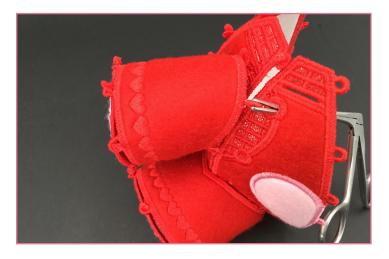

## STEP 5

• Take the Arm piece and from the backside, pull the 4 buttonettes through the eyelets on the upper half of the body as shown. Repeat these steps for the other half of the body.

## STEP 6

• Take the 2 body halves and button the front buttonettes only, leaving the back open.