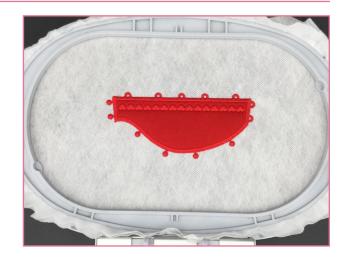

re double sided appliques

## Fabric/Notions

- 24"x24" Red felt for Body and Nose Tip
- 12"x6" Pink felt for Paws, Nose and Heart
- 12"x10" White felt for Wings
- Utility knife to cut Tab entry

## **Isacord Thread Colors**

0015 White

0020 Black

1903 Lipstick

2152 Heather Pink



## STEP 1

Prep felt by applying Fusible Woven to the back.
 Apply a second layer to aid in the structure stability.



## STEP 2

- Note: Make sure to match bobbin color to top thread.
- Hoop two layers of Aquamesh and sew color #1, Placement Stitch.



## STEP 3

- Lightly spray temporary adhesive to the back of the prepped felt and place it face up covering the placement stitch completely.
- Sew color #2, Cut Line and Tackdown.





## STEP 4

 Trim felt along the Cut Line and sew color #3, Cover Stitch.



## STEP 5

• To create the ears, hoop two sheets of Aquamesh and sew color #1, Placement Stitch.



## STEP 6

 Remove the hoop from the machine. Lightly spray temporary adhesive to the back of the prepped felt and place it over the placement stitch covering it completely. Flip the hoop over and repeat this process on the back.





## STEP 7

 Replace the hoop and sew color #2, Cut Line and Tackdown.



## STEP 8

 Remove the hoop and trim the felt on the front and back along the Cut Line.



## STEP 9

• Replace the hoop and sew color #3, Cover Stitch.





## STEP 10

 After sewing, wash away the Aquamesh and let each piece dry. Before assembly, take a utility knife and cut through all the layers of the tab entry. Be careful not to cut the satin stitching.





#### STEP 1

 To create