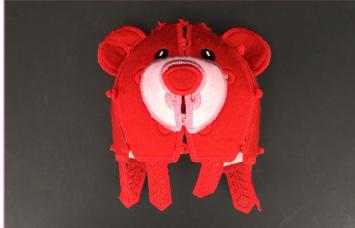

## STEP 8

Take the center 2 Face sections and button as shown.

## STEP 9

• Attach the 4 buttonettes from the Muzzle to the Face as shown.