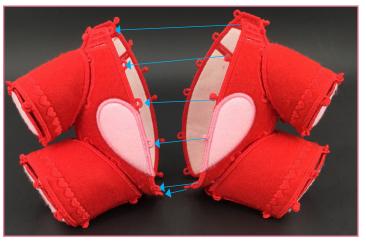

## STEP 3

• For the body assembly start by taking the 3 panels that make up the bear's left half and button the 12 buttonettes as shown.

## STEP 6

• Take the 2 body halves and button the front buttonettes only, leaving the back open.