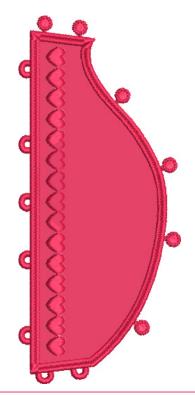

#### 12798-03 Side Head Section FSA

| Size Inch      | າes:      | Size mm:          | Stitch Count: |
|----------------|-----------|-------------------|---------------|
| 2.27 X 5.2     | 29 in.    | 57.66 X 134.37 mm | 7583 St.      |
| 1. Red         | Felt Pla  | acement Stitch    | 1903          |
| 2. Cut         | Line &    | Tackdown          | 1903          |
| <b>3</b> . Cov | er Stitcl | n & Lace          | 1903          |