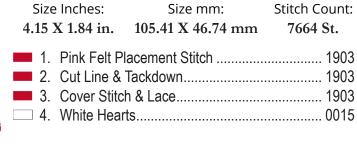

#### 12798-05 Muzzle FSA

| Size Inches | s: Size mm:           | Stitch Count: |
|-------------|-----------------------|---------------|
| 3.72 X 1.99 | in. 94.49 X 50.55 mm  | 6414 St.      |
| 1. Pink F   | elt Placement Stitch  | 2152          |
| 2. Cut Lir  | ne & Tackdown         | 2152          |
| 3. Red Fe   | elt Placement Stitch  | 2152          |
| 4. Cut Lir  | ne & Tackdown         | 2152          |
| 5. Muzzle   | e Cover Stitch & Lace | 2152          |
| ■ 6. Nose 7 | Tip Cover Stitch      | 1903          |