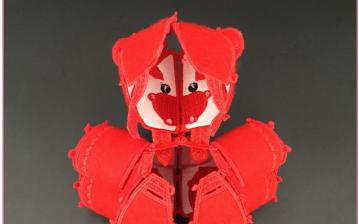

## STEP 8

Take the center 2 Face sections and button as shown.

## STEP 9

• Attach the 4 buttonettes from the Muzzle to the Face as shown.