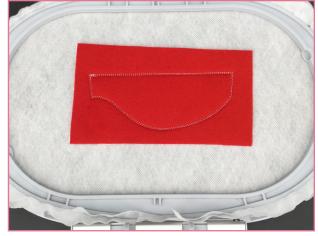

## STEP 3

- Lightly spray temporary adhesive to the back of the prepped felt and place it face up covering the placement stitch completely.
- Sew color #2, Cut Line and Tackdown.