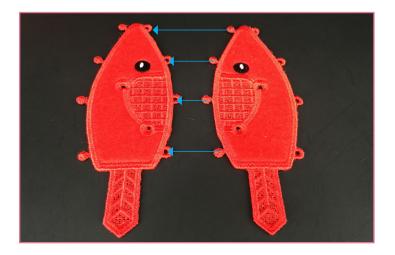

on the underside of the Arm. Repeat these steps for the other Arm.







## STEP 3

• For the body assembly start by taking the 3 panels that make up the bear's left half and button the 12 buttonettes as shown.





## STEP 4

• Take the Leg piece, and with the flat side down pull the 6 buttonettes through the corresponding eyelets on the lower half of the body as shown.







## STEP 5

• Take the Arm piece and from the backside, pull the 4 buttonettes through the eyelets on the upper half of the body as shown. Repeat these steps for the other half of the body.



## STEP 6

• Take the 2 body halves and button the front buttonettes only, leaving the back open.







## STEP 7

• To create the Muzzle, button as shown.



## STEP 8

Take the center 2 Face sections and button as shown.





## STEP 9

• Attach the 4 buttonettes from the Muzzle to the Face as shown.





## **STEP 10**

- If you haven't already, make sure to cut the tab entry before moving on.
- Align the Face sections with the muzzle centered, the ear tab sections next, and the blank sections on the ends. And button, as shown. Do not button the back just yet.







## STEP 11

• Insert the ear tab through the front of the tab entry pulling the tab from the back of the head. Repeat for the other side.





## STEP 12

• To attach the head, start by inserting the 2 front/center tabs into the 2 front/center tab entry points on the body. Pulling the tabs via the back of the bear.







## **STEP 13**

- Continue to insert and pull each tab through the back of the bear until all the tabs are through their co