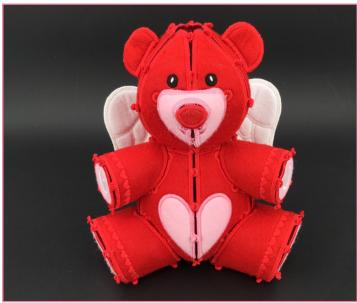

## Summary

- Sew Design 12798-03 x2
- Sew Design 12798-04 x2
- Sew 1 each of all other designs
- 2 spools of 1903
- Final Height: 9"