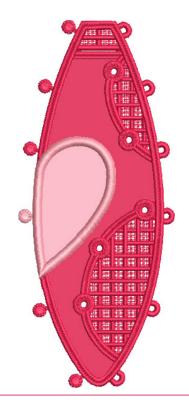

#### 12798-09 Front Right Body Section FSA

| Size       | Inches:     | Size mm:          | Stitch Count: |
|------------|-------------|-------------------|---------------|
| 2.60       | X 6.13 in.  | 66.04 X 155.70 mm | 19610 St.     |
| <b>1</b> . | Red Felt P  | lacement Stitch   | 1903          |
| 2.         | Cut Line &  | Tackdown          | 1903          |
| <b>3</b> . | Pink Felt P | lacement Stitch   | 1903          |
| 4.         | Cut Line &  | Tackdown          | 1903          |
| <b>5</b> . | Cover Stito | h & Lace          | 1903          |
| <b>6</b> . | Heart Cove  | er Stitch & Lace  | 2152          |