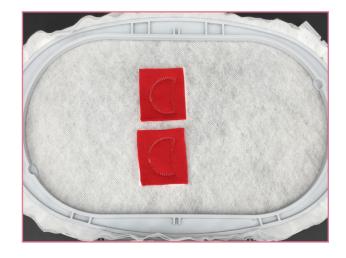

## STEP 5

• To create the ears, hoop two sheets of Aquamesh and sew color #1, Placement Stitch.

## STEP 6

 Remove the hoop from the machine. Lightly spray temporary adhesive to the back of the prepped felt and place it over the placement stitch covering it completely. Flip the hoop over and repeat this process on the back.