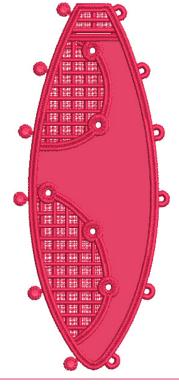

#### 12798-10 Side Right Body Section FSA

| Size Inches:    | Size mm:          | Stitch Count: |
|-----------------|-------------------|---------------|
| 2.60 X 6.13 in. | 66.04 X 155.70 mm | 20848 St.     |
| 1. Heart Cove   | er Stitch & Lace  | 1903          |
| 2. Cut Line &   | Tackdown          | 1903          |
| 3. Cover Stite  | h & Lace          | 1903          |