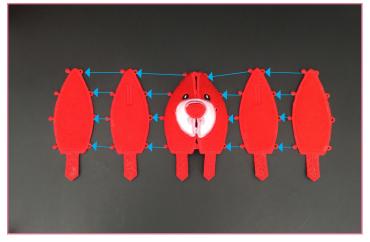

## **STEP 10**

- If you haven't already, make sure to cut the tab entry before moving on.
- Align the Face sections with the muzzle centered, the ear tab sections next, and the blank sections on the ends. And button, as shown. Do not button the back just yet.