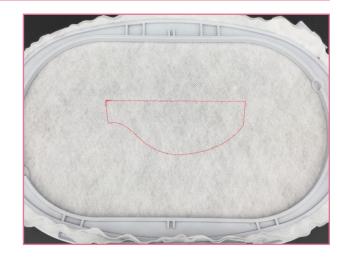

## STEP 2

- Note: Make sure to match bobbin color to top thread.
- Hoop two layers of Aquamesh and sew color #1, Placement Stitch.