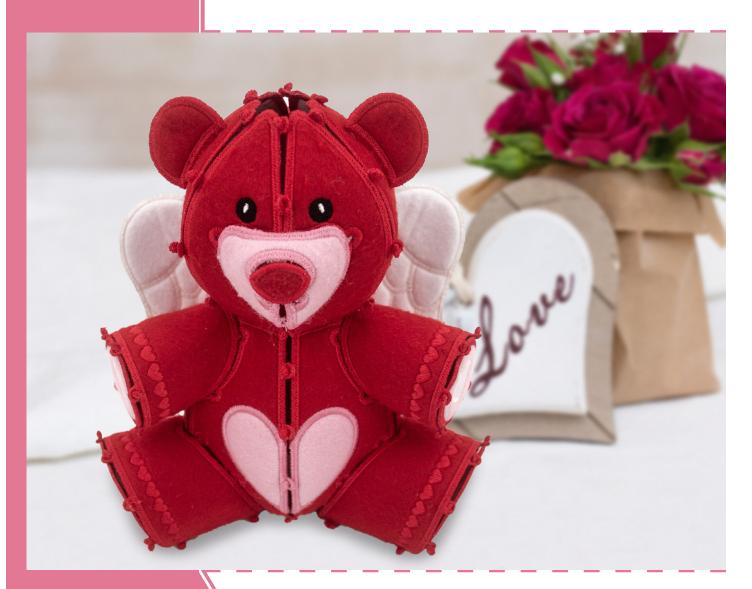

1 DESIGN Valentine
Teddy Bear

## Summary

- Sew Design 12798-03 x2
- Sew Design 12798-04 x2
- Sew 1 each of all other designs
- 2 spools of 1903
- Final Height: 9"