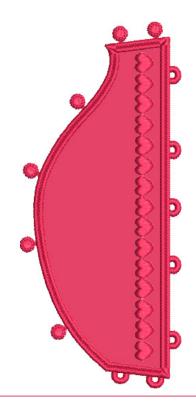

#### 12798-03 Side Head Section FSA

| Size Inch      | າes:      | Size mm:          | Stitch Count: |
|----------------|-----------|-------------------|---------------|
| 2.27 X 5.2     | 29 in.    | 57.66 X 134.37 mm | 7583 St.      |
| 1. Red         | Felt Pla  | acement Stitch    | 1903          |
| 2. Cut         | Line &    | Tackdown          | 1903          |
| <b>3</b> . Cov | er Stitcl | n & Lace          | 1903          |