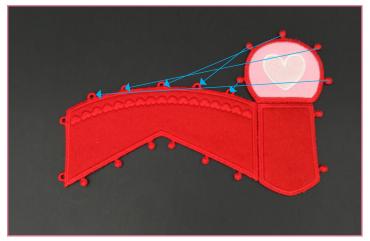

## STEP 3

• For the body assembly start by taking the 3 panels that make up the bear's left half and button the 12 buttonettes as shown.