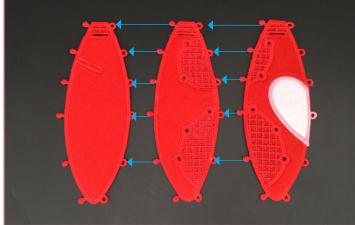

## STEP 3

• For the body assembly start by taking the 3 panels that make up the bear's left half and button the 12 buttonettes as shown.