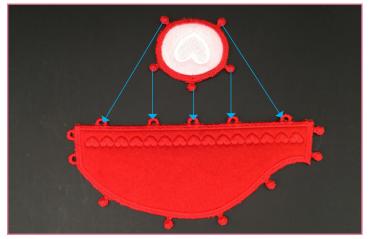

nd sew color #3, Cover Stitch.





## STEP 10

 After sewing, wash away the Aquamesh and let each piece dry. Before assembly, take a utility knife and cut through all the layers of the tab entry. Be careful not to cut the satin stitching.





#### STEP 1

 To create the Legs, fold the piece around and button the 5 buttonettes on the paw to their corresponding eyelets on the Leg. Finishing with the 2 buttonettes on the side of the Leg. Repeat these steps with the other Leg.





#### STEP 2

• To create the Arm, start by buttoning the center buttonette on the paw to the center eyelet on the Arm. Continue along the side of the paw buttoning each buttonette to its corresponding eyelet. Finish by buttoning the 2 buttonettes on the underside of the Arm. Repeat these steps for the other Arm.







## STEP 3

• For the body assembly start by taking the 3 panels that make up the bear's left half and button the 12 buttonettes as shown.





## STEP 4

• Take the Leg piece, and with the flat side down pull the 6 buttonettes through the corresponding eyelets on the lower half of the body as shown.







## STEP 5

• Take the Arm piece and from the backside, pull the 4 buttonettes through the eyelets on the upper half of the body as shown. Repeat these steps for the other half of the body.



## STEP 6

• Take the 2 body halves and button the front buttonettes only, leaving the back open.







## STEP 7

• To create the Muzzle, button as shown.



## STEP 8

Take the center 2 Face sections and button as shown.





## STEP 9

• Attach the 4 buttonettes from the Muzzle to the Face