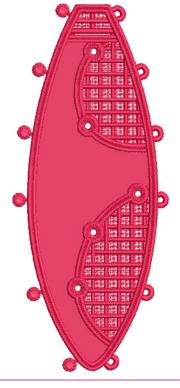

#### 12798-08 Side Left Body Section FSA

| Size       | Inches:     | Size mm:          | Stitch Count: |
|------------|-------------|-------------------|---------------|
| 2.60 X     | 6.13 in.    | 66.04 X 155.70 mm | 20831 St.     |
|            |             | acement Stitch    |               |
| 2.         | Cut Line &  | Tackdown          | 1903          |
| <b>3</b> . | Cover Stitc | h & Lace          | 1903          |