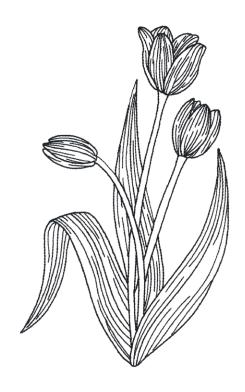

| Size inches:     | Size mm:           | Stitch Count: |
|---|------------------|--------------------|---------------|
| S | 5.00 X 6.84 in.  | 127.00 X 173.74 mm | 11633 St.     |
| M | 6.00 X 8.21 in.  | 152.40 X 208.53 mm | 13277 St.     |
| L | 8.00 X 10.94 in. | 203.20 X 277.88 mm | 16383 St.     |
|   | 1. Single Color  | Design             | 0020          |







### 12802-05 Anemone





### 12802-06 Rose

|   | Size Inches:    | Size mm:           | Stitch Count: |
|---|-----------------|--------------------|---------------|
| S | 5.00 X 5.06 in. | 127.00 X 128.52 mm | 17411 St.     |
| M | 6.00 X 6.07 in. | 152.40 X 154.18 mm | 19959 St.     |
| L | 8.00 X 8.10 in. | 203.20 X 205.74 mm | 24797 St.     |
|   | 1. Single Color | Design             | 0020          |













# 12802-08 Daisies

|   | Size Inches:     | Size mm:           | Stitch Count: |
|---|------------------|--------------------|---------------|
| S | 4.25 X 7.00 in.  | 107.95 X 177.80 mm | 12752 St.     |
| M | 6.00 X 9.88 in.  | 152.40 X 250.95 mm | 17248 St.     |
| L | 7.28 X 12.00 in. | 184.91 X 304.80 mm | 20413 St.     |
|   | 1. Single Color  | Design             | 0020          |