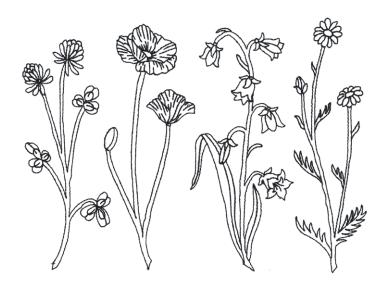

### 12802-03 Floral Row 3

|   | Size Inches:     | Size mm:           | Stitch Count: |
|---|------------------|--------------------|---------------|
| S | 5.00 X 6.31 in.  | 127.00 X 160.27 mm | 10876 St.     |
| M | 6.00 X 7.57 in.  | 152.40 X 192.28 mm | 12623 St.     |
| L | 8.00 X 10.10 in. | 203.20 X 256.54 mm | 15671 St.     |
|   | 1. Single Color  | Design             | 0020          |