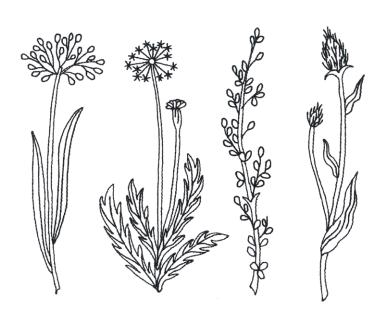

802-02 Floral Row 2

|   | Size inches:     | Size mm:           | Stitch Count: |
|---|------------------|--------------------|---------------|
| S | 5.00 X 6.39 in.  | 127.00 X 162.31 mm | 10874 St.     |
| M | 6.00 X 7.67 in.  | 152.40 X 194.82 mm | 12373 St.     |
| L | 8.00 X 10.23 in. | 203.20 X 259.84 mm | 15236 St.     |
|   | 1. Single Color  | Design             | 0020          |







### 12802-03 Floral Row 3

|   | Size Inches:     | Size mm:           | Stitch Count: |
|---|------------------|--------------------|---------------|
| S | 5.00 X 6.31 in.  | 127.00 X 160.27 mm | 10876 St.     |
| M | 6.00 X 7.57 in.  | 152.40 X 192.28 mm | 12623 St.     |
| L | 8.00 X 10.10 in. | 203.20 X 256.54 mm | 15671 St.     |
|   | 1. Single Color  | Design             | 0020          |



# 12802-04 Floral Row 4

|   | Size inches:     | Size mm:           | Stitch Count: |
|---|------------------|--------------------|---------------|
| S | 5.00 X 6.84 in.  | 127.00 X 173.74 mm | 11633 St.     |
| M | 6.00 X 8.21 in.  | 152.40 X 208.53 mm | 13277 St.     |
| L | 8.00 X 10.94 in. | 203.20 X 277.88 mm | 16383 St.     |
|   | 1. Single Color  | Design             | 0020          |







### 12802-05 Anemone





### 12802-06 Rose

|   | Size Inches:    | Size mm:           | Stitch Count: |
|---|-----------------|--------------------|---------------|
| S | 5.00 X 5.06 in. | 127.00 X 128.52 mm | 17411 St.     |
| M | 6.00 X 6.07 in. | 152.40 X 154.18 mm | 19959 St.     |
| L | 8.00 X 8.10 in. | 203.20 X 205.74 mm | 24797 St.     |
|   | 1. Single Color | Design             |