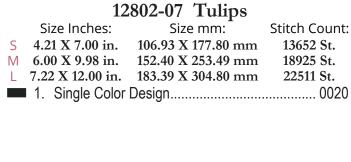

|   | Size inches:     | Size mm:           | Stitch Count: |
|---|------------------|--------------------|---------------|
| S | 5.00 X 6.84 in.  | 127.00 X 173.74 mm | 11633 St.     |
| M | 6.00 X 8.21 in.  | 152.40 X 208.53 mm | 13277 St.     |
| L | 8.00 X 10.94 in. | 203.20 X 277.88 mm | 16383 St.     |
|   | 1. Single Color  | Design             | 0020          |







### 12802-05 Anemone





### 12802-06 Rose

|   | Size Inches:    | Size mm:           | Stitch Count: |
|---|-----------------|--------------------|---------------|
| S | 5.00 X 5.06 in. | 127.00 X 128.52 mm | 17411 St.     |
| M | 6.00 X 6.07 in. | 152.40 X 154.18 mm | 19959 St.     |
| L | 8.00 X 8.10 in. | 203.20 X 205.74 mm | 24797 St.     |
|   | 1. Single Color | Design             | 0020          |













# 12802-08 Daisies

|   | Size Inches:     | Size mm:           | Stitch Count: |
|---|------------------|--------------------|---------------|
| S | 4.25 X 7.00 in.  | 107.95 X 177.80 mm | 12752 St.     |
| M | 6.00 X 9.88 in.  | 152.40 X 250.95 mm | 17248 St.     |
| L | 7.28 X 12.00 in. | 184.91 X 304.80 mm | 20413 St.     |
|   | 1. Single Color  | Design             | 0020          |