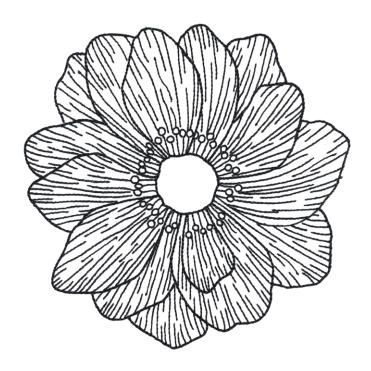

| Size Inches:     | Size mm:           | Stitch Count: |
|---|------------------|--------------------|---------------|
| S | 5.00 X 6.31 in.  | 127.00 X 160.27 mm | 10876 St.     |
| M | 6.00 X 7.57 in.  | 152.40 X 192.28 mm | 12623 St.     |
| L | 8.00 X 10.10 in. | 203.20 X 256.54 mm | 15671 St.     |
|   | 1. Single Color  | Design             | 0020          |



# 12802-04 Floral Row 4

|   | Size inches:     | Size mm:           | Stitch Count: |
|---|------------------|--------------------|---------------|
| S | 5.00 X 6.84 in.  | 127.00 X 173.74 mm | 11633 St.     |
| M | 6.00 X 8.21 in.  | 152.40 X 208.53 mm | 13277 St.     |
| L | 8.00 X 10.94 in. | 203.20 X 277.88 mm | 16383 St.     |
|   | 1. Single Color  | Design             | 0020          |







### 12802-05 Anemone





### 12802-06 Rose

|   | Size Inches:    | Size mm:           | Stitch Count: |
|---|-----------------|--------------------|---------------|
| S | 5.00 X 5.06 in. | 127.00 X 128.52 mm | 17411 St.     |
| M | 6.00 X 6.07 in. | 152.40 X 154.18 mm | 19959 St.     |
| L | 8.00 X 8.10 in. | 203.20 X 205.74 mm | 24797 St.     |
|   | 1. Single Color | Design             | 0020          |













# 12802-08 Daisies

|   | Size Inches:     | Size mm:           | Stitch Count: |
|---|------------------|--------------------|---------------|
| S | 4.25 X 7.00 in.  | 107.95 X 177.80 mm | 12752 St.     |
| M | 6.00 X 9.88 in.  | 152.40 X 250.95 mm | 17248 St.     |
| L | 7.28 X 12.00 in. | 184.91 X 304.80 mm | 20413 St.     |
|   | 1. Single Color  | Design             | 0020          |