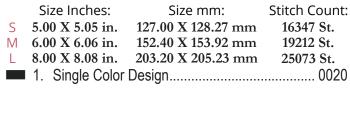

### 12802-06 Rose

|   | Size Inches:    | Size mm:           | Stitch Count: |
|---|-----------------|--------------------|---------------|
| S | 5.00 X 5.06 in. | 127.00 X 128.52 mm | 17411 St.     |
| M | 6.00 X 6.07 in. | 152.40 X 154.18 mm | 19959 St.     |
| L | 8.00 X 8.10 in. | 203.20 X 205.74 mm | 24797 St.     |
|   | 1. Single Color | Design             | 0020          |