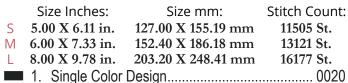

### 12802-06 Rose

|   | Size Inches:    | Size mm:           | Stitch Count: |
|---|-----------------|--------------------|---------------|
| S | 5.00 X 5.06 in. | 127.00 X 128.52 mm | 17411 St.     |
| M | 6.00 X 6.07 in. | 152.40 X 154.18 mm | 19959 St.     |
| L | 8.00 X 8.10 in. | 203.20 X 205.74 mm | 24797 St.     |
|   | 1. Single Color | Design             | 0020          |