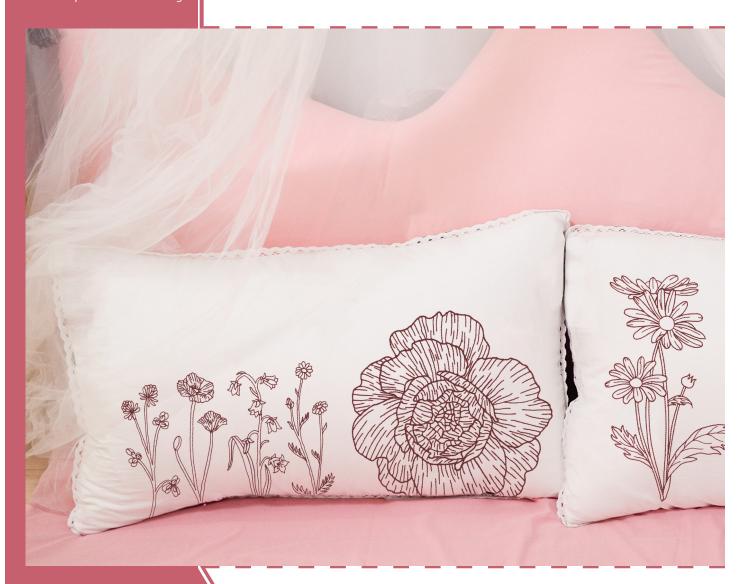

# Botanical Beauty

### 12802-01 Floral Row 1

### 12802-03 Floral Row 3

|   | Size Inches:     | Size mm:           | Stitch Count: |
|---|------------------|--------------------|---------------|
| S | 5.00 X 6.31 in.  | 127.00 X 160.27 mm | 10876 St.     |
| M | 6.00 X 7.57 in.  | 152.40 X 192.28 mm | 12623 St.     |
| L | 8.00 X 10.10 in. | 203.20 X 256.54 mm | 15671 St.     |
|   | 1. Single Color  | Design             | 0020          |

### 12802-05 Anemone

### 12802-06 Rose

|   | Size Inches:    | Size mm:           | Stitch Count: |
|---|-----------------|--------------------|---------------|
| S | 5.00 X 5.06 in. | 127.00 X 128.52 mm | 17411 St.     |
| M | 6.00 X 6.07 in. | 152.40 X 154.18 mm | 19959 St.     |
| L | 8.00 X 8.10 in. | 203.20 X 205.74 mm | 24797 St.     |
|   | 1. Single Color | Design             | 0020          |

# 12802-08 Daisies

|   | Size Inches:     | Size mm:           | Stitch Count: |
|---|------------------|--------------------|---------------|
| S | 4.25 X 7.00 in.  | 107.95 X 177.80 mm | 12752 St.     |
| M | 6.00 X 9.88 in.  | 152.40 X 250.95 mm | 17248 St.     |
| L | 7.28 X 12.00 in. | 184.91 X 304.80 mm | 20413 St.     |
|   | 1. Single Color  | Design             | 0020          |