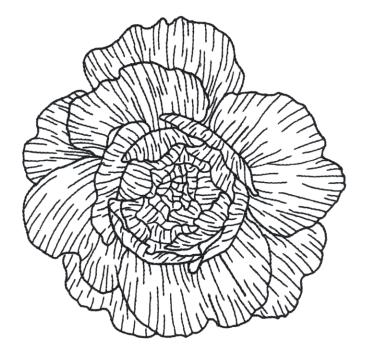

l Row 4

|   | Size inches:     | Size mm:           | Stitch Count: |
|---|------------------|--------------------|---------------|
| S | 5.00 X 6.84 in.  | 127.00 X 173.74 mm | 11633 St.     |
| M | 6.00 X 8.21 in.  | 152.40 X 208.53 mm | 13277 St.     |
| L | 8.00 X 10.94 in. | 203.20 X 277.88 mm | 16383 St.     |
|   | 1. Single Color  | Design             | 0020          |







### 12802-05 Anemone





### 12802-06 Rose

|   | Size Inches:    | Size mm:           | Stitch Count: |
|---|-----------------|--------------------|---------------|
| S | 5.00 X 5.06 in. | 127.00 X 128.52 mm | 17411 St.     |
| M | 6.00 X 6.07 in. | 152.40 X 154.18 mm | 19959 St.     |
| L | 8.00 X 8.10 in. | 203.20 X 205.74 mm | 24797 St.     |
|   | 1. Single Color | Design             | 0020          |













# 12802-08 Daisies

|   | Size Inches:     | Size mm:           | Stitch Count: |
|---|------------------|--------------------|---------------|
| S | 4.25 X 7.00 in.  | 107.95 X 177.80 mm | 12752 St.     |
| M | 6.00 X 9.88 in.  | 152.40 X 250.95 mm | 17248 St.     |
| L | 7.28 X 12.00 in. | 184.91 X 304.80 mm | 20413 St.     |
|   | 1. Single Color  | Design             | 0020          |