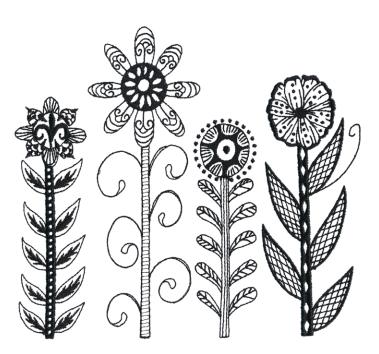

#### 12812-01 Zen Flower Stems

|   | Size Inches:    | Size mm:           | Stitch Count: |
|---|-----------------|--------------------|---------------|
| S | 4.75 X 5.35 in. | 120.65 X 135.89 mm | 20084 St.     |
| M | 5.75 X 6.47 in. | 146.05 X 164.34 mm | 23756 St.     |
| L | 7.75 X 8.73 in. | 196.85 X 221.74 mm | 31507 St.     |