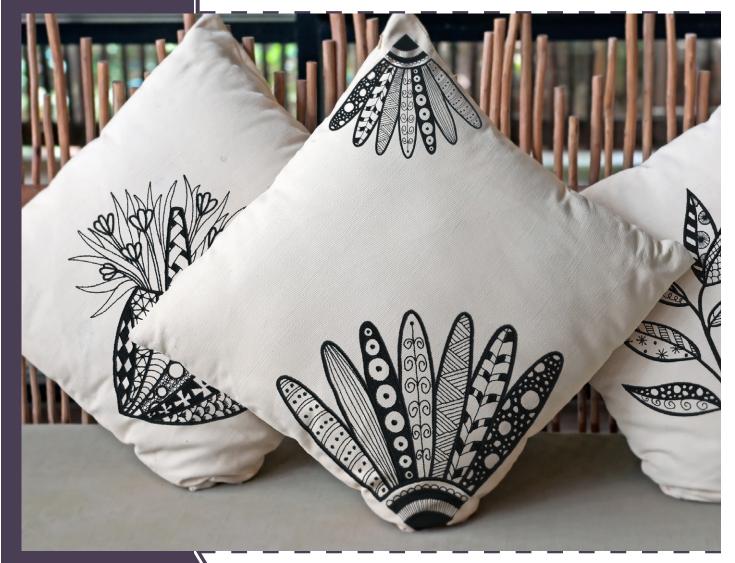

## #12812

- Includes designs in 3 sizes.
- Fits hoop sizes 5" x 7" and larger.







# Zen Florals





#### 12812-01 Zen Flower Stems



|   | Size Inches:    | Size mm:           | Stitch Count: |
|---|-----------------|--------------------|---------------|
| S | 4.75 X 5.35 in. | 120.65 X 135.89 mm | 20084 St.     |
| M | 5.75 X 6.47 in. | 146.05 X 164.34 mm | 23756 St.     |
| L | 7.75 X 8.73 in. | 196.85 X 221.74 mm | 31507 St.     |

#### 12812-02 Zen Flower



|   | Size Inches:    | Size mm:           | Stitch Count: |
|---|-----------------|--------------------|---------------|
| S | 4.76 X 4.25 in. | 120.90 X 107.95 mm | 19046 St.     |
| M | 5.76 X 5.14 in. | 146.30 X 130.56 mm | 22394 St.     |
| L | 7.76 X 6.93 in. | 197.10 X 176.02 mm | 29273 St.     |
|   |                 |                    |               |

■ 1. Single Color Design.......0020





#