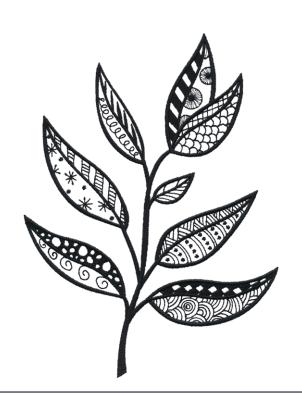

#### 12812-08 Zen Leaves

| Size Inches:       | Size mm:           | Stitch Count: |
|--------------------|--------------------|---------------|
| S 4.75 X 6.47 in.  | 120.65 X 164.34 mm | 20049 St.     |
| M 5.75 X 7.83 in.  | 146.05 X 198.88 mm | 23968 St.     |
| ∟ 7.75 X 10.57 in. | 196.85 X 268.48 mm | 32145 St.     |
| 1. Single Color    | Design             | 0020          |