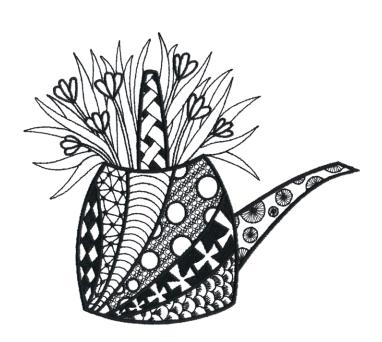

#### 12812-07 Zen Bouquet

|   | Size Inches:      | Size mm:           | Stitch Count: |
|---|-------------------|--------------------|---------------|
| S | 4.76 X 5.52 in.   | 120.90 X 140.21 mm | 20681 St.     |
| Μ | 5.76 X 6.69 in.   | 146.30 X 169.93 mm | 25406 St.     |
| L | 7.76 X 9.02 in.   | 197.10 X 229.11 mm | 35679 St.     |
|   | ■ 1. Single Color | Design             | 0020          |