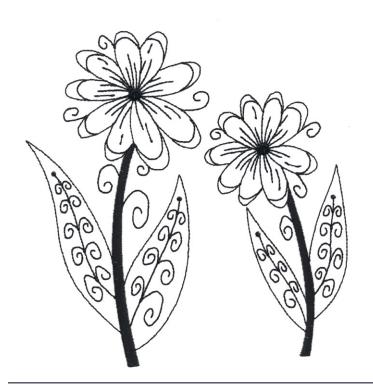

#### 12812-05 Zen Daisy Pair

|   | Size Inches:    | Size mm:           | Stitch Count: |
|---|-----------------|--------------------|---------------|
| S | 4.75 X 5.11 in. | 120.65 X 129.79 mm | 9381 St.      |
| M | 5.75 X 6.18 in. | 146.05 X 156.97 mm | 10999 St.     |
| L | 7.75 X 8.33 in. | 196.85 X 211.58 mm | 14590 St.     |
|   |                 |                    |               |