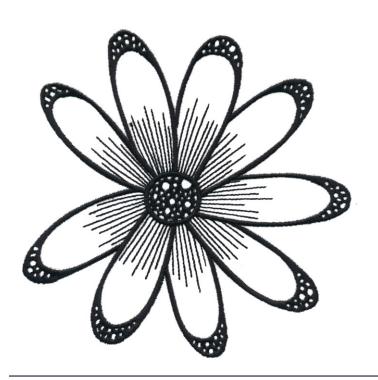

#### 12812-02 Zen Flower

|   | Size Inches:    | Size mm:           | Stitch Count: |
|---|-----------------|--------------------|---------------|
| S | 4.76 X 4.25 in. | 120.90 X 107.95 mm | 19046 St.     |
| M | 5.76 X 5.14 in. | 146.30 X 130.56 mm | 22394 St.     |
| L | 7.76 X 6.93 in. | 197.10 X 176.02 mm | 29273 St.     |
|   |                 |                    |               |