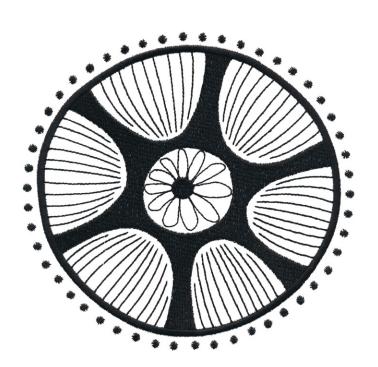

#### 12812-04 Zen Flower Circle

|   | Size Inches:    | Size mm:           | Stitch Count: |
|---|-----------------|--------------------|---------------|
| S | 4.76 X 4.64 in. | 120.90 X 117.86 mm | 14482 St.     |
| Μ | 5.76 X 5.62 in. | 146.30 X 142.75 mm | 18256 St.     |
| L | 7.76 X 7.57 in. | 197.10 X 192.28 mm | 26638 St.     |
|   |                 |                    |               |