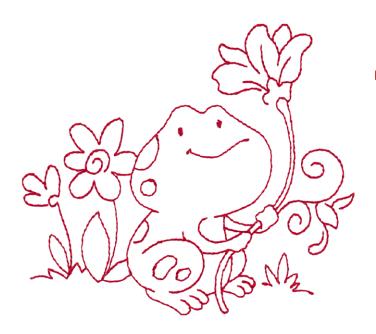

## 12823-23 Froggy Flowers

| Size Inches:    | Size mm:           | Stitch Count: |
|-----------------|--------------------|---------------|
| 4.45 X 5.00 in. | 113.03 X 127.00 mm | 3384 St.      |
| 1. Single Cold  | or Design          | 1902          |