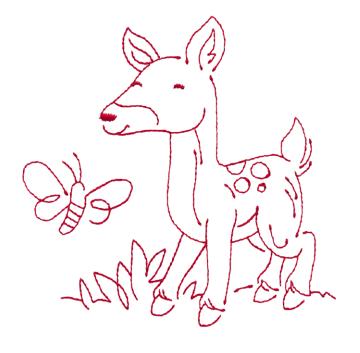

## 12823-10 Happy Deer

| Size Inches:    | Size mm:           | Stitch Count: |
|-----------------|--------------------|---------------|
| 4.74 X 4.78 in. | 120.40 X 121.41 mm | 3158 St.      |
| 1. Single Cold  | or Design          | 1902          |