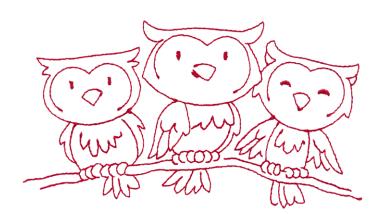

## 12823-16 Three Owls

| Size Inches:    | Size mm:          | Stitch Count: |
|-----------------|-------------------|---------------|
| 3.20 X 5.76 in. | 81.28 X 146.30 mm | 4009 St.      |
| 1. Single Cold  | or Design         | 1902          |