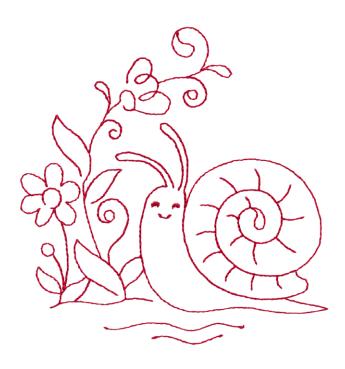

## 12823-19 Snail Garden

| Size Inches:    | Size mm:           | Stitch Count: |
|-----------------|--------------------|---------------|
| 4.75 X 4.88 in. | 120.65 X 123.95 mm | 3280 St.      |
| 1. Single Cold  | or Design          | 1902          |