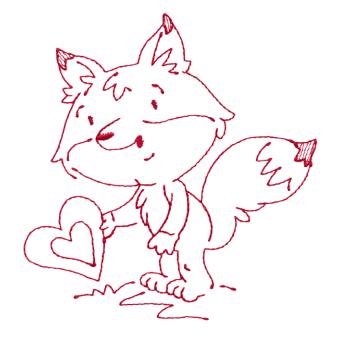

## 12823-03 Fox Heart

| Size Inches:    | Size mm:           | Stitch Count: |
|-----------------|--------------------|---------------|
| 4.21 X 4.44 in. | 106.93 X 112.78 mm | 2721 St.      |
| 1. Single Cold  | or Design          |               |