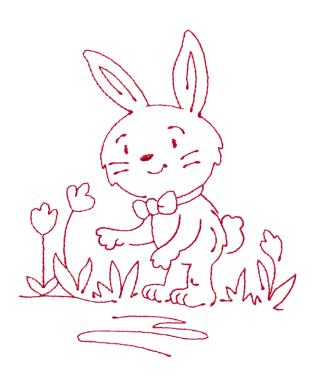

## 12823-05 Bunny

| Size Inches:    | Size mm:           | Stitch Count: |
|-----------------|--------------------|---------------|
| 4.38 X 5.25 in. | 111.25 X 133.35 mm | 3078 St.      |
| 1. Single Cold  | or Design          | 1902          |