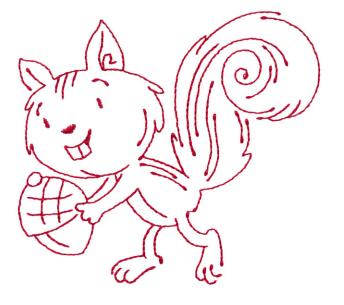

## 12823-17 Lucky Squirrel

| Size Inches:    | Size mm:          | Stitch Count: |
|-----------------|-------------------|---------------|
| 4.17 X 3.87 in. | 105.92 X 98.30 mm | 2881 St.      |
| 1. Single Cold  | or Design         |               |