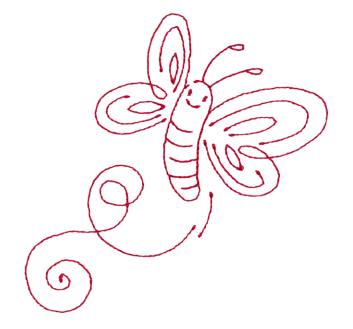

## 12823-20 Flutter By

| Size Inches:    | Size mm:           | Stitch Count: |
|-----------------|--------------------|---------------|
| 4.48 X 4.35 in. | 113.79 X 110.49 mm | 1989 St.      |
| 1. Single Cold  | or Design          | 1902          |