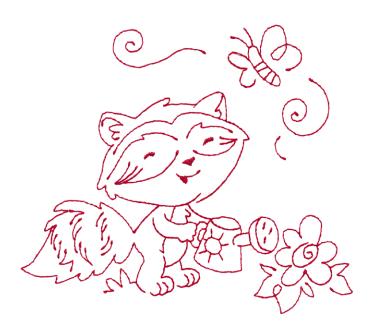

## 12823-04 Happy Raccoon

| Size Inches:    | Size mm:           | Stitch Count: |
|-----------------|--------------------|---------------|
| 4.70 X 5.44 in. | 119.38 X 138.18 mm | 4030 St.      |
| 1. Single Cold  | or Design          | 1902          |