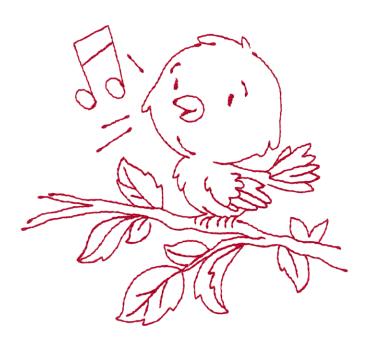

## 12823-07 Birdy Song

| Size Inches:    | Size mm:           | Stitch Count: |
|-----------------|--------------------|---------------|
| 4.31 X 4.67 in. | 109.47 X 118.62 mm | 3226 St.      |
| 1. Single Cold  | or Design          | 1902          |