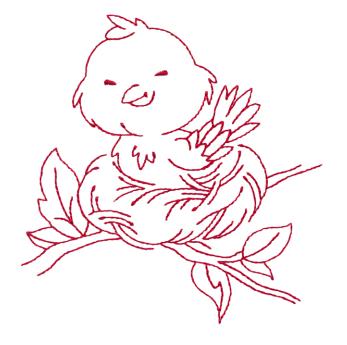

## 12823-09 Birdy Nest

| Size Inches:    | Size mm:           | Stitch Count: |
|-----------------|--------------------|---------------|
| 4.36 X 4.49 in. | 110.74 X 114.05 mm | 3387 St.      |
| 1. Single Cold  | or Design          |               |