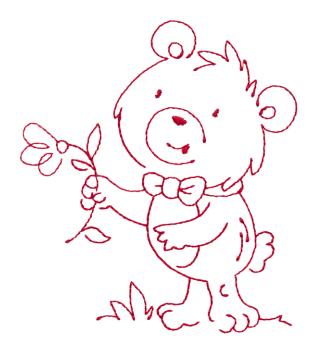

## 12823-02 Happy Bear

| Size Inches:    | Size mm:           | Stitch Count: |
|-----------------|--------------------|---------------|
| 4.51 X 4.41 in. | 114.55 X 112.01 mm | 2983 St.      |
| 1. Single Cold  | or Design          | 1902          |