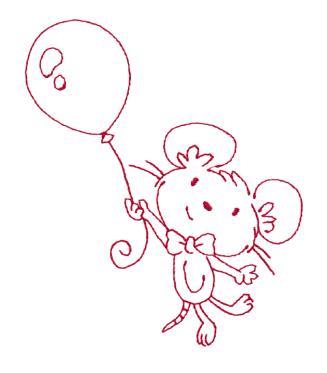

## 12823-12 Mouse Balloon

| Size Inches:    | Size mm:           | Stitch Count: |
|-----------------|--------------------|---------------|
| 4.29 X 4.99 in. | 108.97 X 126.75 mm | 2134 St.      |
| 1. Single Cold  | or Design          | 1902          |