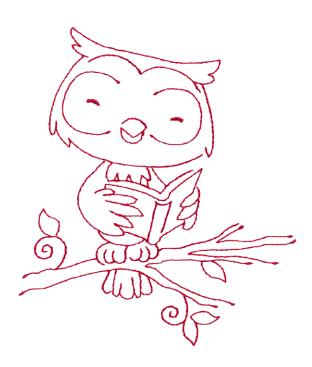

## 12823-15 Studious Owl

| Size Inches:    | Size mm:           | Stitch Count: |
|-----------------|--------------------|---------------|
| 4.21 X 4.89 in. | 106.93 X 124.21 mm | 2904 St.      |
| 1. Single Cold  | or Design          |               |