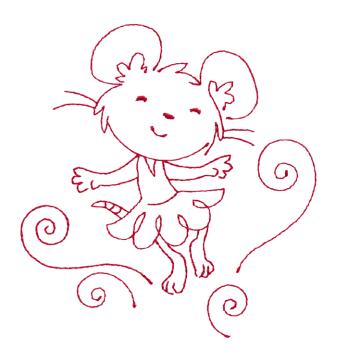

## 12823-13 Mouse Ballet

| Size Inches:    | Size mm:           | Stitch Count: |
|-----------------|--------------------|---------------|
| 4.35 X 4.62 in. | 110.49 X 117.35 mm | 2640 St.      |
| 1. Single Cold  | or Design          | 1902          |