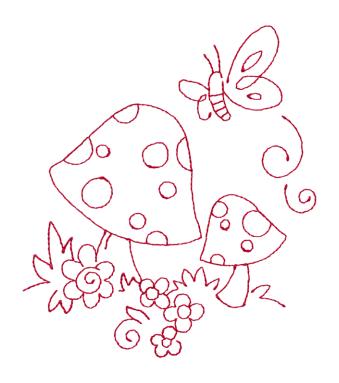

## 12823-24 Mushrooms

| Size Inches:    | Size mm:           | Stitch Count: |
|-----------------|--------------------|---------------|
| 4.61 X 5.49 in. | 117.09 X 139.45 mm | 3242 St.      |
| 1. Single Cold  | or Design          | 1902          |