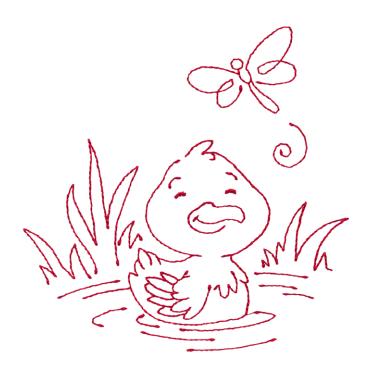

## 12823-18 Ducky Pond

| Size Inches:    | Size mm:           | Stitch Count: |
|-----------------|--------------------|---------------|
| 4.75 X 4.77 in. | 120.65 X 121.16 mm | 2978 St.      |
| 1. Single Cold  | or Design          |               |