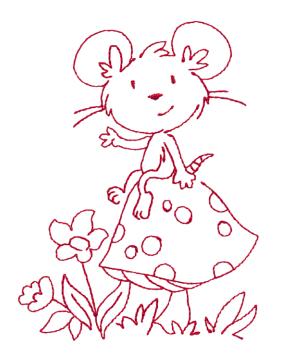

## 12823-11 Mushroom Mouse

| Size Inches:    | Size mm:          | Stitch Count: |
|-----------------|-------------------|---------------|
| 3.77 X 5.04 in. | 95.76 X 128.02 mm | 3404 St.      |
| 1. Single Cold  | or Design         |               |