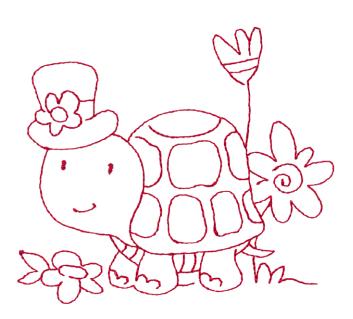

## 12823-21 Turtle Garden

| Size Inches:    | Size mm:           | Stitch Count: |
|-----------------|--------------------|---------------|
| 4.69 X 4.14 in. | 119.13 X 105.16 mm | 3073 St.      |
| 1. Single Cold  | or Design          | 1902          |