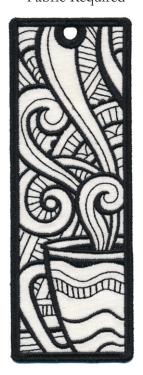

#### 12832-03 Zen Coffee Bookmark FSA

| Size Inches:     | Size mm:<br>168.7 X 59.9 mm | Stitch Count: 17014 St. |
|------------------|-----------------------------|-------------------------|
| 0.01 A 2.30 III. | 100./ A 59.9 IIIIII         | 17014 51.               |
| 1. White Fabric  | Front & Back Placeme        | ent Stitch 0020         |
| 2. Cut Line & Ta | ackdown                     | 0020                    |
| 3. Inner Detail. |                             | 0020                    |
| 4. Cover Stitch  |                             | 0020                    |