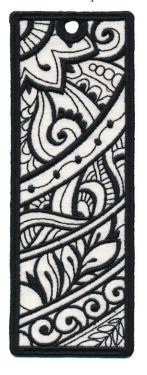

#### 12832-02 Zen Butterfly Bookmark FSA

| Size Inches:    | Size mm:             | Stitch Count: |
|-----------------|----------------------|---------------|
| 6.61 X 2.36 in. | 167.9 X 59.9 mm      | 18279 St.     |
|                 | Front & Back Placeme |               |
|                 |                      |               |
| 4 Cover Stitch  |                      | 0020          |