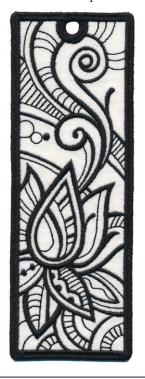

#### 12832-08 Zen Lotus Flower Bookmark FSA

| Size Inches:     | Size mm:             | Stitch Count:   |
|------------------|----------------------|-----------------|
| 6.61 X 2.36 in.  | 167.9 X 59.9 mm      | 17958 St.       |
| 1. White Fabric  | Front & Back Placeme | ent Stitch 0020 |
| 2. Cut Line & T  | ackdown              | 0020            |
| 3. Inner Detail. |                      | 0020            |
| 4. Cover Stitch  |                      | 0020            |