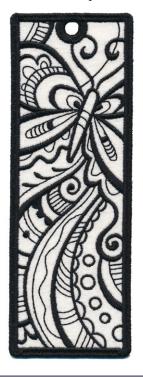

#### 12832-02 Zen Butterfly Bookmark FSA

| Size Inches:    | Size mm:             | Stitch Count: |
|-----------------|----------------------|---------------|
| 6.61 X 2.36 in. | 167.9 X 59.9 mm      | 18279 St.     |
|                 | Front & Back Placeme |               |
|                 |                      |               |
| 4 Cover Stitch  |                      | 0020          |