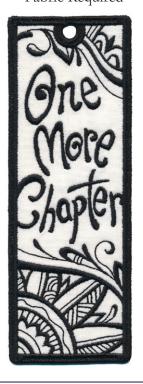

#### 12832-09 Zen One More Chapter Bookmark FSA

| Size Inches: <b>6.61 X 2.36 in.</b> | Size mm:<br>167.9 X 59.9 mm |      |
|-------------------------------------|-----------------------------|------|
|                                     | Front & Back Placem         |      |
| 2. Cut Line & Ta                    | ackdown                     | 0020 |
| 3. Inner Detail.                    |                             | 0020 |
| 4. Cover Stitch.                    |                             | 0020 |