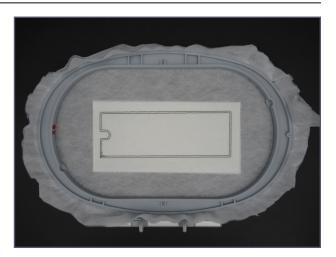

### STEP 5

 Return the hoop to the machine and sew color #2, Cut Line and Tackdown.