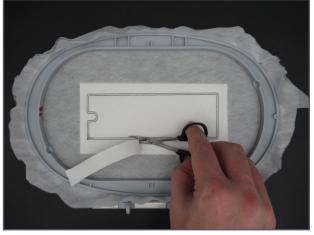

### STEP 6

 Remove the hoop from the machine but DO NOT remove the project from the hoop. Trim applique fabric close to the cut line. Flip the hoop over and repeat on the back side.