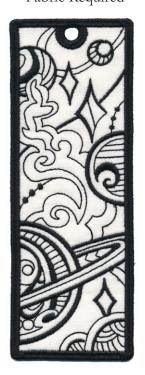

#### 12832-11 Zen Planets Bookmark FSA

| Size Inches:     |                      | Stitch Count:   |
|------------------|----------------------|-----------------|
| 6.61 X 2.36 in.  | 167.9 X 59.9 mm      | 15673 St.       |
| 1. White Fabric  | Front & Back Placeme | ent Stitch 0020 |
| 2. Cut Line & T  | ackdown              | 0020            |
| 3. Inner Detail. |                      | 0020            |
| 4. Cover Stitch  |                      | 0020            |