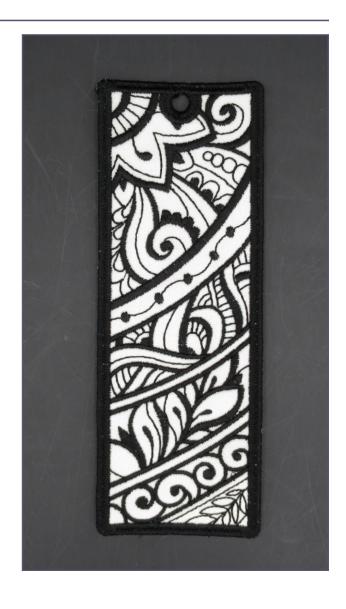

#### 12832-01 Zen Bookmark FSA

| Size Inches:    | Size mm:                 | Stitch Count:   |
|-----------------|--------------------------|-----------------|
| 6.61 X 2.36 in. | 167.9 X 59.9 mm          | 19464 St.       |
| 1. White Fabr   | ric Front & Back Placeme | ent Stitch 0020 |
| 2. Cut Line &   | Tackdown                 | 0020            |
| 3. Inner Detail | 1                        | 0020            |
| 4. Cover Stite  | h                        | 0020            |

### STEP 9

 After sewing is complete, remove the design from the hoop and trim the stabilizer ¼" - ½" from the design.

# STEP 10

- Remove remaining stabilizer with warm running water.
- Lay flat to dry.