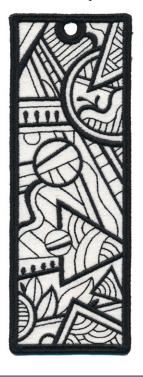

#### 12832-12 Zen Shapes Bookmark FSA

| Size Inches:    | Size mm:               | Stitch Count: |
|-----------------|------------------------|---------------|
| 6.61 X 2.36 in. | 167.9 X 59.9 mm        | 17260 St.     |
|                 | c Front & Back Placeme |               |
|                 |                        |               |
| 4 Cover Stitch  | 1                      | 0020          |