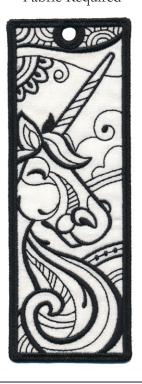

#### 12832-15 Zen Unicorn Bookmark FSA

| Size Inches:     | Size mm:            | Stitch Count:   |
|------------------|---------------------|-----------------|
| 6.61 X 2.36 in.  | 167.9 X 59.9 mm     | 15793 St.       |
| 1. White Fabric  | Front & Back Placem | ent Stitch 0020 |
| 2. Cut Line & Ta | ackdown             | 0020            |
| 3. Inner Detail. |                     | 0020            |
| 4. Cover Stitch  |                     | 0020            |