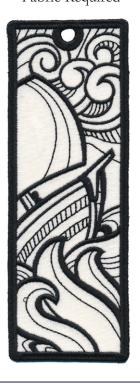

#### 12832-13 Zen Ship Bookmark FSA

| Size Inches:     |                      | Stitch Count:   |
|------------------|----------------------|-----------------|
| 6.61 X 2.36 in.  | 167.9 X 59.9 mm      | 15919 St.       |
| 1. White Fabric  | Front & Back Placeme | ent Stitch 0020 |
| 2. Cut Line & T  | ackdown              | 0020            |
| 3. Inner Detail. |                      | 0020            |
| 4. Cover Stitch  |                      | 0020            |