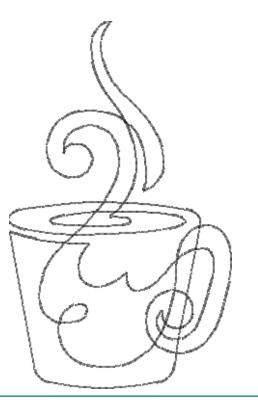

#### 12833-30 Hot Cocoa Single Run

| Size Inches:    | Size mm:        | Stitch Count: |
|-----------------|-----------------|---------------|
| 3.98 X 2.41 in. | 101.1 X 61.2 mm | 543 St.       |
| 1. Single Color | r Design        | 0020          |

#### 12833-60 Hot Cocoa Triple Run

| Size Inches:    | Size mm:        | Stitch Count: |
|-----------------|-----------------|---------------|
| 3.98 X 2.41 in. | 101.1 X 61.2 mm | 1595 St.      |
| 1. Single Color | Design          | 0020          |