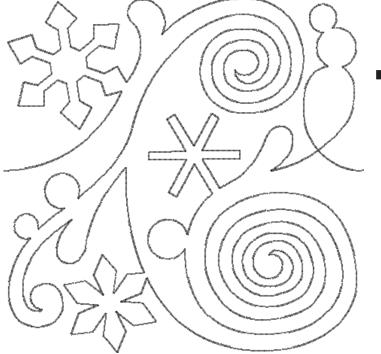

#### 12833-01 Snowflake Motif Single Run

| Size Inches:    | Size mm:         | Stitch Count: |
|-----------------|------------------|---------------|
| 9.98 X 4.24 in. | 253.5 X 107.7 mm | 2623 St.      |
| 1. Single Cold  | or Design        | 0020          |