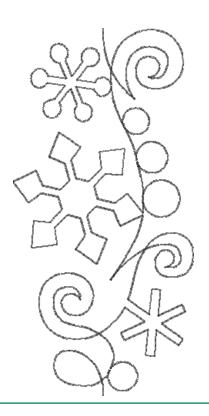

#### 12833-22 Snowflakes Border Single Run

| Size Inches:    | Size mm:        | Stitch Count: |
|-----------------|-----------------|---------------|
| 5.00 X 2.45 in. | 127.0 X 62.2 mm | 887 St.       |
| 1. Single Colo  | r Design        | 0020          |