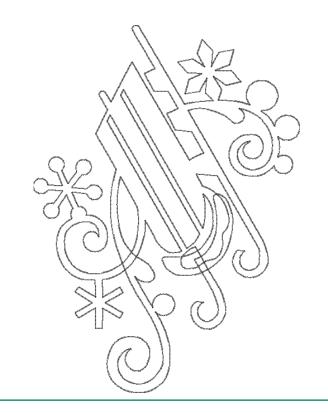

#### 12833-06 Sled Motif Single Run

| Size Inches:    | Size mm:         | Stitch Count: |
|-----------------|------------------|---------------|
| 6.88 X 4.97 in. | 174.8 X 126.2 mm | 1575 St.      |
| 1. Single Colo  | r Design         | 0020          |