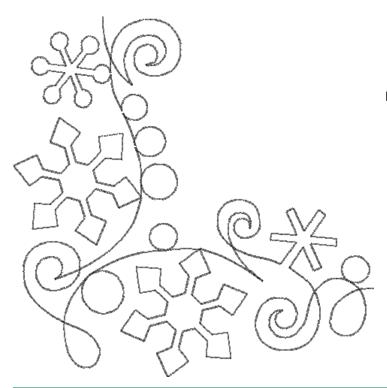

#### 12833-20 Snowflakes Corner Single Run

| Size Inches:    | Size mm:         | Stitch Count: |
|-----------------|------------------|---------------|
| 5.00 X 5.00 in. | 127.0 X 127.0 mm | 1247 St.      |
| 1. Single Colo  | r Design         | 0020          |

#### 12833-50 Snowflakes Corner Triple Run

| Size Inches:    | Size mm:         | Stitch Count: |
|-----------------|------------------|---------------|
| 5.00 X 5.00 in. | 127.0 X 127.0 mm | 3677 St.      |
| 1. Single Colo  | r Design         | 0020          |