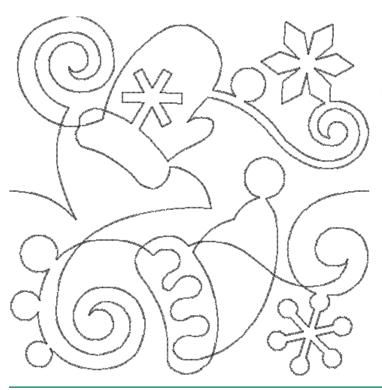

#### 12833-08 Snow Mitten Block Single Run

| Size Inches:    | Size mm:         | Stitch Count: |
|-----------------|------------------|---------------|
| 5.00 X 5.01 in. | 127.0 X 127.3 mm | 1858 St.      |

1. Single Color Design...... 0020