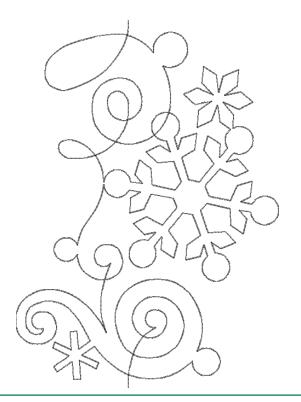

| Size Inches:    | Size mm:         | Stitch Count: |
|-----------------|------------------|---------------|
| 6.52 X 5.00 in. | 165.6 X 127.0 mm | 4826 St.      |
| 1. Single Colo  | r Design         | 0020          |