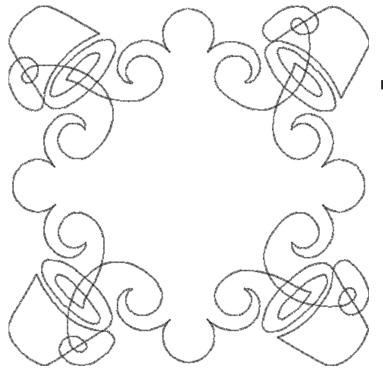

#### 12833-13 Hot Cocoa Frame Single Run

| Size Inches:    | Size mm:         | Stitch Count: |
|-----------------|------------------|---------------|
| 4.96 X 4.97 in. | 126.0 X 126.2 mm | 1320 St.      |
| 1. Single Colo  | r Design         | 0020          |

#### 12833-43 Hot Cocoa Frame Triple Run

| Size Inches:    | Size mm:         | Stitch Count: |
|-----------------|------------------|---------------|
| 4.96 X 4.97 in. | 126.0 X 126.2 mm | 3908 St.      |
| 1. Single Colo  | r Design         | 0020          |