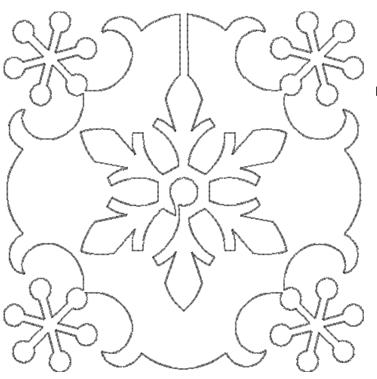

#### 12833-20 Snowflakes Corner Single Run

| Size Inches:    | Size mm:         | Stitch Count: |
|-----------------|------------------|---------------|
| 5.00 X 5.00 in. | 127.0 X 127.0 mm | 1247 St.      |
| 1. Single Colo  | r Design         | 0020          |