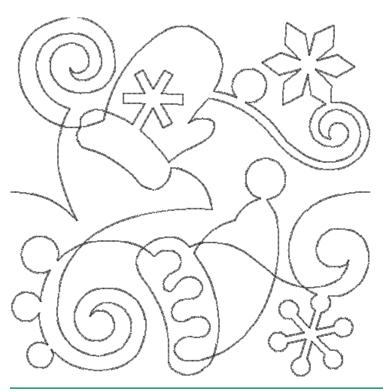

#### 12833-16 Hat & Mittens Pantagraph Single Run

| Size Inches:    | Size mm:         | Stitch Count: |
|-----------------|------------------|---------------|
| 4.97 X 5.00 in. | 126.2 X 127.0 mm | 1421 St.      |