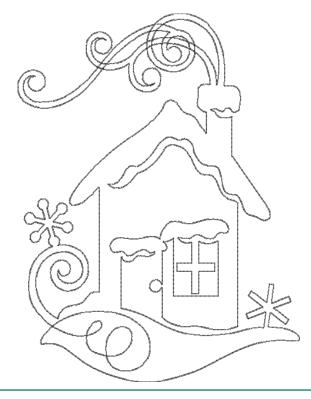

#### 12833-05 Winter Home Motif Single Run

| Size Inches:    | Size mm:         | Stitch Count: |
|-----------------|------------------|---------------|
| 6.52 X 5.00 in. | 165.6 X 127.0 mm | 1623 St.      |
| 1. Single Colo  | r Design         | 0020          |