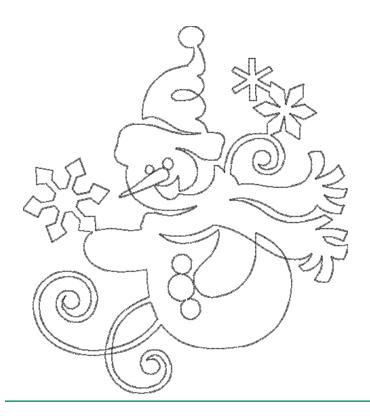

#### 12833-02 Snowman Motif 1 Single Run

| Size Inches:    | Size mm:         | Stitch Count: |
|-----------------|------------------|---------------|
| 7.95 X 4.70 in. | 201.9 X 119.4 mm | 1814 St.      |
| 1. Single Colo  | r Design         | 0020          |