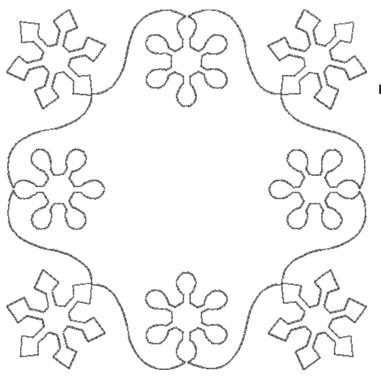

#### 12833-14 Snowflakes Frame Single Run

| Size Inches:    | Size mm:         | Stitch Count: |
|-----------------|------------------|---------------|
| 5.00 X 5.00 in. | 127.0 X 127.0 mm | 1366 St.      |
| 1. Single Cold  | r Design         | 0020          |

#### 12833-44 Snowflakes Frame Triple Run

| Size Inches:    | Size mm:         | Stitch Count: |
|-----------------|------------------|---------------|
| 5.00 X 5.00 in. | 127.0 X 127.0 mm | 4038 St.      |
| 1. Single Colo  | r Design         | 0020          |