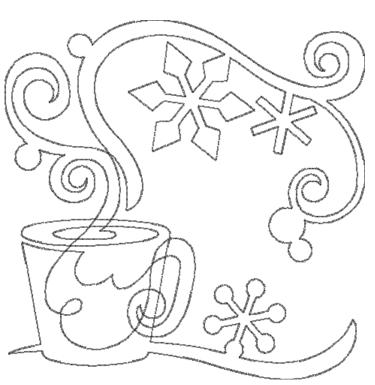

#### 12833-30 Hot Cocoa Single Run

| Size Inches:    | Size mm:        | Stitch Count: |
|-----------------|-----------------|---------------|
| 3.98 X 2.41 in. | 101.1 X 61.2 mm | 543 St.       |
| 1. Single Color | r Design        | 0020          |

#### 12833-60 Hot Cocoa Triple Run

| Size Inches:    | Size mm:        | Stitch Count: |
|-----------------|-----------------|---------------|
| 3.98 X 2.41 in. | 101.1 X 61.2 mm | 1595 St.      |
| 1. Single Color | Design          | 0020          |