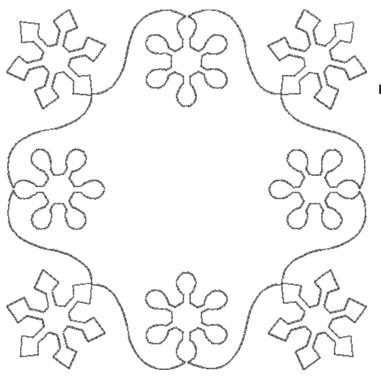

#### 12833-14 Snowflakes Frame Single Run

| Size Inches:    | Size mm:         | Stitch Count: |
|-----------------|------------------|---------------|
| 5.00 X 5.00 in. | 127.0 X 127.0 mm | 1366 St.      |
| 1. Single Cold  | r Design         | 0020          |