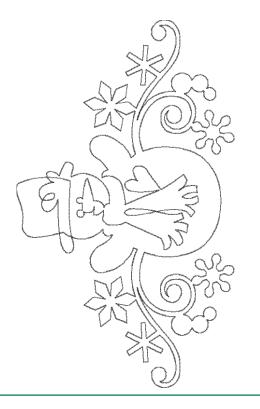

#### 12833-02 Snowman Motif 1 Single Run

| Size Inches:    | Size mm:         | Stitch Count: |
|-----------------|------------------|---------------|
| 7.95 X 4.70 in. | 201.9 X 119.4 mm | 1814 St.      |
| 1. Single Colo  | r Design         | 0020          |

#### 12833-32 Snowman Motif 1 Triple Run

| Size Inches:    | Size mm:         | Stitch Count: |
|-----------------|------------------|---------------|
| 7.95 X 4.70 in. | 201.9 X 119.4 mm | 5392 St.      |
| 1. Single Colo  | r Design         | 0020          |