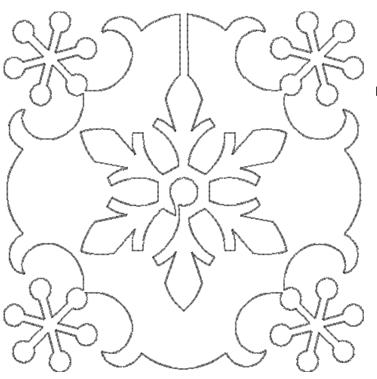

#### 12833-14 Snowflakes Frame Single Run

| Size Inches:    | Size mm:         | Stitch Count: |
|-----------------|------------------|---------------|
| 5.00 X 5.00 in. | 127.0 X 127.0 mm | 1366 St.      |
| 1. Single Cold  | r Design         | 0020          |