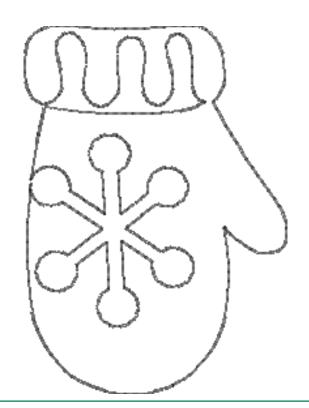

#### 12833-08 Snow Mitten Block Single Run

| Size Inches:    | Size mm:         | Stitch Count: |
|-----------------|------------------|---------------|
| 5.00 X 5.01 in. | 127.0 X 127.3 mm | 1858 St.      |

1. Single Color Design...... 0020

#### 12833-28 Snow Mitten Single Run

| Size Inches:    | Size mm:       | Stitch Count: |
|-----------------|----------------|---------------|
| 2.94 X 2.10 in. | 74.7 X 53.3 mm | 430 St.       |
| 1. Single Color | Design         | 0020          |

#### 12833-58 Snow Mitten Triple Run

| Size Inches:    | Size mm:       | Stitch Count: |
|-----------------|----------------|---------------|
| 2.94 X 2.10 in. | 74.7 X 53.3 mm | 1250 St.      |
| 1. Single Color | Design         | 0020          |