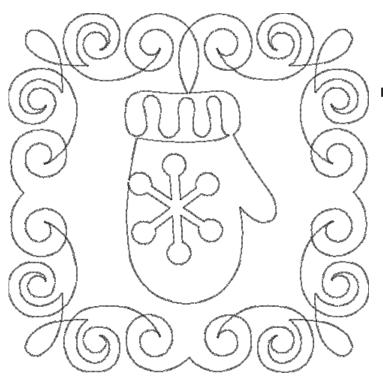

#### 12833-08 Snow Mitten Block Single Run

| Size Inches:    | Size mm:         | Stitch Count: |
|-----------------|------------------|---------------|
| 5.00 X 5.01 in. | 127.0 X 127.3 mm | 1858 St.      |

1. Single Color Design...... 0020