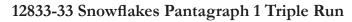

| Size Inches:    | Size mm:         | Stitch Count: |
|-----------------|------------------|---------------|
| 7.00 X 5.00 in. | 177.8 X 127.0 mm | 3926 St.      |
| 1. Single Colo  | r Design         | 0020          |