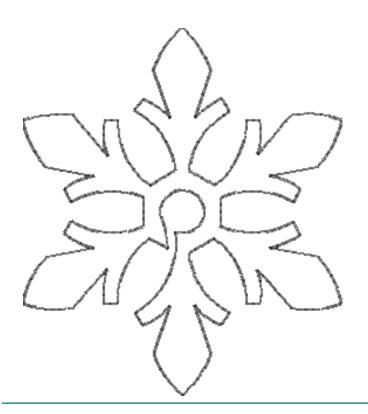

#### 12833-25 Snowflake 1 Single Run

| Size Inches:    | Size mm:       | Stitch Count: |
|-----------------|----------------|---------------|
| 3.82 X 3.57 in. | 97.0 X 90.7 mm | 789 St.       |
| 1. Single Color | Design         | 0020          |