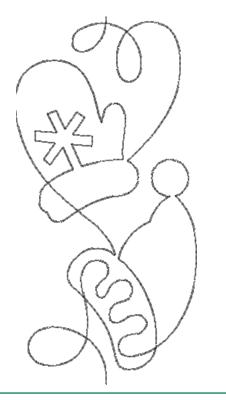

#### 12833-08 Snow Mitten Block Single Run

| Size Inches:    | Size mm:         | Stitch Count: |
|-----------------|------------------|---------------|
| 5.00 X 5.01 in. | 127.0 X 127.3 mm | 1858 St.      |

1. Single Color Design...... 0020

#### 12833-38 Snow Mitten Block Triple Run

| Size mm:       | Stitch Count:              |
|----------------|----------------------------|
| 7.0 X 127.3 mm | 5514 St.                   |
|                | Size mm:<br>7.0 X 127.3 mm |

1. Single Color Design......0020