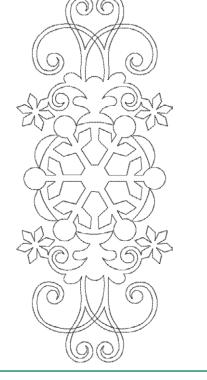

#### 12833-01 Snowflake Motif Single Run

| Size Inches:    | Size mm:         | Stitch Count: |
|-----------------|------------------|---------------|
| 9.98 X 4.24 in. | 253.5 X 107.7 mm | 2623 St.      |
| 1. Single Cold  | or Design        | 0020          |

#### 12833-31 Snowflake Motif Triple Run

| Size Inches:    | Size mm:         | Stitch Count: |
|-----------------|------------------|---------------|
| 9.98 X 4.24 in. | 253.5 X 107.7 mm | 7769 St.      |
| 1. Single Cold  | or Design        | 0020          |