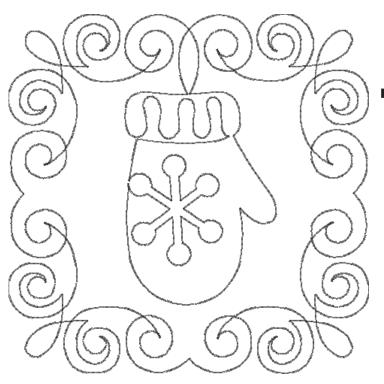

#### 12833-08 Snow Mitten Block Single Run

| Size Inches:    | Size mm:         | Stitch Count: |
|-----------------|------------------|---------------|
| 5.00 X 5.01 in. | 127.0 X 127.3 mm | 1858 St.      |

1. Single Color Design...... 0020