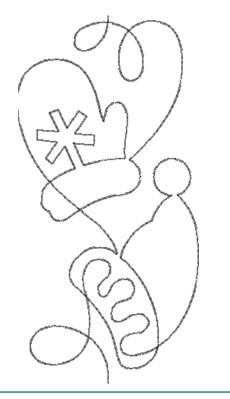

#### 12833-08 Snow Mitten Block Single Run

| Size Inches:    | Size mm:         | Stitch Count: |
|-----------------|------------------|---------------|
| 5.00 X 5.01 in. | 127.0 X 127.3 mm | 1858 St.      |

1. Single Color Design...... 0020