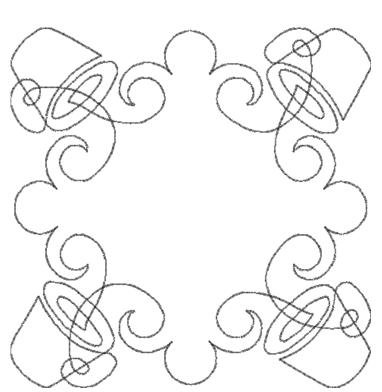

#### 12833-13 Hot Cocoa Frame Single Run

| Size Inches:    | Size mm:         | Stitch Count: |
|-----------------|------------------|---------------|
| 4.96 X 4.97 in. | 126.0 X 126.2 mm | 1320 St.      |
| 1. Single Colo  | r Design         | 0020          |