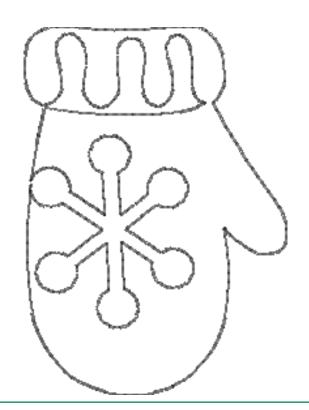

#### 12833-08 Snow Mitten Block Single Run

| Size Inches:    | Size mm:         | Stitch Count: |
|-----------------|------------------|---------------|
| 5.00 X 5.01 in. | 127.0 X 127.3 mm | 1858 St.      |

1. Single Color Design...... 0020

#### 12833-28 Snow Mitten Single Run

| Size Inches:    | Size mm:       | Stitch Count: |
|-----------------|----------------|---------------|
| 2.94 X 2.10 in. | 74.7 X 53.3 mm | 430 St.       |
| 1. Single Color | Design         | 0020          |

#### 12833-58 Snow Mitten Triple Run

| Size Inches:    | Size mm:       | Stitch Count: |
|-----------------|----------------|---------------|
| 2.94 X 2.10 in. | 74.7 X 53.3 mm | 1250 St.      |
| 1. Single Color | Design         | 0020          |