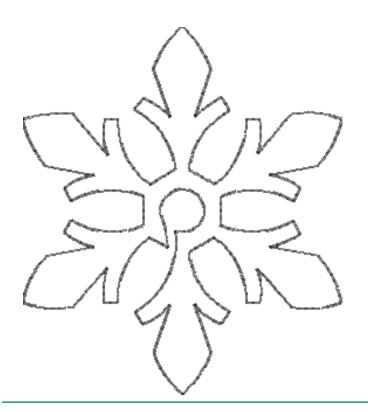

#### 12833-10 Snowflake Block Single Run

| Size Inches:    | Size mm:         | Stitch Count: |
|-----------------|------------------|---------------|
| 4.98 X 4.98 in. | 126.5 X 126.5 mm | 1462 St.      |
| 1. Single Colo  | r Design         | 0020          |

#### 12833-40 Snowflake Block Triple Run

| Size Inches:    | Size mm:         | Stitch Count: |
|-----------------|------------------|---------------|
| 4.98 X 4.98 in. | 126.5 X 126.5 mm | 4326 St.      |
| 1 Cinala Cala   | r Decien         | 0000          |