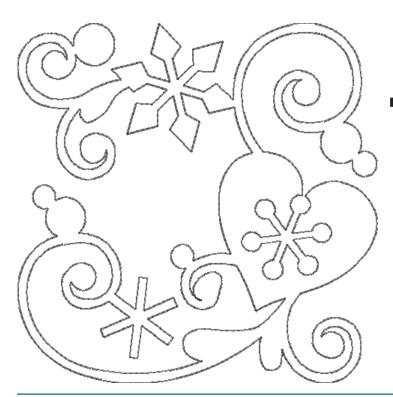

#### 12833-21 Love Snow Corner Single Run

| Size Inches:    | Size mm:         | Stitch Count: |
|-----------------|------------------|---------------|
| 5.00 X 5.00 in. | 127.0 X 127.0 mm | 960 St.       |
| 1. Single Colo  | r Design         | 0020          |

#### 12833-51 Love Snow Corner Triple Run

| Size Inches:    | Size mm:         | Stitch Count: |
|-----------------|------------------|---------------|
| 5.00 X 5.00 in. | 127.0 X 127.0 mm | 2816 St.      |
| 1. Single Colo  | r Design         | 0020          |