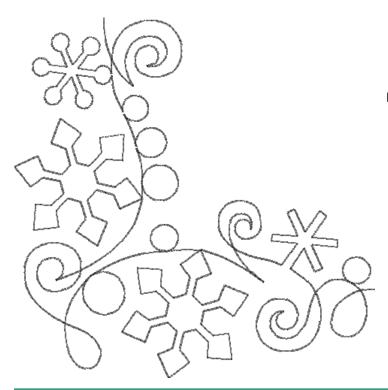

#### 12833-20 Snowflakes Corner Single Run

| Size Inches:    | Size mm:         | Stitch Count: |
|-----------------|------------------|---------------|
| 5.00 X 5.00 in. | 127.0 X 127.0 mm | 1247 St.      |
| 1. Single Colo  | r Design         | 0020          |