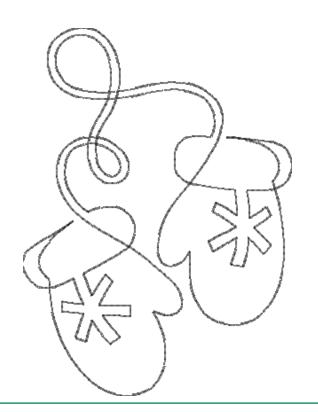

#### 12833-24 Snow Mittens Single Run

| Size Inches:    | Size mm:        | Stitch Count: |
|-----------------|-----------------|---------------|
| 4.33 X 3.16 in. | 110.0 X 87.9 mm | 644 St.       |
| 1. Single Color | r Design        | 0020          |

#### 12833-54 Snow Mittens Triple Run

| Size Inches:    | Size mm:        | Stitch Count: |
|-----------------|-----------------|---------------|
| 4.33 X 3.16 in. | 110.0 X 80.3 mm | 1888 St.      |
| 1. Single Color | Design          | 0020          |