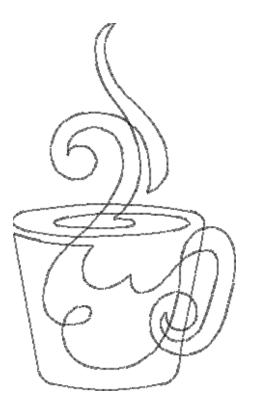

#### 12833-30 Hot Cocoa Single Run

| Size Inches:    | Size mm:        | Stitch Count: |
|-----------------|-----------------|---------------|
| 3.98 X 2.41 in. | 101.1 X 61.2 mm | 543 St.       |
| 1. Single Color | r Design        | 0020          |

#### 12833-60 Hot Cocoa Triple Run

| Size Inches:    | Size mm:        | Stitch Count: |
|-----------------|-----------------|---------------|
| 3.98 X 2.41 in. | 101.1 X 61.2 mm | 1595 St.      |
| 1. Single Color | Design          | 0020          |