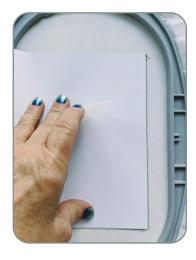

## STEP 3

• Place the front of the card within the placement stitch, lining up all edges.

### STEP 4

- Tape in place.
- **Note:** Expert Embroidery Tape TearAway will not leave residue on the paper and will not tear the cardstock.