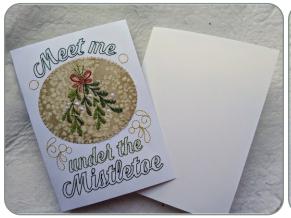

### 12834-05 Mistletoe Card Large

| Size Inches:        | Size mm:       | Stitch Count: |
|---------------------|----------------|---------------|
| 7.00 X 5.00 in. 17  | 7.8 X 127.0 mm | 6141 St.      |
| 1. Card Placement   | nt Guide       | 0010          |
| 2. Tan Fabric Pla   | cement Stitch  | 0010          |
| 3. Tan Fabric Tac   | kdown          | 1161          |
| 4. Red Bow          |                | 1900          |
| 5. Dark Green Le    | aves           | 5643          |
| 6. Light Green Le   | aves           | 5833          |
| 7. White Berries.   |                | 0010          |
| 8. Light Green Le   | ettering       | 5833          |
| 9. Gold Swirls      | -              | 0741          |
| ■ 10. Dark Green Le | ttering        | 5643          |