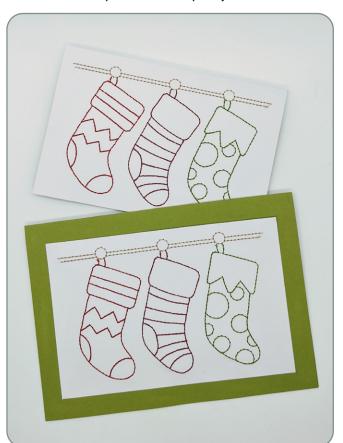

### 12834-15 Stocking Card Small

Size mm:

Size Inches:

| 6.25 X 4.63 in. 168.9 X 117.6 mm | 2561 St. |
|----------------------------------|----------|
| 1. Card Placement Guide          | 0010     |
| 2. Tan Stocking Hanger           |          |
| 3. Green Stocking                |          |
| 4. Dark Red Stocking             |          |
| 5. Light Red Stocking            |          |

Stitch Count: