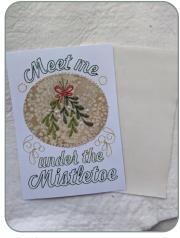

### 12834-05 Mistletoe Card Large

| Size Inches:        | Size mm:       | Stitch Count: |
|---------------------|----------------|---------------|
| 7.00 X 5.00 in. 17  | 7.8 X 127.0 mm | 6141 St.      |
| 1. Card Placement   | nt Guide       | 0010          |
| 2. Tan Fabric Pla   | cement Stitch  | 0010          |
| 3. Tan Fabric Tac   | kdown          | 1161          |
| 4. Red Bow          |                | 1900          |
| 5. Dark Green Le    | aves           | 5643          |
| 6. Light Green Le   | aves           | 5833          |
| 7. White Berries.   |                | 0010          |
| 8. Light Green Le   | ettering       | 5833          |
| 9. Gold Swirls      | -              | 0741          |
| ■ 10. Dark Green Le | ttering        | 5643          |

# INSPIRATION

Here are some photos to inspire you!

12834-04

12834-07

12834-04