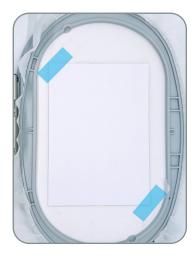

## STEP 1

• Hoop one piece of HeavyWeight TearAway.

## STEP 2

• Stitch Machine Step 1, Card Placement Stitch.

## STEP 3

• Place the front of the card within the placement stitch, lining up all edges.