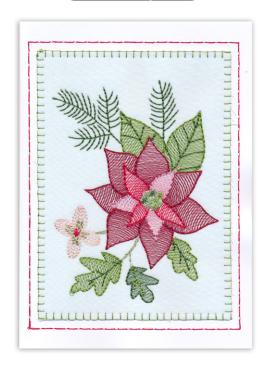

### 12834-07 Poinsettia Card Large

|                                                                                                                                            | Size mm: 177.8 X 127.0 mm |      |
|--------------------------------------------------------------------------------------------------------------------------------------------|---------------------------|------|
| 1. Card Placem 2. Blue Fabric 3. Blue Fabric 4. Light Pink Po 5. Khaki Stems 6. Dark Red Le 7. Light Red Le 8. Medium Gre 9. Bright Pink L | nent Guide                |      |
|                                                                                                                                            | en Detail<br>Stamen       |      |
| 13. Khaki Stame                                                                                                                            | en                        | 0453 |