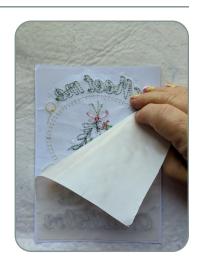

## STEP 6

• Peel the paper from the back of the applique.

## STEP 7

- Place the applique inside of the placement stitch.
- **Note:** Applique Fuse and Fix is repositionable, so if you do not place it correctly, it can be lifted and moved.