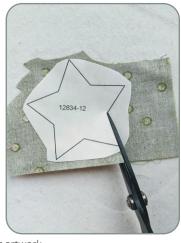

from the hoop.
   Place the card face down and fold the stabilizer towards the card. Carefully cut the stabilizer away, close to the stitching.
- Note: Even though the stabilizer is a tear away, it
  is better to cut the stabilizer away from the card
  to prevent bending or creasing the cardstock.
- See page 21 for info on finishing the inside of your card.





## **APPLIQUE CARDS**



## STEP 1

- Print or trace the mirror image applique patterns on to the paper side of Applique Fuse and Fix.
- Make sure any scaling or 'fit to page' option is turned off on the print screen.



## STEP 2

- Roughly cut around the applique design and place on the wrong side of the applique fabric.
- Following the Applique Fuse and Fix instructions, fuse to the fabric.



## STEP 3

Cut out the applique.



## **APPLIQUE CARDS**



## STEP 4

- Hoop one piece of HeavyWeight TearAway.
- Stitch Machine Step 1, Card Placement Stitch.
- Place card within the placement area and tape in place.



## STEP 5

• Stitch Machine Step 2, the Applique Placement Stitch.



## STEP 6

• Peel the paper from the back of the applique.



## **APPLIQUE CARDS**



## STEP 7

- Place the applique inside of the placement stitch.
- **Note:** Applique Fuse and Fix is repositionable, so if you do not place it correctly, it can be lifted and moved.



## STEP 8

- Stitch the remaining colors, following the thread chart.
- Remove the card and stabilizer from the hoop. Place the card face down and fold the stabilizer towards the card. Carefully cut the stabilizer away, close to the stitching.
- **Note:** Even though t