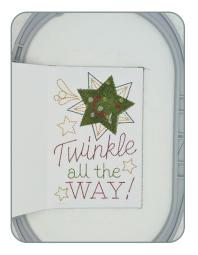

#### 12834-12 Twinkle Card Small

| Size Inches: <b>6.25 X 4.63 in.</b>                                                                                                |                                                    |               | Stitch Count: 3854 St. |
|------------------------------------------------------------------------------------------------------------------------------------|----------------------------------------------------|---------------|------------------------|
| 1. Card Placer 2. Dark Green 3. Dark Green 4. Green Swirl 5. Red Swirls 6. White Detai 7. Dark Green 8. Green Lette 9. Light Red L | Fabric Pla Fabric Tac Is  Detail ettering ettering | cement Stitch |                        |
| 11. Gold Detail.                                                                                                                   |                                                    |               |                        |