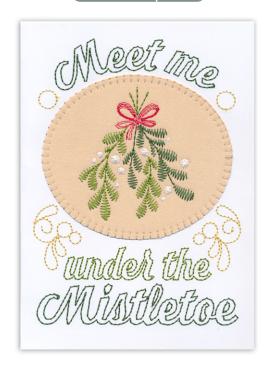

### 12834-05 Mistletoe Card Large

| Size Inches:        | Size mm:       | Stitch Count: |
|---------------------|----------------|---------------|
| 7.00 X 5.00 in. 17  | 7.8 X 127.0 mm | 6141 St.      |
| 1. Card Placement   | nt Guide       | 0010          |
| 2. Tan Fabric Pla   | cement Stitch  | 0010          |
| 3. Tan Fabric Tac   | kdown          | 1161          |
| 4. Red Bow          |                | 1900          |
| 5. Dark Green Le    | aves           | 5643          |
| 6. Light Green Le   | aves           | 5833          |
| 7. White Berries.   |                | 0010          |
| 8. Light Green Le   | ettering       | 5833          |
| 9. Gold Swirls      | -              | 0741          |
| ■ 10. Dark Green Le | ttering        | 5643          |