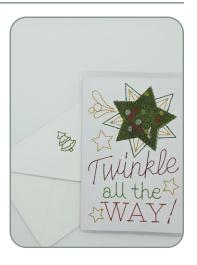

#### 12834-12 Twinkle Card Small

| Size Inches: <b>6.25 X 4.63 in.</b>                                                                                                |                                                    |               | Stitch Count: 3854 St. |
|------------------------------------------------------------------------------------------------------------------------------------|----------------------------------------------------|---------------|------------------------|
| 1. Card Placer 2. Dark Green 3. Dark Green 4. Green Swirl 5. Red Swirls 6. White Detai 7. Dark Green 8. Green Lette 9. Light Red L | Fabric Pla Fabric Tac Is  Detail ettering ettering | cement Stitch |                        |
| 11. Gold Detail.                                                                                                                   |                                                    |               |                        |