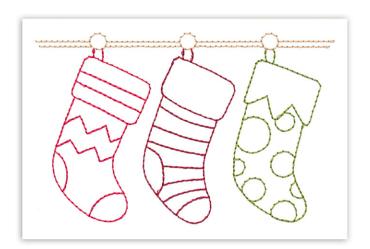

### 12834-15 Stocking Card Small

Size mm:

Size Inches:

| 6.25 X 4.63 in. 168.9 X 117.6 mm | 2561 St. |
|----------------------------------|----------|
| 1. Card Placement Guide          | 0010     |
| 2. Tan Stocking Hanger           |          |
| 3. Green Stocking                |          |
| 4. Dark Red Stocking             |          |
| 5. Light Red Stocking            |          |

Stitch Count: