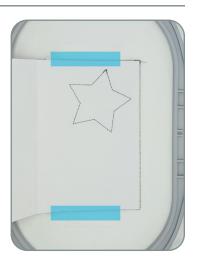

## STEP 1

- Print or trace the mirror image applique patterns on to the paper side of Applique Fuse and Fix.
- Make sure any scaling or 'fit to page' option is turned off on the print screen.

## STEP 2

- Roughly cut around the applique design and place on the wrong side of the applique fabric.
- Following the Applique Fuse and Fix instructions, fuse to the fabric.