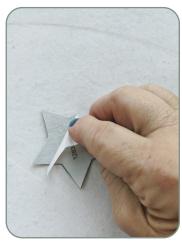

## STEP 3

Cut out the applique.

## STEP 6

• Peel the paper from the back of the applique.

## STEP 7

- Place the applique inside of the placement stitch.
- **Note:** Applique Fuse and Fix is repositionable, so if you do not place it correctly, it can be lifted and moved.