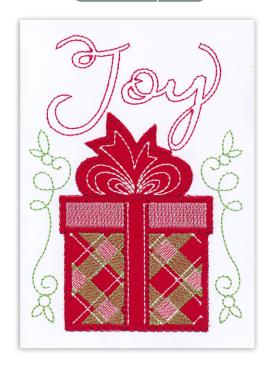

### 12834-03 Present Card Large

| Size Inches:         | Size mm:     | Stitch Count: |
|----------------------|--------------|---------------|
| 7.00 X 5.00 in. 177. | 8 X 127.0 mm | 7862 St.      |
| 1. Card Placement    | Guide        | 0010          |
| 2. Red Fabric Place  | ement Stitch | 0010          |
| 3. Red Fabric Tack   | down         | 2011          |
| 4. Green Gift Detai  | l            | 5832          |
| 5. White Gift Detail |              | 0010          |
| 6. Dark Red Gift De  | etail        | 2011          |
| 7. Red Lettering     |              | 1900          |
| 8. Green Detail      |              | 5832          |