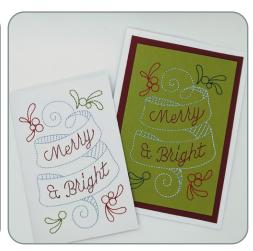

## 12834-13 Merry & Bright Card Small

| Size Inches:       | Size mm:        | Stitch Count: |
|--------------------|-----------------|---------------|
| 6.25 X 4.63 in. 10 | 68.9 X 117.6 mm | 3449 St.      |
| 1. Card Placeme    | ent Guide       | 0010          |
| 2. Light Blue Ba   | nner            | 3840          |
| 3. Dark Red Let    | tering          | 2011          |
| 4. Light Red Det   | ail             | 1900          |
| 5. Green Detail.   |                 | 5833          |