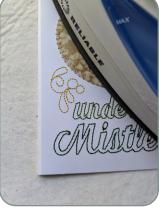

### 12834-05 Mistletoe Card Large

| Size Inches:        | Size mm:       | Stitch Count: |
|---------------------|----------------|---------------|
| 7.00 X 5.00 in. 17  | 7.8 X 127.0 mm | 6141 St.      |
| 1. Card Placement   | nt Guide       | 0010          |
| 2. Tan Fabric Pla   | cement Stitch  | 0010          |
| 3. Tan Fabric Tac   | kdown          | 1161          |
| 4. Red Bow          |                | 1900          |
| 5. Dark Green Le    | aves           | 5643          |
| 6. Light Green Le   | aves           | 5833          |
| 7. White Berries.   |                | 0010          |
| 8. Light Green Le   | ettering       | 5833          |
| 9. Gold Swirls      | -              | 0741          |
| ■ 10. Dark Green Le | ttering        | 5643          |