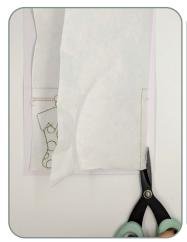

EP 2

• Stitch Machine Step 1, Card Placement Stitch.



## STEP 3

• Place the front of the card within the placement stitch, lining up all edges.



## **EMBROIDERED CARDS**



### STEP 4

- Tape in place.
- **Note:** Expert Embroidery Tape TearAway will not leave residue on the paper and will not tear the cardstock.



## STEP 5

Stitch the remaining colors, following the thread chart.



## STEP 6

- Remove the card and stabilizer from the hoop.
   Place the card face down and fold the stabilizer towards the card. Carefully cut the stabilizer away, close to the stitching.
- Note: Even though the stabilizer is a tear away, it
  is better to cut the stabilizer away from the card
  to prevent bending or creasing the cardstock.
- See page 21 for info on finishing the inside of your card.





## **APPLIQUE CARDS**



## STEP 1

- Print or trace the mirror image applique patterns on to the paper side of Applique Fuse and Fix.
- Make sure any scaling or 'fit to page' option is turned off on the print screen.



## STEP 2

- Roughly cut around the applique design and place on the wrong side of the applique fabric.
- Following the Applique Fuse and Fix instructions, fuse to the fabric.



## STEP 3

Cut out the applique.



## **APPLIQUE CARDS**



## STEP 4

- Hoop one piece of HeavyWeight TearAway.
- Stitch Machine Step 1, Card Placement Stitch.
- Place card within the placement area and tape in place.



## STEP 5

• Stitch Machine Step 2, the Applique Placement Stitch.



## STEP 6

• Peel the paper from the back of the applique.



## **APPLIQUE CARDS**



## STEP 7

- Pla