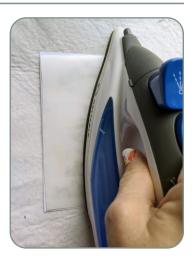

## STEP 3

- Place the card front side down onto the Perfect Embroidery Press Cloth. Fuse to the card.
- **Note:** Fuse and Seal is permanent. It will prevent the fabric from raveling.

## STEP 4

• With a medium warm iron, fuse to the back of the embroidered card.