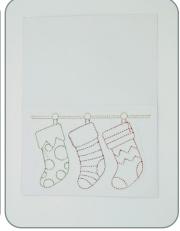

### 12834-15 Stocking Card Small

Size mm:

Size Inches:

| 6.25 X 4.63 in. 168.9 X 117.6 mm | 2561 St. |
|----------------------------------|----------|
| 1. Card Placement Guide          | 0010     |
| 2. Tan Stocking Hanger           |          |
| 3. Green Stocking                |          |
| 4. Dark Red Stocking             |          |
| 5. Light Red Stocking            |          |