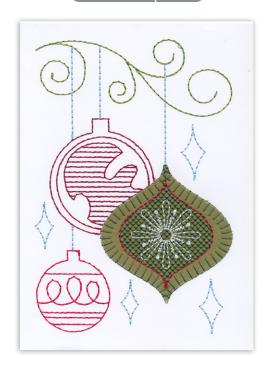

### 12834-06 Ornaments Card Large

| 7 | Size Inches: 7.00 X 5.00 in. 177.8     |       |            |      |
|---|----------------------------------------|-------|------------|------|
|   | 1. Card Placement 0                    | Guide | ə          | 0010 |
|   | 2. Green Fabric Place                  | eme   | ent Stitch | 0010 |
|   | 3. Green Fabric Tacl                   | kdow  | /n         | 5555 |
|   | 4. Red Detail                          |       |            | 1900 |
|   | 5. White Detail                        |       |            | 0010 |
|   | 6. Dark Red Detail                     |       |            | 2011 |
|   | <ul><li>7. Light Green Detai</li></ul> | l     |            | 5833 |
|   | 8. Blue Detail                         |       |            | 3840 |