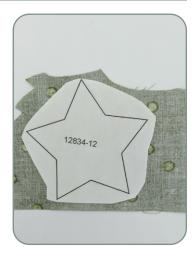

## STEP 1

- Print or trace the mirror image applique patterns on to the paper side of Applique Fuse and Fix.
- Make sure any scaling or 'fit to page' option is turned off on the print screen.

## STEP 2

- Roughly cut around the applique design and place on the wrong side of the applique fabric.
- Following the Applique Fuse and Fix instructions, fuse to the fabric.