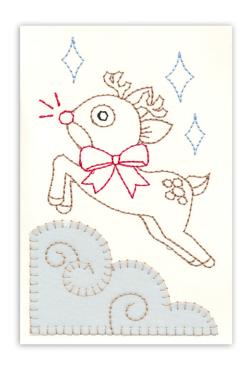

### 12834-14 Rudolph Card Small

| Size Inches:    | Size mm:               | Stitch Count: |
|-----------------|------------------------|---------------|
| 6.25 X 4.63 in. | 168.9 X 117.6 mn       | n 2687 St.    |
| 1. Card Placen  | nent Guide             | 0010          |
| 2. Light Blue F | abric Placement Stitch | า 0010        |
| 3. Light Blue F | abric Tackdown         | 1161          |
| 4. Light Blue S | tars                   | 3840          |
| 5. Red Nose a   | nd Bow                 | 1900          |
| 6. Brown Reind  | deer                   | 0853          |
| 7. Black Eye    |                        | 0020          |