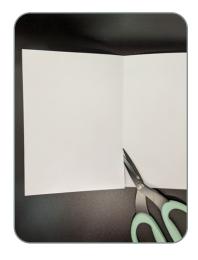

over the back of the embroidery.
- Cut coordinating fabric (or paper) slightly larger than the front of the card. Cut a piece of Fuse and Seal to fit. Following the package instructions, iron the Fuse and Seal to the wrong side of the fabric (paper). Trim the fabric (paper) about an 1/8" smaller than the front of the card. Peel the paper from the back of the fabric (paper).



## STEP 2

• Place the fabric (paper) right side up onto the wrong side of the stitching.



## STEP 3

- Place the card front side down onto the Perfect Embroidery Press Cloth. Fuse to the card.
- **Note:** Fuse and Seal is permanent. It will prevent the fabric from raveling.





## STEP 4

• The card is now complete!





### STEP 1

## Variation 2

- 2 cards folded to 5" x 7"
- Cut one card in half on the fold.



## STEP 2

- Hoop 1 piece of stabilizer and stitch Machine Step 1, the Placement Line.
- Place 5" x 7" piece of cardstock within the Placement Line.
- Tape in place.
- Follow the instructions above for stitching the card.



## STEP 3

- Once the design is finished, carefully remove the card from the stabilizer.
- Cut 1 piece of Fuse and Seal slightly smaller than the size of your card.





## STEP 4

• With a medium warm iron, fuse to the back of the embroidered card.



## STEP 5

• Once cool, remove the paper backing.



## STEP 6

- Place the embroidered half of the card over the front of the second card and fuse with a medium warm iron.
- The back of the embroidery is now hidden.





## EMBELLISHING ENVELOPES



## STEP 1

• Hoop a piece of HeavyWeight TearAway.



## STEP 2

- Ma