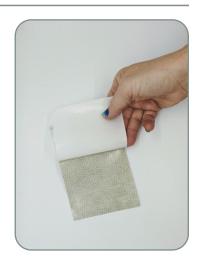

## STEP 1

• Hoop one piece of HeavyWeight TearAway.

## STEP 2

• Stitch Machine Step 1, Card Placement Stitch.

## STEP 3

• Place the front of the card within the placement stitch, lining up all edges.