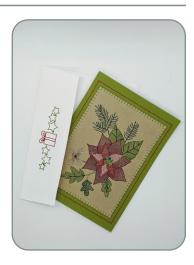

### 12834-07 Poinsettia Card Large

|                                                                                                                                            | Size mm: 177.8 X 127.0 mm |      |
|--------------------------------------------------------------------------------------------------------------------------------------------|---------------------------|------|
| 1. Card Placem 2. Blue Fabric 3. Blue Fabric 4. Light Pink Po 5. Khaki Stems 6. Dark Red Le 7. Light Red Le 8. Medium Gre 9. Bright Pink L | nent Guide                |      |
|                                                                                                                                            | en Detail<br>Stamen       |      |
| 13. Khaki Stame                                                                                                                            | en                        | 0453 |