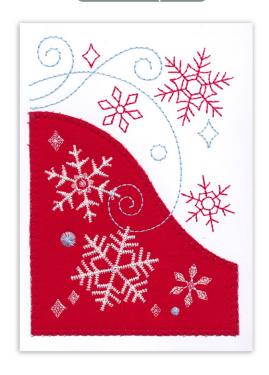

### 12834-09 Snowflake Card Large

| Size Inches:    | Size mm:         | Stitch Count: |
|-----------------|------------------|---------------|
| 7.00 X 5.00 in. | 177.8 X 127.0 mm | 6589 St.      |
| 1. Card Placen  | nent Guide       | 0010          |
| 2. Red Fabric I | Placement Stitch | 0010          |
| 3. Red Fabric   | Tackdown         | 2011          |
| 4. White Detail |                  | 0010          |
| 5. Light Blue D | etail            | 3840          |
| 6. Light Red De | etail            | 1900          |