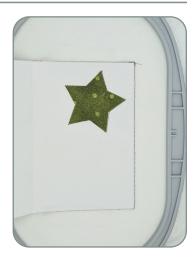

## STEP 8

- Stitch the remaining colors, following the thread chart.
- Remove the card and stabilizer from the hoop. Place the card face down and fold the stabilizer towards the card. Carefully cut the stabilizer away, close to the stitching.
- **Note:** Even though the stabilizer is a tear away, it is better to cut the stabilizer away from the card to prevent bending or creasing the cardstock.