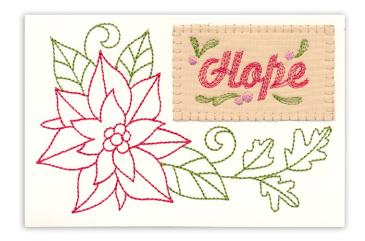

### 12834-11 Hope Card Small

| Size Inches:    | Size mm:         | Stitch Count: |
|-----------------|------------------|---------------|
| 6.25 X 4.63 in. | 168.9 X 117.6 mm | 4724 St.      |
| 1. Card Placer  | nent Guide       | 0010          |
| 2. Tan Fabric F | Placement Stitch | 0010          |
| 3. Tan Fabric T | ackdown          | 1161          |
| 4. Red Letterin | ıg               | 1900          |
| 5. Green Swirls | S                | 5833          |
| 6. Pink Spots.  |                  | 2152          |
|                 |                  |               |
| 8. Green Leave  | es               | 5833          |
|                 |                  |               |