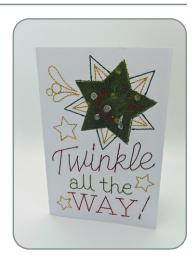

#### 12834-12 Twinkle Card Small

| Size Inches: <b>6.25 X 4.63 in.</b>                                                                                                |                                                    |               | Stitch Count: 3854 St. |
|------------------------------------------------------------------------------------------------------------------------------------|----------------------------------------------------|---------------|------------------------|
| 1. Card Placer 2. Dark Green 3. Dark Green 4. Green Swirl 5. Red Swirls 6. White Detai 7. Dark Green 8. Green Lette 9. Light Red L | Fabric Pla Fabric Tac Is  Detail ettering ettering | cement Stitch |                        |
| 11. Gold Detail.                                                                                                                   |                                                    |               |                        |

# INSPIRATION

Here are some photos to inspire you!

12834-04

12834-07

12834-04