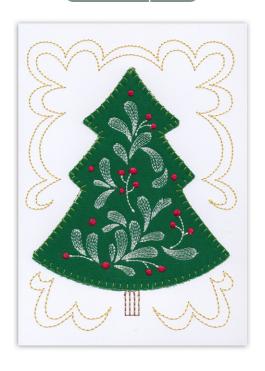

### 12834-10 Tree Card Large

| Size Inches:       | Size mm:             | Stitch Count: |
|--------------------|----------------------|---------------|
| 7.00 X 5.00 in. 17 | 7.8 X 127.0 mm       | 5570 St.      |
| 1. Card Placemer   | nt Guide             | 0010          |
| 2. Dark Green Fa   | bric Placement Stitc | h 0010        |
| 3. Dark Green Fa   | bric Tackdown        | 5833          |
| 4. White Swirls    |                      | 0010          |
| 5. Red Spots       |                      | 1900          |
| 6. Brown Trunk     |                      | 0853          |
| 7. Gold Swirls     |                      | 0741          |

#### \*Fabric Required