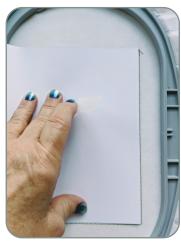

## STEP 3

• Place the front of the card within the placement stitch, lining up all edges.

## **EMBROIDERED CARDS**