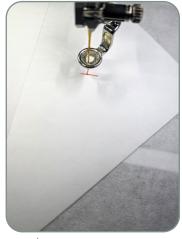

## STEP 3

 Using the placement tools on your machine, center the design over the marked center. Be sure the rotation of the design is correct. Design in photo was rotated.