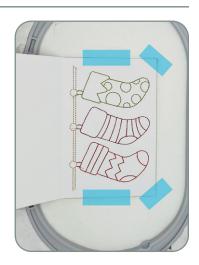

## STEP 2

- Mark the center of the envelope flap, using either a pencil or removable ink.
- Place the envelope flap on the stabilizer and tape in place.

## STEP 3

 Using the placement tools on your machine, center the design over the marked center. Be sure the rotation of the design is correct. Design in photo was rotated.