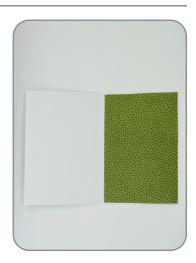

## STEP 1

- Print or trace the mirror image applique patterns on to the paper side of Applique Fuse and Fix.
- Make sure any scaling or 'fit to page' option is turned off on the print screen.

## STEP 2

- Roughly cut around the applique design and place on the wrong side of the applique fabric.
- Following the Applique Fuse and Fix instructions, fuse to the fabric.

## STEP 3

Cut out the applique.