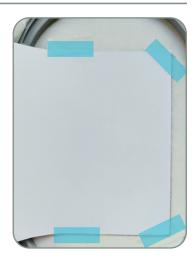

### STEP 4

- Tape in place.
- **Note:** Expert Embroidery Tape TearAway will not leave residue on the paper and will not tear the cardstock.