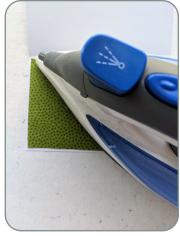

## STEP 2

- Roughly cut around the applique design and place on the wrong side of the applique fabric.
- Following the Applique Fuse and Fix instructions, fuse to the fabric.