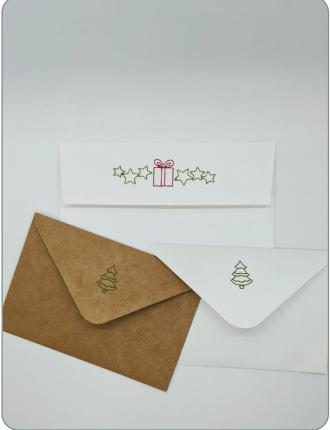

## EMBELLISHING ENVELOPES

## STEP 1

• Hoop a piece of HeavyWeight TearAway.

## STEP 2

- Mark the center of the envelope flap, using either a pencil or removable ink.
- Place the envelope flap on the stabilizer and tape in place.

## STEP 3

 Using the placement tools on your machine, center the design over the marked center. Be sure the rotation of the design is correct. Design in photo was rotated.

# EMBELLISHING ENVELOPES

### STEP 4

· Stitch the design.

## STEP 5

- Remove the card and stabilizer from the hoop. Place the card face down and fold the stabilizer towards the card. Carefully cut the stabilizer away, close to the stitching.
- **Note:** Even though the stabilizer is a tear away, it is better to cut the stabilizer away from the card to prevent bending or creasing the cardstock.