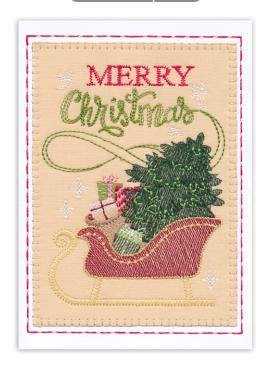

### 12834-04 Merry Christmas Sleigh Card Large

| Size Inches:        | Size mm:            | Stitch Count: |
|---------------------|---------------------|---------------|
| 7.00 X 5.00 in. 17  | 77.8 X 127.0 mm     | 13238 St.     |
| 1. Card Placeme     | ent Guide           | 0010          |
| 2. Tan Fabric Pla   | acement Stitch      | 0010          |
| 3. Tan Fabric Ta    | ckdown              | 1161          |
| 4. Red Lettering    | and Border          | 1900          |
| 5. Green Lettering  | ng                  | 5833          |
| 6. Dark Green G     | 6ift                | 5833          |
| 7. Pink Gift and    | Ribbon              | 2152          |
| 8. Brown Bag        |                     | 0853          |
| 9. Tan Gift and E   | Bag Detail          | 1161          |
| 10. Light Red Gift  | : Detail            | 1900          |
| ■ 11. Deep Green    |                     |               |
| 12. Light Green G   | ift and Tree Detail | 5832          |
| 13. White Gift and  | d Ribbon            | 0010          |
| ■ 14. Dark Red Slei | igh and Ribbon      | 2011          |
| 15. Gold Sleigh D   | etail               | 0741          |
| 16. White Swirls a  | and Stars           | 0010          |