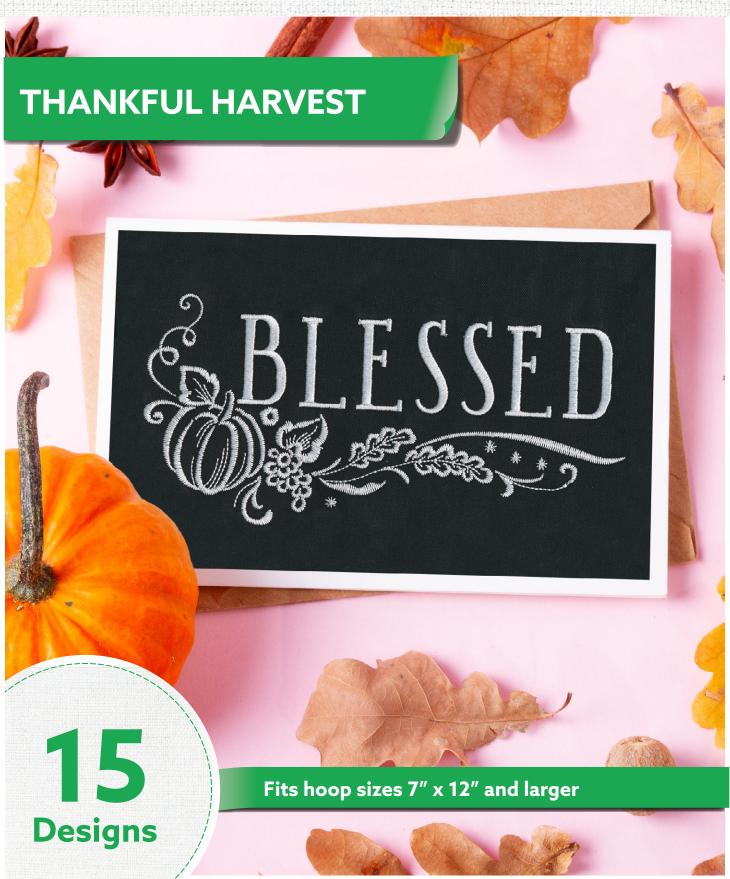

Collection No. 12858 15 Designs

#### 12858-01 Blessed

| Size Inches:    | Size mm:         | Stitch Count: |
|-----------------|------------------|---------------|
| 8.51 X 4.01 in. | 216.2 X 101.9 mm | 12883 St.     |
| ☐ 1. White Deta | il               | 0015          |
| 2 Lettering     |                  | 0015          |