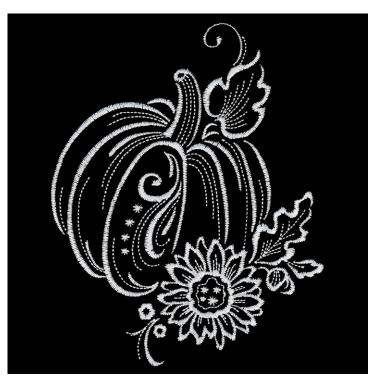

## 12858-06 Pumpkin

| Size Inches:     | Size mm:         | Stitch Count: |
|------------------|------------------|---------------|
| 6.98 X 5.55 in.  | 177.3 X 141.0 mm | 13901 St.     |
| ☐ 1. Single Colo | r Design         | 0015          |