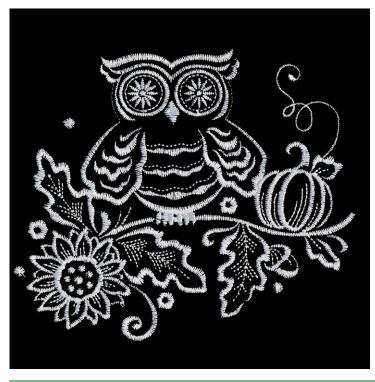

#### 12858-07 Owl

| Size Inches:     | Size mm:         | Stitch Count: |
|------------------|------------------|---------------|
| 6.42 X 5.48 in.  | 163.1 X 139.2 mm | 17023 St.     |
| ☐ 1. Single Cold | or Design        | 0015          |