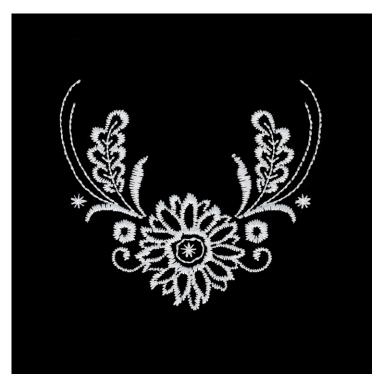

## 12858-12 Harvest Accent

| Size Inches:    | Size mm:       | Stitch Count: |
|-----------------|----------------|---------------|
| 3.32 X 3.71 in. | 84.3 X 94.2 mm | 5240 St.      |
| 1. Single Colo  | r Design       | 0015          |