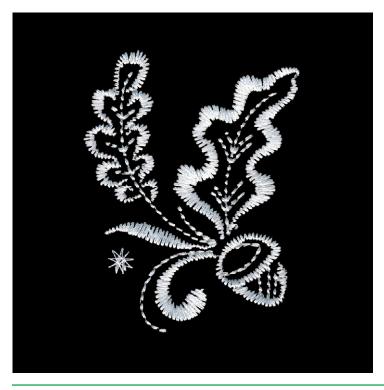

## 12858-13 Harvest Corner

| Size Inches:           | Size mm:        | Stitch Count: |
|------------------------|-----------------|---------------|
| 5.24 X 2.40 in.        | 133.1 X 61.0 mm | 5830 St.      |
| 1. Single Color Design |                 | 0015          |