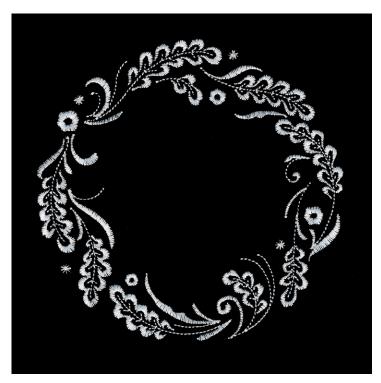

## 12858-11 Harvest Wreath

| Size Inches:     | Size mm:         | Stitch Count: |
|------------------|------------------|---------------|
| 6.16 X 6.22 in.  | 156.5 X 158.0 mm | 11517 St.     |
| ☐ 1. Single Cold | or Design        | 0015          |