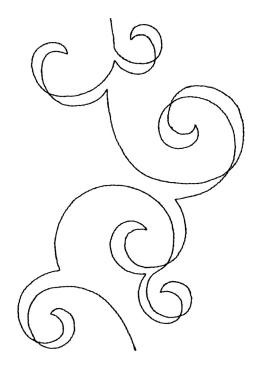

#### 12887-01 Classic Pantograph 1 Single Run

| Size Inches:    | Size mm:         | Stitch Count: |
|-----------------|------------------|---------------|
| 7.00 X 4.96 in. | 177.8 X 126.1 mm | 851 St.       |
| 1. Single Colo  | r Design         | 0020          |