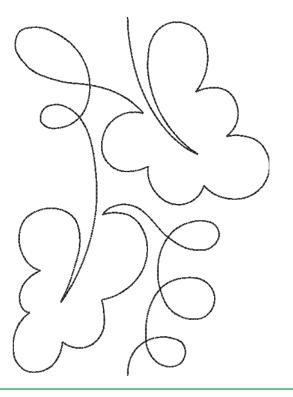

# 12887-04 Classic Pantograph 4 Single Run

| Size Inches:    | Size mm:         | Stitch Count: |
|-----------------|------------------|---------------|
| 7.00 X 4.89 in. | 177.8 X 124.2 mm | 733 St.       |
| 1. Single Colo  | r Design         | 0020          |