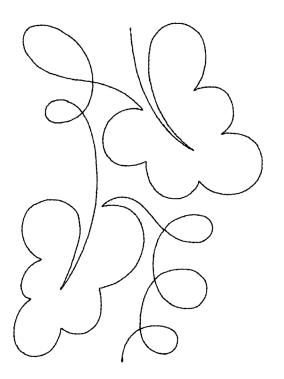

#### 12887-03 Classic Pantograph 3 Single Run

| Size Inches:    | Size mm:         | Stitch Count: |
|-----------------|------------------|---------------|
| 7.00 X 4.98 in. | 177.8 X 126.4 mm | 746 St.       |
| 1. Single Cold  | or Design        | 0020          |

#### 12887-15 Classic Pantograph 3 Triple Run

| Size Inches:    | Size mm:         | Stitch Count: |
|-----------------|------------------|---------------|
| 7.00 X 4.98 in. | 177.8 X 126.4 mm | 2162 St.      |
| 1. Single Colo  | or Design        | 0020          |