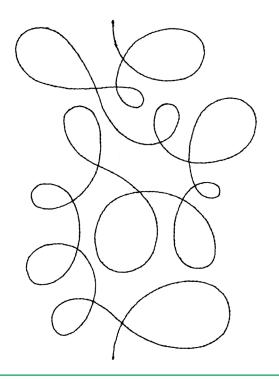

#### 12887-01 Classic Pantograph 1 Single Run

| Size Inches:    | Size mm:         | Stitch Count: |
|-----------------|------------------|---------------|
| 7.00 X 4.96 in. | 177.8 X 126.1 mm | 851 St.       |
| 1. Single Colo  | r Design         | 0020          |