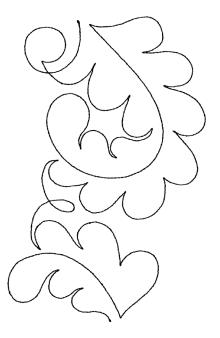

#### 12887-01 Classic Pantograph 1 Single Run

| Size Inches:    | Size mm:         | Stitch Count: |
|-----------------|------------------|---------------|
| 7.00 X 4.96 in. | 177.8 X 126.1 mm | 851 St.       |
| 1. Single Colo  | r Design         | 0020          |

#### 12887-13 Classic Pantograph 1 Triple Run

| Size Inches:    | Size mm:         | Stitch Count: |
|-----------------|------------------|---------------|
| 7.00 X 4.96 in. | 177.8 X 126.1 mm | 2477 St.      |
| 1. Single Colo  | r Design         | 0020          |