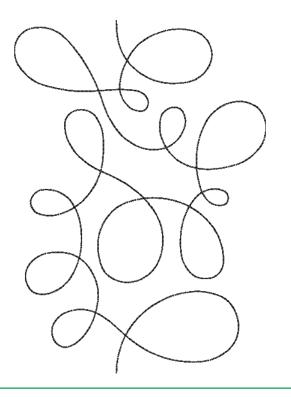

#### 12887-01 Classic Pantograph 1 Single Run

| Size Inches:    | Size mm:         | Stitch Count: |
|-----------------|------------------|---------------|
| 7.00 X 4.96 in. | 177.8 X 126.1 mm | 851 St.       |
| 1. Single Colo  | r Design         | 0020          |