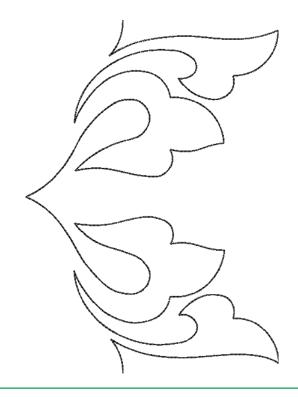

#### 12887-03 Classic Pantograph 3 Single Run

| Size Inches:    | Size mm:         | Stitch Count: |
|-----------------|------------------|---------------|
| 7.00 X 4.98 in. | 177.8 X 126.4 mm | 746 St.       |
| 1. Single Cold  | or Design        | 0020          |