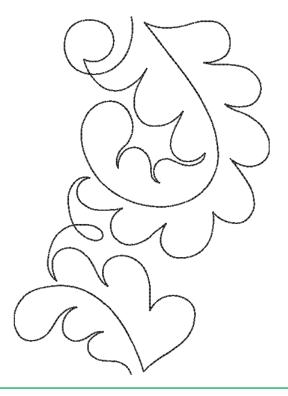

# 12887-02 Classic Pantograph 2 Single Run

| Size Inches:    | Size mm:         | Stitch Count: |
|-----------------|------------------|---------------|
| 7.00 X 4.93 in. | 177.8 X 125.3 mm | 603 St.       |
| 1. Single Colo  | or Design        | 0020          |