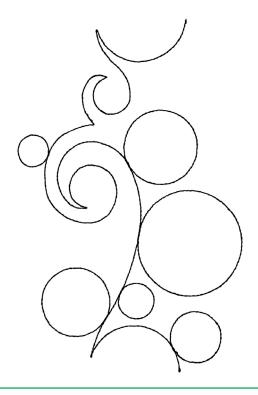

# 12887-04 Classic Pantograph 4 Single Run

| Size Inches:    | Size mm:         | Stitch Count: |
|-----------------|------------------|---------------|
| 7.00 X 4.89 in. | 177.8 X 124.2 mm | 733 St.       |
| 1. Single Colo  | r Design         | 0020          |