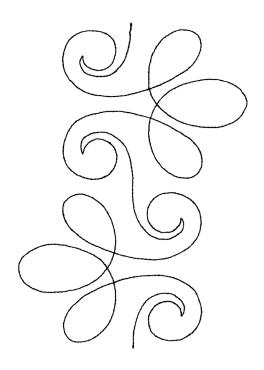

#### 12887-03 Classic Pantograph 3 Single Run

| Size Inches:    | Size mm:         | Stitch Count: |
|-----------------|------------------|---------------|
| 7.00 X 4.98 in. | 177.8 X 126.4 mm | 746 St.       |
| 1. Single Cold  | or Design        | 0020          |