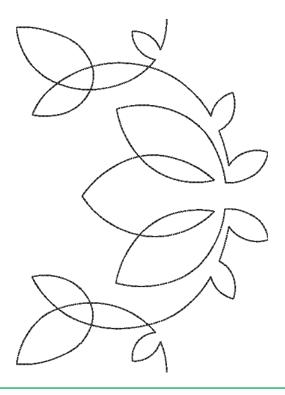

# 12887-02 Classic Pantograph 2 Single Run

| Size Inches:    | Size mm:         | Stitch Count: |
|-----------------|------------------|---------------|
| 7.00 X 4.93 in. | 177.8 X 125.3 mm | 603 St.       |
| 1. Single Colo  | or Design        | 0020          |