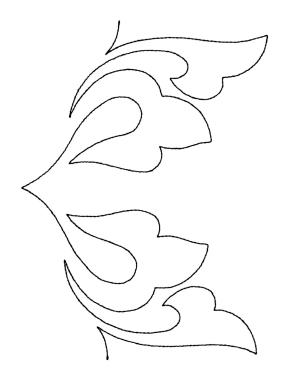

#### 12887-03 Classic Pantograph 3 Single Run

| Size Inches:    | Size mm:         | Stitch Count: |
|-----------------|------------------|---------------|
| 7.00 X 4.98 in. | 177.8 X 126.4 mm | 746 St.       |
| 1. Single Cold  | or Design        | 0020          |