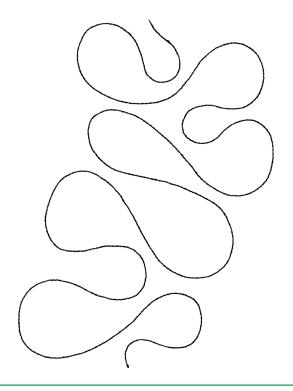

# 12887-02 Classic Pantograph 2 Single Run

| Size Inches:    | Size mm:         | Stitch Count: |
|-----------------|------------------|---------------|
| 7.00 X 4.93 in. | 177.8 X 125.3 mm | 603 St.       |
| 1. Single Colo  | or Design        | 0020          |

#### 12887-14 Classic Pantograph 2 Triple Run

| Size Inches:    | Size mm:         | Stitch Count: |
|-----------------|------------------|---------------|
| 7.00 X 4.93 in. | 177.8 X 125.3 mm | 1733 St.      |
| 1. Single Colo  | r Design         | 0020          |