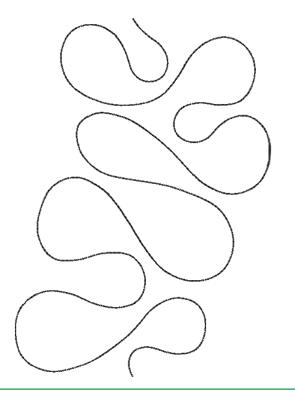

#### 12887-03 Classic Pantograph 3 Single Run

| Size Inches:    | Size mm:         | Stitch Count: |
|-----------------|------------------|---------------|
| 7.00 X 4.98 in. | 177.8 X 126.4 mm | 746 St.       |
| 1. Single Cold  | or Design        | 0020          |