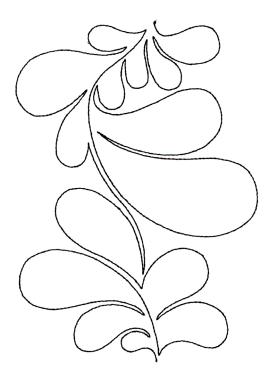

# 12887-04 Classic Pantograph 4 Single Run

| Size Inches:    | Size mm:         | Stitch Count: |
|-----------------|------------------|---------------|
| 7.00 X 4.89 in. | 177.8 X 124.2 mm | 733 St.       |
| 1. Single Colo  | r Design         | 0020          |