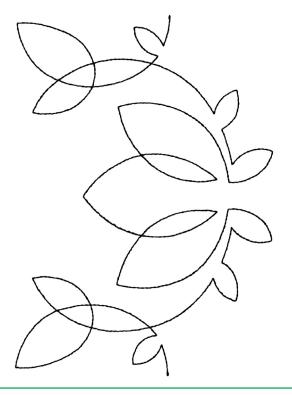

# 12887-02 Classic Pantograph 2 Single Run

| Size Inches:    | Size mm:         | Stitch Count: |
|-----------------|------------------|---------------|
| 7.00 X 4.93 in. | 177.8 X 125.3 mm | 603 St.       |
| 1. Single Colo  | or Design        | 0020          |