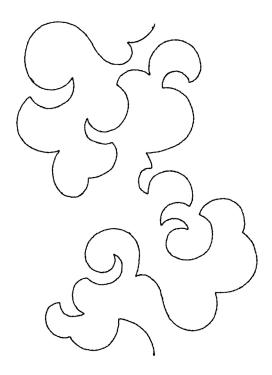

# 12887-02 Classic Pantograph 2 Single Run

| Size Inches:    | Size mm:         | Stitch Count: |
|-----------------|------------------|---------------|
| 7.00 X 4.93 in. | 177.8 X 125.3 mm | 603 St.       |
| 1. Single Colo  | or Design        | 0020          |