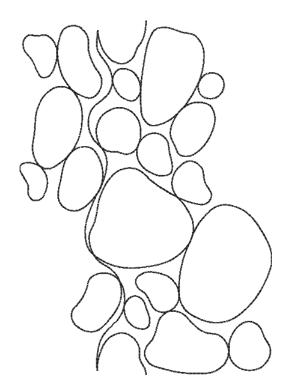

# 12887-04 Classic Pantograph 4 Single Run

| Size Inches:    | Size mm:         | Stitch Count: |
|-----------------|------------------|---------------|
| 7.00 X 4.89 in. | 177.8 X 124.2 mm | 733 St.       |
| 1. Single Colo  | r Design         | 0020          |