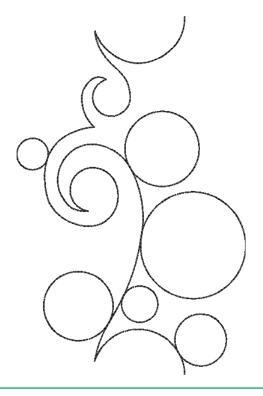

# 12887-04 Classic Pantograph 4 Single Run

| Size Inches:    | Size mm:         | Stitch Count: |
|-----------------|------------------|---------------|
| 7.00 X 4.89 in. | 177.8 X 124.2 mm | 733 St.       |
| 1. Single Colo  | r Design         | 0020          |