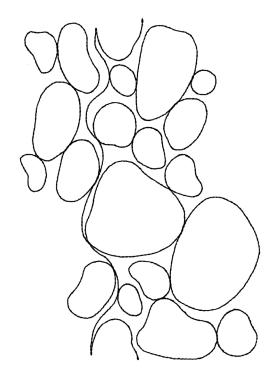

#### 12887-01 Classic Pantograph 1 Single Run

| Size Inches:    | Size mm:         | Stitch Count: |
|-----------------|------------------|---------------|
| 7.00 X 4.96 in. | 177.8 X 126.1 mm | 851 St.       |
| 1. Single Colo  | r Design         | 0020          |