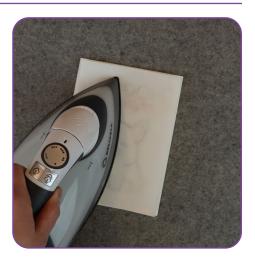

#### STEP 6

- Cut coordinating cardstock paper (or scrapbook paper) slightly smaller than the front of the card.
- Cut a piece of Fuse and Seal to fit. Following the package instructions, iron the Fuse and Seal to the wrong side of the cardstock (scrapbook paper).

#### STEP 7

 Remove paper from Fuse and Seal, line up card over the back side of card and iron to adhere.