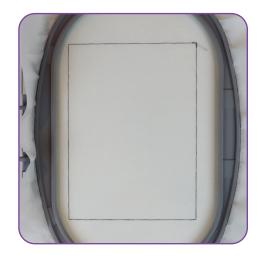

### STEP 1

- Hoop a layer of StabilStick TearAway paper side up.
- Score with a pin or needle and remove paper to reveal adhesive.

- Load selected design into the machine.
- Design in the example is 12874-01L, Collection: Stitched Sentiments.
- Thread the machine per the thread chart.
- Stitch Machine Step 1, Card Placement Guide.
- Note: Instruction uses designs not included in this collection.