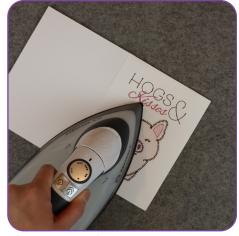

### STEP 6

 Cut 1 piece of Fuse and Seal slightly smaller than the size of your card.

### STEP 7

• Following the package instructions, iron the Fuse and Seal to the wrong side of the embroidered card.