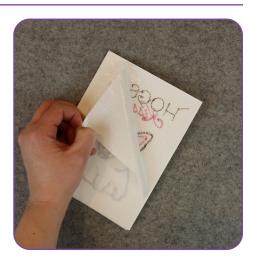

### STEP 8

Once cool, remove the paper backing.

- Place the embroidered half of the card over the front of the second card and fuse with a medium warm iron.
- Note: The back of the embroidery is hidden.