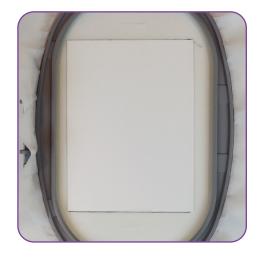

### STEP 3

• Place the front of the card face up within the placement stitch, lining up all edges.

### STEP 3

- Place 5" x 7" piece of cardstock within the Card Placement Line, lining up all edges.
- Tape in place.
- Note: Expert Embroidery Tape TearAway will not leave residue on the paper or tear the cardstock.