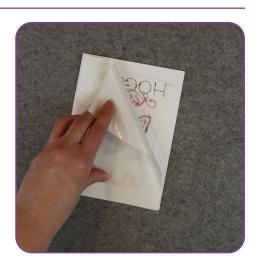

### STEP 6

 Cut 1 piece of Fuse and Seal slightly smaller than the size of your card.

### STEP 7

• Following the package instructions, iron the Fuse and Seal to the wrong side of the embroidered card.