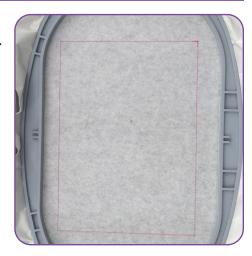

### STEP 1

- Hoop a layer of StabilStick TearAway paper side up.
- Score with a pin or needle and remove paper to reveal adhesive.

- Load selected design into the machine.
- Design in the example is 12874-01L, Collection: Stitched Sentiments.
- Thread the machine per the thread chart.
- Stitch Machine Step 1, Card Placement Guide.
- Note: Instruction uses designs not included in this collection.