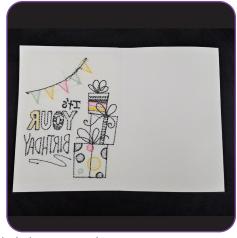

#### STEP 4

Stitch the remaining machine steps, per the thread chart.

- Remove the card and stabilizer from the hoop.
- Place the card face down and fold the stabilizer towards the card. Carefully cut the stabilizer away, close to the stitching.
- Note: Cutting the excess tearaway stabilizer will prevent creasing and bending the cardstock.

- Stitch the remaining machine steps, per the thread chart.
- Tip: Turn off the automatic trim function on the machine and trim jump stitches between machine steps.