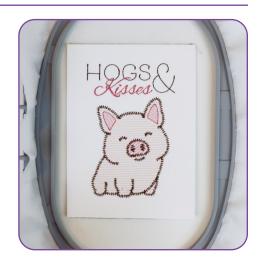

#### 12895-01 Happy Hanukkah Card

| Size Inches:      | Siz       | e mm:    | Stitch Count: |
|-------------------|-----------|----------|---------------|
| S 6.25 X 4.62 in. | 158.8 X   | 117.5 mm | 8240 St.      |
| ∟ 7.00 X 5.00 in. | 177.8 X   | 127.0 mm | 9276 St.      |
| 1. Card Placeme   | ent Guide |          | 0010          |
| 2. Light Blue De  | tail      |          | 3730          |
| 3. Dark Blue De   | tail      |          | 3630          |
| 4. Light Yellow [ | Detail    |          | 0630          |
| 5. Dark Yellow D  | Detail    |          | 0622          |
| 6. Charcoal Lett  | ering     |          | 4174          |
| 7. Charcoal Det   | ail       |          | 4174          |