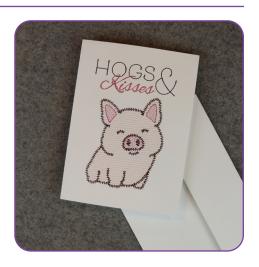

titches between machine steps.





### STEP 5

- Remove the card and stabilizer from the hoop.
- Place the card face down and fold the stabilizer towards the card.
- Carefully cut the stabilizer away, close to the stitching.
- Note: Cutting away the excess tearaway stabilizer will prevent creasing and bending the cardstock.





### STEP 6

 Cut 1 piece of Fuse and Seal slightly smaller than the size of your card.





### STEP 7

• Following the package instructions, iron the Fuse and Seal to the wrong side of the embroidered card.



### STEP 8

Once cool, remove the paper backing.



- Place the embroidered half of the card over the front of the second card and fuse with a medium warm iron.
- Note: The back of the embroidery is hidden.





### STEP 10

• The card is complete. Enjoy!