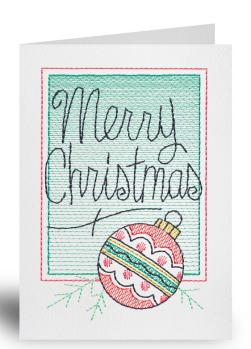

#### 12895-05 Merry Christmas Card

| Size Inches:          | Size    | mm:      | Stitch Count: |
|-----------------------|---------|----------|---------------|
| S 6.25 X 4.62 in. 15  | 8.8 X 1 | 117.5 mm | 8230 St.      |
| L 7.00 X 5.00 in. 17  | 7.8 X 1 | 127.0 mm | 9458 St.      |
| 1. Card Placement     | Guide   |          | 0010          |
| 2. Light Red Detail   |         |          | 1753          |
| 3. Light Green Deta   | ail     |          | 5440          |
| 4. Dark Green Deta    | ail     |          | 5210          |
| 5. Dark Yellow Deta   | ail     |          | 0622          |
| 6. Dark Red Detail    |         |          | 1730          |
| 7. Charcoal Lettering | ng      |          | 4174          |
| 8. Charcoal Detail.   |         |          |               |
|                       |         |          |               |