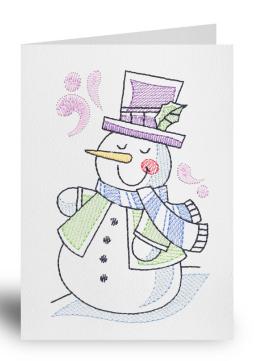

#### 12895-06 Joy to the World Card

| Size Inches:      | Size      | mm:      | Stitch Count: |
|-------------------|-----------|----------|---------------|
| S 6.25 X 4.62 in. | 158.8 X   | 117.5 mm | 6568 St.      |
| ∟ 7.00 X 5.00 in. | 177.8 X   | 127.0 mm | 7345 St.      |
| 1. Card Placeme   | ent Guide |          | 0010          |
| 2. Light Yellow [ | Detail    |          | 0630          |
| 3. Dark Yellow D  | Detail    |          | 0622          |
| 4. Light Green D  | Detail    |          | 5440          |
| 5. Dark Green D   | Detail    |          | 5210          |
| 6. Red Detail     |           |          | 1753          |
| 7. Charcoal Lett  | ering     |          | 4174          |
| 8. Charcoal Det   | ail       |          | 4174          |