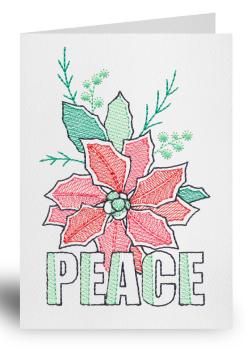

#### 12895-04 Peace Poinsettia Card

| Size Inches:          | Size mm:         | Stitch Count: |
|-----------------------|------------------|---------------|
| 5 6.25 X 4.62 in.     | 158.8 X 117.5 mm | 10390 St.     |
| ∟ 7.00 X 5.00 in.     | 177.8 X 127.0 mm | 11767 St.     |
|                       |                  |               |
| 1. Card Placem        | ent Guide        | 0010          |
| 2. Light Red Detail   |                  | 1753          |
| 3. Dark Red Detail    |                  | 1730          |
| 4. Dark Green Detail  |                  | 5210          |
| 5. Light Green Detail |                  | 5440          |
| 6. Charcoal Lettering |                  | 4174          |
| 7. Charcoal Det       | ail              | 4174          |