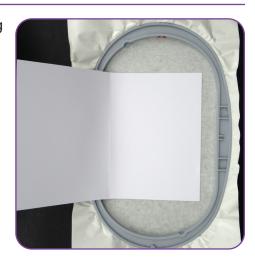

### STEP 3

• Place the front of the card face up within the placement stitch, lining up all edges.

### STEP 3

- Place 5" x 7" piece of cardstock within the Card Placement Line, lining up all edges.
- Tape in place.
- Note: Expert Embroidery Tape TearAway will not leave residue on the paper or tear the cardstock.