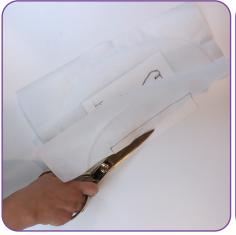

#### STEP 4

Stitch the remaining machine steps, per the thread chart.

- Remove the card and stabilizer from the hoop.
- Place the card face down and fold the stabilizer towards the card. Carefully cut the stabilizer away, close to the stitching.
- Note: Cutting the excess tearaway stabilizer will prevent creasing and bending the cardstock.

### STEP 5

- Remove the card and stabilizer from the hoop.
- Place the card face down and fold the stabilizer towards the card.
- Carefully cut the stabilizer away, close to the stitching.
- Note: Cutting away the excess tearaway stabilizer will prevent creasing and bending the cardstock.