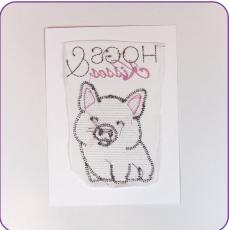

### STEP 1

- Hoop a layer of StabilStick TearAway paper side up.
- Score with a pin or needle and remove paper to reveal adhesive.

- Load selected design into the machine.
- Design in the example is 12874-01L, Collection: Stitched Sentiments.
- Thread the machine per the thread chart.
- Stitch Machine Step 1, Card Placement Guide.
- Note: Instruction uses designs not included in this collection.