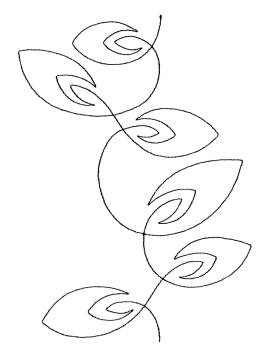

ol of 1000 meter thread is adequate for the project unless otherwise noted.

# DESIGNS

Note: Some designs in this collection may have been created using unique special stitches and/or techniques. To preserve design integrity when rescaling or rotating designs in your software, always rescale or rotate designs using the handles directly on-screen.



#### 12897-01 Modern Pantograph 1 Single Run

| Size Inches:           | Size mm:         | Stitch Count: |
|------------------------|------------------|---------------|
| 7.00 X 4.70 in.        | 177.8 X 119.3 mm | 1003 St.      |
| 1. Single Color Design |                  | 0020          |







#### 12897-02 Modern Pantograph 2 Single Run



#### 12897-03 Modern Pantograph 3 Single Run







#### 12897-04 Modern Pantograph 4 Single Run



#### 12897-05 Modern Pantograph 5 Single Run







#### 12897-06 Modern Pantograph 6 Single Run











#### 12897-08 Modern Pantograph 8 Single Run



#### 12897-09 Modern Pantograph 9 Single Run







## 12897-10 Modern Pantograph 10 Single Run



#### 12897-11 Modern Pantograph 11 Single Run







#### 12897-12 Modern Pantograph 12 Single Run



#### 12897-13 Modern Pantograph 1 Triple Run







#### 12897-14 Modern Pantograph 2 Triple Run



# 12897-15 Modern Pantograph 3 Triple Run







#### 12897-16 Modern Pantograph 4 Triple Run



# 12897-17 Modern Pantograph 5 Triple Run







#### 12897-18 Modern Pantograph 6 Triple Run



## 12897-19 Modern Pantograph 7 Triple Run







#### 12897-20 Modern Pantograph 8 Triple Run



#### 12897-21 Modern Pantograph 9 Triple Run