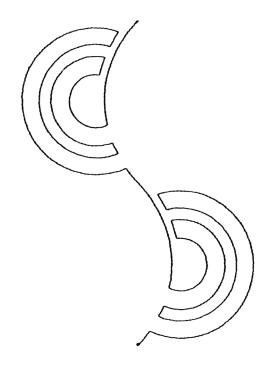

#### 12897-01 Modern Pantograph 1 Single Run

| Size Inches:           | Size mm:         | Stitch Count: |
|------------------------|------------------|---------------|
| 7.00 X 4.70 in.        | 177.8 X 119.3 mm | 1003 St.      |
| 1. Single Color Design |                  | 0020          |