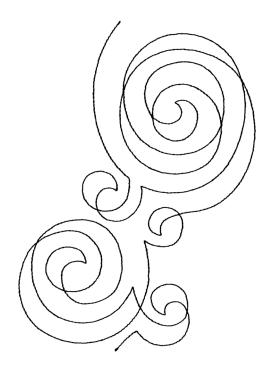

# Isacord Thread Colors

0020 Black

Note: One spool of 1000 meter thread is adequate for the project unless otherwise noted.

# DESIGNS

Note: Some designs in this collection may have been created using unique special stitches and/or techniques. To preserve design integrity when rescaling or rotating designs in your software, always rescale or rotate designs using the handles directly on-screen.



#### 12897-01 Modern Pantograph 1 Single Run

| Size Inches:           | Size mm:         | Stitch Count: |
|------------------------|------------------|---------------|
| 7.00 X 4.70 in.        | 177.8 X 119.3 mm | 1003 St.      |
| 1. Single Color Design |                  | 0020          |







#### 12897-02 Modern Pantograph 2 Single Run



#### 12897-03 Modern Pantograph 3 Single Run







#### 12897-04 Modern Pantograph 4 Single Run



#### 12897-05 Modern Pantograph 5 Single Run







#### 12897-06 Modern Pantograph 6 Single Run











#### 12897-08 Modern Pantograph 8 Single Run



#### 12897-09 Modern Pantograph 9 Single Run







## 12897-10 Modern Pantograph 10 Single Run



#### 12897-11 Modern Pantograph 11 Single Run







#### 12897-12 Modern Pantograph 12 Single Run



#### 12897-13 Modern Pantograph 1 Triple Run







#### 12897-14 Modern Pantograph 2 Triple Run



# 12897-15 Modern Pantograph 3 Triple Run







#### 12897-16 Modern Pantograph 4 Triple Run



# 12897-17 Modern Pantograph 5 Triple Run







#### 12897-18 Modern Pantograph 6 Triple Run