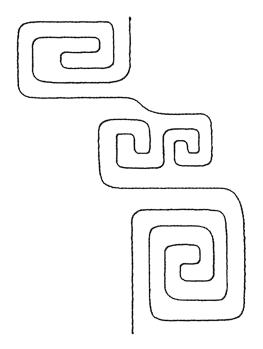

#### 12897-01 Modern Pantograph 1 Single Run

| Size Inches:           | Size mm:         | Stitch Count: |
|------------------------|------------------|---------------|
| 7.00 X 4.70 in.        | 177.8 X 119.3 mm | 1003 St.      |
| 1. Single Color Design |                  | 0020          |