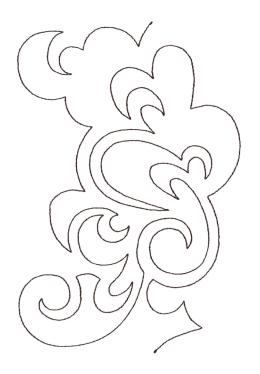

#### 12897-01 Modern Pantograph 1 Single Run

| Size Inches:           | Size mm:         | Stitch Count: |
|------------------------|------------------|---------------|
| 7.00 X 4.70 in.        | 177.8 X 119.3 mm | 1003 St.      |
| 1. Single Color Design |                  | 0020          |