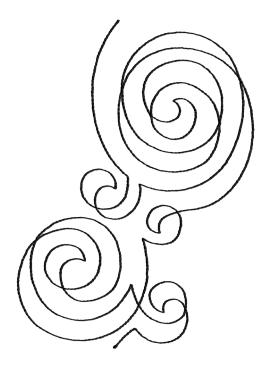

hes:           | Size mm:         | Stitch Count: |
|------------------------|------------------|---------------|
| 7.00 X 4.70 in.        | 177.8 X 119.3 mm | 1003 St.      |
| 1. Single Color Design |                  | 0020          |







#### 12897-02 Modern Pantograph 2 Single Run



#### 12897-03 Modern Pantograph 3 Single Run







#### 12897-04 Modern Pantograph 4 Single Run



#### 12897-05 Modern Pantograph 5 Single Run







#### 12897-06 Modern Pantograph 6 Single Run











#### 12897-08 Modern Pantograph 8 Single Run



#### 12897-09 Modern Pantograph 9 Single Run







## 12897-10 Modern Pantograph 10 Single Run



#### 12897-11 Modern Pantograph 11 Single Run







#### 12897-12 Modern Pantograph 12 Single Run



#### 12897-13 Modern Pantograph 1 Triple Run







#### 12897-14 Modern Pantograph 2 Triple Run



# 12897-15 Modern Pantograph 3 Triple Run







#### 12897-16 Modern Pantograph 4 Triple Run



# 12897-17 Modern Pantograph 5 Triple Run







#### 12897-18 Modern Pantograph 6 Triple Run



## 12897-19 Modern Pantograph 7 Triple Run







#### 12897-20 Modern Pantograph 8 Triple Run



#### 12897-21 Modern Pantograph 9 Triple Run







#### 12897-22 Modern Pantograph 10 Triple Run



#### 12897-23 Modern Pantograph 11 Triple Run







## 12897-24 Modern Pantograph 12 Triple Run