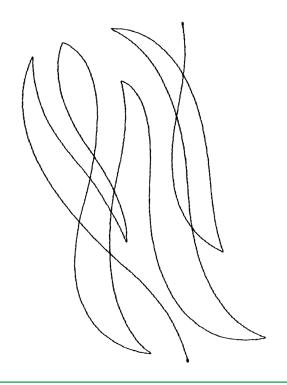

unless otherwise noted.

# DESIGNS

Note: Some designs in this collection may have been created using unique special stitches and/or techniques. To preserve design integrity when rescaling or rotating designs in your software, always rescale or rotate designs using the handles directly on-screen.



#### 12897-01 Modern Pantograph 1 Single Run

| Size Inches:           | Size mm:         | Stitch Count: |
|------------------------|------------------|---------------|
| 7.00 X 4.70 in.        | 177.8 X 119.3 mm | 1003 St.      |
| 1. Single Color Design |                  | 0020          |







#### 12897-02 Modern Pantograph 2 Single Run



#### 12897-03 Modern Pantograph 3 Single Run







#### 12897-04 Modern Pantograph 4 Single Run



#### 12897-05 Modern Pantograph 5 Single Run







#### 12897-06 Modern Pantograph 6 Single Run











#### 12897-08 Modern Pantograph 8 Single Run



#### 12897-09 Modern Pantograph 9 Single Run







## 12897-10 Modern Pantograph 10 Single Run



#### 12897-11 Modern Pantograph 11 Single Run







#### 12897-12 Modern Pantograph 12 Single Run



#### 12897-13 Modern Pantograph 1 Triple Run







#### 12897-14 Modern Pantograph 2 Triple Run



# 12897-15 Modern Pantograph 3 Triple Run







#### 12897-16 Modern Pantograph 4 Triple Run



# 12897-17 Modern Pantograph 5 Triple Run







#### 12897-18 Modern Pantograph 6 Triple Run



## 12897-19 Modern Pantograph 7 Triple Run







#### 12897-20 Modern Pantograph 8 Triple Run



#### 12897-21 Modern Pantograph 9 Triple Run







#### 12897-22 Modern Pantograph 10 Triple Run