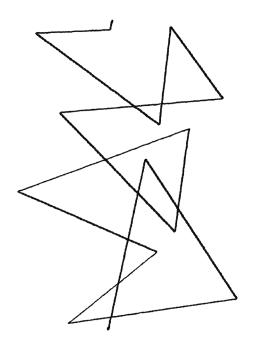

gns using the handles directly on-screen.



#### 12897-01 Modern Pantograph 1 Single Run

| Size Inches:           | Size mm:         | Stitch Count: |
|------------------------|------------------|---------------|
| 7.00 X 4.70 in.        | 177.8 X 119.3 mm | 1003 St.      |
| 1. Single Color Design |                  | 0020          |







#### 12897-02 Modern Pantograph 2 Single Run



#### 12897-03 Modern Pantograph 3 Single Run







#### 12897-04 Modern Pantograph 4 Single Run



#### 12897-05 Modern Pantograph 5 Single Run







#### 12897-06 Modern Pantograph 6 Single Run











#### 12897-08 Modern Pantograph 8 Single Run



#### 12897-09 Modern Pantograph 9 Single Run







## 12897-10 Modern Pantograph 10 Single Run



#### 12897-11 Modern Pantograph 11 Single Run







#### 12897-12 Modern Pantograph 12 Single Run



#### 12897-13 Modern Pantograph 1 Triple Run







#### 12897-14 Modern Pantograph 2 Triple Run



# 12897-15 Modern Pantograph 3 Triple Run







#### 12897-16 Modern Pantograph 4 Triple Run



# 12897-17 Modern Pantograph 5 Triple Run







#### 12897-18 Modern Pantograph 6 Triple Run



## 12897-19 Modern Pantograph 7 Triple Run







#### 12897-20 Modern Pantograph 8 Triple Run



#### 12897-21 Modern Pantograph 9 Triple Run







#### 12897-22 Modern Pantograph 10 Triple Run



#### 12897-23 Modern Pantograph 11 Triple Run







## 12897-24 Modern Pantograph 12 Triple Run