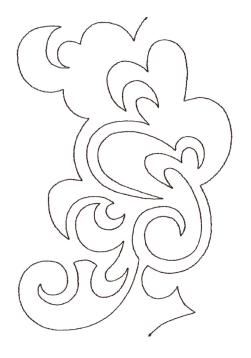

12897-01 Modern Pantograph 1 Single Run

| Size Inches:           | Size mm:         | Stitch Count: |
|------------------------|------------------|---------------|
| 7.00 X 4.70 in.        | 177.8 X 119.3 mm | 1003 St.      |
| 1. Single Color Design |                  | 0020          |







#### 12897-02 Modern Pantograph 2 Single Run



#### 12897-03 Modern Pantograph 3 Single Run







#### 12897-04 Modern Pantograph 4 Single Run



#### 12897-05 Modern Pantograph 5 Single Run







#### 12897-06 Modern Pantograph 6 Single Run











#### 12897-08 Modern Pantograph 8 Single Run



#### 12897-09 Modern Pantograph 9 Single Run







## 12897-10 Modern Pantograph 10 Single Run



#### 12897-11 Modern Pantograph 11 Single Run







#### 12897-12 Modern Pantograph 12 Single Run



#### 12897-13 Modern Pantograph 1 Triple Run







#### 12897-14 Modern Pantograph 2 Triple Run



# 12897-15 Modern Pantograph 3 Triple Run







#### 12897-16 Modern Pantograph 4 Triple Run



# 12897-17 Modern Pantograph 5 Triple Run







#### 12897-18 Modern Pantograph 6 Triple Run



## 12897-19 Modern Pantograph 7 Triple Run







#### 12897-20 Modern Pantograph 8 Triple Run



#### 12897-21 Modern Pantograph 9 Triple Run







#### 12897-22 Modern Pantograph 10 Triple Run



#### 12897-23 Modern Pantograph 11 Triple Run







## 12897-24 Modern Pantograph 12 Triple Run