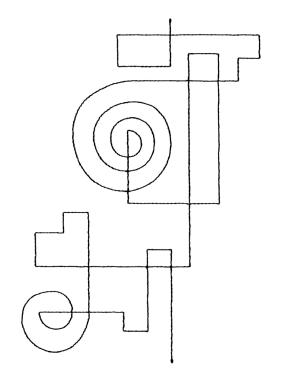

Isacord Thread Colors

0020 Black

Note: One spool of 1000 meter thread is adequate for the project unless otherwise noted.

# DESIGNS

Note: Some designs in this collection may have been created using unique special stitches and/or techniques. To preserve design integrity when rescaling or rotating designs in your software, always rescale or rotate designs using the handles directly on-screen.



#### 12897-01 Modern Pantograph 1 Single Run

| Size Inches:           | Size mm:         | Stitch Count: |
|------------------------|------------------|---------------|
| 7.00 X 4.70 in.        | 177.8 X 119.3 mm | 1003 St.      |
| 1. Single Color Design |                  | 0020          |







#### 12897-02 Modern Pantograph 2 Single Run



#### 12897-03 Modern Pantograph 3 Single Run







#### 12897-04 Modern Pantograph 4 Single Run



#### 12897-05 Modern Pantograph 5 Single Run







#### 12897-06 Modern Pantograph 6 Single Run











#### 12897-08 Modern Pantograph 8 Single Run



#### 12897-09 Modern Pantograph 9 Single Run







## 12897-10 Modern Pantograph 10 Single Run



#### 12897-11 Modern Pantograph 11 Single Run







#### 12897-12 Modern Pantograph 12 Single Run



#### 12897-13 Modern Pantograph 1 Triple Run







#### 12897-14 Modern Pantograph 2 Triple Run



# 12897-15 Modern Pantograph 3 Triple Run







#### 12897-16 Modern Pantograph 4 Triple Run



# 12897-17 Modern Pantograph 5 Triple Run







#### 12897-18 Modern Pantograph 6 Triple Run



## 12897-19 Modern Pantograph 7 Triple Run







#### 12897-20 Modern Pantograph 8 Triple Run



#