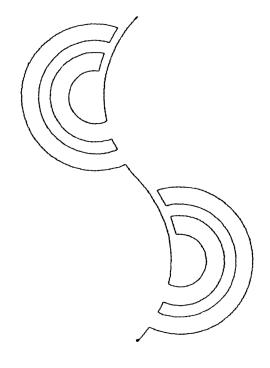

#### 12897-01 Modern Pantograph 1 Single Run

| Size Inches:           | Size mm:         | Stitch Count: |
|------------------------|------------------|---------------|
| 7.00 X 4.70 in.        | 177.8 X 119.3 mm | 1003 St.      |
| 1. Single Color Design |                  | 0020          |