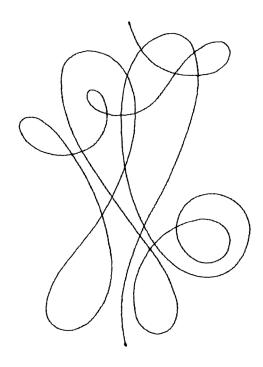

# Isacord Thread Colors

0020 Black

Note: One spool of 1000 meter thread is adequate for the project unless otherwise noted.

# DESIGNS

Note: Some designs in this collection may have been created using unique special stitches and/or techniques. To preserve design integrity when rescaling or rotating designs in your software, always rescale or rotate designs using the handles directly on-screen.



#### 12897-01 Modern Pantograph 1 Single Run

| Size Inches:           | Size mm:         | Stitch Count: |
|------------------------|------------------|---------------|
| 7.00 X 4.70 in.        | 177.8 X 119.3 mm | 1003 St.      |
| 1. Single Color Design |                  | 0020          |







#### 12897-02 Modern Pantograph 2 Single Run



#### 12897-03 Modern Pantograph 3 Single Run







#### 12897-04 Modern Pantograph 4 Single Run



#### 12897-05 Modern Pantograph 5 Single Run







#### 12897-06 Modern Pantograph 6 Single Run











#### 12897-08 Modern Pantograph 8 Single Run



#### 12897-09 Modern Pantograph 9 Single Run







## 12897-10 Modern Pantograph 10 Single Run



#### 12897-11 Modern Pantograph 11 Single Run







#### 12897-12 Modern Pantograph 12 Single Run



#### 12897-13 Modern Pantograph 1 Triple Run







#### 12897-14 Modern Pantograph 2 Triple Run



# 12897-15 Modern Pantograph 3 Triple Run







#### 12897-16 Modern Pantograph 4 Triple Run



# 12897-17 Modern Pantograph 5 Triple Run







#### 12897-18 Modern Pantograph 6 Triple Run



## 12897-19 Modern Pantograph 7 Triple Run