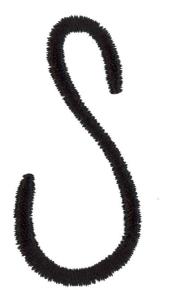

### 12909-19 Hailey's Uppercase S

| Size Inches:    | Size mm:       | Stitch Count: |
|-----------------|----------------|---------------|
| 2.03 X 0.94 in. | 51.5 X 23.9 mm | 831 St.       |
| 1. Single Color | Design         | 0020          |