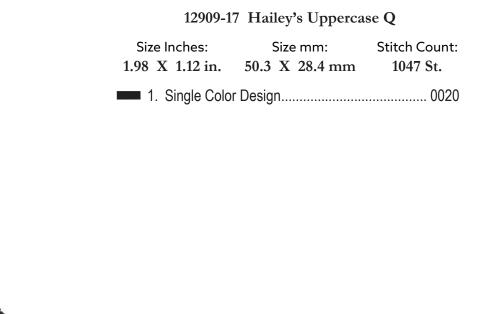

### 12909-18 Hailey's Uppercase R

| Size Inches:    | Size mm:       | Stitch Count: |
|-----------------|----------------|---------------|
|                 | 50.6 X 20.8 mm | 978 St.       |
| 1. Single Color | r Design       |               |