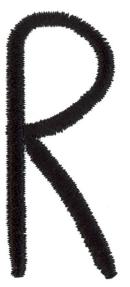

### 12909-18 Hailey's Uppercase R

| Size Inches:    | Size mm:       | Stitch Count: |
|-----------------|----------------|---------------|
|                 | 50.6 X 20.8 mm | 978 St.       |
| 1. Single Color | r Design       |               |