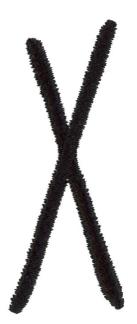

### 12909-24 Hailey's Uppercase X

| Size Inches:    | Size mm:       | Stitch Count: |
|-----------------|----------------|---------------|
| 2.17 X 0.86 in. | 55.2 X 21.7 mm | 920 St.       |
| 1. Single Color | r Design       | 0020          |