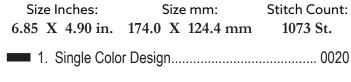

# 12911-04 Floral Pantograph 4 Single Run

| Size Inches:           | Size mm:         | Stitch Count: |
|------------------------|------------------|---------------|
| 6.85 X 4.90 in.        | 173.9 X 124.5 mm | 1011 St.      |
| 1. Single Color Design |                  | 0020          |