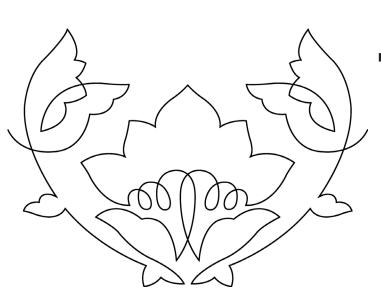

# 12911-01 Floral Pantograph 1 Single Run

Size Inches: Size mm: Stitch Count: 6.86 X 4.90 in. 174.3 X 124.4 mm 1833 St.

## 12911-13 Floral Pantograph 1 Triple Run

 Size Inches:
 Size mm:
 Stitch Count:

 6.86 X 4.90 in.
 174.3 X 124.4 mm
 5299 St.