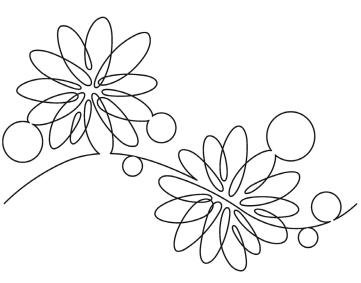

## 12911-03 Floral Pantograph 3 Single Run

#### 12911-15 Floral Pantograph 3 Triple Run

Size Inches: Size mm: Stitch Count: 6.85 X 4.90 in. 174.0 X 124.4 mm 3019 St.