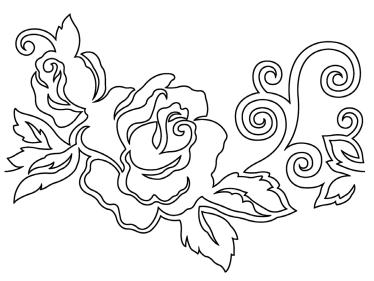

# 12911-04 Floral Pantograph 4 Single Run

| Size Inches:           | Size mm:         | Stitch Count: |
|------------------------|------------------|---------------|
| 6.85 X 4.90 in.        | 173.9 X 124.5 mm | 1011 St.      |
| 1. Single Color Design |                  | 0020          |

# 12911-16 Floral Pantograph 4 Triple Run

Size mm:

6.85 X 4.90 in. 173.9 X 124.5 mm 2833 St.

Size Inches:

■ 1. Single Color Design.......0020