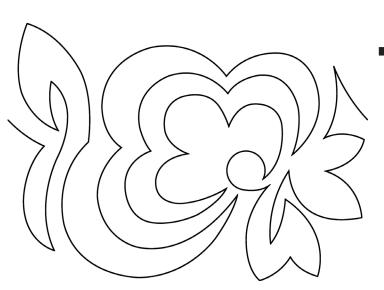

# 12911-01 Floral Pantograph 1 Single Run

Size Inches: Size mm: Stitch Count: 6.86 X 4.90 in. 174.3 X 124.4 mm 1833 St.

## 12911-13 Floral Pantograph 1 Triple Run

 Size Inches:
 Size mm:
 Stitch Count:

 6.86 X 4.90 in.
 174.3 X 124.4 mm
 5299 St.