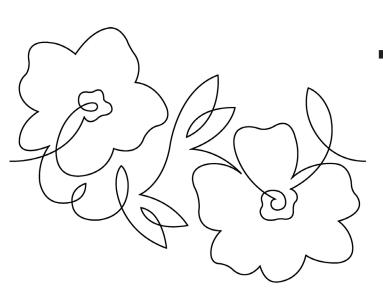

#### 12911-05 Floral Pantograph 5 Single Run

Size Inches: Size mm: Stitch Count: 6.84 X 4.90 in. 173.8 X 124.4 mm 1658 St. 

# 12911-17 Floral Pantograph 5 Triple Run

Size Inches: Size mm: Stitch Count: 6.84 X 4.90 in. 173.8 X 124.4 mm 4774 St. 