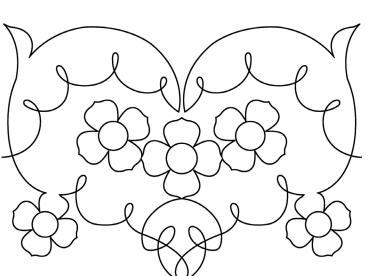

## 12911-09 Floral Pantograph 9 Single Run

| Size Inches:    | Size mm:         | Stitch Count: |
|-----------------|------------------|---------------|
| 6.84 X 4.90 in. | 173.8 X 124.5 mm | 1290 St.      |
| 1. Single Cold  | or Design        | 0020          |