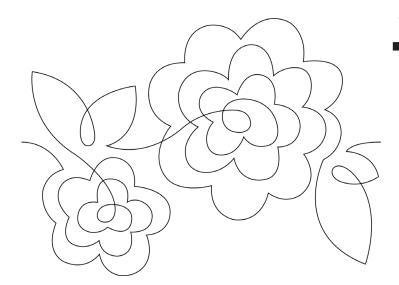

# **Isacord Thread Colors**

0020 Black

Note: One spool of 1000 meter thread is adequate for the project unless otherwise noted.





# 12911-01 Floral Pantograph 1 Single Run

Size Inches: Size mm: Stitch Count: 6.86 X 4.90 in. 174.3 X 124.4 mm 1833 St.



#### 12911-02 Floral Pantograph 2 Single Run







## 12911-03 Floral Pantograph 3 Single Run





# 12911-04 Floral Pantograph 4 Single Run

| Size Inches:           | Size mm:         | Stitch Count: |
|------------------------|------------------|---------------|
| 6.85 X 4.90 in.        | 173.9 X 124.5 mm | 1011 St.      |
| 1. Single Color Design |                  | 0020          |







#### 12911-05 Floral Pantograph 5 Single Run



Size Inches: Size mm: Stitch Count: 6.84 X 4.90 in. 173.8 X 124.4 mm 1658 St. 

# 12911-06 Floral Pantograph 6 Single Run

Size mm:



6.85 X 4.90 in. 174.0 X 124.4 mm 906 St.

Size Inches:

■ 1. Single Color Design.......0020





when rescaling or rotating designs in your software, always rescale or rotate designs using the handles directly on-screen.

# 12911-07 Floral Pantograph 7 Single Run