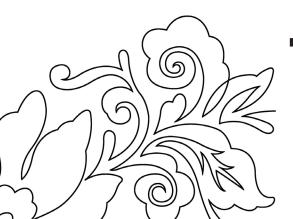

# 12911-04 Floral Pantograph 4 Single Run

| Size Inches:           | Size mm:         | Stitch Count: |
|------------------------|------------------|---------------|
| 6.85 X 4.90 in.        | 173.9 X 124.5 mm | 1011 St.      |
| 1. Single Color Design |                  | 0020          |