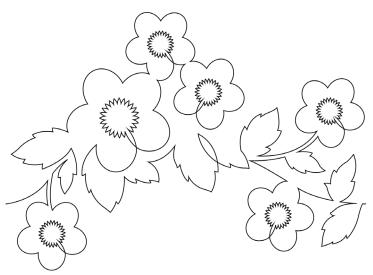

# 12911-01 Floral Pantograph 1 Single Run

Size Inches: Size mm: Stitch Count: 6.86 X 4.90 in. 174.3 X 124.4 mm 1833 St.