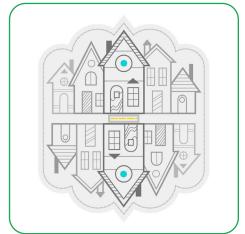

#### 12915-06 Houses Cord Keeper FSA

| Size Inches: 5.64 X 4.66 in.                                                                                                                | Size mm:<br>143.2 X 118.4 mm                     |      |
|---------------------------------------------------------------------------------------------------------------------------------------------|--------------------------------------------------|------|
| <ol> <li>Front Vinyl</li> <li>Purple Detail</li> <li>Blue Detail</li> <li>Gold Detail</li> <li>Red Detail.</li> <li>Brown Detail</li> </ol> | Placement Stitch<br>il<br>il<br>Placement Stitch |      |
| 8. Tackdown                                                                                                                                 |                                                  | 2530 |