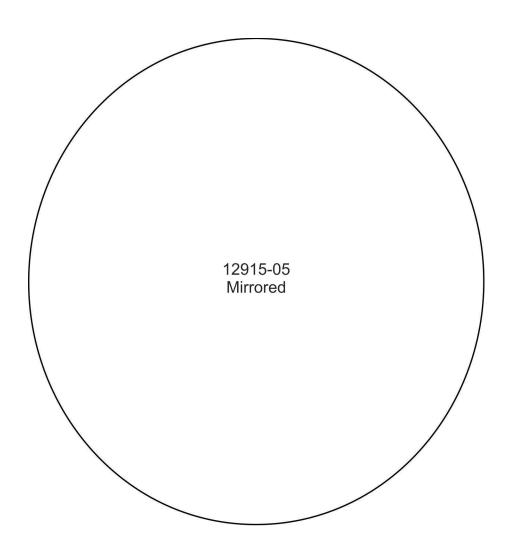

#### 12915-05 Mountain Cord Keeper FSA

| Size Inches:    | Size mm:         | Stitch Count: |
|-----------------|------------------|---------------|
| 5.05 X 4.74 in. | 128.3 X 120.3 mm | 16453 St.     |
| 1. Front Vinyl  | Placement Stitch | 4620          |
| 2. Blue Detail  |                  | 4620          |
| 3. Gray Detail  |                  | 0131          |
| 4. Dark Gray    | Detail           | 0134          |
| 5. White Deta   | il               | 0010          |
| 6. Back Vinyl   | Placement Stitch | 4620          |
| 7. Tackdown .   |                  | 4620          |
| 8. Buttonhole   |                  | 0131          |