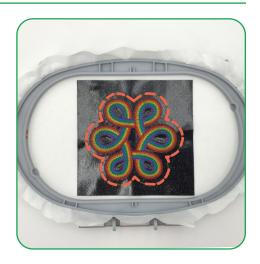

## STEP 7

- Thread the machine per the thread chart.
- Stitch Machine Step 9, Tackdown Stitch.

## STEP 8

• Stitch Machine Step 10, Buttonhole.