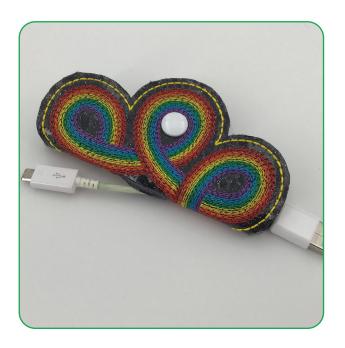

#### 12915-02 Rainbow Cord Keeper FSA

| Size Inches:    | Size mm:         | Stitch Count: |
|-----------------|------------------|---------------|
| 5.02 X 4.71 in. | 127.5 X 119.6 mm | 9755 St.      |
| 1. Front Vinyl  | Placement Stitch | 4103          |
|                 |                  |               |
| 3. Green Deta   | il               | 5515          |
| 4. Yellow Deta  | ull              |               |
|                 | ail              |               |
| 6. Red Detail.  |                  | 1800          |
| 7. Purple Deta  | uil              | 2910          |
| 8. Back Vinyl I | Placement Stitch | 2910          |
| 9. Tackdown     |                  | 0020          |
| 10. Buttonhole  |                  | 0020          |

## **STEP 13**

- Thread the phone cord through the buttonhole, wrap the cord keeper around the cord and snap together.
- The project is complete. Enjoy!