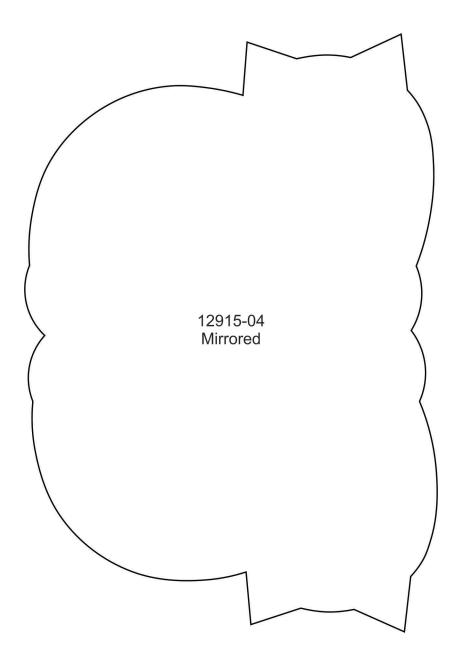

#### 12915-04 Cat Cord Keeper FSA

| Size Inches:                                                                               | Size mm:                                         | Stitch Count: |
|--------------------------------------------------------------------------------------------|--------------------------------------------------|---------------|
| 6.22 X 4.29 in.                                                                            | 158.1 X 108.9 mm                                 | 9330 St.      |
| <ol> <li>Yellow Deta</li> <li>Brown Deta</li> <li>Back Cork F</li> <li>Tackdown</li> </ol> | Placement Stitch<br>il<br>il<br>Placement Stitch |               |