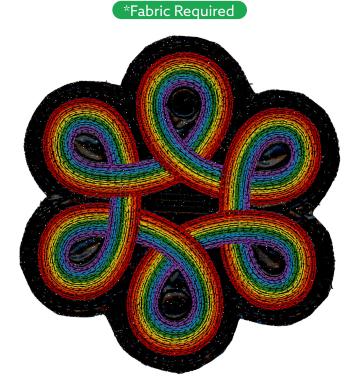

#### 12915-02 Rainbow Cord Keeper FSA

| Size Inches:    | Size mm:         | Stitch Count: |
|-----------------|------------------|---------------|
| 5.02 X 4.71 in. | 127.5 X 119.6 mm | 9755 St.      |
| 1. Front Vinyl  | Placement Stitch | 4103          |
|                 |                  |               |
| 3. Green Deta   | il               | 5515          |
| 4. Yellow Deta  | ull              |               |
|                 | ail              |               |
| 6. Red Detail.  |                  | 1800          |
| 7. Purple Deta  | uil              | 2910          |
| 8. Back Vinyl I | Placement Stitch | 2910          |
| 9. Tackdown     |                  | 0020          |
| 10. Buttonhole  |                  | 0020          |