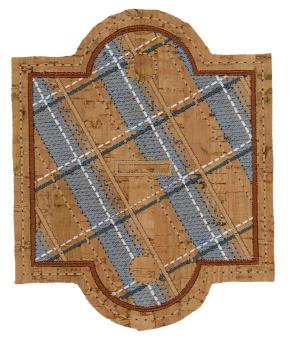

#### 12915-03 Plaid Cord Keeper FSA

| Size Inches:<br>4.78 X 3.89 in.                                                                                                   | Size mm:<br>121.3 X 98.9 mm                               |   |
|-----------------------------------------------------------------------------------------------------------------------------------|-----------------------------------------------------------|---|
| <ul> <li>2. Light Blue E</li> <li>3. Dark Blue E</li> <li>4. White Detai</li> <li>5. Tan Detail</li> <li>6. Brown Deta</li> </ul> | Placement Stitch<br>Detail<br>I<br>il<br>Placement Stitch |   |
|                                                                                                                                   |                                                           | - |