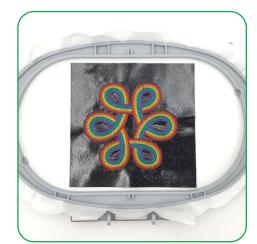

• Stitch machine steps 2-7 per the thread chart.

## STEP 5

• Stitch Machine Step 8, Back Vinyl Placement Stitch.