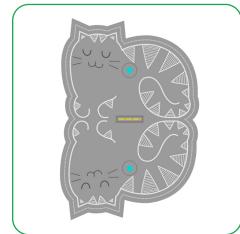

#### 12915-04 Cat Cord Keeper FSA

| Size Inches:                                                                               | Size mm:                                         | Stitch Count: |
|--------------------------------------------------------------------------------------------|--------------------------------------------------|---------------|
| 6.22 X 4.29 in.                                                                            | 158.1 X 108.9 mm                                 | 9330 St.      |
| <ol> <li>Yellow Deta</li> <li>Brown Deta</li> <li>Back Cork F</li> <li>Tackdown</li> </ol> | Placement Stitch<br>il<br>il<br>Placement Stitch |               |