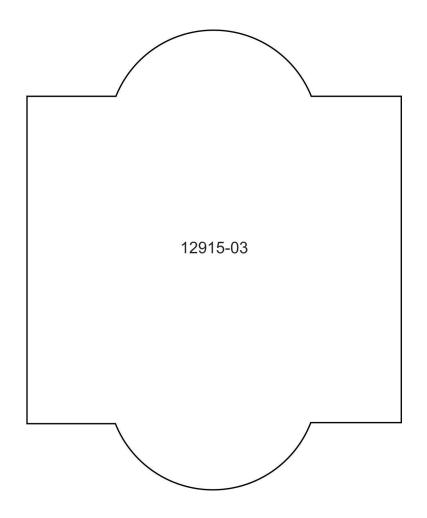

#### 12915-03 Plaid Cord Keeper FSA

| Size Inches:<br>4.78 X 3.89 in.                                                                                                   | Size mm:<br>121.3 X 98.9 mm                               |   |
|-----------------------------------------------------------------------------------------------------------------------------------|-----------------------------------------------------------|---|
| <ul> <li>2. Light Blue E</li> <li>3. Dark Blue E</li> <li>4. White Detai</li> <li>5. Tan Detail</li> <li>6. Brown Deta</li> </ul> | Placement Stitch<br>Detail<br>I<br>il<br>Placement Stitch |   |
|                                                                                                                                   |                                                           | - |