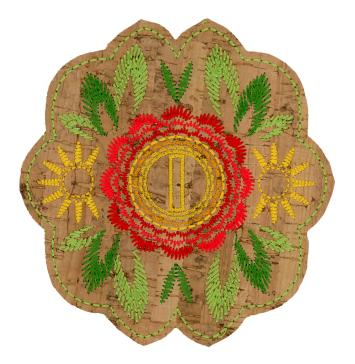

#### 12915-01 Flower Cord Keeper FSA

|                  |             |          | Stitch Count: |
|------------------|-------------|----------|---------------|
| 4.73 X 4.86 in.  | 120.2 X     | 123.4 mm | 9235 St.      |
| 1. Front Cork    | Placement   | Stitch   |               |
| 2. Orange Det    | ail         |          | 0904          |
| 3. Red Detail.   |             |          |               |
| 💻 4. Light Red D | etail       |          | 1720          |
| 5. Yellow Deta   | il          |          | 0703          |
| 6. Green Deta    | il          |          | 5513          |
| 7. Light Green   | Detail      |          | 5730          |
| 8. Back Cork I   | Placement S | Stitch   | 5730          |
| 9. Tackdown      |             |          | 5730          |
| 10. Buttonhole   |             |          | 0703          |