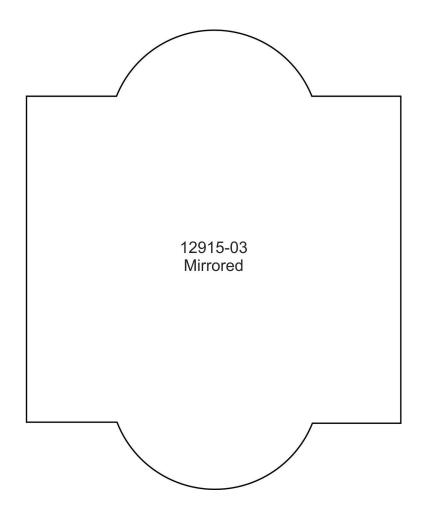

#### 12915-03 Plaid Cord Keeper FSA

| Size Inches:<br>4.78 X 3.89 in.                                                                                                   | Size mm:<br>121.3 X 98.9 mm                               |   |
|-----------------------------------------------------------------------------------------------------------------------------------|-----------------------------------------------------------|---|
| <ul> <li>2. Light Blue E</li> <li>3. Dark Blue E</li> <li>4. White Detai</li> <li>5. Tan Detail</li> <li>6. Brown Deta</li> </ul> | Placement Stitch<br>Detail<br>I<br>il<br>Placement Stitch |   |
|                                                                                                                                   |                                                           | - |