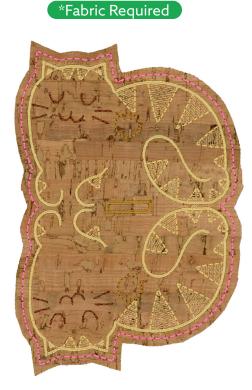

#### 12915-06 Houses Cord Keeper FSA

| Size Inches: 5.64 X 4.66 in.                                                                                                                | Size mm:<br>143.2 X 118.4 mm                     |      |
|---------------------------------------------------------------------------------------------------------------------------------------------|--------------------------------------------------|------|
| <ol> <li>Front Vinyl</li> <li>Purple Detail</li> <li>Blue Detail</li> <li>Gold Detail</li> <li>Red Detail.</li> <li>Brown Detail</li> </ol> | Placement Stitch<br>il<br>il<br>Placement Stitch |      |
| 8. Tackdown                                                                                                                                 |                                                  | 2530 |