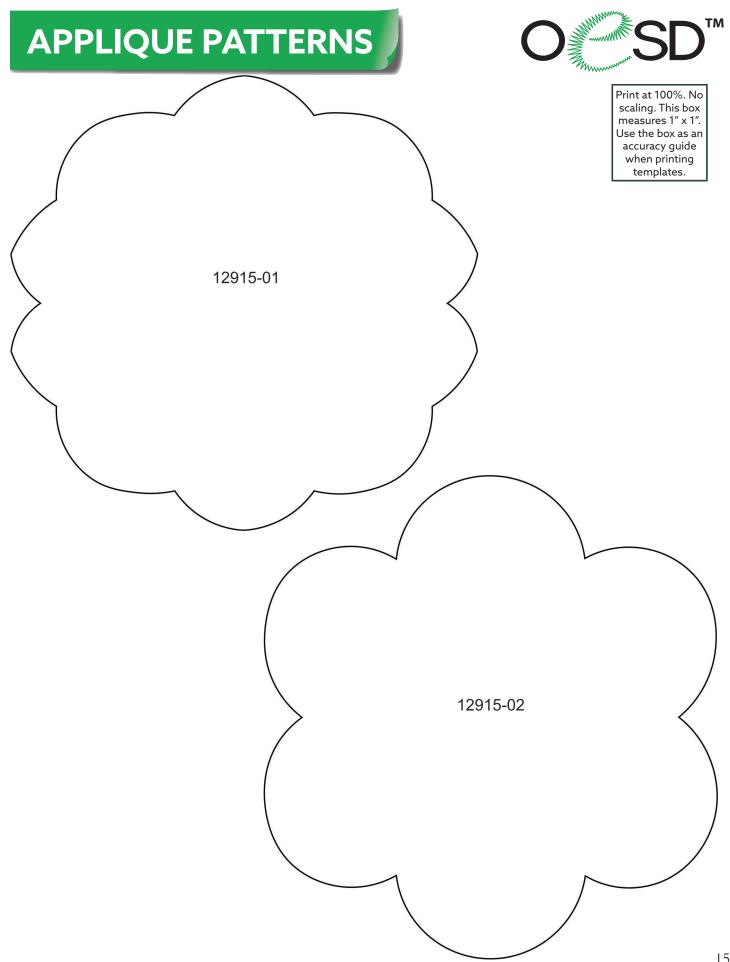

#### 12915-01 Flower Cord Keeper FSA

|                  |             |          | Stitch Count: |
|------------------|-------------|----------|---------------|
| 4.73 X 4.86 in.  | 120.2 X     | 123.4 mm | 9235 St.      |
| 1. Front Cork    | Placement   | Stitch   |               |
| 2. Orange Det    | ail         |          | 0904          |
| 3. Red Detail.   |             |          |               |
| 💻 4. Light Red D | etail       |          | 1720          |
| 5. Yellow Deta   | il          |          | 0703          |
| 6. Green Deta    | il          |          | 5513          |
| 7. Light Green   | Detail      |          | 5730          |
| 8. Back Cork I   | Placement S | Stitch   | 5730          |
| 9. Tackdown      |             |          | 5730          |
| 10. Buttonhole   |             |          | 0703          |

#### 12915-02 Rainbow Cord Keeper FSA

| Size Inches:    | Size mm:         | Stitch Count: |
|-----------------|------------------|---------------|
| 5.02 X 4.71 in. | 127.5 X 119.6 mm | 9755 St.      |
| 1. Front Vinyl  | Placement Stitch | 4103          |
|                 |                  |               |
| 3. Green Deta   | il               | 5515          |
| 4. Yellow Deta  | ull              |               |
|                 | ail              |               |
| 6. Red Detail.  |                  | 1800          |
| 7. Purple Deta  | uil              | 2910          |
| 8. Back Vinyl I | Placement Stitch | 2910          |
| 9. Tackdown     |                  | 0020          |
| 10. Buttonhole  |                  | 0020          |