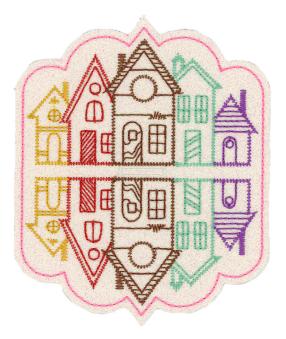

#### 12915-06 Houses Cord Keeper FSA

| Size Inches: 5.64 X 4.66 in.                                                                                                                | Size mm:<br>143.2 X 118.4 mm                     |      |
|---------------------------------------------------------------------------------------------------------------------------------------------|--------------------------------------------------|------|
| <ol> <li>Front Vinyl</li> <li>Purple Detail</li> <li>Blue Detail</li> <li>Gold Detail</li> <li>Red Detail.</li> <li>Brown Detail</li> </ol> | Placement Stitch<br>il<br>il<br>Placement Stitch |      |
| 8. Tackdown                                                                                                                                 |                                                  | 2530 |