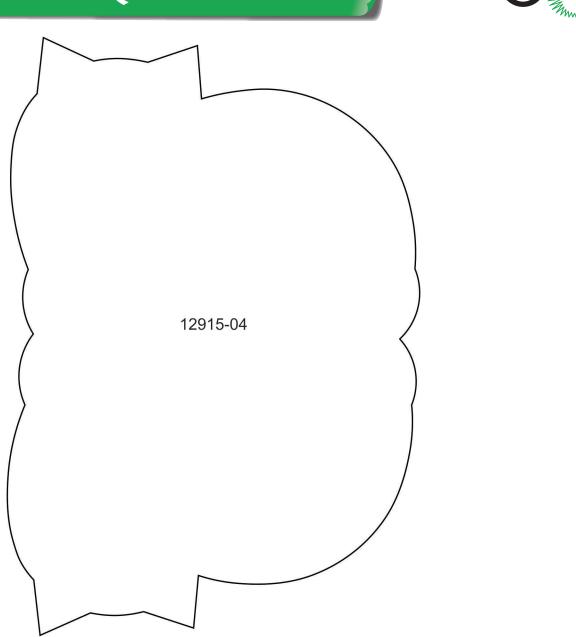

#### 12915-04 Cat Cord Keeper FSA

| Size Inches:                                                                               | Size mm:                                         | Stitch Count: |
|--------------------------------------------------------------------------------------------|--------------------------------------------------|---------------|
| 6.22 X 4.29 in.                                                                            | 158.1 X 108.9 mm                                 | 9330 St.      |
| <ol> <li>Yellow Deta</li> <li>Brown Deta</li> <li>Back Cork F</li> <li>Tackdown</li> </ol> | Placement Stitch<br>il<br>il<br>Placement Stitch |               |