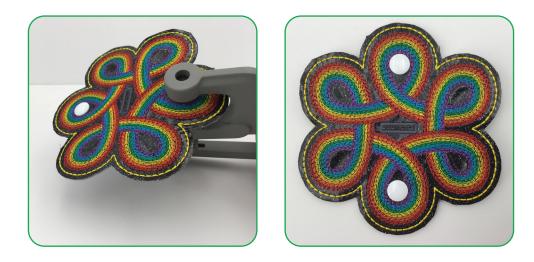

### STEP 9

- Remove the hoop from the machine and the project from the hoop.
- With a sharp pair of scissors, trim just inside the outer tackdown stitch

• Use a craft knife to slice open the buttonhole.

• Using the OESD Perfect Punch Tool fitted with the 2mm tip, punch out the eyelets in the center of each circle.

• Attach the snaps within the center of each circle, following manufacturer's instructions.