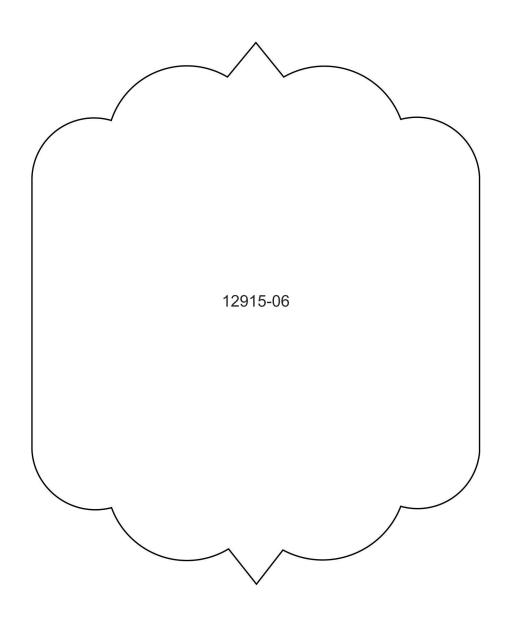

#### 12915-06 Houses Cord Keeper FSA

| Size Inches: 5.64 X 4.66 in.                                                                                                                | Size mm:<br>143.2 X 118.4 mm                     |      |
|---------------------------------------------------------------------------------------------------------------------------------------------|--------------------------------------------------|------|
| <ol> <li>Front Vinyl</li> <li>Purple Detail</li> <li>Blue Detail</li> <li>Gold Detail</li> <li>Red Detail.</li> <li>Brown Detail</li> </ol> | Placement Stitch<br>il<br>il<br>Placement Stitch |      |
| 8. Tackdown                                                                                                                                 |                                                  | 2530 |