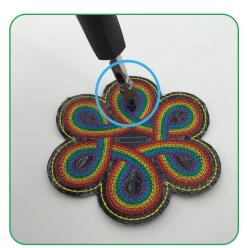

### STEP 1

- Hoop 1 layer of Light Weight TearAway.
- Load selected design into the machine.
- Example design is 12915-02.
- Thread the machine per the thread chart.
- Place hoop on the machine.

## STEP 2

- Stitch Machine Step 1, Front Vinyl Placement Stitch.
- Remove the hoop from the machine, but NOT the project from the hoop.
- Place the hoop on a flat surface.

### STEP 3

- With a pin, score the back of one prepped piece of Luxe Sparkle Vinyl and remove the paper.
- Place the prepared Luxe Sparkle Vinyl right side up, completely covering the placement stitch.
- Finger press to secure.
- Return the hoop to the machine.