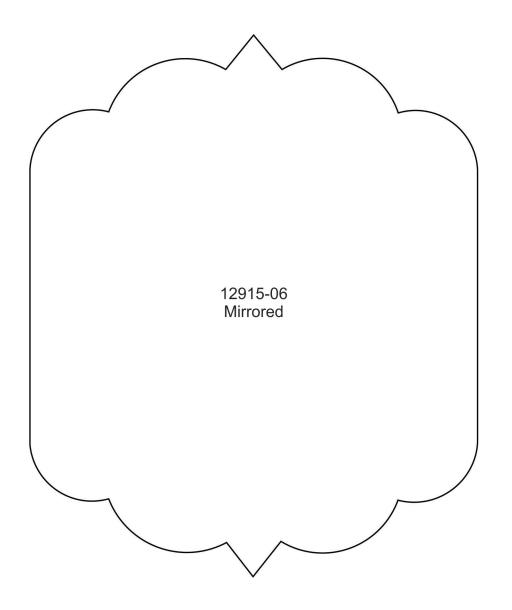

#### 12915-06 Houses Cord Keeper FSA

| Size Inches: 5.64 X 4.66 in.                                                                                                                | Size mm:<br>143.2 X 118.4 mm                     |      |
|---------------------------------------------------------------------------------------------------------------------------------------------|--------------------------------------------------|------|
| <ol> <li>Front Vinyl</li> <li>Purple Detail</li> <li>Blue Detail</li> <li>Gold Detail</li> <li>Red Detail.</li> <li>Brown Detail</li> </ol> | Placement Stitch<br>il<br>il<br>Placement Stitch |      |
| 8. Tackdown                                                                                                                                 |                                                  | 2530 |