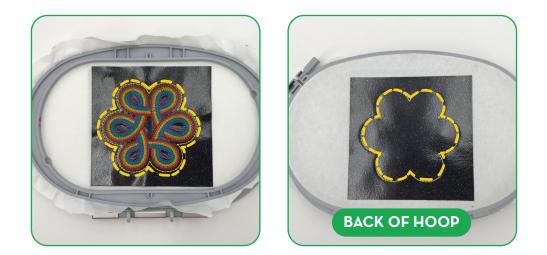

### STEP 1

- Hoop 1 layer of Light Weight TearAway.
- Load selected design into the machine.
- Example design is 12915-02.
- Thread the machine per the thread chart.
- Place hoop on the machine.

## STEP 2

- Stitch Machine Step 1, Front Vinyl Placement Stitch.
- Remove the hoop from the machine, but NOT the project from the hoop.
- Place the hoop on a flat surface.

### STEP 3

- With a pin, score the back of one prepped piece of Luxe Sparkle Vinyl and remove the paper.
- Place the prepared Luxe Sparkle Vinyl right side up, completely covering the placement stitch.
- Finger press to secure.
- Return the hoop to the machine.