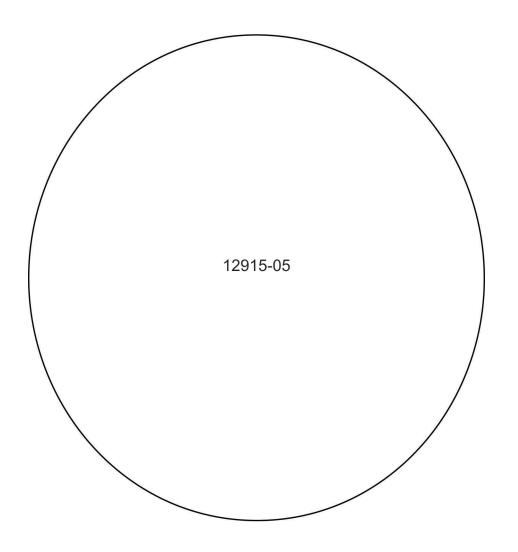

#### 12915-05 Mountain Cord Keeper FSA

| Size Inches:    | Size mm:         | Stitch Count: |
|-----------------|------------------|---------------|
| 5.05 X 4.74 in. | 128.3 X 120.3 mm | 16453 St.     |
| 1. Front Vinyl  | Placement Stitch | 4620          |
| 2. Blue Detail  |                  | 4620          |
| 3. Gray Detail  |                  | 0131          |
| 4. Dark Gray    | Detail           | 0134          |
| 5. White Deta   | il               | 0010          |
| 6. Back Vinyl   | Placement Stitch | 4620          |
| 7. Tackdown .   |                  | 4620          |
| 8. Buttonhole   |                  | 0131          |