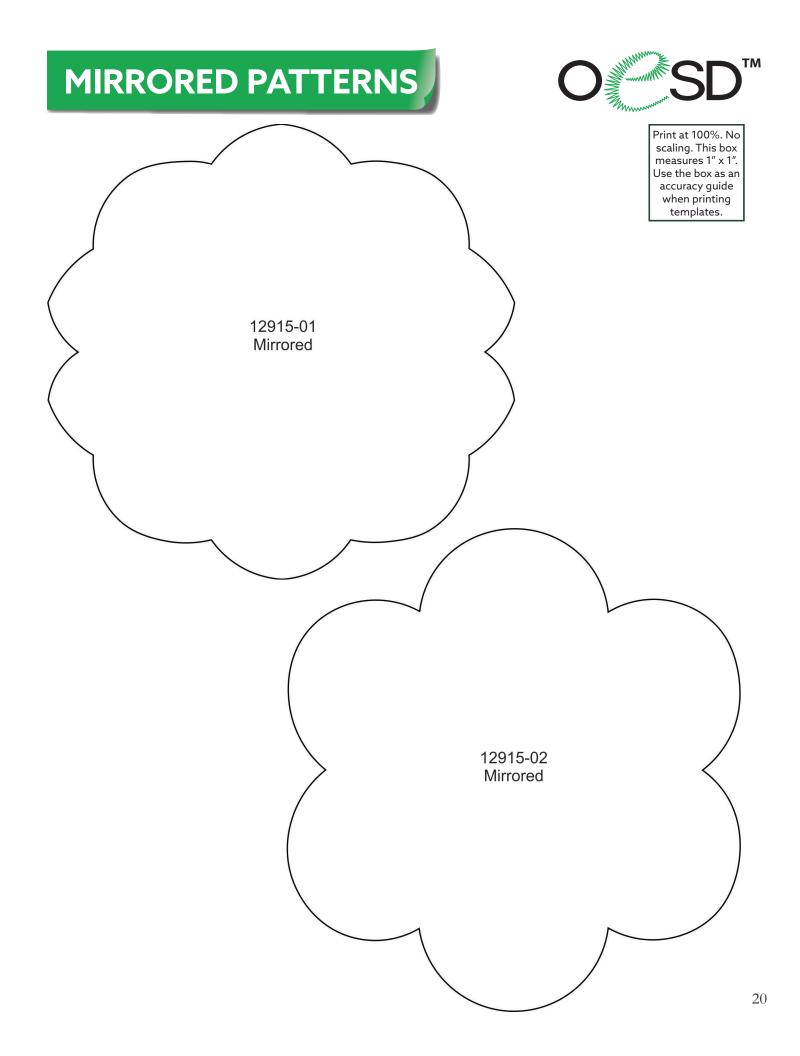

#### 12915-01 Flower Cord Keeper FSA

|                  |             |          | Stitch Count: |
|------------------|-------------|----------|---------------|
| 4.73 X 4.86 in.  | 120.2 X     | 123.4 mm | 9235 St.      |
| 1. Front Cork    | Placement   | Stitch   |               |
| 2. Orange Det    | ail         |          | 0904          |
| 3. Red Detail.   |             |          |               |
| 💻 4. Light Red D | etail       |          | 1720          |
| 5. Yellow Deta   | il          |          | 0703          |
| 6. Green Deta    | il          |          | 5513          |
| 7. Light Green   | Detail      |          | 5730          |
| 8. Back Cork I   | Placement S | Stitch   | 5730          |
| 9. Tackdown      |             |          | 5730          |
| 10. Buttonhole   |             |          | 0703          |

#### 12915-02 Rainbow Cord Keeper FSA

| Size Inches:    | Size mm:         | Stitch Count: |
|-----------------|------------------|---------------|
| 5.02 X 4.71 in. | 127.5 X 119.6 mm | 9755 St.      |
| 1. Front Vinyl  | Placement Stitch | 4103          |
|                 |                  |               |
| 3. Green Deta   | il               | 5515          |
| 4. Yellow Deta  | ull              |               |
|                 | ail              |               |
| 6. Red Detail.  |                  | 1800          |
| 7. Purple Deta  | uil              | 2910          |
| 8. Back Vinyl I | Placement Stitch | 2910          |
| 9. Tackdown     |                  | 0020          |
| 10. Buttonhole  |                  | 0020          |