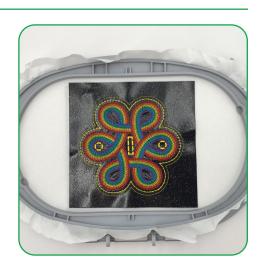

#### 12915-02 Rainbow Cord Keeper FSA

| Size Inches:    | Size mm:         | Stitch Count: |
|-----------------|------------------|---------------|
| 5.02 X 4.71 in. | 127.5 X 119.6 mm | 9755 St.      |
| 1. Front Vinyl  | Placement Stitch | 4103          |
|                 |                  |               |
| 3. Green Deta   | il               | 5515          |
| 4. Yellow Deta  | ull              |               |
|                 | ail              |               |
| 6. Red Detail.  |                  | 1800          |
| 7. Purple Deta  | uil              | 2910          |
| 8. Back Vinyl I | Placement Stitch | 2910          |
| 9. Tackdown     |                  | 0020          |
| 10. Buttonhole  |                  | 0020          |

### STEP 1

- Hoop 1 layer of Light Weight TearAway.
- Load selected design into the machine.
- Example design is 12915-02.
- Thread the machine per the thread chart.
- Place hoop on the machine.