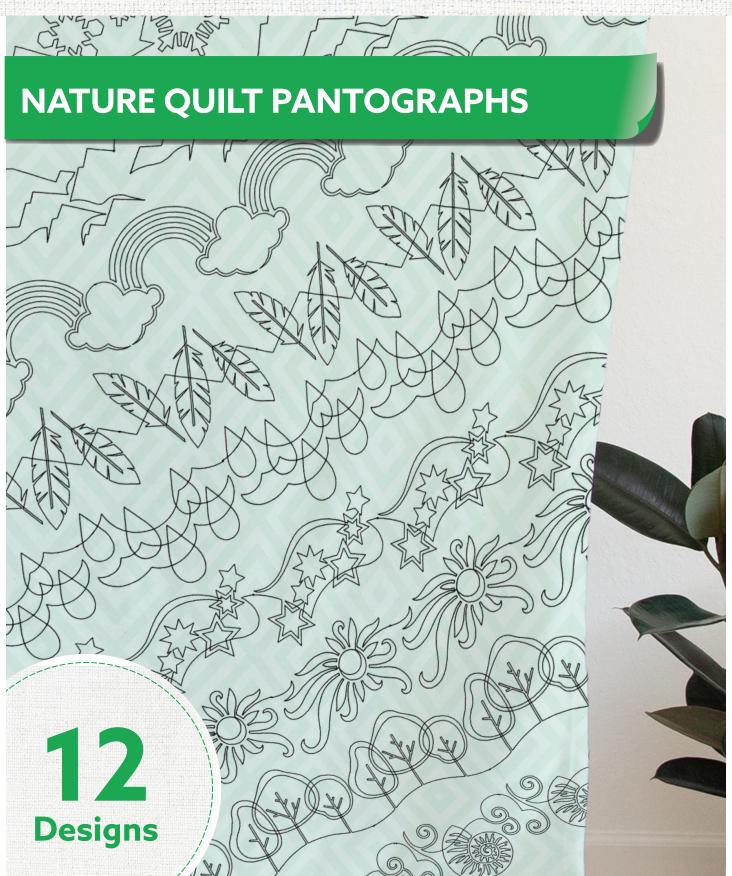

# **Isacord Thread Colors**

Note: One spool of 1000 meter thread is adequate for the project unless otherwise noted.

#### 12916-01 Nature Pantograph 1 Single Run

Size Inches: Size mm: Stitch Count: 6.90 X 4.44 in. 175.2 X 112.8 mm 666 St.

#### 12916-02 Nature Pantograph 2 Single Run

Size Inches: Size mm: Stitch Count: 6.90 X 4.72 in. 175.3 X 119.8 mm 859 St.

#### 12916-03 Nature Pantograph 3 Single Run

Size Inches: Size mm: Stitch Count: 6.90 X 4.85 in. 175.2 X 123.1 mm 545 St.

### 12916-04 Nature Pantograph 4 Single Run

Size Inches: Size mm: Stitch Count: 6.89 X 4.90 in. 175.0 X 124.5 mm 975 St.

# 12916-05 Nature Pantograph 5 Single Run

 Size Inches:
 Size mm:
 Stitch Count:

 6.90 X 4.89 in. 175.2 X 124.1 mm
 1416 St.

#### 12916-06 Nature Pantograph 6 Single Run

Size Inches: Size mm: Stitch Count: 6.90 X 4.84 in. 175.2 X 122.9 mm 1254 St.

1. Single Color Design......0020

#### 12916-07 Nature Pantograph 7 Single Run

 Size Inches:
 Size mm:
 Stitch Count:

 6.78 X 4.90 in. 172.1 X 124.4 mm
 1756 St.

#### 12916-08 Nature Pantograph 8 Single Run

Size Inches: Size mm: Stitch Count: 6.88 X 4.90 in. 174.7 X 124.5 mm 1211 St.

#### 12916-09 Nature Pantograph 9 Single Run

Size Inches: Size mm: Stitch Count: 6.88 X 4.90 in. 174.9 X 124.4 mm 1246 St.

## 12916-10 Nature Pantograph 10 Single Run

 Size Inches:
 Size mm:
 Stitch Count:

 6.89 X 4.82 in. 175.1 X 122.4 mm
 1169 St.

#### 12916-11 Nature Pantograph 11 Single Run

Size Inches: Size mm: Stitch Count: 6.89 X 4.73 in. 175.1 X 120.1 mm 1092 St.

#### 12916-12 Nature Pantograph 12 Single Run

Size Inches: Size mm: Stitch Count: 6.89 X 4.88 in. 175.1 X 123.9 mm 806 St.

1. Single Color Design.......0020