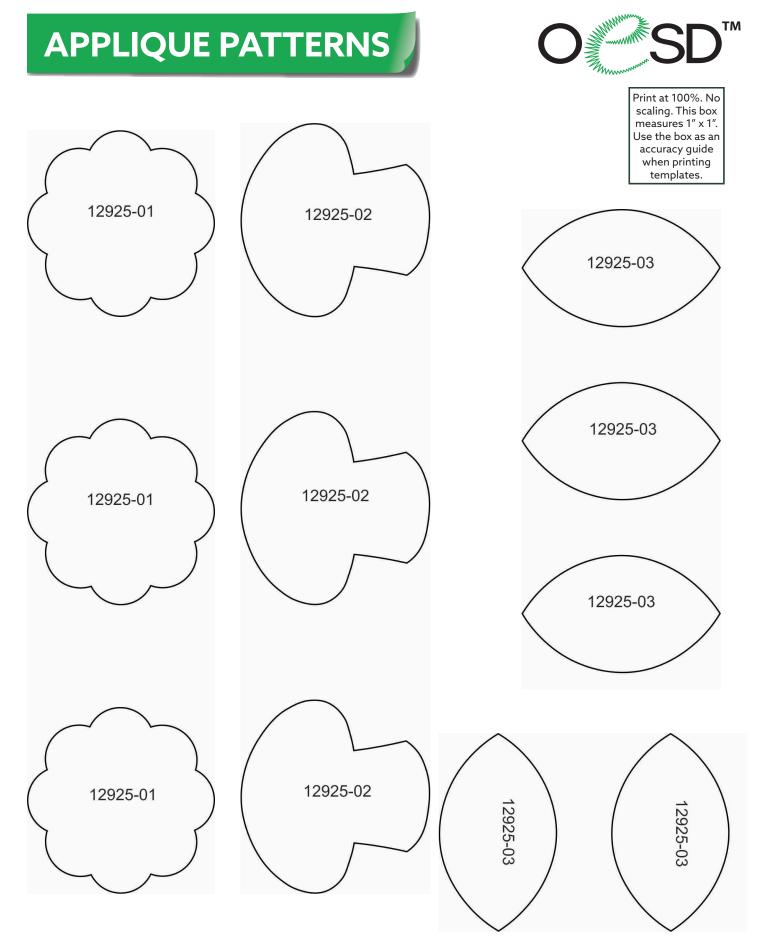

#### 12925-01 Flower Applique Border

| Size Inches:    | Size mm:               | Stitch Count: |
|-----------------|------------------------|---------------|
| 9.01 X 1.94 in. | 229.0 X 49.2 mm        | 2308 St.      |
| 1. Fabric Place | ement Stitch Match Fab | oric 0020     |
| 2. Linework/Ta  | ackdown                | 3241          |

#### 12925-03 Leaf Applique Border

| Size Inches:    | Size mm:               | Stitch Count: |
|-----------------|------------------------|---------------|
| 9.00 X 2.05 in. | 228.6 X 52.1 mm        | 2835 St.      |
| 1. Fabric Place | ement Stitch Match Fat | oric 0020     |
| 2. Linework/Ta  | ackdown                | 3241          |

| *Fabric Required    | 12925-0                         | 4 Rose Applique Bo                | order                     |
|---------------------|---------------------------------|-----------------------------------|---------------------------|
|                     | Size Inches:<br>9.25 X 2.24 in. | Size mm:<br>235.0 X 56.9 mm       | Stitch Count:<br>2984 St. |
|                     |                                 | ement Stitch Match Fat<br>ackdown |                           |
| 7. 05 7 20 5 7 20 5 |                                 |                                   |                           |