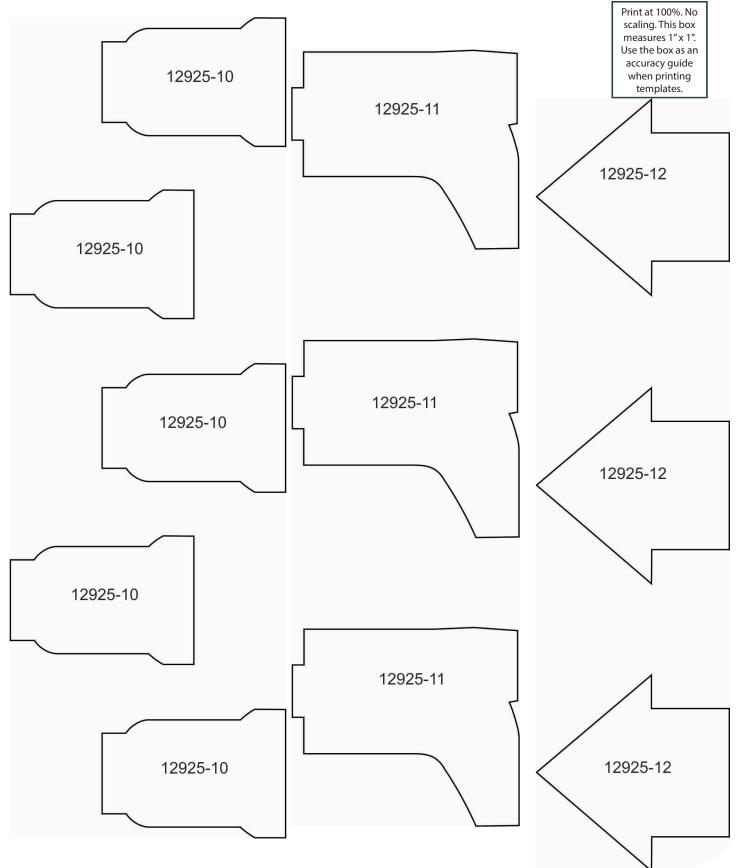

| *Fabric Required | 12925-10 Thread Applique Border |                                   |                           |
|------------------|---------------------------------|-----------------------------------|---------------------------|
|                  | Size Inches:<br>9.00 X 1.91 in. | Size mm:<br>228.6 X 48.5 mm       | Stitch Count:<br>3474 St. |
|                  |                                 | ement Stitch Match Fat<br>ackdown |                           |
|                  |                                 |                                   |                           |

#### 12925-11 Cowboy Boot Applique Border

| Size Inches:    | Size mm:                          | Stitch Count: |
|-----------------|-----------------------------------|---------------|
| 9.00 X 2.36 in. | 228.7 X 60.0 mm                   | 3114 St.      |
|                 | ement Stitch Match Fab<br>ackdown |               |

| *Fabric Required | 12925-12 House Applique Border |                                   |                           |
|------------------|--------------------------------|-----------------------------------|---------------------------|
|                  | Size Inches: 8.99 X 2.01 in.   | Size mm:<br>228.5 X 50.9 mm       | Stitch Count:<br>1777 St. |
|                  |                                | ement Stitch Match Fab<br>ackdown |                           |
|                  |                                |                                   |                           |