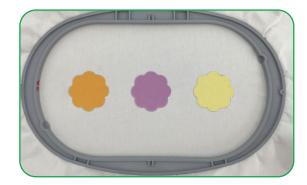

## STEP 4

- Hoop the desired stabilizer and fabric for the project.
- In the example, we used Ultra Clean and Tear stabilizer and white quilter's cotton fabric.

- Load selected design into the machine.
- Example design is 12925-01.
- Thread the machine per the thread chart.
- Place the hoop on the machine.
- Stitch Machine Step 1, Fabric Placement Stitch/ Match Fabric.