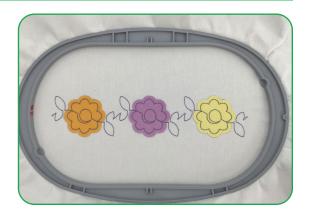

#### 12925-01 Flower Applique Border

| Size Inches:    | Size mm:               | Stitch Count: |
|-----------------|------------------------|---------------|
| 9.01 X 1.94 in. | 229.0 X 49.2 mm        | 2308 St.      |
| 1. Fabric Place | ement Stitch Match Fab | oric 0020     |
| 2. Linework/Ta  | ackdown                | 3241          |

## STEP 4

- Hoop the desired stabilizer and fabric for the project.
- In the example, we used Ultra Clean and Tear stabilizer and white quilter's cotton fabric.

- Load selected design into the machine.
- Example design is 12925-01.
- Thread the machine per the thread chart.
- Place the hoop on the machine.
- Stitch Machine Step 1, Fabric Placement Stitch/ Match Fabric.

## STEP 7

• Stitch Machine Step 2, Linework/Tackdown.