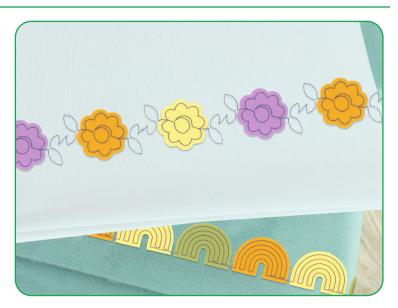

## STEP 8

- When the design is complete, remove the hoop from the machine AND remove the project from the hoop.
- Rehoop fabric and stabilizer.
- Use machine placement features to align the design to connect with the previous stitchout.
- Continue the length of the project as desired.
- The project is complete. Enjoy!