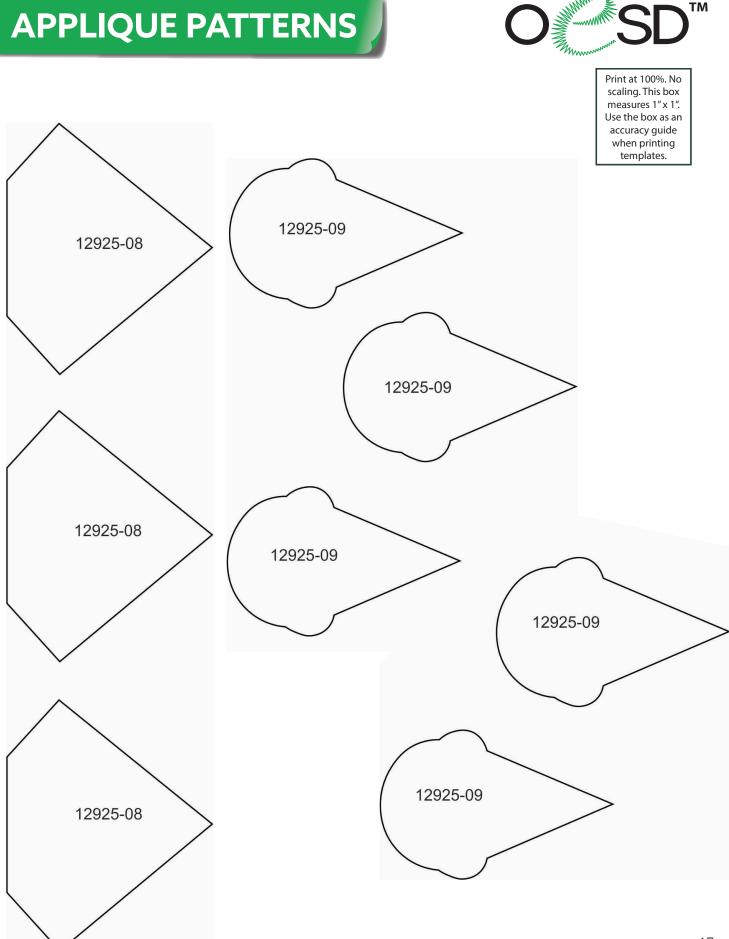

| *Fabric Required | 12925-08                        | Diamond Applique                  | Border                    |
|------------------|---------------------------------|-----------------------------------|---------------------------|
|                  | Size Inches:<br>9.01 X 2.13 in. | Size mm:<br>228.8 X 54.2 mm       | Stitch Count:<br>2683 St. |
|                  |                                 | ement Stitch Match Fab<br>ackdown |                           |
|                  |                                 |                                   |                           |

#### 12925-09 Ice Cream Applique Border

| Size Inches:    | Size mm:               | Stitch Count: |
|-----------------|------------------------|---------------|
| 9.00 X 2.42 in. | 228.6 X 61.4 mm        | 2288 St.      |
| 1. Fabric Place | ement Stitch Match Fab | oric 0020     |
| 2. Linework/Ta  | ackdown                | 3241          |