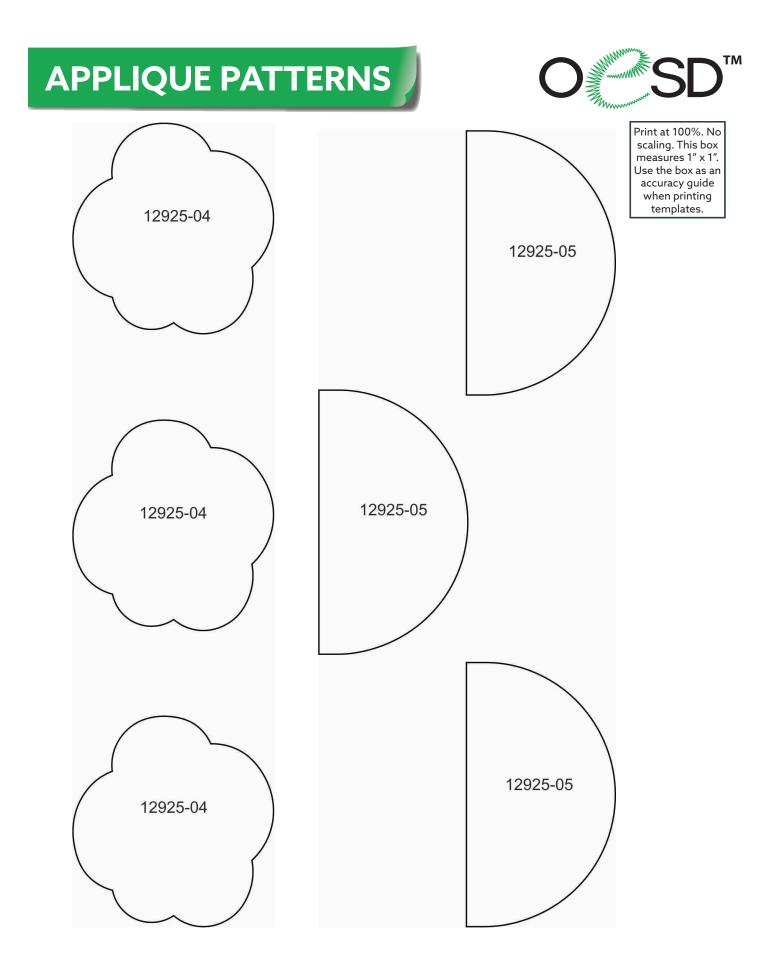

| *Fabric Required    | 12925-0                         | 4 Rose Applique Bo                | order                     |
|---------------------|---------------------------------|-----------------------------------|---------------------------|
|                     | Size Inches:<br>9.25 X 2.24 in. | Size mm:<br>235.0 X 56.9 mm       | Stitch Count:<br>2984 St. |
|                     |                                 | ement Stitch Match Fat<br>ackdown |                           |
| 7. 05 7 20 5 7 20 5 |                                 |                                   |                           |

#### 12925-05 Watermelon Applique Border

| Size Inches:    | Size mm:               | Stitch Count: |
|-----------------|------------------------|---------------|
| 9.00 X 1.99 in. | 228.6 X 50.7 mm        | 3270 St.      |
| 1. Fabric Plac  | ement Stitch Match Fat | oric 0020     |
| 2. Linework/Ta  | ackdown                | 3241          |