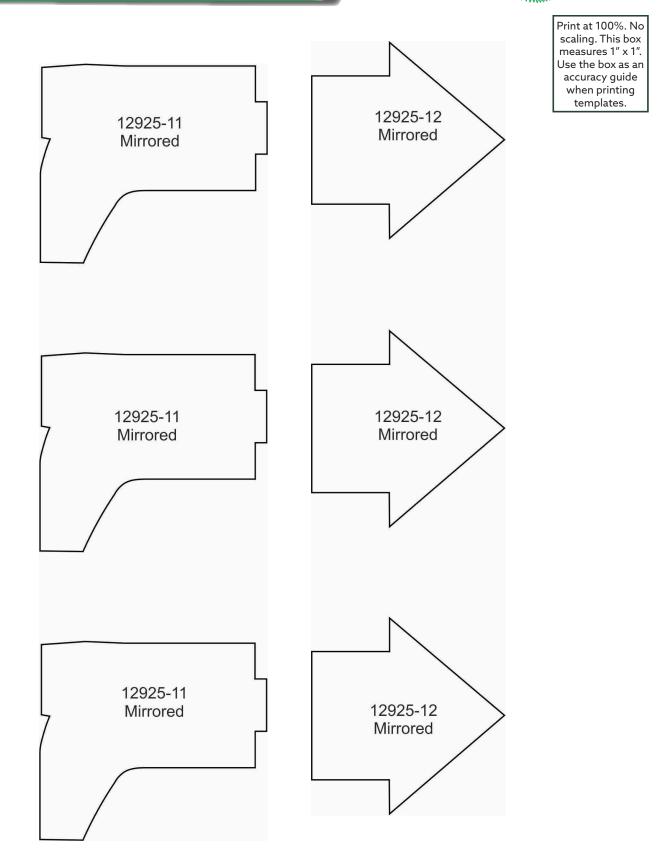

## STEP 1

• Print the mirrored version of the templates (at 100% scale or 1:1 ratio) onto the paper side of Applique Fuse and Fix.

# MIRRORED PATTERNS