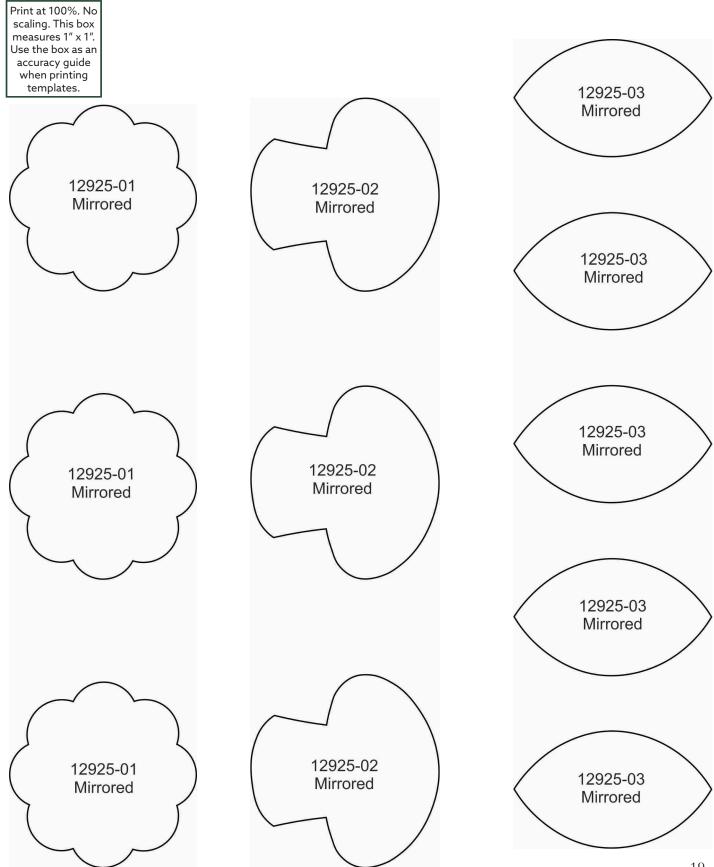

#### 12925-01 Flower Applique Border

| Size Inches:    | Size mm:               | Stitch Count: |
|-----------------|------------------------|---------------|
| 9.01 X 1.94 in. | 229.0 X 49.2 mm        | 2308 St.      |
| 1. Fabric Place | ement Stitch Match Fab | oric 0020     |
| 2. Linework/Ta  | ackdown                | 3241          |

#### 12925-03 Leaf Applique Border

| Size Inches:    | Size mm:               | Stitch Count: |
|-----------------|------------------------|---------------|
| 9.00 X 2.05 in. | 228.6 X 52.1 mm        | 2835 St.      |
| 1. Fabric Place | ement Stitch Match Fat | oric 0020     |
| 2. Linework/Ta  | ackdown                | 3241          |

| *Fabric Required    | 12925-0                         | 4 Rose Applique Bo                | order                     |
|---------------------|---------------------------------|-----------------------------------|---------------------------|
|                     | Size Inches:<br>9.25 X 2.24 in. | Size mm:<br>235.0 X 56.9 mm       | Stitch Count:<br>2984 St. |
|                     |                                 | ement Stitch Match Fat<br>ackdown |                           |
| 7. 05 7 20 5 7 20 5 |                                 |                                   |                           |