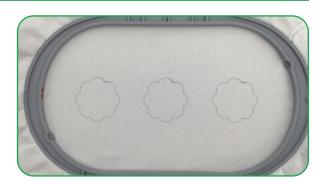

## STEP 4

- Hoop the desired stabilizer and fabric for the project.
- In the example, we used Ultra Clean and Tear stabilizer and white quilter's cotton fabric.

- Load selected design into the machine.
- Example design is 12925-01.
- Thread the machine per the thread chart.
- Place the hoop on the machine.
- Stitch Machine Step 1, Fabric Placement Stitch/ Match Fabric.

## STEP 6

- Remove the hoop from the machine, but NOT the project from the hoop.
- Place the hoop on a flat surface.
- On the back of the prepared applique fabric, score and remove the paper backing to reveal the adhesive surface.
- Place the applique within the placement stitching.
- Finger press to secure.
- Return the hoop to the machine.
- Tip: Applique Fuse and Fix is repositionable.