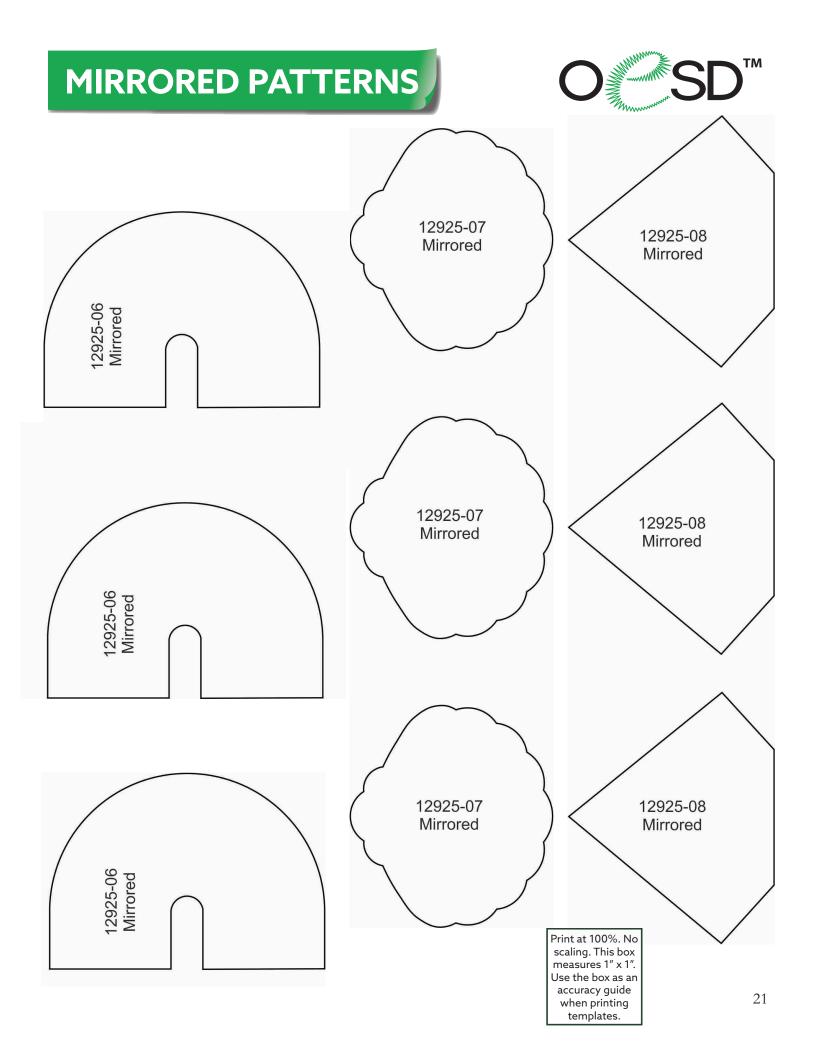

#### 12925-06 Rainbow Applique Border

| Size Inches:    | Size mm:               | Stitch Count: |
|-----------------|------------------------|---------------|
| 9.03 X 2.03 in. | 229.4 X 51.6 mm        | 2803 St.      |
| 1. Fabric Place | ement Stitch Match Fat | oric 0020     |
| 2. Linework/Ta  | ckdown                 | 3241          |

#### 12925-07 Seashell Applique Border

| Size Inches:    | Size mm:               | Stitch Count: |
|-----------------|------------------------|---------------|
| 9.01 X 2.10 in. | 228.8 X 53.4 mm        | 2899 St.      |
| 1. Fabric Plac  | ement Stitch Match Fab | oric 0020     |
| 2. Linework/Ta  | ackdown                | 3241          |

| *Fabric Required | 12925-08                        | Diamond Applique                  | Border                    |
|------------------|---------------------------------|-----------------------------------|---------------------------|
|                  | Size Inches:<br>9.01 X 2.13 in. | Size mm:<br>228.8 X 54.2 mm       | Stitch Count:<br>2683 St. |
|                  |                                 | ement Stitch Match Fab<br>ackdown |                           |
|                  |                                 |                                   |                           |