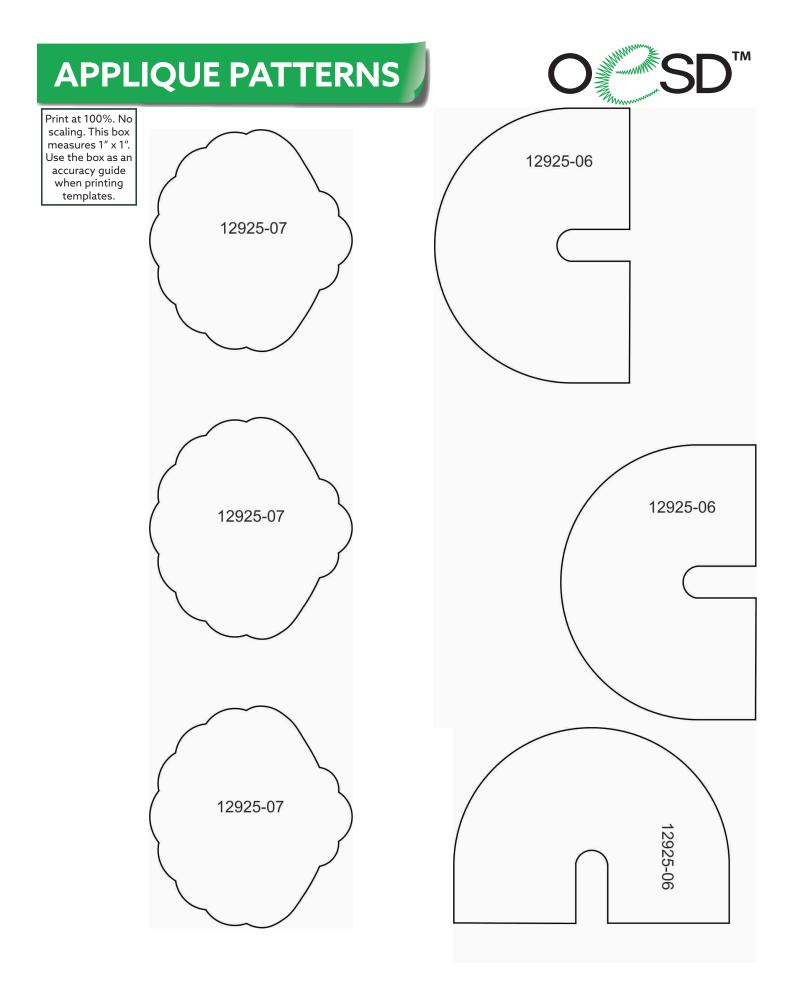

#### 12925-06 Rainbow Applique Border

| Size Inches:    | Size mm:               | Stitch Count: |
|-----------------|------------------------|---------------|
| 9.03 X 2.03 in. | 229.4 X 51.6 mm        | 2803 St.      |
| 1. Fabric Place | ement Stitch Match Fat | oric 0020     |
| 2. Linework/Ta  | ckdown                 | 3241          |

#### 12925-07 Seashell Applique Border

| Size Inches:    | Size mm:               | Stitch Count: |
|-----------------|------------------------|---------------|
| 9.01 X 2.10 in. | 228.8 X 53.4 mm        | 2899 St.      |
| 1. Fabric Plac  | ement Stitch Match Fab | oric 0020     |
| 2. Linework/Ta  | ackdown                | 3241          |