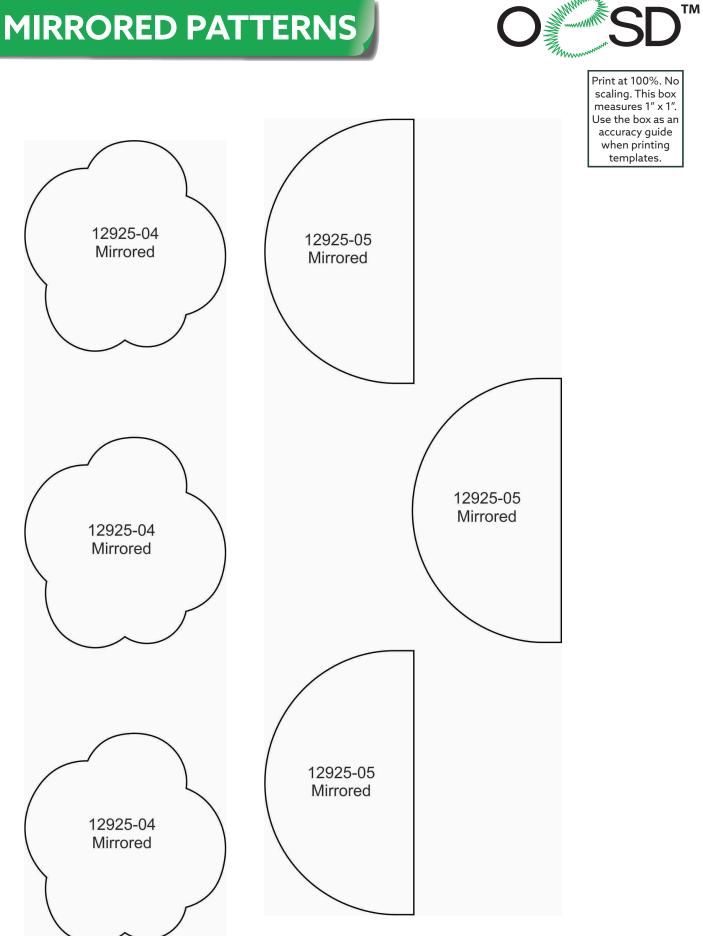

| *Fabric Required    | 12925-0                         | 4 Rose Applique Bo                | order                     |
|---------------------|---------------------------------|-----------------------------------|---------------------------|
|                     | Size Inches:<br>9.25 X 2.24 in. | Size mm:<br>235.0 X 56.9 mm       | Stitch Count:<br>2984 St. |
|                     |                                 | ement Stitch Match Fat<br>ackdown |                           |
| 7. 05 7 20 5 7 20 5 |                                 |                                   |                           |

#### 12925-05 Watermelon Applique Border

| Size Inches:    | Size mm:               | Stitch Count: |
|-----------------|------------------------|---------------|
| 9.00 X 1.99 in. | 228.6 X 50.7 mm        | 3270 St.      |
| 1. Fabric Plac  | ement Stitch Match Fat | oric 0020     |
| 2. Linework/Ta  | ackdown                | 3241          |