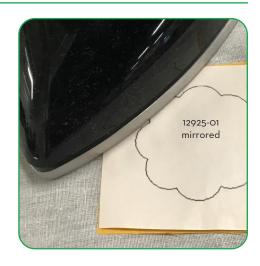

## STEP 1

• Print the mirrored version of the templates (at 100% scale or 1:1 ratio) onto the paper side of Applique Fuse and Fix.

#### STEP 2

- Cut the prepared applique fabrics 1/4"-1/2" larger than the applique templates.
- Fuse the trimmed templates to the wrong side of the applique fabric with the paper side of the printed template up.

Trim the prepared appliques on the outer edge of the black outline. Set aside.