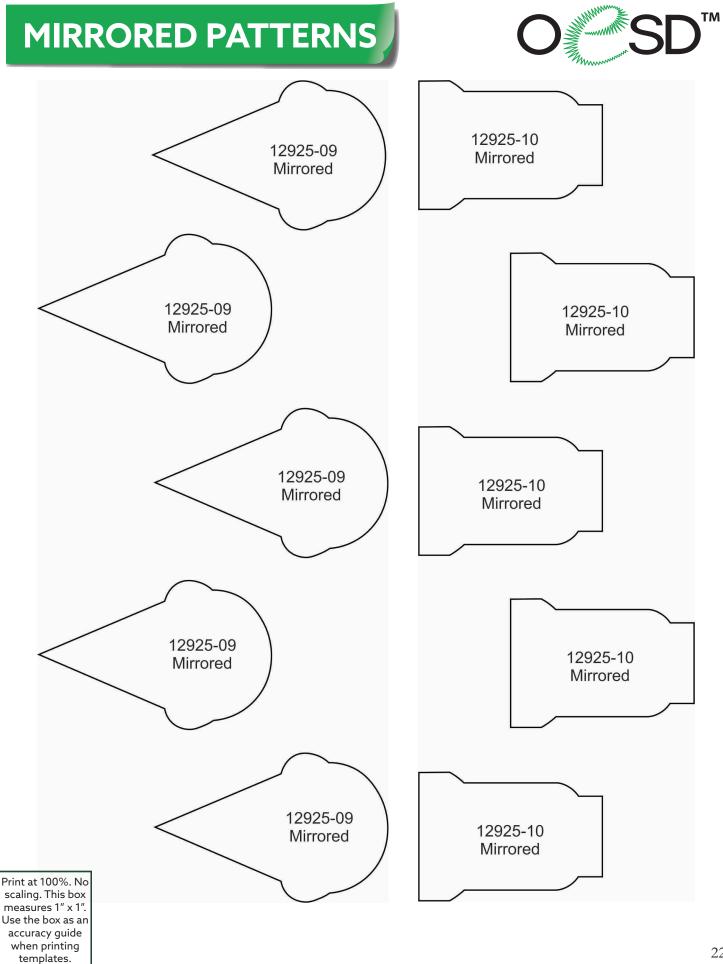

## STEP 1

• Print the mirrored version of the templates (at 100% scale or 1:1 ratio) onto the paper side of Applique Fuse and Fix.

# MIRRORED PATTERNS