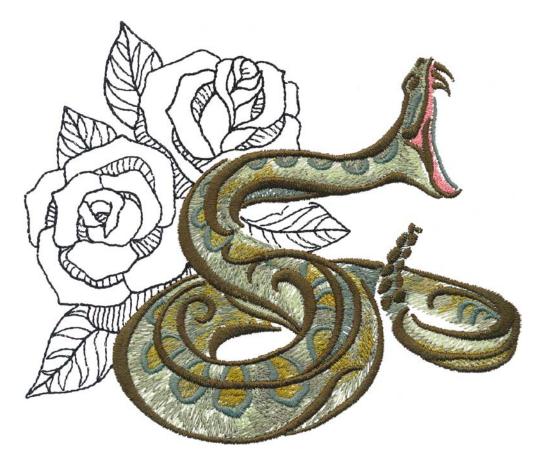

## **Prairie Rattler**

#19999-035 / 1 Design

Note: Some designs in this collection may have been created using unique special stitches and/or techniques. To preserve design integrity when rescaling or rotating designs in your software, always rescale or rotate designs using the handles directly on-screen.

19999-035 Prairie Rattler

Listings below indicate color sample, stitching order and suggested thread color number. Most numbers indicate Isacord thread. Colors beginning with 20501 refer to YLI Fine Metallics, 7 refer to Yenmet Metallic, 8 refer to YLI Variations Variegated Thread and 9 refer to Isacord Multicolor Variegated.

| 19999-035 Prairie Rattler |                          |      |
|---------------------------|--------------------------|------|
|                           | 1. Background Linework   | 0020 |
|                           | 2. Mouth                 | 1840 |
|                           | 3. Light Green Detail    | 6051 |
|                           | 4. Medium Green Detail   | 0463 |
|                           | 5. Tarnished Gold Detail | 0442 |
|                           | 6. Gray Green Detail     | 5664 |
|                           | 7. Satin Detail          | 0465 |