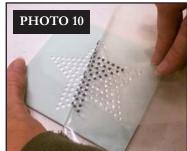

e template material away from the parchment paper and place on a piece of rhinestone template backboard. Smooth into place.
- 13. Pour the largest size of crystals used in the design over the template and use a small rhinestone brush to push them into place. **See Photos 6 and 7**
- 14. Make sure that all holes of that size are filled, and that all crystals are facing upright.
- 15. Repeat Steps 13 and 14 for any additional sizes, continuing with the next largest size and progressing to the smallest size.
- 16. Once all holes in the template are filled with the correct size crystals, check to ensure that all crystals are facing up and that there are no stray crystals. See Photo 8 NOTE: Design pictured is for instructional purposes and is not included in this collection.























Instructions

- 17. Cut a piece of rhinestone application tape slightly larger than the design.
- 18. Remove the backing and place tape sticky side down over the crystal template. **See Photo 9**
- 19. Smooth application tape over the top of each crystal using your fingertips or the rhinestone brush to ensure that all crystals are adhered to the tape.
- 20. Slowly peel transfer tape away from the template. The crystals should come up adhered to the tape. See Photo 10 If individual crystals are loose or missing, lay the tape carefully back down and re-adhere crystals.
- 21. Position the transfer tape with the crystals sticky side down onto your project. **See Photo 11**



23. Allow the transfer to cool completely before peeling the transfer tape away. See Photo 12





#### PAINTWORK I