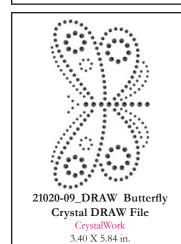

# Design contains a loose fill.

86.36 X 148.34 mm

21020-09\_CR Butterfly CrystalWork 3.40 X 5.84 in. 86.36 X 148.34 mm

- L Design is larger than 5" (127 mm) in either direction.

- - S Design is smaller than 1.5" (38.1 mm) in either direction. Some white areas shown are not stitched.