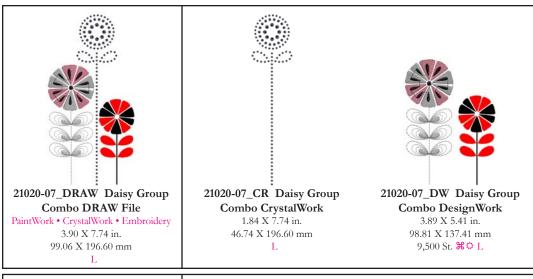

CrystalWork

4.45 X 4.79 in. 113.03 X 121.67 mm

21020-05\_CR Flower CrystalWork

4.45 X 4.79 in. 113.03 X 121.67 mm

Appliqué • PaintWork • CrystalWork • Embroidery

4.61 X 6.64 in. 117.09 X 168.66 mm

21020-06\_CR Flowers Group Combo CrystalWork

> 3.00 X 2.84 in. 76.20 X 72.14 mm

21020-06\_CWA Flowers Group Combo CutWork Applique

3.65 X 3.50 in. 92.71 X 88.90 mm 1,700 St. ♥

21020-06\_DW Flowers Group Combo DesignWork

> 4.61 X 6.55 in. 117.09 X 166.37 mm 15,800 St. C L

- # Design contains a loose fill.
- Some white areas shown are not stitched.

- L Design is larger than 5" (127 mm) in either direction.
- S Design is smaller than 1.5" (38.1 mm) in either direction.

#21020DW / 15 Designs / 32 Files