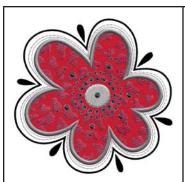

#21020DW / 15 Designs / 32 Files

Note: Use DesignWorks Software to edit CutWork, PaintWork and CrystalWork designs, including rescaling, rotating, and mirror imaging.

21020-01\_DRAW Flower Combo 1 DRAW File

Appliqué • PaintWork • CrystalWork • Embroidery 5.01 X 5.27 in. 127.25 X 133.86 mm

21020-01\_CR Flower Combo 1 CrystalWork

2.48 X 2.37 in. 62.99 X 60.20 mm

21020-01\_CWA Flower Combo 1 CutWork Applique

4.21 X 4.16 in. 106.93 X 105.66 mm 2,100 St. •

21020-01\_DW Flower Combo 1 DesignWork

4.72 X 4.64 in. 119.89 X 117.86 mm 14,400 St. •

21020-02\_DRAW Flower Combo 2 DRAW File

Appliqué • PaintWork • CrystalWork • Embroidery

4.75 X 4.62 in. 120.65 X 117.35 mm