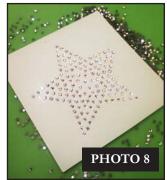

stone template material away from the parchment paper and place on a piece of rhinestone template backboard. Smooth into place.
- 13. Pour the largest size of crystals used in the design over the template and use a small rhinestone brush to push them into place. **See Photos 6 and 7**
- 14. Make sure that all holes of that size are filled, and that all crystals are facing upright.
- 15. Repeat Steps 13 and 14 for any additional sizes, continuing with the next largest size and progressing to the smallest size.
- 16. Once all holes in the template are filled with the correct size crystals, check to ensure that all crystals are facing up and that there are no stray crystals. See Photo 8 NOTE: Design pictured is for instructional purposes and is not included in this collection.























Instructions

- 17. Cut a piece of rhinestone application tape slightly larger than the design.
- 18. Remove the backing and place tape sticky side down over the crystal template. **See Photo 9**
- 19. Smooth application tape over the top of each crystal using your fingertips or the rhinestone brush to ensure that all crystals are adhered to the tape.
- 20. Slowly peel transfer tape away from the template. The crystals should come up adhered to the tape. See Photo 10 If individual crystals are loose or missing, lay the tape carefully back down and re-adhere crystals.
- 21. Position the transfer tape with the crystals sticky side down onto your project. **See Photo 11**



23. Allow the transfer to cool completely before peeling the transfer tape away. See Photo 12





#### PAINTWO