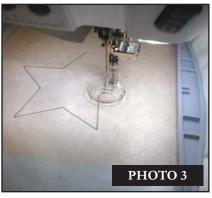

s are now ready to be used during the stitching of the corresponding design. See Photo 5

#### APPLIQUÉ INSTRUCTIONS

- 1. Hoop the background fabric with the appropriate stabilizer and stitch the Placement Stitch. **See Photo 6**
- 2. Remove the hoop from the machine, but do not remove the fabric from the hoop.
- 3. For the corresponding appliqué piece, if using an appliqué adhesive product (such as Lite Steam-A-Seam 2), remove the paper backing from the back of the appliqué. Carefully position the shape within the stitched lines. Affix the appliqué piece in place. **See Photo 7**
- 4. Re-attach the hoop to the machine and continue stitching the design. See Photo 8 NOTE: If the design has more than one appliqué piece, repeat this process as needed until the design is finished.



















Instructions

#### GENERAL INSTRUCTIONS FOR USING MULTIPLE DESIGNWORKS COMPONENTS IN ONE DESIGN:

- 1. Cut out any appliqué shapes using the CutWork tool and the CutWork appliqué files prior to stitching the appliqué design. These file(s) are denoted by \_CWA at end of file name. If a particular design has more than one CutWork shape, they will be denoted as \_CWA\_A, \_CWA\_B, etc.
- 2. Refer to the color information bar on your machine or your design instructions to determine the order in which you use traditional machine embroidery (needle and thread) or the PaintWork tool. PaintWork files are denoted by \_PW at the end of a file name.
- 3. Create any CrystalWork templates using the CrystalWork files and the CrystalWork tool following the CrystalWork Instructions. These files ar