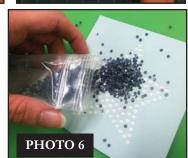

hinestone template material away from the parchment paper and place on a piece of rhinestone template backboard. Smooth into place.
- 13. Pour the largest size of crystals used in the design over the template and use a small rhinestone brush to push them into place. **See Photos 6 and 7**
- 14. Make sure that all holes of that size are filled, and that all crystals are facing upright.
- 15. Repeat Steps 13 and 14 for any additional sizes, continuing with the next largest size and progressing to the smallest size.
- 16. Once all holes in the template are filled with the correct size crystals, check to ensure that all crystals are facing up and that there are no stray crystals. See Photo 8 NOTE: Design pictured is for instructional purposes and is not included in this collection.























Instructions

- 17. Cut a piece of rhinestone application tape slightly larger than the design.
- 18. Remove the backing and place tape sticky side down over the crystal template. **See Photo 9**
- 19. Smooth application tape over the top of each crystal using your fingertips or the rhinestone brush to ensure that all crystals are adhered to the tape.
- 20. Slowly peel transfer tape away from the template. The crystals should come up adhered to the tape. See Photo 10 If individual crystals are loose or missing, lay the tape carefully back down and re-adhere crystals.
- 21. Position the transfer tape with the crystals sticky side down onto your project. **See Photo 11**



23. Allow the transfer to cool completely before peeling the transfer tape away. See Photo 12





#### PAI