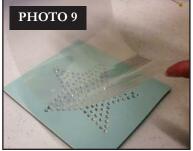

one template material away from the parchment paper and place on a piece of rhinestone template backboard. Smooth into place.
- 13. Pour the largest size of crystals used in the design over the template and use a small rhinestone brush to push them into place. **See Photos 6 and 7**
- 14. Make sure that all holes of that size are filled, and that all crystals are facing upright.
- 15. Repeat Steps 13 and 14 for any additional sizes, continuing with the next largest size and progressing to the smallest size.
- 16. Once all holes in the template are filled with the correct size crystals, check to ensure that all crystals are facing up and that there are no stray crystals. See Photo 8 NOTE: Design pictured is for instructional purposes and is not included in this collection.























Instructions

- 17. Cut a piece of rhinestone application tape slightly larger than the design.
- 18. Remove the backing and place tape sticky side down over the crystal template. **See Photo 9**
- 19. Smooth application tape over the top of each crystal using your fingertips or the rhinestone brush to ensure that all crystals are adhered to the tape.
- 20. Slowly peel transfer tape away from the template. The crystals should come up adhered to the tape. See Photo 10 If individual crystals are loose or missing, lay the tape carefully back down and re-adhere crystals.
- 21. Position the transfer tape with the crystals sticky side down onto your project. **See Photo 11**



23. Allow the transfer to cool completely before peeling the transfer tape away. See Photo 12





#### PAINTWORK