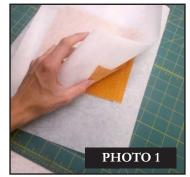

ieces are now ready to be used during the stitching of the corresponding design. See Photo 5

#### APPLIQUÉ INSTRUCTIONS

- 1. Hoop the background fabric with the appropriate stabilizer and stitch the Placement Stitch. **See Photo 6**
- 2. Remove the hoop from the machine, but do not remove the fabric from the hoop.
- 3. For the corresponding appliqué piece, if using an appliqué adhesive product (such as Lite Steam-A-Seam 2), remove the paper backing from the back of the appliqué. Carefully position the shape within the stitched lines. Affix the appliqué piece in place. **See Photo 7**
- 4. Re-attach the hoop to the machine and continue stitching the design. See Photo 8 NOTE: If the design has more than one appliqué piece, repeat this process as needed until the design is finished.



















Instructions

#### GENERAL INSTRUCTIONS FOR USING MULTIPLE DESIGNWORKS COMPONENTS IN ONE DESIGN:

- 1. Cut out any appliqué shapes using the CutWork tool and the CutWork appliqué files prior to stitching the appliqué design. These file(s) are denoted by \_CWA at end of file name. If a particular design has more than one CutWork shape, they will be denoted as \_CWA\_A, \_CWA\_B, etc.
- 2. Refer to the color information bar on your machine or your design instructions to determine the order in which you use traditional machine embroidery (needle and thread) or the PaintWork tool. PaintWork files are denoted by \_PW at the end of a file name.
- 3. Create any CrystalWork templates using the CrystalWork files and the CrystalWork tool following the CrystalWork Instructions. These file