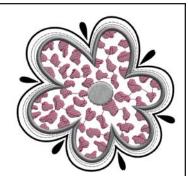

#21020DW / 15 Designs / 32 Files

Note: Use DesignWorks Software to edit CutWork, PaintWork and CrystalWork designs, including rescaling, rotating, and mirror imaging.

21020-01\_DRAW Flower Combo 1 DRAW File

Appliqué • PaintWork • CrystalWork • Embroidery 5.01 X 5.27 in. 127.25 X 133.86 mm

21020-01\_CR Flower Combo 1 CrystalWork

2.48 X 2.37 in. 62.99 X 60.20 mm

21020-01\_CWA Flower Combo 1 CutWork Applique

4.21 X 4.16 in. 106.93 X 105.66 mm 2,100 St. •

21020-01\_DW Flower Combo 1 DesignWork

4.72 X 4.64 in. 119.89 X 117.86 mm 14,400 St. •

21020-02\_DRAW Flower Combo 2 DRAW File

Appliqué • PaintWork • CrystalWork • Embroidery

4.75 X 4.62 in. 120.65 X 117.35 mm