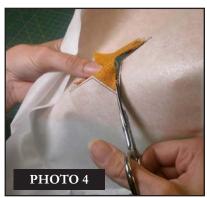

are now ready to be used during the stitching of the corresponding design. See Photo 5

#### APPLIQUÉ INSTRUCTIONS

- 1. Hoop the background fabric with the appropriate stabilizer and stitch the Placement Stitch. **See Photo 6**
- 2. Remove the hoop from the machine, but do not remove the fabric from the hoop.
- 3. For the corresponding appliqué piece, if using an appliqué adhesive product (such as Lite Steam-A-Seam 2), remove the paper backing from the back of the appliqué. Carefully position the shape within the stitched lines. Affix the appliqué piece in place. **See Photo 7**
- 4. Re-attach the hoop to the machine and continue stitching the design. See Photo 8 NOTE: If the design has more than one appliqué piece, repeat this process as needed until the design is finished.



















Instructions

#### GENERAL INSTRUCTIONS FOR USING MULTIPLE DESIGNWORKS COMPONENTS IN ONE DESIGN:

- 1. Cut out any appliqué shapes using the CutWork tool and the CutWork appliqué files prior to stitching the appliqué design. These file(s) are denoted by \_CWA at end of file name. If a particular design has more than one CutWork shape, they will be denoted as \_CWA\_A, \_CWA\_B, etc.
- 2. Refer to the color information bar on your machine or your design instructions to determine the order in which you use traditional machine embroidery (needle and thread) or the PaintWork tool. PaintWork files are denoted by \_PW at the end of a file name.
- 3. Create any CrystalWork templates using the CrystalWork files and the CrystalWork tool following the CrystalWork Instructions. These files are