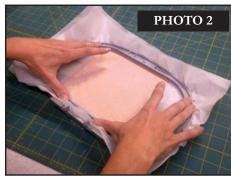

ces are now ready to be used during the stitching of the corresponding design. See Photo 5

#### APPLIQUÉ INSTRUCTIONS

- 1. Hoop the background fabric with the appropriate stabilizer and stitch the Placement Stitch. **See Photo 6**
- 2. Remove the hoop from the machine, but do not remove the fabric from the hoop.
- 3. For the corresponding appliqué piece, if using an appliqué adhesive product (such as Lite Steam-A-Seam 2), remove the paper backing from the back of the appliqué. Carefully position the shape within the stitched lines. Affix the appliqué piece in place. **See Photo 7**
- 4. Re-attach the hoop to the machine and continue stitching the design. See Photo 8 NOTE: If the design has more than one appliqué piece, repeat this process as needed until the design is finished.



















Instructions

#### GENERAL INSTRUCTIONS FOR USING MULTIPLE DESIGNWORKS COMPONENTS IN ONE DESIGN:

- 1. Cut out any appliqué shapes using the CutWork tool and the CutWork appliqué files prior to stitching the appliqué design. These file(s) are denoted by \_CWA at end of file name. If a particular design has more than one CutWork shape, they will be denoted as \_CWA\_A, \_CWA\_B, etc.
- 2. Refer to the color information bar on your machine or your design instructions to determine the order in which you use traditional machine embroidery (needle and thread) or the PaintWork tool. PaintWork files are denoted by \_PW at the end of a file name.
- 3. Create any CrystalWork templates using the CrystalWork files and the CrystalWork tool following the CrystalWork Instructions. These files