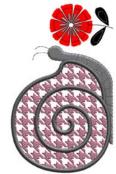

#21020DW / 15 Designs / 32 Files

Note: Use DesignWorks Software to edit CutWork, PaintWork and CrystalWork designs, including rescaling, rotating, and mirror imaging.

21020-10\_DRAW Snail Combo DRAW File

Appliqué • PaintWork • CrystalWork •
Embroidery
3.29 X 5.48 in.
83.57 X 139.19 mm

21020-10\_CR Snail Combo CrystalWork

2.24 X 2.59 in. 56.90 X 65.79 mm

21020-10\_CWA Snail Combo CutWork Applique

3.74 X 3.29 in. 95.00 X 83.57 mm 1,300 St. •

21020-10\_DW Snail Combo DesignWork

3.29 X 5.48 in. 83.57 X 139.19 mm 18,900 St. . L

21020-11\_DRAW Peace Sign & Flowers Combo DRAW File

Appliqué • CrystalWork 4.28 X 7.03 in. 108.71 X 178.56 mm

21020-11\_CR Peace Sign & Flowers Combo CrystalWork