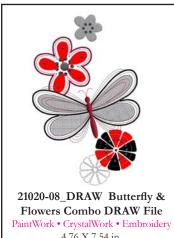

Note: Use DesignWorks Software to edit CutWork, PaintWork and CrystalWork designs, including rescaling, rotating, and mirror imaging.

4.76 X 7.54 in. 120.90 X 191.52 mm

21020-08\_CR Butterfly & Flowers Combo CrystalWork

3.71 X 6.15 in. 94.23 X 156.21 mm

Flowers Combo DesignWork 4.76 X 7.54 in.

120.90 X 191.52 mm 19,800 St. ₩♡ L