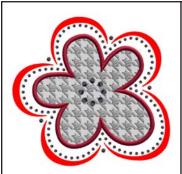

#21020DW / 15 Designs / 32 Files

Note: Use DesignWorks Software to edit CutWork, PaintWork and CrystalWork designs, including rescaling, rotating, and mirror imaging.

21020-01\_DRAW Flower Combo 1 DRAW File

Appliqué • PaintWork • CrystalWork • Embroidery 5.01 X 5.27 in. 127.25 X 133.86 mm

21020-01\_CR Flower Combo 1 CrystalWork

2.48 X 2.37 in. 62.99 X 60.20 mm

21020-01\_CWA Flower Combo 1 CutWork Applique

4.21 X 4.16 in. 106.93 X 105.66 mm 2,100 St. •

21020-01\_DW Flower Combo 1 DesignWork

4.72 X 4.64 in. 119.89 X 117.86 mm 14,400 St. •

21020-02\_DRAW Flower Combo 2 DRAW File

Appliqué • PaintWork • CrystalWork • Embroidery

4.75 X 4.62 in. 120.65 X 117.35 mm