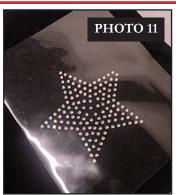

Instructions

- 17. Cut a piece of rhinestone application tape slightly larger than the design.
- 18. Remove the backing and place tape sticky side down over the crystal template. **See Photo 9**
- 19. Smooth application tape over the top of each crystal using your fingertips or the rhinestone brush to ensure that all crystals are adhered to the tape.
- 20. Slowly peel transfer tape away from the template. The crystals should come up adhered to the tape. See Photo 10 If individual crystals are loose or missing, lay the tape carefully back down and re-adhere crystals.
- 21. Position the transfer tape with the crystals sticky side down onto your project. **See Photo 11**



23. Allow the transfer to cool completely before peeling the transfer tape away. See Photo 12





#### PAINTWORK INSTRUCTIONS

- 1. Remove the upper thread and needle from the machine.
- 2. Attach the Straight Stitch/CutWork Stitch Plate to the machine.
- 3. Open the clamping lever on the PaintWork tool and slide the appropriate pen adaptor into the shaft of the tool. Close the clamping lever.
- 4. Attach the PaintWork tool over the presser foot holder cone and secure with the lever.
- 5. Prior to hooping, iron the fabric to remove any wrinkles. The fabric must be smooth and hooped securely in order to ensure proper working of the tool.
- 6. Hoop your project using the appropriate stabilizing method.

#### Method A:

- a. Hoop a piece of Stabil-Stick Cut Away or Stabil-Stick Tear Away by itself in the hoop.
- b. Score and remove the paper.
- c. Place the fabric to be painted over t