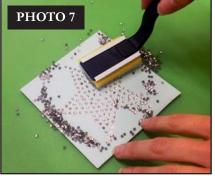

nestone template material away from the parchment paper and place on a piece of rhinestone template backboard. Smooth into place.
- 13. Pour the largest size of crystals used in the design over the template and use a small rhinestone brush to push them into place. **See Photos 6 and 7**
- 14. Make sure that all holes of that size are filled, and that all crystals are facing upright.
- 15. Repeat Steps 13 and 14 for any additional sizes, continuing with the next largest size and progressing to the smallest size.
- 16. Once all holes in the template are filled with the correct size crystals, check to ensure that all crystals are facing up and that there are no stray crystals. See Photo 8 NOTE: Design pictured is for instructional purposes and is not included in this collection.























Instructions

- 17. Cut a piece of rhinestone application tape slightly larger than the design.
- 18. Remove the backing and place tape sticky side down over the crystal template. **See Photo 9**
- 19. Smooth application tape over the top of each crystal using your fingertips or the rhinestone brush to ensure that all crystals are adhered to the tape.
- 20. Slowly peel transfer tape away from the template. The crystals should come up adhered to the tape. See Photo 10 If individual crystals are loose or missing, lay the tape carefully back down and re-adhere crystals.
- 21. Position the transfer tape with the crystals sticky side down onto your project. **See Photo 11**



23. Allow the transfer to cool completely before peeling the transfer tape away. See Photo 12





#### PAINT