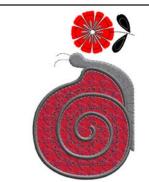

#21020DW / 15 Designs / 32 Files

Note: Use DesignWorks Software to edit CutWork, PaintWork and CrystalWork designs, including rescaling, rotating, and mirror imaging.

21020-10\_DRAW Snail Combo DRAW File

Appliqué • PaintWork • CrystalWork •
Embroidery
3.29 X 5.48 in.
83.57 X 139.19 mm

21020-10\_CR Snail Combo CrystalWork

2.24 X 2.59 in. 56.90 X 65.79 mm

21020-10\_CWA Snail Combo CutWork Applique

3.74 X 3.29 in. 95.00 X 83.57 mm 1,300 St. •

21020-10\_DW Snail Combo DesignWork

3.29 X 5.48 in. 83.57 X 139.19 mm 18,900 St. . L

21020-11\_DRAW Peace Sign & Flowers Combo DRAW File

Appliqué • CrystalWork 4.28 X 7.03 in. 108.71 X 178.56 mm

21020-11\_CR Peace Sign & Flowers Combo CrystalWork