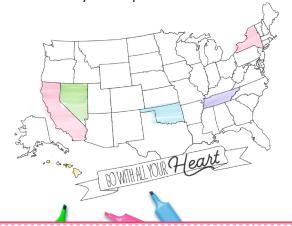

# JUMBO US TRAVEL MAP Inspiration

# 7 Try it four ways!

Harness the power of SVG files, heat transfer vinyl, and your preferred cutting machine to craft vibrant state cut-outs, capturing the essence of your explorations!

Craft a personalized touch by delicately hand-stitching with embroidery floss to highlight the state you've traversed!

Use the templates provided to meticulously cut out states from fabric or our smooth Luxe Sparkle vinyl, and with our Fuse and Seal, create a charming patchwork quilt aesthetic or a sparkly state map!

Enhance your map with a burst of color by employing fabric markers each time you explore a new state!