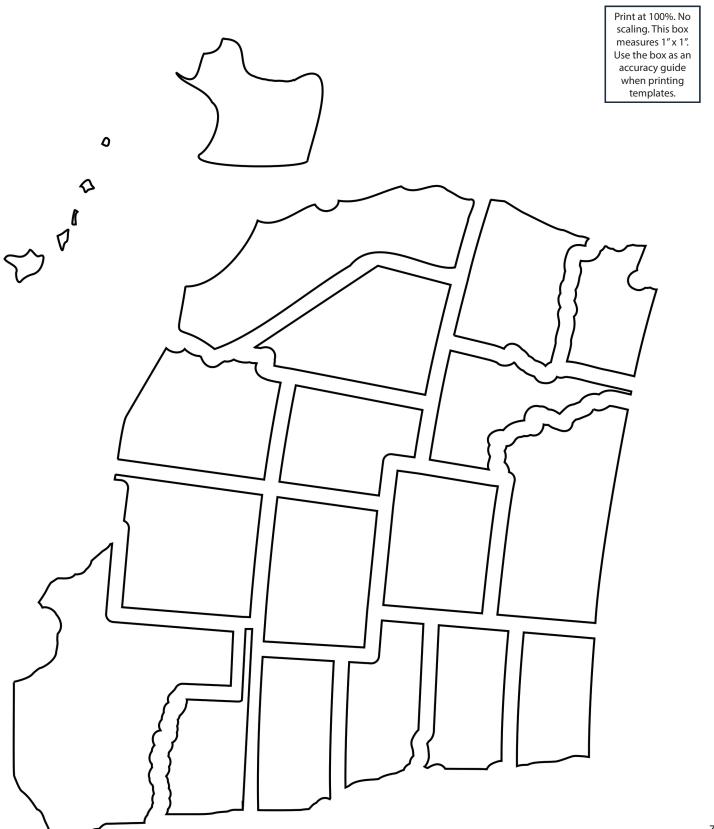

#### APPLIQUE PATTERNS

#### APPLIQUE PATTERNS

Print at 100%. No scaling. This box measures 1"x 1". Use the box as an accuracy guide when printing templates.