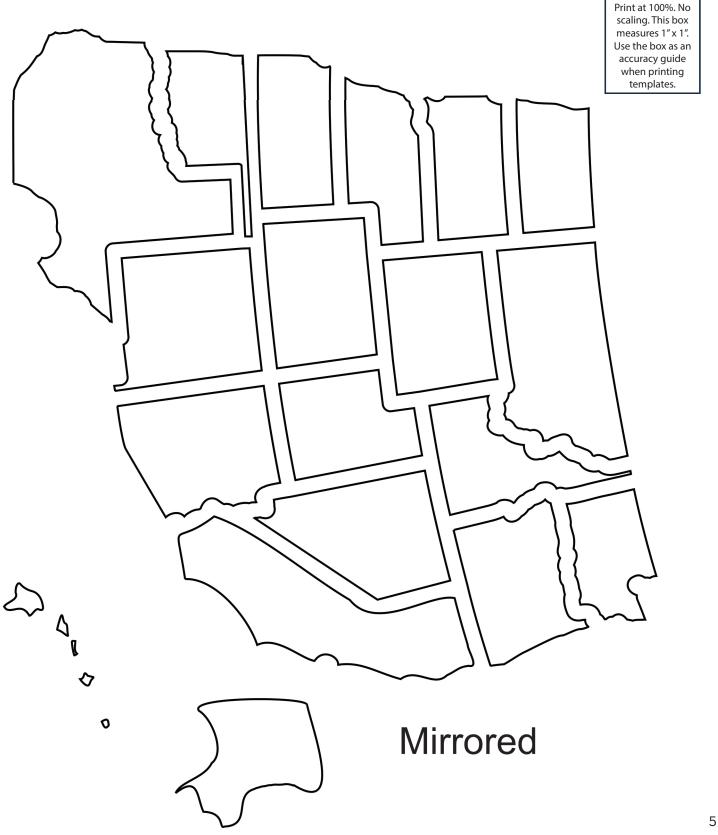

## MIRRORED PATTERNS

### MIRRORED PATTERNS

Print at 100%. No scaling. This box measures 1"x 1". Use the box as an accuracy guide when printing templates.