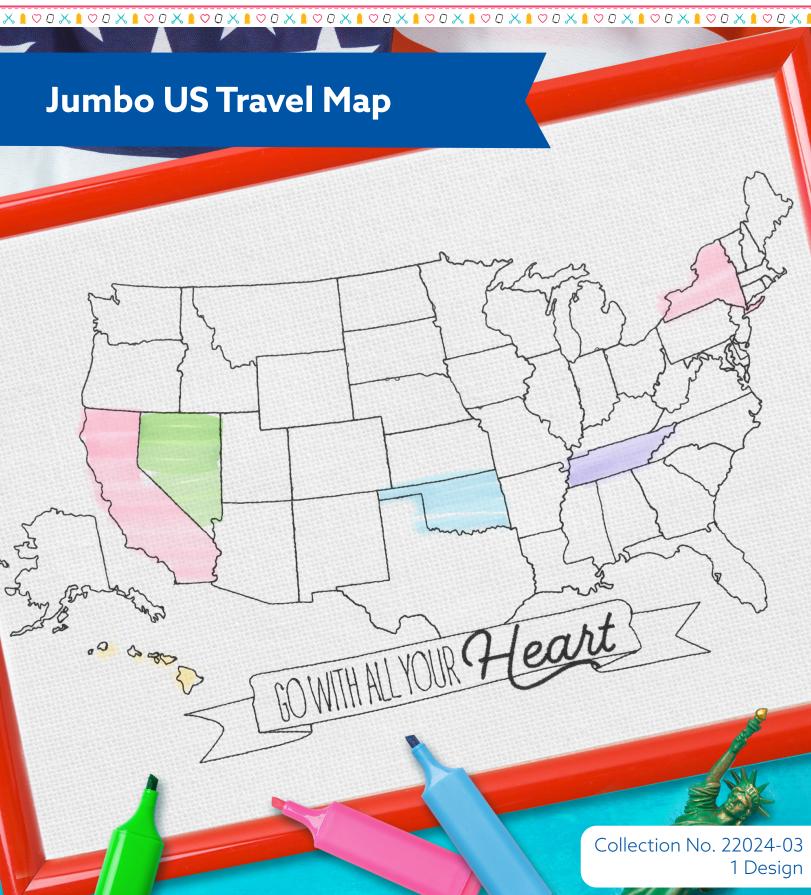

# JUMBO US TRAVEL MAP Inspiration

# 7 Try it four ways!

Harness the power of SVG files, heat transfer vinyl, and your preferred cutting machine to craft vibrant state cut-outs, capturing the essence of your explorations!

Craft a personalized touch by delicately hand-stitching with embroidery floss to highlight the state you've traversed!

Use the templates provided to meticulously cut out states from fabric or our smooth Luxe Sparkle vinyl, and with our Fuse and Seal, create a charming patchwork quilt aesthetic or a sparkly state map!

Enhance your map with a burst of color by employing fabric markers each time you explore a new state!