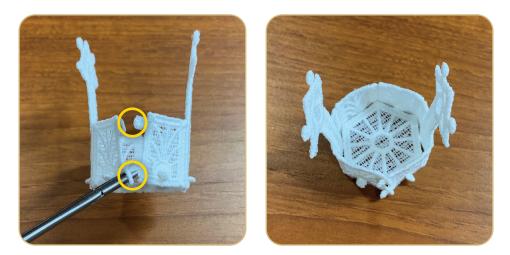

### STEP 9

• Using alligator clamps attach all six Gazebo Roof Piece FSA (12425-02) by pulling the buttonettes from the left side of one roof piece into the eyelets from the right side of another roof piece.

### **STEP 10**

• Attach the two Gazebo Walls FSL (12425-01) to each other by pulling the four buttonettes on each wall into the four corresponding eyelets.

## **STEP 11**

• Attach the roof assembly to the wall assembly by pulling the two buttonettes along the top of each wall section into the two eyelets located toward the bottom of each roof piece.

### **STEP 12**

• Attach the Gazebo Foundation FSA (12425-03) to the wall assembly by pulling the buttonettes along each edge of the foundation into the corresponding eyelets.