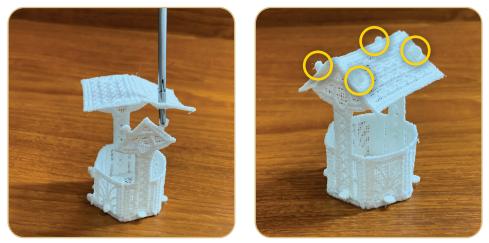

# Schoolhouse with Well12518227-254

| Designs                    | 228 |
|----------------------------|-----|
| Collection Supplies        | 236 |
| Summary                    | 237 |
| Assembly                   | 238 |
| Applique Patterns          | 249 |
| Mirrored Applique Patterns | 252 |

## **STEP 11**

• Attach Sign FSA (12423-07) to Roof FSA (12423-08) by pulling the five buttonettes along the sign into the five eyelets located around the square of lace in the roof.

### **STEP 12**

- Attach Roof FSA (12423-08) to Front Wall FSA (12423-04) by pulling the two buttonettes from the front wall into the two eyelets along the front edge of the roof.
- Note: The sign will face the same direction as the extended entry.

## **STEP 13**

• Attach Roof FSA (12423-08) to each Side Wall FSA (12423-05) by pulling the four buttonettes into the corresponding eyelets along the side edges of the roof.