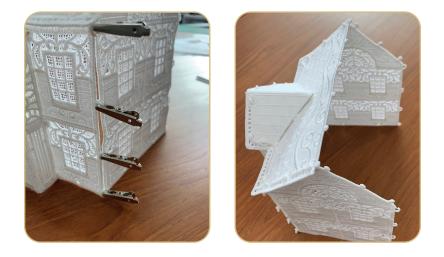

## **FINISHING TOUCHES**

- •
- The church is complete. Enjoy. Add tea lights or pixie lights to create a glow. •