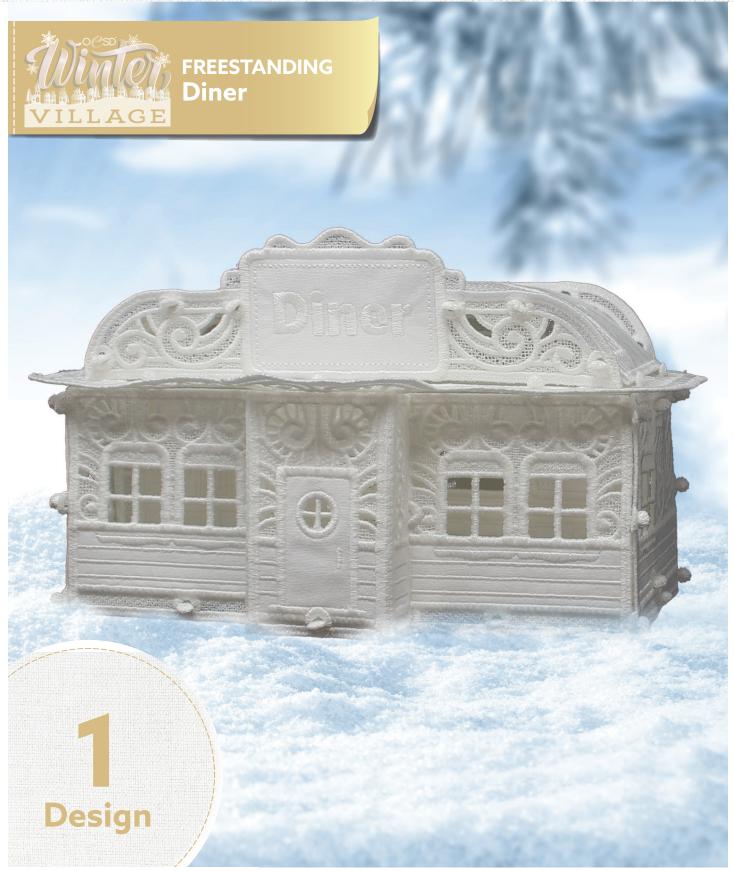

into the twelve eyelets of the roof.





## **STEP 14**

- Attach Side Foundation FSA (12647-14) to the side structure by pulling the four buttonettes of the side foundation into the four corresponding eyelets of the side structure.
- Attach Foundation FSA (12647-15) to the garage structure by pulling the four buttonettes of the foundation into the corresponding four eyelets of the garage structure.



## **FINISHING TOUCHES**

- The firehouse is complete. Enjoy.
- Add tea lights or pixie lights to create a glow.







#### 





# **APPLIQUE PATTERNS**













Print at 100%. No scaling. This box measures 1" x 1". Use the box as an accuracy guide when printing templates.







MMMMM

ТМ

# MIRRORED PATTERNS













Collection No. 12686 1 Design Project instructions included



It is a violation of Copyright law to make and distribute copies of electronic designs or artwork. Electronic designs are licensed to the original purchaser for use at one location. ©2023 OESD, LLC. All rights reserved.





**Isacord Thread Colors** 

0015 White (2 spools)

#### \* Project instructions included after design list. Note: One spool of 1000 meter thread is adequate for the project unless otherwise noted.

# DESIGNS

Note: Some designs in this collection may have been created using unique special stitches and/or techniques. To preserve design integrity when rescaling or rotating designs in your software, always rescale or rotate designs using the handles directly on-screen.

\*Fabric Requirec

#### 12686-01 Front Wall FSA

| Size Inches:    | Size mm:         | Stitch Count: