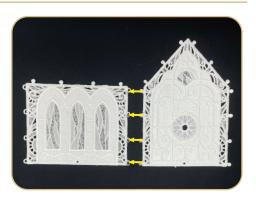

### **STEP 18**

• Attach Well Floor FSA (12518-14) to Well Walls FSL (12518-12) by pulling the six buttonettes of the floor into the six eyelets of the well walls to create a circle.

Note: Some designs in this collection may have been created using unique special stitches and/or techniques. To preserve design integrity when rescaling or rotating designs in your software, always rescale or rotate designs using the handles directly on-screen.