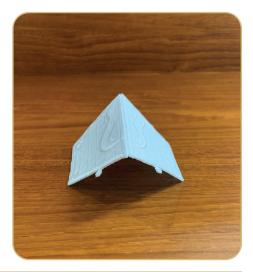

### STEP 8

 Attach the Victorian House Chimney (12424-08) to the Victorian House Left Roof (12424-07) by pulling the four buttonettes of the chimney into the eyelets located at each corner of the small rectangular area located on the left roof.

#### STEP 9

• Attach the Victorian House Right Roof (12424-06) to the Victorian House Left Roof (12424-07) by pulling the buttonettes into the four eyelets located along the edge of the right roof.