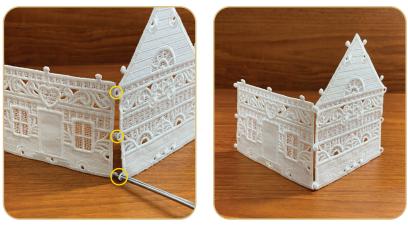

#### Step 6 – Assemble Structure

Note: Specific assembly instructions for a design/collection may be found in the thread chart pdf following the individual design color charts.

Lace must be COMPLETELY DRY before assembly. Wetting the buttonettes or eyelets to assemble is not recommended and may result in them stretching and coming "unbuttoned" when dry.

Use a pair of OESD Alligator Clamps to insert the buttonettes into the eyelets. Insert the tip of the OESD Alligator Clamps into the eyelet, grasp the buttonette and pull through the eyelet. Alternatively, use a stiletto or tweezers to push the buttonette through the eyelet.