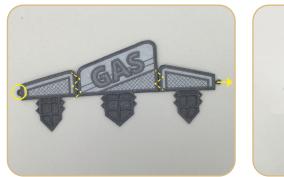

### Gas Station 12900 459-489

| 461 |
|-----|
| 469 |
| 470 |
| 471 |
| 478 |
| 484 |
|     |