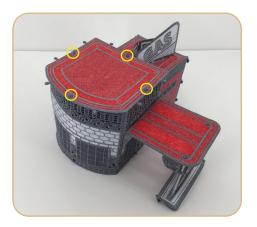

## **STEP 10**

- Attach structure to the Bottom Base FSA (0C03807).
- Use alligator clamps connect the bottom buttonettes to the side walls.

## **FINISHING TOUCHES**

- •
- The church is complete. Enjoy. Add tea lights or pixie lights to create a glow. •