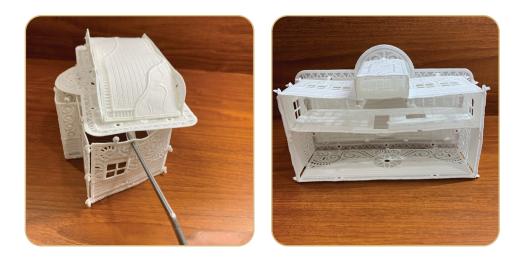

## **STEP 11**

• Attach the roof assembly to the wall assembly by pulling the two buttonettes along the top of each wall section into the two eyelets located toward the bottom of each roof piece.

### **STEP 12**

• Attach the Gazebo Foundation FSA (12425-03) to the wall assembly by pulling the buttonettes along each edge of the foundation into the corresponding eyelets.