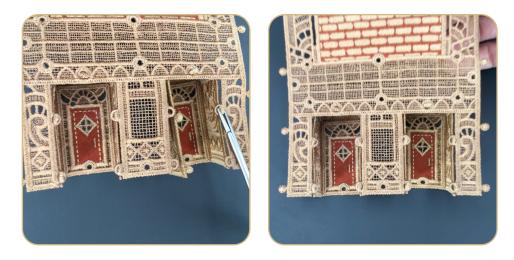

## STEP 5

- Roof Construction.
- Using alligator clamps, attach sections Roof Left Side FSA (0C03804) to the Roof Right Side FSA (0C03805) together. Set aside

## **STEP 6**

• Fold the steeple into a box or square shape. Attach the two buttonettes to create the box.

## **STEP 7**

- Using alligator clamp, attach the two buttonettes into the loop at the base of the cross. This will fold the roof into an angle.
- Attach the two corresponding buttonettes on the tip of the roof and to the back of the steeple.

## STEP 8

• Attach the steeple to the roof by attaching the four buttonettes into the roof unit.

## STEP 9

• Attach the roof/steeple to the building using the buttonettes as shown.