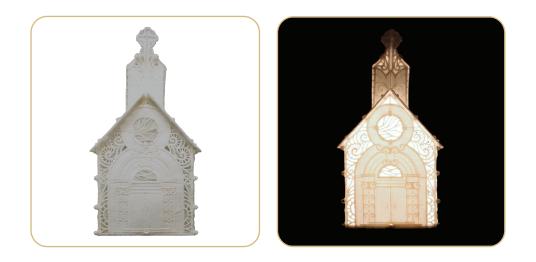

## **FINISHING TOUCHES**

- •
- The church is complete. Enjoy. Add tea lights or pixie lights to create a glow. •