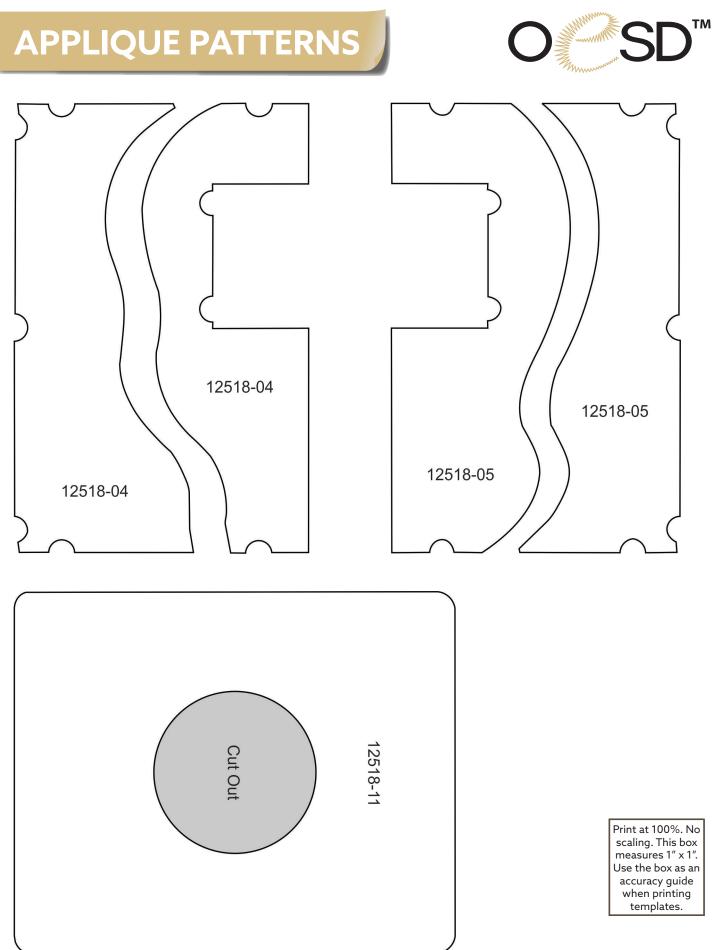

# APPLIQUE PATTERNS

# APPLIQUE PATTERNS

Print at 100%. No scaling. This box measures 1" x 1". Use the box as an accuracy guide when printing templates.