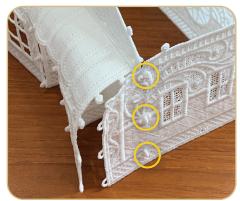

### **STEP 15**

• Attach the Victorian House Wing Roof (12424-11) to Victorian House Right Wall (12424-10) by pulling the four buttonettes lining the upper edge of the right wall into the four eyelets located along the outer edge of the wing roof.