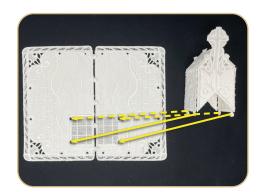

### **STEP 18**

• Attach Well Floor FSA (12518-14) to Well Walls FSL (12518-12) by pulling the six buttonettes of the floor into the six eyelets of the well walls to create a circle.