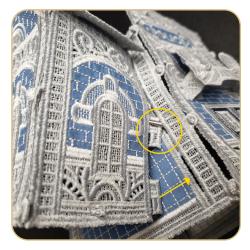

### Cathedral 12951 490-554

| Designs                    | 492 |
|----------------------------|-----|
| Collection Supplies        | 502 |
| Summary                    | 503 |
| Embroidery                 | 504 |
| Assembly                   | 514 |
| Applique Patterns          | 529 |
| Mirrored Applique Patterns | 543 |
|                            |     |