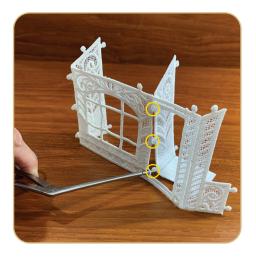

### STEP 4

 Attach the Victorian House Front & Back Wing Wall (12424-09) to the Victorian House Inner Wall (12424-02) by pulling the three buttonettes from the front & back wing wall into the corresponding eyelets located on the inner wall.

### STEP 5

•

Attach the Victorian House Right Wall (12424-10) to Victorian House Front & Back Wing Wall (12424-09) by pulling the three buttonettes along both the front and back wing walls into the three eyelets along both sides of the right wall.