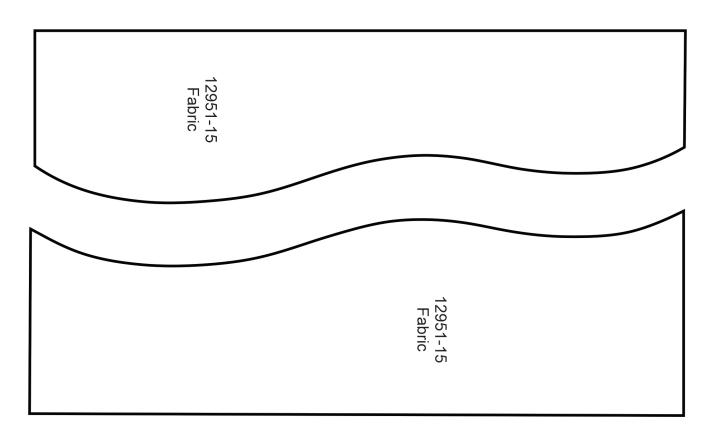

### Cathedral 12951 490-554

| Designs                    | 492 |
|----------------------------|-----|
| Collection Supplies        | 502 |
| Summary                    | 503 |
| Embroidery                 | 504 |
| Assembly                   | 514 |
| Applique Patterns          | 529 |
| Mirrored Applique Patterns | 543 |
|                            |     |