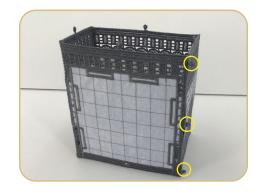

### Gas Station 12900 459-489

| 461 |
|-----|
| 469 |
| 470 |
| 471 |
| 478 |
| 484 |
|     |