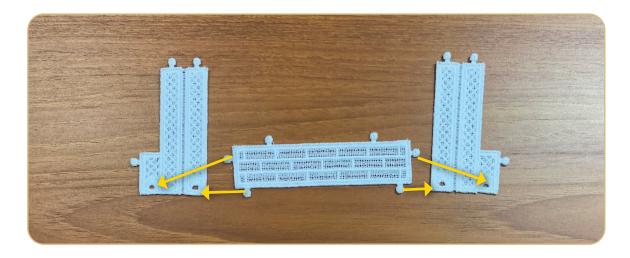

#### STEP 2

 Using alligator clamps, attach the Victorian House Inner Wall (12424-02) to Victorian House Front Wall (12424-01) by pulling the three buttonettes along the right side of the front wall into the three eyelets along the edge of the inside wall.

Attach the Victorian House Left Wall (12424-04) to the Victorian House Front Wall (12424-01) by pulling the three buttonettes along the left side of the front wall into the three eyelets along the edge of the inside wall.