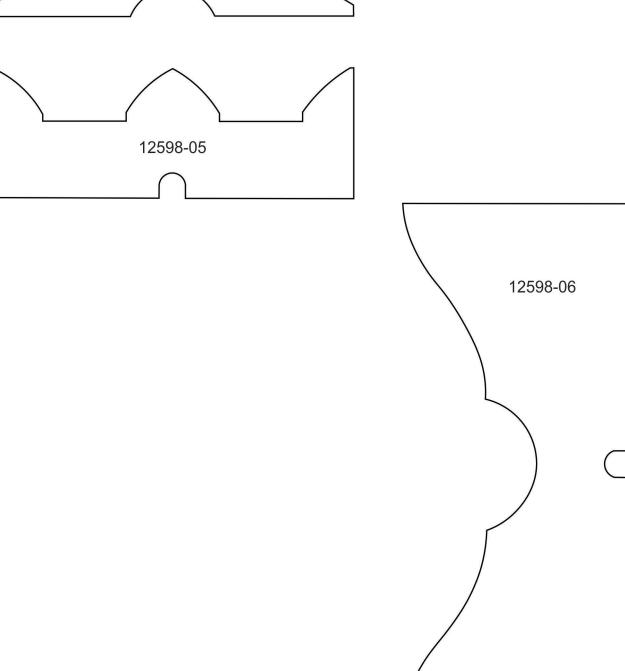

### Toy Store 12598 255-278

| Designs                    | 256 |
|----------------------------|-----|
| Collection Supplies        | 262 |
| Summary                    | 263 |
| Assembly                   | 264 |
| Applique Patterns          | 271 |
| Mirrored Applique Patterns | 275 |

# APPLIQUE PATTERNS

Print at 100%. No scaling. This box measures 1" x 1". Use the box as an accuracy guide when printing templates.