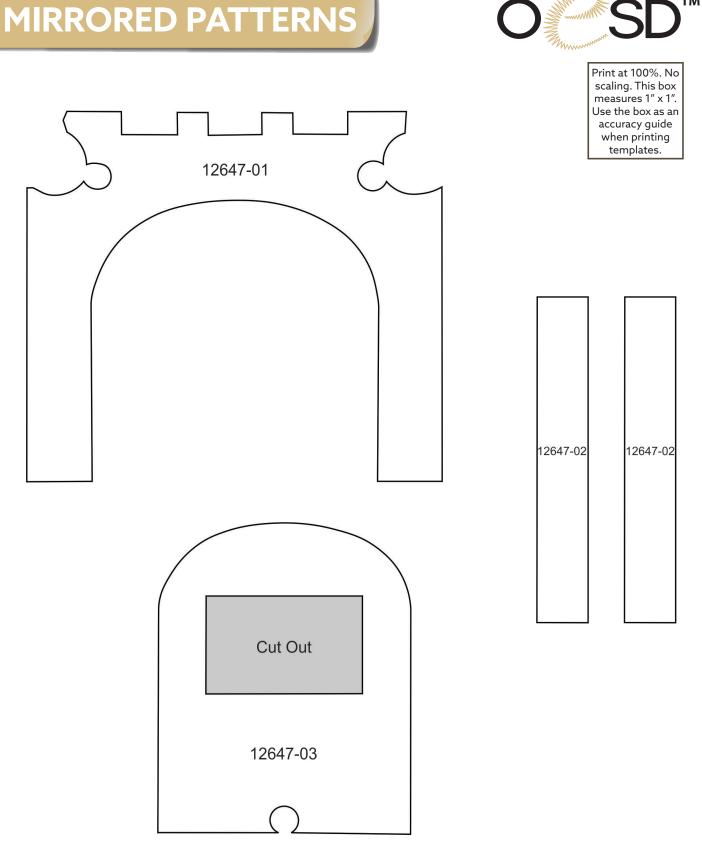

# Firehouse 12647 279-309

| Designs                    | 280 |
|----------------------------|-----|
| Collection Supplies        | 289 |
| Summary                    | 290 |
| Assembly                   | 291 |
| Applique Patterns          | 298 |
| Mirrored Applique Patterns | 304 |