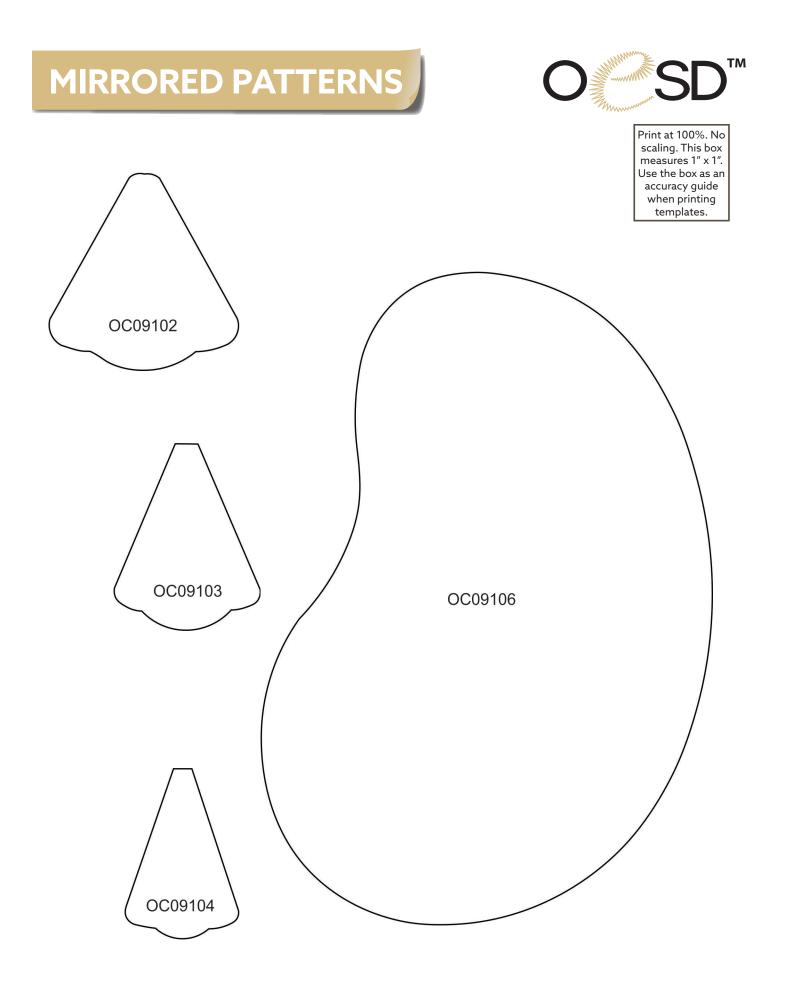

#### OC09102 Tree Bottom Branch FSA

| Size Inches:    | Size mm:         | Stitch Count: |
|-----------------|------------------|---------------|
| 2.39 X 2.52 in. | 60.71 X 64.01 mm | 2,988 St.     |
| 1. Placement    | Stitch           |               |
| 2. Cut Line an  | d Tackdown       | 0015          |
| 3. Lace         |                  | 0015          |

#### OC09103 Tree Center Branch FSA

| Size Inches:             | Size mm:         | Stitch Count: |
|--------------------------|------------------|---------------|
| 1.86 X 2.39 in.          | 47.24 X 60.71 mm | 2,586 St.     |
| 1. Placement             | Stitch           | 0015          |
| 2. Cut Line and Tackdown |                  | 0015          |
| 3. Lace                  |                  | 0015          |

#### OC09104 Tree Top Branch FSA

| Size Inches:    | Size mm:        | Stitch Count: |
|-----------------|-----------------|---------------|
| 1.52 X 2.26 in. | 38.61 X 57.4 mm | 2,231 St.     |
| 1. Placement    | Stitch          | 0015          |
| 2. Cut Line an  | d Tackdown      | 0015          |
| 3. Lace         |                 | 0015          |

#### OC09106 Skating Pond FSA

| Size Inches:    | Size mm:              | Stitch Count: |
|-----------------|-----------------------|---------------|
| 4.79 X 6.89 in. | 121.67 X 175.01 mm    | 9,879 St.     |
|                 | Stitch<br>nd Tackdown |               |
| 3. Border and   | Swirls                | 0015          |