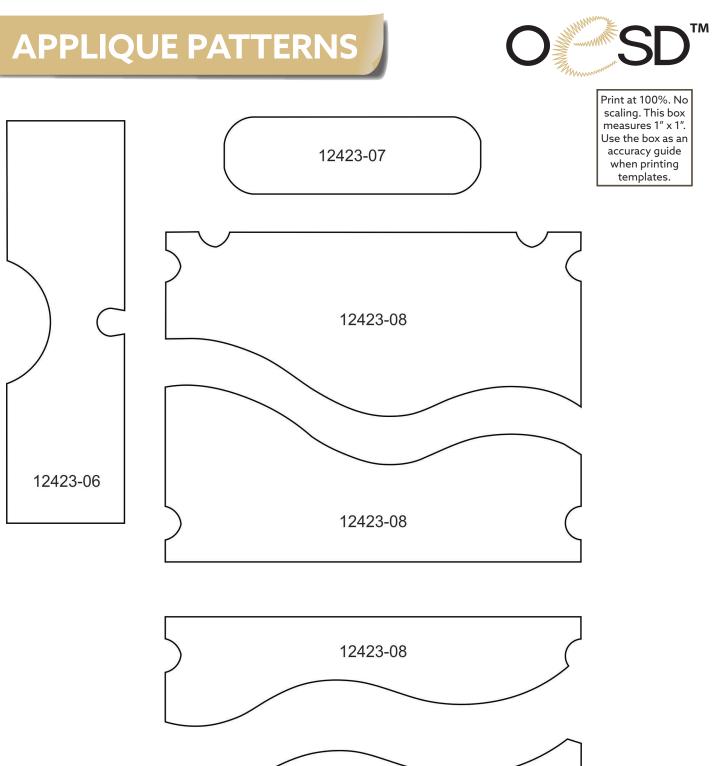

#### 12423-07 Office Sign FSA

| Size Inches:            |            | Size mm:       | Stitcl | n Count: |
|-------------------------|------------|----------------|--------|----------|
| 3.94 X 1.5              | 8 in. 10   | 0.08 X 40.13 r | nm 6,7 | 25 St.   |
| 1.Plac                  | ement Stif | tch            |        | 0015     |
| 2.Cut Line and Tackdown |            |                |        | 0015     |
| 3.Lace                  | Э          |                |        | 0015     |

#### \*Fabric Required

H | 1281 | 1283 | 1282 | 1282 | 1281 | 1283 | 1282 | 1282 | 1282 | 1

| Size Inches:   | Size mm:           | Stitch Count: |
|----------------|--------------------|---------------|
| 4.9 X 6.67 in. | 124.46 X 169.42 mm | 50,303 St.    |
| 1.Roof Place   | ement Stitch       | 0015          |
| 2.Roof Cut L   | ine and Tackdown   | 0015          |
| 3.Snow Place   | 0015               |               |
| 4.Snow Cut     | 0015               |               |
| 5.Lace         |                    | 0015          |

| 1.Placement Stitch       | 001 | 5 |
|--------------------------|-----|---|
| 2. Cut Line and Tackdown | 001 | 5 |
| 3.Lace                   | 001 | ō |

- 1868 | STR. | STR. | STR. | STR. | STR. | ST