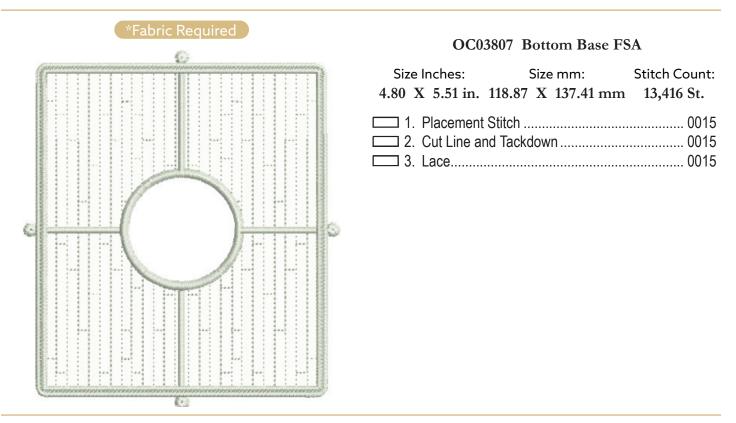

### OC03806 Steeple FSA

|                                                                                                                                                                  | Size mm:<br>101.35 X 176.53 mm                                                            |                                                              |
|------------------------------------------------------------------------------------------------------------------------------------------------------------------|-------------------------------------------------------------------------------------------|--------------------------------------------------------------|
| <ul> <li>2. Cut Line a</li> <li>3. Lace</li> <li>4. Right Place</li> <li>5. Cut Line a</li> <li>6. Lace</li> <li>7. Center Pla</li> <li>8. Cut Line a</li> </ul> | ment Stitch<br>nd Tackdown<br>ement Stitch<br>nd Tackdown<br>cement Stitch<br>nd Tackdown | 0015<br>0015<br>0015<br>0015<br>0015<br>0015<br>0015<br>0015 |