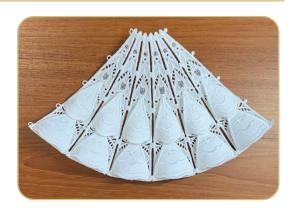

## **STEP 11**

• Once the branches are attached, form the tree into a cone shape by connecting the final five buttonettes along one edge with the eyelets along the opposite edge.

## **STEP 12**

- Fold the tab below the Tree Star in half lengthwise and insert tab into open top of the tree.
- Note: The star has a loop at the bottom end. This is so you can hang a mirror or crystal inside the tree to reflect light. When the tree is positioned over a battery-operated tea light candle, the reflections can be quite stunning.

## **Finishing Touches**

- •
- The tree and pond are complete. Enjoy. Add tea lights or pixie lights to create a glow.

Collection No: 12423 1 Design Project instructions included