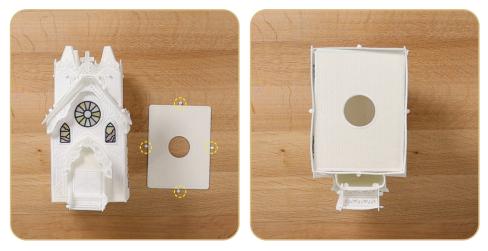

## **STEP 10**

- Attach structure to the Bottom Base FSA (0C03807).
- Use alligator clamps connect the bottom buttonettes to the side walls.