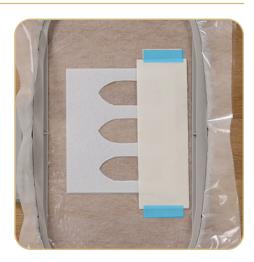

## **STEP 4**

- Remove the hoop from the machine, but NOT the project from the hoop.
- Place the hoop on a flat surface.
- Place the prepared applique fabric, right side up, completely covering the placement stitch.
- Tape in place to secure.

## STEP 5

- Return the hoop to the machine.
- Stitch Machine Step 2, Cut Line and Tackdown.