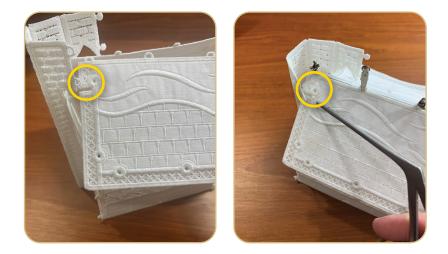

### **STEP 17**

 Attach Victorian House Foundation 2 (12424-12) to the Victorian House Inner Wall (12424-02) by pulling the buttonette of foundation 2 into the one eyelet of the inner wall.

### **STEP 18**

 Attach Victorian House Foundation 2 (12424-12) to Victorian House Front & Back Wall (12424-09) by pulling the buttonettes on each end of the foundation 2 into the one eyelet at the bottom center of the front and back wing walls.

### **STEP 19**

• Attach the Victorian House Foundation (12424-05) to Victorian House Inner Wall (12424-02) by pulling the buttonette on the foundation into the one eyelet remaining on the inner wall.