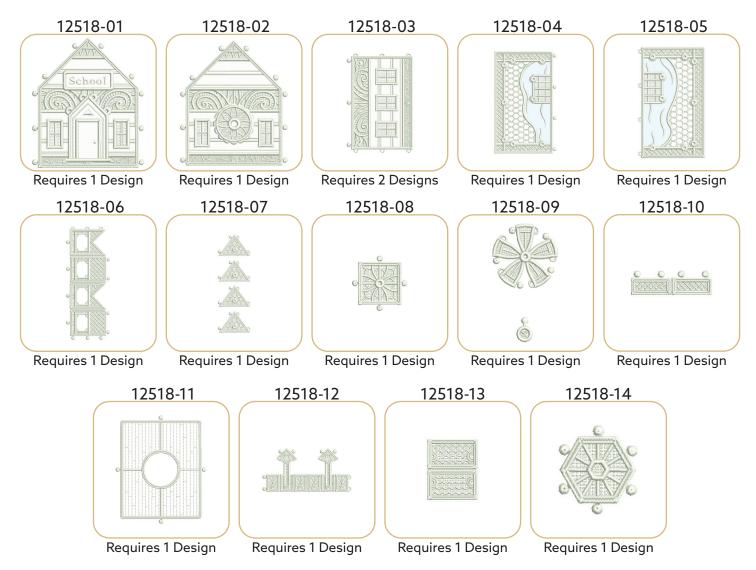

# Schoolhouse with Well12518227-254

| Designs                    | 228 |
|----------------------------|-----|
| Collection Supplies        | 236 |
| Summary                    | 237 |
| Assembly                   | 238 |
| Applique Patterns          | 249 |
| Mirrored Applique Patterns | 252 |