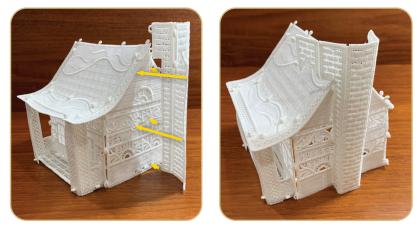

### **STEP 7**

• Construct the Victorian House Chimney (12424-08) by folding it into a square and pulling the three buttonettes from one side into the three eyelets along the opposite edge.

### STEP 8

 Attach the Victorian House Chimney (12424-08) to the Victorian House Left Roof (12424-07) by pulling the four buttonettes of the chimney into the eyelets located at each corner of the small rectangular area located on the left roof.

#### STEP 9

• Attach the Victorian House Right Roof (12424-06) to the Victorian House Left Roof (12424-07) by pulling the buttonettes into the four eyelets located along the edge of the right roof.

### **STEP 10**

 Attach the Victorian House Right Roof (12424-06) to the Victorian House Inner Wall (12424-02) by pulling the three buttonettes along the upper edge of the inner wall into the three eyelets along the bottom edge of the right roof. Start with the center buttonette followed by the two end buttonettes.

### **STEP 11**

• Fold Victorian House Wing Roof (12424-11) into a V shape.

### **STEP 12**

• Attach the Victorian House Wing Roof (12424-11) to Victorian House Right Roof (12424-06) by pulling the two buttonettes of the wing roof into the two eyelets on either side of the triangular area located on the right roof.

### **STEP 13**

• Attach the Victorian House Wing Roof (12424-11) to Victorian House Right Roof (12424-06) by pulling the two buttonettes closest to the main building into the two eyelets of the wing roof.

### **STEP 14**

• Then pull the two outermost buttonettes of the front and back wings into the two eyelets on the wing roof.

It is a violation of Copyright law to make and distribute copies of electronic designs or artwork. Electronic designs are licensed to the original purchaser for use at one location. ©2023 OESD, LLC. All rights reserved.