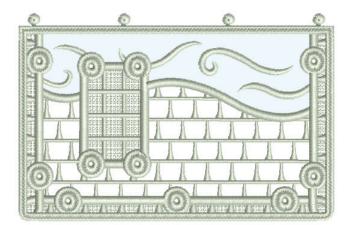

### Church 61038

35-54

55-73

| Designs                    | 13 |
|----------------------------|----|
| Collection Supplies        | 17 |
| Summary                    | 18 |
| Assembly                   | 19 |
| Applique Patterns          | 25 |
| Mirrored Applique Patterns | 30 |
|                            |    |

Collection No: 61038 1 Design Project instructions included

It is a violation of Copyright law to make and distribute copies of electronic designs or artwork. Electronic designs are licensed to the original purchaser for use at one location. ©2023 OESD, LLC. All rights reserved.