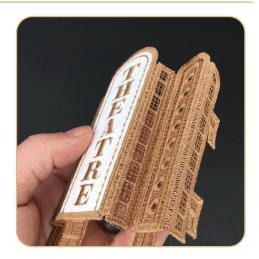

## Theatre

| 12763              | 335-361      |   |
|--------------------|--------------|---|
| - ·                |              |   |
| Designs            |              | 6 |
| Collection Supplie | s 34         | 3 |
| Summary            |              | 4 |
| Assembly           |              | 5 |
| Applique Patterns  |              | 2 |
| Mirrored Applique  | Patterns 35' | 7 |