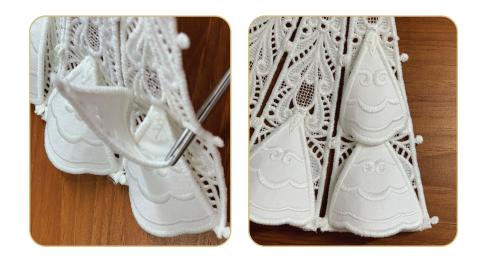

Use a pair of OESD Alligator Clamps to insert the buttonettes into the eyelets. Insert the tip of the OESD Alligator Clamps into the eyelet, grasp the buttonette and pull through the eyelet. Alternatively, use a stiletto or tweezers to push the buttonette through the eyelet.

#### **Eyelets Too Small**

If any of the eyelets appear closed or too small to penetrate with Alligator Clamps, they may be stretched by inserting the small end of the OESD Perfect Point and Press Tool into the eyelet opening and stretching it open wide enough to accommodate the OESD Alligator Clamps.

#### **Button Clips**

During the assembly process, some structures pull on buttonettes that have already been inserted and could pull them out altogether. Putting a Button Clip on the assembled buttonette will keep it in position during the assembly process. Remove the Button Clips when the assembly is complete.