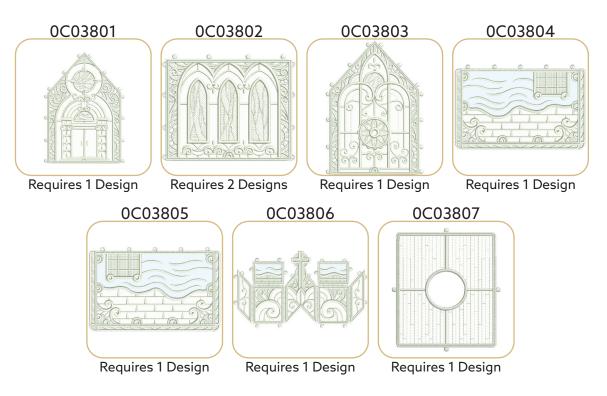

### OC03801 Front FSA

| Size Inches:    | Size mm:           | Stitch Count: |
|-----------------|--------------------|---------------|
| 4.69 X 6.46 in. | 119.13 X 164.08 mm | 36,252 St.    |
| 1. Placement    | Stitch             | 0015          |
| 2. Cut Line ar  | nd Tackdown        | 0015          |
| 3. Lace         |                    | 0015          |

### OC03802 Side FSA

| Size Inches:    | Size mm:              | Stitch Count: |
|-----------------|-----------------------|---------------|
| 4.80 X 5.51 in. | 134.87 X 108.46 mm    | 38,130 St.    |
|                 | Stitch<br>nd Tackdown |               |
| 3. Lace         |                       | 0015          |

### OC03803 Rear FSA

| Size Inches:             | Size mm:           | Stitch Count: |
|--------------------------|--------------------|---------------|
| 4.69 X 6.46 in.          | 119.13 X 164.08 mm | 34,162 St.    |
| 1. Placement             | Stitch             |               |
| 2. Cut Line and Tackdown |                    | 0015          |
| 3. Lace                  |                    |               |

### OC03804 Roof Left Side FSA

|                                                   | Size mm:<br>96.27 X 148.34 mm                              |                      |
|---------------------------------------------------|------------------------------------------------------------|----------------------|
| 2. Cut Line ar<br>3. Bottom Pla<br>4. Cut Line ar | nent Stitch<br>nd Tackdown<br>cement Stitch<br>nd Tackdown | 0015<br>0015<br>0015 |

### OC03805 Roof Right Side FSA

|                                                                               | Size mm:<br>95.76 X 148.34 mm                              |  |
|-------------------------------------------------------------------------------|------------------------------------------------------------|--|
| <ul><li>2. Cut Line ar</li><li>3. Bottom Pla</li><li>4. Cut Line ar</li></ul> | nent Stitch<br>nd Tackdown<br>cement Stitch<br>nd Tackdown |  |

### OC03806 Steeple FSA

|                                                                                                                                                                  | Size mm:<br>101.35 X 176.53 mm                                                            |                                                              |
|------------------------------------------------------------------------------------------------------------------------------------------------------------------|-------------------------------------------------------------------------------------------|--------------------------------------------------------------|
| <ul> <li>2. Cut Line a</li> <li>3. Lace</li> <li>4. Right Place</li> <li>5. Cut Line a</li> <li>6. Lace</li> <li>7. Center Pla</li> <li>8. Cut Line a</li> </ul> | ment Stitch<br>nd Tackdown<br>ement Stitch<br>nd Tackdown<br>cement Stitch<br>nd Tackdown | 0015<br>0015<br>0015<br>0015<br>0015<br>0015<br>0015<br>0015 |