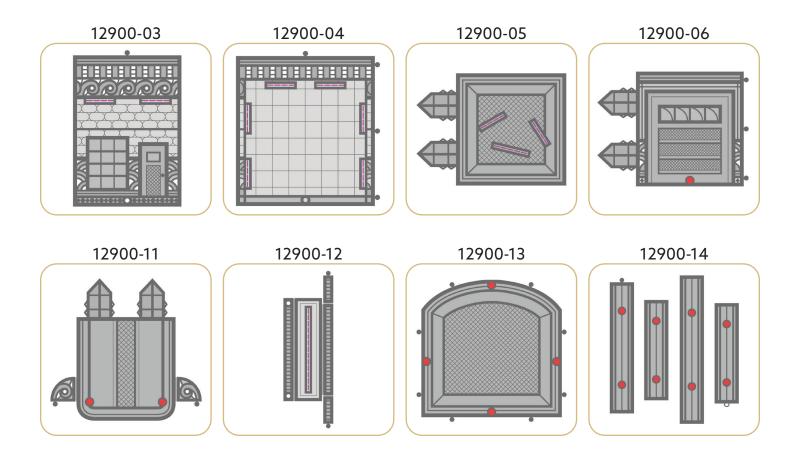

## **STEP 13**

- Attach the upper and lower buttonettes into the upper and lower eyelets for both Tier 3 and Tier 4.
- Note: Pull the buttonette so the buttons are concealed inside the tree.

## **STEP 15**

- Assemble Tree Tier 2 FSL (12468-07) by pulling the buttonettes into the corresponding eyelet of the next panel.
- Note: Pull the buttonettes so the buttons are concealed inside the tree.