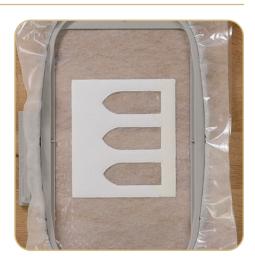

## STEP 6

- Remove the hoop from the machine, but NOT the project from the hoop.
- Trim the excess fabric as close to the cut line stitching as possible.
- Note: If the outermost stitches (cut line) are cut, the inner stitches (tackdown) will hold the applique in place.
- Tip: If the AquaMesh is cut or a hole is created while trimming the fabric, use OESD Expert Embroidery Tape WashAway as a patch.

## **STEP 7**

- Return the hoop to the machine.
- Stitch Machine Step 3, Lace.
- Stitch the remaining machine steps, per thread chart.
- Match the bobbin thread to the upper thread.
- Note: Stitch all required designs. Some designs are freestanding lace only, fabric is not required. A general Freestanding Lace Guide is included for your reference.
- When the design is complete, remove the project from the hoop and trim the stabilizer 1/4"- 1/2" outside the design.