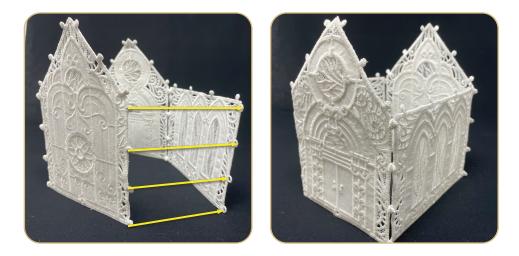

### **STEP 18**

• Attach Well Floor FSA (12518-14) to Well Walls FSL (12518-12) by pulling the six buttonettes of the floor into the six eyelets of the well walls to create a circle.

Note: Some designs in this collection may have been created using unique special stitches and/or techniques. To preserve design integrity when rescaling or rotating designs in your software, always rescale or rotate designs using the handles directly on-screen.