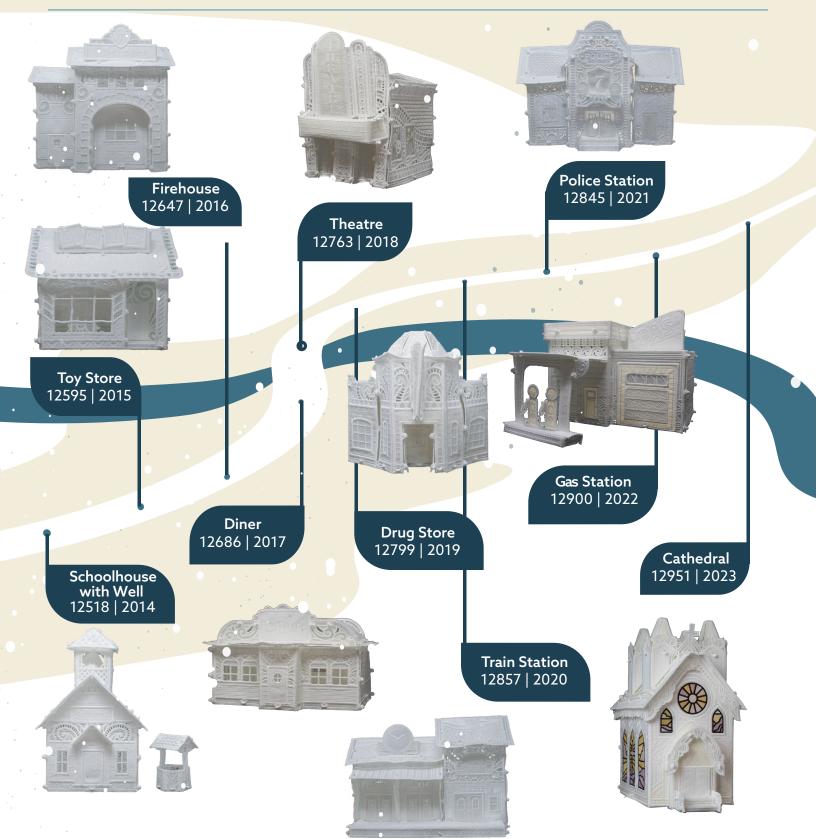

## 2

.....



.....

Į I.

\*\*\*\*\* \*#\*#

DESIGNS







Д

1



# Timeline











# **Table of Contents**



# VOLUME 1

### Church 61038

35-54

55-73

| Designs                    | 13 |
|----------------------------|----|
| Collection Supplies        | 17 |
| Summary                    | 18 |
| Assembly                   | 19 |
| Applique Patterns          | 25 |
| Mirrored Applique Patterns | 30 |
|                            |    |

### Town Hall 61089

| Designs                    | 36 |
|----------------------------|----|
| Collection Supplies        | 40 |
| Summary                    | 41 |
| Assembly                   | 42 |
| Applique Patterns          | 49 |
| Mirrored Applique Patterns | 52 |

### Bakery 61090

| Designs                    | 56 |
|----------------------------|----|
| Collection Supplies        | 61 |
| Summary                    | 62 |
|