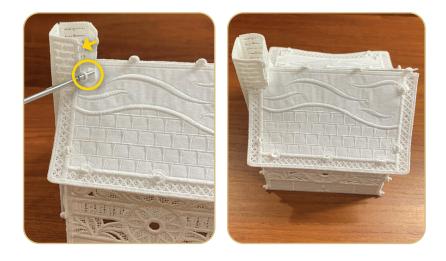

## **STEP 7**

- Return the hoop to the machine.
- Stitch Machine Step 3, Lace.
- Stitch the remaining machine steps, per thread chart.
- Match the bobbin thread to the upper thread.
- Note: Stitch all required designs. Some designs are freestanding lace only, fabric is not required. A general Freestanding Lace Guide is included for your reference.
- When the design is complete, remove the project from the hoop and trim the stabilizer 1/4"- 1/2" outside the design.