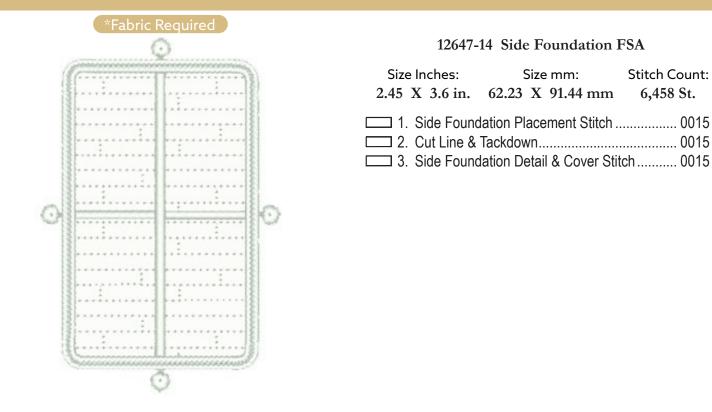

7. Lace Detail                | & Cover Stitch   | 0015          |

### 12647-13 Roof 2 FSA

| Size Inches:                  | Size mm:          | Stitch Count: |  |
|-------------------------------|-------------------|---------------|--|
| 2.42 X 4.3 in.                | 61.47 X 109.22 mm | 21,300 St.    |  |
| 1. Roof Placement Stitch      |                   | 0015          |  |
| 2. Cut Line & Tackdown        |                   | 0015          |  |
| 3. Lace Detail & Cover Stitch |                   |               |  |





Note: Some designs in this collection may have been created using unique special stitches and/or techniques. To preserve design integrity when rescaling or rotating designs in your software, always rescale or rotate designs using the handles directly on-screen.





### 12647-15 Foundation FSA

| Size Inches: Size mm: |                         | Stitch Count: |
|-----------------------|-------------------------|---------------|
| 4.86 X 4.34 in.       | 123.44 X 110.24 mm      | 12,346 St.    |
|                       |                         |               |
| 1. Foundation         | Placement Stitch        |               |
| 2. Cut Line &         | Tackdown                | 0015          |
| 3. Foundation         | n Detail & Cover Stitch | 0015          |



Note: Some designs in this collection may have been created using unique special stitches and/or techniques. To preserve design integrity when rescaling or rotating designs in your software, always rescale or rotate designs using the handles directly on-screen.

#### \*Fabric Requirec

#