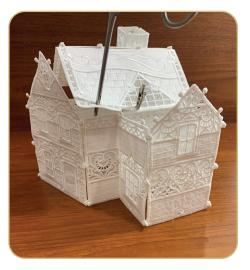

### **FINISHING TOUCHES**

- The Victorian house is complete. Enjoy.
- Add tea lights or pixie lights to create a glow.