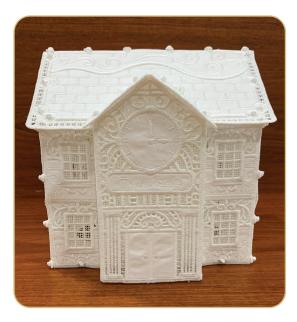

## SUMMARY

Completed Size: 6 <sup>3</sup>⁄<sub>4</sub>" Tall, 6" x 4 <sup>3</sup>⁄<sub>4</sub>"

It is a violation of Copyright law to make and distribute copies of electronic designs or artwork. Electronic designs are licensed to the original purchaser for use at one location. ©2023 OESD, LLC. All rights reserved.

### **FINISHING TOUCHES**

- The Victorian house is complete. Enjoy.
- Add tea lights or pixie lights to create a glow.