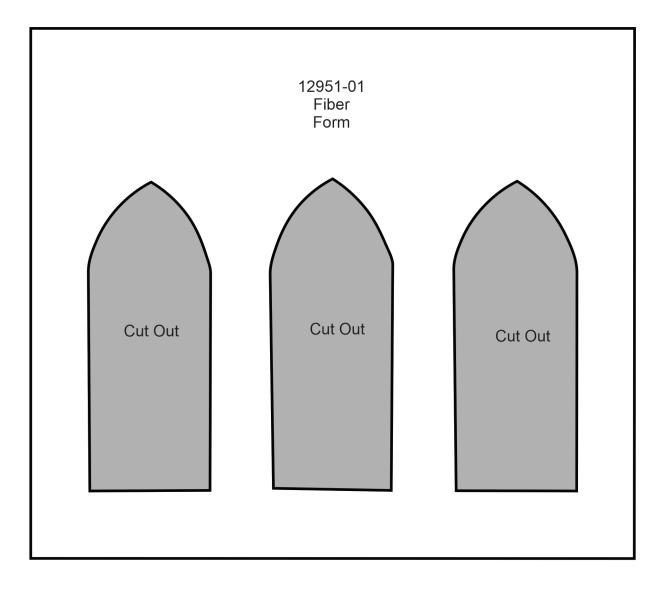

### Cathedral 12951 490-554

| Designs                    | 492 |
|----------------------------|-----|
| Collection Supplies        | 502 |
| Summary                    | 503 |
| Embroidery                 | 504 |
| Assembly                   | 514 |
| Applique Patterns          | 529 |
| Mirrored Applique Patterns | 543 |
|                            |     |