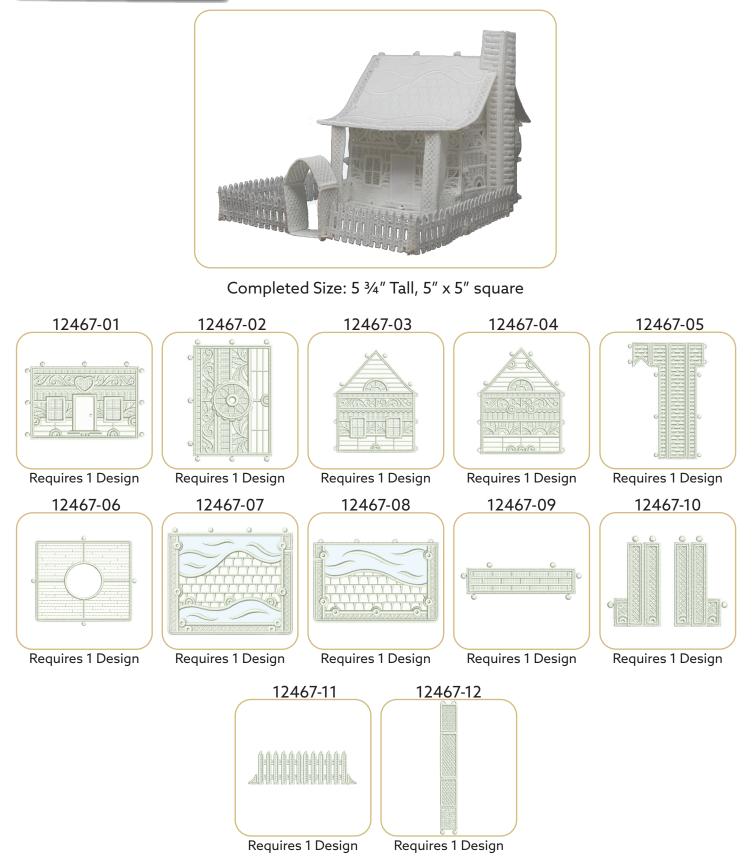

# Cottage with Fence 12467 207-226

| Designs                    | 182 |
|----------------------------|-----|
| Collection Supplies        | 189 |
| Summary                    | 190 |
| Assembly                   | 191 |
| Applique Patterns          | 201 |
| Mirrored Applique Patterns | 204 |
|                            |     |