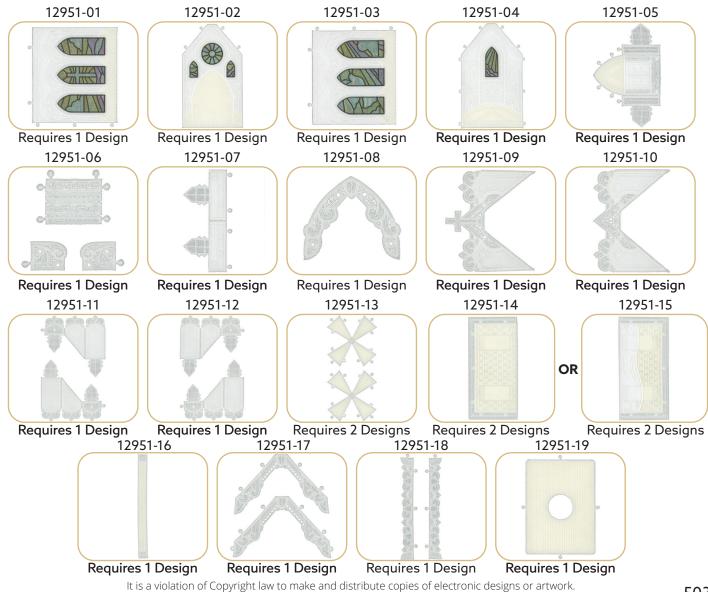

### Cathedral 12951 490-554

| Designs                    | 492 |
|----------------------------|-----|
| Collection Supplies        | 502 |
| Summary                    | 503 |
| Embroidery                 | 504 |
| Assembly                   | 514 |
| Applique Patterns          | 529 |
| Mirrored Applique Patterns | 543 |
|                            |     |