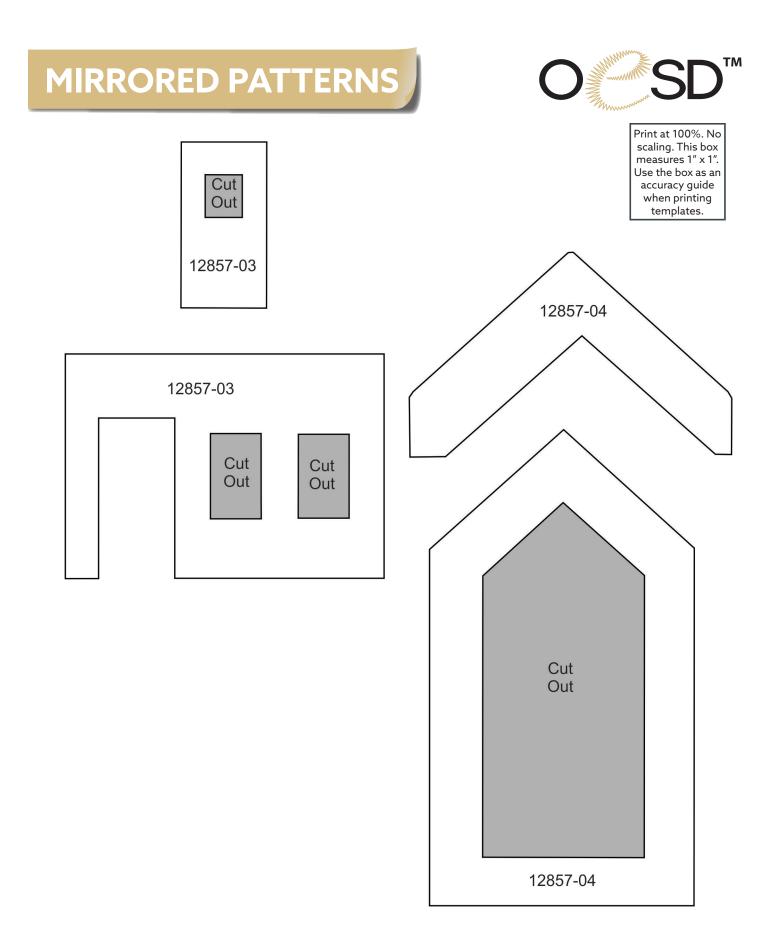

#### STEP 4

• Attach Wall Topper FSL (12468-03) to Outer Wall FSL (12468-01) by pulling the seven buttonettes on the outer wall into the corresponding eyelets of the topper.

• Repeat this process for the second side of the bridge.