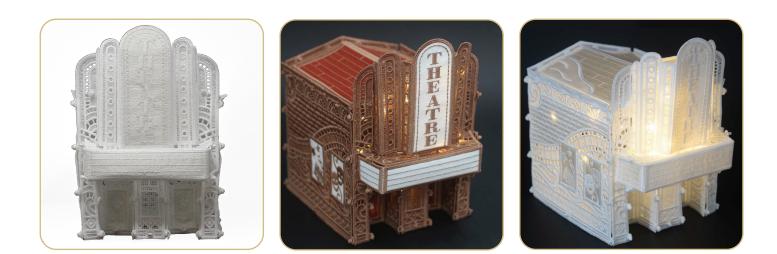

## Theatre

| 12763              | 335-361      |   |
|--------------------|--------------|---|
| - ·                |              |   |
| Designs            |              | 6 |
| Collection Supplie | s 34         | 3 |
| Summary            |              | 4 |
| Assembly           |              | 5 |
| Applique Patterns  |              | 2 |
| Mirrored Applique  | Patterns 35' | 7 |