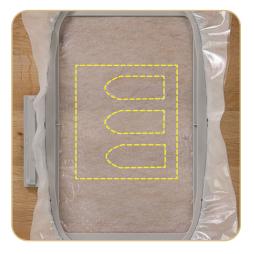

## **STEP 7**

- Return the hoop to the machine.
- Stitch Machine Step 3, Lace.
- Stitch the remaining machine steps, per thread chart.
- Match the bobbin thread to the upper thread.
- Note: Stitch all required designs. Some designs are freestanding lace only, fabric is not required. A general Freestanding Lace Guide is included for your reference.
- When the design is complete, remove the project from the hoop and trim the stabilizer 1/4"- 1/2" outside the design.

## **GENERAL FREESTANDING LACE GUIDE**