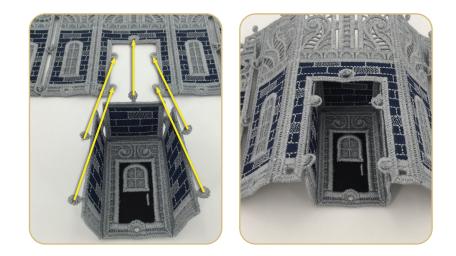

### **STEP 18**

• Attach Well Floor FSA (12518-14) to Well Walls FSL (12518-12) by pulling the six buttonettes of the floor into the six eyelets of the well walls to create a circle.