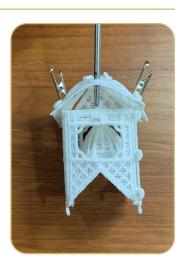

### STEP 9

• Using alligator clamps attach all six Gazebo Roof Piece FSA (12425-02) by pulling the buttonettes from the left side of one roof piece into the eyelets from the right side of another roof piece.

### **STEP 10**

• Attach the two Gazebo Walls FSL (12425-01) to each other by pulling the four buttonettes on each wall into the four corresponding eyelets.

## **STEP 11**

• Attach the roof assembly to the wall assembly by pulling the two buttonettes along the top of each wall section into the two eyelets located toward the bottom of each roof piece.

### **STEP 12**

• Attach the Gazebo Foundation FSA (12425-03) to the wall assembly by pulling the buttonettes along each edge of the foundation into the corresponding eyelets.