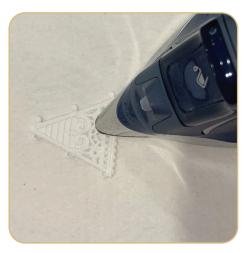

### STEP 8

- Rinse each piece in warm running water until the design is only slightly tacky.
- Place right side down on a non-stick surface to dry. Parchment paper or a cooling rack work well to prevent curling. Dry completely.
- Once dry, press right side down on a Perfect Embroidery Press Cloth.