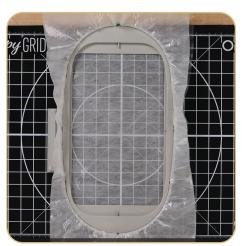

## **STEP 4**

- Remove the hoop from the machine, but NOT the project from the hoop.
- Place the hoop on a flat surface.
- Place the prepared applique fabric, right side up, completely covering the placement stitch.
- Tape in place to secure.

## STEP 5

- Return the hoop to the machine.
- Stitch Machine Step 2, Cut Line and Tackdown.