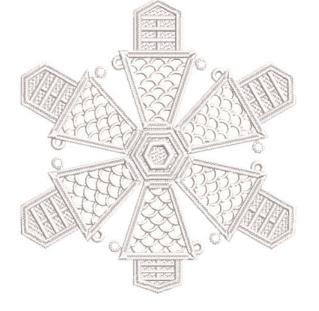

# DESIGNS

Note: Some designs in this collection may have been created using unique special stitches and/or techniques. To preserve design integrity when rescaling or rotating designs in your software, always rescale or rotate designs using the handles directly on-screen.

### OC03801 Front FSA

| Size Inches:    | Size mm:           | Stitch Count: |
|-----------------|--------------------|---------------|
| 4.69 X 6.46 in. | 119.13 X 164.08 mm | 36,252 St.    |
| 1. Placement    | Stitch             | 0015          |
| 2. Cut Line ar  | nd Tackdown        | 0015          |
| 3. Lace         |                    | 0015          |

### OC03802 Side FSA

| Size Inches:    | Size mm:              | Stitch Count: |
|-----------------|-----------------------|---------------|
| 4.80 X 5.51 in. | 134.87 X 108.46 mm    | 38,130 St.    |
|                 | Stitch<br>nd Tackdown |               |
| 3. Lace         |                       | 0015          |

### OC03803 Rear FSA

| Size Inches:             | Size mm:           | Stitch Count: |
|--------------------------|--------------------|---------------|
| 4.69 X 6.46 in.          | 119.13 X 164.08 mm | 34,162 St.    |
| 1. Placement             | Stitch             |               |
| 2. Cut Line and Tackdown |                    | 0015          |
| 3. Lace                  |                    |               |