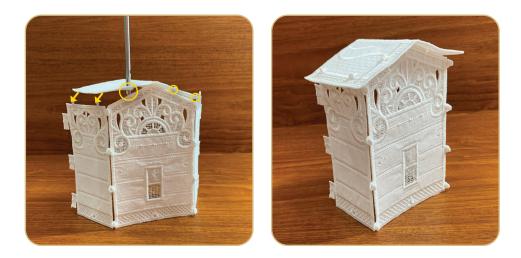

Collection No. 12424 1 Designs Project instructions included

It is a violation of Copyright law to make and distribute copies of electronic designs or artwork. Electronic designs are licensed to the original purchaser for use at one location. ©2023 OESD, LLC. All rights reserved.

## SUMMARY

Completed Size: 6 <sup>3</sup>⁄<sub>4</sub>" Tall, 6" x 4 <sup>3</sup>⁄<sub>4</sub>"

It is a violation of Copyright law to make and distribute copies of electronic designs or artwork. Electronic designs are licensed to the original purchaser for use at one location. ©2023 OESD, LLC. All rights reserved.

### **FINISHING TOUCHES**

- The Victorian house is complete. Enjoy.
- Add tea lights or pixie lights to create a glow.