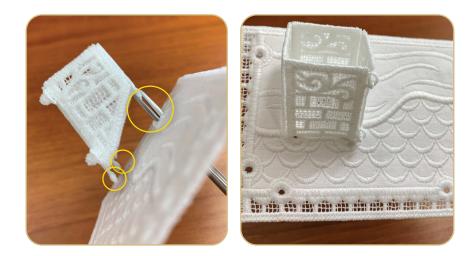

## STEP 6

- Remove the hoop from the machine, but NOT the project from the hoop.
- Trim the excess fabric as close to the cut line stitching as possible.
- Note: If the outermost stitches (cut line) are cut, the inner stitches (tackdown) will hold the applique in place.
- Tip: If the AquaMesh is cut or a hole is created while trimming the fabric, use OESD Expert Embroidery Tape WashAway as a patch.

## **STEP 7**

- Return the hoop to the machine.
- Stitch Machine Step 3, Lace.
- Stitch the remaining machine steps, per thread chart.
- Match the bobbin thread to the upper thread.
- Note: Stitch all required designs. Some designs are freestanding lace only, fabric is not required. A general Freestanding Lace Guide is included for your reference.
- When the design is complete, remove the project from the hoop and trim the stabilizer 1/4"- 1/2" outside the design.