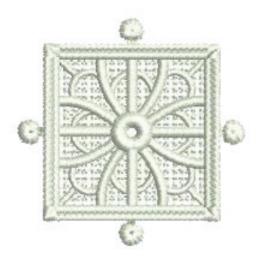

#### 12424-05 Foundation 1 FSA

| Size Inches:    | Size mm:           | Stitch Count: |
|-----------------|--------------------|---------------|
| 4.15 X 5.12 in. | 105.41 X 130.05 mm | 11,321 St.    |
| 1. Placement    | Stitch             | 0015          |
| 2. Cut Line a   | nd Tackdown        | 0015          |
| 3. Lace         |                    | 0015          |