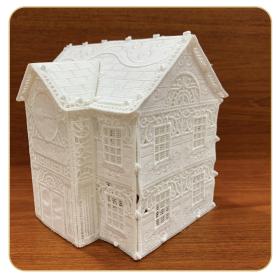

# SUMMARY

Completed Size: 6  $\frac{1}{2}$ " H x 6  $\frac{1}{4}$ " W x 5" D

## **FINISHING TOUCHES**

- The town hall is complete. Enjoy.
- Add tea lights or pixie lights to create a glow.

Print at 100%. No scaling. This box measures 1" x 1". Use the box as an accuracy guide when printing templates.