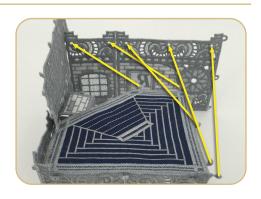

### **STEP 18**

• Attach Well Floor FSA (12518-14) to Well Walls FSL (12518-12) by pulling the six buttonettes of the floor into the six eyelets of the well walls to create a circle.