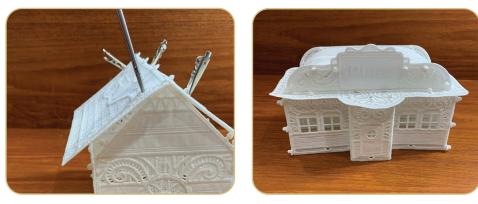

### **STEP 12**

• Attach the Gazebo Foundation FSA (12425-03) to the wall assembly by pulling the buttonettes along each edge of the foundation into the corresponding eyelets.

## **STEP 13**

• To assemble the Park Bench FSL (12425-04) attach the four buttonettes to the corresponding eyelets as shown.

## **FINISHING TOUCHES**

- The gazebo and bench are complete. Enjoy.
- Add tea lights or pixie lights to create a glow.

Print at 100%. No scaling. This box measures 1" x 1". Use the box as an accuracy guide when printing templates.