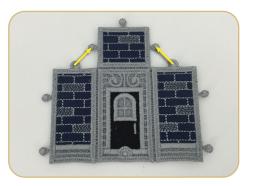

### Cathedral 12951 490-554

| Designs                    | 492 |
|----------------------------|-----|
| Collection Supplies        | 502 |
| Summary                    | 503 |
| Embroidery                 | 504 |
| Assembly                   | 514 |
| Applique Patterns          | 529 |
| Mirrored Applique Patterns | 543 |
|                            |     |