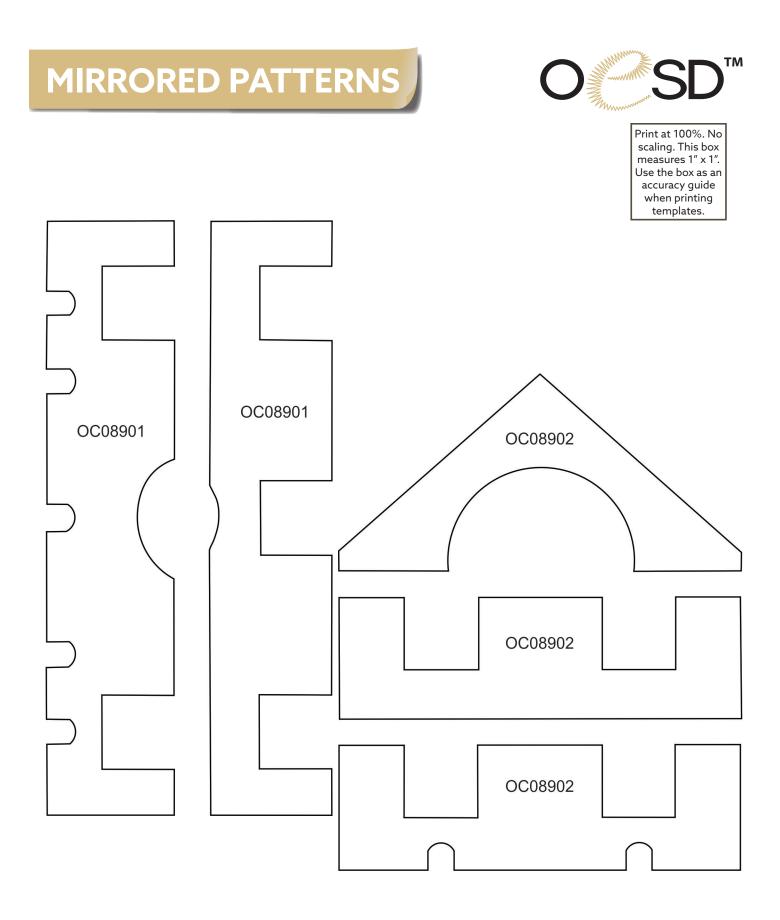

# MIRRORED PATTERNS

It is a violation of Copyright law to make and distribute copies of electronic designs or artwork. Electronic designs are licensed to the original purchaser for use at one location. ©2023 OESD, LLC. All rights reserved.

### OC08901 Front Wall / Back Wall FSA

| Size Inches:    | Size mm:          | Stitch Count: |
|-----------------|-------------------|---------------|
| 4.87 X 6.65 in. | 123.7 X 168.91 mm | 60,606 St.    |
| 1. Placement    | Stitch            | 0015          |
| 2. Cut Line an  | nd Tackdown       | 0015          |
| 3. Lace         |                   | 0015          |

Note: Some designs in this collection may have been created using unique special stitches and/or techniques. To preserve design integrity when rescaling or rotating designs in your software, always rescale or rotate designs using the handles directly on-screen.

#### OC08902 Side Wall FSA

| Size Inches:   | Size mm:           | Stitch Count: |
|----------------|--------------------|---------------|
| 4.58 X 6.6 in. | 116.33 X 167.64 mm | 47,315 St.    |
| 1. Placement   | Stitch             | 0015          |
| 2. Cut Line a  | nd Tackdown        | 0015          |
| 3. Lace        |                    | 0015          |

\*Fabric Required