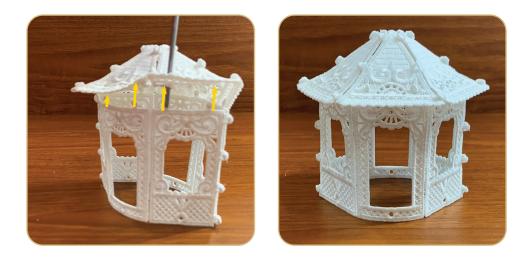

### STEP 9

• Using alligator clamps attach all six Gazebo Roof Piece FSA (12425-02) by pulling the buttonettes from the left side of one roof piece into the eyelets from the right side of another roof piece.

## **STEP 11**

• Attach the roof assembly to the wall assembly by pulling the two buttonettes along the top of each wall section into the two eyelets located toward the bottom of each roof piece.