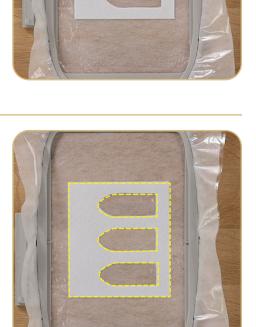

## **STEP 7**

- Return the hoop to the machine.
- Stitch Machine Step 3, Lace.
- Stitch the remaining machine steps, per thread chart.
- Match the bobbin thread to the upper thread.
- Note: Stitch all required designs. Some designs are freestanding lace only, fabric is not required. A general Freestanding Lace Guide is included for your reference.
- When the design is complete, remove the project from the hoop and trim the stabilizer 1/4"- 1/2" outside the design.

## **GENERAL FREESTANDING LACE GUIDE**