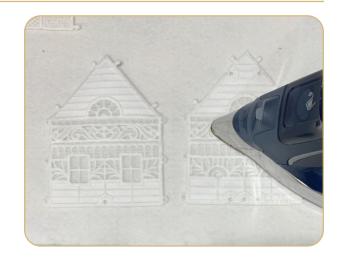

#### Step 1 - Hoop

For FSL structures, hoop one layer of OESD AquaMesh and one layer of OESD BadgeMaster. BadgeMaster contains more starch so, combined with the AquaMesh, the lace is more rigid. For other FSL, where a softer lace is desired, hoop two layers of AquaMesh.

#### Step 2 - Embroider

Stitch the design per the thread chart with matching thread in the bobbin at each color change.

When complete, remove from the hoop and trim away excess stabilizer about 1/4"-1/2" from the stitching.