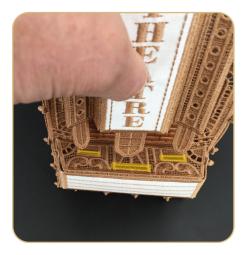

## Theatre

| 12763              | 335-361      |   |
|--------------------|--------------|---|
| - ·                |              |   |
| Designs            |              | 6 |
| Collection Supplie | s 34         | 3 |
| Summary            |              | 4 |
| Assembly           |              | 5 |
| Applique Patterns  |              | 2 |
| Mirrored Applique  | Patterns 35' | 7 |