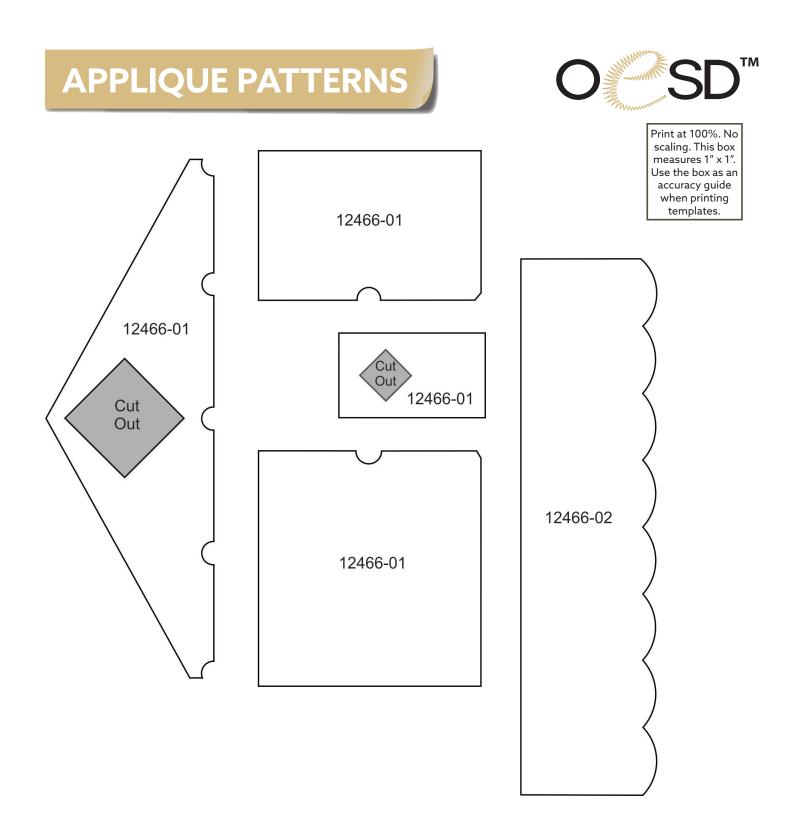

### Quilt Shop & Lamp Post 12466 155-180

| Designs                    | 156 |
|----------------------------|-----|
| Collection Supplies        | 163 |
| Summary                    | 164 |
| Assembly                   | 165 |
| Applique Patterns          | 173 |
| Mirrored Applique Patterns | 177 |
|                            |     |