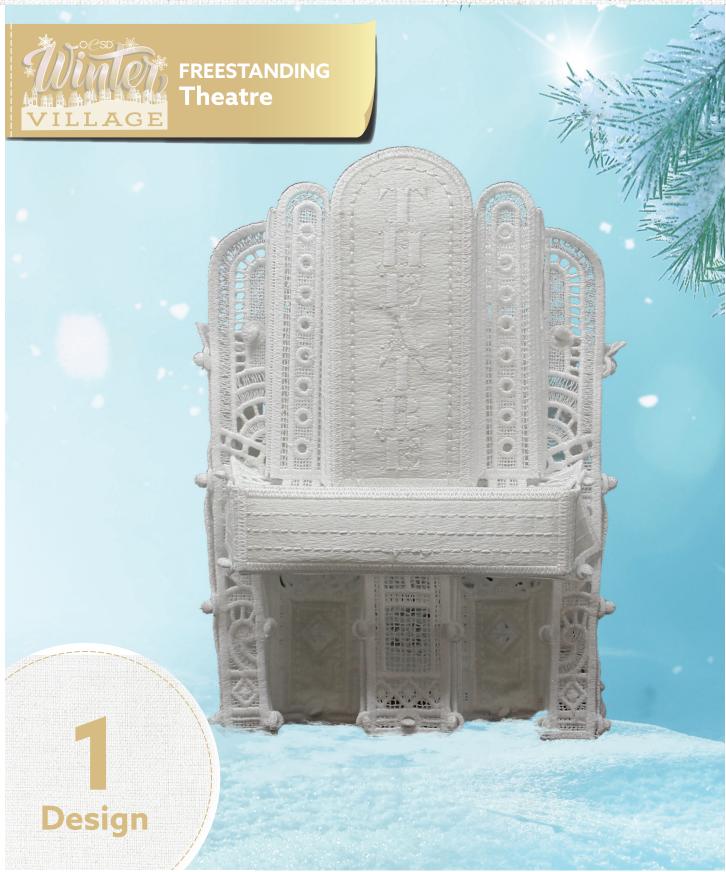

## Theatre

| 12763              | 335-361      |   |
|--------------------|--------------|---|
| - ·                |              |   |
| Designs            |              | 6 |
| Collection Supplie | s 34         | 3 |
| Summary            |              | 4 |
| Assembly           |              | 5 |
| Applique Patterns  |              | 2 |
| Mirrored Applique  | Patterns 35' | 7 |