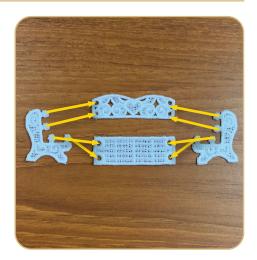

## **STEP 13**

• To assemble the Park Bench FSL (12425-04) attach the four buttonettes to the corresponding eyelets as shown.