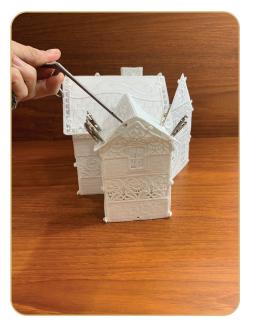

### **STEP 7**

• Construct the Victorian House Chimney (12424-08) by folding it into a square and pulling the three buttonettes from one side into the three eyelets along the opposite edge.

### STEP 8

 Attach the Victorian House Chimney (12424-08) to the Victorian House Left Roof (12424-07) by pulling the four buttonettes of the chimney into the eyelets located at each corner of the small rectangular area located on the left roof.

#### STEP 9

• Attach the Victorian House Right Roof (12424-06) to the Victorian House Left Roof (12424-07) by pulling the buttonettes into the four eyelets located along the edge of the right roof.

### **STEP 10**

 Attach the Victorian House Right Roof (12424-06) to the Victorian House Inner Wall (12424-02) by pulling the three buttonettes along the upper edge of the inner wall into the three eyelets along the bottom edge of the right roof. Start with the center buttonette followed by the two end buttonettes.