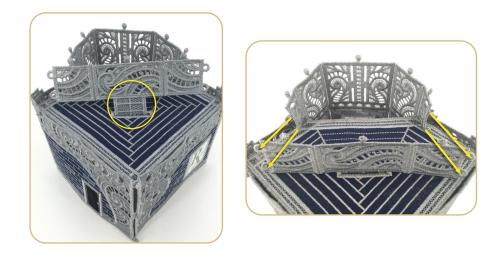

### Cathedral 12951 490-554

| Designs                    | 492 |
|----------------------------|-----|
| Collection Supplies        | 502 |
| Summary                    | 503 |
| Embroidery                 | 504 |
| Assembly                   | 514 |
| Applique Patterns          | 529 |
| Mirrored Applique Patterns | 543 |
|                            |     |