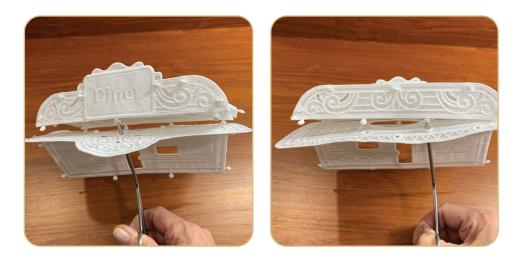

### **STEP 10**

• Attach the two Gazebo Walls FSL (12425-01) to each other by pulling the four buttonettes on each wall into the four corresponding eyelets.

## **STEP 11**

• Attach the roof assembly to the wall assembly by pulling the two buttonettes along the top of each wall section into the two eyelets located toward the bottom of each roof piece.