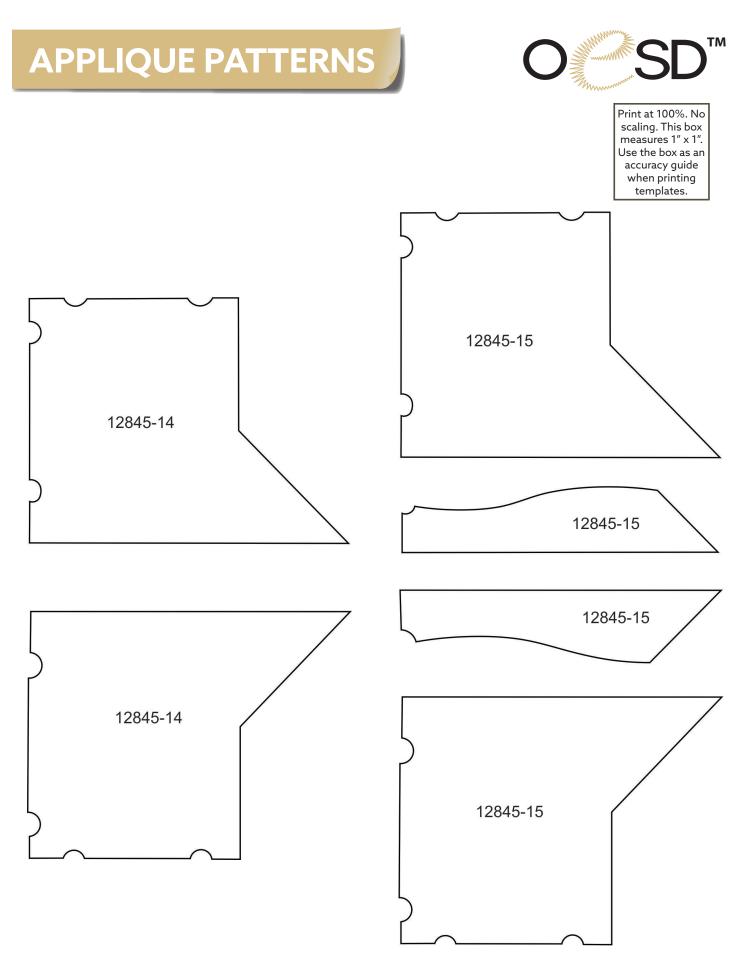

# APPLIQUE PATTERNS

Print at 100%. No scaling. This box measures 1" x 1". Use the box as an accuracy guide when printing templates.