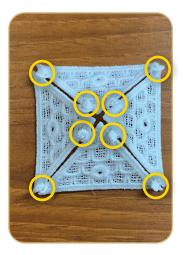

## **STEP 10**

- Attach structure to the Bottom Base FSA (0C03807).
- Use alligator clamps connect the bottom buttonettes to the side walls.