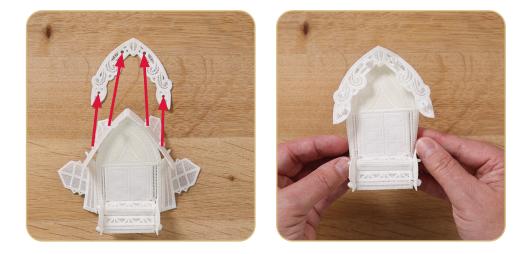

## **STEP 11**

• Attach the roof assembly to the wall assembly by pulling the two buttonettes along the top of each wall section into the two eyelets located toward the bottom of each roof piece.

### **STEP 12**

• Attach the Gazebo Foundation FSA (12425-03) to the wall assembly by pulling the buttonettes along each edge of the foundation into the corresponding eyelets.