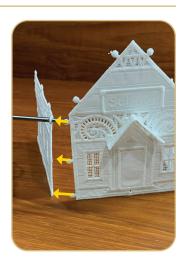

#### STEP 2

 Using alligator clamps, attach the Victorian House Inner Wall (12424-02) to Victorian House Front Wall (12424-01) by pulling the three buttonettes along the right side of the front wall into the three eyelets along the edge of the inside wall.

Attach the Victorian House Left Wall (12424-04) to the Victorian House Front Wall (12424-01) by pulling the three buttonettes along the left side of the front wall into the three eyelets along the edge of the inside wall.