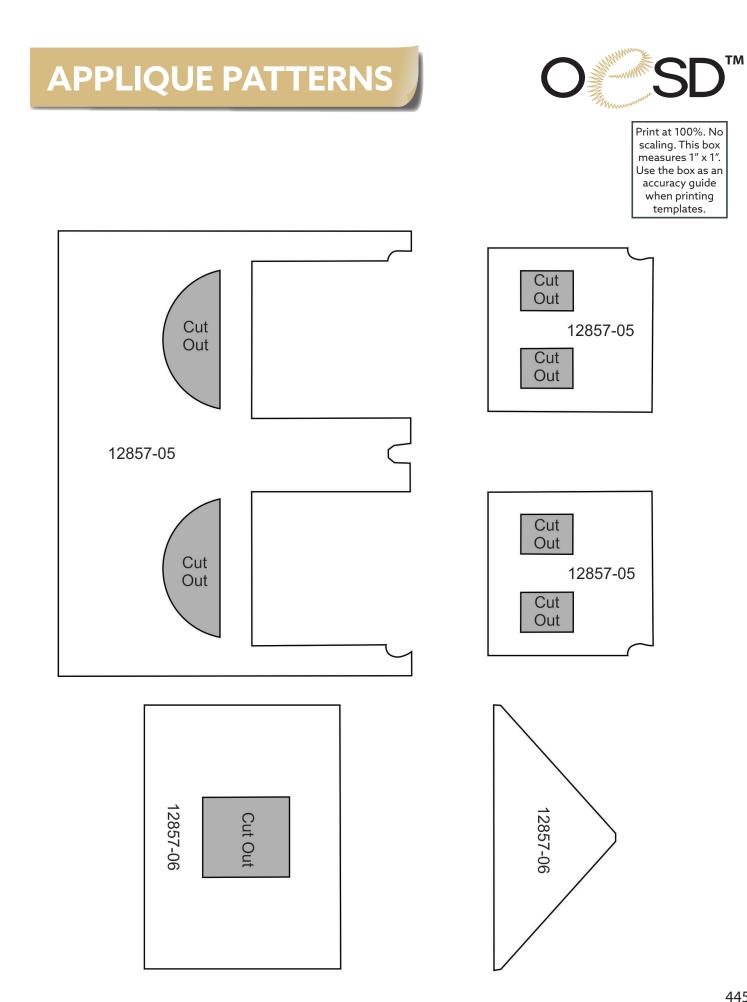

# APPLIQUE PATTERNS

Print at 100%. No scaling. This box measures 1" x 1". Use the box as an accuracy guide when printing templates.