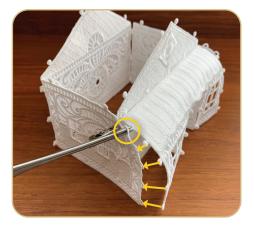

### STEP 6

• Finish the house by attaching the Victorian House Back Wall 12424-03 to both Victorian House Inner Wall (12424-02) and Victorian House Left Wall (12424-04) by pulling the three buttonettes along each side of the back wall into the three eyelets along both the inner and left wall edges.