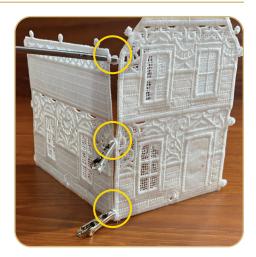

### **STEP 15**

• Attach the Victorian House Wing Roof (12424-11) to Victorian House Right Wall (12424-10) by pulling the four buttonettes lining the upper edge of the right wall into the four eyelets located along the outer edge of the wing roof.

#### **STEP 16**

• Continue attaching the main roof to the main building by pulling the remaining eleven buttonettes of the main building into the eleven eyelets located along the edges of the main roof.