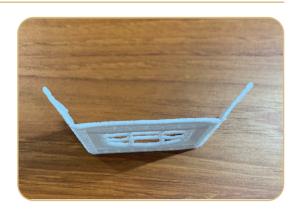

#### 12423-10 Mailbox FSL

| Size Inches:           | Size mm:         | Stitch Count: |
|------------------------|------------------|---------------|
| 2.99 X 2.03 in.        | 75.95 X 51.56 mm | 6,617 St.     |
| 1. Single Color Design |                  |               |

## **STEP 16**

- To assemble the Mailbox FSL (12423-10) attach the 4 buttonettes to the corresponding eyelets as shown.
- Note: You will achieve the best look if you pull the buttonettes into the eyelets so that the buttonettes end up inside the mailbox.