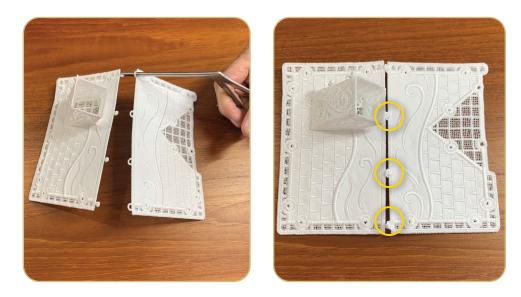

### **STEP 13**

• Attach the Victorian House Wing Roof (12424-11) to Victorian House Right Roof (12424-06) by pulling the two buttonettes closest to the main building into the two eyelets of the wing roof.

### **STEP 14**

• Then pull the two outermost buttonettes of the front and back wings into the two eyelets on the wing roof.

It is a violation of Copyright law to make and distribute copies of electronic designs or artwork. Electronic designs are licensed to the original purchaser for use at one location. ©2023 OESD, LLC. All rights reserved.

### **STEP 15**

• Attach the Victorian House Wing Roof (12424-11) to Victorian House Right Wall (12424-10) by pulling the four buttonettes lining the upper edge of the right wall into the four eyelets located along the outer edge of the wing roof.

#### **STEP 16**

• Continue attaching the main roof to the main building by pulling the remaining eleven buttonettes of the main building into the eleven eyelets located along the edges of the main roof.