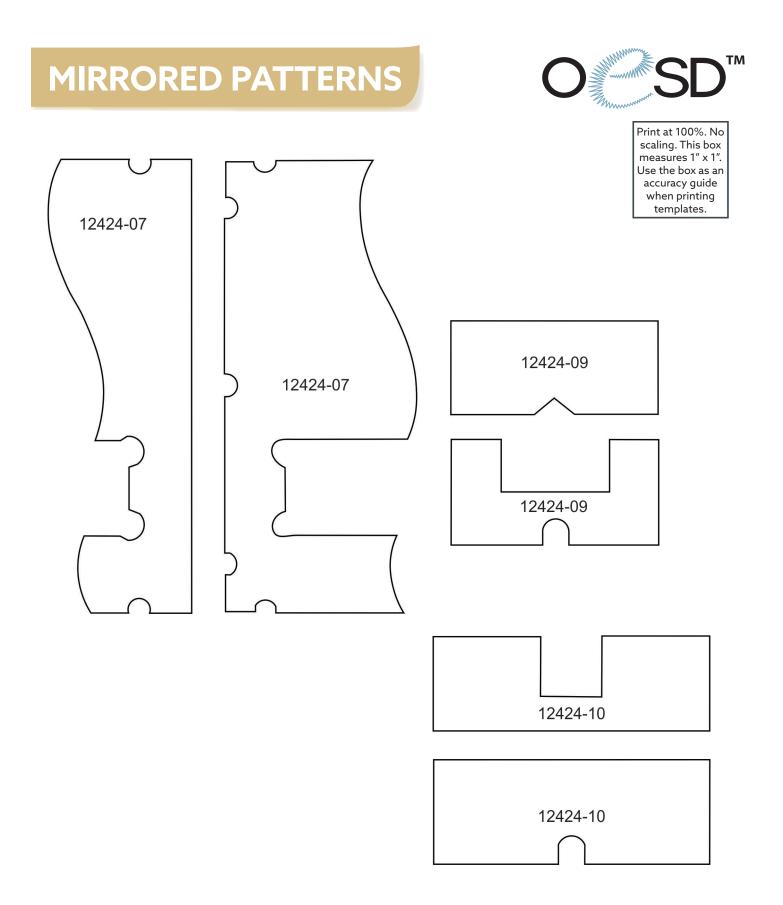

## MIRRORED PATTERNS

138

## MIRRORED PATTERNS

ТМ

139

## MIRRORED PATTERNS

Print at 100%. No scaling. This box measures 1" x 1". Use the box as an accuracy guide when printing templates.

12424-12

It is a violation of Copyright law to make and distribute copies of electronic designs or artwork. Electronic designs are licensed to the original purchaser for use at one location. ©2023 OESD, LLC. All rights reserved.