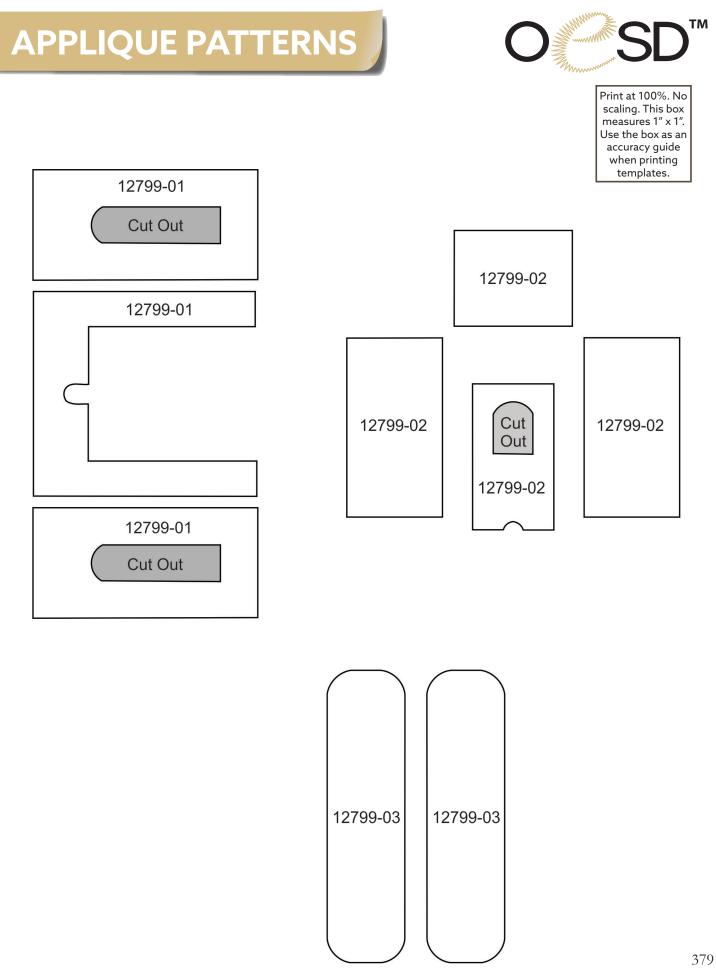

# APPLIQUE PATTERNS

Print at 100%. No scaling. This box measures 1" x 1". Use the box as an accuracy guide when printing templates.