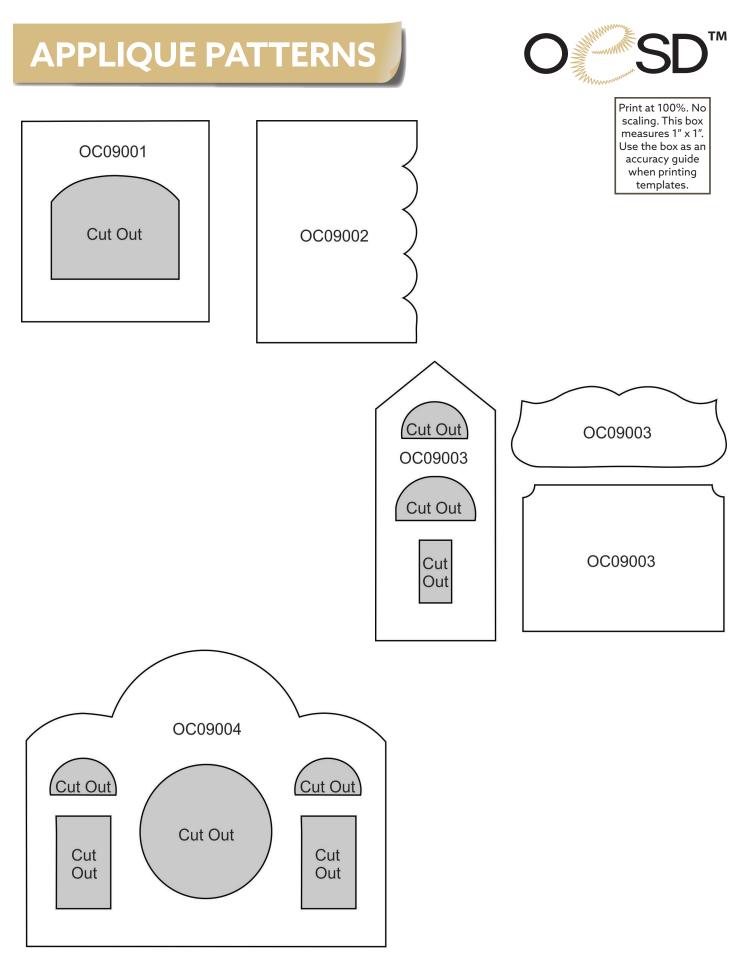

# APPLIQUE PATTERNS

#### OC09001 Window FSA

| Size Inches:   | Size mm:         | Stitch Count: |
|----------------|------------------|---------------|
| 3.75 X 2.2 in. | 95.25 X 55.88 mm | 14,848 St.    |
| 1. Placement   | Stitch           |               |
| 2. Cut Line ar | nd Tackdown      | 0015          |
| 3. Lace        |                  | 0015          |

#### OC09002 Awning FSA

| Size Inches:    | Size mm:         | Stitch Count: |
|-----------------|------------------|---------------|
| 1.98 X 4.76 in. | 50.29 X 120.9 mm | 11,511 St.    |
| 1. Placement    | Stitch           |               |
| 2. Cut Line an  | d Tackdown       | 0015          |
| 3. Lace         |                  | 0015          |

#### OC09003 Front Wall FSA

| Size Inches:    | Size mm:           | Stitch Count: |
|-----------------|--------------------|---------------|
| 4.65 X 4.53 in. | 118.11 X 115.06 mm | 32,181 St.    |
| 1. Window P     | acement Stitch     | 0015          |
| 2. Cut Line a   | nd Tackdown        | 0015          |
| 3. Door Place   | ement Stitch       | 0015          |
| — 4. Cut Line a | nd Tackdown        | 0015          |
| 5. Sign Place   | ement Stitch       | 0015          |
| Cut Line a      | nd Tackdown        | 0015          |
| 7. Lace         |                    | 0015          |
| 8. Lettering    |                    | 0015          |

#### OC09004 Back Wall FSA

| Size Inches:    | Size mm:              | Stitch Count: |
|-----------------|-----------------------|---------------|
| 4.65 X 4.53 in. | 118.11 X 115.06 mm    | 32,519 St.    |
| 2. Cut Line ar  | Stitch<br>nd Tackdown |               |

#### OC09005 Side Walls FSA

| Size Inches:    | Size mm:        | Stitch Count: |
|-----------------|-----------------|---------------|
| 3.79 X 3.24 in. | 96.27 X 82.3 mm | 24,163 St.    |
| 1. Placement    | Stitch          | 0015          |
| 2. Cut Line an  | d Tackdown      | 0015          |
| 3. Lace         |                 |               |

#### \*Fabric Required

| Size Inches:   | Size mm:          | Stitch Count: |
|----------------|-------------------|---------------|
| 3.9 X 4.65 in. | 99.06 X 118.11 mm | 8,628 St.     |
| 1. Placement   | Stitch            |               |
| 2. Cut Line ar | nd Tackdown       |               |
| 3. Lace        |                   | 0015          |

#### OC09007 Roof FSA

|                 | Size mm:           |              |
|-----------------|--------------------|--------------|
| 4.28 X 6.09 in. | 108.71 X 154.69 mm | n 40,508 St. |
| □ 1. Shingles P | lacement Stitch    | 0015         |
| 2. Cut Line ar  | nd Tackdown        | 0015         |
| 3. Snow Plac    | ement Stitch       | 0015         |
| 4. Cut Line ar  | nd Tackdown        | 0015         |
| 5. Lace         |                    | 0015         |