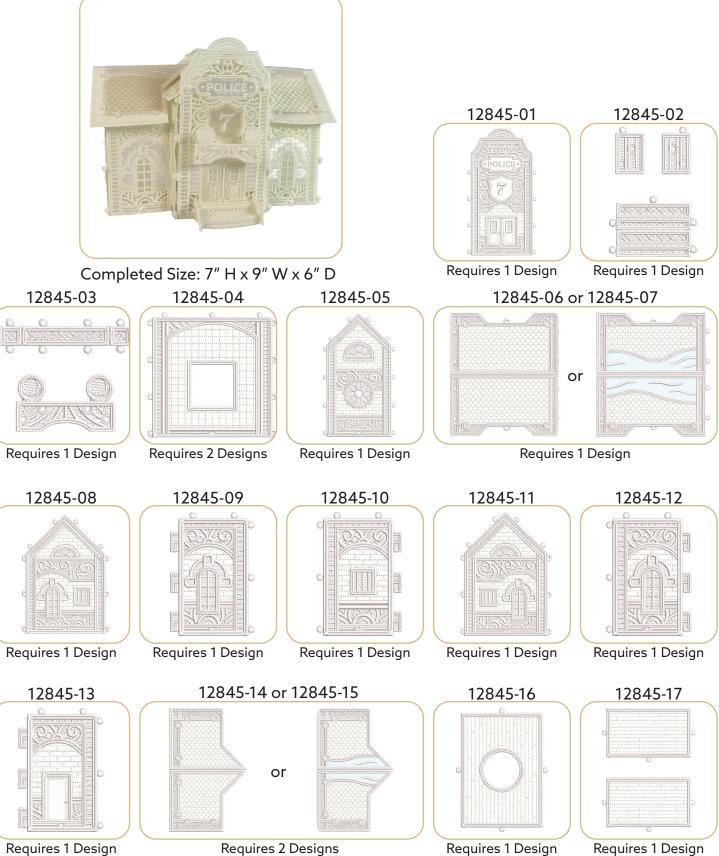

### Police Station 12845 393-423

| Designs                    | 394 |
|----------------------------|-----|
| Collection Supplies        | 403 |
| Summary                    | 404 |
| Assembly                   | 405 |
| Applique Patterns          | 412 |
| Mirrored Applique Patterns | 418 |