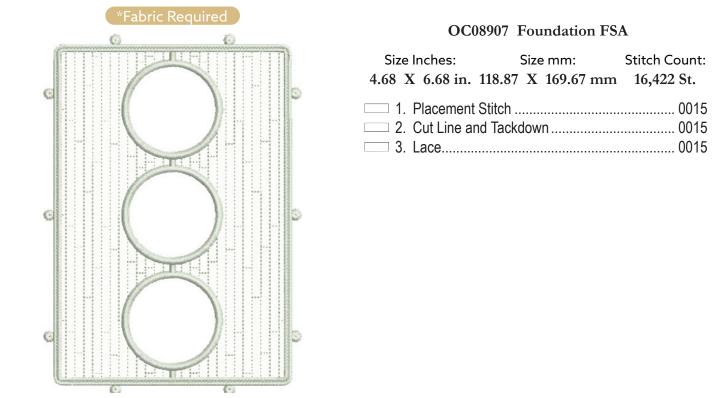

## **STEP 11**

 Attach the Front Roof FSA (OC08903) to Back Roof FSA (OC08904) by pulling the six buttonettes along the edge of the front roof into the six eyelets along the edge of the back roof.

- Attach Foundation FSA (OC08907) to Front Wall/Back Wall FSA (OC08901), going under Clock Front FSA (OC08905) first by pulling the center buttonette through the center of front wall.
- Continue pulling the buttonettes of the Foundation FSA (OC08907) into the eyelets of the front, sides and back.