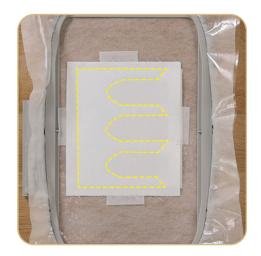

## STEP 5

- Return the hoop to the machine.
- Stitch Machine Step 2, Cut Line and Tackdown.

## STEP 6

- Remove the hoop from the machine, but NOT the project from the hoop.
- Trim the excess fabric as close to the cut line stitching as possible.
- Note: If the outermost stitches (cut line) are cut, the inner stitches (tackdown) will hold the applique in place.
- Tip: If the AquaMesh is cut or a hole is created while trimming the fabric, use OESD Expert Embroidery Tape WashAway as a patch.