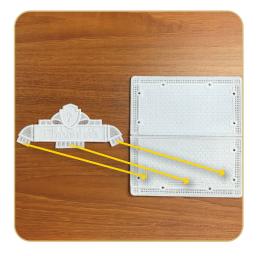

## STEP 1

Hoop one layer of AquaMesh and one layer of BadgeMaster for all designs.

- Adhere two layers of StabilStick CutAway to the wrong side of all applique fabrics, to provide stiffness to the finished structure.
- Cut the prepared applique fabrics 1/4"-1/2" larger than the applique templates.

#### Step 1 - Hoop

For FSL structures, hoop one layer of OESD AquaMesh and one layer of OESD BadgeMaster. BadgeMaster contains more starch so, combined with the AquaMesh, the lace is more rigid. For other FSL, where a softer lace is desired, hoop two layers of AquaMesh.