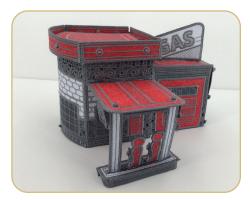

## **STEP 13**

- Attach the upper and lower buttonettes into the upper and lower eyelets for both Tier 3 and Tier 4.
- Note: Pull the buttonette so the buttons are concealed inside the tree.

## **STEP 15**

- Assemble Tree Tier 2 FSL (12468-07) by pulling the buttonettes into the corresponding eyelet of the next panel.
- Note: Pull the buttonettes so the buttons are concealed inside the tree.