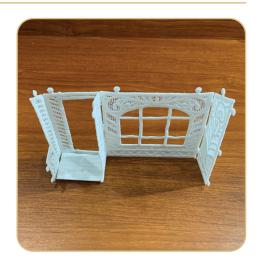

### STEP 6

• Finish the house by attaching the Victorian House Back Wall 12424-03 to both Victorian House Inner Wall (12424-02) and Victorian House Left Wall (12424-04) by pulling the three buttonettes along each side of the back wall into the three eyelets along both the inner and left wall edges.

### **STEP 7**

• Construct the Victorian House Chimney (12424-08) by folding it into a square and pulling the three buttonettes from one side into the three eyelets along the opposite edge.