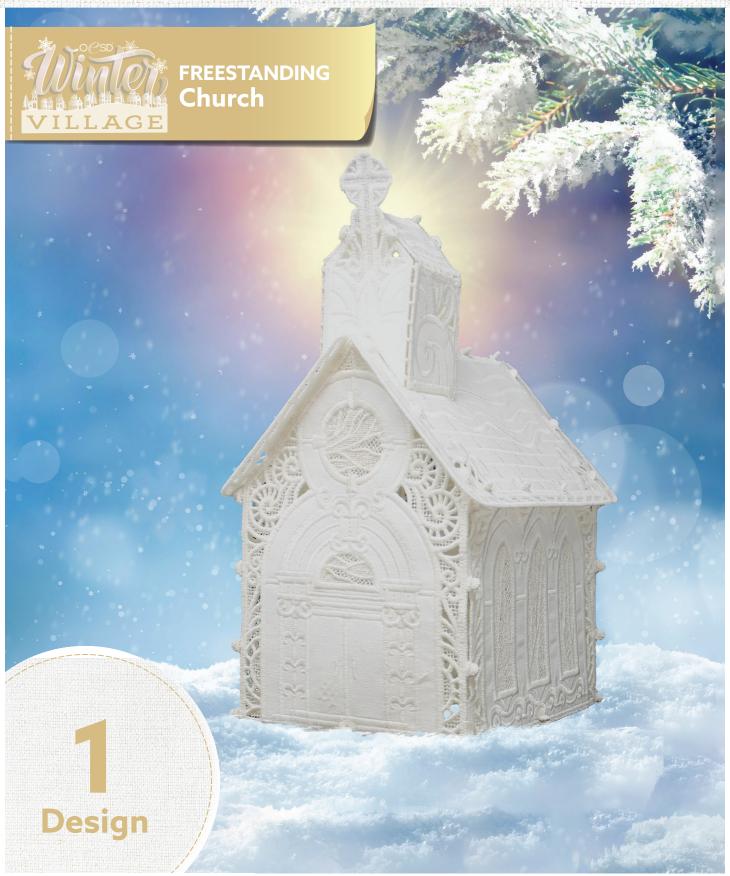

|
| Print to file                         | Document: 8.5 x 11.0in |
|                                       | Paper: 8.5 x 11.0in    |
| Print color as black                  | 1/52                   |

### **TO SAVE PAPER**

Only print the desired image by navigating to the image's page, go to File > Print and select "Current page" in the print dialog box. Repeat for each desired image.

| Print Range   |                        |  |
|---------------|------------------------|--|
| Current view  |                        |  |
| Ourrent page  |                        |  |
| Pages         | 1 - 51                 |  |
| Subset:       | All pages in range 🔹 🔻 |  |
| Reverse pages |                        |  |



Collection No: 61038 1 Design Project instructions included



It is a violation of Copyright law to make and distribute copies of electronic designs or artwork. Electronic designs are licensed to the original purchaser for use at one location. ©2023 OESD, LLC. All rights reserved.





**Isacord Thread Colors** 

0015 White (2 Spools)

### \* Project instructions included after design list. Note: One spool of 1000 meter thread is adequate for the project unless otherwise noted.

# DESIGNS

Note: Some designs in this collection may have been created using unique special stitches and/or techniques. To preserve design integrity when rescaling or rotating designs in your software, always rescale or rotate designs using the handles directly on-screen.



### OC03801 Front FSA

| Size Inches:    | Size mm:           | Stitch Count: |
|-----------------|-