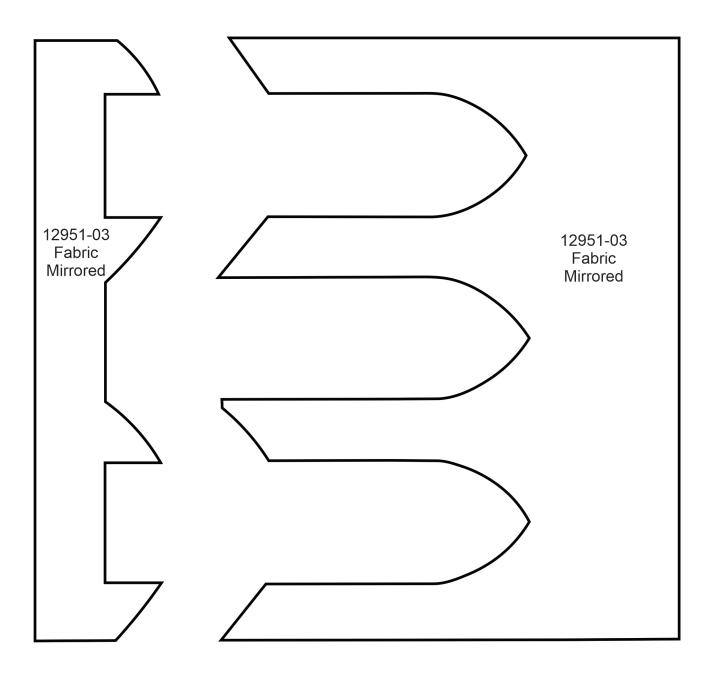

# APPLIQUE PATTERNS

134

Print at 100%. No scaling. This box measures 1" x 1". Use the box as an accuracy guide when printing templates.

| 12424-12 |  |
|----------|--|
|          |  |

## MIRRORED PATTERNS

138

## MIRRORED PATTERNS

ТМ

139

## MIRRORED PATTERNS

Print at 100%. No scaling. This box measures 1" x 1". Use the box as an accuracy guide when printing templates.

12424-12

It is a violation of Copyright law to make and distribute copies of electronic designs or artwork. Electronic designs are licensed to the original purchaser for use at one location. ©2023 OESD, LLC. All rights reserved.