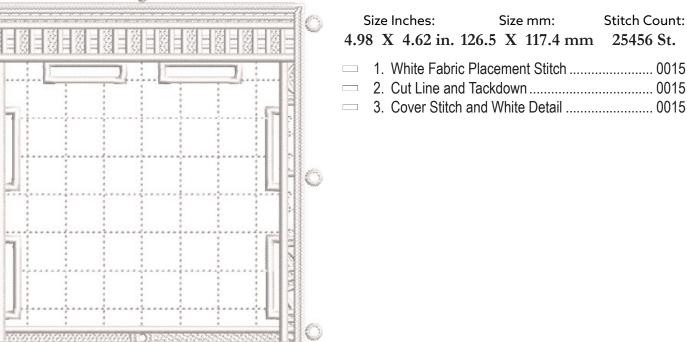

### OC03801 Front FSA

| Size Inches:    | Size mm:           | Stitch Count: |
|-----------------|--------------------|---------------|
| 4.69 X 6.46 in. | 119.13 X 164.08 mm | 36,252 St.    |
| 1. Placement    | Stitch             | 0015          |
| 2. Cut Line ar  | nd Tackdown        | 0015          |
| 3. Lace         |                    | 0015          |