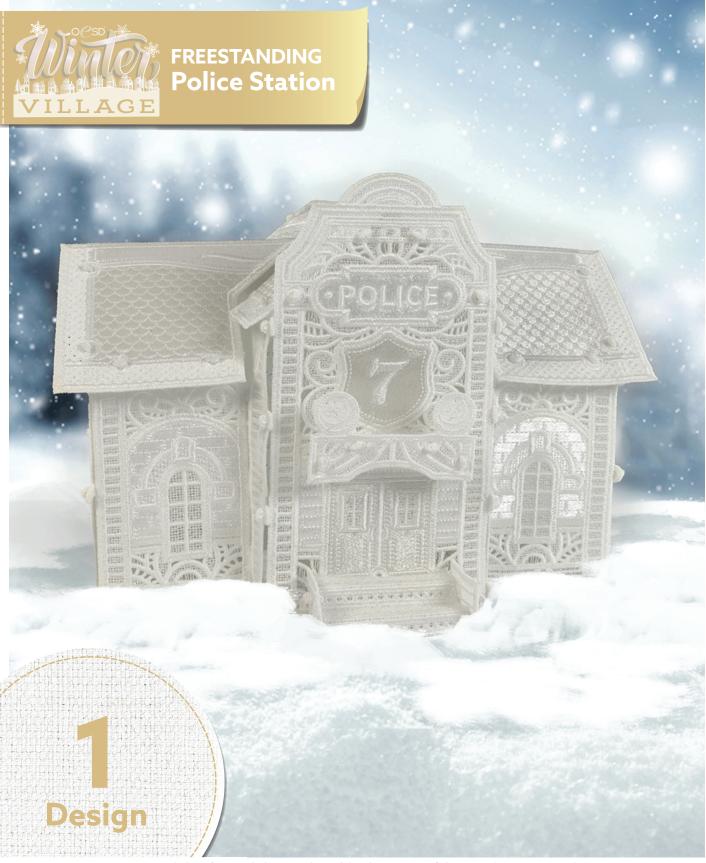

### Police Station 12845 393-423

| Designs                    | 394 |
|----------------------------|-----|
| Collection Supplies        | 403 |
| Summary                    | 404 |
| Assembly                   | 405 |
| Applique Patterns          | 412 |
| Mirrored Applique Patterns | 418 |