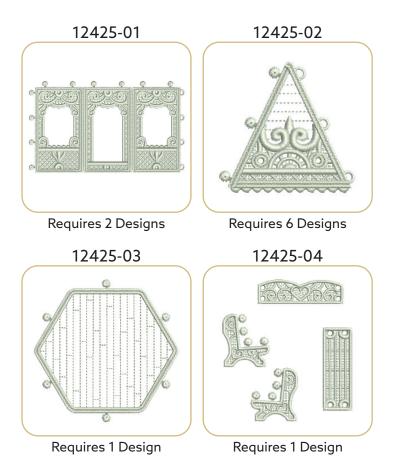

#### 12425-01 FSL Gazebo Walls

| Size Inches:     | Size mm:          | Stitch Count: |
|------------------|-------------------|---------------|
| 3.26 X 5.69 in.  | 82.80 X 144.53 mm | 38,930 St.    |
| □ 1. Single Cold | or Design         |               |

#### 12425-02 FSA Gazebo Roof Piece

| Size Inches:     | Size mm:         | Stitch Count: |
|------------------|------------------|---------------|
| 2.39 X 2.38 in.  | 60.71 X 60.45 mm | 8,077 St.     |
| 📖 1. Fabric Plac | ement Stitch     | 0015          |
| 2. Cut Line an   | d Tackdown       | 0015          |
| 3. Lace and C    | over Stitch      | 0015          |

#### 12425-03 FSA Gazebo Foundation

| Size Inches:             | Size mm:         | Stitch Count: |
|--------------------------|------------------|---------------|
| 3.41 X 3.46 in.          | 86.61 X 87.88 mm | 6,083 St.     |
| 1. Fabric Place          | ement Stitch     | 0015          |
| 2. Cut Line and Tackdown |                  | 0015          |
| 3. Lace and C            | Cover Stitch     |               |

#### 12425-04 FSL Park Bench

| Size Inches:    | Size mm:         | Stitch Count: |
|-----------------|------------------|---------------|
| 3.06 X 3.43 in. | 77.72 X 87.12 mm | 12,036 St.    |
| 1. Single Cold  | r Design         | 0015          |