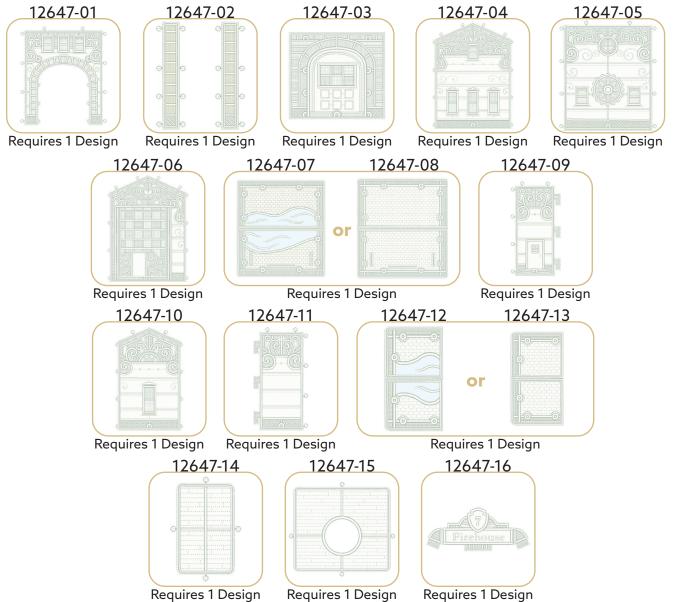

# Firehouse 12647 279-309

| Designs                    | 280 |
|----------------------------|-----|
| Collection Supplies        | 289 |
| Summary                    | 290 |
| Assembly                   | 291 |
| Applique Patterns          | 298 |
| Mirrored Applique Patterns | 304 |