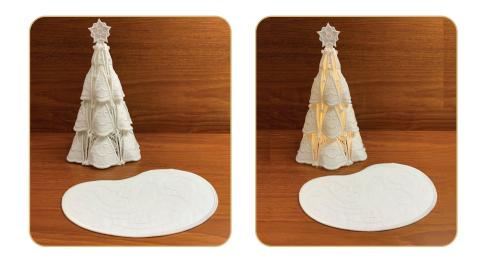

## SUMMARY

Completed Size: 7 1/2" Tall, 5" Round

## **STEP 12**

- Fold the tab below the Tree Star in half lengthwise and insert tab into open top of the tree.
- Note: The star has a loop at the bottom end. This is so you can hang a mirror or crystal inside the tree to reflect light. When the tree is positioned over a battery-operated tea light candle, the reflections can be quite stunning.

## **Finishing Touches**

- •
- The tree and pond are complete. Enjoy. Add tea lights or pixie lights to create a glow.

Collection No: 12423 1 Design Project instructions included