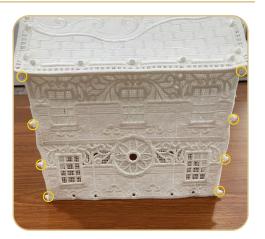

## **FINISHING TOUCHES**

- •
- The church is complete. Enjoy. Add tea lights or pixie lights to create a glow. •