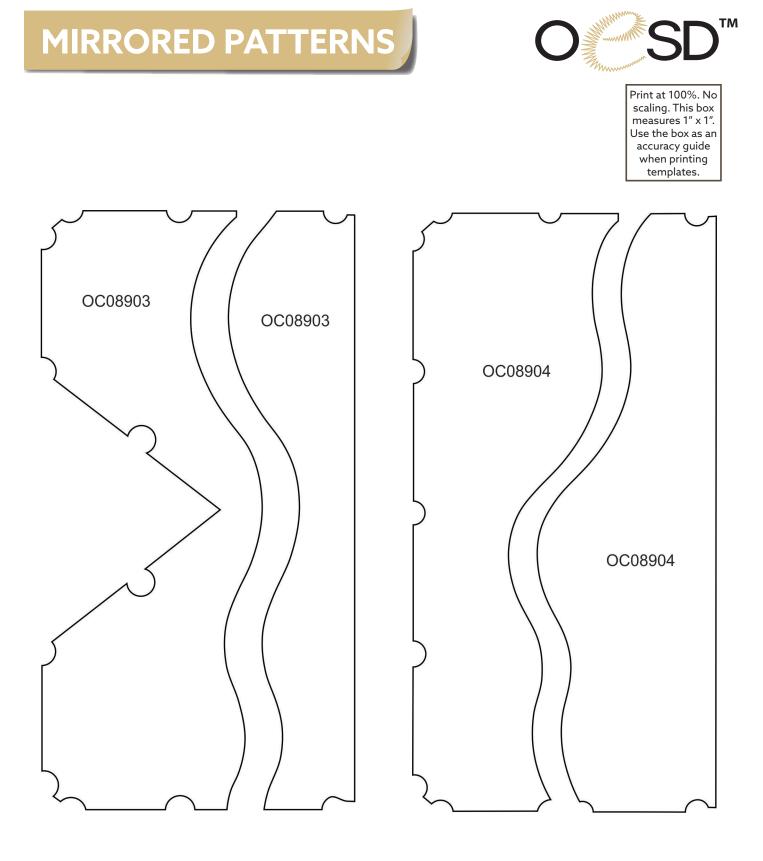

#### OC08903 Front Roof FSA

| Size Inches:     | Size mm:         | Stitch Count: |
|------------------|------------------|---------------|
| 3.5 X 6.86 in.   | 88.9 X 174.24 mm | 30,992 St.    |
| 1. Shingles Pl   | acement Stitch   | 0015          |
| 2. Cut Line an   | nd Tackdown      | 0015          |
| 3. Snow Place    | ement Stitch     | 0015          |
| 2 4. Cut Line an | nd Tackdown      | 0015          |
| 5. Lace          |                  | 0015          |

#### OC08904 Back Roof FSA

|                                                   | Size mm:<br>87.63 X 174.24 mm                              |  |
|---------------------------------------------------|------------------------------------------------------------|--|
| 2. Cut Line an<br>3. Snow Place<br>4. Cut Line an | acement Stitch<br>d Tackdown<br>ement Stitch<br>d Tackdown |  |