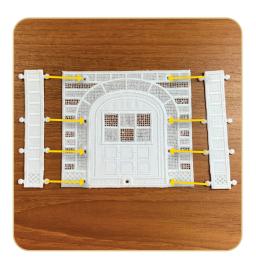

#### 12424-01 Front Wall FSA

| Size Inches:             | Size mm:          | Stitch Count: |
|--------------------------|-------------------|---------------|
| 4.15 X 6.13 in.          | 105.41 X 155.7 mm | 36,673 St.    |
| 1. Placement Stitch      |                   | 0015          |
| 2. Cut Line and Tackdown |                   | 0015          |
| 3. Lace                  |                   |               |