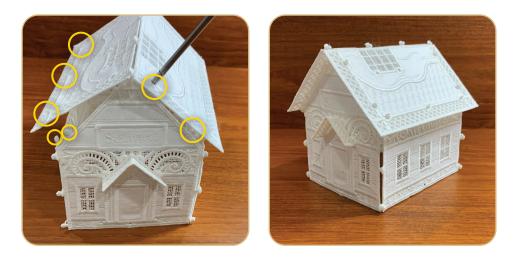

### **STEP 11**

• Fold Victorian House Wing Roof (12424-11) into a V shape.

### **STEP 12**

• Attach the Victorian House Wing Roof (12424-11) to Victorian House Right Roof (12424-06) by pulling the two buttonettes of the wing roof into the two eyelets on either side of the triangular area located on the right roof.

### **STEP 13**

• Attach the Victorian House Wing Roof (12424-11) to Victorian House Right Roof (12424-06) by pulling the two buttonettes closest to the main building into the two eyelets of the wing roof.

### **STEP 14**

• Then pull the two outermost buttonettes of the front and back wings into the two eyelets on the wing roof.

It is a violation of Copyright law to make and distribute copies of electronic designs or artwork. Electronic designs are licensed to the original purchaser for use at one location. ©2023 OESD, LLC. All rights reserved.

### **STEP 15**

• Attach the Victorian House Wing Roof (12424-11) to Victorian House Right Wall (12424-10) by pulling the four buttonettes lining the upper edge of the right wall into the four eyelets located along the outer edge of the wing roof.

#### **STEP 16**

• Continue attaching the main roof to the main building by pulling the remaining eleven buttonettes of the main building into the eleven eyelets located along the edges of the main roof.