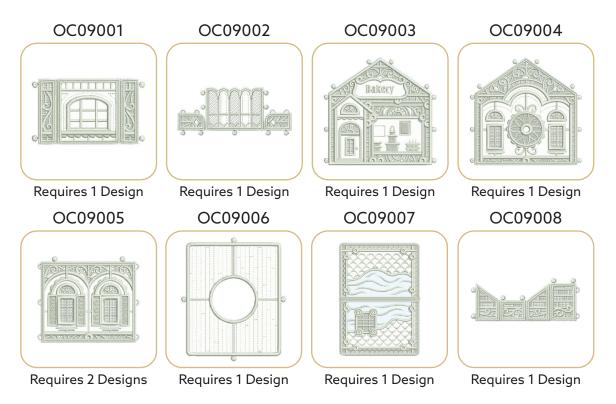

#### OC09001 Window FSA

| Size Inches:   | Size mm:         | Stitch Count: |
|----------------|------------------|---------------|
| 3.75 X 2.2 in. | 95.25 X 55.88 mm | 14,848 St.    |
| 1. Placement   | Stitch           |               |
| 2. Cut Line ar | nd Tackdown      | 0015          |
| 3. Lace        |                  | 0015          |

#### OC09002 Awning FSA

| Size Inches:    | Size mm:         | Stitch Count: |
|-----------------|------------------|---------------|
| 1.98 X 4.76 in. | 50.29 X 120.9 mm | 11,511 St.    |
| 1. Placement    | Stitch           |               |
| 2. Cut Line an  | d Tackdown       | 0015          |
| 3. Lace         |                  | 0015          |

#### OC09003 Front Wall FSA

| Size Inches:    | Size mm:           | Stitch Count: |
|-----------------|--------------------|---------------|
| 4.65 X 4.53 in. | 118.11 X 115.06 mm | 32,181 St.    |
| 1. Window P     | acement Stitch     | 0015          |
| 2. Cut Line a   | nd Tackdown        | 0015          |
| 3. Door Place   | ement Stitch       | 0015          |
| — 4. Cut Line a | nd Tackdown        | 0015          |
| 5. Sign Place   | ement Stitch       | 0015          |
| Cut Line a      | nd Tackdown        | 0015          |
| 7. Lace         |                    | 0015          |
| 8. Lettering    |                    | 0015          |

#### OC09004 Back Wall FSA

| Size Inches:    | Size mm:              | Stitch Count: |
|-----------------|-----------------------|---------------|
| 4.65 X 4.53 in. | 118.11 X 115.06 mm    | 32,519 St.    |
| 2. Cut Line ar  | Stitch<br>nd Tackdown |               |

#### OC09005 Side Walls FSA

| Size Inches:    | Size mm:        | Stitch Count: |
|-----------------|-----------------|---------------|
| 3.79 X 3.24 in. | 96.27 X 82.3 mm | 24,163 St.    |
| 1. Placement    | Stitch          | 0015          |
| 2. Cut Line an  | d Tackdown      | 0015          |
| 3. Lace         |                 |               |

#### \*Fabric Required

| Size Inches:   | Size mm:          | Stitch Count: |
|----------------|-------------------|---------------|
| 3.9 X 4.65 in. | 99.06 X 118.11 mm | 8,628 St.     |
| 1. Placement   | Stitch            |               |
| 2. Cut Line ar | nd Tackdown       |               |
| 3. Lace        |                   | 0015          |

#### OC09007 Roof FSA

|                 | Size mm:           |              |
|-----------------|--------------------|--------------|
| 4.28 X 6.09 in. | 108.71 X 154.69 mm | n 40,508 St. |
| □ 1. Shingles P | lacement Stitch    | 0015         |
| 2. Cut Line ar  | nd Tackdown        | 0015         |
| 3. Snow Plac    | ement Stitch       | 0015         |
| 4. Cut Line ar  | nd Tackdown        | 0015         |
| 5. Lace         |                    | 0015         |

#### OC09008 Chimney FSL

| Size Inches:   | Size mm:       | Stitch Count: |
|----------------|----------------|---------------|
| 1.7 X 4.37 in. | 43.18 X 111 mm | 13,425 St.    |
| 1. Lace        |                | 0015          |