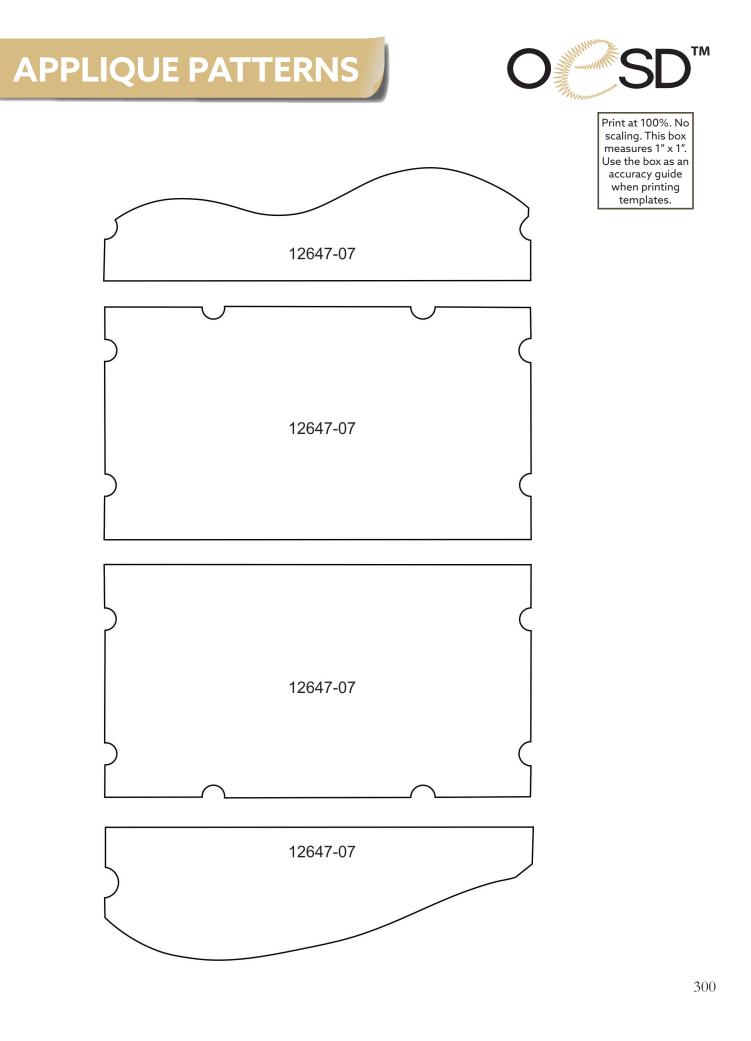

# APPLIQUE PATTERNS

134

Print at 100%. No scaling. This box measures 1" x 1". Use the box as an accuracy guide when printing templates.

| 12424-12 |  |
|----------|--|
|          |  |