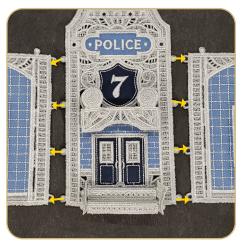

### Police Station 12845 393-423

| Designs                    | 394 |
|----------------------------|-----|
| Collection Supplies        | 403 |
| Summary                    | 404 |
| Assembly                   | 405 |
| Applique Patterns          | 412 |
| Mirrored Applique Patterns | 418 |