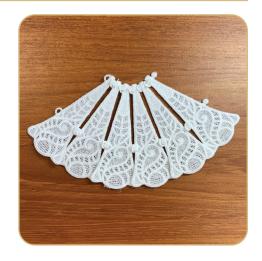

## STEP 3

• Continue connecting sections until all six are buttoned together and lying flat in a fan pattern.

## **STEP 11**

• Once the branches are attached, form the tree into a cone shape by connecting the final five buttonettes along one edge with the eyelets along the opposite edge.

## **Finishing Touches**

- •
- The tree and pond are complete. Enjoy. Add tea lights or pixie lights to create a glow.

Collection No: 12423 1 Design Project instructions included