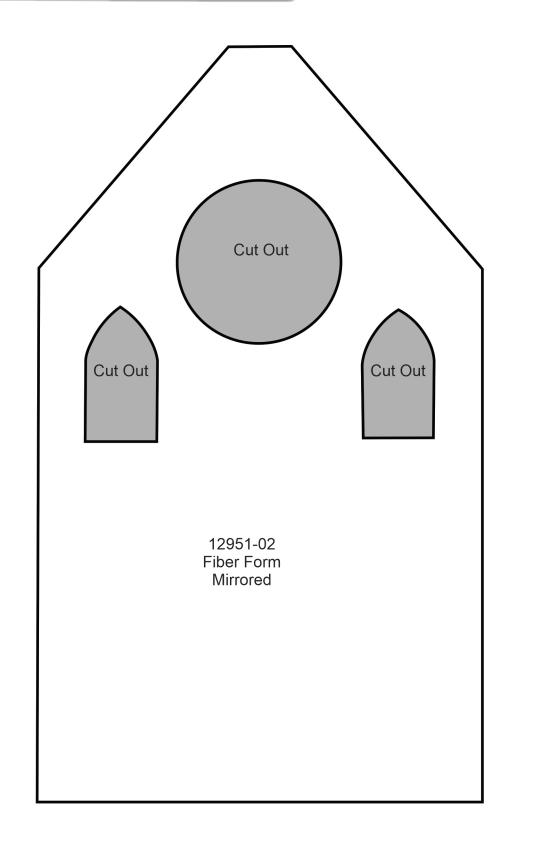

# APPLIQUE PATTERNS

134

Print at 100%. No scaling. This box measures 1" x 1". Use the box as an accuracy guide when printing templates.

| 12424-12 |  |
|----------|--|
|          |  |

## MIRRORED PATTERNS

138

## MIRRORED PATTERNS

ТМ

139

## MIRRORED PATTERNS

Print at 100%. No scaling. This box measures 1" x 1". Use the box as an accuracy guide when printing templates.

12424-12

It is a violation of Copyright law to make and distribute copies of electronic designs or artwork. Electronic designs are licensed to the original purchaser for use at one location. ©2023 OESD, LLC. All rights reserved.