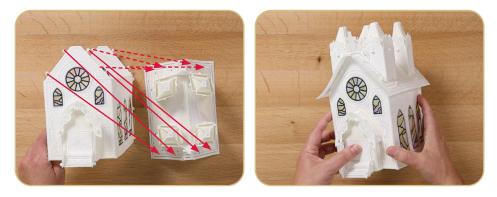

#### Step 6 – Assemble Structure

Note: Specific assembly instructions for a design/collection may be found in the thread chart pdf following the individual design color charts.

Lace must be COMPLETELY DRY before assembly. Wetting the buttonettes or eyelets to assemble is not recommended and may result in them stretching and coming "unbuttoned" when dry.

Use a pair of OESD Alligator Clamps to insert the buttonettes into the eyelets. Insert the tip of the OESD Alligator Clamps into the eyelet, grasp the buttonette and pull through the eyelet. Alternatively, use a stiletto or tweezers to push the buttonette through the eyelet.