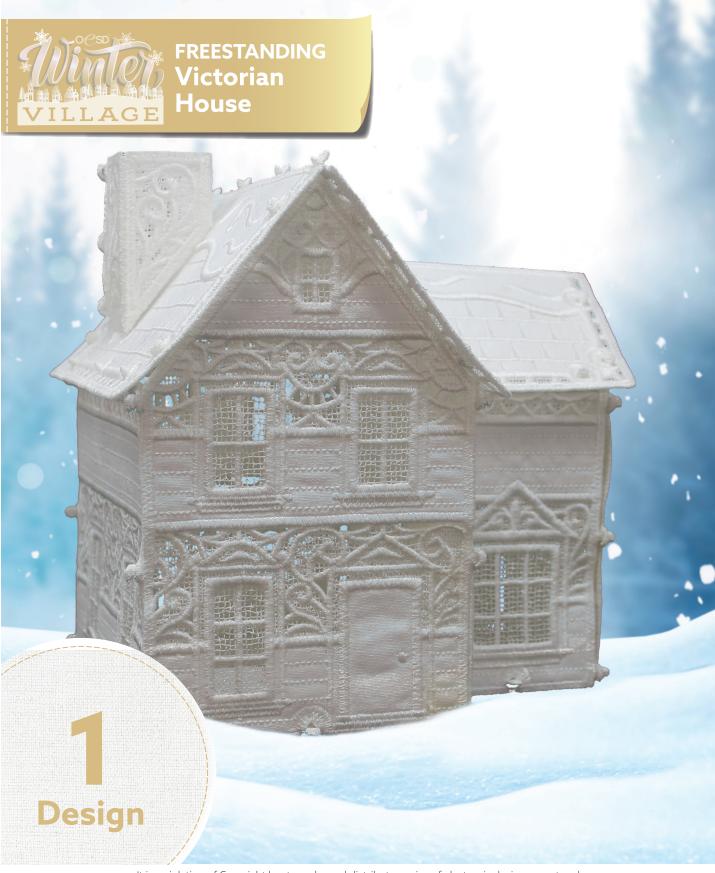

### Victorian House 12424 114-142

| Designs                    | 115 |
|----------------------------|-----|
| Collection Supplies        | 122 |
| Summary                    | 123 |
| Assembly                   | 124 |
| Applique Patterns          | 133 |
| Mirrored Applique Patterns | 138 |

Collection No. 12424 1 Designs Project instructions included

It is a violation of Copyright law to make and distribute copies of electronic designs or artwork. Electronic designs are licensed to the original purchaser for use at one location. ©2023 OESD, LLC. All rights reserved.