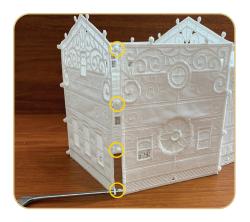

## STEP 1

• Using alligator clamps, attach the Front FSA (0C03801) to Side FSA (0C03802) together in a row by pulling the buttonettes through the corresponding eyelets. Use button clips to temporarily hold them in place.

## STEP 2

• Attach sections Rear FSA (0C03803) to Side FSA (0C03802) together in a row by pulling the buttonettes through the corresponding eyelets.

## STEP 3

 Attach the right side of the Front FSA (0C03801) and the Side FSA (0C03802) to the Rear FSA (0C03803) and the Side FSA (0C03802).

## STEP 4

Stand joined pieces up and attach the right side of the Rear FSA (0C03803) and Side FSA (0C03802) to the left side of Front FSA (0C03801) and Side FSA (0C03802) making basic church structure. Set aside.