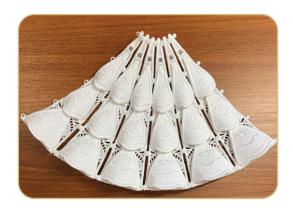

## **STEP 11**

• Once the branches are attached, form the tree into a cone shape by connecting the final five buttonettes along one edge with the eyelets along the opposite edge.

## **STEP 12**

- Fold the tab below the Tree Star in half lengthwise and insert tab into open top of the tree.
- Note: The star has a loop at the bottom end. This is so you can hang a mirror or crystal inside the tree to reflect light. When the tree is positioned over a battery-operated tea light candle, the reflections can be quite stunning.

## **Finishing Touches**

- •
- The tree and pond are complete. Enjoy. Add tea lights or pixie lights to create a glow.

Collection No: 12423 1 Design Project instructions included