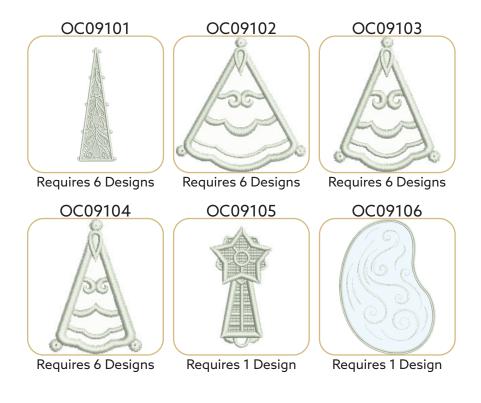

# DESIGNS

Note: Some designs in this collection may have been created using unique special stitches and/or techniques. To preserve design integrity when rescaling or rotating designs in your software, always rescale or rotate designs using the handles directly on-screen.

| Size Inches:    | Size mm:          | Stitch Count: |
|-----------------|-------------------|---------------|
| 2.34 X 6.89 in. | 59.44 X 175.01 mm | 25,412 St.    |
| 1. Lace         |                   |               |

#### OC09102 Tree Bottom Branch FSA

| Size Inches:    | Size mm:         | Stitch Count: |
|-----------------|------------------|---------------|
| 2.39 X 2.52 in. | 60.71 X 64.01 mm | 2,988 St.     |
| 1. Placement    | Stitch           |               |
| 2. Cut Line an  | d Tackdown       | 0015          |
| 3. Lace         |                  | 0015          |

#### OC09103 Tree Center Branch FSA

| Size Inches:             | Size mm:         | Stitch Count: |
|--------------------------|------------------|---------------|
| 1.86 X 2.39 in.          | 47.24 X 60.71 mm | 2,586 St.     |
| 1. Placement             | Stitch           | 0015          |
| 2. Cut Line and Tackdown |                  | 0015          |
| 3. Lace                  |                  | 0015          |

#### OC09104 Tree Top Branch FSA

| Size Inches:    | Size mm:        | Stitch Count: |
|-----------------|-----------------|---------------|
| 1.52 X 2.26 in. | 38.61 X 57.4 mm | 2,231 St.     |
| 1. Placement    | Stitch          | 0015          |
| 2. Cut Line an  | d Tackdown      | 0015          |
| 3. Lace         |                 | 0015          |

#### OC09105 Star FSL

| Size Inches:    | Size mm:         | Stitch Count: |
|-----------------|------------------|---------------|
| 1.31 X 2.55 in. | 33.27 X 64.77 mm | 5,744 St.     |
| 1. Lace         |                  | 0015          |

#### OC09106 Skating Pond FSA

| Size Inches:    | Size mm:              | Stitch Count: |
|-----------------|-----------------------|---------------|
| 4.79 X 6.89 in. | 121.67 X 175.01 mm    | 9,879 St.     |
|                 | Stitch<br>nd Tackdown |               |
| 3. Border and   | Swirls                | 0015          |