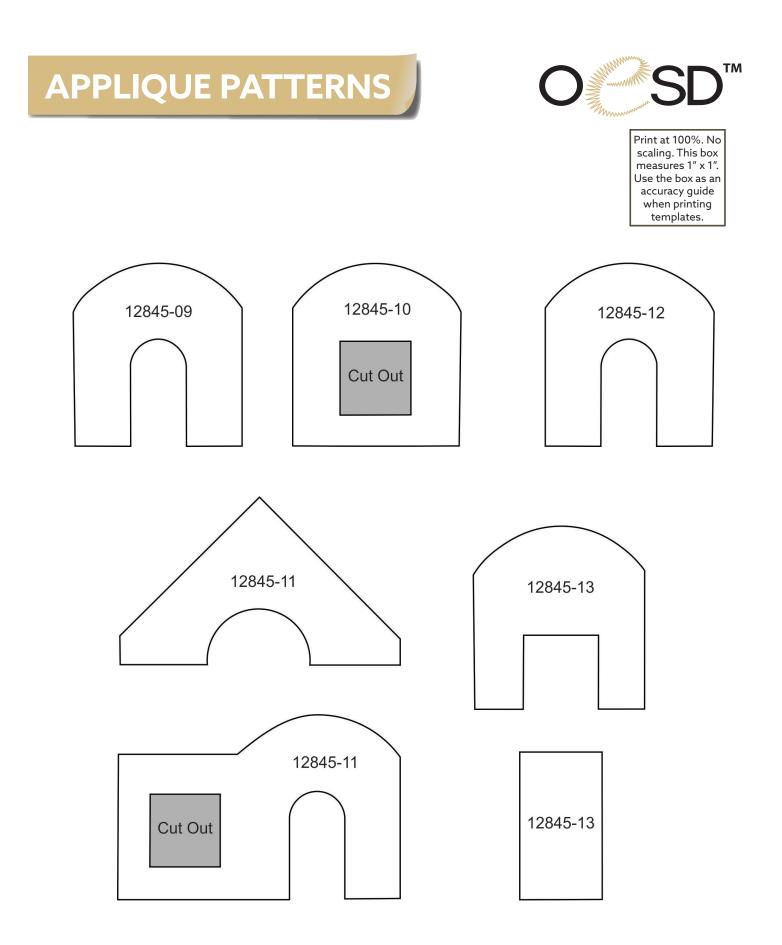

# APPLIQUE PATTERNS

Print at 100%. No scaling. This box measures 1" x 1". Use the box as an accuracy guide when printing templates.