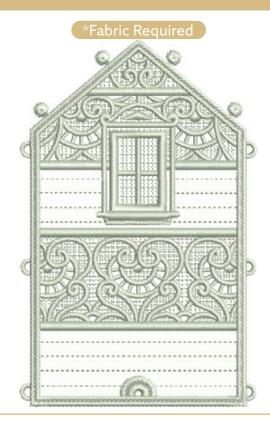

### Victorian House 12424 114-142

| Designs                    | 115 |
|----------------------------|-----|
| Collection Supplies        | 122 |
| Summary                    | 123 |
| Assembly                   | 124 |
| Applique Patterns          | 133 |
| Mirrored Applique Patterns | 138 |

Collection No. 12424 1 Designs Project instructions included

It is a violation of Copyright law to make and distribute copies of electronic designs or artwork. Electronic designs are licensed to the original purchaser for use at one location. ©2023 OESD, LLC. All rights reserved.