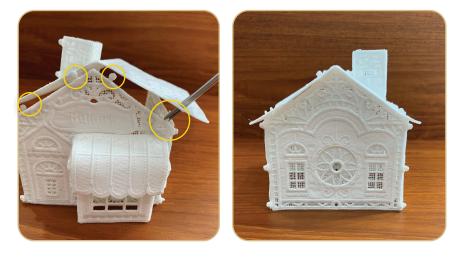

## STEP 1

• Using alligator clamps, attach the Front FSA (0C03801) to Side FSA (0C03802) together in a row by pulling the buttonettes through the corresponding eyelets. Use button clips to temporarily hold them in place.

## STEP 2

• Attach sections Rear FSA (0C03803) to Side FSA (0C03802) together in a row by pulling the buttonettes through the corresponding eyelets.

## STEP 3

 Attach the right side of the Front FSA (0C03801) and the Side FSA (0C03802) to the Rear FSA (0C03803) and the Side FSA (0C03802).

## STEP 4

Stand joined pieces up and attach the right side of the Rear FSA (0C03803) and Side FSA (0C03802) to the left side of Front FSA (0C03801) and Side FSA (0C03802) making basic church structure. Set aside.