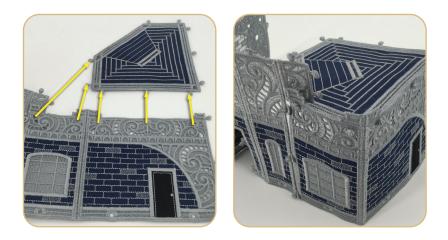

### **STEP 18**

• Attach Well Floor FSA (12518-14) to Well Walls FSL (12518-12) by pulling the six buttonettes of the floor into the six eyelets of the well walls to create a circle.