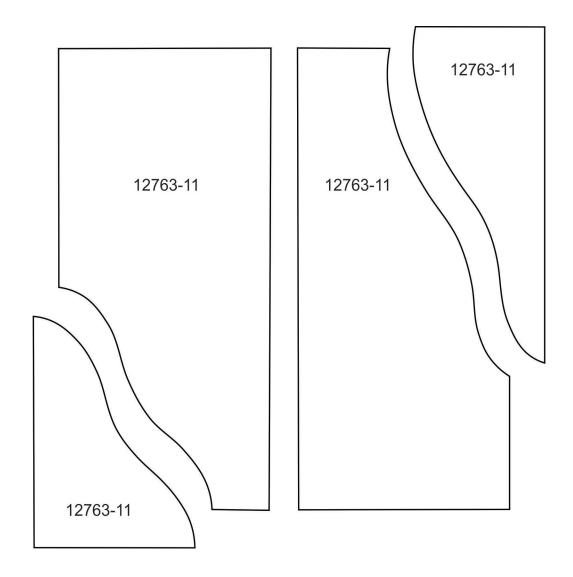

## Theatre

| 12763              | 335-361      |   |
|--------------------|--------------|---|
| - ·                |              |   |
| Designs            |              | 6 |
| Collection Supplie | s 34         | 3 |
| Summary            |              | 4 |
| Assembly           |              | 5 |
| Applique Patterns  |              | 2 |
| Mirrored Applique  | Patterns 35' | 7 |