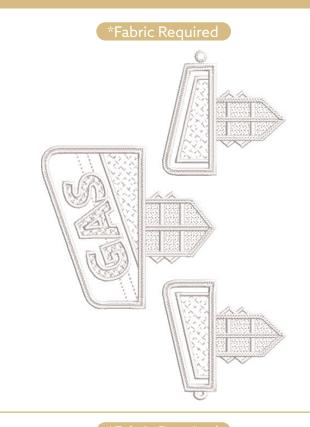

### Gas Station 12900 459-489

| 461 |
|-----|
| 469 |
| 470 |
| 471 |
| 478 |
| 484 |
|     |