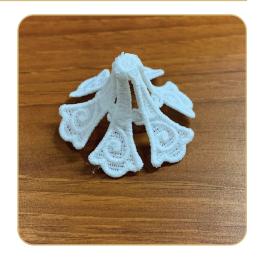

## STEP 2 -Assembling the Tree

• Using alligator clamps, attach all six sections of the Tree Body FSL (OC09101) by pulling the five buttonettes along the side of one section through the five eyelets along the side of a second section.

## STEP 3

• Continue connecting sections until all six are buttoned together and lying flat in a fan pattern.

## **STEP 11**

• Once the branches are attached, form the tree into a cone shape by connecting the final five buttonettes along one edge with the eyelets along the opposite edge.