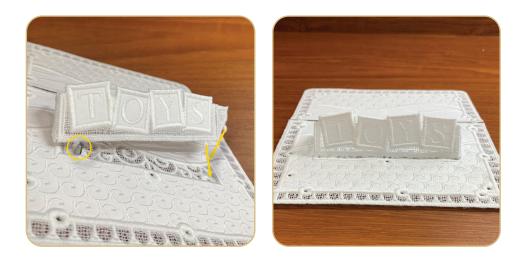

#### OC09003 Front Wall FSA

| Size Inches:    | Size mm:           | Stitch Count: |
|-----------------|--------------------|---------------|
| 4.65 X 4.53 in. | 118.11 X 115.06 mm | 32,181 St.    |
| 1. Window P     | acement Stitch     | 0015          |
| 2. Cut Line a   | nd Tackdown        | 0015          |
| 3. Door Place   | ement Stitch       | 0015          |
| — 4. Cut Line a | nd Tackdown        | 0015          |
| 5. Sign Place   | ement Stitch       | 0015          |
| Cut Line a      | nd Tackdown        | 0015          |
| 7. Lace         |                    | 0015          |
| 8. Lettering    |                    | 0015          |

## STEP 2

• Fold the flaps of the Window FSA (OC09001) toward the back, finger press the edge.

## STEP 3

• Using alligator clamps, attach Window FSA (OC09001) to the Front Wall FSA (OC09003) by pulling the four buttonettes on the window flaps into the four eyelets on the front wall.

- Form the Awning FSA (OC09003) by folding the side flaps of the awning down and pulling the two buttonettes on each side of the awning into the 2 eyelets located on each side flap.
- Insert the Alligator Clamps through the loops from the back side of the design.
- Grasp the buttonettes and pull through to inside the awning where they will not show when the assembly is complete.

## **STEP 5**

 Attach the Awning FSA (OC09002) to the Front Wall FSA (OC09003) by pulling the five buttonettes on the awning into the five remaining eyelets surrounding the top half of the window.