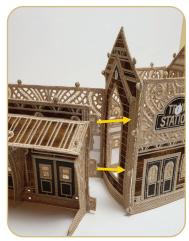

## STEP 8

• Attach the steeple to the roof by attaching the four buttonettes into the roof unit.

## STEP 9

• Attach the roof/steeple to the building using the buttonettes as shown.