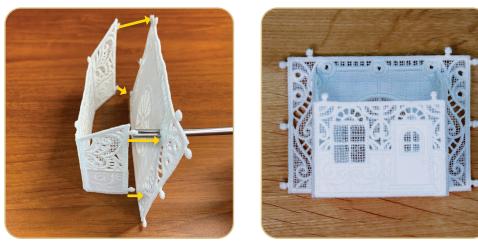

## STEP 2

• Fold the flaps of the Entry Front Wall FSA (12423-01) toward the back to create a shallow U shape.

## STEP 3

To create an extended entry, attach Entry Front Wall FSA (12423-01) to Front Wall FSA (12423-04) by pulling the four buttonettes on the front entry flaps into the four corresponding eyelets.

## STEP 4

• Attach Front Roof FSA (12423-03) by pulling the three buttonettes on the roof into three eyelets on Front Wall FSA (12423-04) above the attached front entry.

## STEP 5

• Complete the entry roof by pulling the two buttonettes on Front Wall FSA (12423-01) into the two eyelets at the front of Front Roof FSA (12423-03).