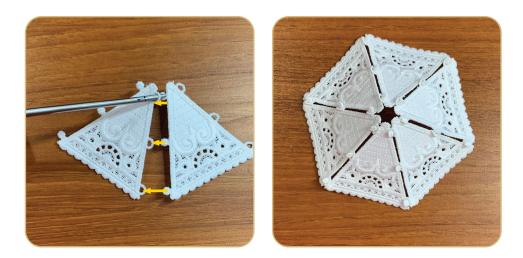

### STEP 9

• Using alligator clamps attach all six Gazebo Roof Piece FSA (12425-02) by pulling the buttonettes from the left side of one roof piece into the eyelets from the right side of another roof piece.

### **STEP 10**

• Attach the two Gazebo Walls FSL (12425-01) to each other by pulling the four buttonettes on each wall into the four corresponding eyelets.

## **STEP 11**

• Attach the roof assembly to the wall assembly by pulling the two buttonettes along the top of each wall section into the two eyelets located toward the bottom of each roof piece.

### **STEP 12**

• Attach the Gazebo Foundation FSA (12425-03) to the wall assembly by pulling the buttonettes along each edge of the foundation into the corresponding eyelets.