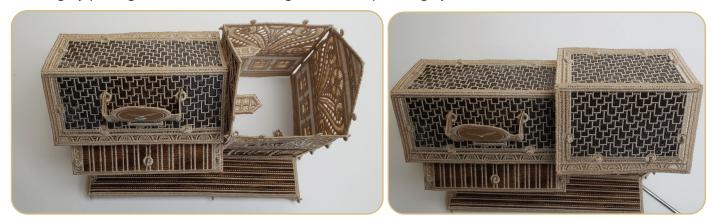

# SUMMARY

Completed Size: 6  $\frac{1}{2}$ " H x 6  $\frac{1}{4}$ " W x 5" D

- Using alligator clamps, attach Clock Front FSA (OC08905) to the Roof Extension FSA (OC08906) by pulling the buttonettes through the corresponding eyelets.
- Fold the side flap toward the back and attach to the upper inner buttonhole.
- Set the clock and roof unit aside.

## STEP 3

 Attach the Front Wall/Back Wall FSA (OC08901) to Front Roof FSA (OC08903) by pulling the five buttonettes along the top edge of the front wall into the five eyelets along bottom edge of the front roof.

## **FINISHING TOUCHES**

- The town hall is complete. Enjoy.
- Add tea lights or pixie lights to create a glow.

Print at 100%. No scaling. This box measures 1" x 1". Use the box as an accuracy guide when printing templates.