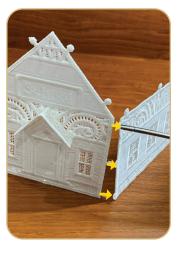

#### STEP 2

 Using alligator clamps, attach the Victorian House Inner Wall (12424-02) to Victorian House Front Wall (12424-01) by pulling the three buttonettes along the right side of the front wall into the three eyelets along the edge of the inside wall.

Attach the Victorian House Left Wall (12424-04) to the Victorian House Front Wall (12424-01) by pulling the three buttonettes along the left side of the front wall into the three eyelets along the edge of the inside wall.

### STEP 4

 Attach the Victorian House Front & Back Wing Wall (12424-09) to the Victorian House Inner Wall (12424-02) by pulling the three buttonettes from the front & back wing wall into the corresponding eyelets located on the inner wall.

### STEP 5

•

Attach the Victorian House Right Wall (12424-10) to Victorian House Front & Back Wing Wall (12424-09) by pulling the three buttonettes along both the front and back wing walls into the three eyelets along both sides of the right wall.

### STEP 6

• Finish the house by attaching the Victorian House Back Wall 12424-03 to both Victorian House Inner Wall (12424-02) and Victorian House Left Wall (12424-04) by pulling the three buttonettes along each side of the back wall into the three eyelets along both the inner and left wall edges.