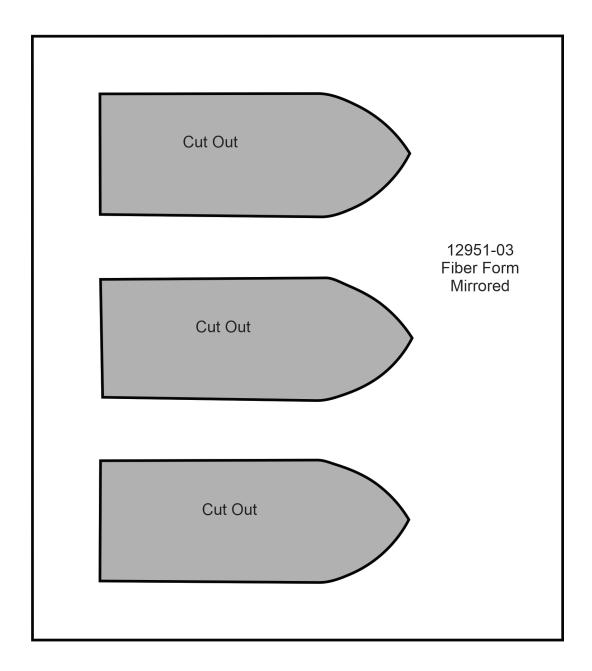

# APPLIQUE PATTERNS

134

Print at 100%. No scaling. This box measures 1" x 1". Use the box as an accuracy guide when printing templates.

| 12424-12 |  |
|----------|--|
|          |  |

## MIRRORED PATTERNS

138

## MIRRORED PATTERNS

ТМ

139

## MIRRORED PATTERNS

Print at 100%. No scaling. This box measures 1" x 1". Use the box as an accuracy guide when printing templates.

12424-12

It is a violation of Copyright law to make and distribute copies of electronic designs or artwork. Electronic designs are licensed to the original purchaser for use at one location. ©2023 OESD, LLC. All rights reserved.