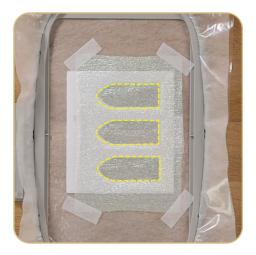

## STEP 6

- Remove the hoop from the machine, but NOT the project from the hoop.
- Trim the excess fabric as close to the cut line stitching as possible.
- Note: If the outermost stitches (cut line) are cut, the inner stitches (tackdown) will hold the applique in place.
- Tip: If the AquaMesh is cut or a hole is created while trimming the fabric, use OESD Expert Embroidery Tape WashAway as a patch.

## **STEP 7**

- Return the hoop to the machine.
- Stitch Machine Step 3, Lace.
- Stitch the remaining machine steps, per thread chart.
- Match the bobbin thread to the upper thread.
- Note: Stitch all required designs. Some designs are freestanding lace only, fabric is not required. A general Freestanding Lace Guide is included for your reference.
- When the design is complete, remove the project from the hoop and trim the stabilizer 1/4"- 1/2" outside the design.