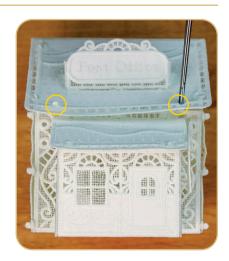

## **STEP 16**

- To assemble the Mailbox FSL (12423-10) attach the 4 buttonettes to the corresponding eyelets as shown.
- Note: You will achieve the best look if you pull the buttonettes into the eyelets so that the buttonettes end up inside the mailbox.

## **FINISHING TOUCHES**

- The post office and mailbox are complete. Enjoy.
- Add tea lights or pixie lights to create a glow.