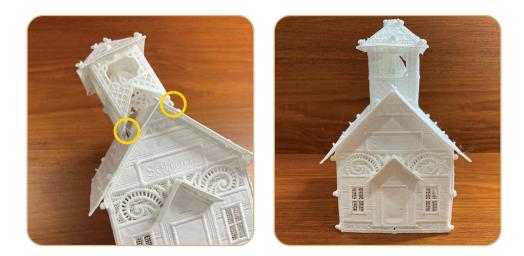

# Schoolhouse with Well12518227-254

| Designs                    | 228 |
|----------------------------|-----|
| Collection Supplies        | 236 |
| Summary                    | 237 |
| Assembly                   | 238 |
| Applique Patterns          | 249 |
| Mirrored Applique Patterns | 252 |

## STEP 3

To create an extended entry, attach Entry Front Wall FSA (12423-01) to Front Wall FSA (12423-04) by pulling the four buttonettes on the front entry flaps into the four corresponding eyelets.

## STEP 4

• Attach Front Roof FSA (12423-03) by pulling the three buttonettes on the roof into three eyelets on Front Wall FSA (12423-04) above the attached front entry.

## STEP 5

• Complete the entry roof by pulling the two buttonettes on Front Wall FSA (12423-01) into the two eyelets at the front of Front Roof FSA (12423-03).

### **STEP 12**

- Attach Roof FSA (12423-08) to Front Wall FSA (12423-04) by pulling the two buttonettes from the front wall into the two eyelets along the front edge of the roof.
- Note: The sign will face the same direction as the extended entry.