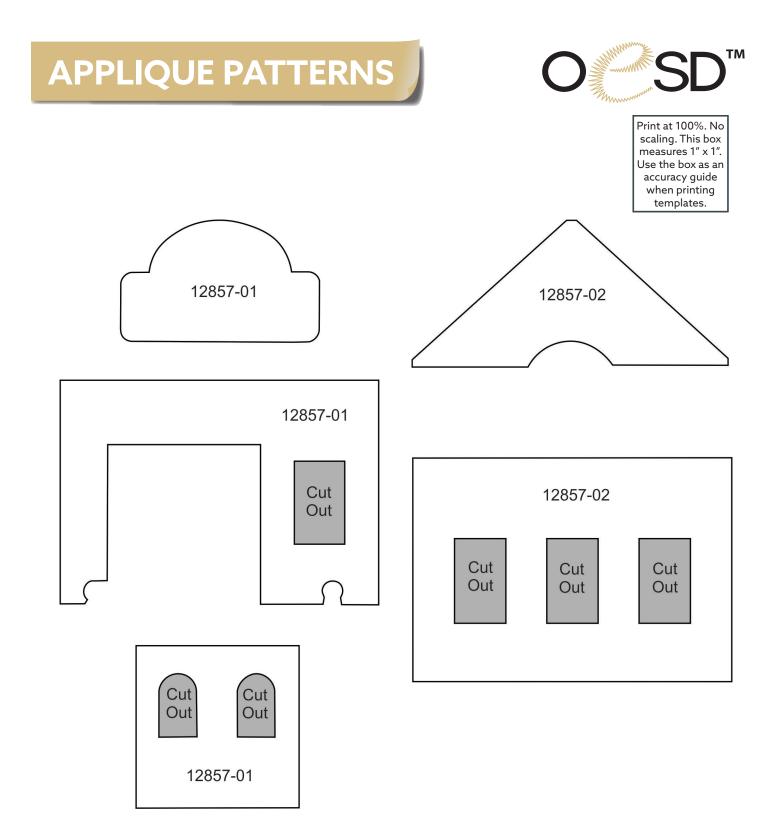

# APPLIQUE PATTERNS

Print at 100%. No scaling. This box measures 1" x 1". Use the box as an accuracy guide when printing templates.