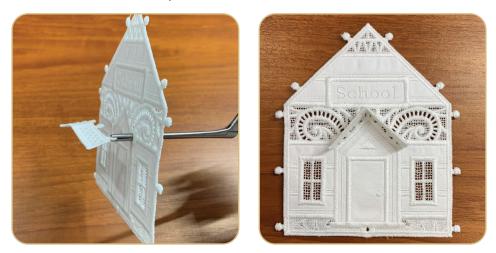

## STEP 3

To create an extended entry, attach Entry Front Wall FSA (12423-01) to Front Wall FSA (12423-04) by pulling the four buttonettes on the front entry flaps into the four corresponding eyelets.

## STEP 4

• Attach Front Roof FSA (12423-03) by pulling the three buttonettes on the roof into three eyelets on Front Wall FSA (12423-04) above the attached front entry.

## STEP 5

• Complete the entry roof by pulling the two buttonettes on Front Wall FSA (12423-01) into the two eyelets at the front of Front Roof FSA (12423-03).