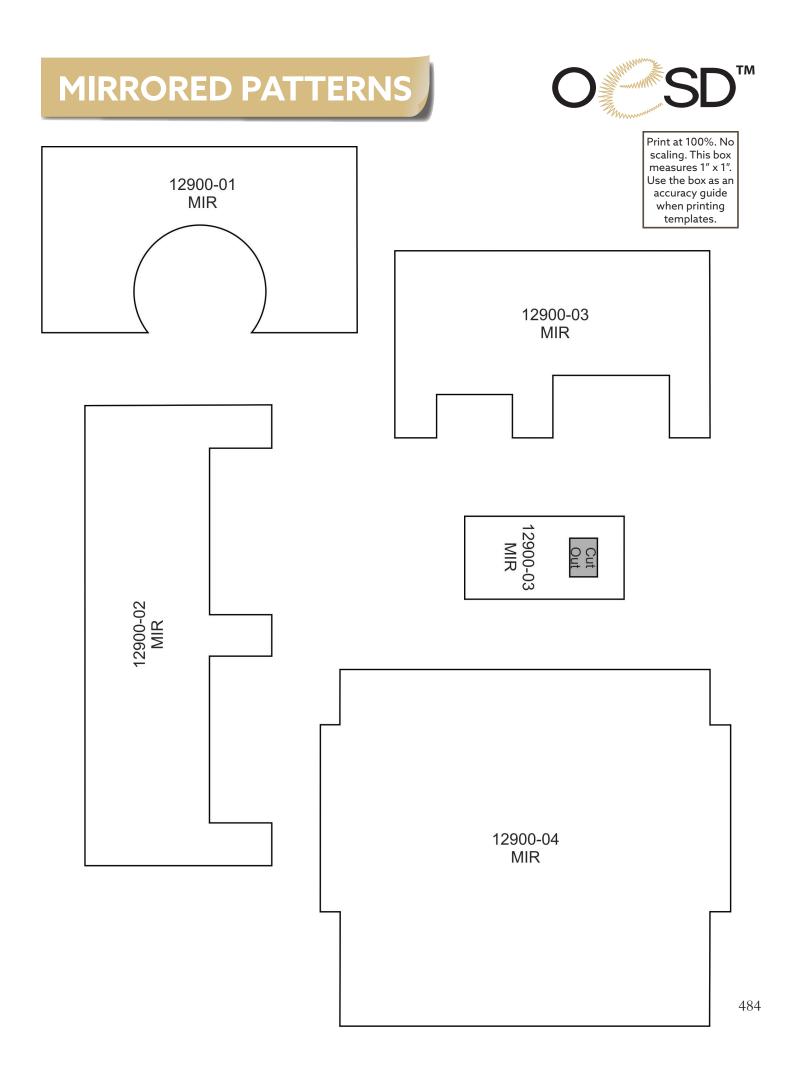

### Gas Station 12900 459-489

| 461 |
|-----|
| 469 |
| 470 |
| 471 |
| 478 |
| 484 |
|     |

# APPLIQUE PATTERNS

# MIRRORED PATTERNS

It is a violation of Copyright law to make and distribute copies of electronic designs or artwork. Electronic designs are licensed to the original purchaser for use at one location. ©2023 OESD, LLC. All rights reserved.