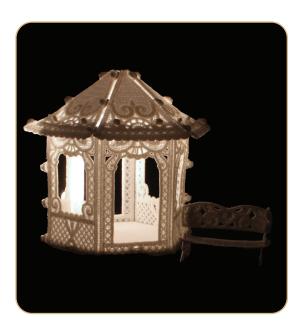

## SUMMARY

Completed Size: 4 ¼" Tall, 4" round

## **FINISHING TOUCHES**

- The gazebo and bench are complete. Enjoy.
- Add tea lights or pixie lights to create a glow.

Print at 100%. No scaling. This box measures 1" x 1". Use the box as an accuracy guide when printing templates.