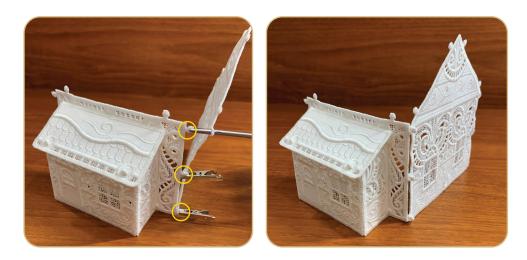

## **STEP 7**

- Using alligator clamp, attach the two buttonettes into the loop at the base of the cross. This will fold the roof into an angle.
- Attach the two corresponding buttonettes on the tip of the roof and to the back of the steeple.

## STEP 8

• Attach the steeple to the roof by attaching the four buttonettes into the roof unit.

## STEP 9

• Attach the roof/steeple to the building using the buttonettes as shown.