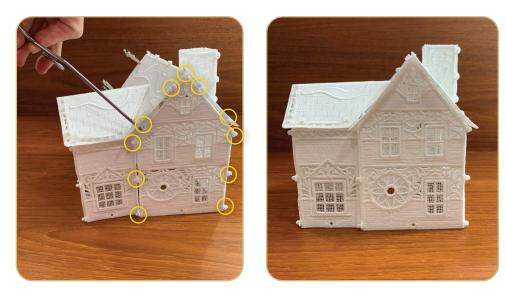

### **STEP 11**

• Fold Victorian House Wing Roof (12424-11) into a V shape.

### **STEP 12**

• Attach the Victorian House Wing Roof (12424-11) to Victorian House Right Roof (12424-06) by pulling the two buttonettes of the wing roof into the two eyelets on either side of the triangular area located on the right roof.

### **STEP 13**

• Attach the Victorian House Wing Roof (12424-11) to Victorian House Right Roof (12424-06) by pulling the two buttonettes closest to the main building into the two eyelets of the wing roof.

### **STEP 14**

• Then pull the two outermost buttonettes of the front and back wings into the two eyelets on the wing roof.

It is a violation of Copyright law to make and distribute copies of electronic designs or artwork. Electronic designs are licensed to the original purchaser for use at one location. ©2023 OESD, LLC. All rights reserved.

### **STEP 15**

• Attach the Victorian House Wing Roof (12424-11) to Victorian House Right Wall (12424-10) by pulling the four buttonettes lining the upper edge of the right wall into the four eyelets located along the outer edge of the wing roof.

#### **STEP 16**

• Continue attaching the main roof to the main building by pulling the remaining eleven buttonettes of the main building into the eleven eyelets located along the edges of the main roof.