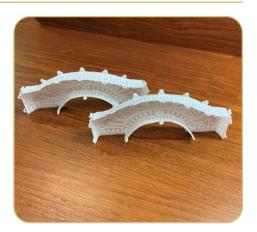

#### 12425-01 FSL Gazebo Walls

| Size Inches:     | Size mm:          | Stitch Count: |
|------------------|-------------------|---------------|
| 3.26 X 5.69 in.  | 82.80 X 144.53 mm | 38,930 St.    |
| □ 1. Single Cold | or Design         |               |

#### 12425-04 FSL Park Bench

| Size Inches:    | Size mm:         | Stitch Count: |
|-----------------|------------------|---------------|
| 3.06 X 3.43 in. | 77.72 X 87.12 mm | 12,036 St.    |
| 1. Single Cold  | r Design         | 0015          |