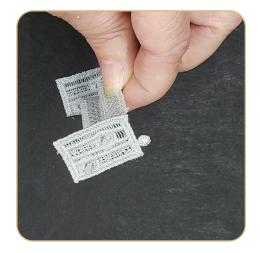

Use a pair of OESD Alligator Clamps to insert the buttonettes into the eyelets. Insert the tip of the OESD Alligator Clamps into the eyelet, grasp the buttonette and pull through the eyelet. Alternatively, use a stiletto or tweezers to push the buttonette through the eyelet.