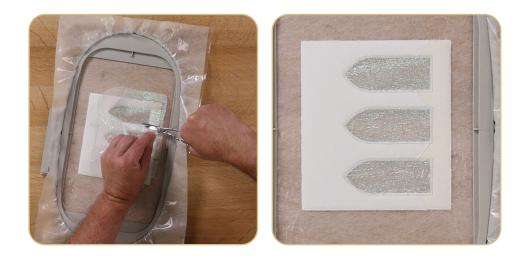

## STEP 6

- Remove the hoop from the machine, but NOT the project from the hoop.
- Trim the excess fabric as close to the cut line stitching as possible.
- Note: If the outermost stitches (cut line) are cut, the inner stitches (tackdown) will hold the applique in place.
- Tip: If the AquaMesh is cut or a hole is created while trimming the fabric, use OESD Expert Embroidery Tape WashAway as a patch.

## **STEP 7**

- Return the hoop to the machine.
- Stitch Machine Step 3, Lace.
- Stitch the remaining machine steps, per thread chart.
- Match the bobbin thread to the upper thread.
- Note: Stitch all required designs. Some designs are freestanding lace only, fabric is not required. A general Freestanding Lace Guide is included for your reference.
- When the design is complete, remove the project from the hoop and trim the stabilizer 1/4"- 1/2" outside the design.