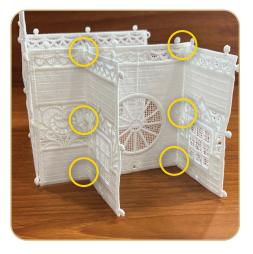

### **STEP 17**

 Attach Victorian House Foundation 2 (12424-12) to the Victorian House Inner Wall (12424-02) by pulling the buttonette of foundation 2 into the one eyelet of the inner wall.

### **STEP 18**

 Attach Victorian House Foundation 2 (12424-12) to Victorian House Front & Back Wall (12424-09) by pulling the buttonettes on each end of the foundation 2 into the one eyelet at the bottom center of the front and back wing walls.

### **STEP 19**

• Attach the Victorian House Foundation (12424-05) to Victorian House Inner Wall (12424-02) by pulling the buttonette on the foundation into the one eyelet remaining on the inner wall.