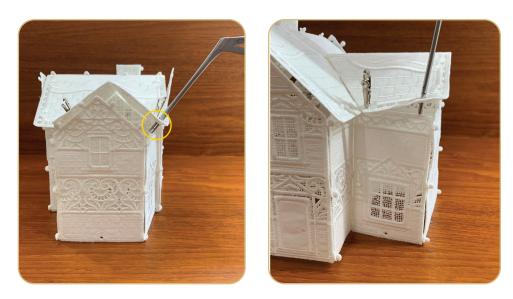

#### STEP 2

 Using alligator clamps, attach the Victorian House Inner Wall (12424-02) to Victorian House Front Wall (12424-01) by pulling the three buttonettes along the right side of the front wall into the three eyelets along the edge of the inside wall.

Attach the Victorian House Left Wall (12424-04) to the Victorian House Front Wall (12424-01) by pulling the three buttonettes along the left side of the front wall into the three eyelets along the edge of the inside wall.

### STEP 4

 Attach the Victorian House Front & Back Wing Wall (12424-09) to the Victorian House Inner Wall (12424-02) by pulling the three buttonettes from the front & back wing wall into the corresponding eyelets located on the inner wall.

### STEP 5

•

Attach the Victorian House Right Wall (12424-10) to Victorian House Front & Back Wing Wall (12424-09) by pulling the three buttonettes along both the front and back wing walls into the three eyelets along both sides of the right wall.

### STEP 6

• Finish the house by attaching the Victorian House Back Wall 12424-03 to both Victorian House Inner Wall (12424-02) and Victorian House Left Wall (12424-04) by pulling the three buttonettes along each side of the back wall into the three eyelets along both the inner and left wall edges.