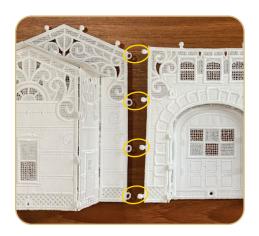

## STEP 1

• Using alligator clamps, attach the Front FSA (0C03801) to Side FSA (0C03802) together in a row by pulling the buttonettes through the corresponding eyelets. Use button clips to temporarily hold them in place.

## STEP 2

• Attach sections Rear FSA (0C03803) to Side FSA (0C03802) together in a row by pulling the buttonettes through the corresponding eyelets.

## STEP 3

 Attach the right side of the Front FSA (0C03801) and the Side FSA (0C03802) to the Rear FSA (0C03803) and the Side FSA (0C03802).

## STEP 4

Stand joined pieces up and attach the right side of the Rear FSA (0C03803) and Side FSA (0C03802) to the left side of Front FSA (0C03801) and Side FSA (0C03802) making basic church structure. Set aside.