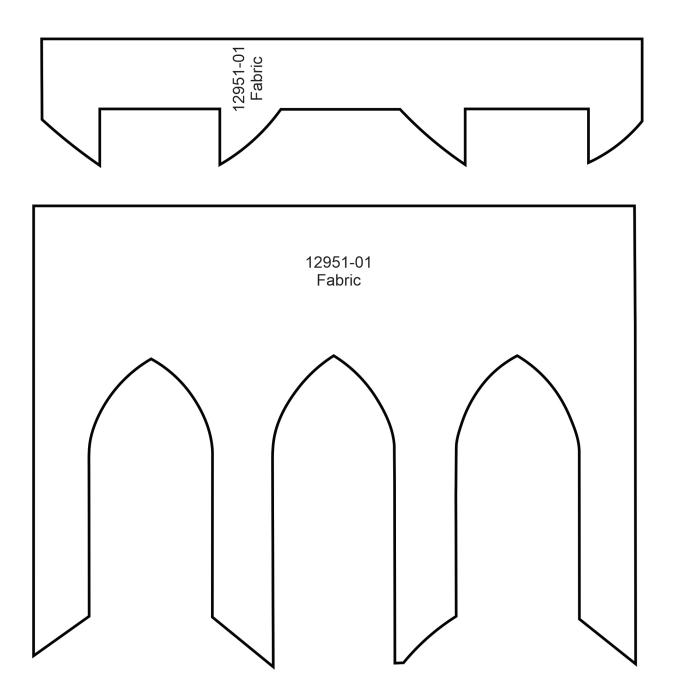

### Cathedral 12951 490-554

| Designs                    | 492 |
|----------------------------|-----|
| Collection Supplies        | 502 |
| Summary                    | 503 |
| Embroidery                 | 504 |
| Assembly                   | 514 |
| Applique Patterns          | 529 |
| Mirrored Applique Patterns | 543 |
|                            |     |