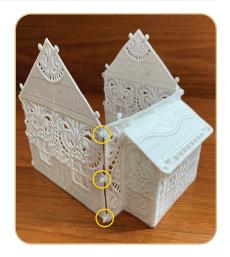

## **STEP 10**

- Attach structure to the Bottom Base FSA (0C03807).
- Use alligator clamps connect the bottom buttonettes to the side walls.

## **FINISHING TOUCHES**

- •
- The church is complete. Enjoy. Add tea lights or pixie lights to create a glow. •