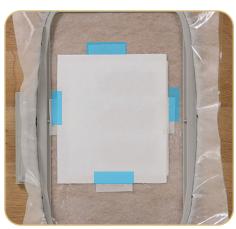

## **STEP 4**

- Remove the hoop from the machine, but NOT the project from the hoop.
- Place the hoop on a flat surface.
- Place the prepared applique fabric, right side up, completely covering the placement stitch.
- Tape in place to secure.

## STEP 5

- Return the hoop to the machine.
- Stitch Machine Step 2, Cut Line and Tackdown.