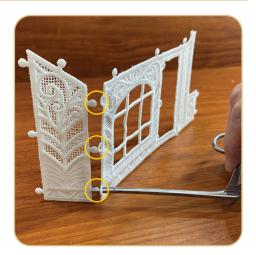

#### STEP 2

 Using alligator clamps, attach the Victorian House Inner Wall (12424-02) to Victorian House Front Wall (12424-01) by pulling the three buttonettes along the right side of the front wall into the three eyelets along the edge of the inside wall.

Attach the Victorian House Left Wall (12424-04) to the Victorian House Front Wall (12424-01) by pulling the three buttonettes along the left side of the front wall into the three eyelets along the edge of the inside wall.