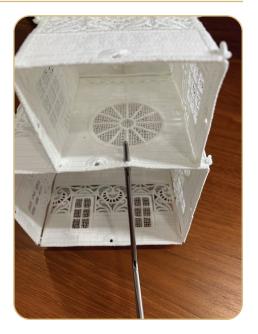

### **STEP 17**

 Attach Victorian House Foundation 2 (12424-12) to the Victorian House Inner Wall (12424-02) by pulling the buttonette of foundation 2 into the one eyelet of the inner wall.

### **STEP 18**

 Attach Victorian House Foundation 2 (12424-12) to Victorian House Front & Back Wall (12424-09) by pulling the buttonettes on each end of the foundation 2 into the one eyelet at the bottom center of the front and back wing walls.

### **STEP 19**

• Attach the Victorian House Foundation (12424-05) to Victorian House Inner Wall (12424-02) by pulling the buttonette on the foundation into the one eyelet remaining on the inner wall.