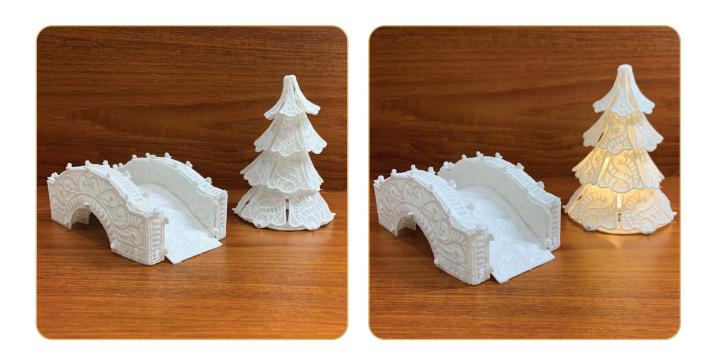

### Bridge & Small Tree 12468 181-206

| Designs                    | 208 |
|----------------------------|-----|
| Collection Supplies        | 214 |
| Summary                    | 215 |
| Assembly                   | 216 |
| Applique Patterns          | 225 |
| Mirrored Applique Patterns | 226 |