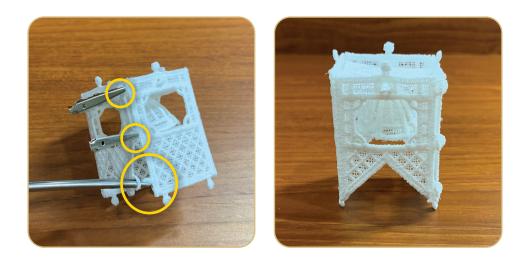

## STEP 5

- Roof Construction.
- Using alligator clamps, attach sections Roof Left Side FSA (0C03804) to the Roof Right Side FSA (0C03805) together. Set aside

## **STEP 6**

• Fold the steeple into a box or square shape. Attach the two buttonettes to create the box.

## **STEP 7**

- Using alligator clamp, attach the two buttonettes into the loop at the base of the cross. This will fold the roof into an angle.
- Attach the two corresponding buttonettes on the tip of the roof and to the back of the steeple.

## STEP 8

• Attach the steeple to the roof by attaching the four buttonettes into the roof unit.

## STEP 9

• Attach the roof/steeple to the building using the buttonettes as shown.