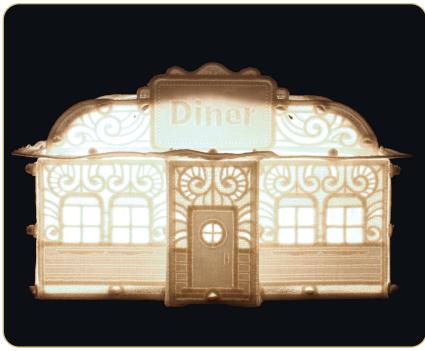

### Diner 12686 310-334

| Designs                    | 311 |
|----------------------------|-----|
| Collection Supplies        | 318 |
| Summary                    | 319 |
| Assembly                   | 320 |
| Applique Patterns          | 327 |
| Mirrored Applique Patterns | 331 |