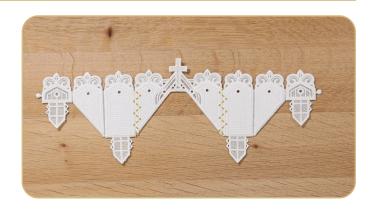

### Church 61038

35-54

55-73

| Designs                    | 13 |
|----------------------------|----|
| Collection Supplies        | 17 |
| Summary                    | 18 |
| Assembly                   | 19 |
| Applique Patterns          | 25 |
| Mirrored Applique Patterns | 30 |
|                            |    |

## SUMMARY

## **FINISHING TOUCHES**

- •
- The church is complete. Enjoy. Add tea lights or pixie lights to create a glow. •