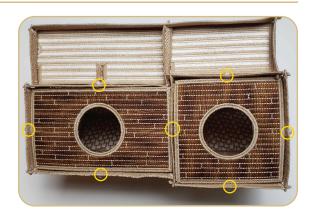

- Using alligator clamps, attach Clock Front FSA (OC08905) to the Roof Extension FSA (OC08906) by pulling the buttonettes through the corresponding eyelets.
- Fold the side flap toward the back and attach to the upper inner buttonhole.
- Set the clock and roof unit aside.

## STEP 3

 Attach the Front Wall/Back Wall FSA (OC08901) to Front Roof FSA (OC08903) by pulling the five buttonettes along the top edge of the front wall into the five eyelets along bottom edge of the front roof.

## STEP 7

- Attach the same Side Wall FSA (OC08902) to the Front Wall/Back Wall FSA (OC08901) by
  pulling the four buttonettes along the side of front wall into the eyelets along the front side of
  the wall.
- Attach the other side.

- Attach the same Side Wall FSA (OC08902) to the Front Wall/Back Wall FSA by pulling the four buttonettes along the side of the back wall in the four eyelets along the side wall. Start with the top buttonettes and work your way to the bottom.
- Repeat for opposite side.