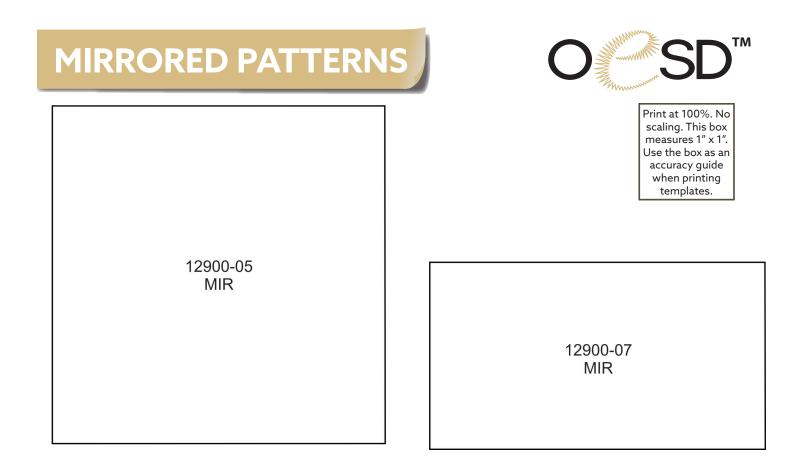

### Gas Station 12900 459-489

| 461 |
|-----|
| 469 |
| 470 |
| 471 |
| 478 |
| 484 |
|     |

# MIRRORED PATTERNS

It is a violation of Copyright law to make and distribute copies of electronic designs or artwork. Electronic designs are licensed to the original purchaser for use at one location. ©2023 OESD, LLC. All rights reserved.