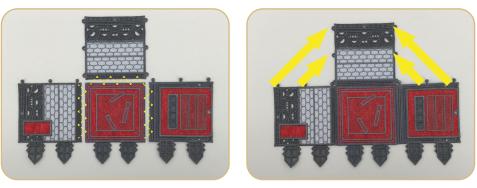

### Gas Station 12900 459-489

| 461 |
|-----|
| 469 |
| 470 |
| 471 |
| 478 |
| 484 |
|     |