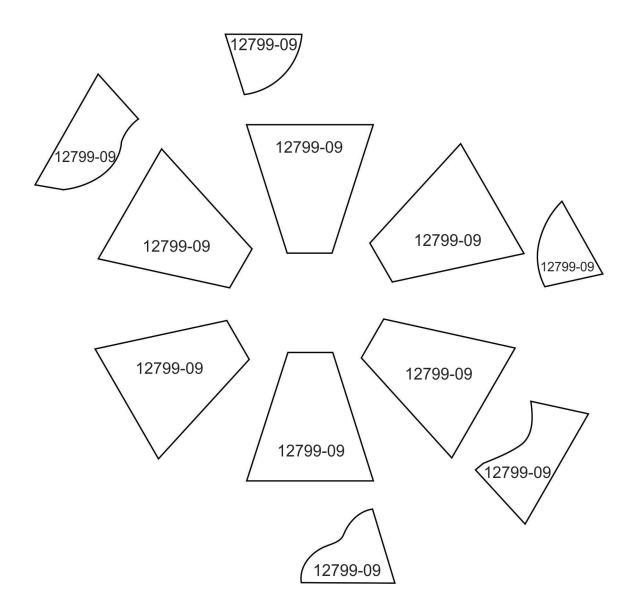

# APPLIQUE PATTERNS

Print at 100%. No scaling. This box measures 1" x 1". Use the box as an accuracy guide when printing templates.