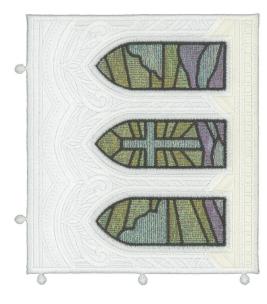

### OC03801 Front FSA

| Size Inches:    | Size mm:           | Stitch Count: |
|-----------------|--------------------|---------------|
| 4.69 X 6.46 in. | 119.13 X 164.08 mm | 36,252 St.    |
| 1. Placement    | Stitch             | 0015          |
| 2. Cut Line ar  | nd Tackdown        | 0015          |
| 3. Lace         |                    | 0015          |