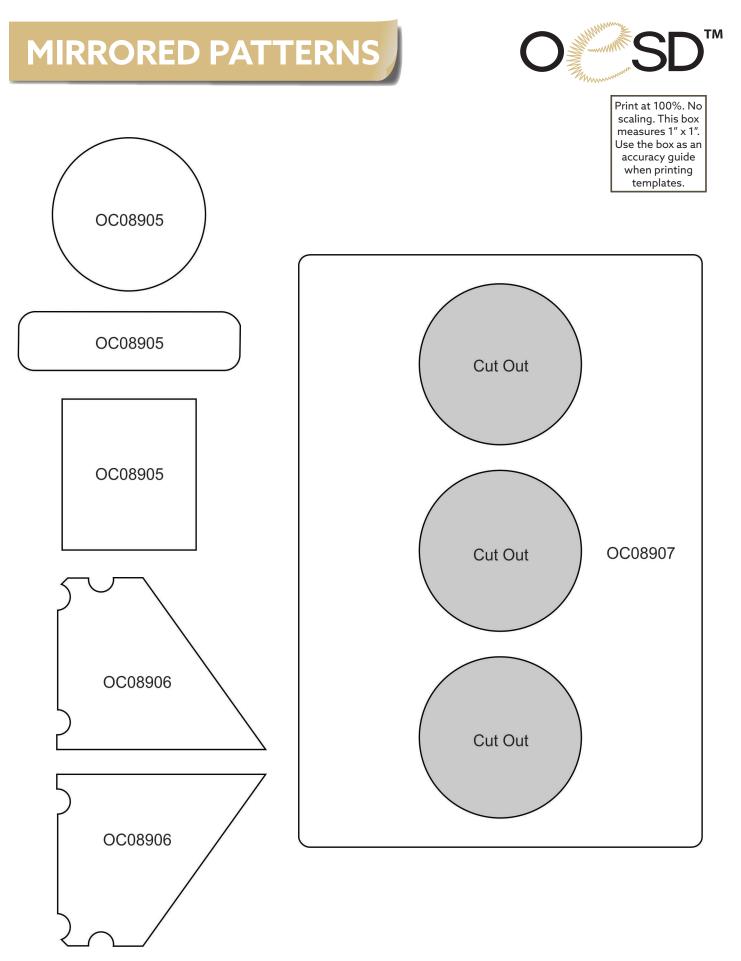

#### OC08905 Clock Front FSA

| Size Inches:  | Size mm:           | Stitch Count: |
|---------------|--------------------|---------------|
| 4.87 X 5.8 in | . 123.7 X 147.32 m | nm 51,981 St. |
| 1. Clock Pla  | acement Stitch     |               |
| 2. Cut Line   | and Tackdown       | 0015          |
| 3. Sign Place | cement Stitch      | 0015          |
| 4. Cut Line   | and Tackdown       | 0015          |
| 5. Door Pla   | cement Stitch      |               |
| 6. Cut Line   | and Tackdown       |               |
| 7. Lace       |                    | 0015          |
| 8. Lettering  |                    | 0015          |

#### OC08906 Roof Extension FSA

| Size Inches:    | Size mm:              | Stitch Count: |
|-----------------|-----------------------|---------------|
| 2.58 X 4.28 in. | 65.53 X 108.71 mm     | 11,764 St.    |
| 2. Cut Line ar  | Stitch<br>nd Tackdown |               |