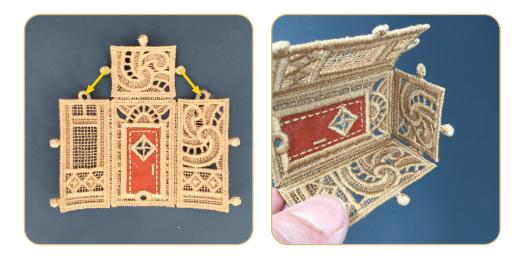

## STEP 1

• Using alligator clamps, attach the Front FSA (0C03801) to Side FSA (0C03802) together in a row by pulling the buttonettes through the corresponding eyelets. Use button clips to temporarily hold them in place.

## STEP 2

• Attach sections Rear FSA (0C03803) to Side FSA (0C03802) together in a row by pulling the buttonettes through the corresponding eyelets.

## STEP 3

 Attach the right side of the Front FSA (0C03801) and the Side FSA (0C03802) to the Rear FSA (0C03803) and the Side FSA (0C03802).

## STEP 4

Stand joined pieces up and attach the right side of the Rear FSA (0C03803) and Side FSA (0C03802) to the left side of Front FSA (0C03801) and Side FSA (0C03802) making basic church structure. Set aside.