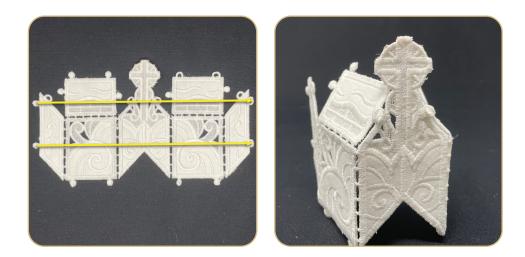

### Cathedral 12951 490-554

| Designs                    | 492 |
|----------------------------|-----|
| Collection Supplies        | 502 |
| Summary                    | 503 |
| Embroidery                 | 504 |
| Assembly                   | 514 |
| Applique Patterns          | 529 |
| Mirrored Applique Patterns | 543 |
|                            |     |