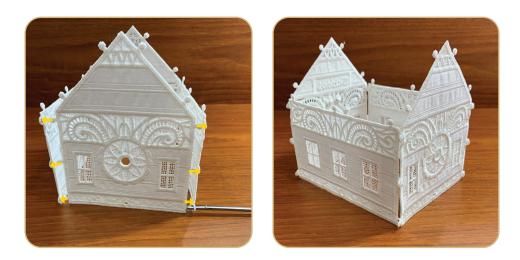

### STEP 4

 Attach the Victorian House Front & Back Wing Wall (12424-09) to the Victorian House Inner Wall (12424-02) by pulling the three buttonettes from the front & back wing wall into the corresponding eyelets located on the inner wall.

### STEP 5

•

Attach the Victorian House Right Wall (12424-10) to Victorian House Front & Back Wing Wall (12424-09) by pulling the three buttonettes along both the front and back wing walls into the three eyelets along both sides of the right wall.

### STEP 6

• Finish the house by attaching the Victorian House Back Wall 12424-03 to both Victorian House Inner Wall (12424-02) and Victorian House Left Wall (12424-04) by pulling the three buttonettes along each side of the back wall into the three eyelets along both the inner and left wall edges.