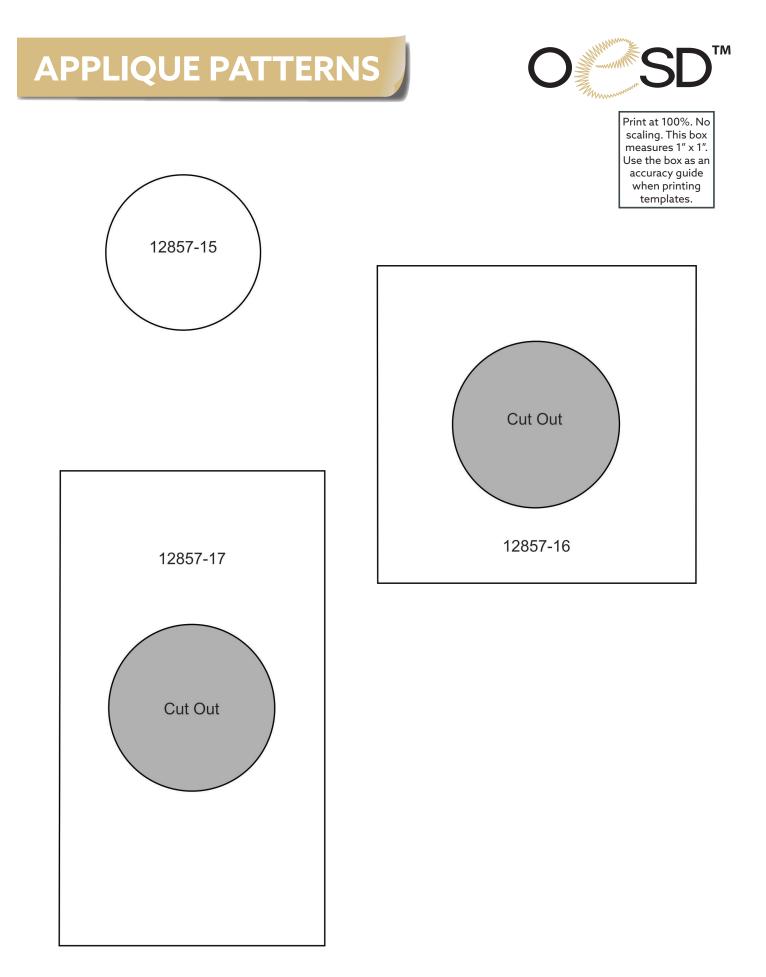

# APPLIQUE PATTERNS

Print at 100%. No scaling. This box measures 1" x 1". Use the box as an accuracy guide when printing templates.