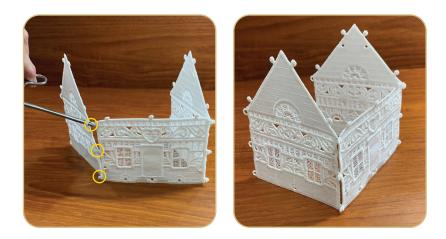

#### Step 6 – Assemble Structure

Note: Specific assembly instructions for a design/collection may be found in the thread chart pdf following the individual design color charts.

Lace must be COMPLETELY DRY before assembly. Wetting the buttonettes or eyelets to assemble is not recommended and may result in them stretching and coming "unbuttoned" when dry.

Use a pair of OESD Alligator Clamps to insert the buttonettes into the eyelets. Insert the tip of the OESD Alligator Clamps into the eyelet, grasp the buttonette and pull through the eyelet. Alternatively, use a stiletto or tweezers to push the buttonette through the eyelet.