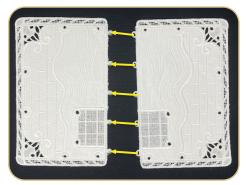

### **STEP 18**

• Attach Well Floor FSA (12518-14) to Well Walls FSL (12518-12) by pulling the six buttonettes of the floor into the six eyelets of the well walls to create a circle.

Note: Some designs in this collection may have been created using unique special stitches and/or techniques. To preserve design integrity when rescaling or rotating designs in your software, always rescale or rotate designs using the handles directly on-screen.