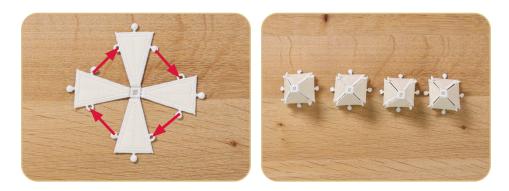

## STEP 8

• Attach the steeple to the roof by attaching the four buttonettes into the roof unit.

## STEP 9

• Attach the roof/steeple to the building using the buttonettes as shown.