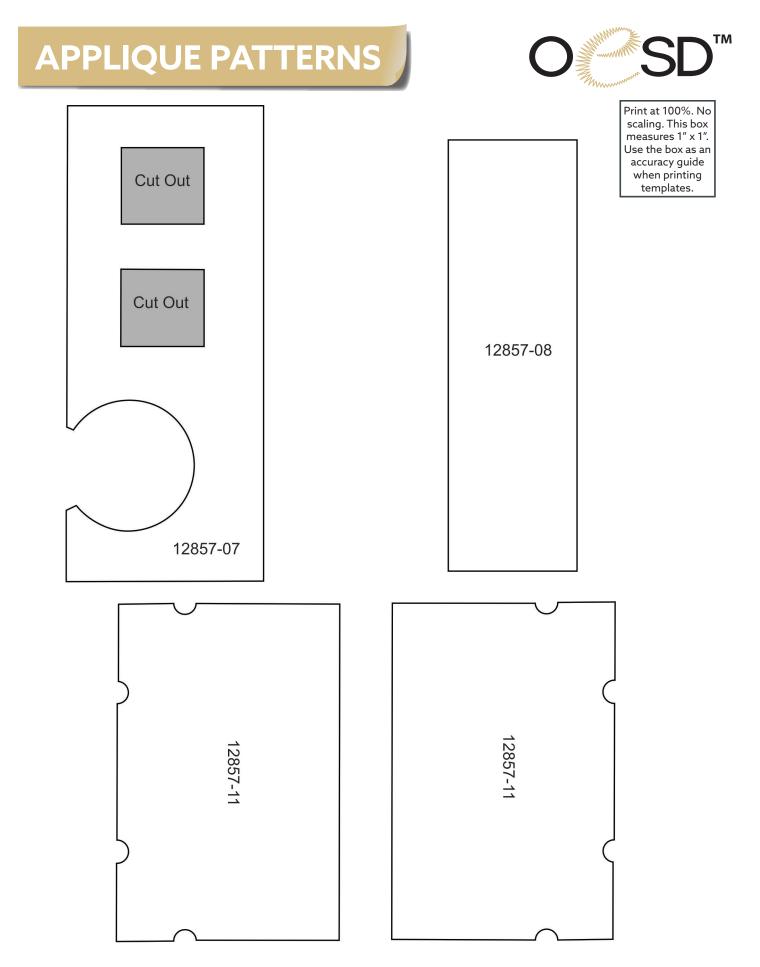

# APPLIQUE PATTERNS

Print at 100%. No scaling. This box measures 1" x 1". Use the box as an accuracy guide when printing templates.