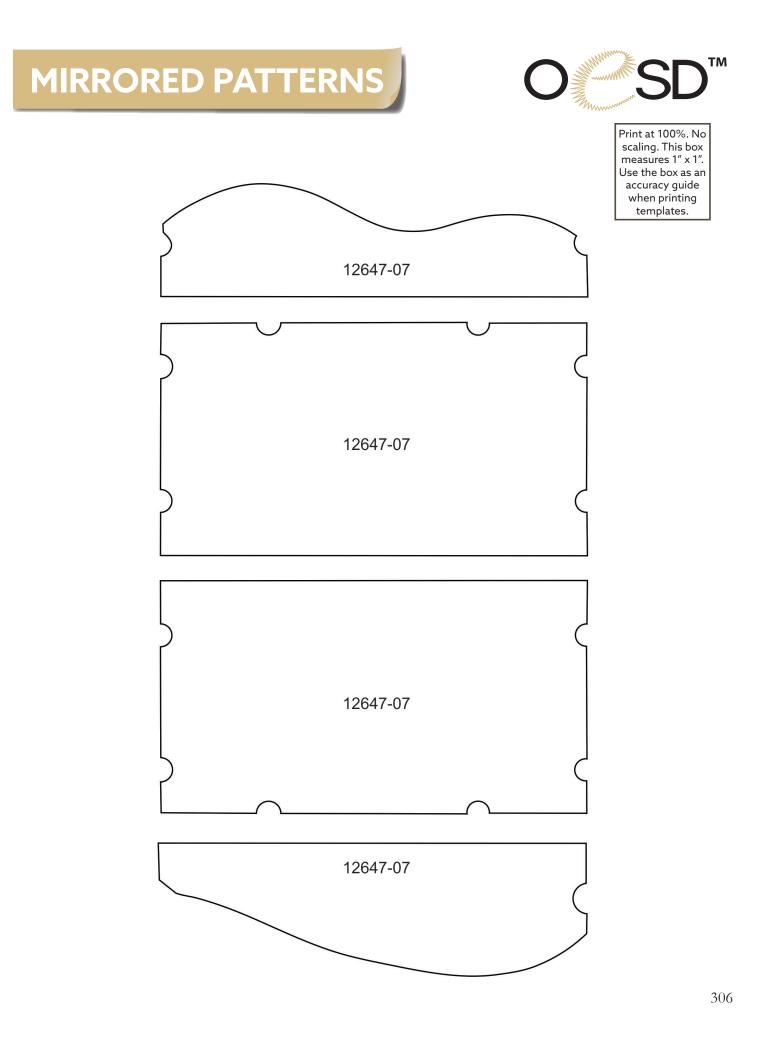

# Firehouse 12647 279-309

| Designs                    | 280 |
|----------------------------|-----|
| Collection Supplies        | 289 |
| Summary                    | 290 |
| Assembly                   | 291 |
| Applique Patterns          | 298 |
| Mirrored Applique Patterns | 304 |