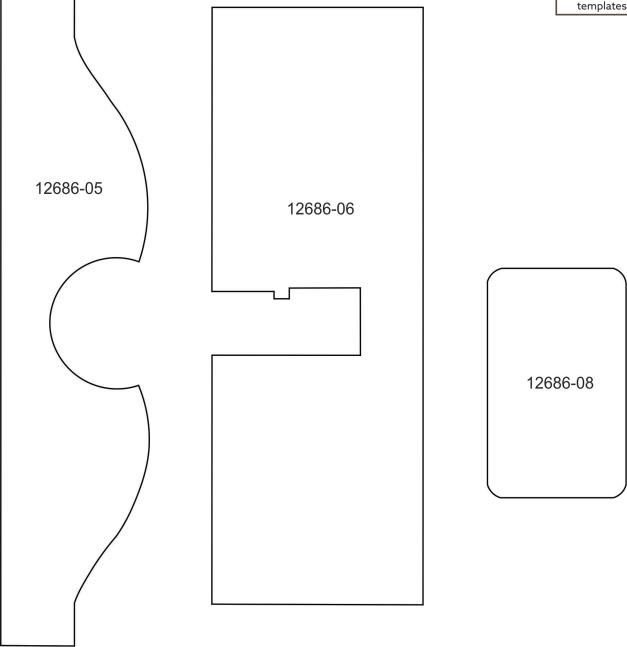

# APPLIQUE PATTERNS

Print at 100%. No scaling. This box measures 1" x 1". Use the box as an accuracy guide when printing templates.

# APPLIQUE PATTERNS