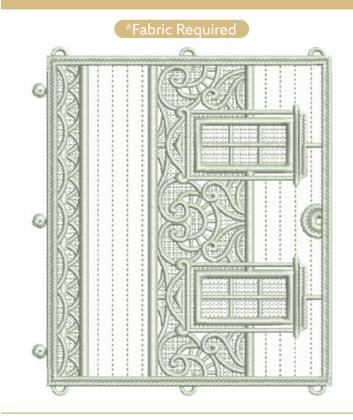

#### 12424-01 Front Wall FSA

| Size Inches:             | Size mm:          | Stitch Count: |
|--------------------------|-------------------|---------------|
| 4.15 X 6.13 in.          | 105.41 X 155.7 mm | 36,673 St.    |
| 1. Placement Stitch      |                   | 0015          |
| 2. Cut Line and Tackdown |                   | 0015          |
| 3. Lace                  |                   |               |

#### 12424-02 Inner Wall FSA

| Size Inches:    | Size mm:           | Stitch Count: |
|-----------------|--------------------|---------------|
| 4.14 X 4.96 in. | 105.16 X 125.98 mm | 27,149 St.    |
| 1. Placement    | Stitch             | 0015          |
| 2. Cut Line a   | nd Tackdown        | 0015          |
| 3. Lace         |                    | 0015          |