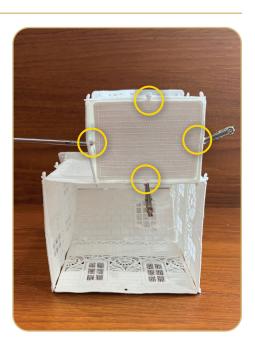

#### STEP 2

 Using alligator clamps, attach the Victorian House Inner Wall (12424-02) to Victorian House Front Wall (12424-01) by pulling the three buttonettes along the right side of the front wall into the three eyelets along the edge of the inside wall.

Attach the Victorian House Left Wall (12424-04) to the Victorian House Front Wall (12424-01) by pulling the three buttonettes along the left side of the front wall into the three eyelets along the edge of the inside wall.

### STEP 4

 Attach the Victorian House Front & Back Wing Wall (12424-09) to the Victorian House Inner Wall (12424-02) by pulling the three buttonettes from the front & back wing wall into the corresponding eyelets located on the inner wall.

### STEP 5

•

Attach the Victorian House Right Wall (12424-10) to Victorian House Front & Back Wing Wall (12424-09) by pulling the three buttonettes along both the front and back wing walls into the three eyelets along both sides of the right wall.

### STEP 6

• Finish the house by attaching the Victorian House Back Wall 12424-03 to both Victorian House Inner Wall (12424-02) and Victorian House Left Wall (12424-04) by pulling the three buttonettes along each side of the back wall into the three eyelets along both the inner and left wall edges.