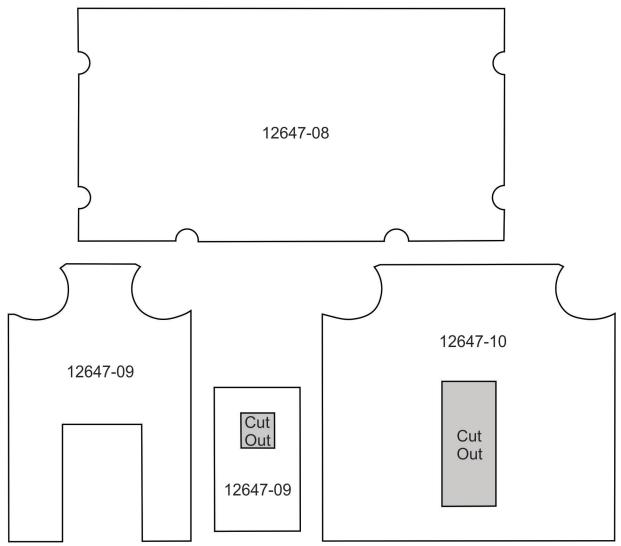

# APPLIQUE PATTERNS

Print at 100%. No scaling. This box measures 1" x 1". Use the box as an accuracy guide when printing templates.