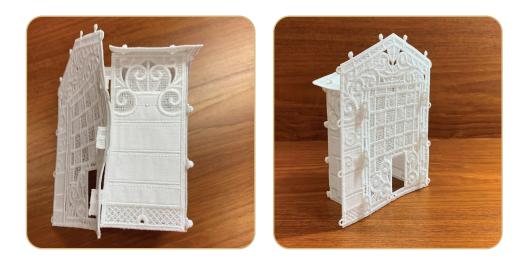

#### STEP 2

 Using alligator clamps, attach the Victorian House Inner Wall (12424-02) to Victorian House Front Wall (12424-01) by pulling the three buttonettes along the right side of the front wall into the three eyelets along the edge of the inside wall.

Attach the Victorian House Left Wall (12424-04) to the Victorian House Front Wall (12424-01) by pulling the three buttonettes along the left side of the front wall into the three eyelets along the edge of the inside wall.

### STEP 4

 Attach the Victorian House Front & Back Wing Wall (12424-09) to the Victorian House Inner Wall (12424-02) by pulling the three buttonettes from the front & back wing wall into the corresponding eyelets located on the inner wall.

### STEP 5

•

Attach the Victorian House Right Wall (12424-10) to Victorian House Front & Back Wing Wall (12424-09) by pulling the three buttonettes along both the front and back wing walls into the three eyelets along both sides of the right wall.

### STEP 6

• Finish the house by attaching the Victorian House Back Wall 12424-03 to both Victorian House Inner Wall (12424-02) and Victorian House Left Wall (12424-04) by pulling the three buttonettes along each side of the back wall into the three eyelets along both the inner and left wall edges.