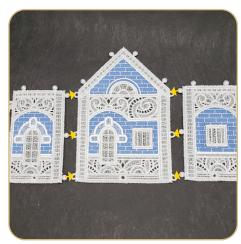

#### STEP 2

 Using alligator clamps, attach the Victorian House Inner Wall (12424-02) to Victorian House Front Wall (12424-01) by pulling the three buttonettes along the right side of the front wall into the three eyelets along the edge of the inside wall.

Attach the Victorian House Left Wall (12424-04) to the Victorian House Front Wall (12424-01) by pulling the three buttonettes along the left side of the front wall into the three eyelets along the edge of the inside wall.

### STEP 4

 Attach the Victorian House Front & Back Wing Wall (12424-09) to the Victorian House Inner Wall (12424-02) by pulling the three buttonettes from the front & back wing wall into the corresponding eyelets located on the inner wall.

### STEP 5

•

Attach the Victorian House Right Wall (12424-10) to Victorian House Front & Back Wing Wall (12424-09) by pulling the three buttonettes along both the front and back wing walls into the three eyelets along both sides of the right wall.

### STEP 6

• Finish the house by attaching the Victorian House Back Wall 12424-03 to both Victorian House Inner Wall (12424-02) and Victorian House Left Wall (12424-04) by pulling the three buttonettes along each side of the back wall into the three eyelets along both the inner and left wall edges.