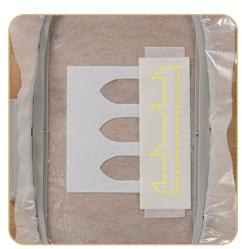

## STEP 5

- Return the hoop to the machine.
- Stitch Machine Step 2, Cut Line and Tackdown.

## STEP 6

- Remove the hoop from the machine, but NOT the project from the hoop.
- Trim the excess fabric as close to the cut line stitching as possible.
- Note: If the outermost stitches (cut line) are cut, the inner stitches (tackdown) will hold the applique in place.
- Tip: If the AquaMesh is cut or a hole is created while trimming the fabric, use OESD Expert Embroidery Tape WashAway as a patch.