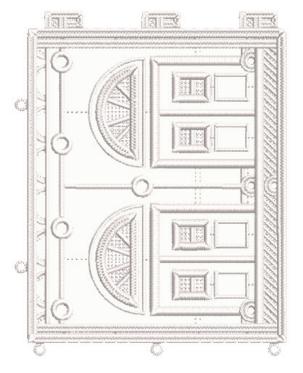

is collection may have been created using unique special stitches and/or techniques. To preserve design integrity when rescaling or rotating designs in your software, always rescale or rotate designs using the handles directly on-screen.

### \*Fabric Required



### 12857-04 Inner Wall FSA

| Size Inches:<br>6.55 X 3.82 in.                                                 | Size mm:<br>166.4 X 97.0 mm                                             |  |
|---------------------------------------------------------------------------------|-------------------------------------------------------------------------|--|
| <ul><li>2. Cut Line an</li><li>3. Fabric Place</li><li>4. Cut Line an</li></ul> | ement Stitch<br>d Tackdown<br>ement Stitch<br>d Tackdown<br>over Stitch |  |

### \*Fabric Required



# 12857-05 Boarding Doors Wall FSA

| Size Inches: 5.58 X 4.39 in.                                                                                                         | Size mm:<br>141.7 X 111.5 mm                                                                          |  |
|--------------------------------------------------------------------------------------------------------------------------------------|-------------------------------------------------------------------------------------------------------|--|
| <ul> <li>2. Cut Line an</li> <li>3. Fabric Place</li> <li>4. Cut Line an</li> <li>5. Fabric Place</li> <li>6. Cut Line an</li> </ul> | ement Stitch<br>d Tackdown<br>ement Stitch<br>d Tackdown<br>ement Stitch<br>d Tackdown<br>over Stitch |  |



Note: Some designs in this