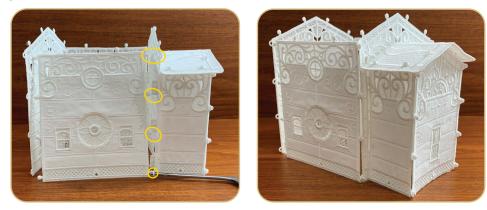

## STEP 1

• Using alligator clamps, attach the Front FSA (0C03801) to Side FSA (0C03802) together in a row by pulling the buttonettes through the corresponding eyelets. Use button clips to temporarily hold them in place.

## STEP 2

• Attach sections Rear FSA (0C03803) to Side FSA (0C03802) together in a row by pulling the buttonettes through the corresponding eyelets.

## STEP 3

 Attach the right side of the Front FSA (0C03801) and the Side FSA (0C03802) to the Rear FSA (0C03803) and the Side FSA (0C03802).

## STEP 4

Stand joined pieces up and attach the right side of the Rear FSA (0C03803) and Side FSA (0C03802) to the left side of Front FSA (0C03801) and Side FSA (0C03802) making basic church structure. Set aside.