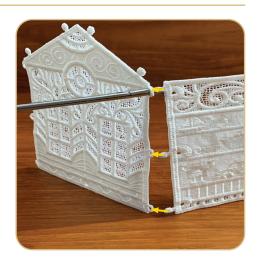

#### Step 6 – Assemble Structure

Note: Specific assembly instructions for a design/collection may be found in the thread chart pdf following the individual design color charts.

Lace must be COMPLETELY DRY before assembly. Wetting the buttonettes or eyelets to assemble is not recommended and may result in them stretching and coming "unbuttoned" when dry.

Use a pair of OESD Alligator Clamps to insert the buttonettes into the eyelets. Insert the tip of the OESD Alligator Clamps into the eyelet, grasp the buttonette and pull through the eyelet. Alternatively, use a stiletto or tweezers to push the buttonette through the eyelet.