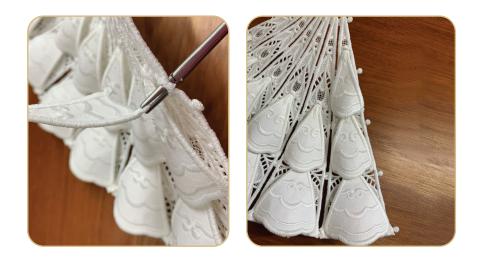

## STEP 2 -Assembling the Tree

• Using alligator clamps, attach all six sections of the Tree Body FSL (OC09101) by pulling the five buttonettes along the side of one section through the five eyelets along the side of a second section.

## STEP 3

• Continue connecting sections until all six are buttoned together and lying flat in a fan pattern.

## **STEP 11**

• Once the branches are attached, form the tree into a cone shape by connecting the final five buttonettes along one edge with the eyelets along the opposite edge.