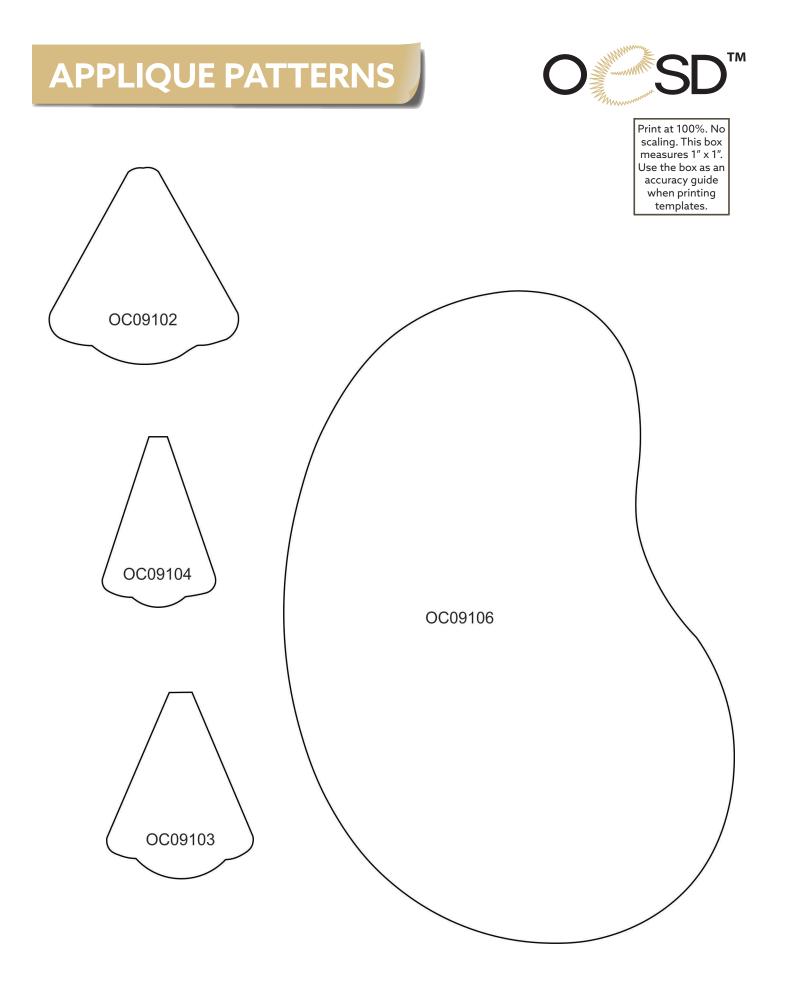

#### OC09102 Tree Bottom Branch FSA

| Size Inches:    | Size mm:         | Stitch Count: |
|-----------------|------------------|---------------|
| 2.39 X 2.52 in. | 60.71 X 64.01 mm | 2,988 St.     |
| 1. Placement    | Stitch           |               |
| 2. Cut Line an  | d Tackdown       | 0015          |
| 3. Lace         |                  | 0015          |

#### OC09103 Tree Center Branch FSA

| Size Inches:             | Size mm:         | Stitch Count: |
|--------------------------|------------------|---------------|
| 1.86 X 2.39 in.          | 47.24 X 60.71 mm | 2,586 St.     |
| 1. Placement             | Stitch           | 0015          |
| 2. Cut Line and Tackdown |                  | 0015          |
| 3. Lace                  |                  | 0015          |

#### OC09104 Tree Top Branch FSA

| Size Inches:    | Size mm:        | Stitch Count: |
|-----------------|-----------------|---------------|
| 1.52 X 2.26 in. | 38.61 X 57.4 mm | 2,231 St.     |
| 1. Placement    | Stitch          | 0015          |
| 2. Cut Line an  | d Tackdown      | 0015          |
| 3. Lace         |                 | 0015          |

#### OC09106 Skating Pond FSA

| Size Inches:    | Size mm:              | Stitch Count: |
|-----------------|-----------------------|---------------|
| 4.79 X 6.89 in. | 121.67 X 175.01 mm    | 9,879 St.     |
|                 | Stitch<br>nd Tackdown |               |
| 3. Border and   | Swirls                | 0015          |