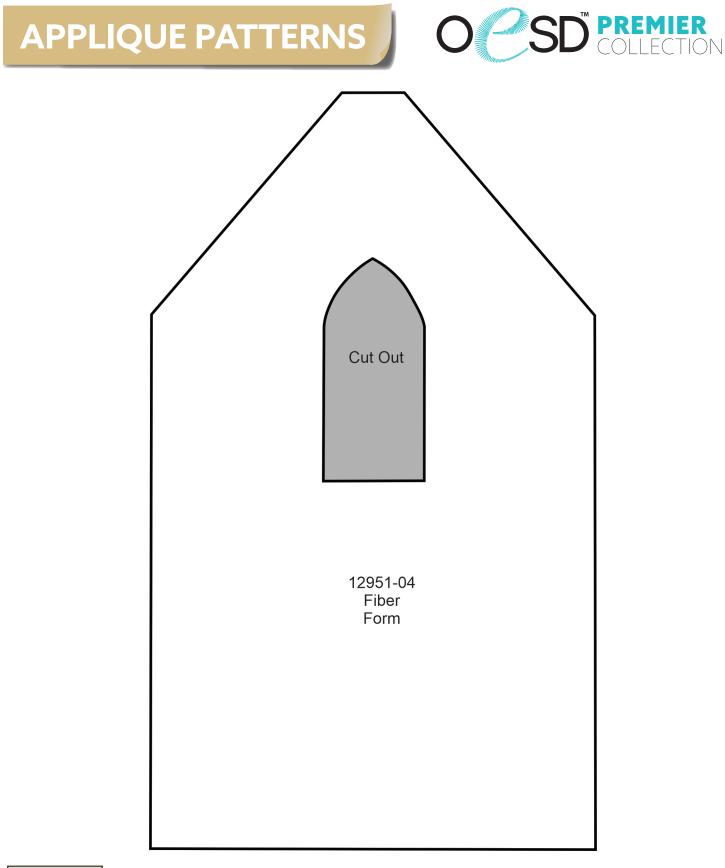

Note: Some designs in this collection may have been created using unique special stitches and/or techniques. To preserve design integrity when rescaling or rotating designs in your software, always rescale or rotate designs using the handles directly on-screen.