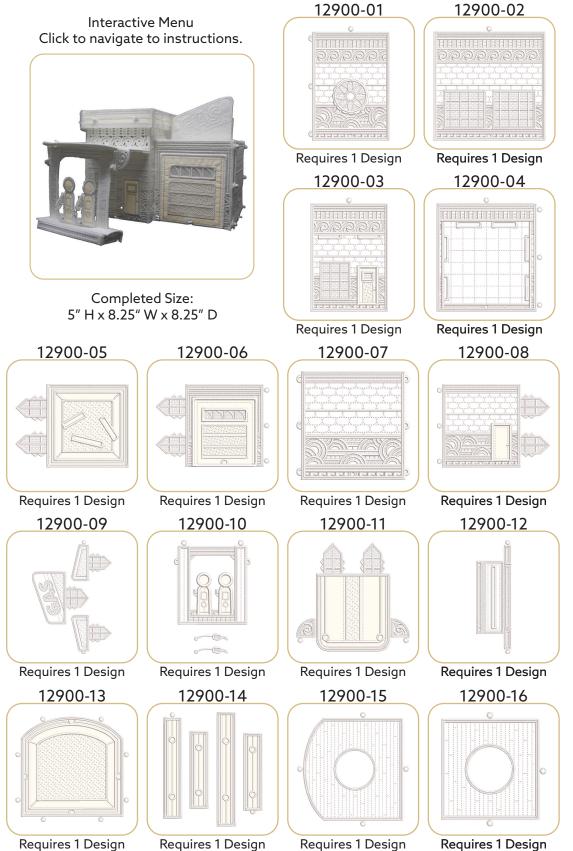

### Gas Station 12900 459-489

| 461 |
|-----|
| 469 |
| 470 |
| 471 |
| 478 |
| 484 |
|     |