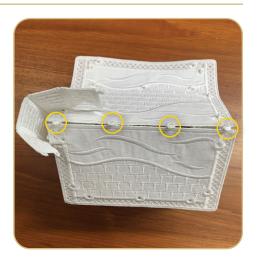

### **STEP 15**

• Attach the Victorian House Wing Roof (12424-11) to Victorian House Right Wall (12424-10) by pulling the four buttonettes lining the upper edge of the right wall into the four eyelets located along the outer edge of the wing roof.

#### **STEP 16**

• Continue attaching the main roof to the main building by pulling the remaining eleven buttonettes of the main building into the eleven eyelets located along the edges of the main roof.