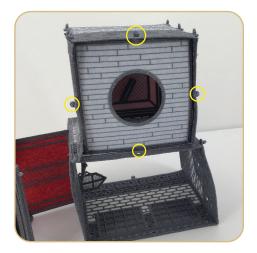

## STEP 4

Stand joined pieces up and attach the right side of the Rear FSA (0C03803) and Side FSA (0C03802) to the left side of Front FSA (0C03801) and Side FSA (0C03802) making basic church structure. Set aside.

## STEP 8

• Attach the steeple to the roof by attaching the four buttonettes into the roof unit.

## STEP 9

• Attach the roof/steeple to the building using the buttonettes as shown.