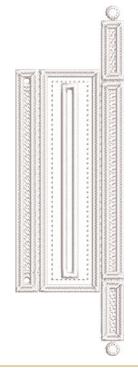

### Gas Station 12900 459-489

| 461 |
|-----|
| 469 |
| 470 |
| 471 |
| 478 |
| 484 |
|     |