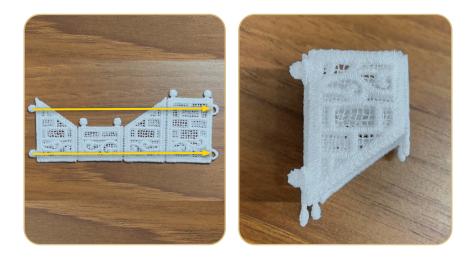

### **STEP 7**

• Construct the Victorian House Chimney (12424-08) by folding it into a square and pulling the three buttonettes from one side into the three eyelets along the opposite edge.

### STEP 8

 Attach the Victorian House Chimney (12424-08) to the Victorian House Left Roof (12424-07) by pulling the four buttonettes of the chimney into the eyelets located at each corner of the small rectangular area located on the left roof.