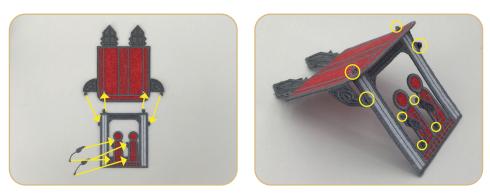

## STEP 5

- Roof Construction.
- Using alligator clamps, attach sections Roof Left Side FSA (0C03804) to the Roof Right Side FSA (0C03805) together. Set aside

## **STEP 6**

• Fold the steeple into a box or square shape. Attach the two buttonettes to create the box.

## **STEP 7**

- Using alligator clamp, attach the two buttonettes into the loop at the base of the cross. This will fold the roof into an angle.
- Attach the two corresponding buttonettes on the tip of the roof and to the back of the steeple.

## STEP 8

• Attach the steeple to the roof by attaching the four buttonettes into the roof unit.