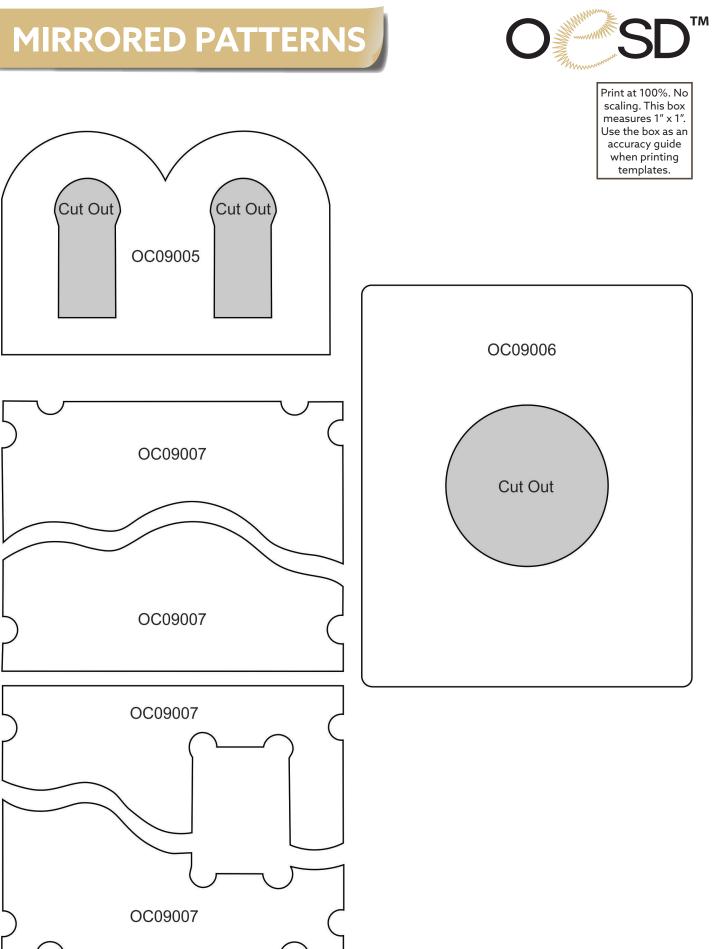

#### OC09005 Side Walls FSA

| Size Inches:    | Size mm:        | Stitch Count: |
|-----------------|-----------------|---------------|
| 3.79 X 3.24 in. | 96.27 X 82.3 mm | 24,163 St.    |
| 1. Placement    | Stitch          | 0015          |
| 2. Cut Line an  | d Tackdown      | 0015          |
| 3. Lace         |                 |               |

#### \*Fabric Required

| Size Inches:   | Size mm:          | Stitch Count: |
|----------------|-------------------|---------------|
| 3.9 X 4.65 in. | 99.06 X 118.11 mm | 8,628 St.     |
| 1. Placement   | Stitch            |               |
| 2. Cut Line ar | nd Tackdown       |               |
| 3. Lace        |                   | 0015          |

#### OC09007 Roof FSA

|                 | Size mm:           |              |
|-----------------|--------------------|--------------|
| 4.28 X 6.09 in. | 108.71 X 154.69 mm | n 40,508 St. |
| □ 1. Shingles P | lacement Stitch    | 0015         |
| 2. Cut Line ar  | nd Tackdown        | 0015         |
| 3. Snow Plac    | ement Stitch       | 0015         |
| 4. Cut Line ar  | nd Tackdown        | 0015         |
| 5. Lace         |                    | 0015         |

#### OC09008 Chimney FSL

| Size Inches:   | Size mm:       | Stitch Count: |
|----------------|----------------|---------------|
| 1.7 X 4.37 in. | 43.18 X 111 mm | 13,425 St.    |
| 1. Lace        |                | 0015          |