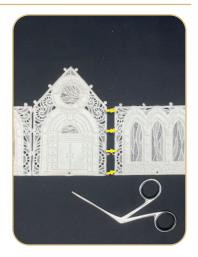

### **STEP 18**

• Attach Well Floor FSA (12518-14) to Well Walls FSL (12518-12) by pulling the six buttonettes of the floor into the six eyelets of the well walls to create a circle.

Note: Some designs in this collection may have been created using unique special stitches and/or techniques. To preserve design integrity when rescaling or rotating designs in your software, always rescale or rotate designs using the handles directly on-screen.