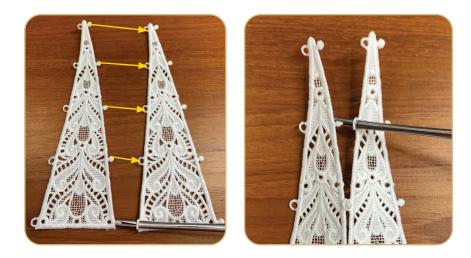

## STEP 2 -Assembling the Tree

• Using alligator clamps, attach all six sections of the Tree Body FSL (OC09101) by pulling the five buttonettes along the side of one section through the five eyelets along the side of a second section.

## STEP 3

• Continue connecting sections until all six are buttoned together and lying flat in a fan pattern.