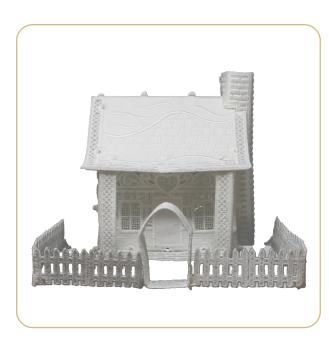

# Cottage with Fence 12467 207-226

| Designs                    | 182 |
|----------------------------|-----|
| Collection Supplies        | 189 |
| Summary                    | 190 |
| Assembly                   | 191 |
| Applique Patterns          | 201 |
| Mirrored Applique Patterns | 204 |
|                            |     |

### Bridge & Small Tree 12468 181-206

| Designs                    | 208 |
|----------------------------|-----|
| Collection Supplies        | 214 |
| Summary                    | 215 |
| Assembly                   | 216 |
| Applique Patterns          | 225 |
| Mirrored Applique Patterns | 226 |