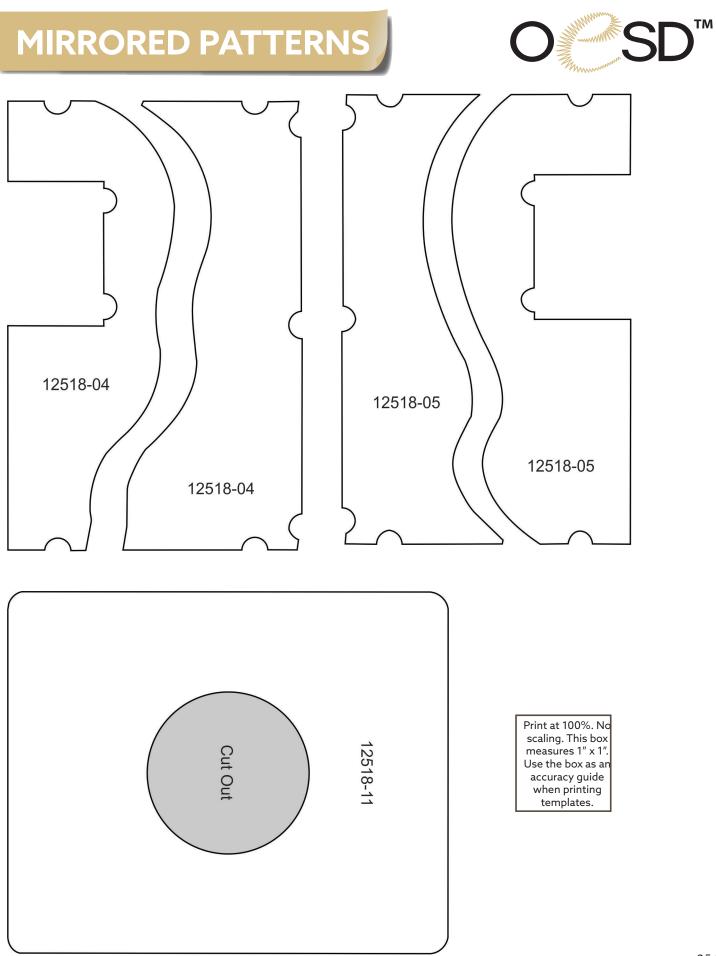

# MIRRORED PATTERNS

It is a violation of Copyright law to make and distribute copies of electronic designs or artwork. Electronic designs are licensed to the original purchaser for use at one location. ©2023 OESD, LLC. All rights reserved.

# - MANNAM ТМ MIRRORED PATTERNS MMM? Print at 100%. No scaling. This box measures 1" x 1". Use the box as an accuracy guide when printing templates. 12423-07 12423-08 12423-06 12423-08

Print at 100%. No scaling. This box measures 1" x 1". Use the box as an accuracy guide when printing templates.