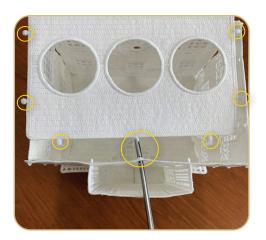

- Using alligator clamps, attach Clock Front FSA (OC08905) to the Roof Extension FSA (OC08906) by pulling the buttonettes through the corresponding eyelets.
- Fold the side flap toward the back and attach to the upper inner buttonhole.
- Set the clock and roof unit aside.

## STEP 3

 Attach the Front Wall/Back Wall FSA (OC08901) to Front Roof FSA (OC08903) by pulling the five buttonettes along the top edge of the front wall into the five eyelets along bottom edge of the front roof.

- Attach the Clock Front FSA (OC08905) to the Front Wall/Back Wall FSA (OC08901) by pulling the six buttonettes of the clock front into the six eyelets of the front wall.
- Apply button clips as needed when assembling.
- The clock and front wall section is complete.
- Set aside.

## STEP 5

• Attach the Roof Extension FSA (OC08906) to the Front Roof FSA (OC08903) by pulling the two buttonettes on the roof extension into the two eyelets on the front roof.

## STEP 6

•

Attach one of the Side Wall FSA (OC08902) to the Front Roof FSA (OC08903) by pulling the three buttonettes along the angled edge of the side wall into the three eyelets along the side edges of the front roof.

## STEP 7

- Attach the same Side Wall FSA (OC08902) to the Front Wall/Back Wall FSA (OC08901) by
  pulling the four buttonettes along the side of front wall into the eyelets along the front side of
  the wall.
- Attach the other side.

# **STEP 8**

• Attach the Front Wall/Back Wall FSA (OC08901) to the Back Roof FSA (OC08904) by pulling the 5 buttonettes of the back wall into the five eyelets along the bottom edge of the back roof.

## STEP 9

 Attach the Back Roof FSA (OC08904) to one Side Wall FSA (OC08902) by pulling the three buttonettes along the angled edge of the side wall into the three eyelets along the side edge of the back roof.

- Attach the same Side Wall FSA (OC08902) to the Front Wall/Back Wall FSA by pulling the four buttonettes along the side of the back wall in the four eyelets along the side wall. Start with the top buttonettes and work your way to the bottom.
- Repeat for opposite side.

## **STEP 11**

 Attach the Front Roof FSA (OC08903) to Back Roof FSA (OC08904) by pulling the six buttonettes along the edge of the front roof into the six eyelets along the edge of the back roof.

- Attach Foundation FSA (OC08907) to Front Wall/Back Wall FSA (OC08901), going under Clock Front FSA (OC08905) first by pulling the center buttonette through the center of front wall.
- Continue pulling the buttonettes of the Foundation FSA (OC08907) into the eyelets of the front, sides and back.