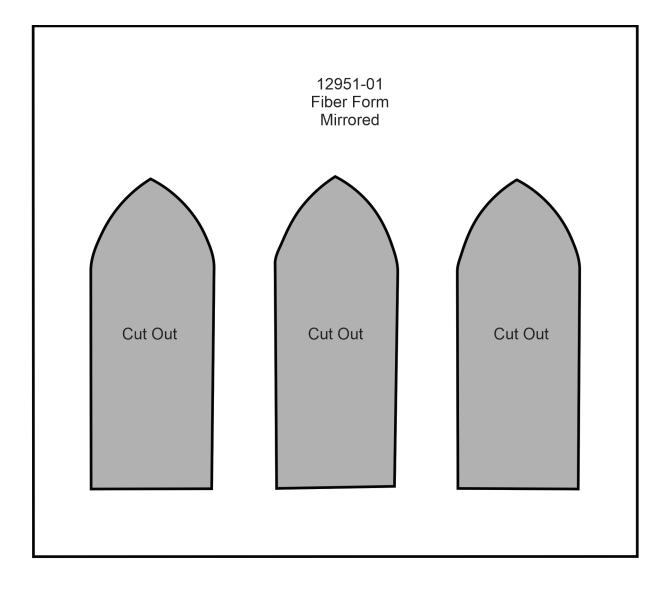

### Cathedral 12951 490-554

| Designs                    | 492 |
|----------------------------|-----|
| Collection Supplies        | 502 |
| Summary                    | 503 |
| Embroidery                 | 504 |
| Assembly                   | 514 |
| Applique Patterns          | 529 |
| Mirrored Applique Patterns | 543 |
|                            |     |