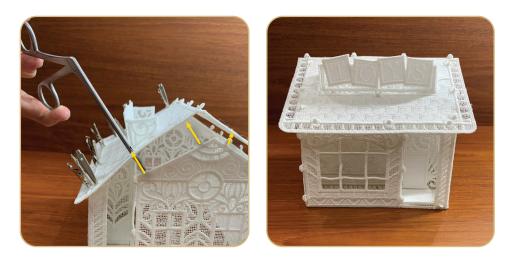

## STEP 5

- Roof Construction.
- Using alligator clamps, attach sections Roof Left Side FSA (0C03804) to the Roof Right Side FSA (0C03805) together. Set aside

## **STEP 6**

• Fold the steeple into a box or square shape. Attach the two buttonettes to create the box.

## **STEP 7**

- Using alligator clamp, attach the two buttonettes into the loop at the base of the cross. This will fold the roof into an angle.
- Attach the two corresponding buttonettes on the tip of the roof and to the back of the steeple.

## STEP 8

• Attach the steeple to the roof by attaching the four buttonettes into the roof unit.

## STEP 9

• Attach the roof/steeple to the building using the buttonettes as shown.