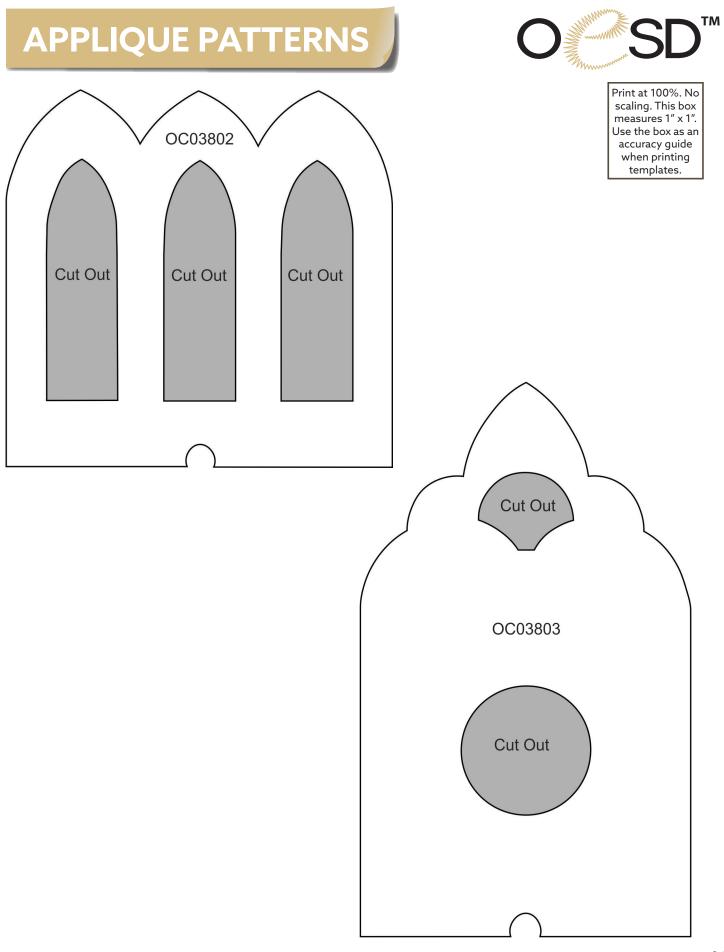

### OC03802 Side FSA

| Size Inches:    | Size mm:              | Stitch Count: |
|-----------------|-----------------------|---------------|
| 4.80 X 5.51 in. | 134.87 X 108.46 mm    | 38,130 St.    |
|                 | Stitch<br>nd Tackdown |               |
| 3. Lace         |                       | 0015          |

### OC03803 Rear FSA

| Size Inches:             | Size mm:           | Stitch Count: |
|--------------------------|--------------------|---------------|
| 4.69 X 6.46 in.          | 119.13 X 164.08 mm | 34,162 St.    |
| 1. Placement             | Stitch             |               |
| 2. Cut Line and Tackdown |                    | 0015          |
| 3. Lace                  |                    |               |