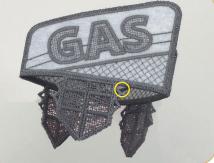

### Gas Station 12900 459-489

| 461 |
|-----|
| 469 |
| 470 |
| 471 |
| 478 |
| 484 |
|     |