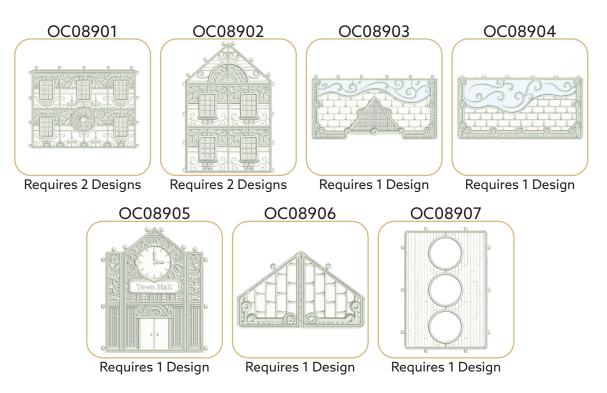

### OC08901 Front Wall / Back Wall FSA

| Size Inches:    | Size mm:          | Stitch Count: |
|-----------------|-------------------|---------------|
| 4.87 X 6.65 in. | 123.7 X 168.91 mm | 60,606 St.    |
| 1. Placement    | Stitch            | 0015          |
| 2. Cut Line an  | nd Tackdown       | 0015          |
| 3. Lace         |                   | 0015          |

#### OC08902 Side Wall FSA

| Size Inches:   | Size mm:           | Stitch Count: |
|----------------|--------------------|---------------|
| 4.58 X 6.6 in. | 116.33 X 167.64 mm | 47,315 St.    |
| 1. Placement   | Stitch             | 0015          |
| 2. Cut Line a  | nd Tackdown        | 0015          |
| 3. Lace        |                    | 0015          |

#### OC08903 Front Roof FSA

| Size Inches:     | Size mm:         | Stitch Count: |
|------------------|------------------|---------------|
| 3.5 X 6.86 in.   | 88.9 X 174.24 mm | 30,992 St.    |
| 1. Shingles Pl   | acement Stitch   | 0015          |
| 2. Cut Line an   | nd Tackdown      | 0015          |
| 3. Snow Place    | ement Stitch     | 0015          |
| 2 4. Cut Line an | nd Tackdown      | 0015          |
| 5. Lace          |                  | 0015          |

#### OC08904 Back Roof FSA

|                                                   | Size mm:<br>87.63 X 174.24 mm                              |  |
|---------------------------------------------------|------------------------------------------------------------|--|
| 2. Cut Line an<br>3. Snow Place<br>4. Cut Line an | acement Stitch<br>d Tackdown<br>ement Stitch<br>d Tackdown |  |

#### OC08905 Clock Front FSA

| Size Inches:  | Size mm:           | Stitch Count: |
|---------------|--------------------|---------------|
| 4.87 X 5.8 in | . 123.7 X 147.32 m | nm 51,981 St. |
| 1. Clock Pla  | acement Stitch     |               |
| 2. Cut Line   | and Tackdown       | 0015          |
| 3. Sign Place | cement Stitch      | 0015          |
| 4. Cut Line   | and Tackdown       | 0015          |
| 5. Door Pla   | cement Stitch      |               |
| 6. Cut Line   | and Tackdown       |               |
| 7. Lace       |                    | 0015          |
| 8. Lettering  |                    | 0015          |

#### OC08906 Roof Extension FSA

| Size Inches:    | Size mm:              | Stitch Count: |
|-----------------|-----------------------|---------------|
| 2.58 X 4.28 in. | 65.53 X 108.71 mm     | 11,764 St.    |
| 2. Cut Line ar  | Stitch<br>nd Tackdown |               |