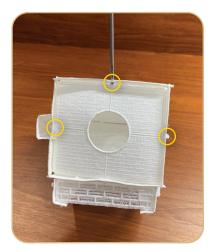

#### Step 3 - Rinse

Rinse remaining stabilizer out in warm running water.

For stiffer lace and FSL structures, DO NOT rinse away all of the stabilizer. The lace should be just slightly tacky. For softer lace, rinse until all traces of the stabilizer are removed.

#### Step 4 - Dry

Lay right side down flat on a nonstick surface, such as a cooling rack, parchment paper or Teflon sheet. This minimizes the tendency for the lace to curl.

Let the pieces dry completely before proceeding with any assembly.