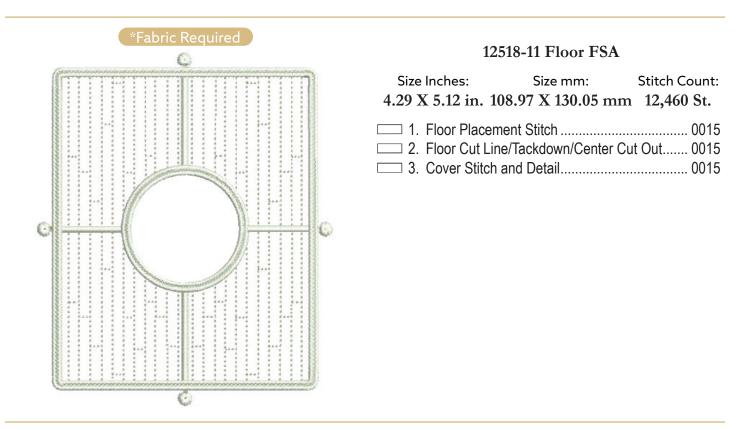

#### 12423-09 Floor FSA

Stitch Count:

Note: Some designs in this collection may have been created using unique special stitches and/or techniques. To preserve design integrity wher rescaling or rotating designs in your software, always rescale or rotate designs using the handles directly on-screen.