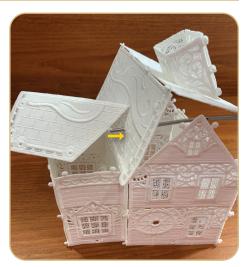

#### **STEP 16**

• Continue attaching the main roof to the main building by pulling the remaining eleven buttonettes of the main building into the eleven eyelets located along the edges of the main roof.