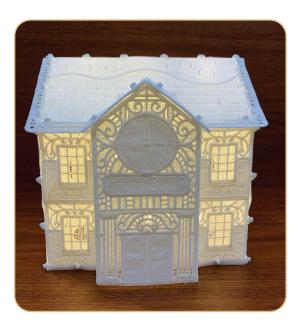

## SUMMARY

Completed Size: 6 <sup>3</sup>⁄<sub>4</sub>" Tall, 6" x 4 <sup>3</sup>⁄<sub>4</sub>"

It is a violation of Copyright law to make and distribute copies of electronic designs or artwork. Electronic designs are licensed to the original purchaser for use at one location. ©2023 OESD, LLC. All rights reserved.

### **FINISHING TOUCHES**

- The Victorian house is complete. Enjoy.
- Add tea lights or pixie lights to create a glow.