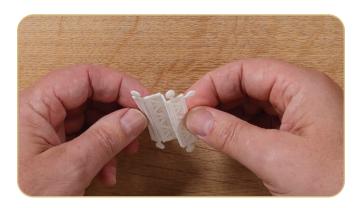

Use a pair of OESD Alligator Clamps to insert the buttonettes into the eyelets. Insert the tip of the OESD Alligator Clamps into the eyelet, grasp the buttonette and pull through the eyelet. Alternatively, use a stiletto or tweezers to push the buttonette through the eyelet.

#### **Eyelets Too Small**

If any of the eyelets appear closed or too small to penetrate with Alligator Clamps, they may be stretched by inserting the small end of the OESD Perfect Point and Press Tool into the eyelet opening and stretching it open wide enough to accommodate the OESD Alligator Clamps.