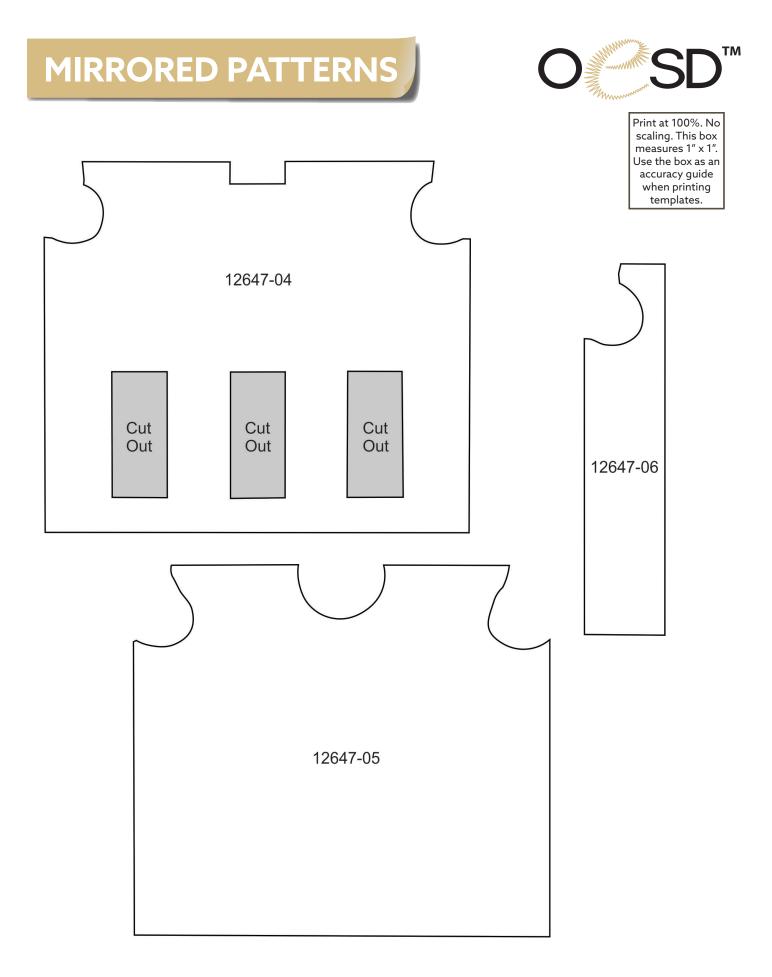

# Firehouse 12647 279-309

| Designs                    | 280 |
|----------------------------|-----|
| Collection Supplies        | 289 |
| Summary                    | 290 |
| Assembly                   | 291 |
| Applique Patterns          | 298 |
| Mirrored Applique Patterns | 304 |