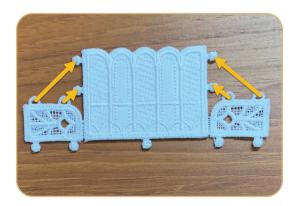

## STEP 2 -Assembling the Tree

• Using alligator clamps, attach all six sections of the Tree Body FSL (OC09101) by pulling the five buttonettes along the side of one section through the five eyelets along the side of a second section.

## STEP 3

• Continue connecting sections until all six are buttoned together and lying flat in a fan pattern.