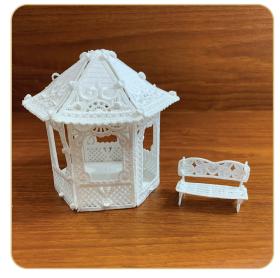

## SUMMARY

Completed Size: 4 ¼" Tall, 4" round

## **FINISHING TOUCHES**

- The gazebo and bench are complete. Enjoy.
- Add tea lights or pixie lights to create a glow.

Print at 100%. No scaling. This box measures 1" x 1". Use the box as an accuracy guide when printing templates.