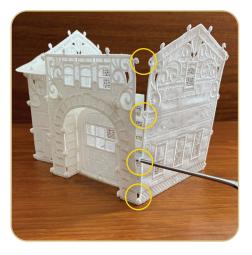

## STEP 1

• Using alligator clamps, attach the Front FSA (0C03801) to Side FSA (0C03802) together in a row by pulling the buttonettes through the corresponding eyelets. Use button clips to temporarily hold them in place.

## STEP 2

• Attach sections Rear FSA (0C03803) to Side FSA (0C03802) together in a row by pulling the buttonettes through the corresponding eyelets.

## STEP 3

 Attach the right side of the Front FSA (0C03801) and the Side FSA (0C03802) to the Rear FSA (0C03803) and the Side FSA (0C03802).

## STEP 4

Stand joined pieces up and attach the right side of the Rear FSA (0C03803) and Side FSA (0C03802) to the left side of Front FSA (0C03801) and Side FSA (0C03802) making basic church structure. Set aside.