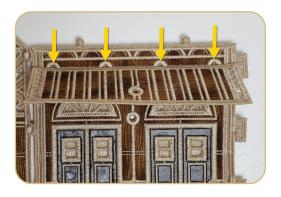

## STEP 9

• Attach the roof/steeple to the building using the buttonettes as shown.