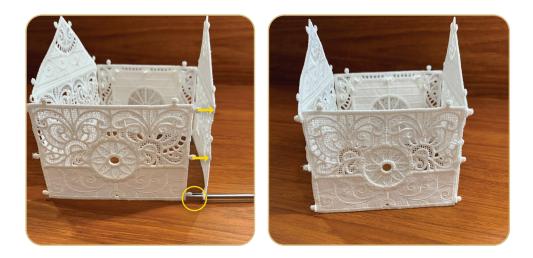

## STEP 1

• Using alligator clamps, attach the Front FSA (0C03801) to Side FSA (0C03802) together in a row by pulling the buttonettes through the corresponding eyelets. Use button clips to temporarily hold them in place.

## STEP 2

• Attach sections Rear FSA (0C03803) to Side FSA (0C03802) together in a row by pulling the buttonettes through the corresponding eyelets.

## STEP 3

 Attach the right side of the Front FSA (0C03801) and the Side FSA (0C03802) to the Rear FSA (0C03803) and the Side FSA (0C03802).

## STEP 4

Stand joined pieces up and attach the right side of the Rear FSA (0C03803) and Side FSA (0C03802) to the left side of Front FSA (0C03801) and Side FSA (0C03802) making basic church structure. Set aside.