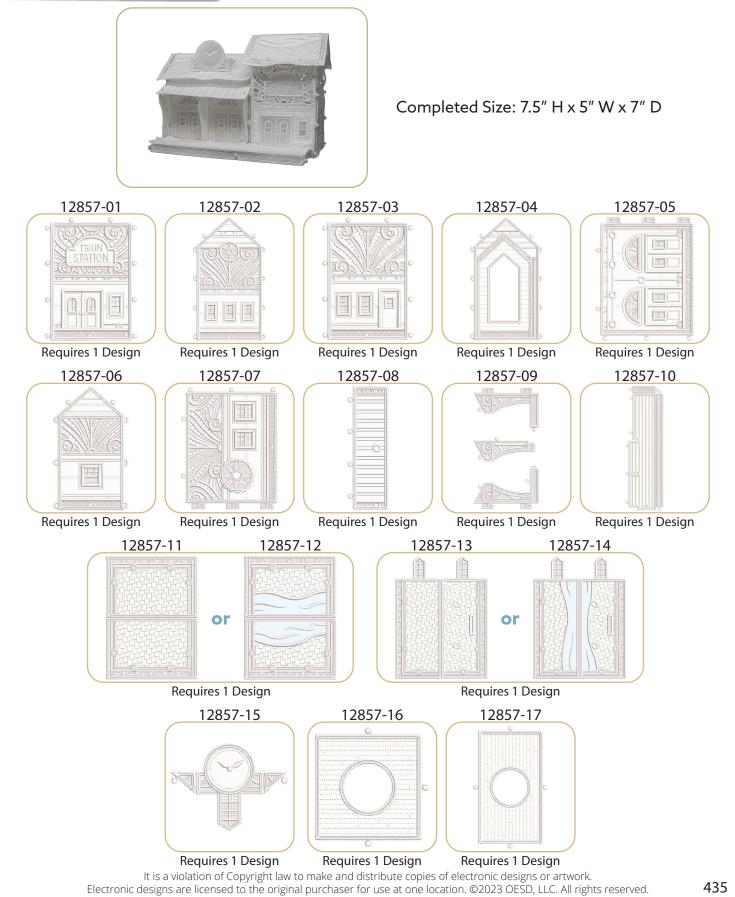

### Train Station 12857 424-458

| Designs                    | 425 |
|----------------------------|-----|
| Collection Supplies        | 434 |
| Summary                    | 435 |
| Assembly                   | 436 |
| Applique Patterns          | 443 |
| Mirrored Applique Patterns | 451 |
|                            |     |