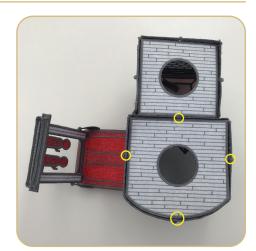

## STEP 4

Stand joined pieces up and attach the right side of the Rear FSA (0C03803) and Side FSA (0C03802) to the left side of Front FSA (0C03801) and Side FSA (0C03802) making basic church structure. Set aside.

## STEP 9

• Attach the roof/steeple to the building using the buttonettes as shown.