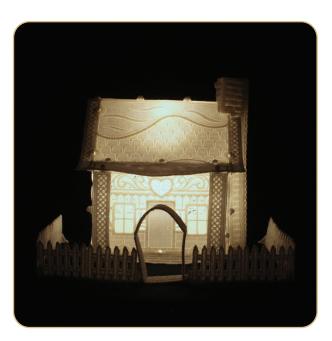

## **FINISHING TOUCHES**

- •
- The church is complete. Enjoy. Add tea lights or pixie lights to create a glow. •