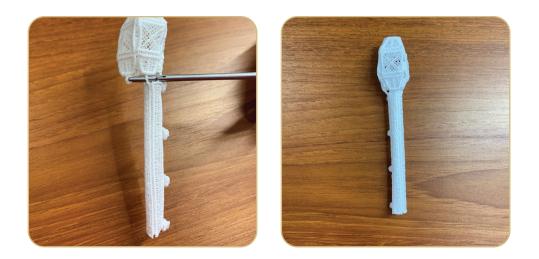

- Using alligator clamps, attach Clock Front FSA (OC08905) to the Roof Extension FSA (OC08906) by pulling the buttonettes through the corresponding eyelets.
- Fold the side flap toward the back and attach to the upper inner buttonhole.
- Set the clock and roof unit aside.