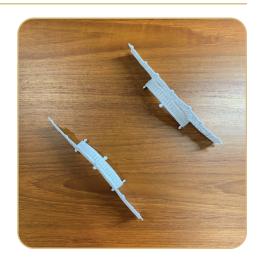

### STEP 6

• Attach one Side Wall FSA (12423-05) to one side Front Wall FSA (12423-04) with extended entry by pulling the three buttonettes of the front wall into the three eyelets on the side wall.

## **STEP 7**

• Repeat the above for the other side wall to the front wall.