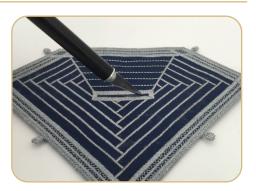

#### Step 6 – Assemble Structure

Note: Specific assembly instructions for a design/collection may be found in the thread chart pdf following the individual design color charts.

Lace must be COMPLETELY DRY before assembly. Wetting the buttonettes or eyelets to assemble is not recommended and may result in them stretching and coming "unbuttoned" when dry.

Use a pair of OESD Alligator Clamps to insert the buttonettes into the eyelets. Insert the tip of the OESD Alligator Clamps into the eyelet, grasp the buttonette and pull through the eyelet. Alternatively, use a stiletto or tweezers to push the buttonette through the eyelet.