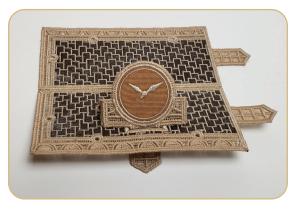

#### OC08905 Clock Front FSA

| Size Inches:  | Size mm:           | Stitch Count: |
|---------------|--------------------|---------------|
| 4.87 X 5.8 in | . 123.7 X 147.32 m | nm 51,981 St. |
| 1. Clock Pla  | acement Stitch     |               |
| 2. Cut Line   | and Tackdown       | 0015          |
| 3. Sign Place | cement Stitch      | 0015          |
| 4. Cut Line   | and Tackdown       | 0015          |
| 5. Door Pla   | cement Stitch      |               |
| 6. Cut Line   | and Tackdown       |               |
| 7. Lace       |                    | 0015          |
| 8. Lettering  |                    | 0015          |

- Using alligator clamps, attach Clock Front FSA (OC08905) to the Roof Extension FSA (OC08906) by pulling the buttonettes through the corresponding eyelets.
- Fold the side flap toward the back and attach to the upper inner buttonhole.
- Set the clock and roof unit aside.

- Attach the Clock Front FSA (OC08905) to the Front Wall/Back Wall FSA (OC08901) by pulling the six buttonettes of the clock front into the six eyelets of the front wall.
- Apply button clips as needed when assembling.
- The clock and front wall section is complete.
- Set aside.

## **FINISHING TOUCHES**

- The town hall is complete. Enjoy.
- Add tea lights or pixie lights to create a glow.

Print at 100%. No scaling. This box measures 1" x 1". Use the box as an accuracy guide when printing templates.