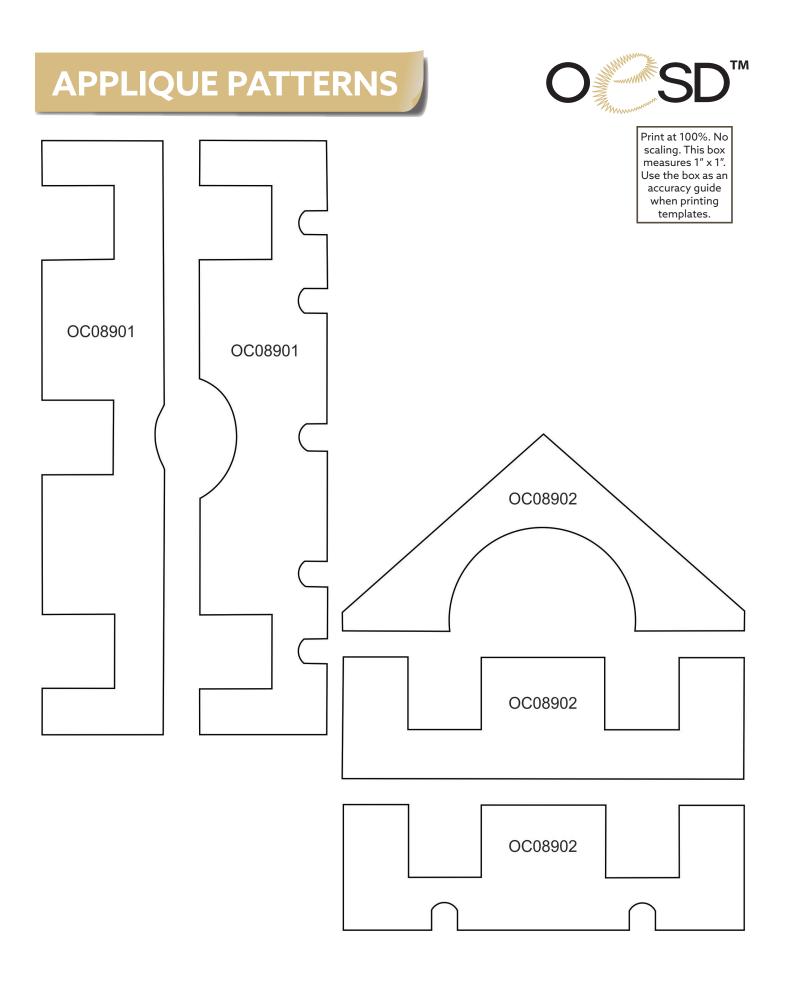

# APPLIQUE PATTERNS

### OC08901 Front Wall / Back Wall FSA

| Size Inches:    | Size mm:          | Stitch Count: |
|-----------------|-------------------|---------------|
| 4.87 X 6.65 in. | 123.7 X 168.91 mm | 60,606 St.    |
| 1. Placement    | Stitch            | 0015          |
| 2. Cut Line an  | nd Tackdown       | 0015          |
| 3. Lace         |                   | 0015          |

Note: Some designs in this collection may have been created using unique special stitches and/or techniques. To preserve design integrity when rescaling or rotating designs in your software, always rescale or rotate designs using the handles directly on-screen.

#### OC08902 Side Wall FSA

| Size Inches:   | Size mm:           | Stitch Count: |
|----------------|--------------------|---------------|
| 4.58 X 6.6 in. | 116.33 X 167.64 mm | 47,315 St.    |
| 1. Placement   | Stitch             | 0015          |
| 2. Cut Line a  | nd Tackdown        | 0015          |
| 3. Lace        |                    | 0015          |

\*Fabric Required