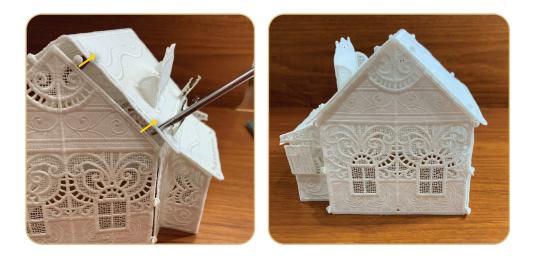

## **FINISHING TOUCHES**

- The post office and mailbox are complete. Enjoy.
- Add tea lights or pixie lights to create a glow.