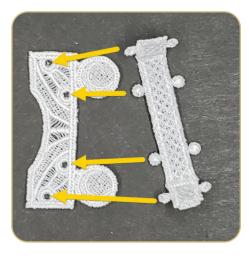

## **STEP 13**

• To assemble the Park Bench FSL (12425-04) attach the four buttonettes to the corresponding eyelets as shown.