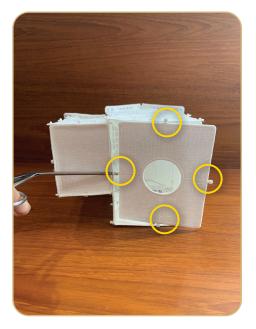

### **STEP 7**

• Construct the Victorian House Chimney (12424-08) by folding it into a square and pulling the three buttonettes from one side into the three eyelets along the opposite edge.

### STEP 8

 Attach the Victorian House Chimney (12424-08) to the Victorian House Left Roof (12424-07) by pulling the four buttonettes of the chimney into the eyelets located at each corner of the small rectangular area located on the left roof.

#### STEP 9

• Attach the Victorian House Right Roof (12424-06) to the Victorian House Left Roof (12424-07) by pulling the buttonettes into the four eyelets located along the edge of the right roof.

### **STEP 10**

 Attach the Victorian House Right Roof (12424-06) to the Victorian House Inner Wall (12424-02) by pulling the three buttonettes along the upper edge of the inner wall into the three eyelets along the bottom edge of the right roof. Start with the center buttonette followed by the two end buttonettes.