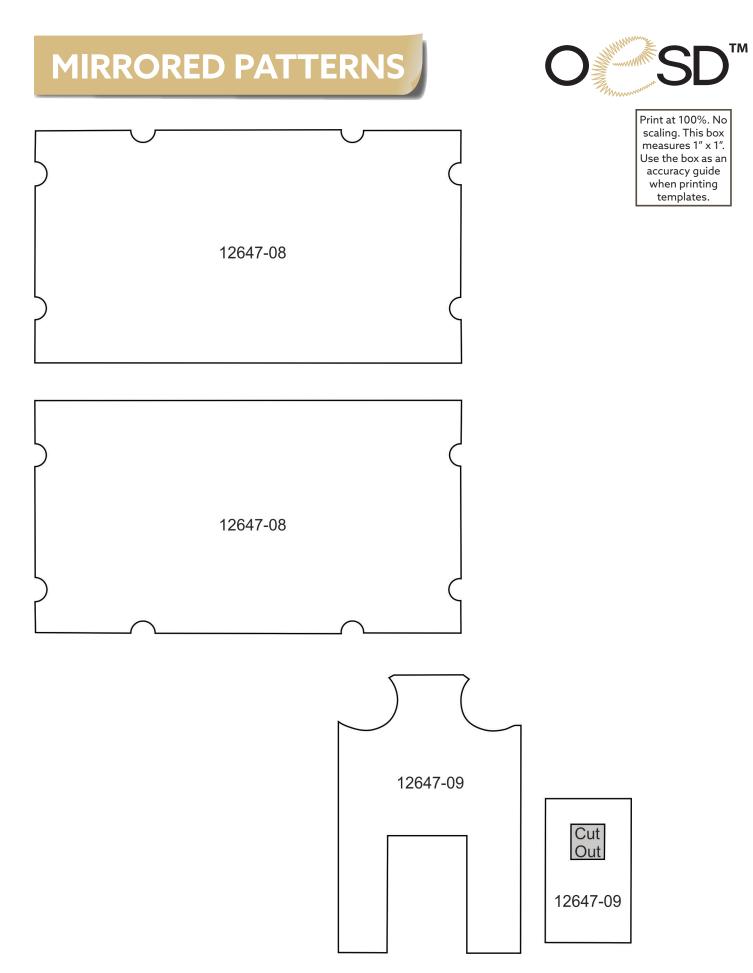

# Firehouse 12647 279-309

| Designs                    | 280 |
|----------------------------|-----|
| Collection Supplies        | 289 |
| Summary                    | 290 |
| Assembly                   | 291 |
| Applique Patterns          | 298 |
| Mirrored Applique Patterns | 304 |