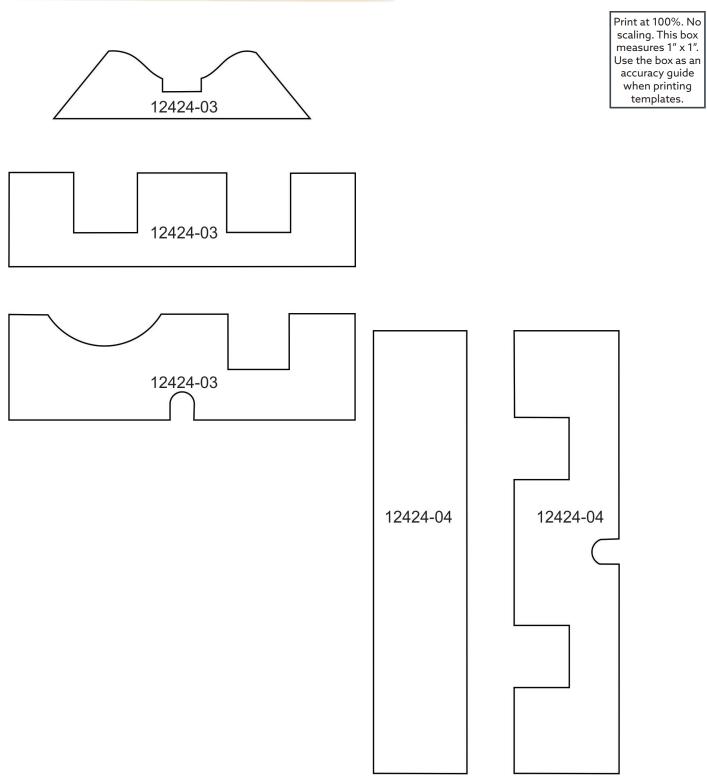

#### 12424-06 Right Roof FSA

| Size Inches:    | Size mm:         | Stitch Count: |
|-----------------|------------------|---------------|
| 3.39 X 5.37 in. | 86.11 X 136.4 mm | 23,848 St.    |
| 1. Roof Placer  | ment Stitch      | 0015          |
| 2. Roof Cut Li  | ne and Tackdown  | 0015          |
| 3. Snow Place   | ment Stitch      | 0015          |
| 🔲 4. Snow Cut L | ine and Tackdown | 0015          |
| 5. Lace         |                  | 0015          |
|                 |                  |               |

#### 12424-07 Left Roof FSA

|                 | Size mm:          |            |
|-----------------|-------------------|------------|
| 3.45 X 5.38 in. | 87.63 X 136.65 mm | 25,822 St. |
| 1. Roof Place   | ment Stitch       | 0015       |
| 2. Roof Cut L   | ine and Tackdown  | 0015       |
| 3. Snow Plac    | ement Stitch      | 0015       |
| 4. Snow Cut I   | Line and Tackdown | 0015       |
| 5. Lace         |                   | 0015       |

#### 12424-08 Chimney FSL

| Size Inches:    | Size mm:          | Stitch Count: |
|-----------------|-------------------|---------------|
| 4.68 X 2.44 in. | 118.87 X 61.98 mm | 16,938 St.    |
| 1. Single Colo  | or Design         | 0015          |