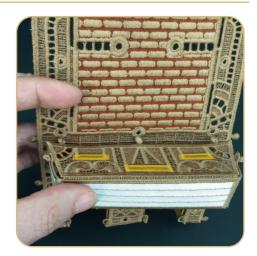

## **FINISHING TOUCHES**

- •
- The church is complete. Enjoy. Add tea lights or pixie lights to create a glow. •