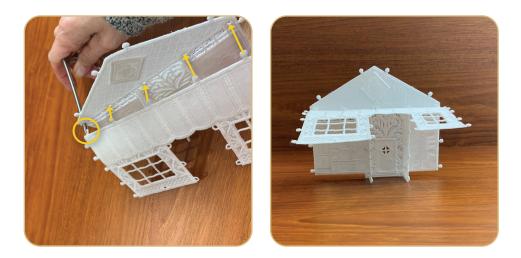

#### **STEP 16**

• Continue attaching the main roof to the main building by pulling the remaining eleven buttonettes of the main building into the eleven eyelets located along the edges of the main roof.