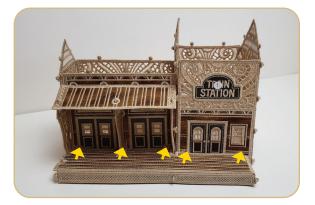

## STEP 9

• Attach the roof/steeple to the building using the buttonettes as shown.

## **FINISHING TOUCHES**

- •
- The church is complete. Enjoy. Add tea lights or pixie lights to create a glow. •