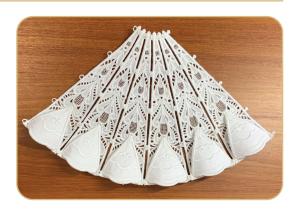

## STEP 2 -Assembling the Tree

• Using alligator clamps, attach all six sections of the Tree Body FSL (OC09101) by pulling the five buttonettes along the side of one section through the five eyelets along the side of a second section.

## STEP 3

• Continue connecting sections until all six are buttoned together and lying flat in a fan pattern.

## **STEP 11**

• Once the branches are attached, form the tree into a cone shape by connecting the final five buttonettes along one edge with the eyelets along the opposite edge.