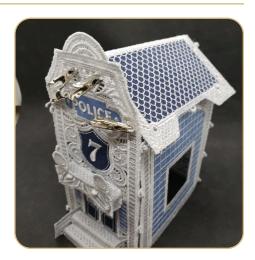

### Police Station 12845 393-423

| Designs                    | 394 |
|----------------------------|-----|
| Collection Supplies        | 403 |
| Summary                    | 404 |
| Assembly                   | 405 |
| Applique Patterns          | 412 |
| Mirrored Applique Patterns | 418 |