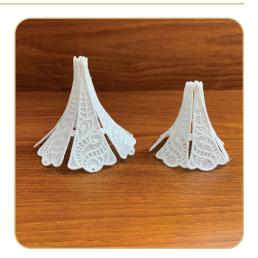

## **STEP 11**

• Once the branches are attached, form the tree into a cone shape by connecting the final five buttonettes along one edge with the eyelets along the opposite edge.

## **Finishing Touches**

- •
- The tree and pond are complete. Enjoy. Add tea lights or pixie lights to create a glow.

Collection No: 12423 1 Design Project instructions included