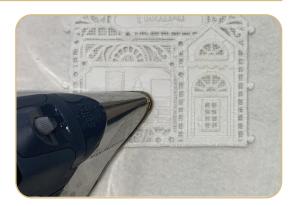

## STEP 3

- Load selected design into the machine.
- Example design is 12423-05.
- Thread the machine per the thread chart.
- Place hoop on the machine.
- Stitch Machine Step 1, Placement Stitch.

## **STEP 4**

- Remove the hoop from the machine, but NOT the project from the hoop.
- Place the hoop on a flat surface.
- Place the prepared applique fabric, right side up, completely covering the placement stitch.
- Tape in place to secure.

## STEP 5

- Return the hoop to the machine.
- Stitch Machine Step 2, Cut Line and Tackdown.