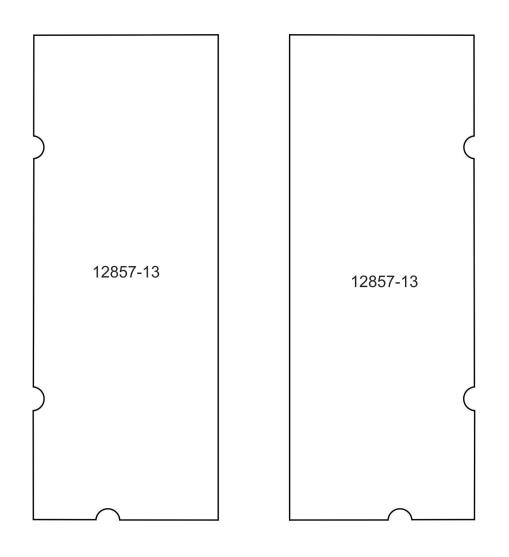

# - MANNAM ТМ MIRRORED PATTERNS MMM? Print at 100%. No scaling. This box measures 1" x 1". Use the box as an accuracy guide when printing templates. 12423-07 12423-08 12423-06 12423-08

Print at 100%. No scaling. This box measures 1" x 1". Use the box as an accuracy guide when printing templates.