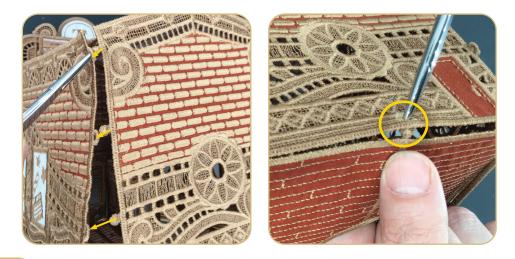

#### Step 6 – Assemble Structure

Note: Specific assembly instructions for a design/collection may be found in the thread chart pdf following the individual design color charts.

Lace must be COMPLETELY DRY before assembly. Wetting the buttonettes or eyelets to assemble is not recommended and may result in them stretching and coming "unbuttoned" when dry.

Use a pair of OESD Alligator Clamps to insert the buttonettes into the eyelets. Insert the tip of the OESD Alligator Clamps into the eyelet, grasp the buttonette and pull through the eyelet. Alternatively, use a stiletto or tweezers to push the buttonette through the eyelet.