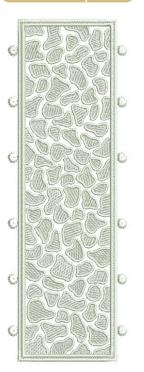

### Bridge & Small Tree 12468 181-206

| Designs                    | 208 |
|----------------------------|-----|
| Collection Supplies        | 214 |
| Summary                    | 215 |
| Assembly                   | 216 |
| Applique Patterns          | 225 |
| Mirrored Applique Patterns | 226 |