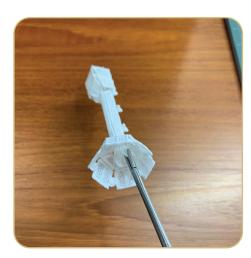

- Using alligator clamps, attach Clock Front FSA (OC08905) to the Roof Extension FSA (OC08906) by pulling the buttonettes through the corresponding eyelets.
- Fold the side flap toward the back and attach to the upper inner buttonhole.
- Set the clock and roof unit aside.