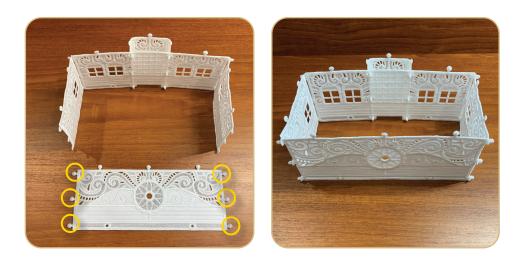

## **STEP 11**

 Attach the Front Roof FSA (OC08903) to Back Roof FSA (OC08904) by pulling the six buttonettes along the edge of the front roof into the six eyelets along the edge of the back roof.

- Attach Foundation FSA (OC08907) to Front Wall/Back Wall FSA (OC08901), going under Clock Front FSA (OC08905) first by pulling the center buttonette through the center of front wall.
- Continue pulling the buttonettes of the Foundation FSA (OC08907) into the eyelets of the front, sides and back.

## **FINISHING TOUCHES**

- The town hall is complete. Enjoy.
- Add tea lights or pixie lights to create a glow.

Print at 100%. No scaling. This box measures 1" x 1". Use the box as an accuracy guide when printing templates.