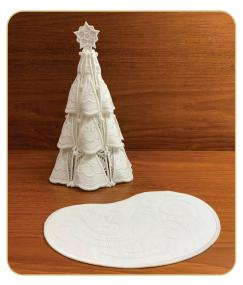

## SUMMARY

Completed Size: 7 1/2" Tall, 5" Round

## **Finishing Touches**

- •
- The tree and pond are complete. Enjoy. Add tea lights or pixie lights to create a glow.

Collection No: 12423 1 Design Project instructions included