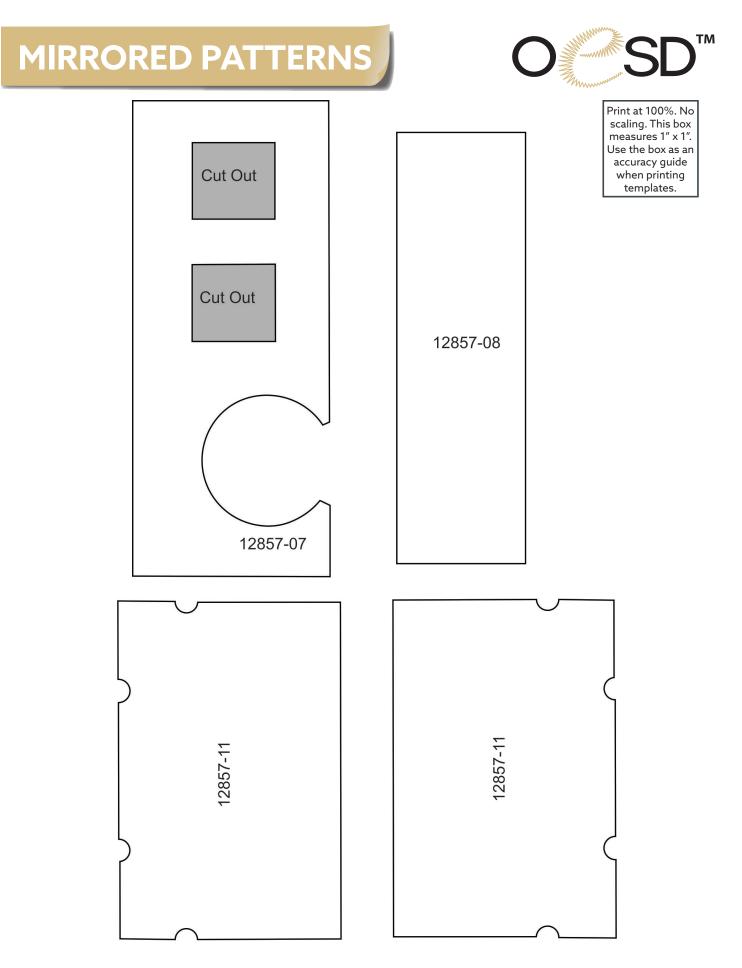

#### STEP 4

• Attach Wall Topper FSL (12468-03) to Outer Wall FSL (12468-01) by pulling the seven buttonettes on the outer wall into the corresponding eyelets of the topper.

• Repeat this process for the second side of the bridge.