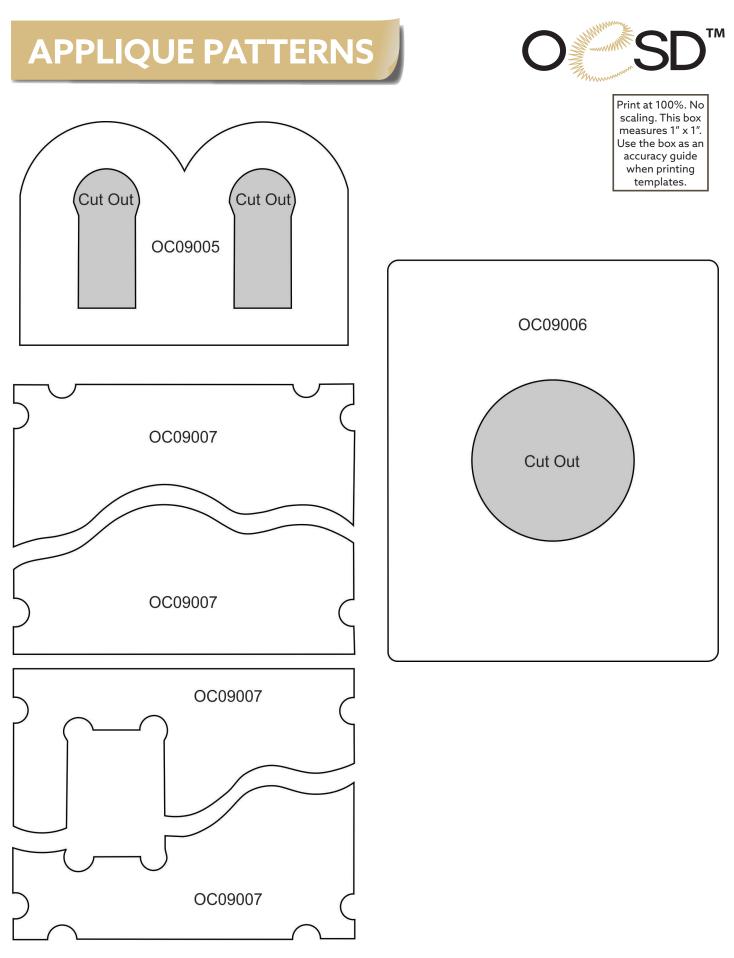

#### OC09005 Side Walls FSA

| Size Inches:    | Size mm:        | Stitch Count: |
|-----------------|-----------------|---------------|
| 3.79 X 3.24 in. | 96.27 X 82.3 mm | 24,163 St.    |
| 1. Placement    | Stitch          | 0015          |
| 2. Cut Line an  | d Tackdown      | 0015          |
| 3. Lace         |                 |               |

#### \*Fabric Required

| Size Inches:   | Size mm:          | Stitch Count: |
|----------------|-------------------|---------------|
| 3.9 X 4.65 in. | 99.06 X 118.11 mm | 8,628 St.     |
| 1. Placement   | Stitch            |               |
| 2. Cut Line ar | nd Tackdown       |               |
| 3. Lace        |                   | 0015          |

#### OC09007 Roof FSA

|                 | Size mm:           |              |
|-----------------|--------------------|--------------|
| 4.28 X 6.09 in. | 108.71 X 154.69 mm | n 40,508 St. |
| □ 1. Shingles P | lacement Stitch    | 0015         |
| 2. Cut Line ar  | nd Tackdown        | 0015         |
| 3. Snow Plac    | ement Stitch       | 0015         |
| 4. Cut Line ar  | nd Tackdown        | 0015         |
| 5. Lace         |                    | 0015         |

#### OC09008 Chimney FSL

| Size Inches:   | Size mm:       | Stitch Count: |
|----------------|----------------|---------------|
| 1.7 X 4.37 in. | 43.18 X 111 mm | 13,425 St.    |
| 1. Lace        |                | 0015          |