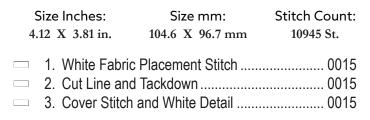

### OC03801 Front FSA

| Size Inches:    | Size mm:           | Stitch Count: |
|-----------------|--------------------|---------------|
| 4.69 X 6.46 in. | 119.13 X 164.08 mm | 36,252 St.    |
| 1. Placement    | Stitch             | 0015          |
| 2. Cut Line ar  | nd Tackdown        | 0015          |
| 3. Lace         |                    | 0015          |