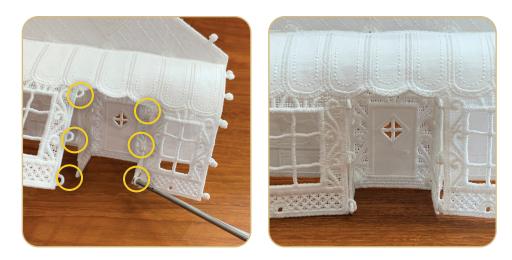

### **STEP 17**

 Attach Victorian House Foundation 2 (12424-12) to the Victorian House Inner Wall (12424-02) by pulling the buttonette of foundation 2 into the one eyelet of the inner wall.

### **STEP 18**

 Attach Victorian House Foundation 2 (12424-12) to Victorian House Front & Back Wall (12424-09) by pulling the buttonettes on each end of the foundation 2 into the one eyelet at the bottom center of the front and back wing walls.

### **STEP 19**

• Attach the Victorian House Foundation (12424-05) to Victorian House Inner Wall (12424-02) by pulling the buttonette on the foundation into the one eyelet remaining on the inner wall.