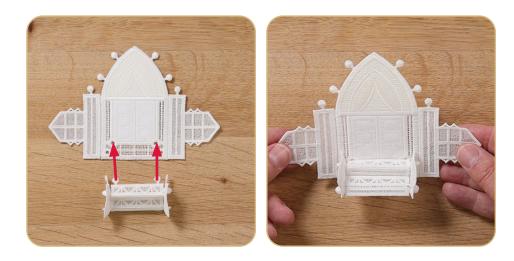

## STEP 8

• Attach the steeple to the roof by attaching the four buttonettes into the roof unit.

## STEP 9

• Attach the roof/steeple to the building using the buttonettes as shown.

## **STEP 10**

- Attach structure to the Bottom Base FSA (0C03807).
- Use alligator clamps connect the bottom buttonettes to the side walls.