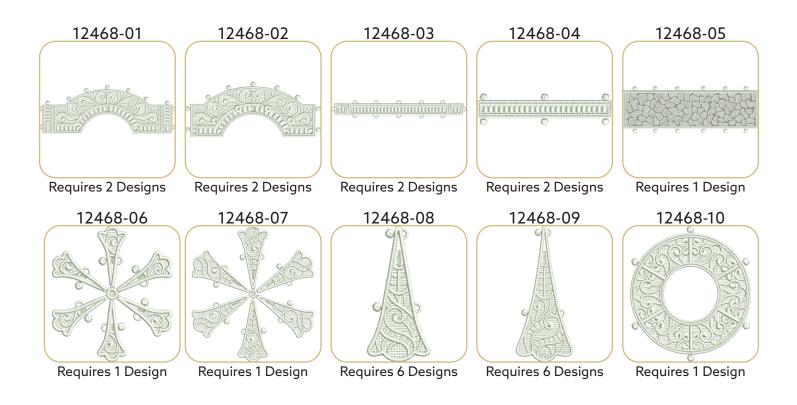

# DESIGNS

Note: Some designs in this collection may have been created using unique special stitches and/or techniques. To preserve design integrity when rescaling or rotating designs in your software, always rescale or rotate designs using the handles directly on-screen.

#### 12423-01 Entry Front Wall FSA

| Size Inches:    | Size mm:          | Stitch Count: |
|-----------------|-------------------|---------------|
| 2.98 X 5.82 in. | 75.69 X 147.83 mm | 27,985 St.    |
| 1.Placement     | Stitch            | 0015          |
| 2.Cut Line ar   | nd Tackdown       | 0015          |
| 3.Lace          |                   | 0015          |

#### 12423-02 American Flag FSL

| Size Inches:    | Size mm:         | Stitch Count: |
|-----------------|------------------|---------------|
| 1.52 X 1.75 in. | 38.61 X 44.45 mm | 4,396 St.     |
| 1. Single Cold  | or Design        |               |

#### 12423-03 Entry Front Roof FSA

| Size     | Inches:      | Size mm:         | Stitch Count: |
|----------|--------------|------------------|---------------|
| 1.87 X   | 3.48 in.     | 47.5 X 88.39 mm  | n 9,435 St.   |
| □   1.   | .Roof Placer | nent Stitch      |               |
| <b>2</b> | Roof Cut Lir | ne and Tackdown  | 0015          |
| <b>3</b> | Snow Place   | ment Stitch      | 0015          |
| <b>4</b> | Snow Cut L   | ine and Tackdown | 0015          |
| 5        | .Lace        |                  | 0015          |

#### 12423-04 Front Wall FSA

| Size Inches:    | Size mm:          | Stitch Count: |
|-----------------|-------------------|---------------|
| 3.51 X 4.86 in. | 89.15 X 123.44 mm | 24,676 St.    |
| □ 1.Placement   | Stitch            | 0015          |
| 2.Cut Line ar   | nd Tackdown       | 0015          |
| 3.Lace          |                   | 0015          |

#### 12423-05 Side Wall FSA

| Size Inches:    | Size mm:           | Stitch Count: |
|-----------------|--------------------|---------------|
| 4.59 X 5.33 in. | 116.59 X 135.38 mm | 35,979 St.    |
| 1.Placement     | t Stitch           | 0015          |
| 2.Cut Line a    | nd Tackdown        | 0015          |
| 3.Lace          |                    | 0015          |

#### 12423-06 Back Wall FSA

| Size Inches:    | Size mm:          | Stitch Count: |
|-----------------|-------------------|---------------|
| 3.51 X 4.73 in. | 89.15 X 120.14 mm | 29,218 St.    |
| □ 1.Placement   | Stitch            | 0015          |
| 2.Cut Line ar   | nd Tackdown       | 0015          |
| 3.Lace          |                   | 0015          |

#### 12423-07 Office Sign FSA

| Size Inches:            |            | Size mm:       | Stitcl | n Count: |
|-------------------------|------------|----------------|--------|----------|
| 3.94 X 1.5              | 8 in. 10   | 0.08 X 40.13 r | nm 6,7 | 25 St.   |
| 1.Plac                  | ement Stif | tch            |        | 0015     |
| 2.Cut Line and Tackdown |            |                |        | 0015     |
| 3.Lace                  | Э          |                |        | 0015     |

#### 12423-09 Floor FSA

Stitch Count:

Note: Some designs in this collection may have been created using unique special stitches and/or techniques. To preserve design integrity wher rescaling or rotating designs in your software, always rescale or rotate designs using the handles directly on-screen.

#### 12423-10 Mailbox FSL

| Size Inches:           | Size mm:         | Stitch Count: |
|------------------------|------------------|---------------|
| 2.99 X 2.03 in.        | 75.95 X 51.56 mm | 6,617 St.     |
| 1. Single Color Design |                  |               |