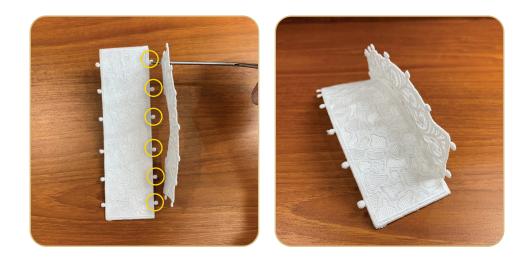

#### 12425-01 FSL Gazebo Walls

| Size Inches:     | Size mm:          | Stitch Count: |
|------------------|-------------------|---------------|
| 3.26 X 5.69 in.  | 82.80 X 144.53 mm | 38,930 St.    |
| □ 1. Single Cold | or Design         |               |

#### 12425-04 FSL Park Bench

| Size Inches:    | Size mm:         | Stitch Count: |
|-----------------|------------------|---------------|
| 3.06 X 3.43 in. | 77.72 X 87.12 mm | 12,036 St.    |
| 1. Single Cold  | r Design         | 0015          |