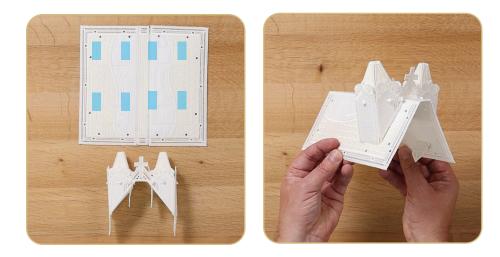

## STEP 1

Hoop one layer of AquaMesh and one layer of BadgeMaster for all designs.

- Adhere two layers of StabilStick CutAway to the wrong side of all applique fabrics, to provide stiffness to the finished structure.
- Cut the prepared applique fabrics 1/4"-1/2" larger than the applique templates.

## STEP 3

- Load selected design into the machine.
- Example design is 12423-05.
- Thread the machine per the thread chart.
- Place hoop on the machine.
- Stitch Machine Step 1, Placement Stitch.

## **STEP 4**

- Remove the hoop from the machine, but NOT the project from the hoop.
- Place the hoop on a flat surface.
- Place the prepared applique fabric, right side up, completely covering the placement stitch.
- Tape in place to secure.

## STEP 5

- Return the hoop to the machine.
- Stitch Machine Step 2, Cut Line and Tackdown.