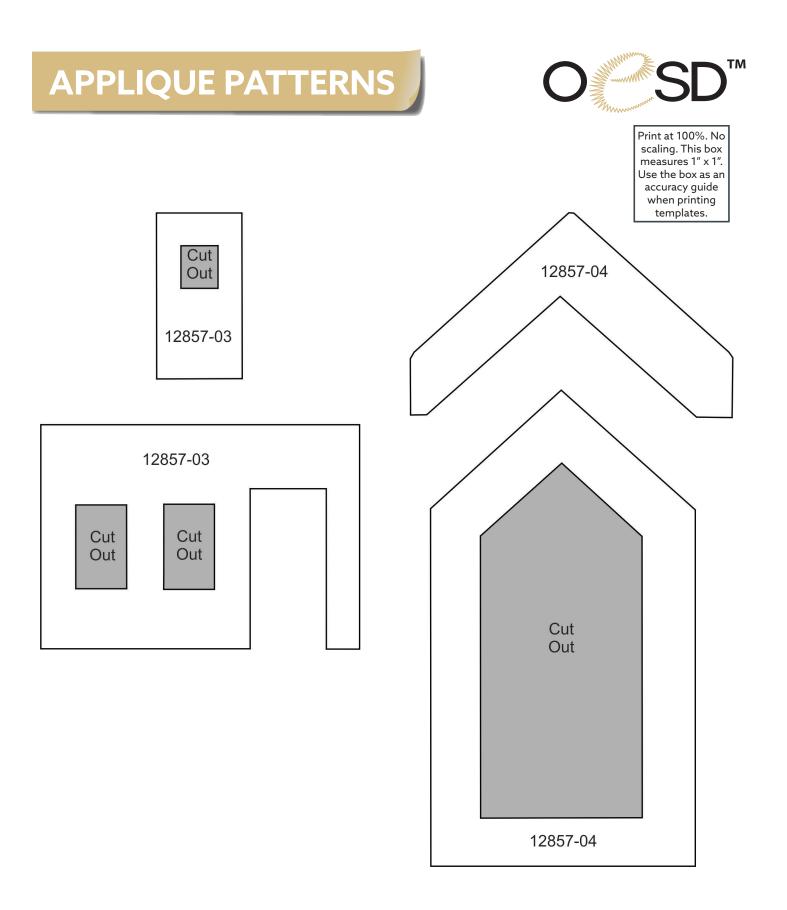

# APPLIQUE PATTERNS

Print at 100%. No scaling. This box measures 1" x 1". Use the box as an accuracy guide when printing templates.