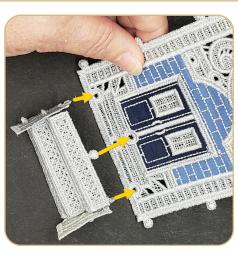

Use a pair of OESD Alligator Clamps to insert the buttonettes into the eyelets. Insert the tip of the OESD Alligator Clamps into the eyelet, grasp the buttonette and pull through the eyelet. Alternatively, use a stiletto or tweezers to push the buttonette through the eyelet.

#### **Button Clips**

During the assembly process, some structures pull on buttonettes that have already been inserted and could pull them out altogether. Putting a Button Clip on the assembled buttonette will keep it in position during the assembly process. Remove the Button Clips when the assembly is complete.