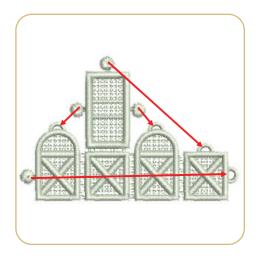

## **FINISHING TOUCHES**

- The post office and mailbox are complete. Enjoy.
- Add tea lights or pixie lights to create a glow.

# APPLIQUE PATTERNS

Print at 100%. No scaling. This box measures 1" x 1". Use the box as an accuracy guide when printing templates.