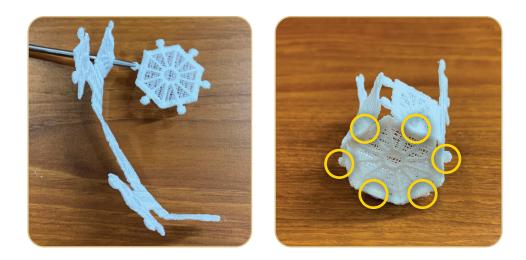

## STEP 2 -Assembling the Tree

• Using alligator clamps, attach all six sections of the Tree Body FSL (OC09101) by pulling the five buttonettes along the side of one section through the five eyelets along the side of a second section.

## STEP 3

• Continue connecting sections until all six are buttoned together and lying flat in a fan pattern.

## **STEP 11**

• Once the branches are attached, form the tree into a cone shape by connecting the final five buttonettes along one edge with the eyelets along the opposite edge.