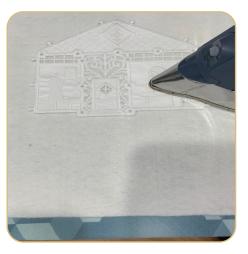

## STEP 1

Hoop one layer of AquaMesh and one layer of BadgeMaster for all designs.

- Adhere two layers of StabilStick CutAway to the wrong side of all applique fabrics, to provide stiffness to the finished structure.
- Cut the prepared applique fabrics 1/4"-1/2" larger than the applique templates.

#### Step 1 - Hoop

For FSL structures, hoop one layer of OESD AquaMesh and one layer of OESD BadgeMaster. BadgeMaster contains more starch so, combined with the AquaMesh, the lace is more rigid. For other FSL, where a softer lace is desired, hoop two layers of AquaMesh.