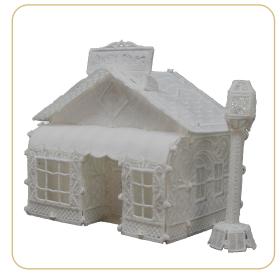

### Quilt Shop & Lamp Post 12466 155-180

| Designs                    | 156 |
|----------------------------|-----|
| Collection Supplies        | 163 |
| Summary                    | 164 |
| Assembly                   | 165 |
| Applique Patterns          | 173 |
| Mirrored Applique Patterns | 177 |
|                            |     |