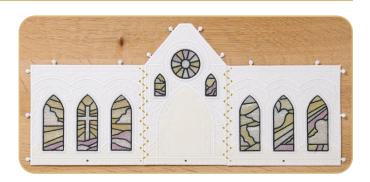

### Church 61038

35-54

55-73

| Designs                    | 13 |
|----------------------------|----|
| Collection Supplies        | 17 |
| Summary                    | 18 |
| Assembly                   | 19 |
| Applique Patterns          | 25 |
| Mirrored Applique Patterns | 30 |
|                            |    |

# DESIGNS

Note: Some designs in this collection may have been created using unique special stitches and/or techniques. To preserve design integrity when rescaling or rotating designs in your software, always rescale or rotate designs using the handles directly on-screen.

### OC03801 Front FSA

| Size Inches:    | Size mm:           | Stitch Count: |
|-----------------|--------------------|---------------|
| 4.69 X 6.46 in. | 119.13 X 164.08 mm | 36,252 St.    |
| 1. Placement    | Stitch             | 0015          |
| 2. Cut Line ar  | nd Tackdown        | 0015          |
| 3. Lace         |                    | 0015          |

## DESIGNS

Note: Some designs in this collection may have been created using unique special stitches and/or techniques. To preserve design integrity when rescaling or rotating designs in your software, always rescale or rotate designs using the handles directly on-screen.