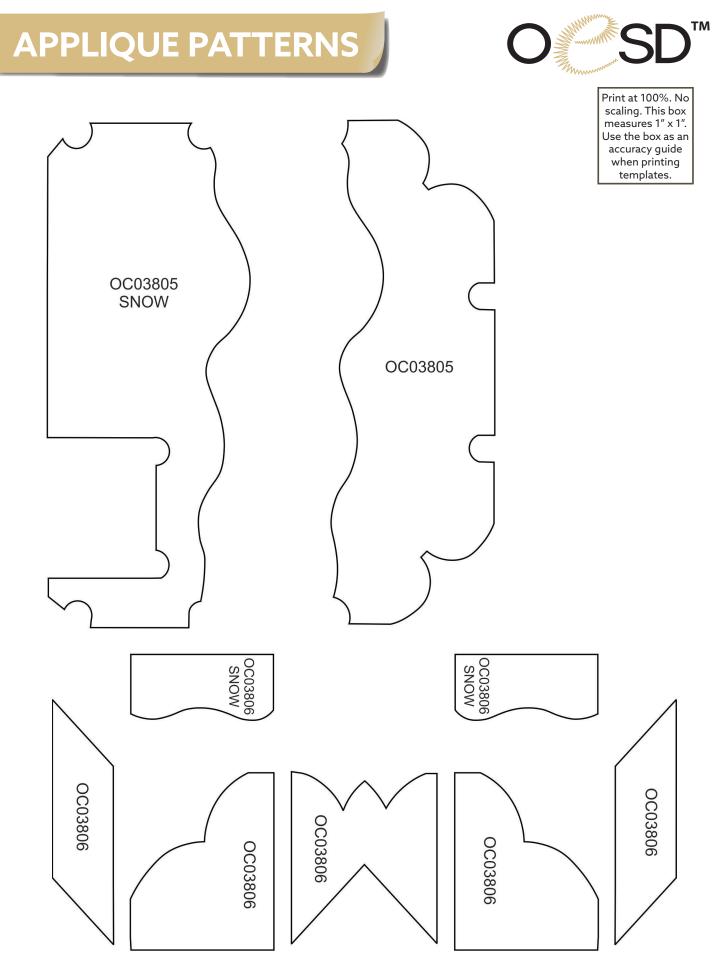

### OC03805 Roof Right Side FSA

|                                                                               | Size mm:<br>95.76 X 148.34 mm                              |  |
|-------------------------------------------------------------------------------|------------------------------------------------------------|--|
| <ul><li>2. Cut Line ar</li><li>3. Bottom Pla</li><li>4. Cut Line ar</li></ul> | nent Stitch<br>nd Tackdown<br>cement Stitch<br>nd Tackdown |  |

### OC03806 Steeple FSA

|                                                                                                                                                                  | Size mm:<br>101.35 X 176.53 mm                                                            |                                                              |
|------------------------------------------------------------------------------------------------------------------------------------------------------------------|-------------------------------------------------------------------------------------------|--------------------------------------------------------------|
| <ul> <li>2. Cut Line a</li> <li>3. Lace</li> <li>4. Right Place</li> <li>5. Cut Line a</li> <li>6. Lace</li> <li>7. Center Pla</li> <li>8. Cut Line a</li> </ul> | ment Stitch<br>nd Tackdown<br>ement Stitch<br>nd Tackdown<br>cement Stitch<br>nd Tackdown | 0015<br>0015<br>0015<br>0015<br>0015<br>0015<br>0015<br>0015 |