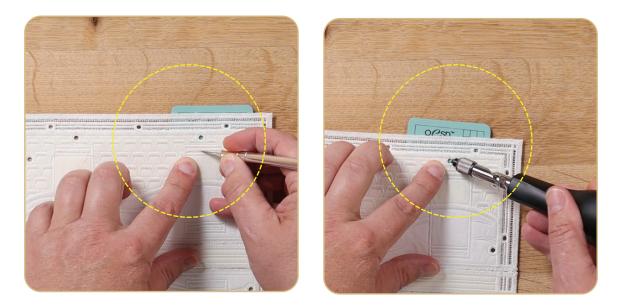

Use a pair of OESD Alligator Clamps to insert the buttonettes into the eyelets. Insert the tip of the OESD Alligator Clamps into the eyelet, grasp the buttonette and pull through the eyelet. Alternatively, use a stiletto or tweezers to push the buttonette through the eyelet.