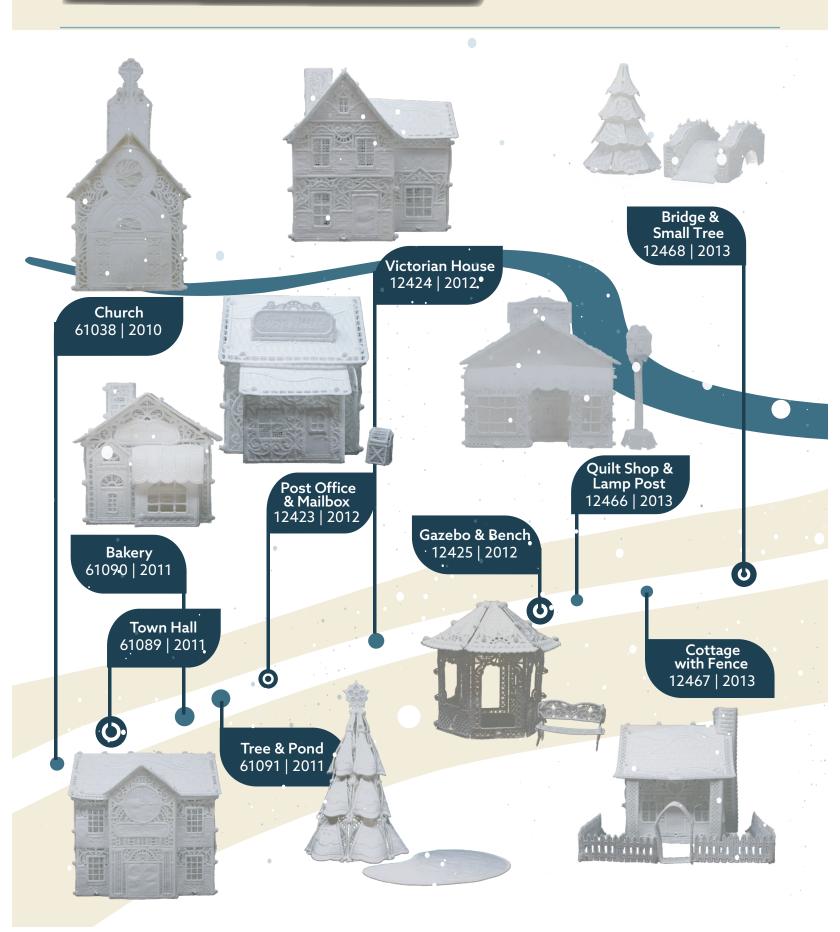

# Timeline

### Church 61038

35-54

55-73

| Designs                    | 13 |
|----------------------------|----|
| Collection Supplies        | 17 |
| Summary                    | 18 |
| Assembly                   | 19 |
| Applique Patterns          | 25 |
| Mirrored Applique Patterns | 30 |
|                            |    |

### Town Hall 61089

| Designs                    | 36 |
|----------------------------|----|
| Collection Supplies        | 40 |
| Summary                    | 41 |
| Assembly                   | 42 |
| Applique Patterns          | 49 |
| Mirrored Applique Patterns | 52 |

### Bakery 61090

| Designs                    | 56 |
|----------------------------|----|
| Collection Supplies        | 61 |
| Summary                    | 62 |
| Assembly                   | 63 |
| Applique Patterns          | 70 |
| Mirrored Applique Patterns | 72 |

### Tree & Pond 61091

74-89

| Designs                    | 75 |
|----------------------------|----|
| Collection Supplies        | 79 |
| Summary                    | 80 |
| Assembly                   | 81 |
| Applique Patterns          | 88 |
| Mirrored Applique Patterns | 89 |

### Post Office & Mailbox 12423 90-113

| 91  |
|-----|
| 97  |
| 98  |
| 99  |
| 108 |
| 111 |
|     |

### Victorian House 12424 114-142

| Designs                    | 115 |
|----------------------------|-----|
| Collection Supplies        | 122 |
| Summary                    | 123 |
| Assembly                   | 124 |
| Applique Patterns          | 133 |
| Mirrored Applique Patterns | 138 |

### Gazebo & Bench 12425 143-154

| Designs                    | 144 |
|----------------------------|-----|
| Collection Supplies        | 147 |
| Summary                    | 148 |
| Assembly                   | 149 |
| Applique Patterns          | 153 |
| Mirrored Applique Patterns | 154 |

### Quilt Shop & Lamp Post 12466 155-180

| Designs                    | 156 |
|----------------------------|-----|
| Collection Supplies        | 163 |
| Summary                    | 164 |
| Assembly                   | 165 |
| Applique Patterns          | 173 |
| Mirrored Applique Patterns | 177 |
|                            |     |

# Cottage with Fence 12467 207-226

| Designs                    | 182 |
|----------------------------|-----|
| Collection Supplies        | 189 |
| Summary                    | 190 |
| Assembly                   | 191 |
| Applique Patterns          | 201 |
| Mirrored Applique Patterns | 204 |
|                            |     |

### Bridge & Small Tree 12468 181-206

| Designs                    | 208 |
|----------------------------|-----|
| Collection Supplies        | 214 |
| Summary                    | 215 |
| Assembly                   | 216 |
| Applique Patterns          | 225 |
| Mirrored Applique Patterns | 226 |