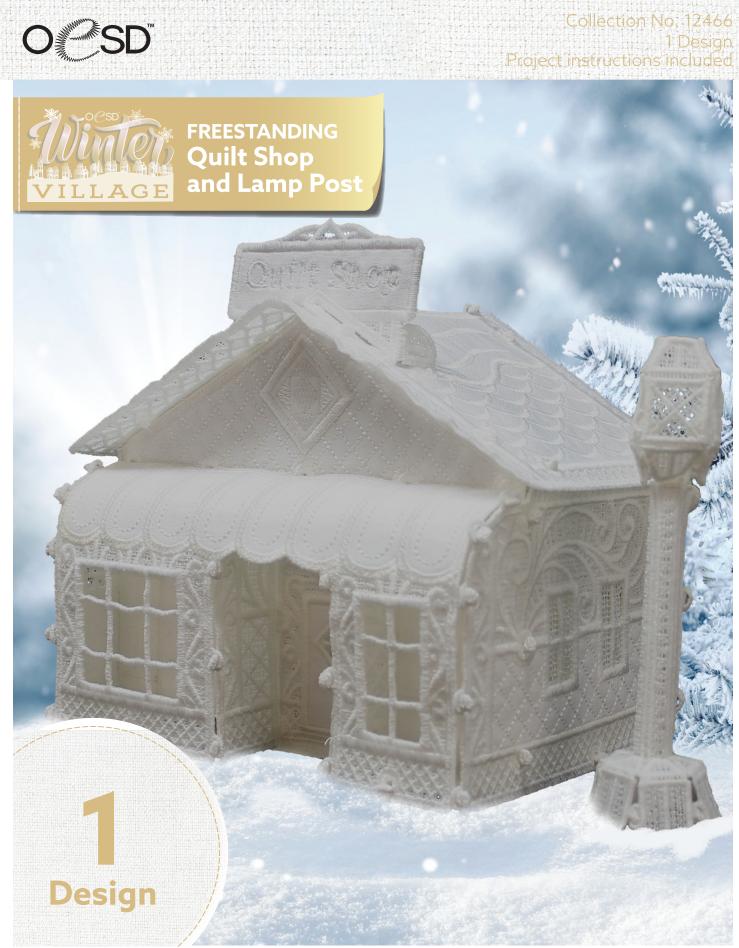

### Quilt Shop & Lamp Post 12466 155-180

| Designs                    | 156 |
|----------------------------|-----|
| Collection Supplies        | 163 |
| Summary                    | 164 |
| Assembly                   | 165 |
| Applique Patterns          | 173 |
| Mirrored Applique Patterns | 177 |
|                            |     |