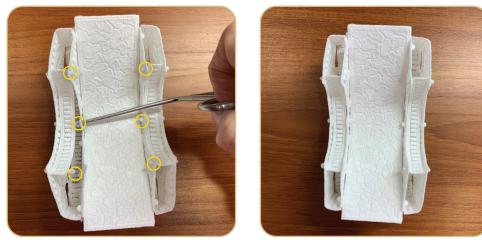

## **STEP 1**

- Rinse each piece in warm running water until the design is only slightly tacky.
- Place right side down on a non-stick surface to dry. Parchment paper or a cooling rack work well to prevent curling. Dry completely.
- Once dry, press right side down on a Perfect Embroidery Press Cloth.

## **STEP 11**

• Attach Sign FSA (12423-07) to Roof FSA (12423-08) by pulling the five buttonettes along the sign into the five eyelets located around the square of lace in the roof.

### **STEP 12**

- Attach Roof FSA (12423-08) to Front Wall FSA (12423-04) by pulling the two buttonettes from the front wall into the two eyelets along the front edge of the roof.
- Note: The sign will face the same direction as the extended entry.