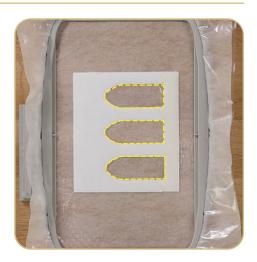

## **STEP 7**

- Return the hoop to the machine.
- Stitch Machine Step 3, Lace.
- Stitch the remaining machine steps, per thread chart.
- Match the bobbin thread to the upper thread.
- Note: Stitch all required designs. Some designs are freestanding lace only, fabric is not required. A general Freestanding Lace Guide is included for your reference.
- When the design is complete, remove the project from the hoop and trim the stabilizer 1/4"- 1/2" outside the design.