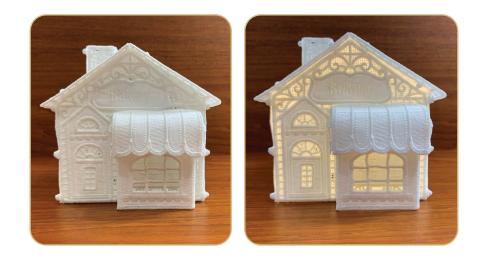

## **FINISHING TOUCHES**

- •
- The church is complete. Enjoy. Add tea lights or pixie lights to create a glow. •