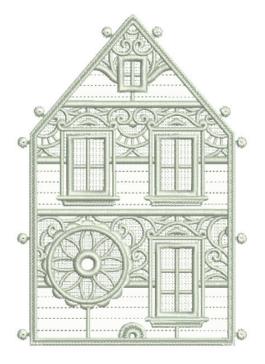

#### 12424-01 Front Wall FSA

| Size Inches:             | Size mm:          | Stitch Count: |
|--------------------------|-------------------|---------------|
| 4.15 X 6.13 in.          | 105.41 X 155.7 mm | 36,673 St.    |
| 1. Placement Stitch      |                   | 0015          |
| 2. Cut Line and Tackdown |                   | 0015          |
| 3. Lace                  |                   |               |

#### 12424-02 Inner Wall FSA

| Size Inches:    | Size mm:           | Stitch Count: |
|-----------------|--------------------|---------------|
| 4.14 X 4.96 in. | 105.16 X 125.98 mm | 27,149 St.    |
| 1. Placement    | Stitch             | 0015          |
| 2. Cut Line a   | nd Tackdown        | 0015          |
| 3. Lace         |                    | 0015          |

#### 12424-03 Back Wall FSA

| Size Inches:             | Size mm:          | Stitch Count: |
|--------------------------|-------------------|---------------|
| 4.15 X 6.13 in.          | 105.41 X 155.7 mm | 38,966 St.    |
| 1. Placement             | Stitch            | 0015          |
| 2. Cut Line and Tackdown |                   | 0015          |
| 3. Lace                  |                   |               |

#### 12424-04 Left Wall FSA

| Size Inches:    | Size mm:           | Stitch Count: |
|-----------------|--------------------|---------------|
| 4.14 X 4.97 in. | 105.16 X 126.24 mm | 34,044 St.    |
| 1. Placement    | Stitch             | 0015          |
| 2. Cut Line a   | nd Tackdown        | 0015          |
| 3. Lace         |                    | 0015          |

#### 12424-05 Foundation 1 FSA

| Size Inches:    | Size mm:           | Stitch Count: |
|-----------------|--------------------|---------------|
| 4.15 X 5.12 in. | 105.41 X 130.05 mm | 11,321 St.    |
| 1. Placement    | Stitch             | 0015          |
| 2. Cut Line a   | nd Tackdown        | 0015          |
| 3. Lace         |                    | 0015          |