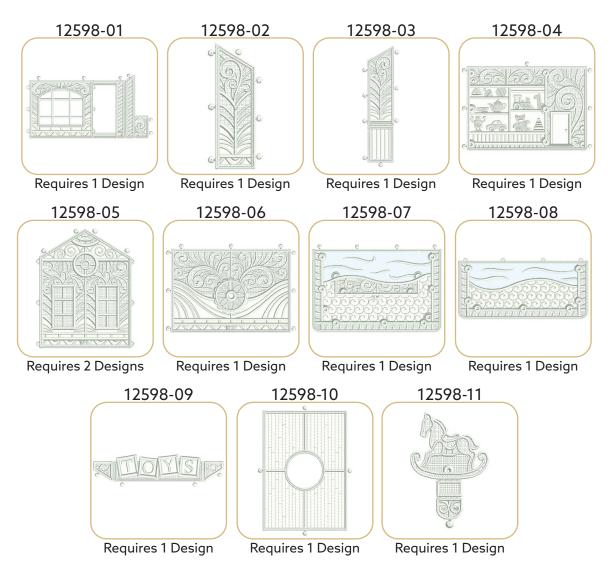

### Toy Store 12598 255-278

| Designs                    | 256 |
|----------------------------|-----|
| Collection Supplies        | 262 |
| Summary                    | 263 |
| Assembly                   | 264 |
| Applique Patterns          | 271 |
| Mirrored Applique Patterns | 275 |