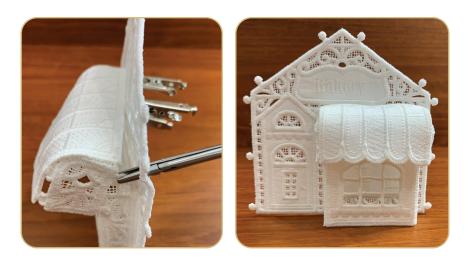

#### STEP 2

 Using alligator clamps, attach the Victorian House Inner Wall (12424-02) to Victorian House Front Wall (12424-01) by pulling the three buttonettes along the right side of the front wall into the three eyelets along the edge of the inside wall.

Attach the Victorian House Left Wall (12424-04) to the Victorian House Front Wall (12424-01) by pulling the three buttonettes along the left side of the front wall into the three eyelets along the edge of the inside wall.