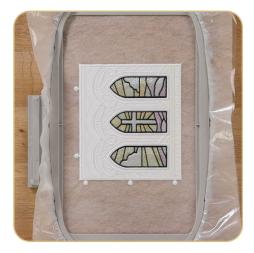

## STEP 1

Hoop one layer of AquaMesh and one layer of BadgeMaster for all designs.

- Adhere two layers of StabilStick CutAway to the wrong side of all applique fabrics, to provide stiffness to the finished structure.
- Cut the prepared applique fabrics 1/4"-1/2" larger than the applique templates.

## **STEP 4**

- Remove the hoop from the machine, but NOT the project from the hoop.
- Place the hoop on a flat surface.
- Place the prepared applique fabric, right side up, completely covering the placement stitch.
- Tape in place to secure.

## STEP 5

- Return the hoop to the machine.
- Stitch Machine Step 2, Cut Line and Tackdown.