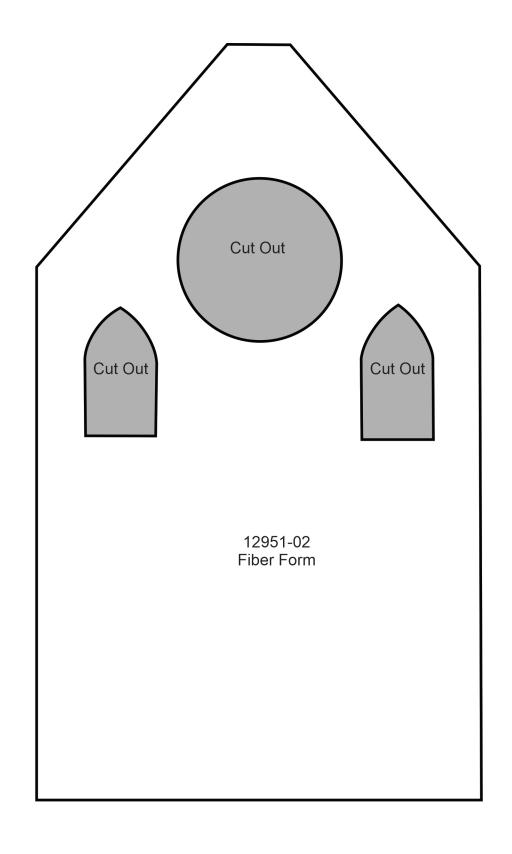

### Cathedral 12951 490-554

| Designs                    | 492 |
|----------------------------|-----|
| Collection Supplies        | 502 |
| Summary                    | 503 |
| Embroidery                 | 504 |
| Assembly                   | 514 |
| Applique Patterns          | 529 |
| Mirrored Applique Patterns | 543 |
|                            |     |