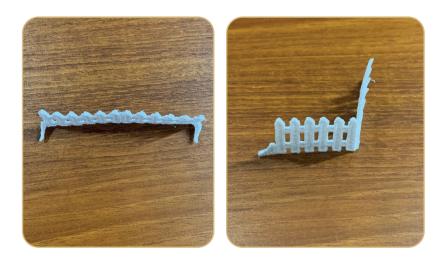

# Cottage with Fence 12467 207-226

| Designs                    | 182 |
|----------------------------|-----|
| Collection Supplies        | 189 |
| Summary                    | 190 |
| Assembly                   | 191 |
| Applique Patterns          | 201 |
| Mirrored Applique Patterns | 204 |
|                            |     |

### Bridge & Small Tree 12468 181-206

| Designs                    | 208 |
|----------------------------|-----|
| Collection Supplies        | 214 |
| Summary                    | 215 |
| Assembly                   | 216 |
| Applique Patterns          | 225 |
| Mirrored Applique Patterns | 226 |