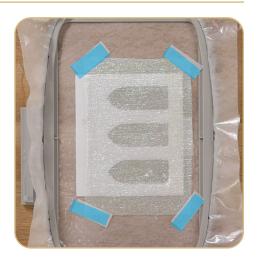

## **STEP 4**

- Remove the hoop from the machine, but NOT the project from the hoop.
- Place the hoop on a flat surface.
- Place the prepared applique fabric, right side up, completely covering the placement stitch.
- Tape in place to secure.

## STEP 5

- Return the hoop to the machine.
- Stitch Machine Step 2, Cut Line and Tackdown.