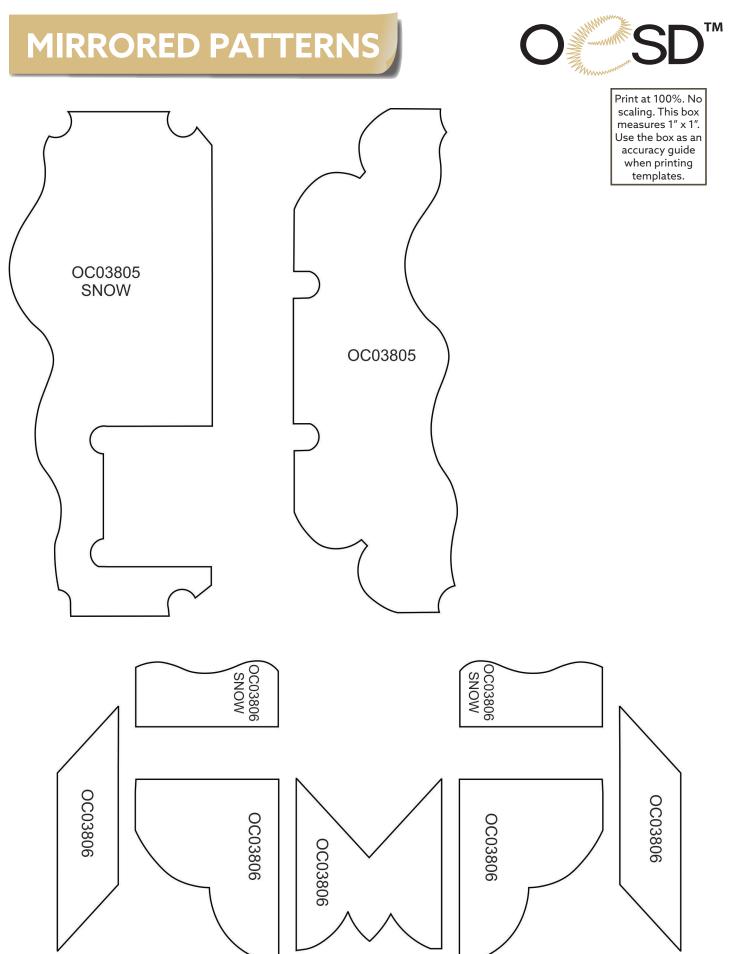

### OC03805 Roof Right Side FSA

|                                                                               | Size mm:<br>95.76 X 148.34 mm                              |  |
|-------------------------------------------------------------------------------|------------------------------------------------------------|--|
| <ul><li>2. Cut Line ar</li><li>3. Bottom Pla</li><li>4. Cut Line ar</li></ul> | nent Stitch<br>nd Tackdown<br>cement Stitch<br>nd Tackdown |  |

### OC03806 Steeple FSA

|                                                                                                                                                                  | Size mm:<br>101.35 X 176.53 mm                                                            |                                                              |
|------------------------------------------------------------------------------------------------------------------------------------------------------------------|-------------------------------------------------------------------------------------------|--------------------------------------------------------------|
| <ul> <li>2. Cut Line a</li> <li>3. Lace</li> <li>4. Right Place</li> <li>5. Cut Line a</li> <li>6. Lace</li> <li>7. Center Pla</li> <li>8. Cut Line a</li> </ul> | ment Stitch<br>nd Tackdown<br>ement Stitch<br>nd Tackdown<br>cement Stitch<br>nd Tackdown | 0015<br>0015<br>0015<br>0015<br>0015<br>0015<br>0015<br>0015 |