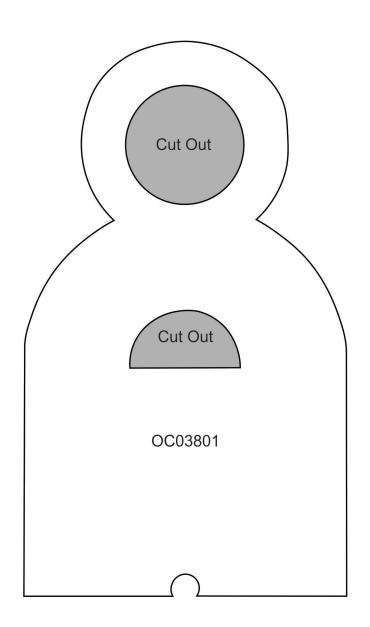

### OC03801 Front FSA

| Size Inches:    | Size mm:           | Stitch Count: |
|-----------------|--------------------|---------------|
| 4.69 X 6.46 in. | 119.13 X 164.08 mm | 36,252 St.    |
| 1. Placement    | Stitch             | 0015          |
| 2. Cut Line ar  | nd Tackdown        | 0015          |
| 3. Lace         |                    | 0015          |