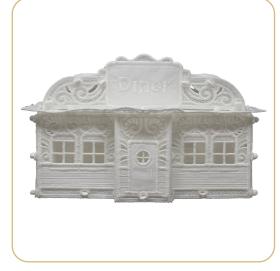

### Diner 12686 310-334

| Designs                    | 311 |
|----------------------------|-----|
| Collection Supplies        | 318 |
| Summary                    | 319 |
| Assembly                   | 320 |
| Applique Patterns          | 327 |
| Mirrored Applique Patterns | 331 |