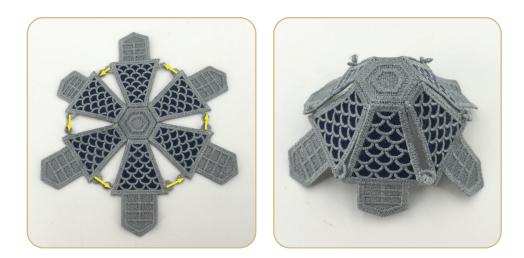

## STEP 1

• Using alligator clamps, attach the Front FSA (0C03801) to Side FSA (0C03802) together in a row by pulling the buttonettes through the corresponding eyelets. Use button clips to temporarily hold them in place.

## STEP 2

• Attach sections Rear FSA (0C03803) to Side FSA (0C03802) together in a row by pulling the buttonettes through the corresponding eyelets.

## STEP 3

 Attach the right side of the Front FSA (0C03801) and the Side FSA (0C03802) to the Rear FSA (0C03803) and the Side FSA (0C03802).

## STEP 4

Stand joined pieces up and attach the right side of the Rear FSA (0C03803) and Side FSA (0C03802) to the left side of Front FSA (0C03801) and Side FSA (0C03802) making basic church structure. Set aside.