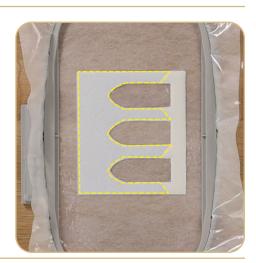

## **STEP 7**

- Return the hoop to the machine.
- Stitch Machine Step 3, Lace.
- Stitch the remaining machine steps, per thread chart.
- Match the bobbin thread to the upper thread.
- Note: Stitch all required designs. Some designs are freestanding lace only, fabric is not required. A general Freestanding Lace Guide is included for your reference.
- When the design is complete, remove the project from the hoop and trim the stabilizer 1/4"- 1/2" outside the design.