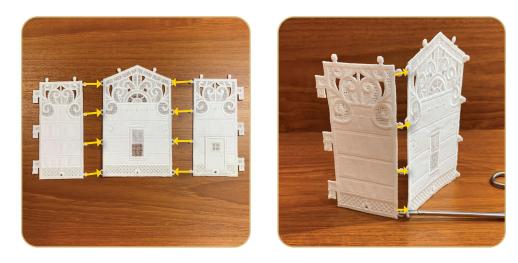

#### Step 6 – Assemble Structure

Note: Specific assembly instructions for a design/collection may be found in the thread chart pdf following the individual design color charts.

Lace must be COMPLETELY DRY before assembly. Wetting the buttonettes or eyelets to assemble is not recommended and may result in them stretching and coming "unbuttoned" when dry.

Use a pair of OESD Alligator Clamps to insert the buttonettes into the eyelets. Insert the tip of the OESD Alligator Clamps into the eyelet, grasp the buttonette and pull through the eyelet. Alternatively, use a stiletto or tweezers to push the buttonette through the eyelet.