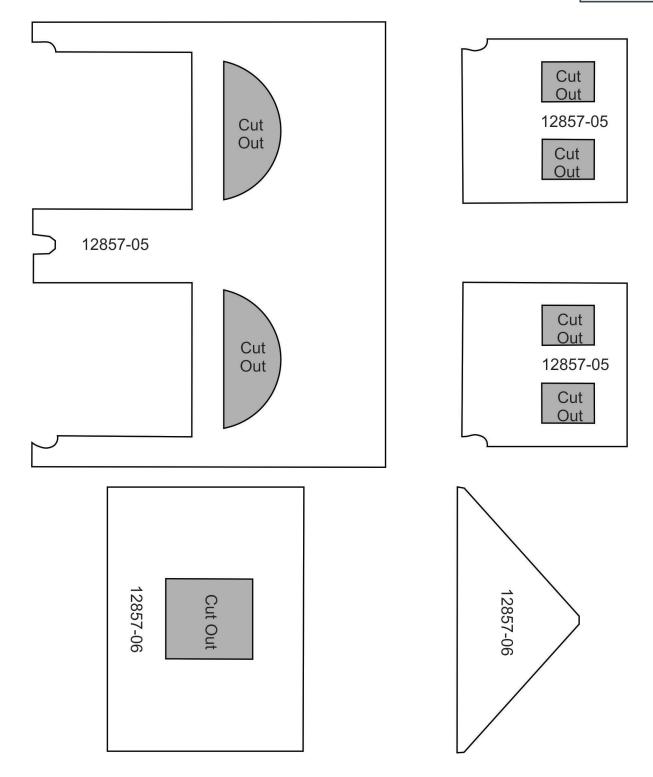

#### STEP 4

• Attach Wall Topper FSL (12468-03) to Outer Wall FSL (12468-01) by pulling the seven buttonettes on the outer wall into the corresponding eyelets of the topper.

• Repeat this process for the second side of the bridge.