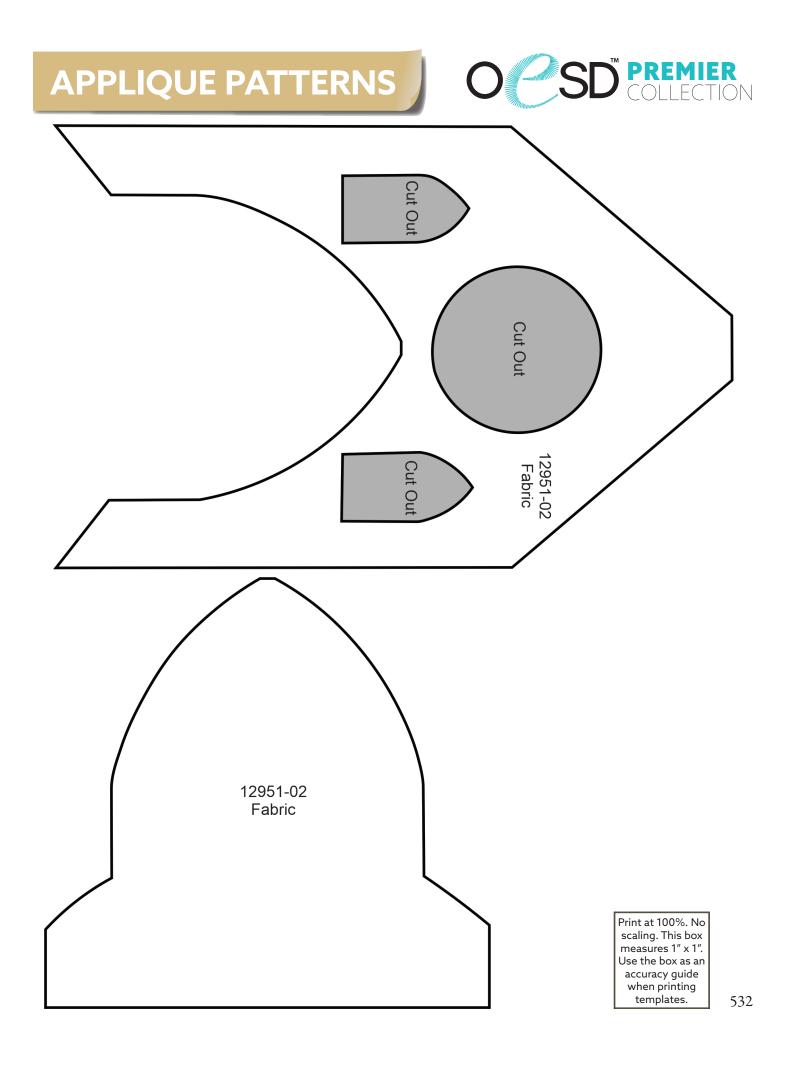

### Cathedral 12951 490-554

| Designs                    | 492 |
|----------------------------|-----|
| Collection Supplies        | 502 |
| Summary                    | 503 |
| Embroidery                 | 504 |
| Assembly                   | 514 |
| Applique Patterns          | 529 |
| Mirrored Applique Patterns | 543 |
|                            |     |