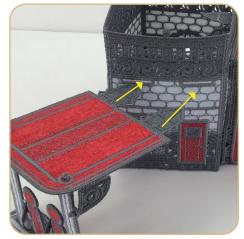

## STEP 9

• Attach the roof/steeple to the building using the buttonettes as shown.

## **STEP 10**

- Attach structure to the Bottom Base FSA (0C03807).
- Use alligator clamps connect the bottom buttonettes to the side walls.