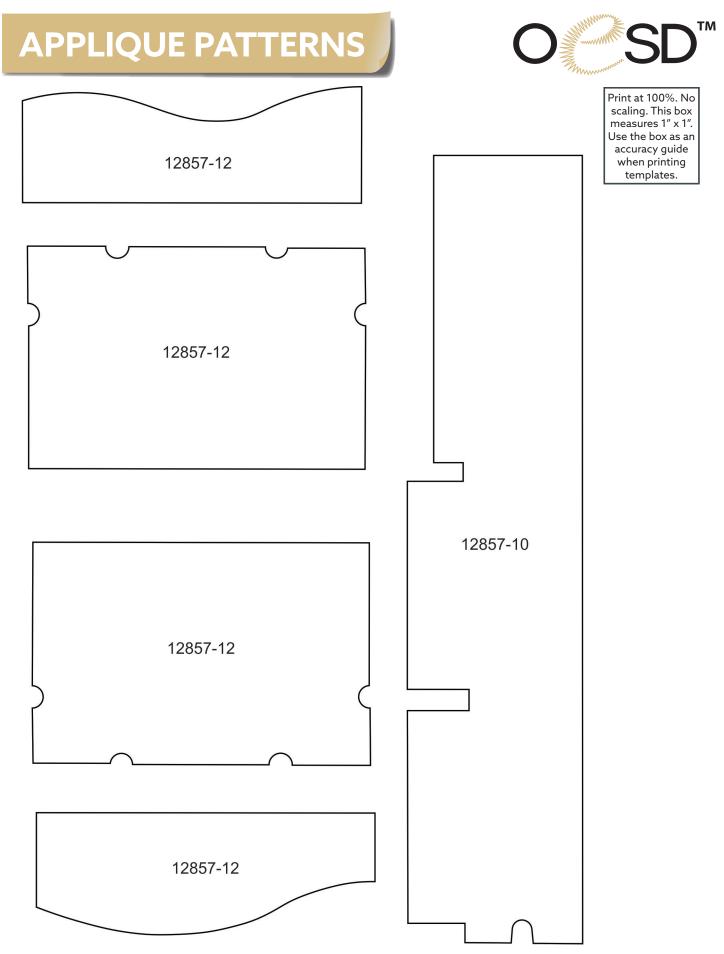

# APPLIQUE PATTERNS

Print at 100%. No scaling. This box measures 1" x 1". Use the box as an accuracy guide when printing templates.