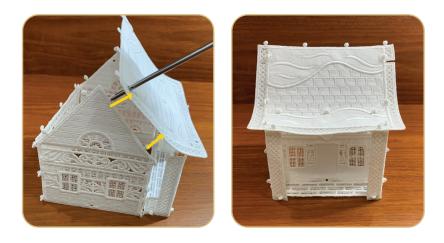

#### STEP 2

 Using alligator clamps, attach the Victorian House Inner Wall (12424-02) to Victorian House Front Wall (12424-01) by pulling the three buttonettes along the right side of the front wall into the three eyelets along the edge of the inside wall.

Attach the Victorian House Left Wall (12424-04) to the Victorian House Front Wall (12424-01) by pulling the three buttonettes along the left side of the front wall into the three eyelets along the edge of the inside wall.

### STEP 4

 Attach the Victorian House Front & Back Wing Wall (12424-09) to the Victorian House Inner Wall (12424-02) by pulling the three buttonettes from the front & back wing wall into the corresponding eyelets located on the inner wall.

### STEP 5

•

Attach the Victorian House Right Wall (12424-10) to Victorian House Front & Back Wing Wall (12424-09) by pulling the three buttonettes along both the front and back wing walls into the three eyelets along both sides of the right wall.

### STEP 6

• Finish the house by attaching the Victorian House Back Wall 12424-03 to both Victorian House Inner Wall (12424-02) and Victorian House Left Wall (12424-04) by pulling the three buttonettes along each side of the back wall into the three eyelets along both the inner and left wall edges.