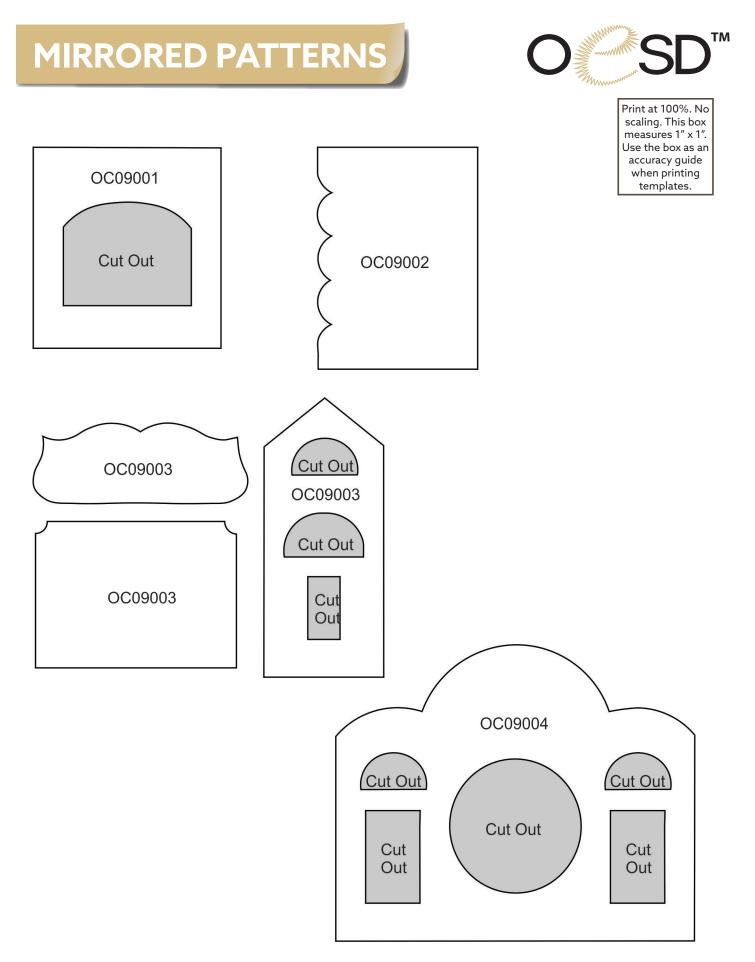

# MIRRORED PATTERNS

It is a violation of Copyright law to make and distribute copies of electronic designs or artwork. Electronic designs are licensed to the original purchaser for use at one location. ©2023 OESD, LLC. All rights reserved.

#### OC09001 Window FSA

| Size Inches:   | Size mm:         | Stitch Count: |
|----------------|------------------|---------------|
| 3.75 X 2.2 in. | 95.25 X 55.88 mm | 14,848 St.    |
| 1. Placement   | Stitch           |               |
| 2. Cut Line ar | nd Tackdown      | 0015          |
| 3. Lace        |                  | 0015          |

#### OC09002 Awning FSA

| Size Inches:    | Size mm:         | Stitch Count: |
|-----------------|------------------|---------------|
| 1.98 X 4.76 in. | 50.29 X 120.9 mm | 11,511 St.    |
| 1. Placement    | Stitch           |               |
| 2. Cut Line an  | d Tackdown       | 0015          |
| 3. Lace         |                  | 0015          |

#### OC09003 Front Wall FSA

| Size Inches:    | Size mm:           | Stitch Count: |
|-----------------|--------------------|---------------|
| 4.65 X 4.53 in. | 118.11 X 115.06 mm | 32,181 St.    |
| 1. Window P     | acement Stitch     | 0015          |
| 2. Cut Line a   | nd Tackdown        | 0015          |
| 3. Door Place   | ement Stitch       | 0015          |
| — 4. Cut Line a | nd Tackdown        | 0015          |
| 5. Sign Place   | ement Stitch       | 0015          |
| Cut Line a      | nd Tackdown        | 0015          |
| 7. Lace         |                    | 0015          |
| 8. Lettering    |                    | 0015          |

#### OC09004 Back Wall FSA

| Size Inches:    | Size mm:              | Stitch Count: |
|-----------------|-----------------------|---------------|
| 4.65 X 4.53 in. | 118.11 X 115.06 mm    | 32,519 St.    |
| 2. Cut Line ar  | Stitch<br>nd Tackdown |               |