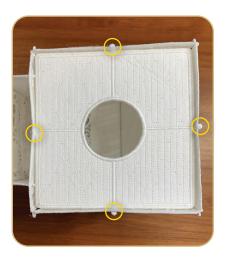

## **STEP 15**

• Attach Floor FSA (12423-09) to the structure by pulling the four buttonettes on floor into each eyelet by pulling the four buttonettes from the floor to the corresponding wall eyelets.