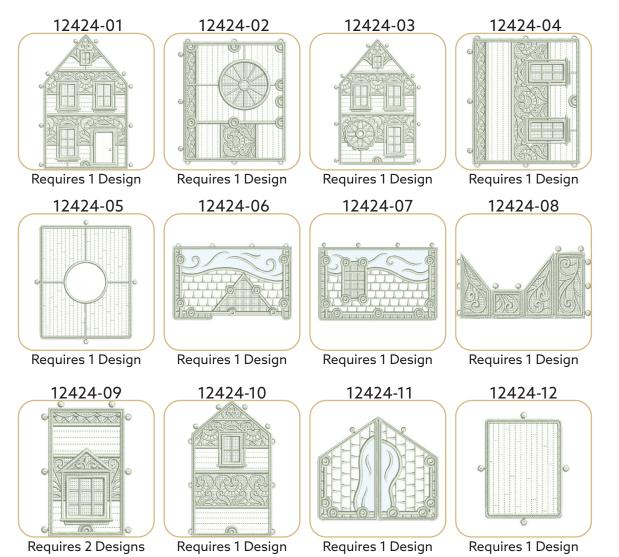

#### 12424-01 Front Wall FSA

| Size Inches:             | Size mm:          | Stitch Count: |
|--------------------------|-------------------|---------------|
| 4.15 X 6.13 in.          | 105.41 X 155.7 mm | 36,673 St.    |
| 1. Placement Stitch      |                   | 0015          |
| 2. Cut Line and Tackdown |                   | 0015          |
| 3. Lace                  |                   |               |

#### 12424-02 Inner Wall FSA

| Size Inches:    | Size mm:           | Stitch Count: |
|-----------------|--------------------|---------------|
| 4.14 X 4.96 in. | 105.16 X 125.98 mm | 27,149 St.    |
| 1. Placement    | Stitch             | 0015          |
| 2. Cut Line a   | nd Tackdown        | 0015          |
| 3. Lace         |                    | 0015          |

#### 12424-03 Back Wall FSA

| Size Inches:             | Size mm:          | Stitch Count: |
|--------------------------|-------------------|---------------|
| 4.15 X 6.13 in.          | 105.41 X 155.7 mm | 38,966 St.    |
| 1. Placement             | Stitch            | 0015          |
| 2. Cut Line and Tackdown |                   | 0015          |
| 3. Lace                  |                   |               |

#### 12424-04 Left Wall FSA

| Size Inches:    | Size mm:           | Stitch Count: |
|-----------------|--------------------|---------------|
| 4.14 X 4.97 in. | 105.16 X 126.24 mm | 34,044 St.    |
| 1. Placement    | Stitch             | 0015          |
| 2. Cut Line a   | nd Tackdown        | 0015          |
| 3. Lace         |                    | 0015          |

#### 12424-05 Foundation 1 FSA

| Size Inches:    | Size mm:           | Stitch Count: |
|-----------------|--------------------|---------------|
| 4.15 X 5.12 in. | 105.41 X 130.05 mm | 11,321 St.    |
| 1. Placement    | Stitch             | 0015          |
| 2. Cut Line a   | nd Tackdown        | 0015          |
| 3. Lace         |                    | 0015          |

#### 12424-06 Right Roof FSA

| Size Inches:    | Size mm:         | Stitch Count: |
|-----------------|------------------|---------------|
| 3.39 X 5.37 in. | 86.11 X 136.4 mm | 23,848 St.    |
| 1. Roof Placer  | ment Stitch      | 0015          |
| 2. Roof Cut Li  | ne and Tackdown  | 0015          |
| 3. Snow Place   | ment Stitch      | 0015          |
| 🔲 4. Snow Cut L | ine and Tackdown | 0015          |
| 5. Lace         |                  | 0015          |
|                 |                  |               |

#### 12424-07 Left Roof FSA

|                 | Size mm:          |            |
|-----------------|-------------------|------------|
| 3.45 X 5.38 in. | 87.63 X 136.65 mm | 25,822 St. |
| 1. Roof Place   | ment Stitch       | 0015       |
| 2. Roof Cut L   | ine and Tackdown  | 0015       |
| 3. Snow Plac    | ement Stitch      | 0015       |
| 4. Snow Cut I   | Line and Tackdown | 0015       |
| 5. Lace         |                   | 0015       |

#### 12424-08 Chimney FSL

| Size Inches:    | Size mm:          | Stitch Count: |
|-----------------|-------------------|---------------|
| 4.68 X 2.44 in. | 118.87 X 61.98 mm | 16,938 St.    |
| 1. Single Colo  | or Design         | 0015          |

| *Fabric Required                                                                                                                                                                                                                                                                                                                                                                                                                                                                                                                                                                                                                                                                                                                                                                                                                                                                                                                                                                                                                                                                                                                                                                                                                                                                                                                                                                                                                                                                                                                                                                                                                                                                                                                                                                                                                                                                                                                                                                                                                                                                                                               | 12424-09 Front & Back Wing Wall FSA                                                                                       |
|--------------------------------------------------------------------------------------------------------------------------------------------------------------------------------------------------------------------------------------------------------------------------------------------------------------------------------------------------------------------------------------------------------------------------------------------------------------------------------------------------------------------------------------------------------------------------------------------------------------------------------------------------------------------------------------------------------------------------------------------------------------------------------------------------------------------------------------------------------------------------------------------------------------------------------------------------------------------------------------------------------------------------------------------------------------------------------------------------------------------------------------------------------------------------------------------------------------------------------------------------------------------------------------------------------------------------------------------------------------------------------------------------------------------------------------------------------------------------------------------------------------------------------------------------------------------------------------------------------------------------------------------------------------------------------------------------------------------------------------------------------------------------------------------------------------------------------------------------------------------------------------------------------------------------------------------------------------------------------------------------------------------------------------------------------------------------------------------------------------------------------|---------------------------------------------------------------------------------------------------------------------------|
| o the second of the second sec | Size Inches:         Size mm:         Stitch Count:           2.7 X 4.15 in.         68.58 X 105.41 mm         16,698 St. |
|                                                                                                                                                                                                                                                                                                                                                                                                                                                                                                                                                                                                                                                                                                                                                                                                                                                                                                                                                                                                                                                                                                                                                                                                                                                                                                                                                                                                                                                                                                                                                                                                                                                                                                                                                                                                                                                                                                                                                                                                                                                                                                                                | <ul> <li>1. Placement Stitch</li></ul>                                                                                    |

#### 12424-10 Right Wall FSA

| Size Inches:             | Size mm:          | Stitch Count: |
|--------------------------|-------------------|---------------|
| 3.27 X 5.2 in.           | 83.06 X 132.08 mm | 26,942 St.    |
| 1. Placement             | Stitch            | 0015          |
| 2. Cut Line and Tackdown |                   | 0015          |
| 3. Lace                  |                   | 0015          |

#### 12424-11 Wing Roof FSA

|                                 | Size mm:<br>96.52 X 115.06 mm |            |
|---------------------------------|-------------------------------|------------|
| <b>J.</b> 0 <b>A 4.JJ III</b> . | 70.52 A 115.00 IIIII          | 20,171 00. |
| 1. Roof Place                   | ement Stitch                  | 0015       |
| 2. Roof Cut L                   | ine and Tackdown              | 0015       |
| 3. Snow Place                   | ement Stitch                  | 0015       |
| 2 4. Snow Cut                   | Line and Tackdown             | 0015       |
| 5. Lace                         |                               | 0015       |

#### 12424-12 Foundation 2 FSA

| Size Inches:             | Size mm:         | Stitch Count: |
|--------------------------|------------------|---------------|
| 2.7 X 3.41 in.           | 68.58 X 86.61 mm | 5,341 St.     |
| 1. Placement Stitch      |                  |               |
| 2. Cut Line and Tackdown |                  | 0015          |
| 3. Lace                  |                  | 0015          |