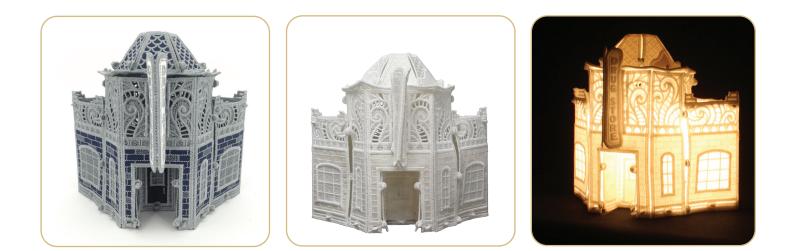

## **FINISHING TOUCHES**

- •
- The church is complete. Enjoy. Add tea lights or pixie lights to create a glow. •