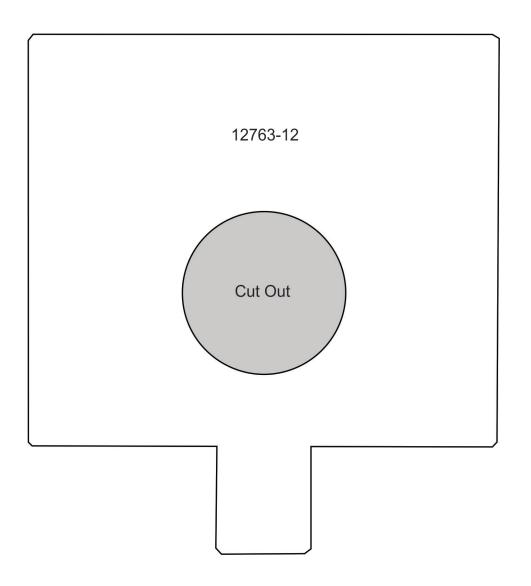

## Theatre

| 12763              | 335-361      |   |
|--------------------|--------------|---|
| - ·                |              |   |
| Designs            |              | 6 |
| Collection Supplie | s 34         | 3 |
| Summary            |              | 4 |
| Assembly           |              | 5 |
| Applique Patterns  |              | 2 |
| Mirrored Applique  | Patterns 35' | 7 |