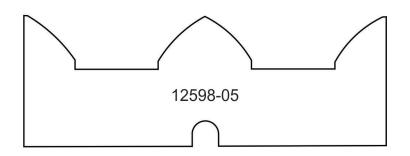

#### 12423-05 Side Wall FSA

| Size Inches:    | Size mm:           | Stitch Count: |
|-----------------|--------------------|---------------|
| 4.59 X 5.33 in. | 116.59 X 135.38 mm | 35,979 St.    |
| 1.Placement     | t Stitch           | 0015          |
| 2.Cut Line a    | nd Tackdown        | 0015          |
| 3.Lace          |                    | 0015          |