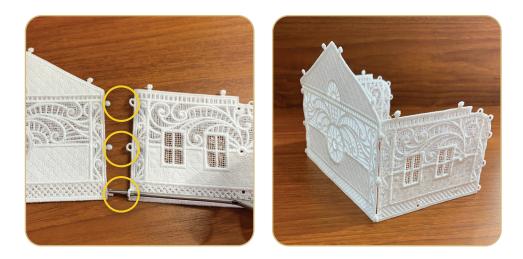

#### STEP 2

 Using alligator clamps, attach the Victorian House Inner Wall (12424-02) to Victorian House Front Wall (12424-01) by pulling the three buttonettes along the right side of the front wall into the three eyelets along the edge of the inside wall.

Attach the Victorian House Left Wall (12424-04) to the Victorian House Front Wall (12424-01) by pulling the three buttonettes along the left side of the front wall into the three eyelets along the edge of the inside wall.