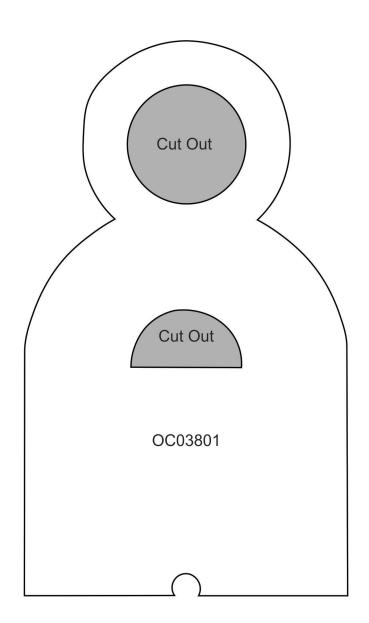

### OC03801 Front FSA

| Size Inches:    | Size mm:           | Stitch Count: |
|-----------------|--------------------|---------------|
| 4.69 X 6.46 in. | 119.13 X 164.08 mm | 36,252 St.    |
| 1. Placement    | Stitch             | 0015          |
| 2. Cut Line ar  | nd Tackdown        | 0015          |
| 3. Lace         |                    | 0015          |