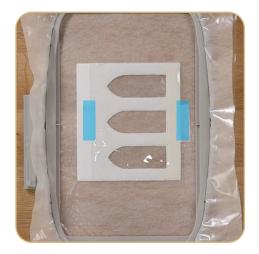

## **STEP 4**

- Remove the hoop from the machine, but NOT the project from the hoop.
- Place the hoop on a flat surface.
- Place the prepared applique fabric, right side up, completely covering the placement stitch.
- Tape in place to secure.

## STEP 5

- Return the hoop to the machine.
- Stitch Machine Step 2, Cut Line and Tackdown.