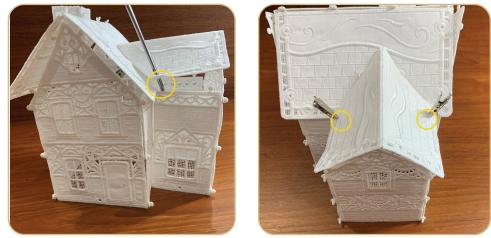

### **STEP 12**

• Attach the Victorian House Wing Roof (12424-11) to Victorian House Right Roof (12424-06) by pulling the two buttonettes of the wing roof into the two eyelets on either side of the triangular area located on the right roof.

### **STEP 13**

• Attach the Victorian House Wing Roof (12424-11) to Victorian House Right Roof (12424-06) by pulling the two buttonettes closest to the main building into the two eyelets of the wing roof.

### **STEP 14**

• Then pull the two outermost buttonettes of the front and back wings into the two eyelets on the wing roof.

It is a violation of Copyright law to make and distribute copies of electronic designs or artwork. Electronic designs are licensed to the original purchaser for use at one location. ©2023 OESD, LLC. All rights reserved.

### **STEP 15**

• Attach the Victorian House Wing Roof (12424-11) to Victorian House Right Wall (12424-10) by pulling the four buttonettes lining the upper edge of the right wall into the four eyelets located along the outer edge of the wing roof.