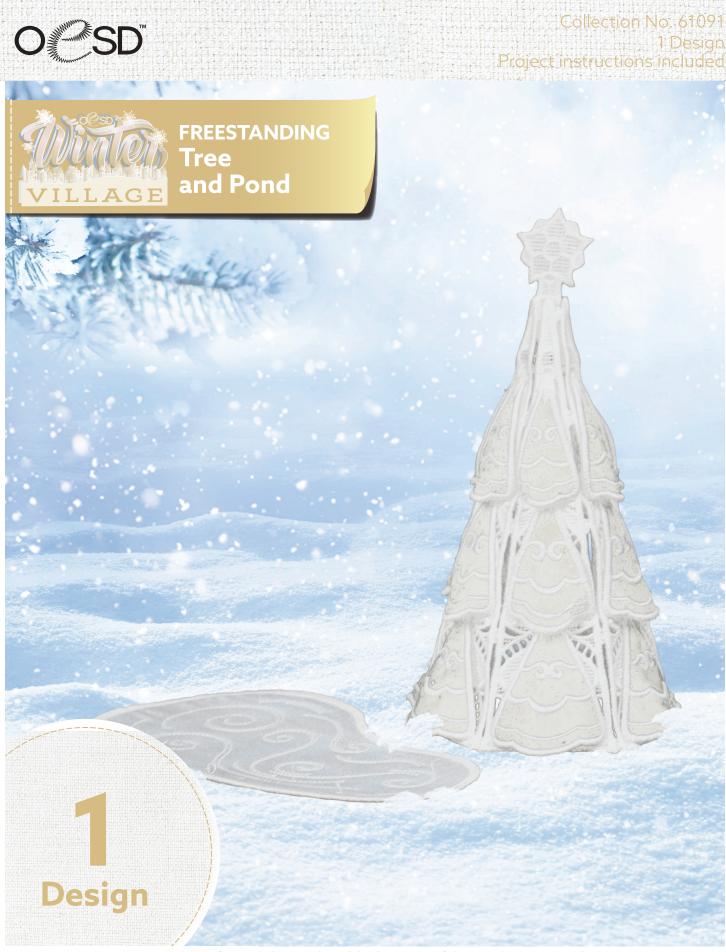

### Tree & Pond 61091

74-89

| Designs                    | 75 |
|----------------------------|----|
| Collection Supplies        | 79 |
| Summary                    | 80 |
| Assembly                   | 81 |
| Applique Patterns          | 88 |
| Mirrored Applique Patterns | 89 |

## **Finishing Touches**

- •
- The tree and pond are complete. Enjoy. Add tea lights or pixie lights to create a glow.

Collection No: 12423 1 Design Project instructions included