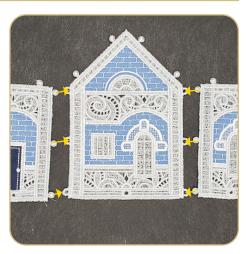

#### STEP 2

 Using alligator clamps, attach the Victorian House Inner Wall (12424-02) to Victorian House Front Wall (12424-01) by pulling the three buttonettes along the right side of the front wall into the three eyelets along the edge of the inside wall.

Attach the Victorian House Left Wall (12424-04) to the Victorian House Front Wall (12424-01) by pulling the three buttonettes along the left side of the front wall into the three eyelets along the edge of the inside wall.

### STEP 4

 Attach the Victorian House Front & Back Wing Wall (12424-09) to the Victorian House Inner Wall (12424-02) by pulling the three buttonettes from the front & back wing wall into the corresponding eyelets located on the inner wall.

### STEP 5

•

Attach the Victorian House Right Wall (12424-10) to Victorian House Front & Back Wing Wall (12424-09) by pulling the three buttonettes along both the front and back wing walls into the three eyelets along both sides of the right wall.

### STEP 6

• Finish the house by attaching the Victorian House Back Wall 12424-03 to both Victorian House Inner Wall (12424-02) and Victorian House Left Wall (12424-04) by pulling the three buttonettes along each side of the back wall into the three eyelets along both the inner and left wall edges.