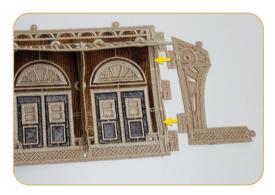

## STEP 8

• Attach the steeple to the roof by attaching the four buttonettes into the roof unit.