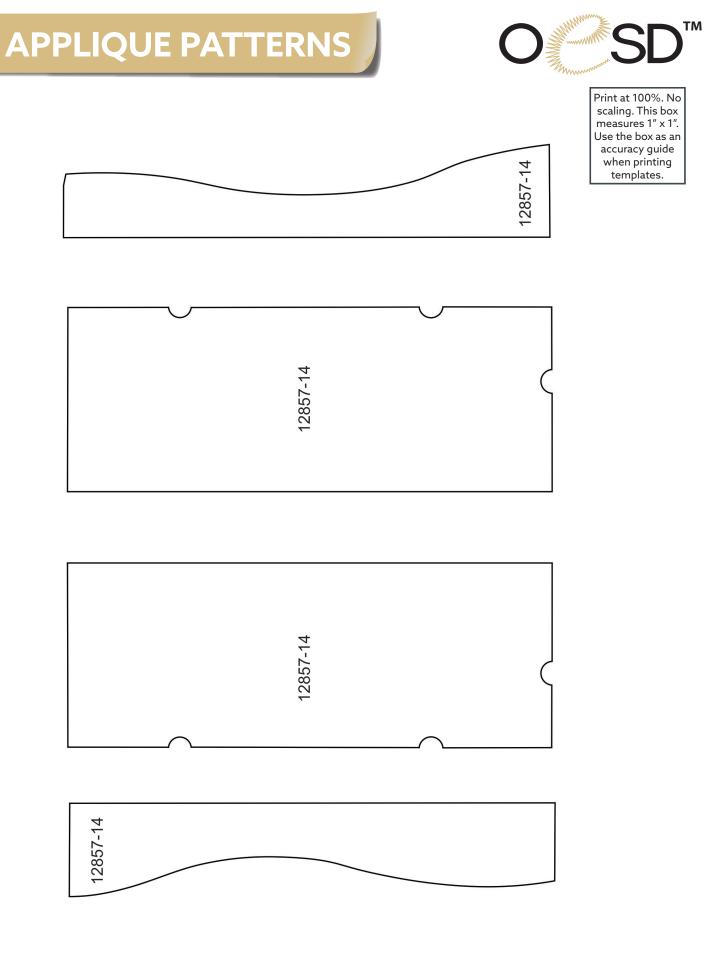

# APPLIQUE PATTERNS

Print at 100%. No scaling. This box measures 1" x 1". Use the box as an accuracy guide when printing templates.