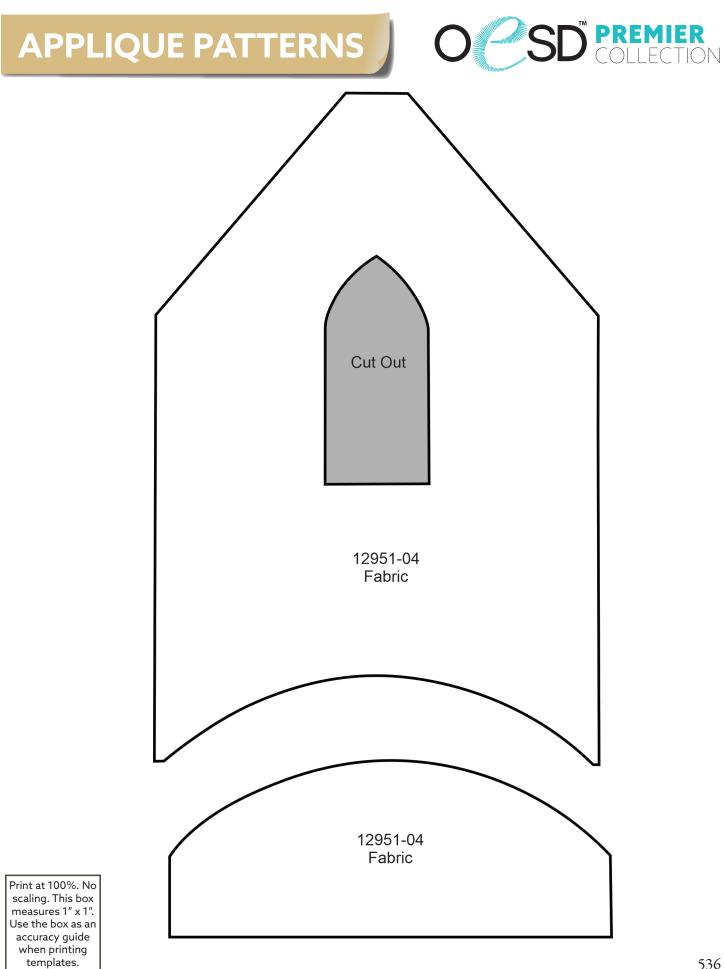

Note: Some designs in this collection may have been created using unique special stitches and/or techniques. To preserve design integrity when rescaling or rotating designs in your software, always rescale or rotate designs using the handles directly on-screen.