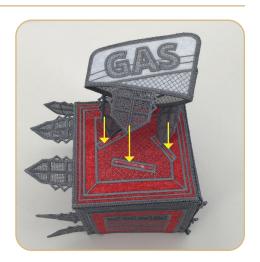

### Gas Station 12900 459-489

| 461 |
|-----|
| 469 |
| 470 |
| 471 |
| 478 |
| 484 |
|     |