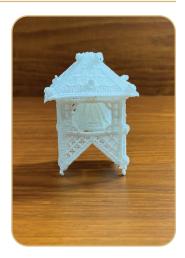

## SUMMARY

Completed Size: 4 ¼" Tall, 4" round

## **FINISHING TOUCHES**

- The gazebo and bench are complete. Enjoy.
- Add tea lights or pixie lights to create a glow.

Print at 100%. No scaling. This box measures 1" x 1". Use the box as an accuracy guide when printing templates.