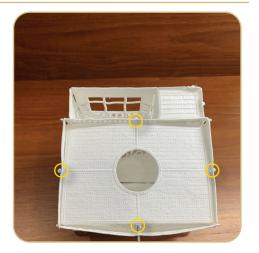

## **STEP 10**

- Attach structure to the Bottom Base FSA (0C03807).
- Use alligator clamps connect the bottom buttonettes to the side walls.

## **FINISHING TOUCHES**

- •
- The church is complete. Enjoy. Add tea lights or pixie lights to create a glow. •