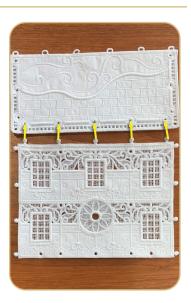

## STEP 1

• Using alligator clamps, attach the Front FSA (0C03801) to Side FSA (0C03802) together in a row by pulling the buttonettes through the corresponding eyelets. Use button clips to temporarily hold them in place.

## STEP 2

• Attach sections Rear FSA (0C03803) to Side FSA (0C03802) together in a row by pulling the buttonettes through the corresponding eyelets.

## STEP 3

 Attach the right side of the Front FSA (0C03801) and the Side FSA (0C03802) to the Rear FSA (0C03803) and the Side FSA (0C03802).

## STEP 4

Stand joined pieces up and attach the right side of the Rear FSA (0C03803) and Side FSA (0C03802) to the left side of Front FSA (0C03801) and Side FSA (0C03802) making basic church structure. Set aside.