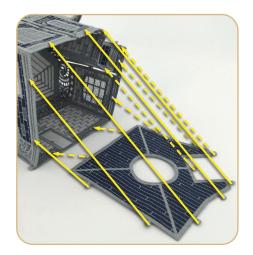

## **STEP 10**

- Attach structure to the Bottom Base FSA (0C03807).
- Use alligator clamps connect the bottom buttonettes to the side walls.