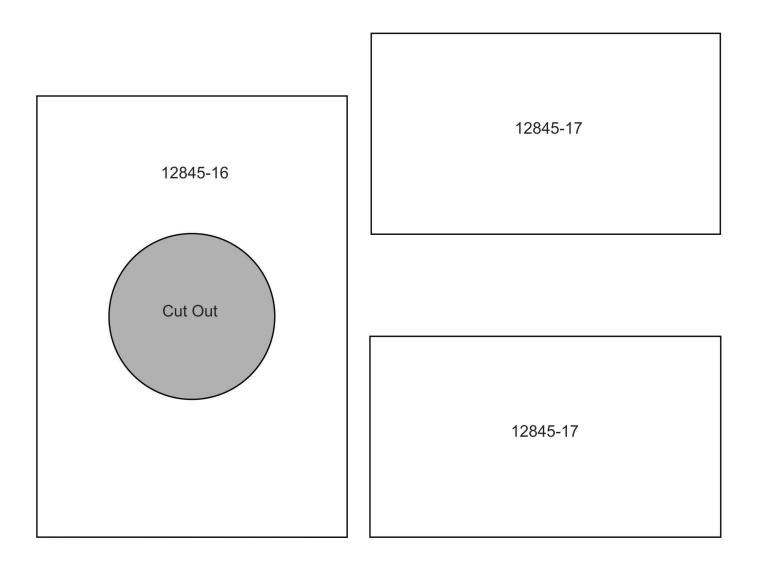

# APPLIQUE PATTERNS

Print at 100%. No scaling. This box measures 1" x 1". Use the box as an accuracy guide when printing templates.