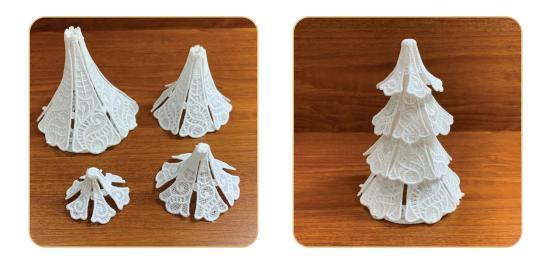

## SUMMARY

Completed Size: 7 1/2" Tall, 5" Round

## **STEP 11**

• Once the branches are attached, form the tree into a cone shape by connecting the final five buttonettes along one edge with the eyelets along the opposite edge.

## **STEP 12**

- Fold the tab below the Tree Star in half lengthwise and insert tab into open top of the tree.
- Note: The star has a loop at the bottom end. This is so you can hang a mirror or crystal inside the tree to reflect light. When the tree is positioned over a battery-operated tea light candle, the reflections can be quite stunning.

## **Finishing Touches**

- •
- The tree and pond are complete. Enjoy. Add tea lights or pixie lights to create a glow.

Collection No: 12423 1 Design Project instructions included