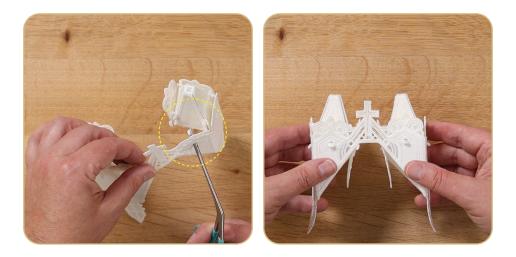

Use a pair of OESD Alligator Clamps to insert the buttonettes into the eyelets. Insert the tip of the OESD Alligator Clamps into the eyelet, grasp the buttonette and pull through the eyelet. Alternatively, use a stiletto or tweezers to push the buttonette through the eyelet.

#### **Eyelets Too Small**

If any of the eyelets appear closed or too small to penetrate with Alligator Clamps, they may be stretched by inserting the small end of the OESD Perfect Point and Press Tool into the eyelet opening and stretching it open wide enough to accommodate the OESD Alligator Clamps.