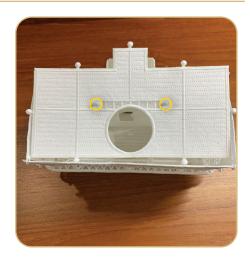

### **STEP 10**

• Attach the two Gazebo Walls FSL (12425-01) to each other by pulling the four buttonettes on each wall into the four corresponding eyelets.

## **STEP 11**

• Attach the roof assembly to the wall assembly by pulling the two buttonettes along the top of each wall section into the two eyelets located toward the bottom of each roof piece.