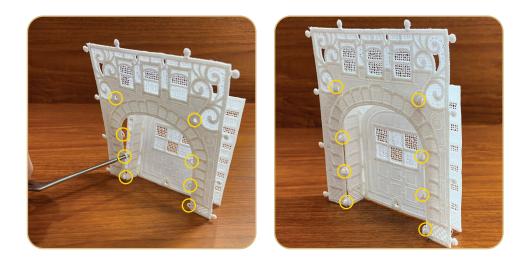

#### STEP 2

 Using alligator clamps, attach the Victorian House Inner Wall (12424-02) to Victorian House Front Wall (12424-01) by pulling the three buttonettes along the right side of the front wall into the three eyelets along the edge of the inside wall.

Attach the Victorian House Left Wall (12424-04) to the Victorian House Front Wall (12424-01) by pulling the three buttonettes along the left side of the front wall into the three eyelets along the edge of the inside wall.