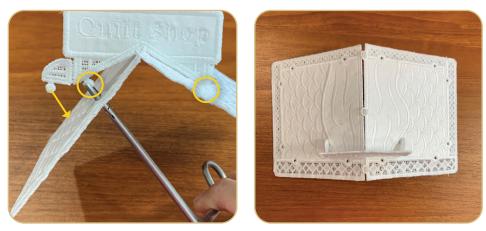

## **STEP 1**

- Rinse each piece in warm running water until the design is only slightly tacky.
- Place right side down on a non-stick surface to dry. Parchment paper or a cooling rack work well to prevent curling. Dry completely.
- Once dry, press right side down on a Perfect Embroidery Press Cloth.

## STEP 2

• Fold the flaps of the Entry Front Wall FSA (12423-01) toward the back to create a shallow U shape.