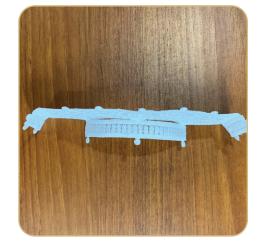

#### 12425-01 FSL Gazebo Walls

| Size Inches:     | Size mm:          | Stitch Count: |
|------------------|-------------------|---------------|
| 3.26 X 5.69 in.  | 82.80 X 144.53 mm | 38,930 St.    |
| □ 1. Single Cold | or Design         |               |

#### 12425-04 FSL Park Bench

| Size Inches:    | Size mm:         | Stitch Count: |
|-----------------|------------------|---------------|
| 3.06 X 3.43 in. | 77.72 X 87.12 mm | 12,036 St.    |
| 1. Single Cold  | r Design         | 0015          |