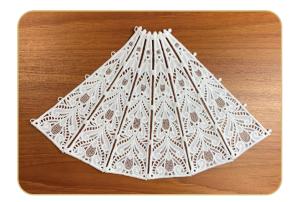

## STEP 3

• Continue connecting sections until all six are buttoned together and lying flat in a fan pattern.

## **STEP 11**

• Once the branches are attached, form the tree into a cone shape by connecting the final five buttonettes along one edge with the eyelets along the opposite edge.