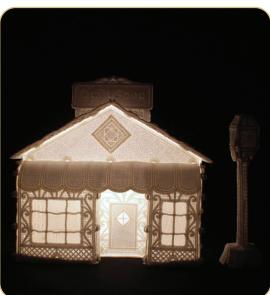

### Quilt Shop & Lamp Post 12466 155-180

| Designs                    | 156 |
|----------------------------|-----|
| Collection Supplies        | 163 |
| Summary                    | 164 |
| Assembly                   | 165 |
| Applique Patterns          | 173 |
| Mirrored Applique Patterns | 177 |
|                            |     |