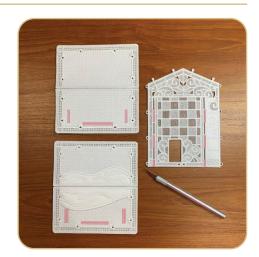

#### Step 3 - Rinse

Rinse remaining stabilizer out in warm running water.

For stiffer lace and FSL structures, DO NOT rinse away all of the stabilizer. The lace should be just slightly tacky. For softer lace, rinse until all traces of the stabilizer are removed.

#### Step 4 - Dry

Lay right side down flat on a nonstick surface, such as a cooling rack, parchment paper or Teflon sheet. This minimizes the tendency for the lace to curl.

Let the pieces dry completely before proceeding with any assembly.

#### Step 5 - Press

Once completely dry, press right side down on a OESD Perfect Embroidery Press Cloth.