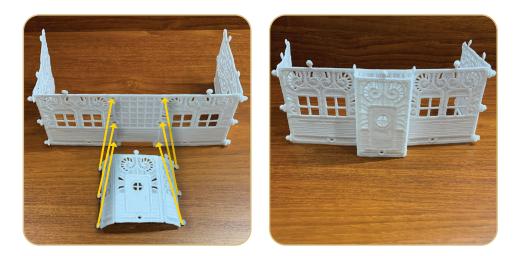

## STEP 3

 Attach the Front Wall/Back Wall FSA (OC08901) to Front Roof FSA (OC08903) by pulling the five buttonettes along the top edge of the front wall into the five eyelets along bottom edge of the front roof.

- Attach the Clock Front FSA (OC08905) to the Front Wall/Back Wall FSA (OC08901) by pulling the six buttonettes of the clock front into the six eyelets of the front wall.
- Apply button clips as needed when assembling.
- The clock and front wall section is complete.
- Set aside.

## STEP 6

•

Attach one of the Side Wall FSA (OC08902) to the Front Roof FSA (OC08903) by pulling the three buttonettes along the angled edge of the side wall into the three eyelets along the side edges of the front roof.

## STEP 7

- Attach the same Side Wall FSA (OC08902) to the Front Wall/Back Wall FSA (OC08901) by
  pulling the four buttonettes along the side of front wall into the eyelets along the front side of
  the wall.
- Attach the other side.

# **STEP 8**

• Attach the Front Wall/Back Wall FSA (OC08901) to the Back Roof FSA (OC08904) by pulling the 5 buttonettes of the back wall into the five eyelets along the bottom edge of the back roof.