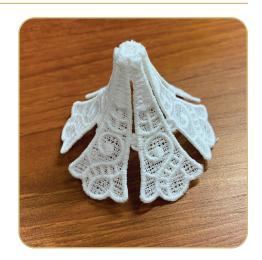

## STEP 2 -Assembling the Tree

• Using alligator clamps, attach all six sections of the Tree Body FSL (OC09101) by pulling the five buttonettes along the side of one section through the five eyelets along the side of a second section.

## STEP 3

• Continue connecting sections until all six are buttoned together and lying flat in a fan pattern.

## **STEP 11**

• Once the branches are attached, form the tree into a cone shape by connecting the final five buttonettes along one edge with the eyelets along the opposite edge.