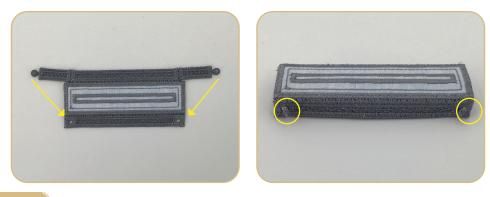

## STEP 3

• Using alligator clamps, attach Window FSA (OC09001) to the Front Wall FSA (OC09003) by pulling the four buttonettes on the window flaps into the four eyelets on the front wall.

- Form the Awning FSA (OC09003) by folding the side flaps of the awning down and pulling the two buttonettes on each side of the awning into the 2 eyelets located on each side flap.
- Insert the Alligator Clamps through the loops from the back side of the design.
- Grasp the buttonettes and pull through to inside the awning where they will not show when the assembly is complete.