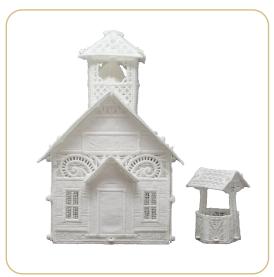

# Schoolhouse with Well12518227-254

| Designs                    | 228 |
|----------------------------|-----|
| Collection Supplies        | 236 |
| Summary                    | 237 |
| Assembly                   | 238 |
| Applique Patterns          | 249 |
| Mirrored Applique Patterns | 252 |