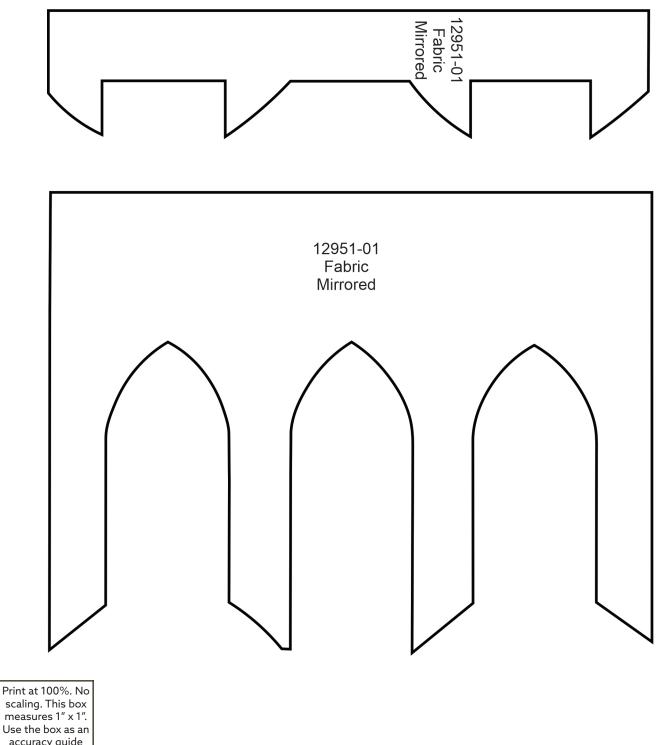

### Cathedral 12951 490-554

| Designs                    | 492 |
|----------------------------|-----|
| Collection Supplies        | 502 |
| Summary                    | 503 |
| Embroidery                 | 504 |
| Assembly                   | 514 |
| Applique Patterns          | 529 |
| Mirrored Applique Patterns | 543 |
|                            |     |