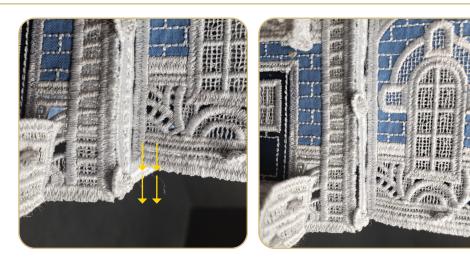

## STEP 6

- Remove the hoop from the machine, but NOT the project from the hoop.
- Trim the excess fabric as close to the cut line stitching as possible.
- Note: If the outermost stitches (cut line) are cut, the inner stitches (tackdown) will hold the applique in place.
- Tip: If the AquaMesh is cut or a hole is created while trimming the fabric, use OESD Expert Embroidery Tape WashAway as a patch.

## **STEP 7**

- Return the hoop to the machine.
- Stitch Machine Step 3, Lace.
- Stitch the remaining machine steps, per thread chart.
- Match the bobbin thread to the upper thread.
- Note: Stitch all required designs. Some designs are freestanding lace only, fabric is not required. A general Freestanding Lace Guide is included for your reference.
- When the design is complete, remove the project from the hoop and trim the stabilizer 1/4"- 1/2" outside the design.