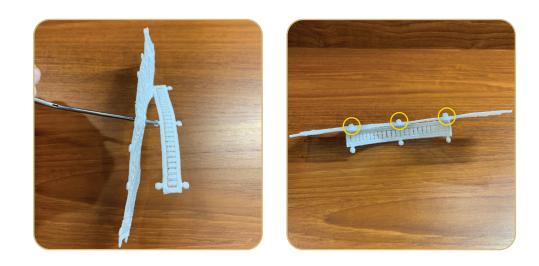

## STEP 2

• Fold the flaps of the Entry Front Wall FSA (12423-01) toward the back to create a shallow U shape.

## STEP 3

To create an extended entry, attach Entry Front Wall FSA (12423-01) to Front Wall FSA (12423-04) by pulling the four buttonettes on the front entry flaps into the four corresponding eyelets.

## STEP 4

• Attach Front Roof FSA (12423-03) by pulling the three buttonettes on the roof into three eyelets on Front Wall FSA (12423-04) above the attached front entry.

## STEP 5

• Complete the entry roof by pulling the two buttonettes on Front Wall FSA (12423-01) into the two eyelets at the front of Front Roof FSA (12423-03).