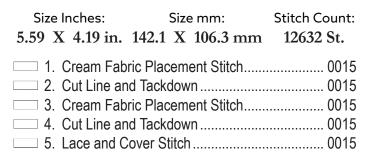

# \*Fabric Required 4.1 Image: Comparison of the second seco

#### OC08905 Clock Front FSA

| Size Inches:  | Size mm:           | Stitch Count: |
|---------------|--------------------|---------------|
| 4.87 X 5.8 in | . 123.7 X 147.32 m | nm 51,981 St. |
| 1. Clock Pla  | acement Stitch     |               |
| 2. Cut Line   | and Tackdown       | 0015          |
| 3. Sign Place | cement Stitch      | 0015          |
| 4. Cut Line   | and Tackdown       | 0015          |
| 5. Door Pla   | cement Stitch      |               |
| 6. Cut Line   | and Tackdown       |               |
| 7. Lace       |                    | 0015          |
| 8. Lettering  |                    | 0015          |