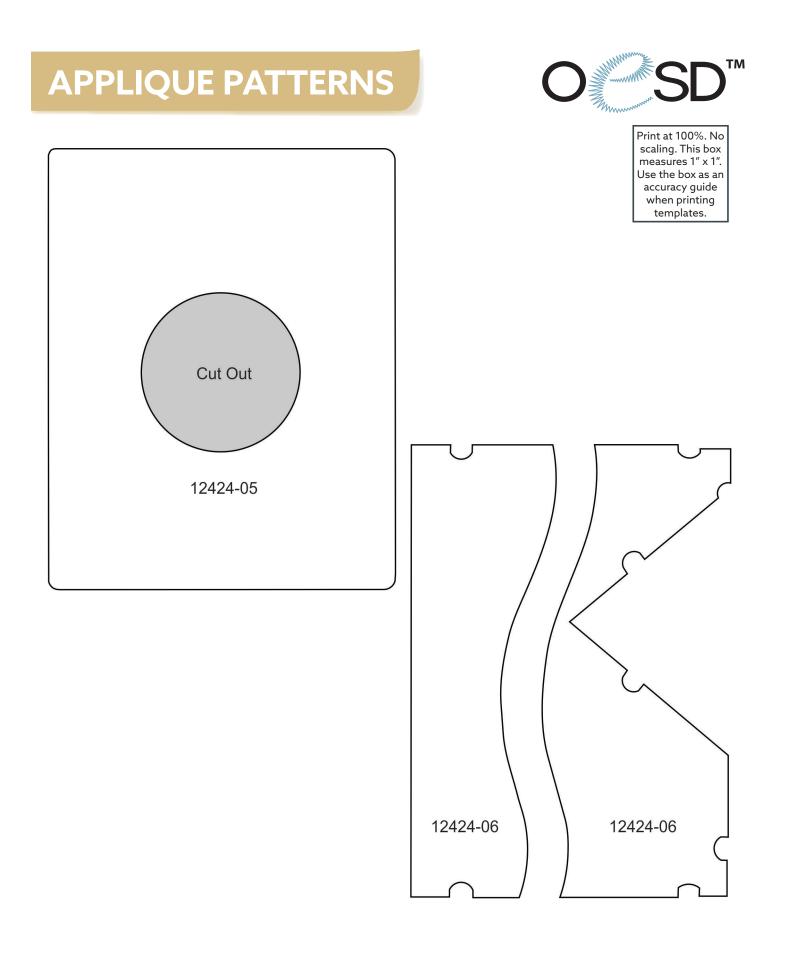

| *Fabric Required                                                                                                                                                                                                                                                                                                                                                                                                                                                                                                                                                                                                                                                                                                                                                                                                                                                                                                                                                                                                                                                                                                                                                                                                                                                                                                                                                                                                                                                                                                                                                                                                                                                                                                                                                                                                                                                                                                                                                                                                                                                                                                               | 12424-09 Front & Back Wing Wall FSA                                                                                       |
|--------------------------------------------------------------------------------------------------------------------------------------------------------------------------------------------------------------------------------------------------------------------------------------------------------------------------------------------------------------------------------------------------------------------------------------------------------------------------------------------------------------------------------------------------------------------------------------------------------------------------------------------------------------------------------------------------------------------------------------------------------------------------------------------------------------------------------------------------------------------------------------------------------------------------------------------------------------------------------------------------------------------------------------------------------------------------------------------------------------------------------------------------------------------------------------------------------------------------------------------------------------------------------------------------------------------------------------------------------------------------------------------------------------------------------------------------------------------------------------------------------------------------------------------------------------------------------------------------------------------------------------------------------------------------------------------------------------------------------------------------------------------------------------------------------------------------------------------------------------------------------------------------------------------------------------------------------------------------------------------------------------------------------------------------------------------------------------------------------------------------------|---------------------------------------------------------------------------------------------------------------------------|
| o the second of the second sec | Size Inches:         Size mm:         Stitch Count:           2.7 X 4.15 in.         68.58 X 105.41 mm         16,698 St. |
|                                                                                                                                                                                                                                                                                                                                                                                                                                                                                                                                                                                                                                                                                                                                                                                                                                                                                                                                                                                                                                                                                                                                                                                                                                                                                                                                                                                                                                                                                                                                                                                                                                                                                                                                                                                                                                                                                                                                                                                                                                                                                                                                | <ul> <li>1. Placement Stitch</li></ul>                                                                                    |

#### 12424-10 Right Wall FSA

| Size Inches:             | Size mm:          | Stitch Count: |
|--------------------------|-------------------|---------------|
| 3.27 X 5.2 in.           | 83.06 X 132.08 mm | 26,942 St.    |
| 1. Placement             | Stitch            | 0015          |
| 2. Cut Line and Tackdown |                   | 0015          |
| 3. Lace                  |                   | 0015          |