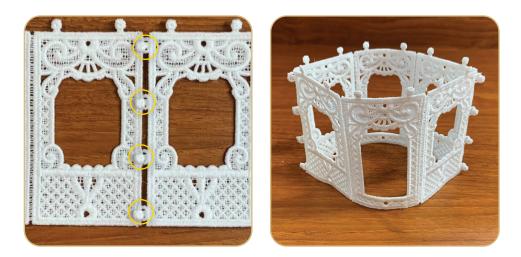

### **STEP 10**

• Attach the two Gazebo Walls FSL (12425-01) to each other by pulling the four buttonettes on each wall into the four corresponding eyelets.

## **STEP 11**

• Attach the roof assembly to the wall assembly by pulling the two buttonettes along the top of each wall section into the two eyelets located toward the bottom of each roof piece.