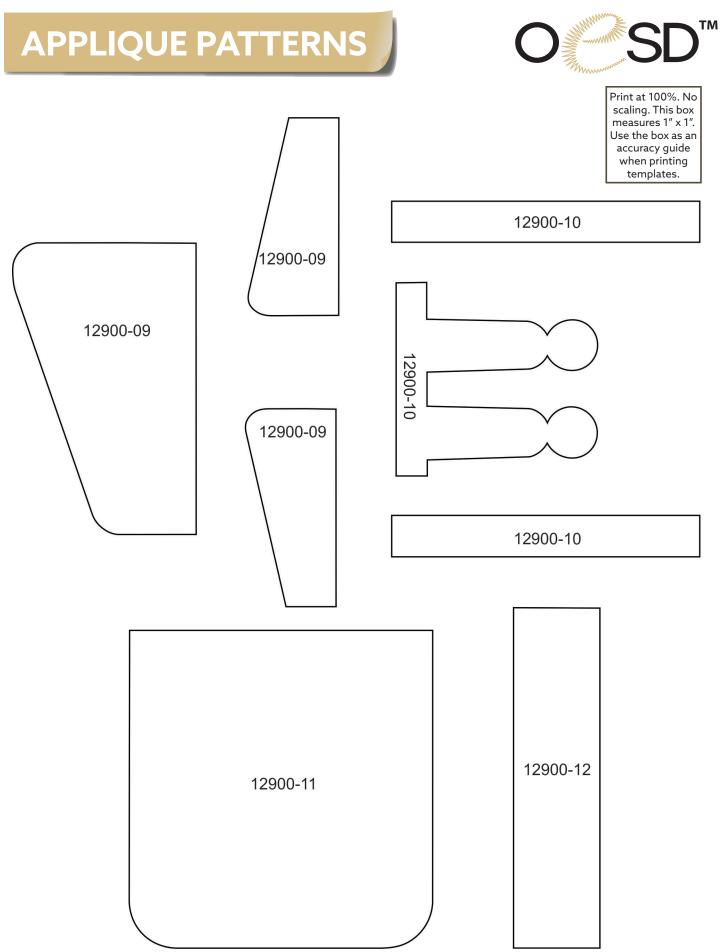

### Gas Station 12900 459-489

| 461 |
|-----|
| 469 |
| 470 |
| 471 |
| 478 |
| 484 |
|     |