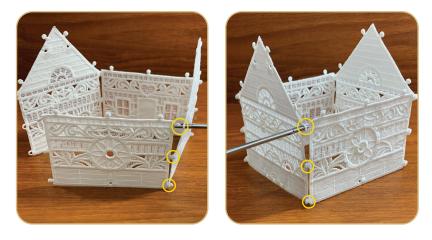

#### STEP 2

 Using alligator clamps, attach the Victorian House Inner Wall (12424-02) to Victorian House Front Wall (12424-01) by pulling the three buttonettes along the right side of the front wall into the three eyelets along the edge of the inside wall.

Attach the Victorian House Left Wall (12424-04) to the Victorian House Front Wall (12424-01) by pulling the three buttonettes along the left side of the front wall into the three eyelets along the edge of the inside wall.

### STEP 4

 Attach the Victorian House Front & Back Wing Wall (12424-09) to the Victorian House Inner Wall (12424-02) by pulling the three buttonettes from the front & back wing wall into the corresponding eyelets located on the inner wall.

### STEP 5

•

Attach the Victorian House Right Wall (12424-10) to Victorian House Front & Back Wing Wall (12424-09) by pulling the three buttonettes along both the front and back wing walls into the three eyelets along both sides of the right wall.

### STEP 6

• Finish the house by attaching the Victorian House Back Wall 12424-03 to both Victorian House Inner Wall (12424-02) and Victorian House Left Wall (12424-04) by pulling the three buttonettes along each side of the back wall into the three eyelets along both the inner and left wall edges.