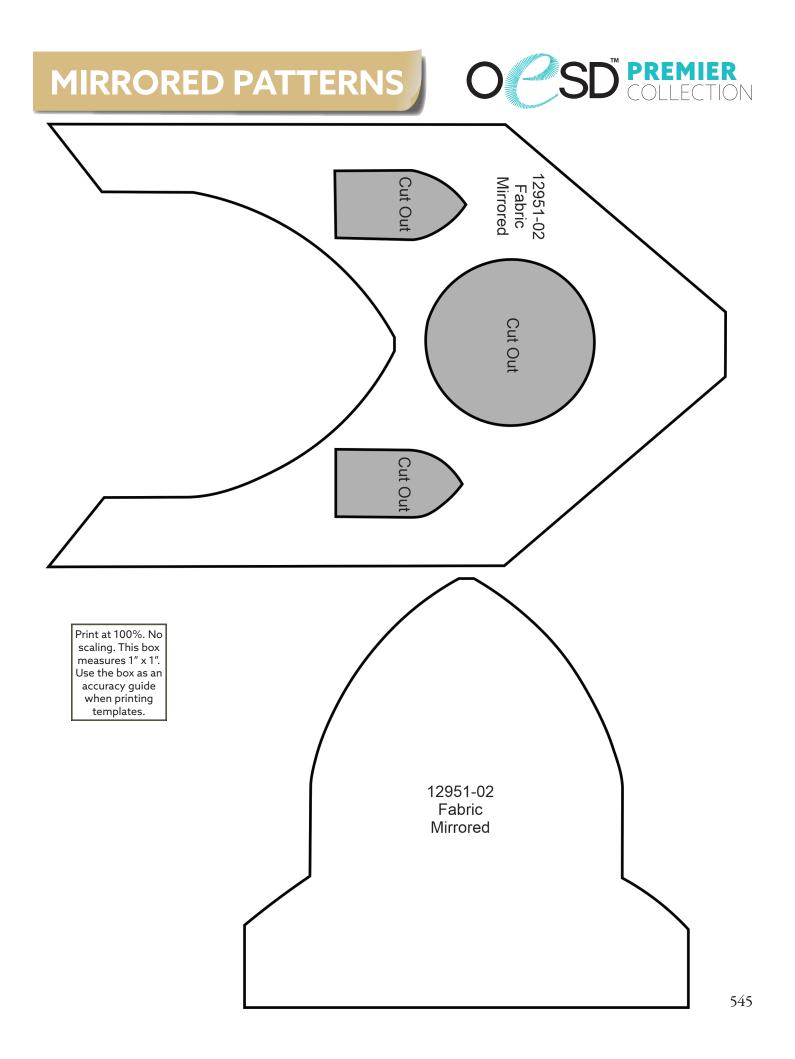

# APPLIQUE PATTERNS

134

Print at 100%. No scaling. This box measures 1" x 1". Use the box as an accuracy guide when printing templates.

| 12424-12 |  |
|----------|--|
|          |  |

## MIRRORED PATTERNS

138

## MIRRORED PATTERNS

ТМ

139

## MIRRORED PATTERNS

Print at 100%. No scaling. This box measures 1" x 1". Use the box as an accuracy guide when printing templates.

12424-12

It is a violation of Copyright law to make and distribute copies of electronic designs or artwork. Electronic designs are licensed to the original purchaser for use at one location. ©2023 OESD, LLC. All rights reserved.