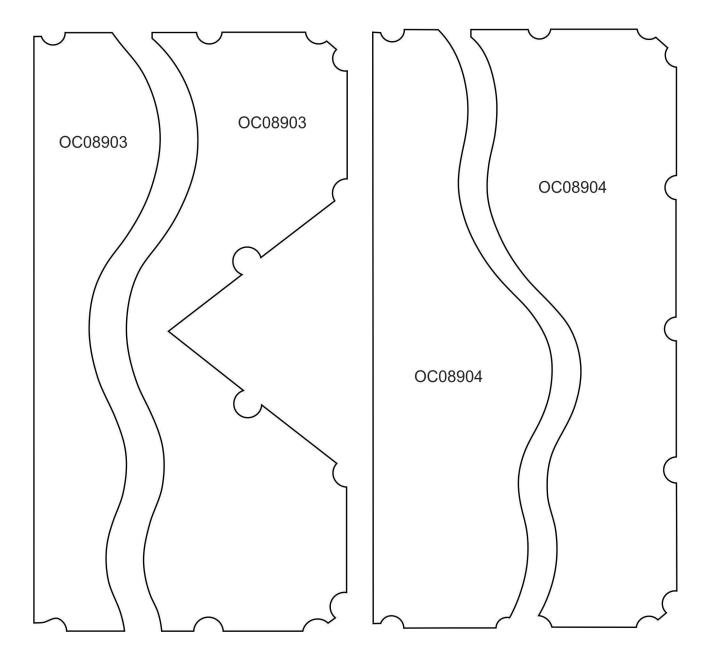

#### OC08903 Front Roof FSA

| Size Inches:     | Size mm:         | Stitch Count: |
|------------------|------------------|---------------|
| 3.5 X 6.86 in.   | 88.9 X 174.24 mm | 30,992 St.    |
| 1. Shingles Pl   | acement Stitch   | 0015          |
| 2. Cut Line an   | nd Tackdown      | 0015          |
| 3. Snow Place    | ement Stitch     | 0015          |
| 2 4. Cut Line an | nd Tackdown      | 0015          |
| 5. Lace          |                  | 0015          |

Note: Some designs in this collection may have been created using unique special stitches and/or techniques. To preserve design integrity when rescaling or rotating designs in your software, always rescale or rotate designs using the handles directly on-screen.

#### \*Fabric Required

#### OC08904 Back Roof FSA

|                                                   | Size mm:<br>87.63 X 174.24 mm                              |  |
|---------------------------------------------------|------------------------------------------------------------|--|
| 2. Cut Line an<br>3. Snow Place<br>4. Cut Line an | acement Stitch<br>d Tackdown<br>ement Stitch<br>d Tackdown |  |