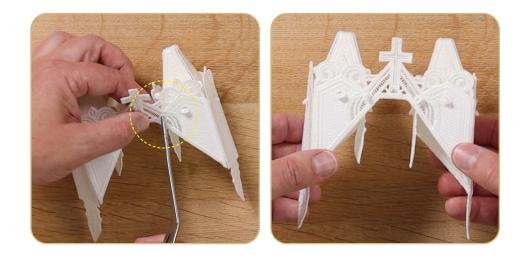

Use a pair of OESD Alligator Clamps to insert the buttonettes into the eyelets. Insert the tip of the OESD Alligator Clamps into the eyelet, grasp the buttonette and pull through the eyelet. Alternatively, use a stiletto or tweezers to push the buttonette through the eyelet.

#### **Button Clips**

During the assembly process, some structures pull on buttonettes that have already been inserted and could pull them out altogether. Putting a Button Clip on the assembled buttonette will keep it in position during the assembly process. Remove the Button Clips when the assembly is complete.