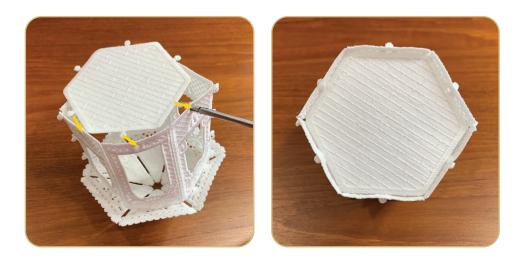

### **STEP 12**

• Attach the Gazebo Foundation FSA (12425-03) to the wall assembly by pulling the buttonettes along each edge of the foundation into the corresponding eyelets.