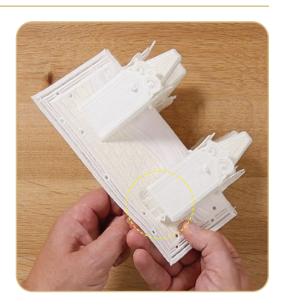

## **STEP 7**

- Return the hoop to the machine.
- Stitch Machine Step 3, Lace.
- Stitch the remaining machine steps, per thread chart.
- Match the bobbin thread to the upper thread.
- Note: Stitch all required designs. Some designs are freestanding lace only, fabric is not required. A general Freestanding Lace Guide is included for your reference.
- When the design is complete, remove the project from the hoop and trim the stabilizer 1/4"- 1/2" outside the design.

#### Step 2 - Embroider

Stitch the design per the thread chart with matching thread in the bobbin at each color change.

When complete, remove from the hoop and trim away excess stabilizer about 1/4"-1/2" from the stitching.