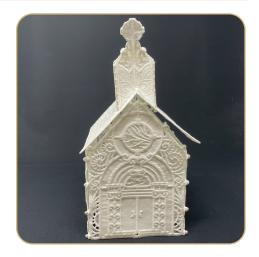

### Cathedral 12951 490-554

| Designs                    | 492 |
|----------------------------|-----|
| Collection Supplies        | 502 |
| Summary                    | 503 |
| Embroidery                 | 504 |
| Assembly                   | 514 |
| Applique Patterns          | 529 |
| Mirrored Applique Patterns | 543 |
|                            |     |