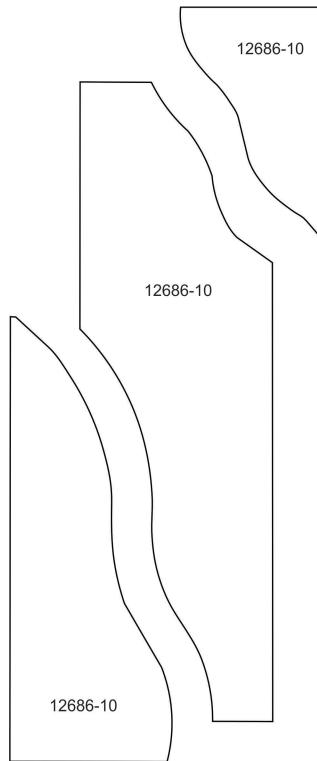

# APPLIQUE PATTERNS

Print at 100%. No scaling. This box measures 1" x 1". Use the box as an accuracy guide when printing templates.

# APPLIQUE PATTERNS