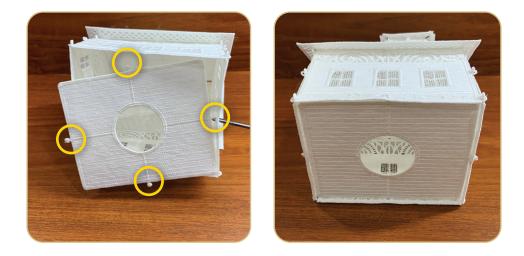

## **STEP 10**

- Attach structure to the Bottom Base FSA (0C03807).
- Use alligator clamps connect the bottom buttonettes to the side walls.

## **STEP 11**

 Attach the Front Roof FSA (OC08903) to Back Roof FSA (OC08904) by pulling the six buttonettes along the edge of the front roof into the six eyelets along the edge of the back roof.

- Attach Foundation FSA (OC08907) to Front Wall/Back Wall FSA (OC08901), going under Clock Front FSA (OC08905) first by pulling the center buttonette through the center of front wall.
- Continue pulling the buttonettes of the Foundation FSA (OC08907) into the eyelets of the front, sides and back.