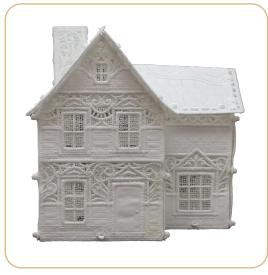

### Victorian House 12424 114-142

| Designs                    | 115 |
|----------------------------|-----|
| Collection Supplies        | 122 |
| Summary                    | 123 |
| Assembly                   | 124 |
| Applique Patterns          | 133 |
| Mirrored Applique Patterns | 138 |

Collection No. 12424 1 Designs Project instructions included

It is a violation of Copyright law to make and distribute copies of electronic designs or artwork. Electronic designs are licensed to the original purchaser for use at one location. ©2023 OESD, LLC. All rights reserved.

## SUMMARY

Completed Size: 6 <sup>3</sup>⁄<sub>4</sub>" Tall, 6" x 4 <sup>3</sup>⁄<sub>4</sub>"

It is a violation of Copyright law to make and distribute copies of electronic designs or artwork. Electronic designs are licensed to the original purchaser for use at one location. ©2023 OESD, LLC. All rights reserved.