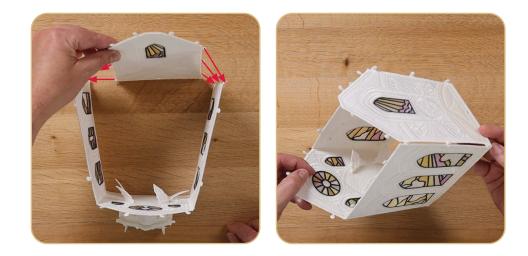

### STEP 6

• Finish the house by attaching the Victorian House Back Wall 12424-03 to both Victorian House Inner Wall (12424-02) and Victorian House Left Wall (12424-04) by pulling the three buttonettes along each side of the back wall into the three eyelets along both the inner and left wall edges.