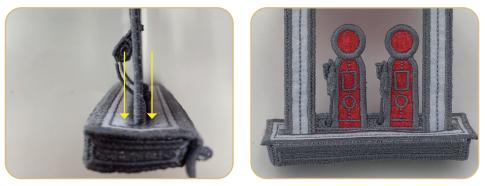

### Gas Station 12900 459-489

| 461 |
|-----|
| 469 |
| 470 |
| 471 |
| 478 |
| 484 |
|     |