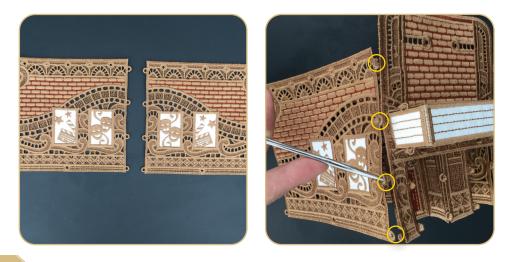

## STEP 1

• Using alligator clamps, attach the Front FSA (0C03801) to Side FSA (0C03802) together in a row by pulling the buttonettes through the corresponding eyelets. Use button clips to temporarily hold them in place.

## STEP 2

• Attach sections Rear FSA (0C03803) to Side FSA (0C03802) together in a row by pulling the buttonettes through the corresponding eyelets.

## STEP 3

 Attach the right side of the Front FSA (0C03801) and the Side FSA (0C03802) to the Rear FSA (0C03803) and the Side FSA (0C03802).

## STEP 4

Stand joined pieces up and attach the right side of the Rear FSA (0C03803) and Side FSA (0C03802) to the left side of Front FSA (0C03801) and Side FSA (0C03802) making basic church structure. Set aside.