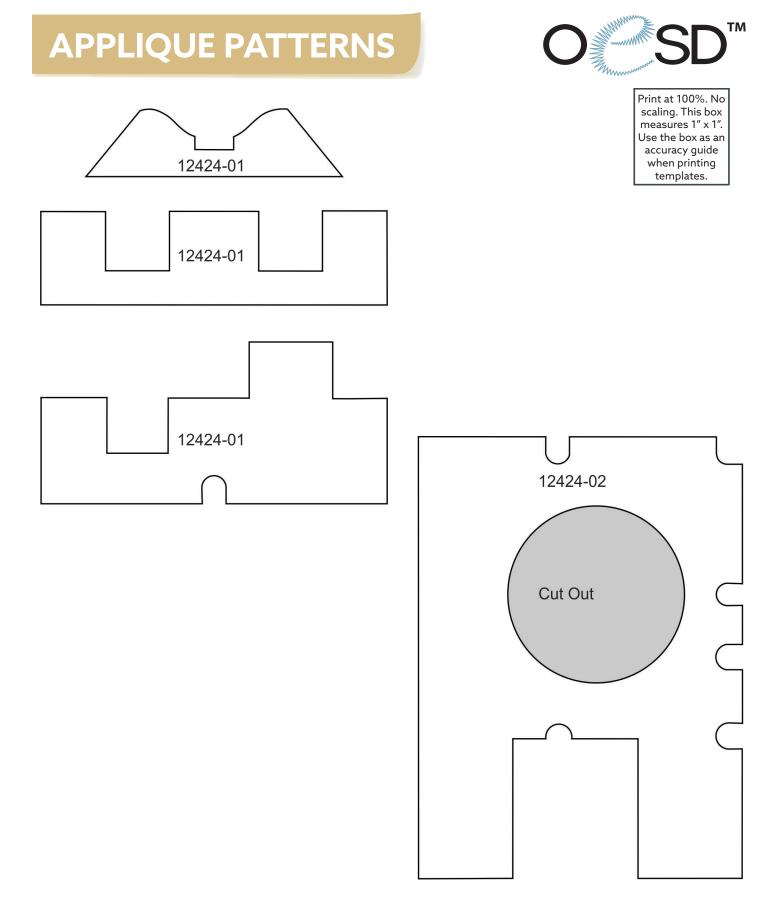

#### 12424-01 Front Wall FSA

| Size Inches:             | Size mm:          | Stitch Count: |
|--------------------------|-------------------|---------------|
| 4.15 X 6.13 in.          | 105.41 X 155.7 mm | 36,673 St.    |
| 1. Placement Stitch      |                   | 0015          |
| 2. Cut Line and Tackdown |                   | 0015          |
| 3. Lace                  |                   |               |

#### 12424-02 Inner Wall FSA

| Size Inches:    | Size mm:           | Stitch Count: |
|-----------------|--------------------|---------------|
| 4.14 X 4.96 in. | 105.16 X 125.98 mm | 27,149 St.    |
| 1. Placement    | Stitch             | 0015          |
| 2. Cut Line a   | nd Tackdown        | 0015          |
| 3. Lace         |                    | 0015          |

#### 12424-03 Back Wall FSA

| Size Inches:             | Size mm:          | Stitch Count: |
|--------------------------|-------------------|---------------|
| 4.15 X 6.13 in.          | 105.41 X 155.7 mm | 38,966 St.    |
| 1. Placement             | Stitch            | 0015          |
| 2. Cut Line and Tackdown |                   | 0015          |
| 3. Lace                  |                   |               |

#### 12424-04 Left Wall FSA

| Size Inches:    | Size mm:           | Stitch Count: |
|-----------------|--------------------|---------------|
| 4.14 X 4.97 in. | 105.16 X 126.24 mm | 34,044 St.    |
| 1. Placement    | Stitch             | 0015          |
| 2. Cut Line a   | nd Tackdown        | 0015          |
| 3. Lace         |                    | 0015          |

#### 12424-05 Foundation 1 FSA

| Size Inches:    | Size mm:           | Stitch Count: |
|-----------------|--------------------|---------------|
| 4.15 X 5.12 in. | 105.41 X 130.05 mm | 11,321 St.    |
| 1. Placement    | Stitch             | 0015          |
| 2. Cut Line a   | nd Tackdown        | 0015          |
| 3. Lace         |                    | 0015          |