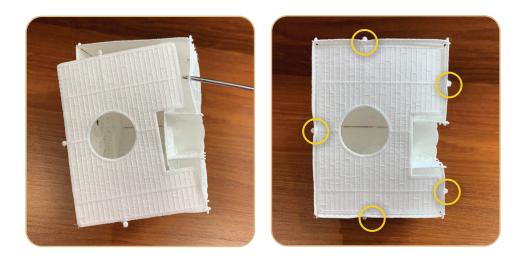

## **STEP 15**

• Attach Floor FSA (12423-09) to the structure by pulling the four buttonettes on floor into each eyelet by pulling the four buttonettes from the floor to the corresponding wall eyelets.