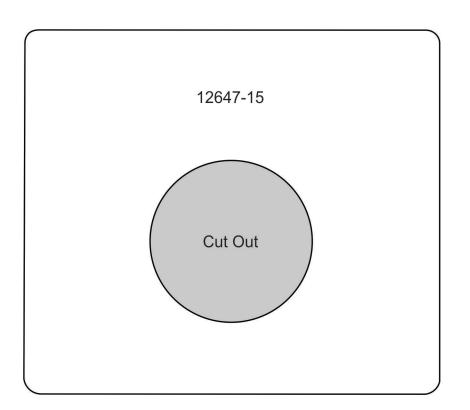

# APPLIQUE PATTERNS

Print at 100%. No scaling. This box measures 1" x 1". Use the box as an accuracy guide when printing templates.