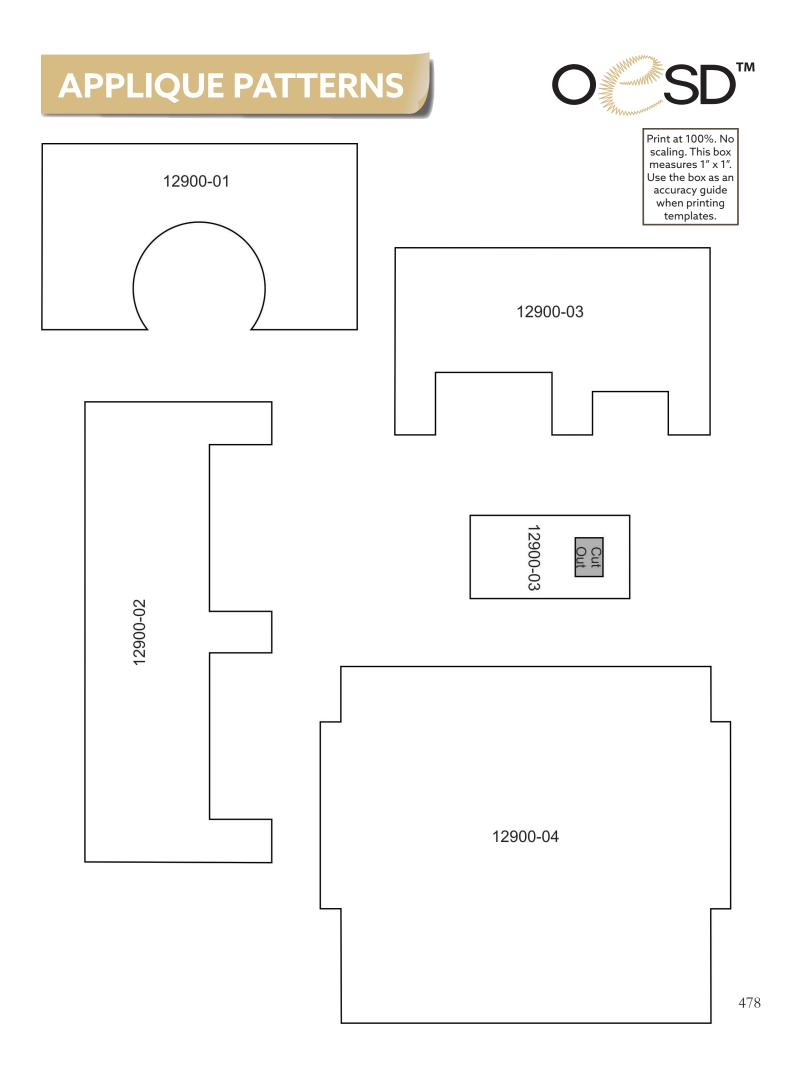

### Gas Station 12900 459-489

| 461 |
|-----|
| 469 |
| 470 |
| 471 |
| 478 |
| 484 |
|     |