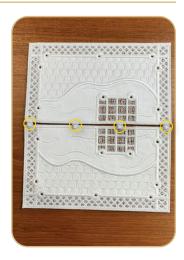

### **STEP 7**

• Construct the Victorian House Chimney (12424-08) by folding it into a square and pulling the three buttonettes from one side into the three eyelets along the opposite edge.

### STEP 8

 Attach the Victorian House Chimney (12424-08) to the Victorian House Left Roof (12424-07) by pulling the four buttonettes of the chimney into the eyelets located at each corner of the small rectangular area located on the left roof.

#### STEP 9

• Attach the Victorian House Right Roof (12424-06) to the Victorian House Left Roof (12424-07) by pulling the buttonettes into the four eyelets located along the edge of the right roof.