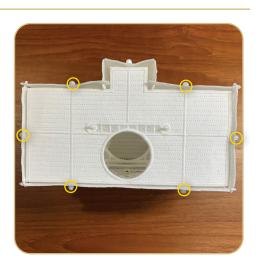

### **STEP 10**

• Attach the two Gazebo Walls FSL (12425-01) to each other by pulling the four buttonettes on each wall into the four corresponding eyelets.

## **STEP 11**

• Attach the roof assembly to the wall assembly by pulling the two buttonettes along the top of each wall section into the two eyelets located toward the bottom of each roof piece.