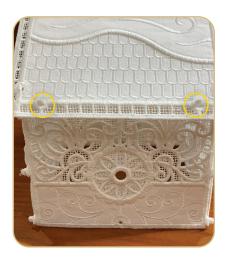

## **FINISHING TOUCHES**

- The post office and mailbox are complete. Enjoy.
- Add tea lights or pixie lights to create a glow.