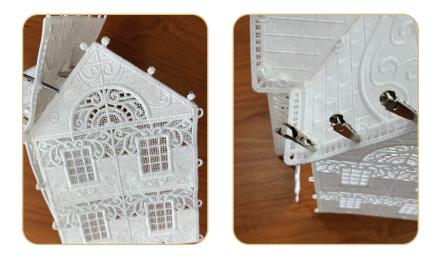

#### STEP 9

• Attach the Victorian House Right Roof (12424-06) to the Victorian House Left Roof (12424-07) by pulling the buttonettes into the four eyelets located along the edge of the right roof.

### **STEP 12**

• Attach the Victorian House Wing Roof (12424-11) to Victorian House Right Roof (12424-06) by pulling the two buttonettes of the wing roof into the two eyelets on either side of the triangular area located on the right roof.

### **STEP 13**

• Attach the Victorian House Wing Roof (12424-11) to Victorian House Right Roof (12424-06) by pulling the two buttonettes closest to the main building into the two eyelets of the wing roof.

### **STEP 14**

• Then pull the two outermost buttonettes of the front and back wings into the two eyelets on the wing roof.

It is a violation of Copyright law to make and distribute copies of electronic designs or artwork. Electronic designs are licensed to the original purchaser for use at one location. ©2023 OESD, LLC. All rights reserved.

### **STEP 15**

• Attach the Victorian House Wing Roof (12424-11) to Victorian House Right Wall (12424-10) by pulling the four buttonettes lining the upper edge of the right wall into the four eyelets located along the outer edge of the wing roof.