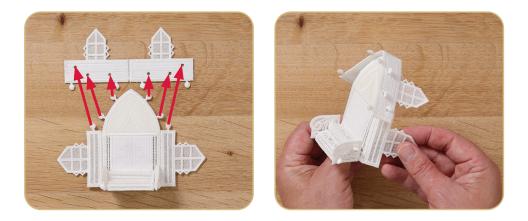

### STEP 9

• Using alligator clamps attach all six Gazebo Roof Piece FSA (12425-02) by pulling the buttonettes from the left side of one roof piece into the eyelets from the right side of another roof piece.

### **STEP 10**

• Attach the two Gazebo Walls FSL (12425-01) to each other by pulling the four buttonettes on each wall into the four corresponding eyelets.

## **STEP 11**

• Attach the roof assembly to the wall assembly by pulling the two buttonettes along the top of each wall section into the two eyelets located toward the bottom of each roof piece.