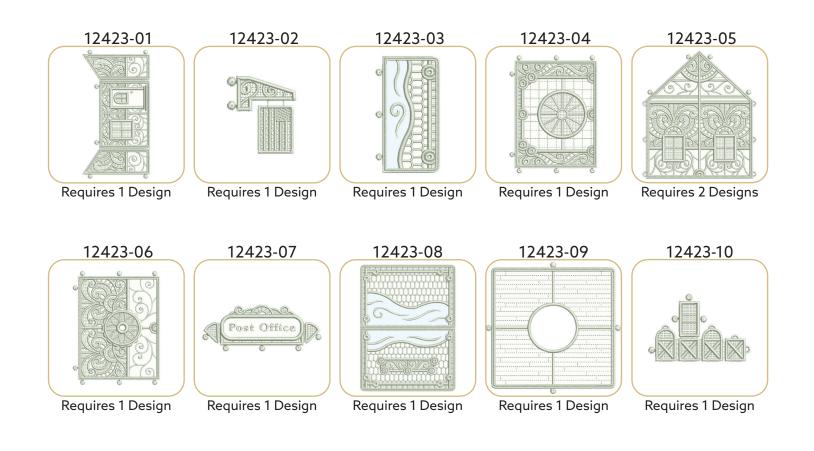

# DESIGNS

Note: Some designs in this collection may have been created using unique special stitches and/or techniques. To preserve design integrity when rescaling or rotating designs in your software, always rescale or rotate designs using the handles directly on-screen.

#### 12423-01 Entry Front Wall FSA

| Size Inches:    | Size mm:          | Stitch Count: |
|-----------------|-------------------|---------------|
| 2.98 X 5.82 in. | 75.69 X 147.83 mm | 27,985 St.    |
| 1.Placement     | Stitch            | 0015          |
| 2.Cut Line ar   | nd Tackdown       | 0015          |
| 3.Lace          |                   | 0015          |

#### 12423-02 American Flag FSL

| Size Inches:    | Size mm:         | Stitch Count: |
|-----------------|------------------|---------------|
| 1.52 X 1.75 in. | 38.61 X 44.45 mm | 4,396 St.     |
| 1. Single Cold  | or Design        |               |

#### 12423-03 Entry Front Roof FSA

| Size     | Inches:      | Size mm:         | Stitch Count: |
|----------|--------------|------------------|---------------|
| 1.87 X   | 3.48 in.     | 47.5 X 88.39 mm  | n 9,435 St.   |
| □   1.   | .Roof Placer | nent Stitch      |               |
| <b>2</b> | Roof Cut Lir | ne and Tackdown  | 0015          |
| <b>3</b> | Snow Place   | ment Stitch      | 0015          |
| <b>4</b> | Snow Cut L   | ine and Tackdown | 0015          |
| 5        | .Lace        |                  | 0015          |

#### 12423-04 Front Wall FSA

| Size Inches:    | Size mm:          | Stitch Count: |
|-----------------|-------------------|---------------|
| 3.51 X 4.86 in. | 89.15 X 123.44 mm | 24,676 St.    |
| □ 1.Placement   | Stitch            | 0015          |
| 2.Cut Line ar   | nd Tackdown       | 0015          |
| 3.Lace          |                   | 0015          |

#### 12423-05 Side Wall FSA

| Size Inches:    | Size mm:           | Stitch Count: |
|-----------------|--------------------|---------------|
| 4.59 X 5.33 in. | 116.59 X 135.38 mm | 35,979 St.    |
| 1.Placement     | t Stitch           | 0015          |
| 2.Cut Line a    | nd Tackdown        | 0015          |
| 3.Lace          |                    | 0015          |

#### 12423-06 Back Wall FSA

| Size Inches:    | Size mm:          | Stitch Count: |
|-----------------|-------------------|---------------|
| 3.51 X 4.73 in. | 89.15 X 120.14 mm | 29,218 St.    |
| □ 1.Placement   | Stitch            | 0015          |
| 2.Cut Line ar   | nd Tackdown       | 0015          |
| 3.Lace          |                   | 0015          |

#### 12423-07 Office Sign FSA

| Size Inches:            |            | Size mm:       | Stitcl | n Count: |
|-------------------------|------------|----------------|--------|----------|
| 3.94 X 1.5              | 8 in. 10   | 0.08 X 40.13 r | nm 6,7 | 25 St.   |
| 1.Plac                  | ement Stif | tch            |        | 0015     |
| 2.Cut Line and Tackdown |            |                |        | 0015     |
| 3.Lace                  | Э          |                |        | 0015     |

#### 12423-09 Floor FSA

Stitch Count:

Note: Some designs in this collection may have been created using unique special stitches and/or techniques. To preserve design integrity wher rescaling or rotating designs in your software, always rescale or rotate designs using the handles directly on-screen.

#### 12423-10 Mailbox FSL

| Size Inches:           | Size mm:         | Stitch Count: |
|------------------------|------------------|---------------|
| 2.99 X 2.03 in.        | 75.95 X 51.56 mm | 6,617 St.     |
| 1. Single Color Design |                  |               |