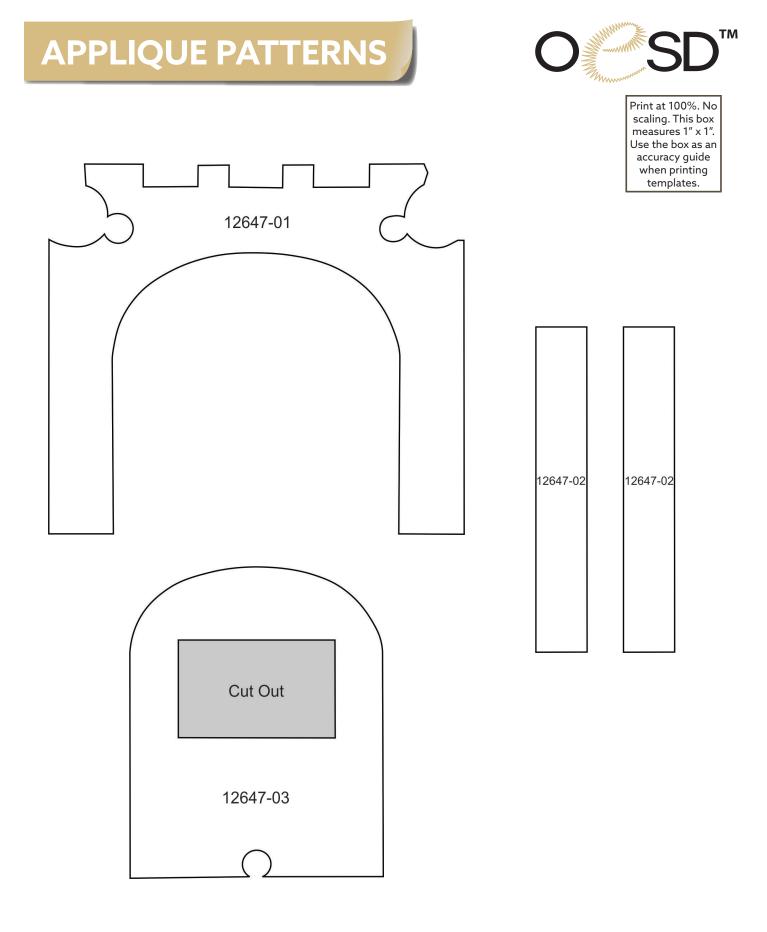

# APPLIQUE PATTERNS

134

Print at 100%. No scaling. This box measures 1" x 1". Use the box as an accuracy guide when printing templates.

| 12424-12 |  |
|----------|--|
|          |  |