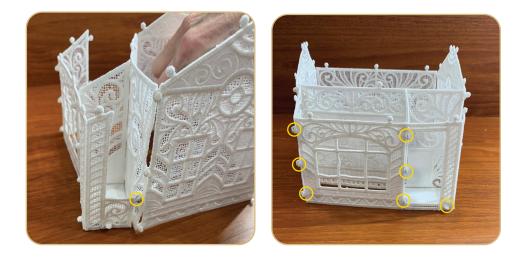

### STEP 8

 Attach the Victorian House Chimney (12424-08) to the Victorian House Left Roof (12424-07) by pulling the four buttonettes of the chimney into the eyelets located at each corner of the small rectangular area located on the left roof.

#### STEP 9

• Attach the Victorian House Right Roof (12424-06) to the Victorian House Left Roof (12424-07) by pulling the buttonettes into the four eyelets located along the edge of the right roof.

### **STEP 10**

 Attach the Victorian House Right Roof (12424-06) to the Victorian House Inner Wall (12424-02) by pulling the three buttonettes along the upper edge of the inner wall into the three eyelets along the bottom edge of the right roof. Start with the center buttonette followed by the two end buttonettes.