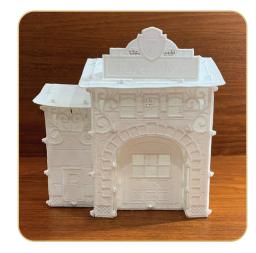

# Firehouse 12647 279-309

| Designs                    | 280 |
|----------------------------|-----|
| Collection Supplies        | 289 |
| Summary                    | 290 |
| Assembly                   | 291 |
| Applique Patterns          | 298 |
| Mirrored Applique Patterns | 304 |