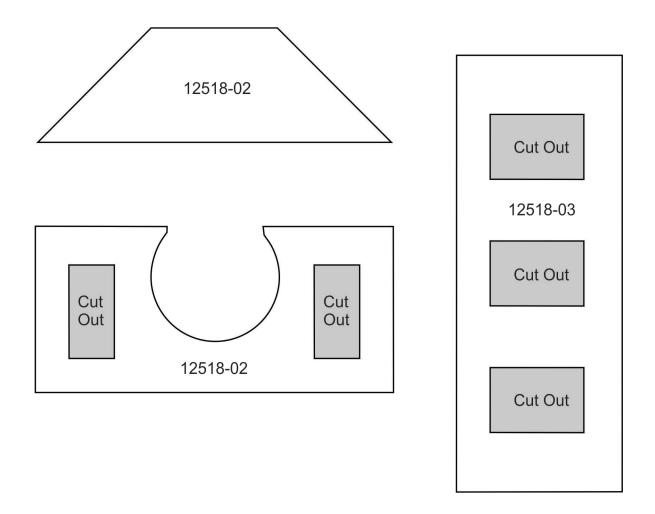

# MIRRORED PATTERNS

It is a violation of Copyright law to make and distribute copies of electronic designs or artwork. Electronic designs are licensed to the original purchaser for use at one location. ©2023 OESD, LLC. All rights reserved.

# - MANNAM ТМ MIRRORED PATTERNS MMM? Print at 100%. No scaling. This box measures 1" x 1". Use the box as an accuracy guide when printing templates. 12423-07 12423-08 12423-06 12423-08

Print at 100%. No scaling. This box measures 1" x 1". Use the box as an accuracy guide when printing templates.