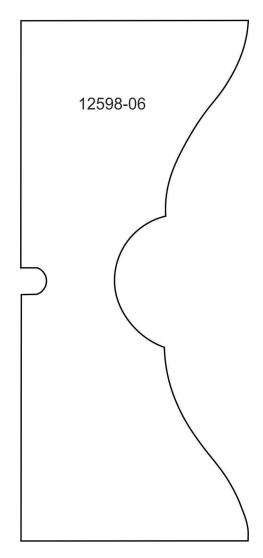

P 10**

- Attach assembled roof to walls by pulling the fifteen buttonettes of the walls into the corresponding fifteen eyelets of the roof.
- Note: Start with the inner wall.





### **STEP 11**

• Attach Floor FS (12598-10) to walls by pulling the four buttonettes of floor into the four corresponding eyelets on the walls.



### **STEP 12**

•

Fold the hinge of Rocking Horse FSL (12598-11) up and pull the one buttonette into the one eyelet to the front of the rocking horse. Work with the folded hinge and rocking horse to stand up.





### **FINISHING TOUCHES**

- •
- The toy store is complete. Enjoy. Add tea lights or pixie lights to create a glow.







# APPLIQUE PATTERNS

12598-05



Use the box as an accuracy guide when printing templates.



# APPLIQUE PATTERNS





















# MIRRORED PATTERNS







Collection No. 12647 1 Design Project instructions included

### 









**Isacord Thread Colors** 

0015 White (2 spools)

### \* Project instructions included after design list. Note: One spool of 1000 meter thread is adequate for the project unless otherwise noted.

# DESIGNS

Note: Some designs in this collection may have been created using unique special stitches and/or techniques. To preserve design integrity when rescaling or rotating designs in your software, always rescale or rotate designs using the handles directly on-screen.



### 12647-01 Garage Front FSA

| Size Inches:   | Size mm:             | Stitch Count: |
|----------------|----------------------|---------------|
| 4.9 X 5.57 in. | 124.46 X 141.48 mm   | n 37,245 St.  |
| 1. Garage Fr