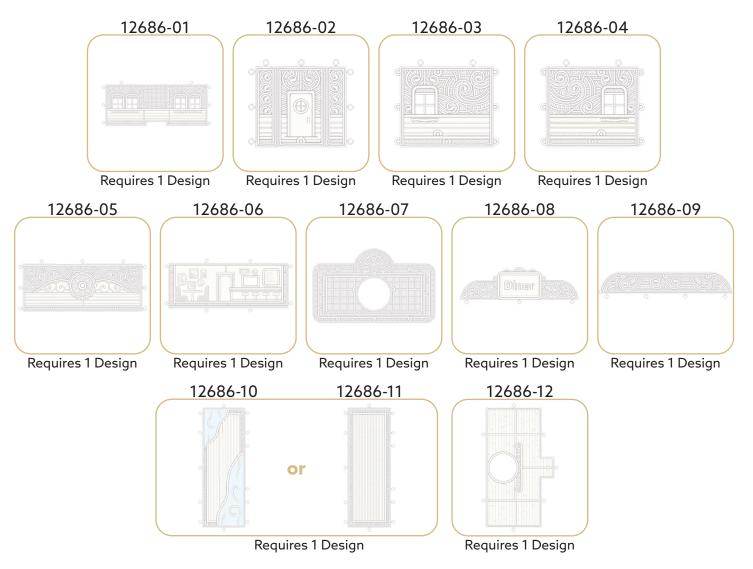

### Diner 12686 310-334

| Designs                    | 311 |
|----------------------------|-----|
| Collection Supplies        | 318 |
| Summary                    | 319 |
| Assembly                   | 320 |
| Applique Patterns          | 327 |
| Mirrored Applique Patterns | 331 |