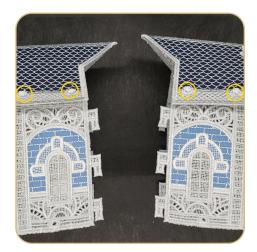

#### STEP 9

• Attach the Victorian House Right Roof (12424-06) to the Victorian House Left Roof (12424-07) by pulling the buttonettes into the four eyelets located along the edge of the right roof.

### **STEP 10**

 Attach the Victorian House Right Roof (12424-06) to the Victorian House Inner Wall (12424-02) by pulling the three buttonettes along the upper edge of the inner wall into the three eyelets along the bottom edge of the right roof. Start with the center buttonette followed by the two end buttonettes.

### **STEP 11**

• Fold Victorian House Wing Roof (12424-11) into a V shape.

### **STEP 12**

• Attach the Victorian House Wing Roof (12424-11) to Victorian House Right Roof (12424-06) by pulling the two buttonettes of the wing roof into the two eyelets on either side of the triangular area located on the right roof.

### **STEP 13**

• Attach the Victorian House Wing Roof (12424-11) to Victorian House Right Roof (12424-06) by pulling the two buttonettes closest to the main building into the two eyelets of the wing roof.