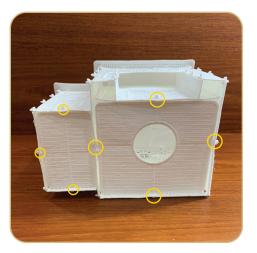

Use a pair of OESD Alligator Clamps to insert the buttonettes into the eyelets. Insert the tip of the OESD Alligator Clamps into the eyelet, grasp the buttonette and pull through the eyelet. Alternatively, use a stiletto or tweezers to push the buttonette through the eyelet.

#### **Eyelets Too Small**

If any of the eyelets appear closed or too small to penetrate with Alligator Clamps, they may be stretched by inserting the small end of the OESD Perfect Point and Press Tool into the eyelet opening and stretching it open wide enough to accommodate the OESD Alligator Clamps.