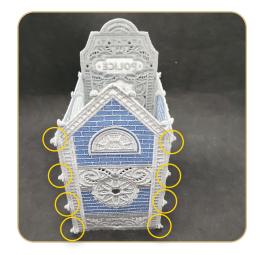

### Police Station 12845 393-423

| Designs                    | 394 |
|----------------------------|-----|
| Collection Supplies        | 403 |
| Summary                    | 404 |
| Assembly                   | 405 |
| Applique Patterns          | 412 |
| Mirrored Applique Patterns | 418 |