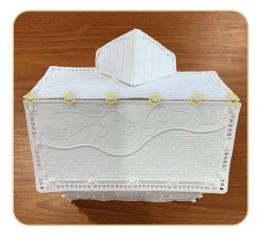

# SUMMARY

Completed Size: 6  $\frac{1}{2}$ " H x 6  $\frac{1}{4}$ " W x 5" D

## **FINISHING TOUCHES**

- The town hall is complete. Enjoy.
- Add tea lights or pixie lights to create a glow.

Print at 100%. No scaling. This box measures 1" x 1". Use the box as an accuracy guide when printing templates.