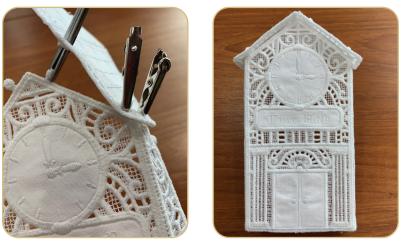

# SUMMARY

Completed Size: 6  $\frac{1}{2}$ " H x 6  $\frac{1}{4}$ " W x 5" D

- Using alligator clamps, attach Clock Front FSA (OC08905) to the Roof Extension FSA (OC08906) by pulling the buttonettes through the corresponding eyelets.
- Fold the side flap toward the back and attach to the upper inner buttonhole.
- Set the clock and roof unit aside.

- Attach the Clock Front FSA (OC08905) to the Front Wall/Back Wall FSA (OC08901) by pulling the six buttonettes of the clock front into the six eyelets of the front wall.
- Apply button clips as needed when assembling.
- The clock and front wall section is complete.
- Set aside.