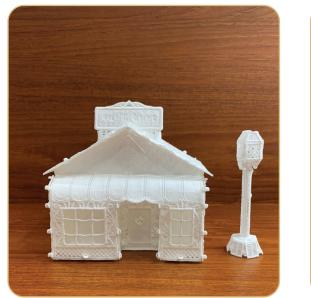

### Quilt Shop & Lamp Post 12466 155-180

| Designs                    | 156 |
|----------------------------|-----|
| Collection Supplies        | 163 |
| Summary                    | 164 |
| Assembly                   | 165 |
| Applique Patterns          | 173 |
| Mirrored Applique Patterns | 177 |
|                            |     |