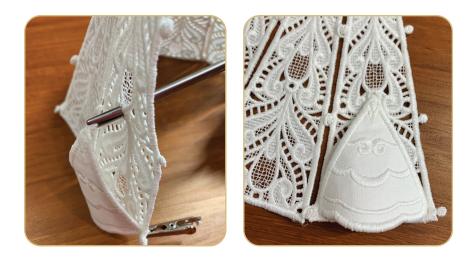

Use a pair of OESD Alligator Clamps to insert the buttonettes into the eyelets. Insert the tip of the OESD Alligator Clamps into the eyelet, grasp the buttonette and pull through the eyelet. Alternatively, use a stiletto or tweezers to push the buttonette through the eyelet.

#### **Eyelets Too Small**

If any of the eyelets appear closed or too small to penetrate with Alligator Clamps, they may be stretched by inserting the small end of the OESD Perfect Point and Press Tool into the eyelet opening and stretching it open wide enough to accommodate the OESD Alligator Clamps.

#### **Button Clips**

During the assembly process, some structures pull on buttonettes that have already been inserted and could pull them out altogether. Putting a Button Clip on the assembled buttonette will keep it in position during the assembly process. Remove the Button Clips when the assembly is complete.