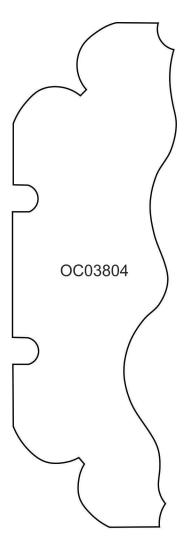

### OC03805 Roof Right Side FSA

|                                                                               | Size mm:<br>95.76 X 148.34 mm                              |  |
|-------------------------------------------------------------------------------|------------------------------------------------------------|--|
| <ul><li>2. Cut Line ar</li><li>3. Bottom Pla</li><li>4. Cut Line ar</li></ul> | nent Stitch<br>nd Tackdown<br>cement Stitch<br>nd Tackdown |  |