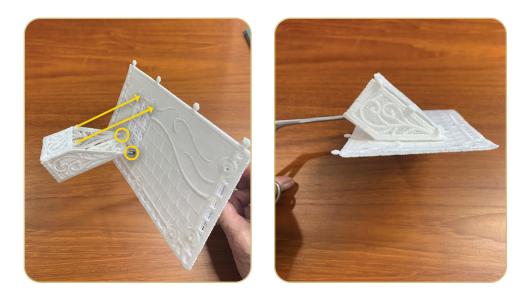

#### STEP 9

• Attach the Victorian House Right Roof (12424-06) to the Victorian House Left Roof (12424-07) by pulling the buttonettes into the four eyelets located along the edge of the right roof.

### **STEP 10**

 Attach the Victorian House Right Roof (12424-06) to the Victorian House Inner Wall (12424-02) by pulling the three buttonettes along the upper edge of the inner wall into the three eyelets along the bottom edge of the right roof. Start with the center buttonette followed by the two end buttonettes.

### **STEP 11**

• Fold Victorian House Wing Roof (12424-11) into a V shape.

### **STEP 12**

• Attach the Victorian House Wing Roof (12424-11) to Victorian House Right Roof (12424-06) by pulling the two buttonettes of the wing roof into the two eyelets on either side of the triangular area located on the right roof.