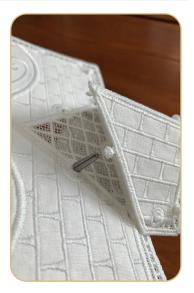

### **STEP 7**

• Construct the Victorian House Chimney (12424-08) by folding it into a square and pulling the three buttonettes from one side into the three eyelets along the opposite edge.

### STEP 8

 Attach the Victorian House Chimney (12424-08) to the Victorian House Left Roof (12424-07) by pulling the four buttonettes of the chimney into the eyelets located at each corner of the small rectangular area located on the left roof.