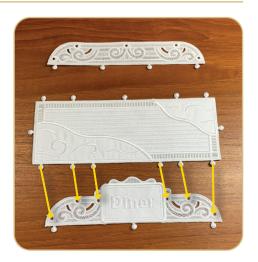

#### OC09003 Front Wall FSA

| Size Inches:    | Size mm:           | Stitch Count: |
|-----------------|--------------------|---------------|
| 4.65 X 4.53 in. | 118.11 X 115.06 mm | 32,181 St.    |
| 1. Window P     | acement Stitch     | 0015          |
| 2. Cut Line a   | nd Tackdown        | 0015          |
| 3. Door Place   | ement Stitch       | 0015          |
| — 4. Cut Line a | nd Tackdown        | 0015          |
| 5. Sign Place   | ement Stitch       | 0015          |
| Cut Line a      | nd Tackdown        | 0015          |
| 7. Lace         |                    | 0015          |
| 8. Lettering    |                    | 0015          |

#### OC09004 Back Wall FSA

| Size Inches:    | Size mm:              | Stitch Count: |
|-----------------|-----------------------|---------------|
| 4.65 X 4.53 in. | 118.11 X 115.06 mm    | 32,519 St.    |
| 2. Cut Line ar  | Stitch<br>nd Tackdown |               |

#### OC09007 Roof FSA

|                 | Size mm:           |              |
|-----------------|--------------------|--------------|
| 4.28 X 6.09 in. | 108.71 X 154.69 mm | n 40,508 St. |
| □ 1. Shingles P | lacement Stitch    | 0015         |
| 2. Cut Line ar  | nd Tackdown        | 0015         |
| 3. Snow Plac    | ement Stitch       | 0015         |
| 4. Cut Line ar  | nd Tackdown        | 0015         |
| 5. Lace         |                    | 0015         |