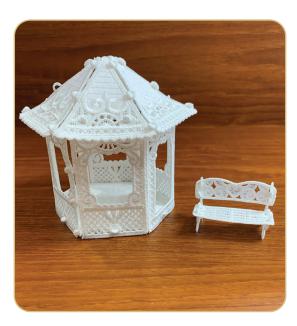

## SUMMARY

Completed Size: 4 ¼" Tall, 4" round

## **FINISHING TOUCHES**

- The gazebo and bench are complete. Enjoy.
- Add tea lights or pixie lights to create a glow.

Print at 100%. No scaling. This box measures 1" x 1". Use the box as an accuracy guide when printing templates.