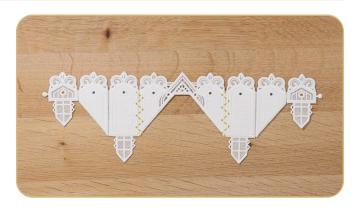

# DESIGNS

Note: Some designs in this collection may have been created using unique special stitches and/or techniques. To preserve design integrity when rescaling or rotating designs in your software, always rescale or rotate designs using the handles directly on-screen.

### OC03801 Front FSA

| Size Inches:    | Size mm:           | Stitch Count: |
|-----------------|--------------------|---------------|
| 4.69 X 6.46 in. | 119.13 X 164.08 mm | 36,252 St.    |
| 1. Placement    | Stitch             | 0015          |
| 2. Cut Line ar  | nd Tackdown        | 0015          |
| 3. Lace         |                    | 0015          |

### OC03802 Side FSA

| Size Inches:    | Size mm:              | Stitch Count: |
|-----------------|-----------------------|---------------|
| 4.80 X 5.51 in. | 134.87 X 108.46 mm    | 38,130 St.    |
|                 | Stitch<br>nd Tackdown |               |
| 3. Lace         |                       | 0015          |

### OC03803 Rear FSA

| Size Inches:             | Size mm:           | Stitch Count: |
|--------------------------|--------------------|---------------|
| 4.69 X 6.46 in.          | 119.13 X 164.08 mm | 34,162 St.    |
| 1. Placement             | Stitch             |               |
| 2. Cut Line and Tackdown |                    | 0015          |
| 3. Lace                  |                    |               |