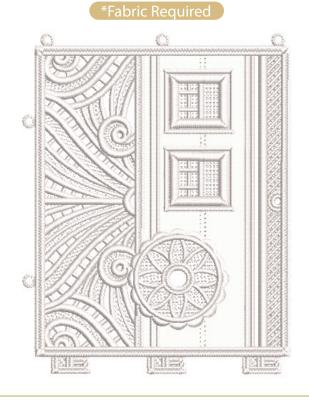

ount: 26839 St. |
|---------------------------------------------------------------------------------|-------------------------------------------------------------------------|-------------------------|
| <ul><li>2. Cut Line an</li><li>3. Fabric Place</li><li>4. Cut Line an</li></ul> | ement Stitch<br>d Tackdown<br>ement Stitch<br>d Tackdown<br>over Stitch |                         |

### 12857-07 Back Wall FSA

| Size Inches:             | Size mm:         | Stitch Count: |
|--------------------------|------------------|---------------|
| 5.59 X 4.39 in.          | 142.0 X 111.5 mm | 45902 St.     |
| 1. Fabric Place          | ement Stitch     | 0015          |
| 2. Cut Line and Tackdown |                  | 0015          |
| 3. Lace and C            | over Stitch      |               |







Note: Some designs in this collection may have been created using unique special stitches and/or techniques. To preserve design integrity when rescaling or rotating designs in your software, always rescale or rotate designs using the handles directly on-screen.

# 

# 12857-08 Overhang Roof FSA

|                          | Size mm:        | Stitch Count: |
|--------------------------|-----------------|---------------|
| 5.11 X 1.68 in.          | 129.8 X 42.7 mm | 10874 St.     |
| 📖 1. Fabric Plac         | ement Stitch    | 0015          |
| 2. Cut Line and Tackdown |                 | 0015          |
| 3. Lace and C            | over Stitch     | 0015          |

# 12857-09 Overhang Pillars FSL

| Size Inches:    | Size mm:        | Stitch Count: |
|-----------------|------------