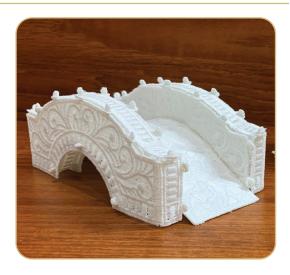

## **FINISHING TOUCHES**

- The post office and mailbox are complete. Enjoy.
- Add tea lights or pixie lights to create a glow.