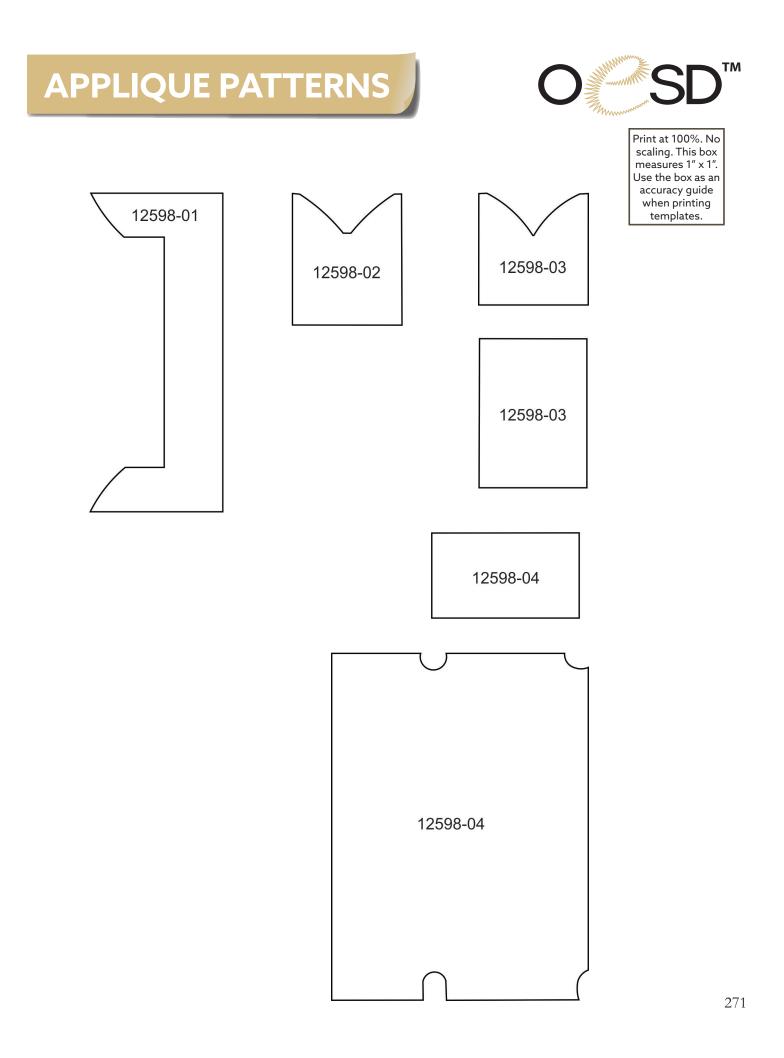

### Toy Store 12598 255-278

| Designs                    | 256 |
|----------------------------|-----|
| Collection Supplies        | 262 |
| Summary                    | 263 |
| Assembly                   | 264 |
| Applique Patterns          | 271 |
| Mirrored Applique Patterns | 275 |

# APPLIQUE PATTERNS

Print at 100%. No scaling. This box measures 1" x 1". Use the box as an accuracy guide when printing templates.