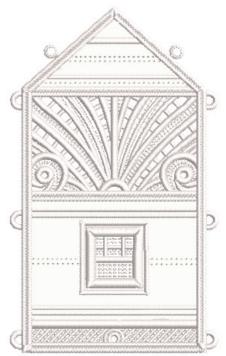

|  |
|--------------------------------------------------------------------------------------------------------------------------------------|-------------------------------------------------------------------------------------------------------|--|
| <ul> <li>2. Cut Line an</li> <li>3. Fabric Place</li> <li>4. Cut Line an</li> <li>5. Fabric Place</li> <li>6. Cut Line an</li> </ul> | ement Stitch<br>d Tackdown<br>ement Stitch<br>d Tackdown<br>ement Stitch<br>d Tackdown<br>over Stitch |  |



Note: Some designs in this collection may have been created using unique special stitches and/or techniques. To preserve design integrity when rescaling or rotating designs in your software, always rescale or rotate designs using the handles directly on-screen.

### \*Fabric Required



### 12857-06 Left Wall FSA

| Size Inches: 5.46 X 3.28 in.                                                    | Size mm:<br>138.7 X 83.3 mm                                             | Stitch Count: 26839 St. |
|---------------------------------------------------------------------------------|-------------------------------------------------------------------------|-------------------------|
| <ul><li>2. Cut Line an</li><li>3. Fabric Place</li><li>4. Cut Line an</li></ul> | ement Stitch<br>d Tackdown<br>ement Stitch<br>d Tackdown<br>over Stitch |                         |

### 12857-07 Back Wall FSA

| Size Inches:             | Size mm:         | Stitch Count: |
|--------------------------|------------------|---------------|
| 5.59 X 4.39 in.          | 142.0 X 111.5 mm | 45902 St.