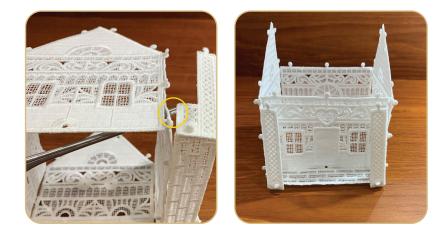

### STEP 6

• Finish the house by attaching the Victorian House Back Wall 12424-03 to both Victorian House Inner Wall (12424-02) and Victorian House Left Wall (12424-04) by pulling the three buttonettes along each side of the back wall into the three eyelets along both the inner and left wall edges.

### **STEP 7**

• Construct the Victorian House Chimney (12424-08) by folding it into a square and pulling the three buttonettes from one side into the three eyelets along the opposite edge.

### STEP 8

 Attach the Victorian House Chimney (12424-08) to the Victorian House Left Roof (12424-07) by pulling the four buttonettes of the chimney into the eyelets located at each corner of the small rectangular area located on the left roof.