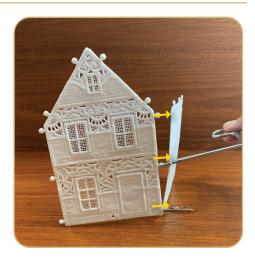

#### STEP 2

 Using alligator clamps, attach the Victorian House Inner Wall (12424-02) to Victorian House Front Wall (12424-01) by pulling the three buttonettes along the right side of the front wall into the three eyelets along the edge of the inside wall.

Attach the Victorian House Left Wall (12424-04) to the Victorian House Front Wall (12424-01) by pulling the three buttonettes along the left side of the front wall into the three eyelets along the edge of the inside wall.

### STEP 4

 Attach the Victorian House Front & Back Wing Wall (12424-09) to the Victorian House Inner Wall (12424-02) by pulling the three buttonettes from the front & back wing wall into the corresponding eyelets located on the inner wall.

### STEP 5

•

Attach the Victorian House Right Wall (12424-10) to Victorian House Front & Back Wing Wall (12424-09) by pulling the three buttonettes along both the front and back wing walls into the three eyelets along both sides of the right wall.

### STEP 6

• Finish the house by attaching the Victorian House Back Wall 12424-03 to both Victorian House Inner Wall (12424-02) and Victorian House Left Wall (12424-04) by pulling the three buttonettes along each side of the back wall into the three eyelets along both the inner and left wall edges.