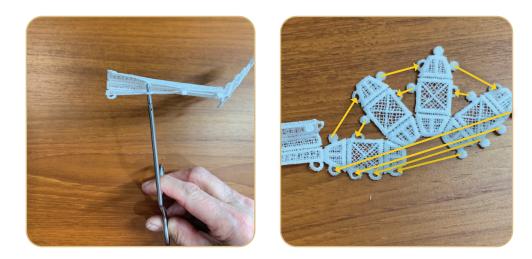

## **STEP 1**

- Rinse each piece in warm running water until the design is only slightly sticky.
- Lay face down on a non-stick surface to dry. Parchment paper or a cooling rack work well. This prevents the piece from curling.
- Press each piece, right side down, on a Perfect Embroidery Press Cloth.

- Using alligator clamps, attach Clock Front FSA (OC08905) to the Roof Extension FSA (OC08906) by pulling the buttonettes through the corresponding eyelets.
- Fold the side flap toward the back and attach to the upper inner buttonhole.
- Set the clock and roof unit aside.