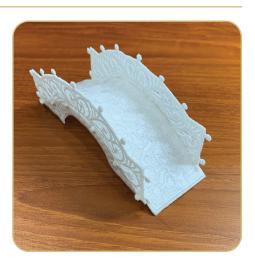

## **FINISHING TOUCHES**

- The post office and mailbox are complete. Enjoy.
- Add tea lights or pixie lights to create a glow.