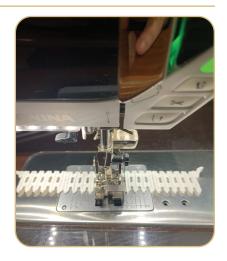

## STEP 3

- Load selected design into the machine.
- Example design is 12423-05.
- Thread the machine per the thread chart.
- Place hoop on the machine.
- Stitch Machine Step 1, Placement Stitch.

## **STEP 4**

- Remove the hoop from the machine, but NOT the project from the hoop.
- Place the hoop on a flat surface.
- Place the prepared applique fabric, right side up, completely covering the placement stitch.
- Tape in place to secure.

## STEP 5

- Return the hoop to the machine.
- Stitch Machine Step 2, Cut Line and Tackdown.