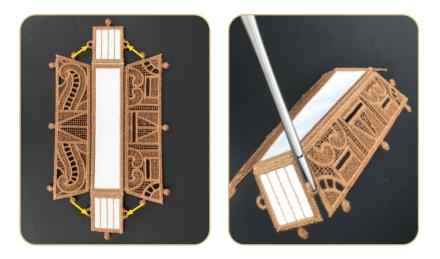

## **STEP 10**

- Attach structure to the Bottom Base FSA (0C03807).
- Use alligator clamps connect the bottom buttonettes to the side walls.

## **FINISHING TOUCHES**

- •
- The church is complete. Enjoy. Add tea lights or pixie lights to create a glow. •