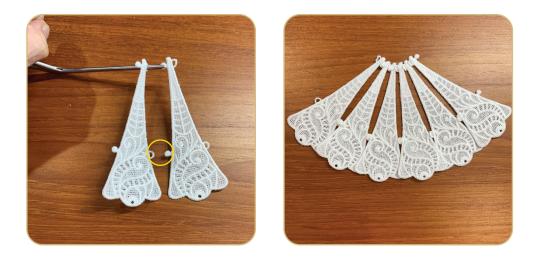

## STEP 2 -Assembling the Tree

• Using alligator clamps, attach all six sections of the Tree Body FSL (OC09101) by pulling the five buttonettes along the side of one section through the five eyelets along the side of a second section.

## STEP 3

• Continue connecting sections until all six are buttoned together and lying flat in a fan pattern.

## **STEP 11**

• Once the branches are attached, form the tree into a cone shape by connecting the final five buttonettes along one edge with the eyelets along the opposite edge.