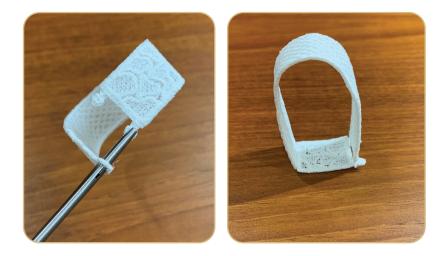

#### **Button Clips**

During the assembly process, some structures pull on buttonettes that have already been inserted and could pull them out altogether. Putting a Button Clip on the assembled buttonette will keep it in position during the assembly process. Remove the Button Clips when the assembly is complete.

#### **Alternative Construction Option**

In some cases, the buttonettes may be pulled to the inside of a project, instead of being visible on the outside. Insert the OESD Alligator Clamps through the eyelet from the wrong, or inside, of the lace and grasp the corresponding buttonette. Pull the buttonette to the wrong side of the lace.

Pulling the buttonettes to the inside may cause stress on the ones already done. Button clips may be placed on the completed buttonette(s) to prevent them from pulling out of the eyelet during construction.