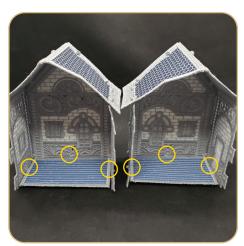

### **STEP 17**

 Attach Victorian House Foundation 2 (12424-12) to the Victorian House Inner Wall (12424-02) by pulling the buttonette of foundation 2 into the one eyelet of the inner wall.

### **STEP 18**

 Attach Victorian House Foundation 2 (12424-12) to Victorian House Front & Back Wall (12424-09) by pulling the buttonettes on each end of the foundation 2 into the one eyelet at the bottom center of the front and back wing walls.

### **STEP 19**

• Attach the Victorian House Foundation (12424-05) to Victorian House Inner Wall (12424-02) by pulling the buttonette on the foundation into the one eyelet remaining on the inner wall.