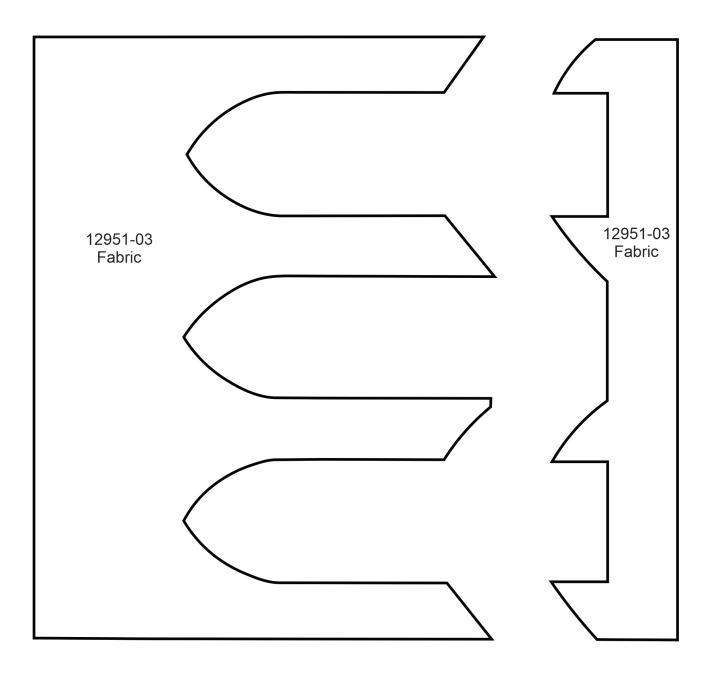

Note: Some designs in this collection may have been created using unique special stitches and/or techniques. To preserve design integrity when rescaling or rotating designs in your software, always rescale or rotate designs using the handles directly on-screen.