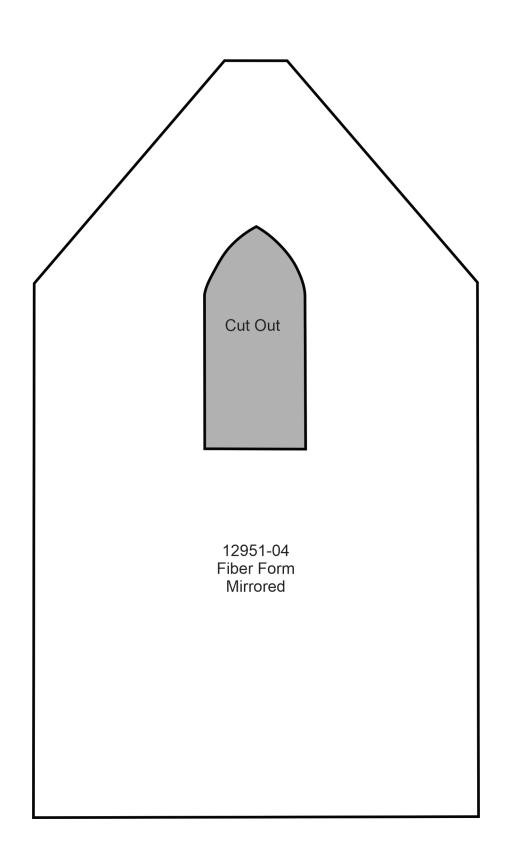

### Cathedral 12951 490-554

| Designs                    | 492 |
|----------------------------|-----|
| Collection Supplies        | 502 |
| Summary                    | 503 |
| Embroidery                 | 504 |
| Assembly                   | 514 |
| Applique Patterns          | 529 |
| Mirrored Applique Patterns | 543 |
|                            |     |