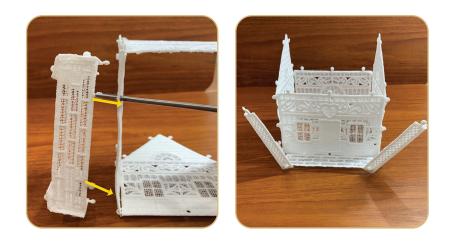

### STEP 4

 Attach the Victorian House Front & Back Wing Wall (12424-09) to the Victorian House Inner Wall (12424-02) by pulling the three buttonettes from the front & back wing wall into the corresponding eyelets located on the inner wall.

### STEP 5

•

Attach the Victorian House Right Wall (12424-10) to Victorian House Front & Back Wing Wall (12424-09) by pulling the three buttonettes along both the front and back wing walls into the three eyelets along both sides of the right wall.

### STEP 6

• Finish the house by attaching the Victorian House Back Wall 12424-03 to both Victorian House Inner Wall (12424-02) and Victorian House Left Wall (12424-04) by pulling the three buttonettes along each side of the back wall into the three eyelets along both the inner and left wall edges.