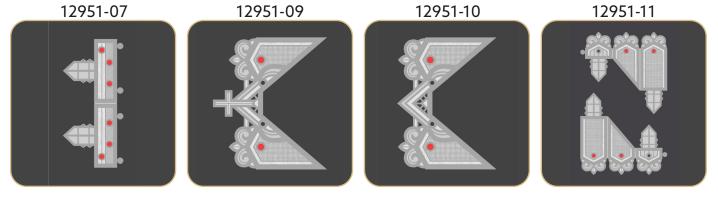

### Cathedral 12951 490-554

| Designs                    | 492 |
|----------------------------|-----|
| Collection Supplies        | 502 |
| Summary                    | 503 |
| Embroidery                 | 504 |
| Assembly                   | 514 |
| Applique Patterns          | 529 |
| Mirrored Applique Patterns | 543 |
|                            |     |