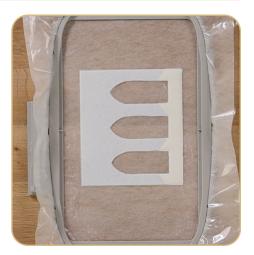

## STEP 6

- Remove the hoop from the machine, but NOT the project from the hoop.
- Trim the excess fabric as close to the cut line stitching as possible.
- Note: If the outermost stitches (cut line) are cut, the inner stitches (tackdown) will hold the applique in place.
- Tip: If the AquaMesh is cut or a hole is created while trimming the fabric, use OESD Expert Embroidery Tape WashAway as a patch.

## **STEP 7**

- Return the hoop to the machine.
- Stitch Machine Step 3, Lace.
- Stitch the remaining machine steps, per thread chart.
- Match the bobbin thread to the upper thread.
- Note: Stitch all required designs. Some designs are freestanding lace only, fabric is not required. A general Freestanding Lace Guide is included for your reference.
- When the design is complete, remove the project from the hoop and trim the stabilizer 1/4"- 1/2" outside the design.