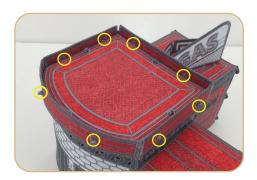

## **STEP 13**

- Attach the upper and lower buttonettes into the upper and lower eyelets for both Tier 3 and Tier 4.
- Note: Pull the buttonette so the buttons are concealed inside the tree.

## **STEP 15**

- Assemble Tree Tier 2 FSL (12468-07) by pulling the buttonettes into the corresponding eyelet of the next panel.
- Note: Pull the buttonettes so the buttons are concealed inside the tree.