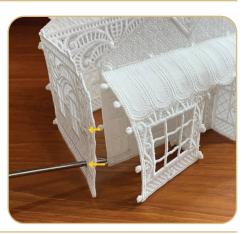

#### STEP 2

 Using alligator clamps, attach the Victorian House Inner Wall (12424-02) to Victorian House Front Wall (12424-01) by pulling the three buttonettes along the right side of the front wall into the three eyelets along the edge of the inside wall.

Attach the Victorian House Left Wall (12424-04) to the Victorian House Front Wall (12424-01) by pulling the three buttonettes along the left side of the front wall into the three eyelets along the edge of the inside wall.