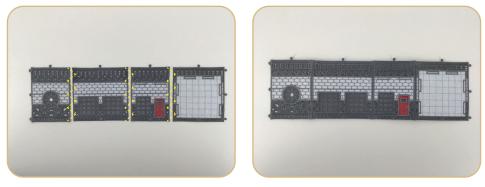

### Gas Station 12900 459-489

| 461 |
|-----|
| 469 |
| 470 |
| 471 |
| 478 |
| 484 |
|     |