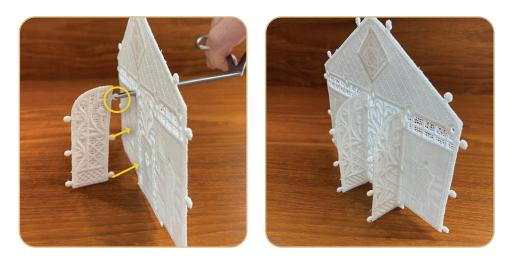

### STEP 4

 Attach the Victorian House Front & Back Wing Wall (12424-09) to the Victorian House Inner Wall (12424-02) by pulling the three buttonettes from the front & back wing wall into the corresponding eyelets located on the inner wall.

### STEP 5

•

Attach the Victorian House Right Wall (12424-10) to Victorian House Front & Back Wing Wall (12424-09) by pulling the three buttonettes along both the front and back wing walls into the three eyelets along both sides of the right wall.