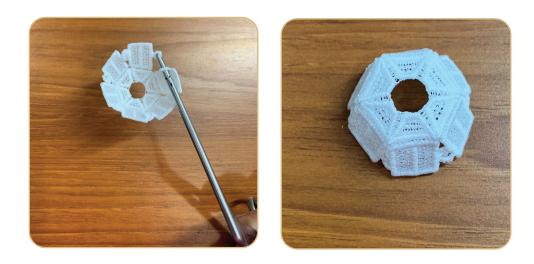

## STEP 3

 Attach the Front Wall/Back Wall FSA (OC08901) to Front Roof FSA (OC08903) by pulling the five buttonettes along the top edge of the front wall into the five eyelets along bottom edge of the front roof.

- Attach the Clock Front FSA (OC08905) to the Front Wall/Back Wall FSA (OC08901) by pulling the six buttonettes of the clock front into the six eyelets of the front wall.
- Apply button clips as needed when assembling.
- The clock and front wall section is complete.
- Set aside.

## STEP 5

• Attach the Roof Extension FSA (OC08906) to the Front Roof FSA (OC08903) by pulling the two buttonettes on the roof extension into the two eyelets on the front roof.

## STEP 6

•

Attach one of the Side Wall FSA (OC08902) to the Front Roof FSA (OC08903) by pulling the three buttonettes along the angled edge of the side wall into the three eyelets along the side edges of the front roof.

## STEP 7

- Attach the same Side Wall FSA (OC08902) to the Front Wall/Back Wall FSA (OC08901) by
  pulling the four buttonettes along the side of front wall into the eyelets along the front side of
  the wall.
- Attach the other side.

# **STEP 8**

• Attach the Front Wall/Back Wall FSA (OC08901) to the Back Roof FSA (OC08904) by pulling the 5 buttonettes of the back wall into the five eyelets along the bottom edge of the back roof.

## STEP 9

 Attach the Back Roof FSA (OC08904) to one Side Wall FSA (OC08902) by pulling the three buttonettes along the angled edge of the side wall into the three eyelets along the side edge of the back roof.

- Attach the same Side Wall FSA (OC08902) to the Front Wall/Back Wall FSA by pulling the four buttonettes along the side of the back wall in the four eyelets along the side wall. Start with the top buttonettes and work your way to the bottom.
- Repeat for opposite side.

## **STEP 11**

 Attach the Front Roof FSA (OC08903) to Back Roof FSA (OC08904) by pulling the six buttonettes along the edge of the front roof into the six eyelets along the edge of the back roof.

- Attach Foundation FSA (OC08907) to Front Wall/Back Wall FSA (OC08901), going under Clock Front FSA (OC08905) first by pulling the center buttonette through the center of front wall.
- Continue pulling the buttonettes of the Foundation FSA (OC08907) into the eyelets of the front, sides and back.