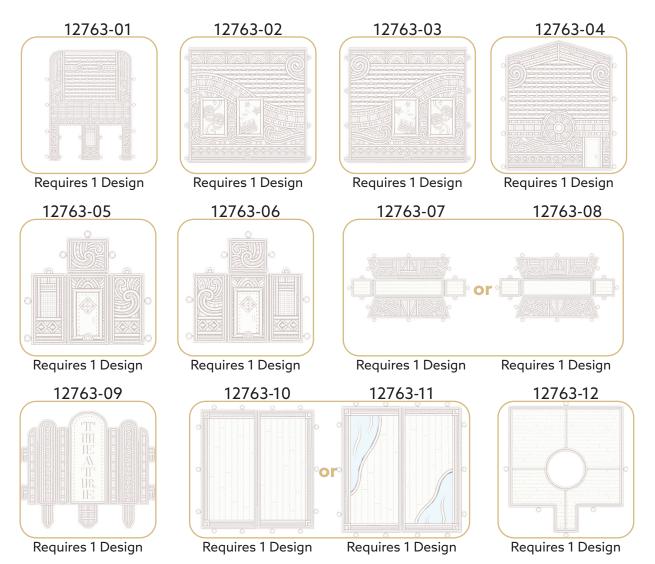

## Theatre

| 12763              | 335-361      |   |
|--------------------|--------------|---|
| - ·                |              |   |
| Designs            |              | 6 |
| Collection Supplie | s 34         | 3 |
| Summary            |              | 4 |
| Assembly           |              | 5 |
| Applique Patterns  |              | 2 |
| Mirrored Applique  | Patterns 35' | 7 |