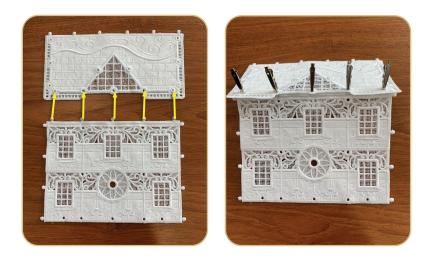

#### STEP 2

 Using alligator clamps, attach the Victorian House Inner Wall (12424-02) to Victorian House Front Wall (12424-01) by pulling the three buttonettes along the right side of the front wall into the three eyelets along the edge of the inside wall.

Attach the Victorian House Left Wall (12424-04) to the Victorian House Front Wall (12424-01) by pulling the three buttonettes along the left side of the front wall into the three eyelets along the edge of the inside wall.

### STEP 4

 Attach the Victorian House Front & Back Wing Wall (12424-09) to the Victorian House Inner Wall (12424-02) by pulling the three buttonettes from the front & back wing wall into the corresponding eyelets located on the inner wall.

### STEP 5

•

Attach the Victorian House Right Wall (12424-10) to Victorian House Front & Back Wing Wall (12424-09) by pulling the three buttonettes along both the front and back wing walls into the three eyelets along both sides of the right wall.

### STEP 6

• Finish the house by attaching the Victorian House Back Wall 12424-03 to both Victorian House Inner Wall (12424-02) and Victorian House Left Wall (12424-04) by pulling the three buttonettes along each side of the back wall into the three eyelets along both the inner and left wall edges.

### **STEP 10**

 Attach the Victorian House Right Roof (12424-06) to the Victorian House Inner Wall (12424-02) by pulling the three buttonettes along the upper edge of the inner wall into the three eyelets along the bottom edge of the right roof. Start with the center buttonette followed by the two end buttonettes.

#### **STEP 16**

• Continue attaching the main roof to the main building by pulling the remaining eleven buttonettes of the main building into the eleven eyelets located along the edges of the main roof.