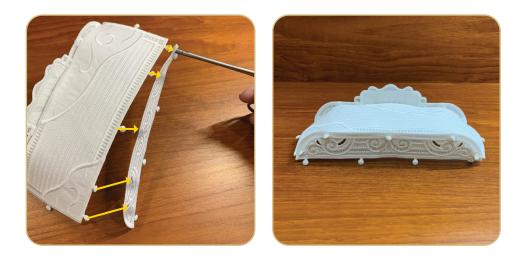

## STEP 2

• Fold the flaps of the Window FSA (OC09001) toward the back, finger press the edge.

## STEP 3

• Using alligator clamps, attach Window FSA (OC09001) to the Front Wall FSA (OC09003) by pulling the four buttonettes on the window flaps into the four eyelets on the front wall.

- Form the Awning FSA (OC09003) by folding the side flaps of the awning down and pulling the two buttonettes on each side of the awning into the 2 eyelets located on each side flap.
- Insert the Alligator Clamps through the loops from the back side of the design.
- Grasp the buttonettes and pull through to inside the awning where they will not show when the assembly is complete.

## **STEP 5**

 Attach the Awning FSA (OC09002) to the Front Wall FSA (OC09003) by pulling the five buttonettes on the awning into the five remaining eyelets surrounding the top half of the window.