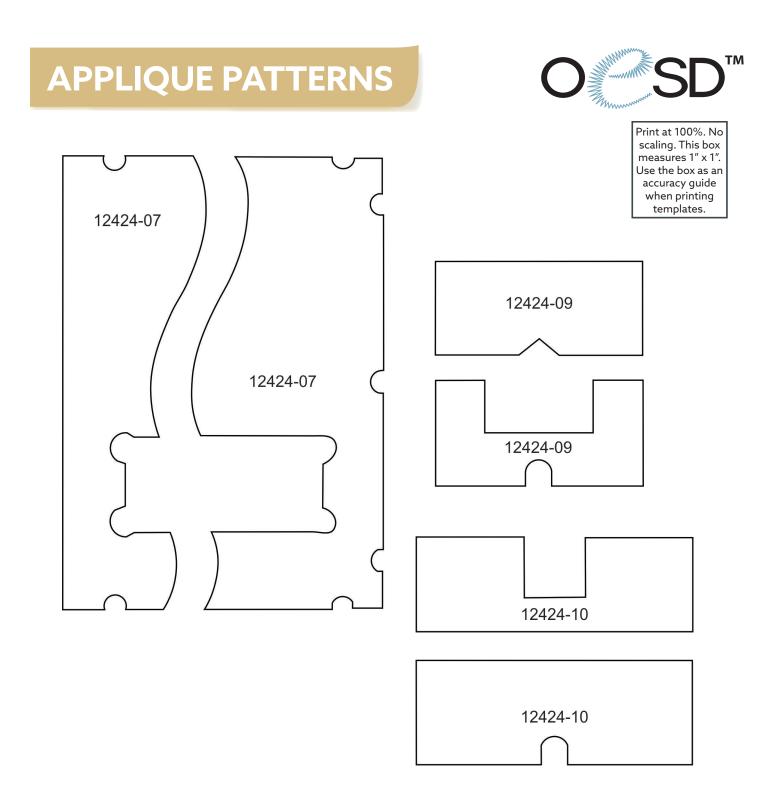

#### 12424-07 Left Roof FSA

|                 | Size mm:          |            |
|-----------------|-------------------|------------|
| 3.45 X 5.38 in. | 87.63 X 136.65 mm | 25,822 St. |
| 1. Roof Place   | ment Stitch       | 0015       |
| 2. Roof Cut L   | ine and Tackdown  | 0015       |
| 3. Snow Plac    | ement Stitch      | 0015       |
| 4. Snow Cut I   | Line and Tackdown | 0015       |
| 5. Lace         |                   | 0015       |

#### 12424-11 Wing Roof FSA

|                                 | Size mm:<br>96.52 X 115.06 mm |            |
|---------------------------------|-------------------------------|------------|
| <b>J.</b> 0 <b>A 4.JJ III</b> . | 70.52 A 115.00 IIIII          | 20,171 00. |
| 1. Roof Place                   | ement Stitch                  | 0015       |
| 2. Roof Cut L                   | ine and Tackdown              | 0015       |
| 3. Snow Place                   | ement Stitch                  | 0015       |
| 2 4. Snow Cut                   | Line and Tackdown             | 0015       |
| 5. Lace                         |                               | 0015       |

#### 12424-12 Foundation 2 FSA

| Size Inches:             | Size mm:         | Stitch Count: |
|--------------------------|------------------|---------------|
| 2.7 X 3.41 in.           | 68.58 X 86.61 mm | 5,341 St.     |
| 1. Placement Stitch      |                  |               |
| 2. Cut Line and Tackdown |                  | 0015          |
| 3. Lace                  |                  | 0015          |