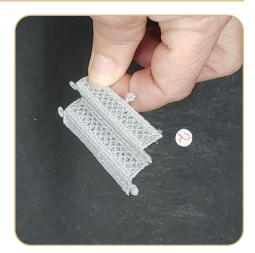

Use a pair of OESD Alligator Clamps to insert the buttonettes into the eyelets. Insert the tip of the OESD Alligator Clamps into the eyelet, grasp the buttonette and pull through the eyelet. Alternatively, use a stiletto or tweezers to push the buttonette through the eyelet.