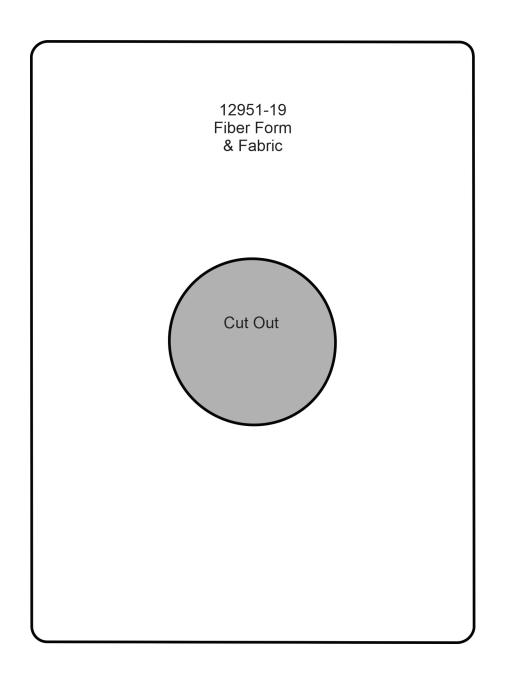

### Cathedral 12951 490-554

| Designs                    | 492 |
|----------------------------|-----|
| Collection Supplies        | 502 |
| Summary                    | 503 |
| Embroidery                 | 504 |
| Assembly                   | 514 |
| Applique Patterns          | 529 |
| Mirrored Applique Patterns | 543 |
|                            |     |