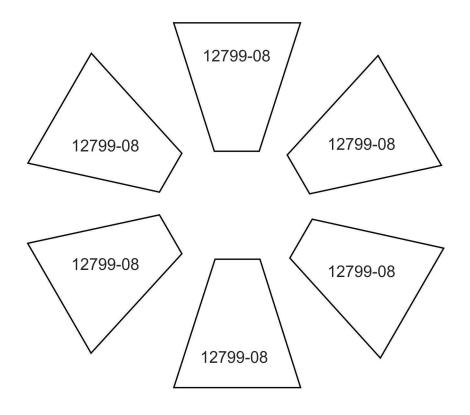

# APPLIQUE PATTERNS

Print at 100%. No scaling. This box measures 1" x 1". Use the box as an accuracy guide when printing templates.