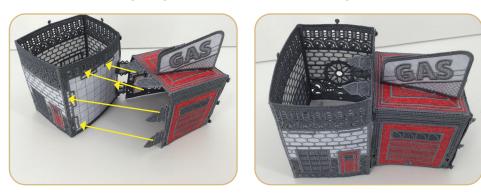

### Gas Station 12900 459-489

| 461 |
|-----|
| 469 |
| 470 |
| 471 |
| 478 |
| 484 |
|     |