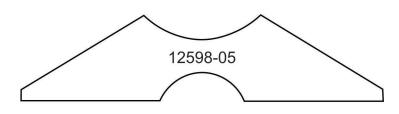

#### 12423-05 Side Wall FSA

| Size Inches:    | Size mm:           | Stitch Count: |
|-----------------|--------------------|---------------|
| 4.59 X 5.33 in. | 116.59 X 135.38 mm | 35,979 St.    |
| 1.Placement     | t Stitch           | 0015          |
| 2.Cut Line a    | nd Tackdown        | 0015          |
| 3.Lace          |                    | 0015          |