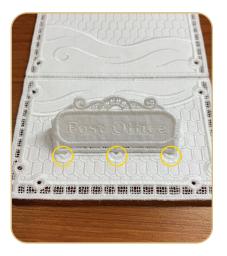

#### 12423-07 Office Sign FSA

| Size Inches:            |            | Size mm:       | Stitcl | n Count: |
|-------------------------|------------|----------------|--------|----------|
| 3.94 X 1.5              | 8 in. 10   | 0.08 X 40.13 r | nm 6,7 | 25 St.   |
| 1.Plac                  | ement Stif | tch            |        | 0015     |
| 2.Cut Line and Tackdown |            |                |        | 0015     |
| 3.Lace                  | Э          |                |        | 0015     |

## **STEP 10**

• Fold the flaps of Sign FSA (12423-07) toward the back to create a U shape.