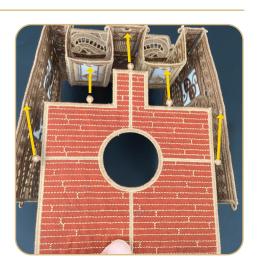

## STEP 5

- Roof Construction.
- Using alligator clamps, attach sections Roof Left Side FSA (0C03804) to the Roof Right Side FSA (0C03805) together. Set aside

## **STEP 6**

• Fold the steeple into a box or square shape. Attach the two buttonettes to create the box.

## **STEP 7**

- Using alligator clamp, attach the two buttonettes into the loop at the base of the cross. This will fold the roof into an angle.
- Attach the two corresponding buttonettes on the tip of the roof and to the back of the steeple.

## STEP 8

• Attach the steeple to the roof by attaching the four buttonettes into the roof unit.

## STEP 9

• Attach the roof/steeple to the building using the buttonettes as shown.