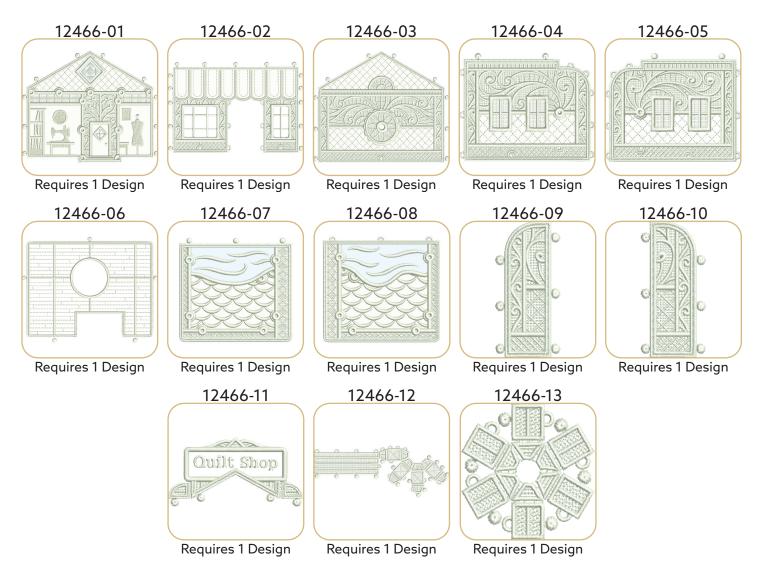

### Quilt Shop & Lamp Post 12466 155-180

| Designs                    | 156 |
|----------------------------|-----|
| Collection Supplies        | 163 |
| Summary                    | 164 |
| Assembly                   | 165 |
| Applique Patterns          | 173 |
| Mirrored Applique Patterns | 177 |
|                            |     |