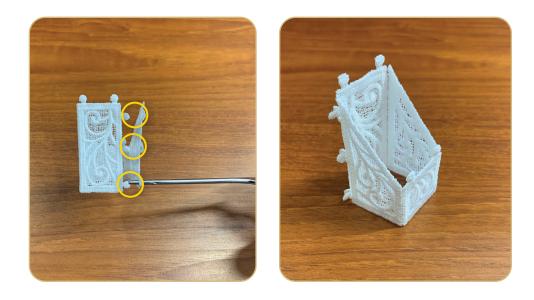

### **STEP 7**

• Construct the Victorian House Chimney (12424-08) by folding it into a square and pulling the three buttonettes from one side into the three eyelets along the opposite edge.

### STEP 8

 Attach the Victorian House Chimney (12424-08) to the Victorian House Left Roof (12424-07) by pulling the four buttonettes of the chimney into the eyelets located at each corner of the small rectangular area located on the left roof.