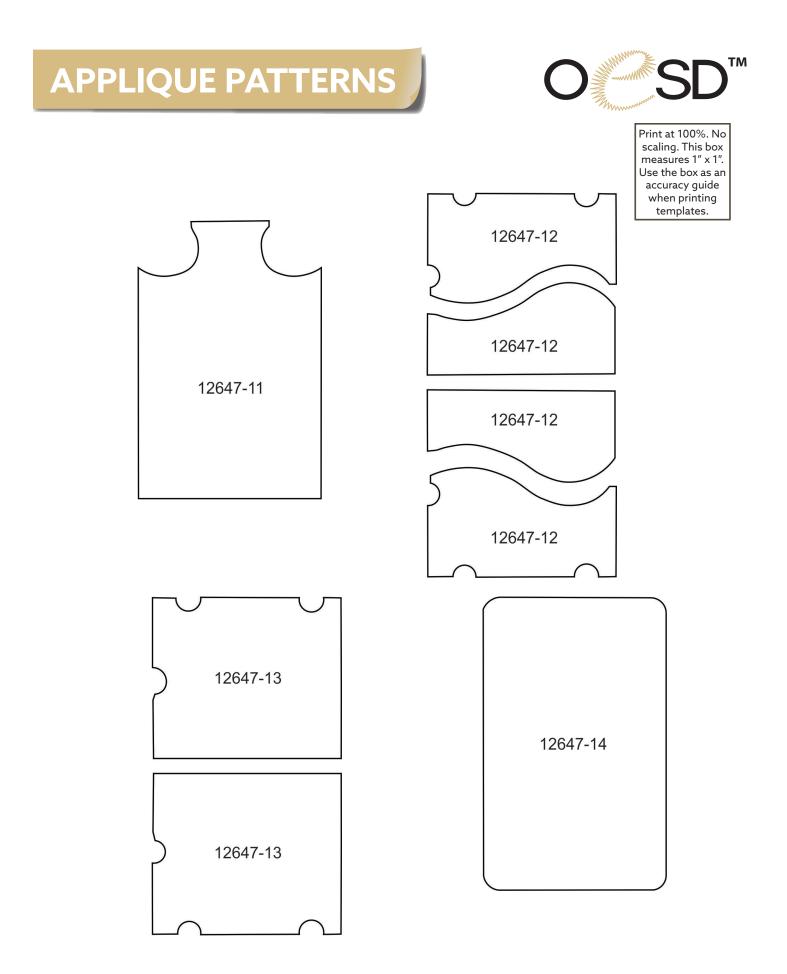

# APPLIQUE PATTERNS

Print at 100%. No scaling. This box measures 1" x 1". Use the box as an accuracy guide when printing templates.