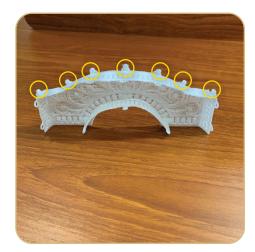

#### 12425-01 FSL Gazebo Walls

| Size Inches:     | Size mm:          | Stitch Count: |
|------------------|-------------------|---------------|
| 3.26 X 5.69 in.  | 82.80 X 144.53 mm | 38,930 St.    |
| □ 1. Single Cold | or Design         |               |

#### 12425-04 FSL Park Bench

| Size Inches:    | Size mm:         | Stitch Count: |
|-----------------|------------------|---------------|
| 3.06 X 3.43 in. | 77.72 X 87.12 mm | 12,036 St.    |
| 1. Single Cold  | r Design         | 0015          |