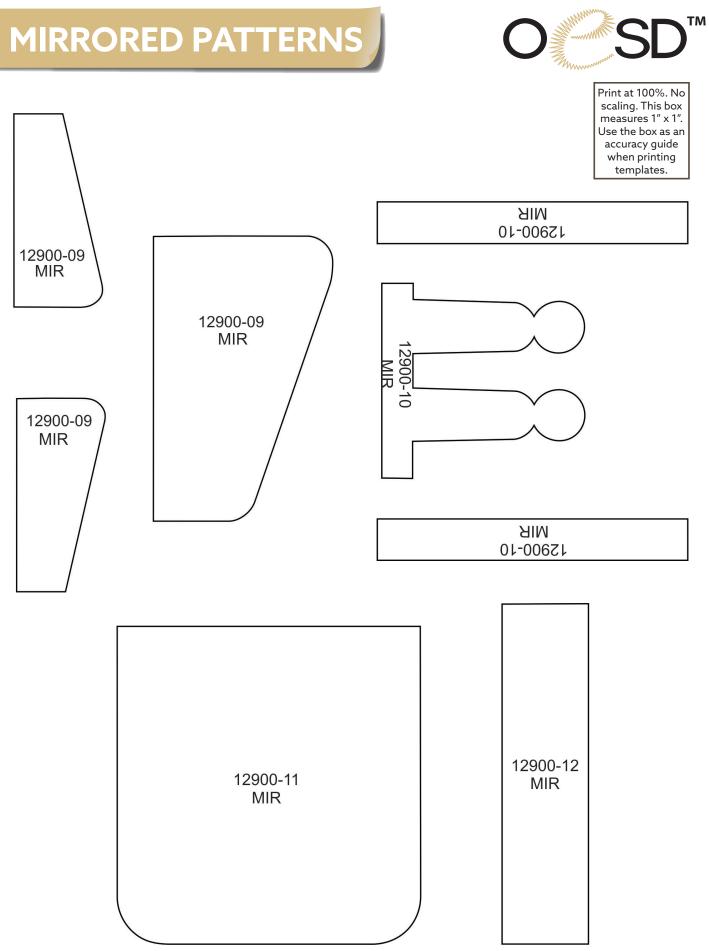

### Gas Station 12900 459-489

| 461 |
|-----|
| 469 |
| 470 |
| 471 |
| 478 |
| 484 |
|     |

# MIRRORED PATTERNS

It is a violation of Copyright law to make and distribute copies of electronic designs or artwork. Electronic designs are licensed to the original purchaser for use at one location. ©2023 OESD, LLC. All rights reserved.