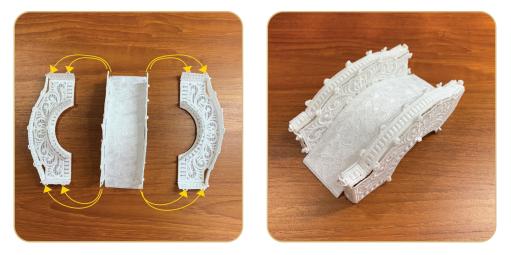

## **STEP 1**

- Rinse each piece in warm running water until the design is only slightly tacky.
- Place right side down on a non-stick surface to dry. Parchment paper or a cooling rack work well to prevent curling. Dry completely.
- Once dry, press right side down on a Perfect Embroidery Press Cloth.

## STEP 2

• Fold the flaps of the Entry Front Wall FSA (12423-01) toward the back to create a shallow U shape.

## STEP 3

To create an extended entry, attach Entry Front Wall FSA (12423-01) to Front Wall FSA (12423-04) by pulling the four buttonettes on the front entry flaps into the four corresponding eyelets.