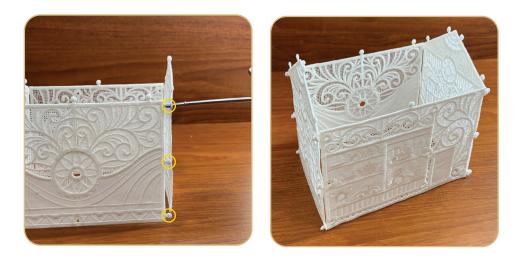

#### Step 6 – Assemble Structure

Note: Specific assembly instructions for a design/collection may be found in the thread chart pdf following the individual design color charts.

Lace must be COMPLETELY DRY before assembly. Wetting the buttonettes or eyelets to assemble is not recommended and may result in them stretching and coming "unbuttoned" when dry.

Use a pair of OESD Alligator Clamps to insert the buttonettes into the eyelets. Insert the tip of the OESD Alligator Clamps into the eyelet, grasp the buttonette and pull through the eyelet. Alternatively, use a stiletto or tweezers to push the buttonette through the eyelet.