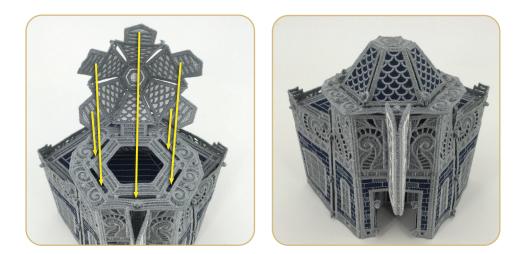

## STEP 5

- Roof Construction.
- Using alligator clamps, attach sections Roof Left Side FSA (0C03804) to the Roof Right Side FSA (0C03805) together. Set aside

## **STEP 6**

• Fold the steeple into a box or square shape. Attach the two buttonettes to create the box.

## **STEP 7**

- Using alligator clamp, attach the two buttonettes into the loop at the base of the cross. This will fold the roof into an angle.
- Attach the two corresponding buttonettes on the tip of the roof and to the back of the steeple.

## STEP 8

• Attach the steeple to the roof by attaching the four buttonettes into the roof unit.

## STEP 9

• Attach the roof/steeple to the building using the buttonettes as shown.