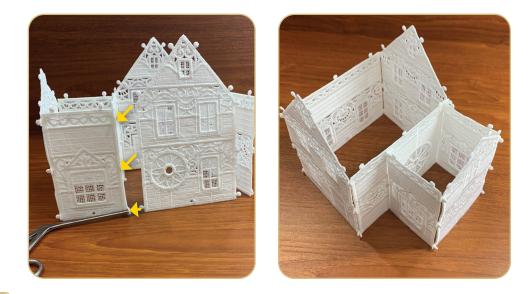

#### STEP 2

 Using alligator clamps, attach the Victorian House Inner Wall (12424-02) to Victorian House Front Wall (12424-01) by pulling the three buttonettes along the right side of the front wall into the three eyelets along the edge of the inside wall.

Attach the Victorian House Left Wall (12424-04) to the Victorian House Front Wall (12424-01) by pulling the three buttonettes along the left side of the front wall into the three eyelets along the edge of the inside wall.

### STEP 4

 Attach the Victorian House Front & Back Wing Wall (12424-09) to the Victorian House Inner Wall (12424-02) by pulling the three buttonettes from the front & back wing wall into the corresponding eyelets located on the inner wall.

### STEP 5

•

Attach the Victorian House Right Wall (12424-10) to Victorian House Front & Back Wing Wall (12424-09) by pulling the three buttonettes along both the front and back wing walls into the three eyelets along both sides of the right wall.

### STEP 6

• Finish the house by attaching the Victorian House Back Wall 12424-03 to both Victorian House Inner Wall (12424-02) and Victorian House Left Wall (12424-04) by pulling the three buttonettes along each side of the back wall into the three eyelets along both the inner and left wall edges.