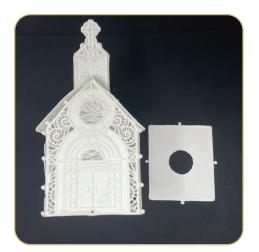

### OC03801 Front FSA

| Size Inches:    | Size mm:           | Stitch Count: |
|-----------------|--------------------|---------------|
| 4.69 X 6.46 in. | 119.13 X 164.08 mm | 36,252 St.    |
| 1. Placement    | Stitch             | 0015          |
| 2. Cut Line ar  | nd Tackdown        | 0015          |
| 3. Lace         |                    | 0015          |

## **FINISHING TOUCHES**

- •
- The church is complete. Enjoy. Add tea lights or pixie lights to create a glow. •