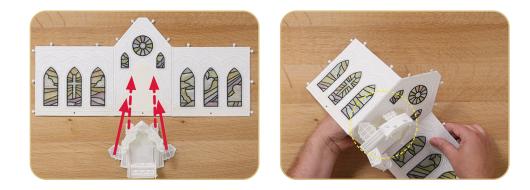

#### STEP 2

 Using alligator clamps, attach the Victorian House Inner Wall (12424-02) to Victorian House Front Wall (12424-01) by pulling the three buttonettes along the right side of the front wall into the three eyelets along the edge of the inside wall.

Attach the Victorian House Left Wall (12424-04) to the Victorian House Front Wall (12424-01) by pulling the three buttonettes along the left side of the front wall into the three eyelets along the edge of the inside wall.