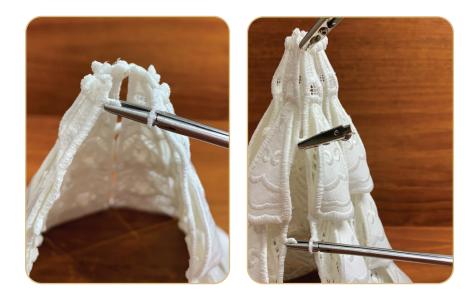

## **STEP 11**

• Once the branches are attached, form the tree into a cone shape by connecting the final five buttonettes along one edge with the eyelets along the opposite edge.

## **STEP 12**

- Fold the tab below the Tree Star in half lengthwise and insert tab into open top of the tree.
- Note: The star has a loop at the bottom end. This is so you can hang a mirror or crystal inside the tree to reflect light. When the tree is positioned over a battery-operated tea light candle, the reflections can be quite stunning.