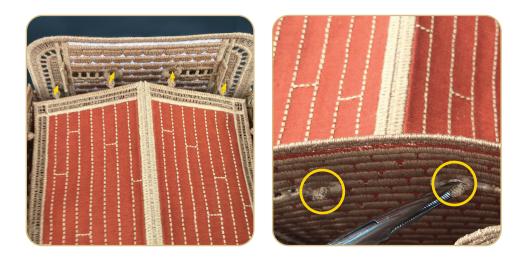

## STEP 9

• Attach the roof/steeple to the building using the buttonettes as shown.

## **STEP 10**

- Attach structure to the Bottom Base FSA (0C03807).
- Use alligator clamps connect the bottom buttonettes to the side walls.