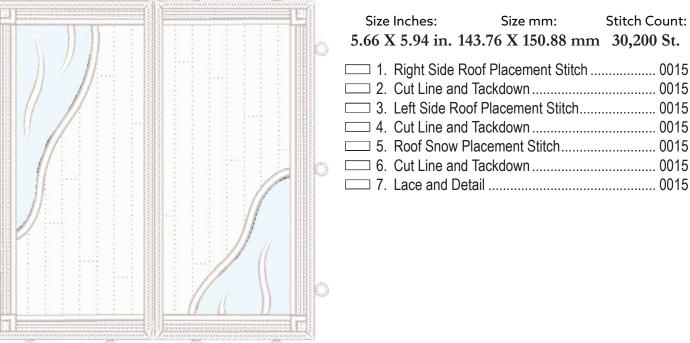

#### 12423-03 Entry Front Roof FSA

| Size     | Inches:      | Size mm:         | Stitch Count: |
|----------|--------------|------------------|---------------|
| 1.87 X   | 3.48 in.     | 47.5 X 88.39 mm  | n 9,435 St.   |
| □   1.   | .Roof Placer | nent Stitch      |               |
| <b>2</b> | Roof Cut Lir | ne and Tackdown  | 0015          |
| <b>3</b> | Snow Place   | ment Stitch      | 0015          |
| <b>4</b> | Snow Cut L   | ine and Tackdown | 0015          |
| 5        | .Lace        |                  | 0015          |