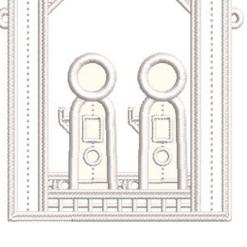

| Stitch Count: 21227 St. |
|-----------------------------|-------------|-----------|-------------------------|
| 1. White Fabr               | ic Placeme  | nt Stitch | 0015                    |
| 2. Cut Line ar              | nd Tackdow  | n         | 0015                    |
| 3. Cover Stitc              | h and White | e Detail  | 0015                    |

### 12900-10 Gas Pumps FSA

|                  | Size mm:<br>121.8 X 82.2 mm |      |
|------------------|-----------------------------|------|
| 1. White Fabr    | ic Placement Stitch         | 0015 |
| 2. Cut Line ar   | nd Tackdown                 |      |
| 🗆 3. Cream Fab   | ric Placement Stitch        |      |
| 📼 4. Cut Line ar | nd Tackdown                 |      |
| 5. Cover Stitc   | h and White Detail          |      |







Note: Some designs in this collection may have been created using unique special stitches and/or techniques. To preserve design integrity when rescaling or rotating designs in your software, always rescale or rotate designs using the handles directly on-screen.

#### \*Fabric Required



### 12900-11 Overhang FSA

| Size Inches:      | Size mm:           | Stitch Count: |
|-------------------|--------------------|---------------|
| 4.76 X 4.97 in. 1 | 20.9 X 126.2 mm    | 18559 St.     |
| 🗆 1. Cream Fabri  | c Placement Stitch | 0015          |
| 2. Cut Line and   | Tackdown           | 0015          |
| 3. Cover Stitch   | and White Detail   | 0015          |

### 12900-12 Gas Pumps Foundation FSA

| 5   | Size Inches:    | Size        | emm:      | Stitch Count: |
|-----|---------