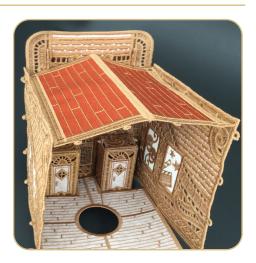

### Cathedral 12951 490-554

| Designs                    | 492 |
|----------------------------|-----|
| Collection Supplies        | 502 |
| Summary                    | 503 |
| Embroidery                 | 504 |
| Assembly                   | 514 |
| Applique Patterns          | 529 |
| Mirrored Applique Patterns | 543 |
|                            |     |