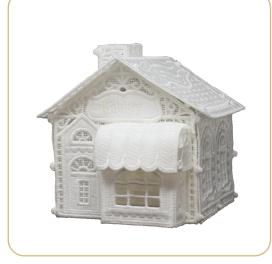

# SUMMARY

Completed Size: 5" H x 4.25" W x 4.25" D

# **FINISHING TOUCHES**

- The bakery is complete. Enjoy.
- Add tea lights or pixie lights to create a glow.

It is a violation of Copyright law to make and distribute copies of electronic designs or artwork. Electronic designs are licensed to the original purchaser for use at one location. ©2023 OESD, LLC. All rights reserved.