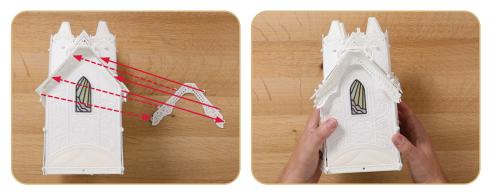

## STEP 8

• Attach the steeple to the roof by attaching the four buttonettes into the roof unit.

## STEP 9

• Attach the roof/steeple to the building using the buttonettes as shown.