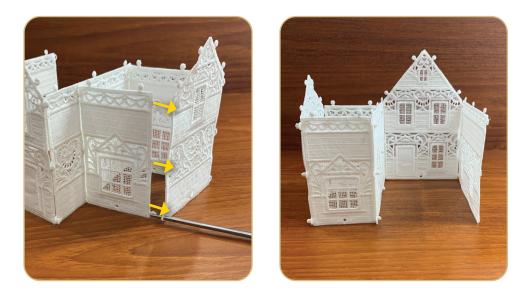

### **FINISHING TOUCHES**

- The Victorian house is complete. Enjoy.
- Add tea lights or pixie lights to create a glow.