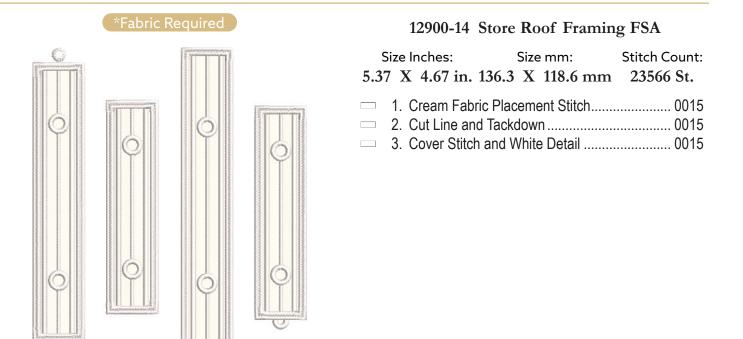

### Gas Station 12900 459-489

| 461 |
|-----|
| 469 |
| 470 |
| 471 |
| 478 |
| 484 |
|     |