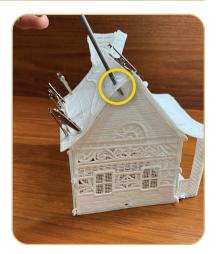

## **STEP 7**

- Return the hoop to the machine.
- Stitch Machine Step 3, Lace.
- Stitch the remaining machine steps, per thread chart.
- Match the bobbin thread to the upper thread.
- Note: Stitch all required designs. Some designs are freestanding lace only, fabric is not required. A general Freestanding Lace Guide is included for your reference.
- When the design is complete, remove the project from the hoop and trim the stabilizer 1/4"- 1/2" outside the design.