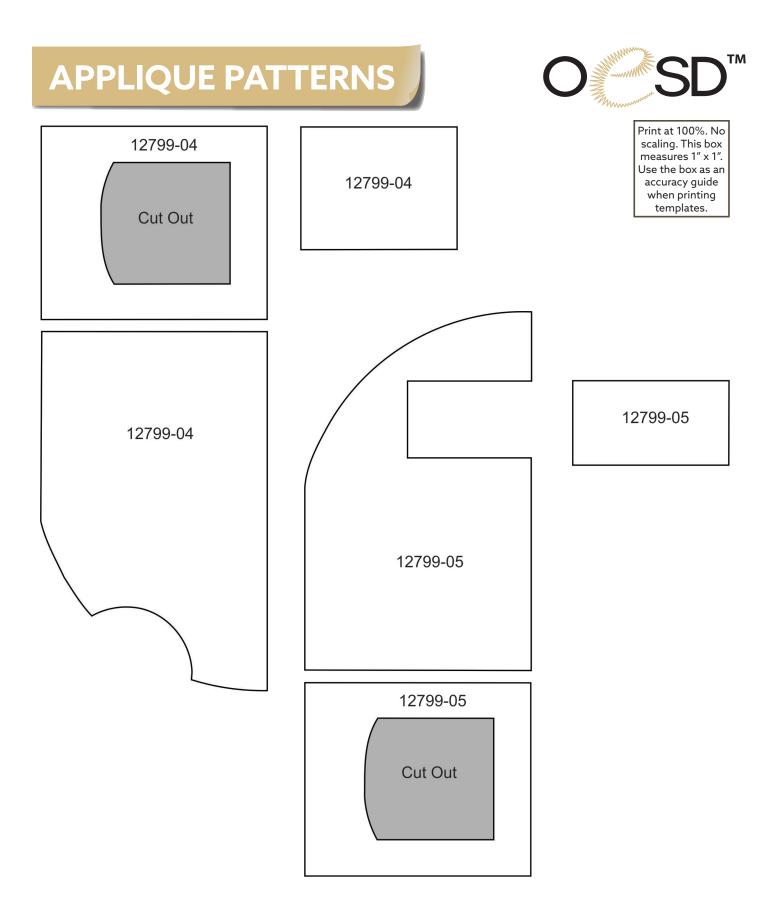

# APPLIQUE PATTERNS

Print at 100%. No scaling. This box measures 1" x 1". Use the box as an accuracy guide when printing templates.