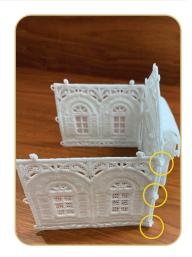

### STEP 6

• Finish the house by attaching the Victorian House Back Wall 12424-03 to both Victorian House Inner Wall (12424-02) and Victorian House Left Wall (12424-04) by pulling the three buttonettes along each side of the back wall into the three eyelets along both the inner and left wall edges.