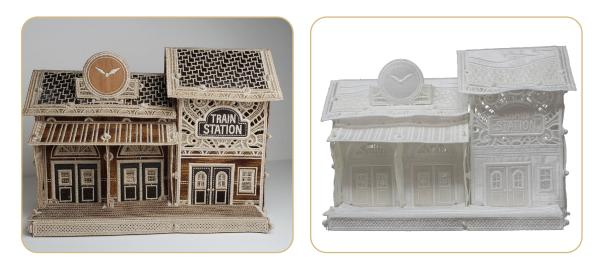

## **STEP 15**

• Attach the 4 foundation buttonettes to the corresponding eyelets on each wall.

## **STEP 16**

- Note: The Arch FSL (12467-12) is formed with the "wrong side" outward. This is done this way, so the stone foot path is presented with the "right side" up and so that the trellis archway stands upright correctly.
- Attach the two buttonettes to the corresponding eyelets.