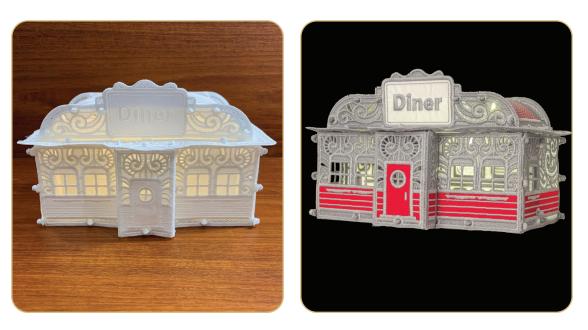

### Diner 12686 310-334

| Designs                    | 311 |
|----------------------------|-----|
| Collection Supplies        | 318 |
| Summary                    | 319 |
| Assembly                   | 320 |
| Applique Patterns          | 327 |
| Mirrored Applique Patterns | 331 |