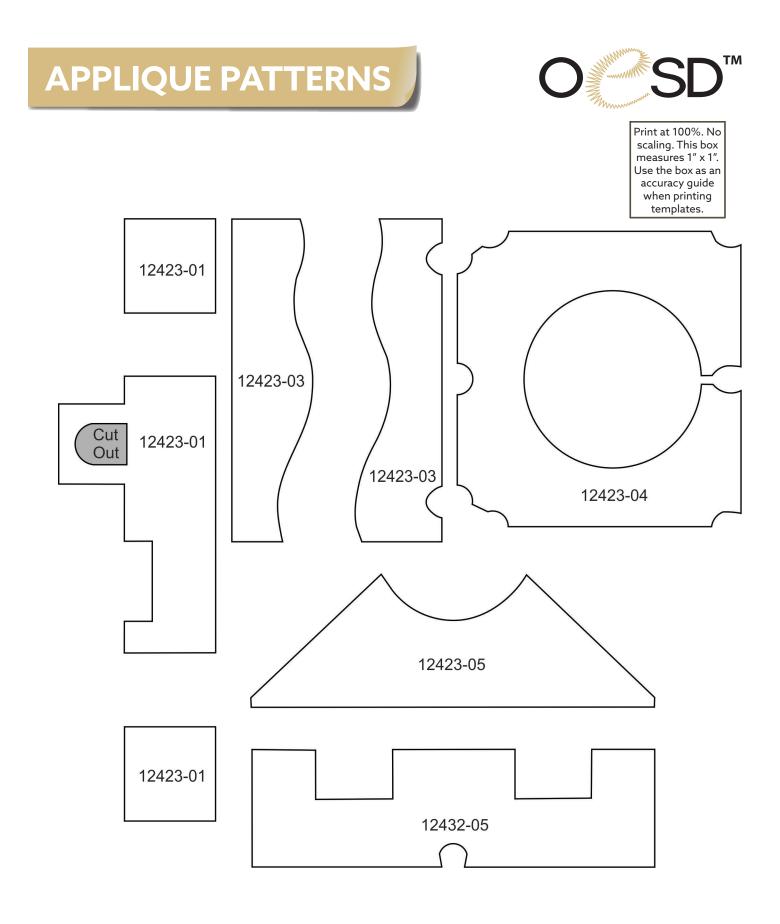

#### 12423-01 Entry Front Wall FSA

| Size Inches:    | Size mm:          | Stitch Count: |
|-----------------|-------------------|---------------|
| 2.98 X 5.82 in. | 75.69 X 147.83 mm | 27,985 St.    |
| 1.Placement     | Stitch            | 0015          |
| 2.Cut Line ar   | nd Tackdown       | 0015          |
| 3.Lace          |                   | 0015          |

#### 12423-02 American Flag FSL

| Size Inches:    | Size mm:         | Stitch Count: |
|-----------------|------------------|---------------|
| 1.52 X 1.75 in. | 38.61 X 44.45 mm | 4,396 St.     |
| 1. Single Cold  | or Design        |               |

#### 12423-03 Entry Front Roof FSA

| Size     | Inches:      | Size mm:         | Stitch Count: |
|----------|--------------|------------------|---------------|
| 1.87 X   | 3.48 in.     | 47.5 X 88.39 mm  | n 9,435 St.   |
| □   1.   | .Roof Placer | nent Stitch      |               |
| <b>2</b> | Roof Cut Lir | ne and Tackdown  | 0015          |
| <b>3</b> | Snow Place   | ment Stitch      | 0015          |
| <b>4</b> | Snow Cut L   | ine and Tackdown | 0015          |
| 5        | .Lace        |                  | 0015          |

#### 12423-04 Front Wall FSA

| Size Inches:    | Size mm:          | Stitch Count: |
|-----------------|-------------------|---------------|
| 3.51 X 4.86 in. | 89.15 X 123.44 mm | 24,676 St.    |
| □ 1.Placement   | Stitch            | 0015          |
| 2.Cut Line ar   | nd Tackdown       | 0015          |
| 3.Lace          |                   | 0015          |

#### 12423-05 Side Wall FSA

| Size Inches:    | Size mm:           | Stitch Count: |
|-----------------|--------------------|---------------|
| 4.59 X 5.33 in. | 116.59 X 135.38 mm | 35,979 St.    |
| 1.Placement     | t Stitch           | 0015          |
| 2.Cut Line a    | nd Tackdown        | 0015          |
| 3.Lace          |                    | 0015          |

#### 12423-06 Back Wall FSA

| Size Inches:    | Size mm:          | Stitch Count: |
|-----------------|-------------------|---------------|
| 3.51 X 4.73 in. | 89.15 X 120.14 mm | 29,218 St.    |
| □ 1.Placement   | Stitch            | 0015          |
| 2.Cut Line ar   | nd Tackdown       | 0015          |
| 3.Lace          |                   | 0015          |

#### 12423-07 Office Sign FSA

| Size Inches:            |            | Size mm:       | Stitcl | n Count: |
|-------------------------|------------|----------------|--------|----------|
| 3.94 X 1.5              | 8 in. 10   | 0.08 X 40.13 r | nm 6,7 | 25 St.   |
| 1.Plac                  | ement Stif | tch            |        | 0015     |
| 2.Cut Line and Tackdown |            |                |        | 0015     |
| 3.Lace                  | Э          |                |        | 0015     |