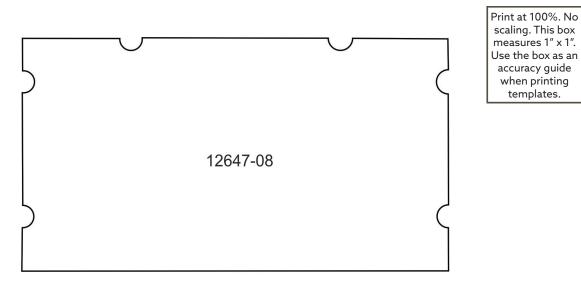

# APPLIQUE PATTERNS

134

Print at 100%. No scaling. This box measures 1" x 1". Use the box as an accuracy guide when printing templates.

| 12424-12 |  |
|----------|--|
|          |  |