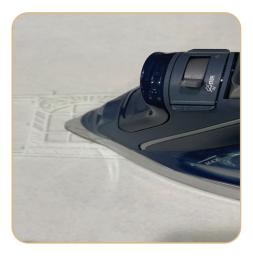

## STEP 3

- Load selected design into the machine.
- Example design is 12423-05.
- Thread the machine per the thread chart.
- Place hoop on the machine.
- Stitch Machine Step 1, Placement Stitch.

## **STEP 4**

- Remove the hoop from the machine, but NOT the project from the hoop.
- Place the hoop on a flat surface.
- Place the prepared applique fabric, right side up, completely covering the placement stitch.
- Tape in place to secure.