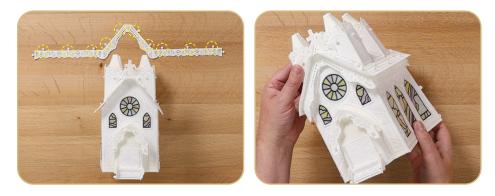

## **FINISHING TOUCHES**

- •
- The church is complete. Enjoy. Add tea lights or pixie lights to create a glow. •