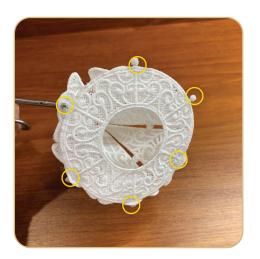

## **STEP 11**

• Once the branches are attached, form the tree into a cone shape by connecting the final five buttonettes along one edge with the eyelets along the opposite edge.

## **STEP 12**

- Fold the tab below the Tree Star in half lengthwise and insert tab into open top of the tree.
- Note: The star has a loop at the bottom end. This is so you can hang a mirror or crystal inside the tree to reflect light. When the tree is positioned over a battery-operated tea light candle, the reflections can be quite stunning.