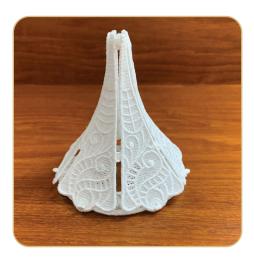

# DESIGNS

Note: Some designs in this collection may have been created using unique special stitches and/or techniques. To preserve design integrity when rescaling or rotating designs in your software, always rescale or rotate designs using the handles directly on-screen.

| Size Inches:    | Size mm:          | Stitch Count: |
|-----------------|-------------------|---------------|
| 2.34 X 6.89 in. | 59.44 X 175.01 mm | 25,412 St.    |
| 1. Lace         |                   |               |

Note: Some designs in this collection may have been created using unique special stitches and/or techniques. To preserve design integrity when rescaling or rotating designs in your software, always rescale or rotate designs using the handles directly on-screen.

#### OC09102 Tree Bottom Branch FSA

| Size Inches:    | Size mm:         | Stitch Count: |
|-----------------|------------------|---------------|
| 2.39 X 2.52 in. | 60.71 X 64.01 mm | 2,988 St.     |
| 1. Placement    | Stitch           |               |
| 2. Cut Line an  | d Tackdown       | 0015          |
| 3. Lace         |                  | 0015          |

#### OC09103 Tree Center Branch FSA

| Size Inches:             | Size mm:         | Stitch Count: |
|--------------------------|------------------|---------------|
| 1.86 X 2.39 in.          | 47.24 X 60.71 mm | 2,586 St.     |
| 1. Placement             | Stitch           | 0015          |
| 2. Cut Line and Tackdown |                  | 0015          |
| 3. Lace                  |                  | 0015          |