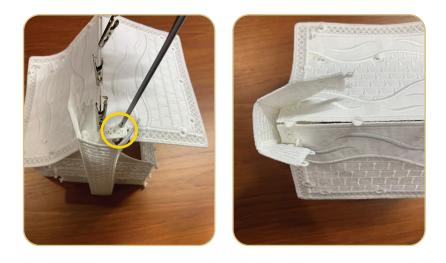

## **STEP 4**

- Remove the hoop from the machine, but NOT the project from the hoop.
- Place the hoop on a flat surface.
- Place the prepared applique fabric, right side up, completely covering the placement stitch.
- Tape in place to secure.

## STEP 5

- Return the hoop to the machine.
- Stitch Machine Step 2, Cut Line and Tackdown.

## STEP 6

- Remove the hoop from the machine, but NOT the project from the hoop.
- Trim the excess fabric as close to the cut line stitching as possible.
- Note: If the outermost stitches (cut line) are cut, the inner stitches (tackdown) will hold the applique in place.
- Tip: If the AquaMesh is cut or a hole is created while trimming the fabric, use OESD Expert Embroidery Tape WashAway as a patch.