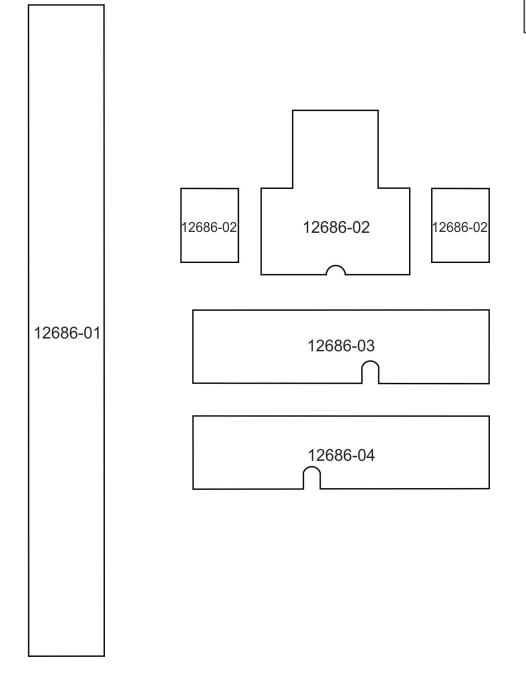

# APPLIQUE PATTERNS

Print at 100%. No scaling. This box measures 1" x 1". Use the box as an accuracy guide when printing templates.

# APPLIQUE PATTERNS