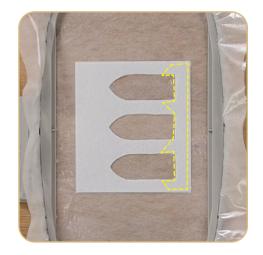

## **STEP 7**

- Return the hoop to the machine.
- Stitch Machine Step 3, Lace.
- Stitch the remaining machine steps, per thread chart.
- Match the bobbin thread to the upper thread.
- Note: Stitch all required designs. Some designs are freestanding lace only, fabric is not required. A general Freestanding Lace Guide is included for your reference.
- When the design is complete, remove the project from the hoop and trim the stabilizer 1/4"- 1/2" outside the design.

## **GENERAL FREESTANDING LACE GUIDE**