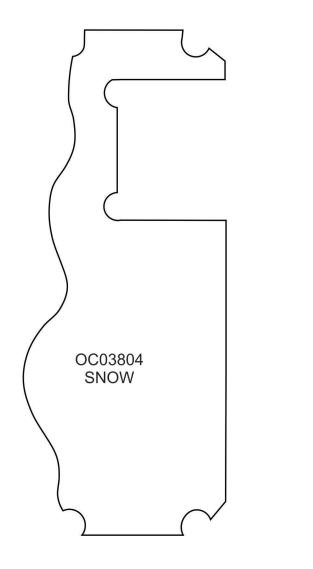

### OC03804 Roof Left Side FSA

|                                                   | Size mm:<br>96.27 X 148.34 mm                              |                      |
|---------------------------------------------------|------------------------------------------------------------|----------------------|
| 2. Cut Line ar<br>3. Bottom Pla<br>4. Cut Line ar | nent Stitch<br>nd Tackdown<br>cement Stitch<br>nd Tackdown | 0015<br>0015<br>0015 |