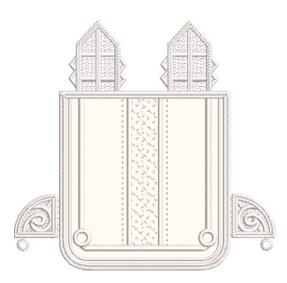

itc              | h and White | e Detail  | 0015                    |

### 12900-10 Gas Pumps FSA

|                  | Size mm:<br>121.8 X 82.2 mm |      |
|------------------|-----------------------------|------|
| 1. White Fabr    | ic Placement Stitch         | 0015 |
| 2. Cut Line ar   | nd Tackdown                 |      |
| 🗆 3. Cream Fab   | ric Placement Stitch        |      |
| 📼 4. Cut Line ar | nd Tackdown                 |      |
| 5. Cover Stitc   | h and White Detail          |      |







Note: Some designs in this collection may have been created using unique special stitches and/or techniques. To preserve design integrity when rescaling or rotating designs in your software, always rescale or rotate designs using the handles directly on-screen.

#### \*Fabric Required



### 12900-11 Overhang FSA

| Size Inches:      | Size mm:           | Stitch Count: |
|-------------------|--------------------|---------------|
| 4.76 X 4.97 in. 1 | 20.9 X 126.2 mm    | 18559 St.     |
| 🗆 1. Cream Fabri  | c Placement Stitch | 0015          |
| 2. Cut Line and   | Tackdown           | 0015          |
| 3. Cover Stitch   | and White Detail   | 0015          |

### 12900-12 Gas Pumps Foundation FSA

| 5   | Size Inches:    | Size        | emm:      | Stitch Count: |
|-----|-----------------|-------------|-----------|---------------|
| 5.7 | 0 X 1.75 in.    | 144.7 X     | 44.5 mm   | 13773 St.     |
|     | 1. White Fabri  | c Placeme   | nt Stitch |               |
|     | 2. Cut Line an  | d Tackdow   | n         | 0015          |
|     | 3. Cover Stitch | n and White