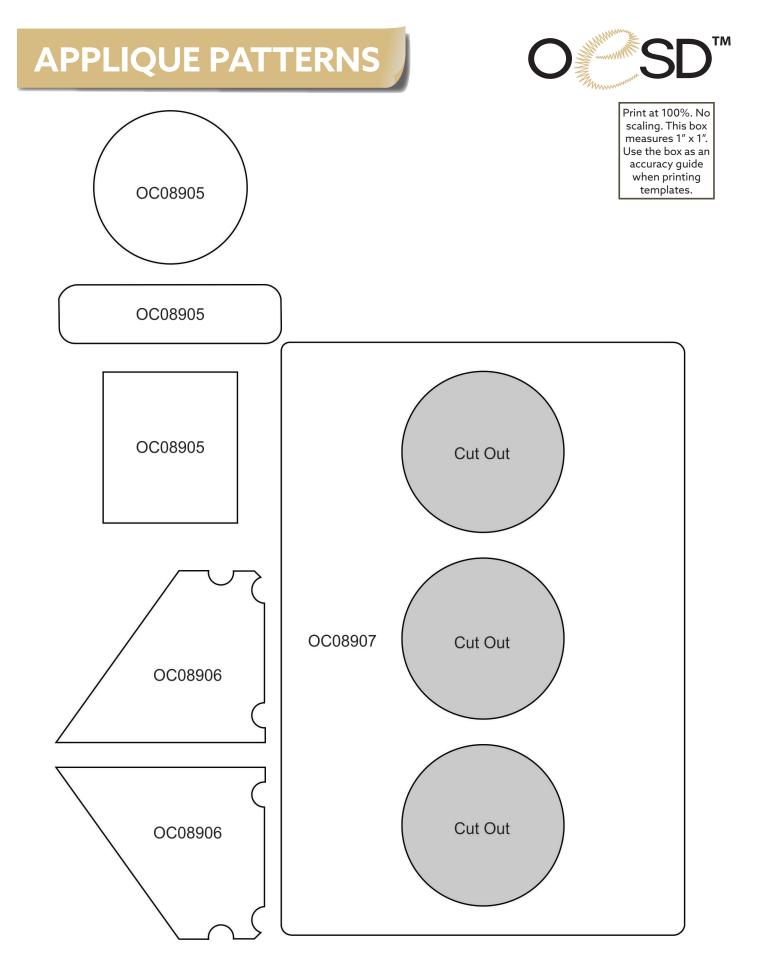

# APPLIQUE PATTERNS

#### OC08905 Clock Front FSA

| Size Inches:  | Size mm:           | Stitch Count: |
|---------------|--------------------|---------------|
| 4.87 X 5.8 in | . 123.7 X 147.32 m | nm 51,981 St. |
| 1. Clock Pla  | acement Stitch     |               |
| 2. Cut Line   | and Tackdown       | 0015          |
| 3. Sign Place | cement Stitch      | 0015          |
| 4. Cut Line   | and Tackdown       | 0015          |
| 5. Door Pla   | cement Stitch      |               |
| 6. Cut Line   | and Tackdown       |               |
| 7. Lace       |                    | 0015          |
| 8. Lettering  |                    | 0015          |

Note: Some designs in this collection may have been created using unique special stitches and/or techniques. To preserve design integrity when rescaling or rotating designs in your software, always rescale or rotate designs using the handles directly on-screen.

#### \*Fabric Required

#### OC08906 Roof Extension FSA

| Size Inches:    | Size mm:              | Stitch Count: |
|-----------------|-----------------------|---------------|
| 2.58 X 4.28 in. | 65.53 X 108.71 mm     | 11,764 St.    |
| 2. Cut Line ar  | Stitch<br>nd Tackdown |               |