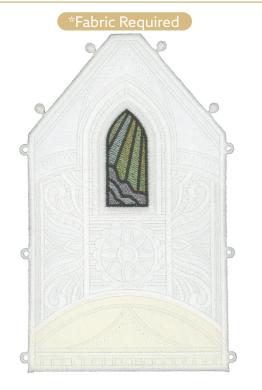

#### OC09001 Window FSA

| Size Inches:   | Size mm:         | Stitch Count: |
|----------------|------------------|---------------|
| 3.75 X 2.2 in. | 95.25 X 55.88 mm | 14,848 St.    |
| 1. Placement   | Stitch           |               |
| 2. Cut Line ar | nd Tackdown      | 0015          |
| 3. Lace        |                  | 0015          |