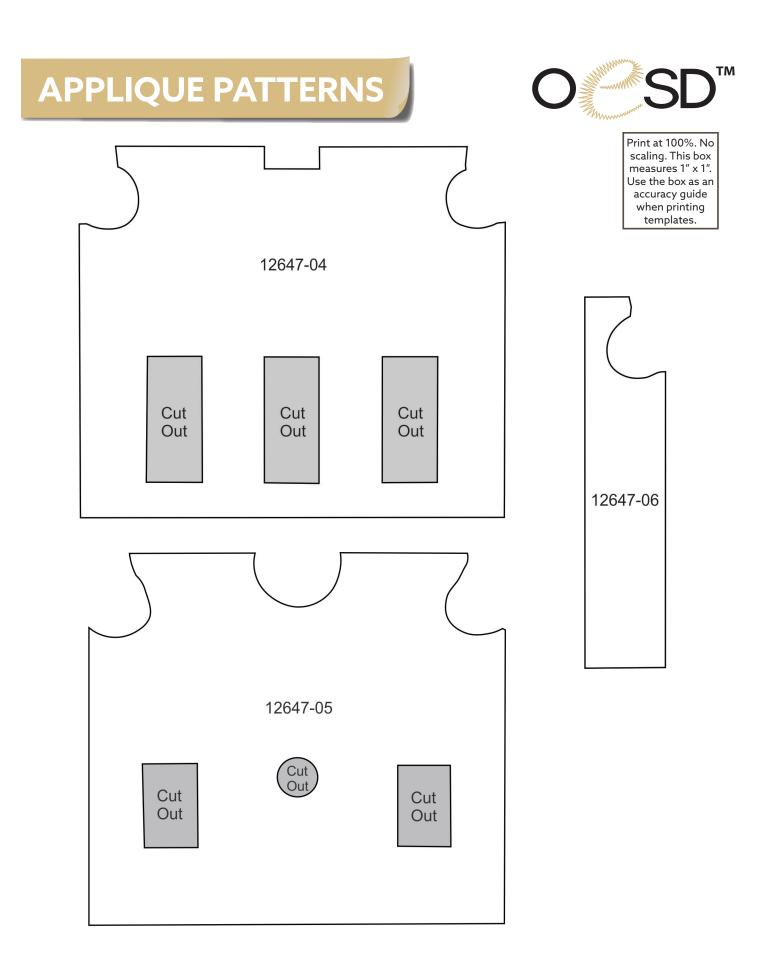

# APPLIQUE PATTERNS

134

Print at 100%. No scaling. This box measures 1" x 1". Use the box as an accuracy guide when printing templates.

| 12424-12 |  |
|----------|--|
|          |  |