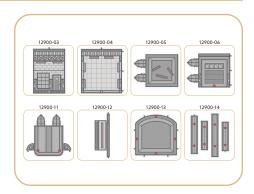

### Gas Station 12900 459-489

| 461 |
|-----|
| 469 |
| 470 |
| 471 |
| 478 |
| 484 |
|     |