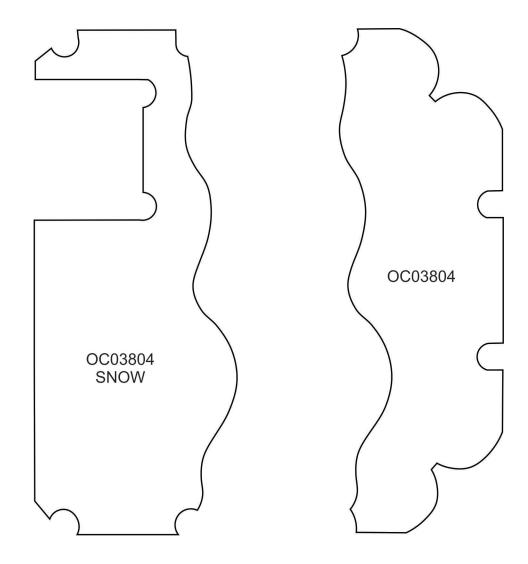

### OC03804 Roof Left Side FSA

|                                                   | Size mm:<br>96.27 X 148.34 mm                              |                      |
|---------------------------------------------------|------------------------------------------------------------|----------------------|
| 2. Cut Line ar<br>3. Bottom Pla<br>4. Cut Line ar | nent Stitch<br>nd Tackdown<br>cement Stitch<br>nd Tackdown | 0015<br>0015<br>0015 |

### OC03805 Roof Right Side FSA

|                                                                               | Size mm:<br>95.76 X 148.34 mm                              |  |
|-------------------------------------------------------------------------------|------------------------------------------------------------|--|
| <ul><li>2. Cut Line ar</li><li>3. Bottom Pla</li><li>4. Cut Line ar</li></ul> | nent Stitch<br>nd Tackdown<br>cement Stitch<br>nd Tackdown |  |