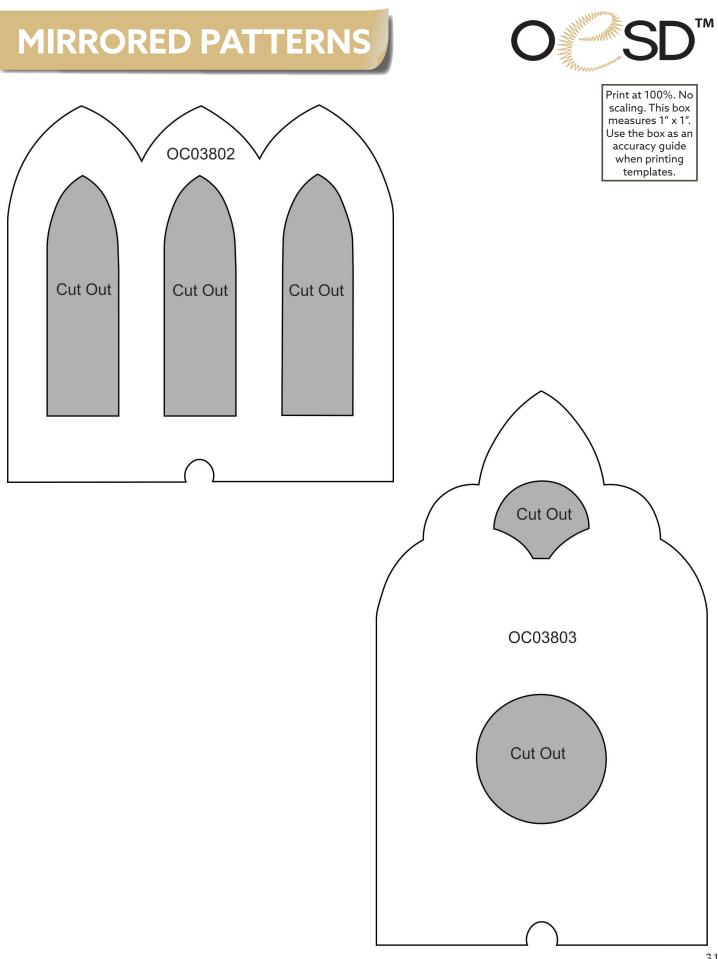

### OC03802 Side FSA

| Size Inches:    | Size mm:              | Stitch Count: |
|-----------------|-----------------------|---------------|
| 4.80 X 5.51 in. | 134.87 X 108.46 mm    | 38,130 St.    |
|                 | Stitch<br>nd Tackdown |               |
| 3. Lace         |                       | 0015          |

### OC03803 Rear FSA

| Size Inches:             | Size mm:           | Stitch Count: |
|--------------------------|--------------------|---------------|
| 4.69 X 6.46 in.          | 119.13 X 164.08 mm | 34,162 St.    |
| 1. Placement             | Stitch             |               |
| 2. Cut Line and Tackdown |                    | 0015          |
| 3. Lace                  |                    |               |