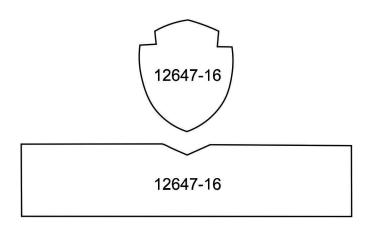

# APPLIQUE PATTERNS

Print at 100%. No scaling. This box measures 1" x 1". Use the box as an accuracy guide when printing templates.