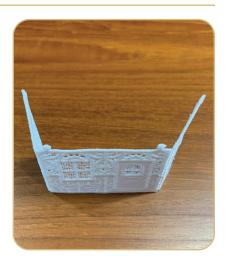

## **FINISHING TOUCHES**

- The post office and mailbox are complete. Enjoy.
- Add tea lights or pixie lights to create a glow.