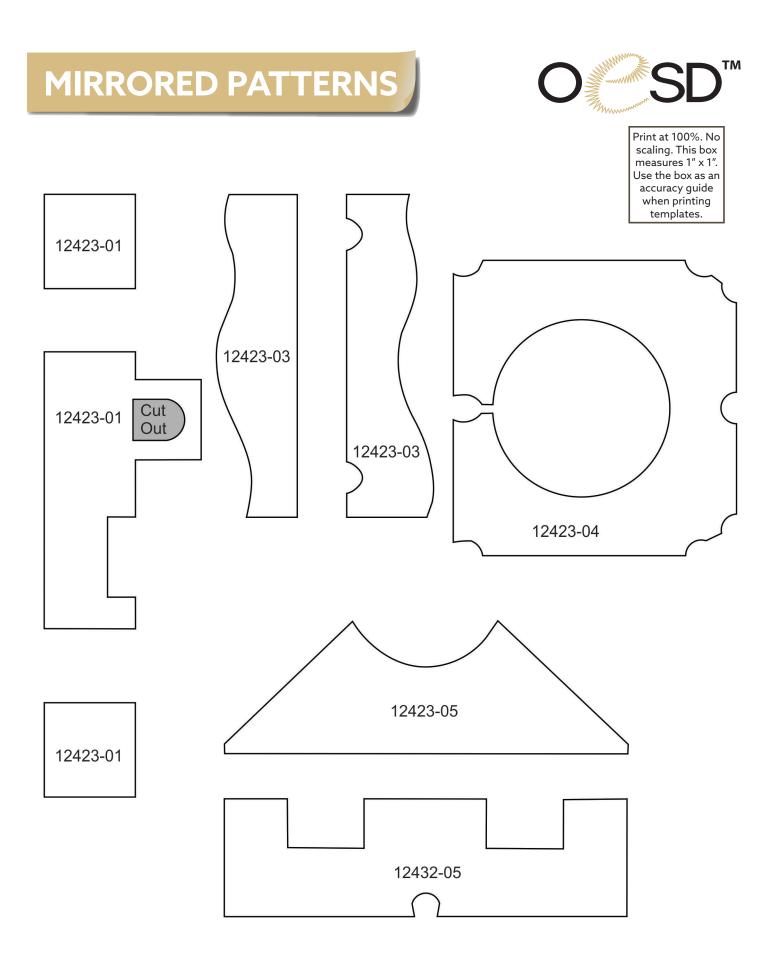

#### 12423-01 Entry Front Wall FSA

| Size Inches:    | Size mm:          | Stitch Count: |
|-----------------|-------------------|---------------|
| 2.98 X 5.82 in. | 75.69 X 147.83 mm | 27,985 St.    |
| 1.Placement     | Stitch            | 0015          |
| 2.Cut Line ar   | nd Tackdown       | 0015          |
| 3.Lace          |                   | 0015          |

#### 12423-03 Entry Front Roof FSA

| Size     | Inches:      | Size mm:         | Stitch Count: |
|----------|--------------|------------------|---------------|
| 1.87 X   | 3.48 in.     | 47.5 X 88.39 mm  | n 9,435 St.   |
| □   1.   | .Roof Placer | nent Stitch      |               |
| <b>2</b> | Roof Cut Lir | ne and Tackdown  | 0015          |
| <b>3</b> | Snow Place   | ment Stitch      | 0015          |
| <b>4</b> | Snow Cut L   | ine and Tackdown | 0015          |
| 5        | .Lace        |                  | 0015          |

#### 12423-04 Front Wall FSA

| Size Inches:    | Size mm:          | Stitch Count: |
|-----------------|-------------------|---------------|
| 3.51 X 4.86 in. | 89.15 X 123.44 mm | 24,676 St.    |
| □ 1.Placement   | Stitch            | 0015          |
| 2.Cut Line ar   | nd Tackdown       | 0015          |
| 3.Lace          |                   | 0015          |

#### 12423-05 Side Wall FSA

| Size Inches:    | Size mm:           | Stitch Count: |
|-----------------|--------------------|---------------|
| 4.59 X 5.33 in. | 116.59 X 135.38 mm | 35,979 St.    |
| 1.Placement     | t Stitch           | 0015          |
| 2.Cut Line a    | nd Tackdown        | 0015          |
| 3.Lace          |                    | 0015          |

#### 12423-06 Back Wall FSA

| Size Inches:    | Size mm:          | Stitch Count: |
|-----------------|-------------------|---------------|
| 3.51 X 4.73 in. | 89.15 X 120.14 mm | 29,218 St.    |
| □ 1.Placement   | Stitch            | 0015          |
| 2.Cut Line ar   | nd Tackdown       | 0015          |
| 3.Lace          |                   | 0015          |

#### 12423-07 Office Sign FSA

| Size Inches:            |            | Size mm:       | Stitcl | n Count: |
|-------------------------|------------|----------------|--------|----------|
| 3.94 X 1.5              | 8 in. 10   | 0.08 X 40.13 r | nm 6,7 | 25 St.   |
| 1.Plac                  | ement Stif | tch            |        | 0015     |
| 2.Cut Line and Tackdown |            |                |        | 0015     |
| 3.Lace                  | Э          |                |        | 0015     |

#### \*Fabric Required

H | 1281 | 1283 | 1282 | 1282 | 1281 | 1283 | 1282 | 1282 | 1282 | 1

| Size Inches:   | Size mm:           | Stitch Count: |
|----------------|--------------------|---------------|
| 4.9 X 6.67 in. | 124.46 X 169.42 mm | 50,303 St.    |
| 1.Roof Place   | ement Stitch       | 0015          |
| 2.Roof Cut L   | ine and Tackdown   | 0015          |
| 3.Snow Place   | 0015               |               |
| 4.Snow Cut     | 0015               |               |
| 5.Lace         |                    | 0015          |

# APPLIQUE PATTERNS

Print at 100%. No scaling. This box measures 1" x 1". Use the box as an accuracy guide when printing templates.

# - MANNAM ТМ MIRRORED PATTERNS MMM? Print at 100%. No scaling. This box measures 1" x 1". Use the box as an accuracy guide when printing templates. 12423-07 12423-08 12423-06 12423-08

Print at 100%. No scaling. This box measures 1" x 1". Use the box as an accuracy guide when printing templates.