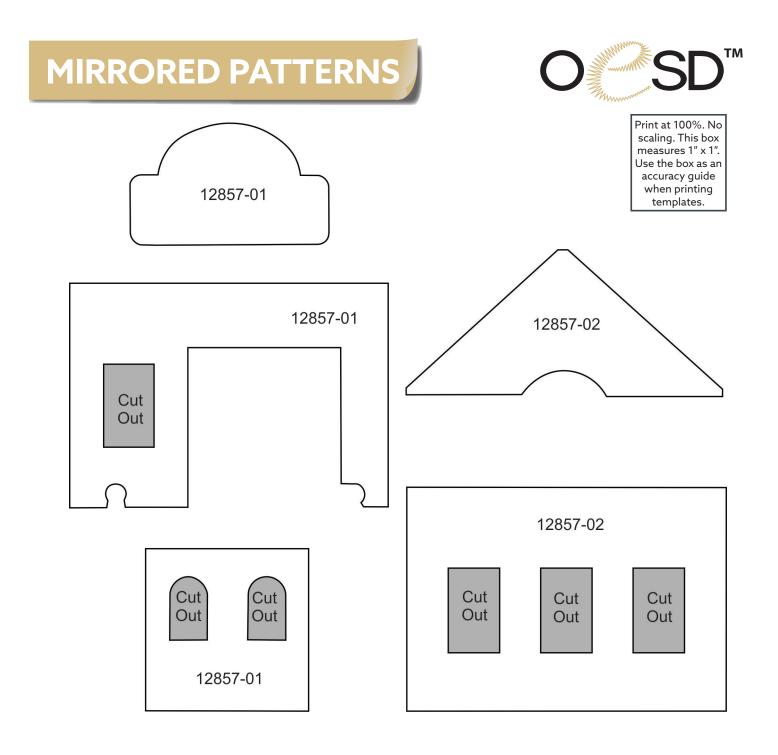

#### STEP 4

• Attach Wall Topper FSL (12468-03) to Outer Wall FSL (12468-01) by pulling the seven buttonettes on the outer wall into the corresponding eyelets of the topper.

• Repeat this process for the second side of the bridge.