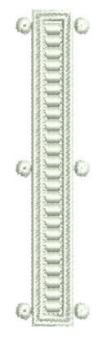

### Bridge & Small Tree 12468 181-206

| Designs                    | 208 |
|----------------------------|-----|
| Collection Supplies        | 214 |
| Summary                    | 215 |
| Assembly                   | 216 |
| Applique Patterns          | 225 |
| Mirrored Applique Patterns | 226 |