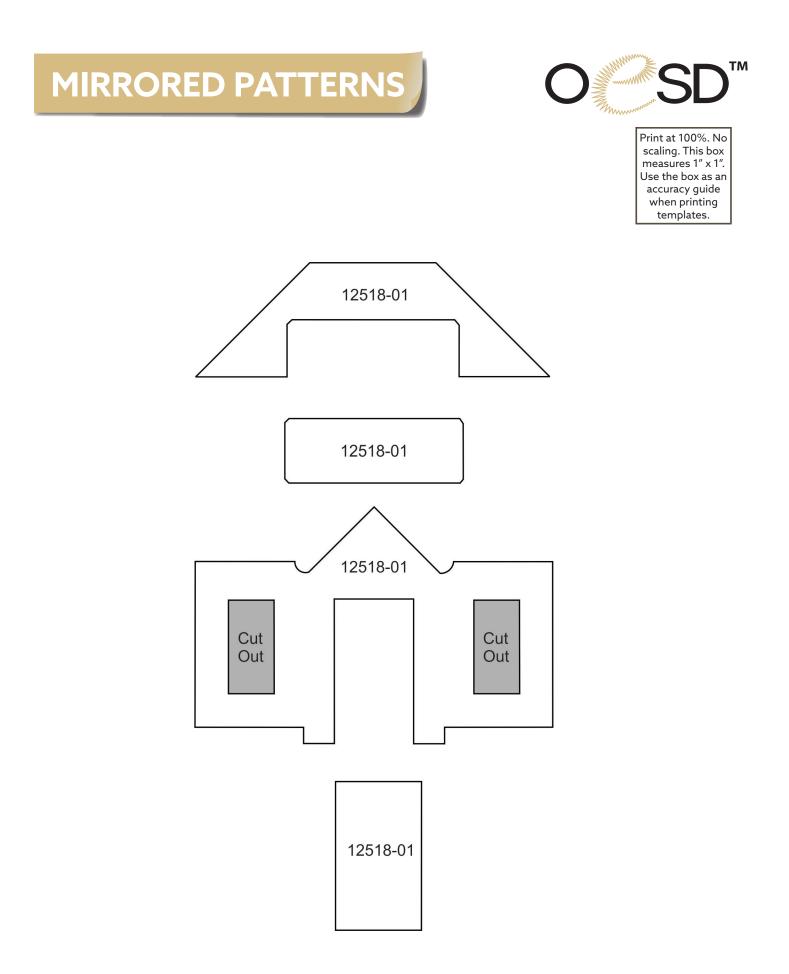

# MIRRORED PATTERNS

It is a violation of Copyright law to make and distribute copies of electronic designs or artwork. Electronic designs are licensed to the original purchaser for use at one location. ©2023 OESD, LLC. All rights reserved.

# - MANNAM ТМ MIRRORED PATTERNS MMM? Print at 100%. No scaling. This box measures 1" x 1". Use the box as an accuracy guide when printing templates. 12423-07 12423-08 12423-06 12423-08

Print at 100%. No scaling. This box measures 1" x 1". Use the box as an accuracy guide when printing templates.