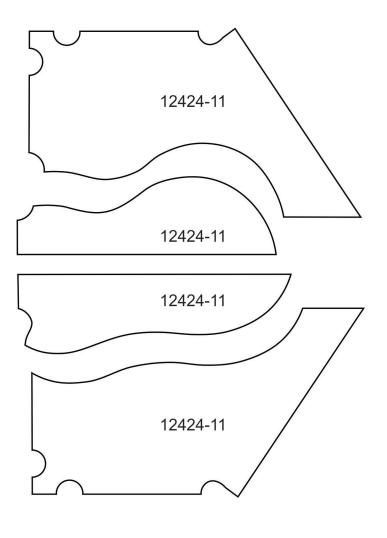

# APPLIQUE PATTERNS

134

Print at 100%. No scaling. This box measures 1" x 1". Use the box as an accuracy guide when printing templates.

| 12424-12 |  |
|----------|--|
|          |  |