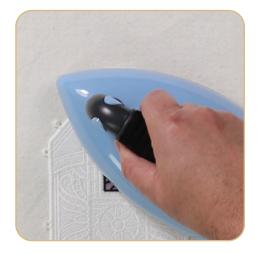

#### **Eyelets Too Small**

If any of the eyelets appear closed or too small to penetrate with Alligator Clamps, they may be stretched by inserting the small end of the OESD Perfect Point and Press Tool into the eyelet opening and stretching it open wide enough to accommodate the OESD Alligator Clamps.