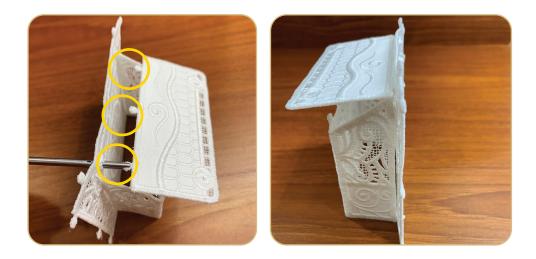

## **STEP 7**

- Using alligator clamp, attach the two buttonettes into the loop at the base of the cross. This will fold the roof into an angle.
- Attach the two corresponding buttonettes on the tip of the roof and to the back of the steeple.

## STEP 8

• Attach the steeple to the roof by attaching the four buttonettes into the roof unit.

## STEP 9

• Attach the roof/steeple to the building using the buttonettes as shown.