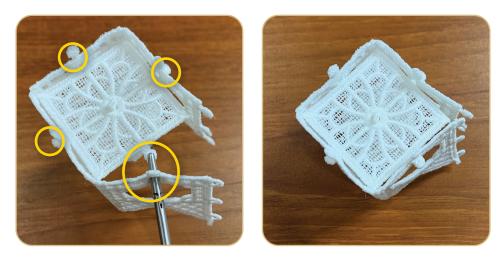

## STEP 1

• Using alligator clamps, attach the Front FSA (0C03801) to Side FSA (0C03802) together in a row by pulling the buttonettes through the corresponding eyelets. Use button clips to temporarily hold them in place.

## STEP 2

• Attach sections Rear FSA (0C03803) to Side FSA (0C03802) together in a row by pulling the buttonettes through the corresponding eyelets.

## STEP 3

 Attach the right side of the Front FSA (0C03801) and the Side FSA (0C03802) to the Rear FSA (0C03803) and the Side FSA (0C03802).

## STEP 4

Stand joined pieces up and attach the right side of the Rear FSA (0C03803) and Side FSA (0C03802) to the left side of Front FSA (0C03801) and Side FSA (0C03802) making basic church structure. Set aside.