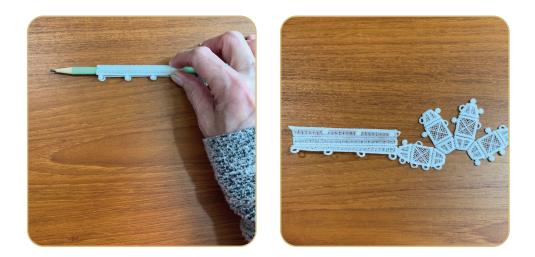

## **STEP 16**

- To assemble the Mailbox FSL (12423-10) attach the 4 buttonettes to the corresponding eyelets as shown.
- Note: You will achieve the best look if you pull the buttonettes into the eyelets so that the buttonettes end up inside the mailbox.