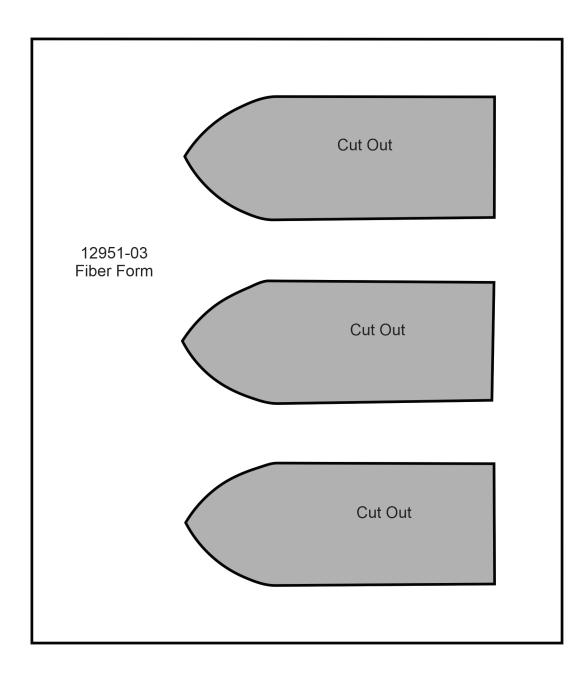

Note: Some designs in this collection may have been created using unique special stitches and/or techniques. To preserve design integrity when rescaling or rotating designs in your software, always rescale or rotate designs using the handles directly on-screen.