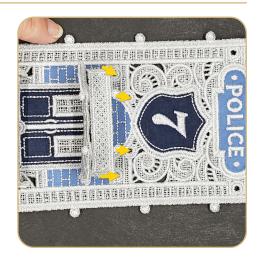

### Police Station 12845 393-423

| Designs                    | 394 |
|----------------------------|-----|
| Collection Supplies        | 403 |
| Summary                    | 404 |
| Assembly                   | 405 |
| Applique Patterns          | 412 |
| Mirrored Applique Patterns | 418 |