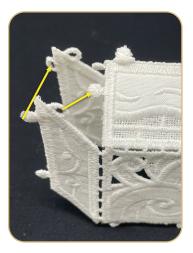

### **STEP 18**

• Attach Well Floor FSA (12518-14) to Well Walls FSL (12518-12) by pulling the six buttonettes of the floor into the six eyelets of the well walls to create a circle.