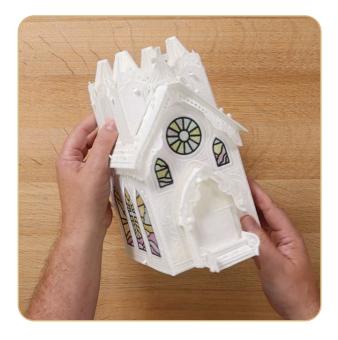

## **FINISHING TOUCHES**

- •
- The church is complete. Enjoy. Add tea lights or pixie lights to create a glow. •