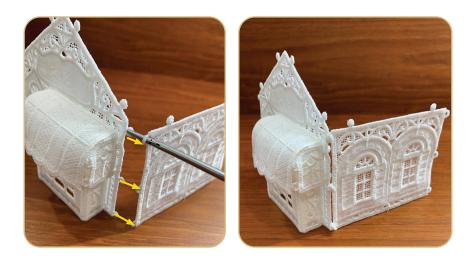

### STEP 4

 Attach the Victorian House Front & Back Wing Wall (12424-09) to the Victorian House Inner Wall (12424-02) by pulling the three buttonettes from the front & back wing wall into the corresponding eyelets located on the inner wall.

### STEP 5

•

Attach the Victorian House Right Wall (12424-10) to Victorian House Front & Back Wing Wall (12424-09) by pulling the three buttonettes along both the front and back wing walls into the three eyelets along both sides of the right wall.