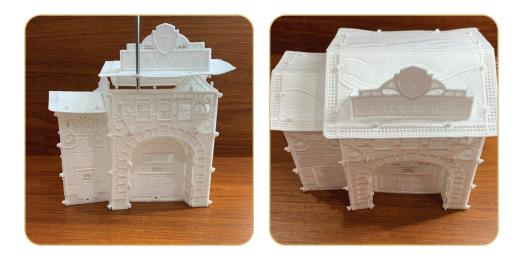

# Firehouse 12647 279-309

| Designs                    | 280 |
|----------------------------|-----|
| Collection Supplies        | 289 |
| Summary                    | 290 |
| Assembly                   | 291 |
| Applique Patterns          | 298 |
| Mirrored Applique Patterns | 304 |