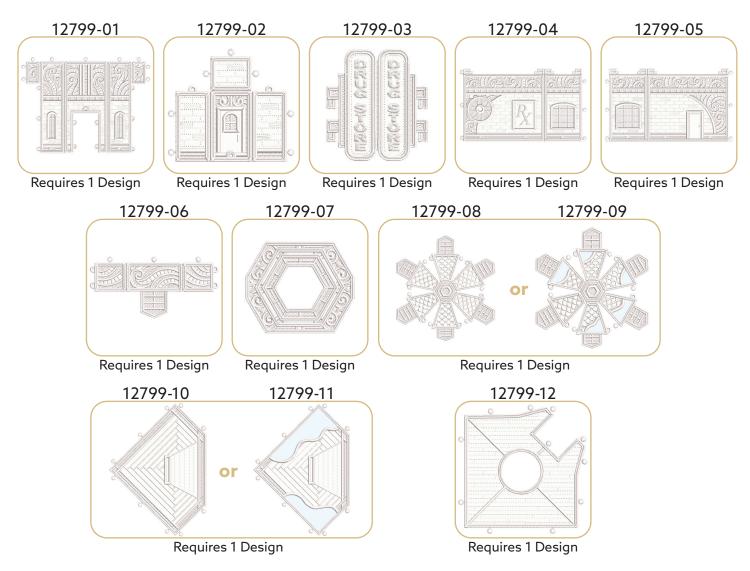

### Drug Store 12799

| Designs                    | 363 |
|----------------------------|-----|
| Collection Supplies        | 370 |
| Summary                    | 371 |
| Assembly                   | 372 |
| Applique Patterns          | 379 |
| Mirrored Applique Patterns | 386 |

362-392