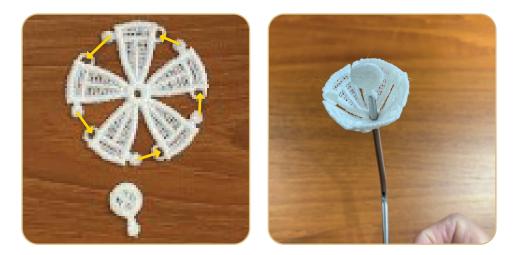

or artwork. Electronic designs are licensed to the original purchaser for use at one location. ©2023 OESD, LLC. All rights reserved.



#### STEP 1

- Rinse each piece in warm running water until the design is only slightly tacky.
- Place right side down on a non-stick surface to dry. Parchment paper or a cooling rack work well to prevent curling. Dry completely.
- Once dry, press right side down on a Perfect Embroidery Press Cloth.



#### STEP 2

- Using alligator clamps assemble School Bell FSL (12518-09) by pulling the buttonettes into the corresponding eyelets to make a circle. Pull the buttonettes inside the bell.
- Insert the separate clapper into the center of the bell by pulling the buttonette into the eyelet on the inside of the bell so the buttonette is on the top of the bell.





### STEP 3

• Attach Bell Tower Ceiling FSL (12518-08) to Bell Tower Walls FSL (12518-06) by pulling the three buttonettes of the bell tower ceiling into the three eyelets of the bell tower walls.



#### STEP 4

• Insert the assembled school bell into the center of the bell tower ceiling.





### STEP 5

• Pull the last buttonette of bell tower ceiling into the last eyelets of the bell tower walls.



#### STEP 6

• Attach bell tower walls by pulling the three buttonettes into the three eyelets of the opposite side of the bell tower wall to form a square.





### **STEP 7**

• Attach Bell Tower Roof FSL (12518-07) by pulling the two buttonettes of one roof into the two eyelets of another roof piece. Continue assembling roof until complete.



#### STEP 8

• Assemble the bell tower r