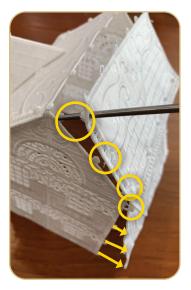

## STEP 9

• Attach the roof/steeple to the building using the buttonettes as shown.

## **STEP 10**

- Attach structure to the Bottom Base FSA (0C03807).
- Use alligator clamps connect the bottom buttonettes to the side walls.