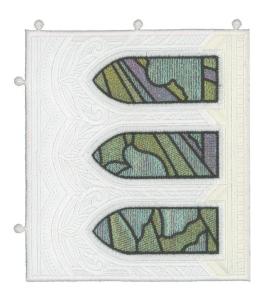

#### OC09001 Window FSA

| Size Inches:   | Size mm:         | Stitch Count: |
|----------------|------------------|---------------|
| 3.75 X 2.2 in. | 95.25 X 55.88 mm | 14,848 St.    |
| 1. Placement   | Stitch           |               |
| 2. Cut Line ar | nd Tackdown      | 0015          |
| 3. Lace        |                  | 0015          |

#### OC09002 Awning FSA

| Size Inches:    | Size mm:         | Stitch Count: |
|-----------------|------------------|---------------|
| 1.98 X 4.76 in. | 50.29 X 120.9 mm | 11,511 St.    |
| 1. Placement    | Stitch           |               |
| 2. Cut Line an  | d Tackdown       | 0015          |
| 3. Lace         |                  | 0015          |

#### OC09003 Front Wall FSA

| Size Inches:    | Size mm:           | Stitch Count: |
|-----------------|--------------------|---------------|
| 4.65 X 4.53 in. | 118.11 X 115.06 mm | 32,181 St.    |
| 1. Window P     | acement Stitch     | 0015          |
| 2. Cut Line a   | nd Tackdown        | 0015          |
| 3. Door Place   | ement Stitch       | 0015          |
| — 4. Cut Line a | nd Tackdown        | 0015          |
| 5. Sign Place   | ement Stitch       | 0015          |
| Cut Line a      | nd Tackdown        | 0015          |
| 7. Lace         |                    | 0015          |
| 8. Lettering    |                    | 0015          |