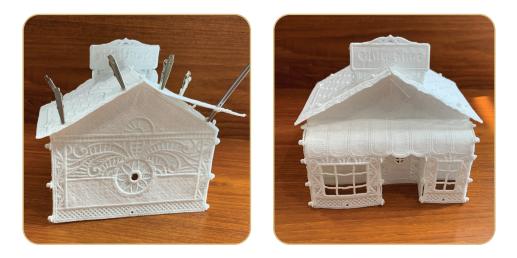

## **FINISHING TOUCHES**

- The post office and mailbox are complete. Enjoy.
- Add tea lights or pixie lights to create a glow.