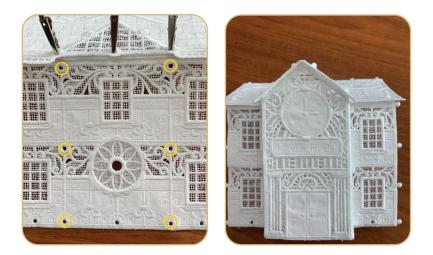

### **STEP 17**

 Attach Victorian House Foundation 2 (12424-12) to the Victorian House Inner Wall (12424-02) by pulling the buttonette of foundation 2 into the one eyelet of the inner wall.

### **STEP 18**

 Attach Victorian House Foundation 2 (12424-12) to Victorian House Front & Back Wall (12424-09) by pulling the buttonettes on each end of the foundation 2 into the one eyelet at the bottom center of the front and back wing walls.

### **STEP 19**

• Attach the Victorian House Foundation (12424-05) to Victorian House Inner Wall (12424-02) by pulling the buttonette on the foundation into the one eyelet remaining on the inner wall.