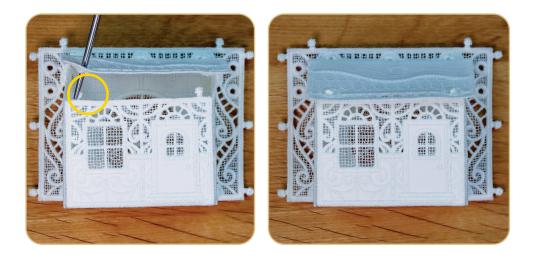

## STEP 3

 Attach the Front Wall/Back Wall FSA (OC08901) to Front Roof FSA (OC08903) by pulling the five buttonettes along the top edge of the front wall into the five eyelets along bottom edge of the front roof.

- Attach the Clock Front FSA (OC08905) to the Front Wall/Back Wall FSA (OC08901) by pulling the six buttonettes of the clock front into the six eyelets of the front wall.
- Apply button clips as needed when assembling.
- The clock and front wall section is complete.
- Set aside.