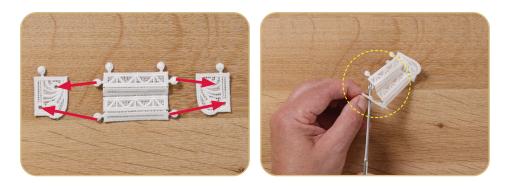

## STEP 1

• Using alligator clamps, attach the Front FSA (0C03801) to Side FSA (0C03802) together in a row by pulling the buttonettes through the corresponding eyelets. Use button clips to temporarily hold them in place.

## STEP 2

• Attach sections Rear FSA (0C03803) to Side FSA (0C03802) together in a row by pulling the buttonettes through the corresponding eyelets.

## STEP 3

 Attach the right side of the Front FSA (0C03801) and the Side FSA (0C03802) to the Rear FSA (0C03803) and the Side FSA (0C03802).

## STEP 4

Stand joined pieces up and attach the right side of the Rear FSA (0C03803) and Side FSA (0C03802) to the left side of Front FSA (0C03801) and Side FSA (0C03802) making basic church structure. Set aside.