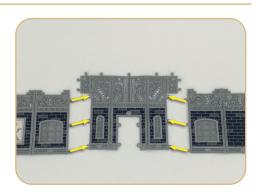

Use a pair of OESD Alligator Clamps to insert the buttonettes into the eyelets. Insert the tip of the OESD Alligator Clamps into the eyelet, grasp the buttonette and pull through the eyelet. Alternatively, use a stiletto or tweezers to push the buttonette through the eyelet.

#### **Button Clips**

During the assembly process, some structures pull on buttonettes that have already been inserted and could pull them out altogether. Putting a Button Clip on the assembled buttonette will keep it in position during the assembly process. Remove the Button Clips when the assembly is complete.