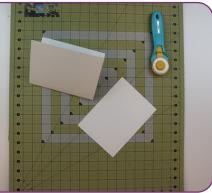

.
- Cut a piece of Fuse and Seal to fit. Following the package instructions, iron the Fuse and Seal to the wrong side of the fabric (scrapbook paper).
- Trim the fabric (scrapbook paper) about an 1/8" smaller than the front of the card.

Place the fabric (scrapbook paper) right side up onto the wrong side of

• Peel the paper from the back of the fabric (scrapbook paper) to expose the Fuse and Seal adhesive.





# Step 9

Step 8

the stitching.

- Place the card front side down onto the Perfect Embroidery Press Cloth.
- Using a dry iron, fuse to the card.
- Note: Fuse and Seal is permanent. It will prevent the fabric from raveling.





312 BOARD

## Step 10

The card is now complete!





STREET STREET STREET

## Step 1

- 2 cards folded to 5" x 7"
- Cut one card in half on the fold.





### Step 2

Hoop 1 piece of stabilizer and Stitch Machine Step 1, Card Placement Line.



# Step 3

- Place 5" x 7" piece of cardstock within the Card Placement Line.
- Tape in place.



# Step 4

• Stitch the remaining colors, following the thread chart.



STREET PROPERTY IN

#### Step 5

Once the design is finished, carefully remove the card from the stabilizer.



## Step 6

Cut 1 piece of Fuse and Seal slightly smaller than the size of your card.



# Step 7

• With a medium warm iron, fuse to the back of the embroidered card.



#### Step 8

Once cool, remove the paper backing.



## Step 9

- Place the embroidered half of the card over the front of the second card and fuse with a medium warm iron.
- The back of the embroidery is now hidden.



15



## Step 10

The card is now com