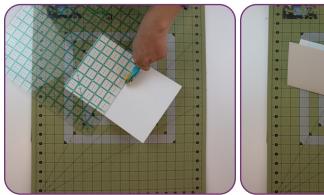

rd.
- Cut a piece of Fuse and Seal to fit. Following the package instructions, iron the Fuse and Seal to the wrong side of the fabric (scrapbook paper).
- Trim the fabric (scrapbook paper) about an 1/8" smaller than the front of the card.

Place the fabric (scrapbook paper) right side up onto the wrong side of

• Peel the paper from the back of the fabric (scrapbook paper) to expose the Fuse and Seal adhesive.





# Step 9

Step 8

the stitching.

- Place the card front side down onto the Perfect Embroidery Press Cloth.
- Using a dry iron, fuse to the card.
- Note: Fuse and Seal is permanent. It will prevent the fabric from raveling.





312 BOARD

## Step 10

The card is now complete!





STREET STREET STREET

## Step 1

- 2 cards folded to 5" x 7"
- Cut one card in half on the fold.





### Step 2

Hoop 1 piece of stabilizer and Stitch Machine Step 1, Card Placement Line.



# Step 3

- Place 5" x 7" piece of cardstock within the Card Placement Line.
- Tape in place.



# Step 4

• Stitch the remaining colors, following the thread chart.



STREET PROPERTY IN

#### Step 5

Once the design is finished, carefully remove the card from the stabilizer.



## Step 6

Cut 1 piece of Fuse and Seal slightly smaller than the size of your card.



# Step 7

• With a medium warm iron, fuse to the back of the embroidered card.



#### Step 8

Once cool, remove the paper backing.



## Step 9

- Place the embroidered half of the card over the front of the second card and fuse with a medium warm iron.
- The back of the embroidery is now hidden.



15



## Step 10

The card is now c