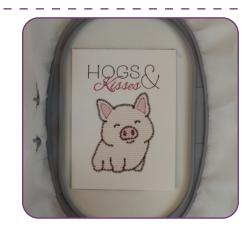

#### 51246-01 Hogs & Kisses

| Size Inches:     | Size mm:                             | Stitch Count:        |
|------------------|--------------------------------------|----------------------|
|                  | 158.8 X 117.5 mm<br>177.8 X 127.0 mm | 4819 St.<br>5471 St. |
| 🔲 1. Card Placer | nent Guide                           | 0015                 |
| 2. Pink Detail   |                                      | 1860                 |
| 📕 3. Dark Pink D | etail                                |                      |
| 📕 4. Brown Deta  | il                                   | 1055                 |
| 📕 5. Brown Lette | ering                                | 1055                 |
| 6. Pink Letteri  | ng                                   | 2152                 |