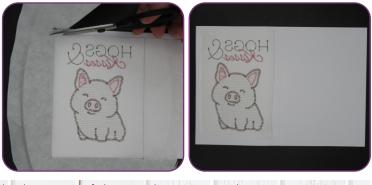

## Step 6

- Remove the card and stabilizer from the hoop.
- Place the card face down and fold the stabilizer towards the card.
- Carefully cut the stabilizer away, close to the stitching.
- **Note**: Even though the stabilizer is a tear away, it is better to cut the stabilizer away from the card to prevent bending or creasing the cardstock.