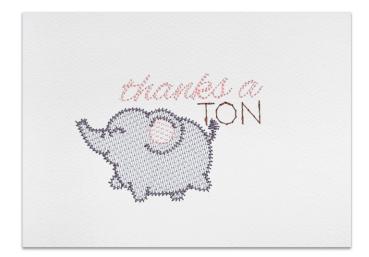

#### 51246-07 Thanks A Ton

| S  | ize Inches:  | Size mm:                             | Stitch Count:        |
|----|--------------|--------------------------------------|----------------------|
|    |              | 158.8 X 117.5 mm<br>177.8 X 127.0 mm | 3426 St.<br>4340 St. |
| □  | Card Placer  | nent Guide                           | 0015                 |
| 2. | Gray Detail  |                                      | 0131                 |
| 3. | Pink Detail  |                                      |                      |
| 4. | Dark Gray D  | Detail                               | 0138                 |
| 5. | Brown Lette  | ering                                | 1055                 |
| 6. | Pink Letteri | ng                                   | 1860                 |