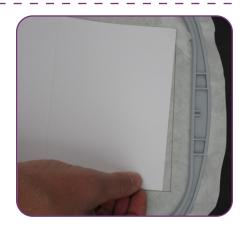

## Step 3

Place the front of the card within the placement stitch, lining up all edges.

## Step 4

- Tape in place.
- **Note**: Expert Embroidery Tape TearAway will not leave residue on the paper or tear the cardstock.

Stitch the remaining colors, following the thread chart.