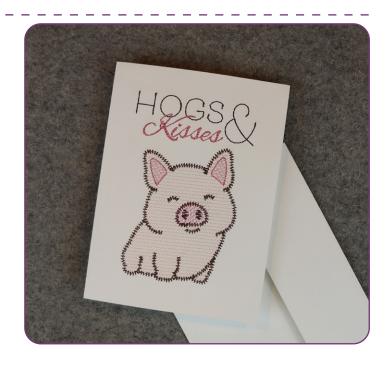

#### 51246-01 Hogs & Kisses

| Size Inches:     | Size mm:                             | Stitch Count:        |
|------------------|--------------------------------------|----------------------|
|                  | 158.8 X 117.5 mm<br>177.8 X 127.0 mm | 4819 St.<br>5471 St. |
| 🔲 1. Card Placer | nent Guide                           | 0015                 |
| 2. Pink Detail   |                                      | 1860                 |
| 📕 3. Dark Pink D | etail                                |                      |
| 📕 4. Brown Deta  | il                                   | 1055                 |
| 📕 5. Brown Lette | ering                                | 1055                 |
| 6. Pink Letteri  | ng                                   | 2152                 |

## Step 10

The card is now complete!

STREET STREET STREET

## Step 10

The card is now complete!

312 BOARD