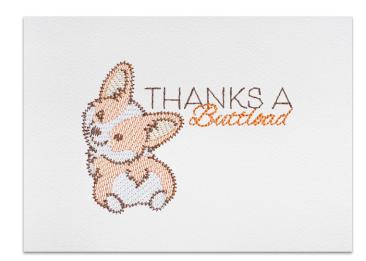

CONTRACTORS STREET, ST

| 51246-06 | Thanks A Buttload |
|----------|-------------------|
|----------|-------------------|

| Size Inches:                           | Size mm:                             | Stitch Count:        |
|----------------------------------------|--------------------------------------|----------------------|
| S 6.25 X 4.62 in.<br>L 7.00 X 5.00 in. | 158.8 X 117.5 mm<br>177.8 X 127.0 mm | 5176 St.<br>6297 St. |
| 🗆 1. Card Placen                       | nent Guide                           | 0015                 |
| 💻 2. Orange Deta                       | ail                                  | 1220                 |
| 🖂 3. White Detai                       |                                      | 0015                 |
| 💻 4. Tan Detail                        |                                      | 0651                 |
| 📕 5. Brown Detai                       | l                                    | 1055                 |
| 📕 6. Brown Lette                       | ring                                 | 1055                 |
| 📕 7. Orange Lett                       | ering                                | 1220                 |