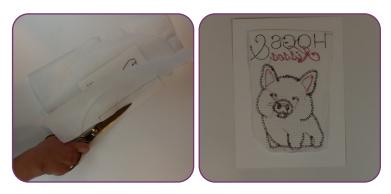

## Step 6

- Remove the card and stabilizer from the hoop.
- Place the card face down and fold the stabilizer towards the card.
- Carefully cut the stabilizer away, close to the stitching.
- **Note**: Even though the stabilizer is a tear away, it is better to cut the stabilizer away from the card to prevent bending or creasing the cardstock.