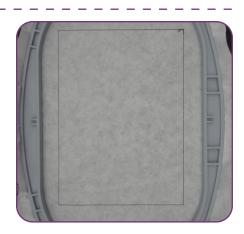

# Step 1

Hoop one piece of Medium Weight TearAway.

### Step 2

Stitch Color 1, the Placement Stitch.