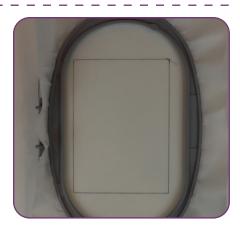

# Step 1

Hoop one piece of Medium Weight TearAway.

### Step 2

Stitch Color 1, the Placement Stitch.