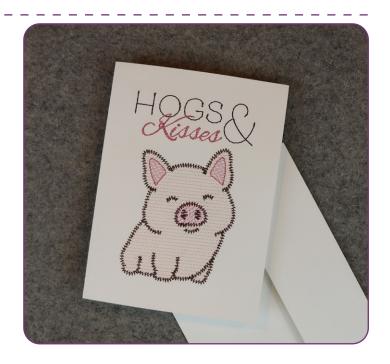

#### 51246-01 Hogs & Kisses

| Size Inches:     | Size mm:                             | Stitch Count:        |
|------------------|--------------------------------------|----------------------|
|                  | 158.8 X 117.5 mm<br>177.8 X 127.0 mm | 4819 St.<br>5471 St. |
| 🔲 1. Card Placer | nent Guide                           | 0015                 |
| 2. Pink Detail   |                                      | 1860                 |
| 📕 3. Dark Pink D | etail                                |                      |
| 📕 4. Brown Deta  | il                                   | 1055                 |
| 📕 5. Brown Lette | ering                                | 1055                 |
| 6. Pink Letteri  | ng                                   | 2152                 |