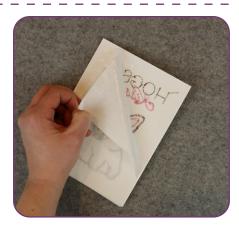

## Step 6

- Remove the card and stabilizer from the hoop.
- Place the card face down and fold the stabilizer towards the card.
- Carefully cut the stabilizer away, close to the stitching.
- **Note**: Even though the stabilizer is a tear away, it is better to cut the stabilizer away from the card to prevent bending or creasing the cardstock.