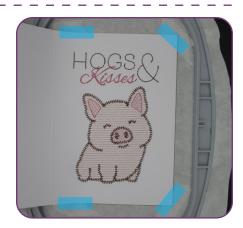

#### 51246-01 Hogs & Kisses

| Size Inches:     | Size mm:                             | Stitch Count:        |
|------------------|--------------------------------------|----------------------|
|                  | 158.8 X 117.5 mm<br>177.8 X 127.0 mm | 4819 St.<br>5471 St. |
| 🔲 1. Card Placer | nent Guide                           | 0015                 |
| 2. Pink Detail   |                                      | 1860                 |
| 📕 3. Dark Pink D | etail                                |                      |
| 📕 4. Brown Deta  | il                                   | 1055                 |
| 📕 5. Brown Lette | ering                                | 1055                 |
| 6. Pink Letteri  | ng                                   | 2152                 |