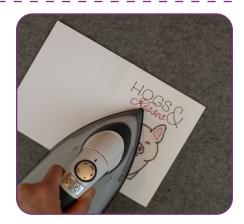

### Step 2

Stitch Color 1, the Placement Stitch.

## Step 4

- Tape in place.
- **Note**: Expert Embroidery Tape TearAway will not leave residue on the paper or tear the cardstock.

Stitch the remaining colors, following the thread chart.