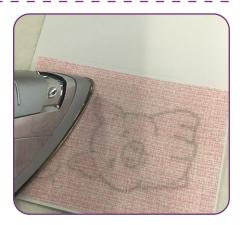

# Step 9

Step 8

the stitching.

- Place the card front side down onto the Perfect Embroidery Press Cloth.
- Using a dry iron, fuse to the card.
- Note: Fuse and Seal is permanent. It will prevent the fabric from raveling.