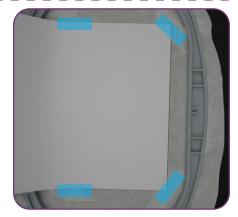

## Step 3

Place the front of the card within the placement stitch, lining up all edges.

## Step 4

- Tape in place.
- **Note**: Expert Embroidery Tape TearAway will not leave residue on the paper or tear the cardstock.

Stitch the remaining colors, following the thread chart.