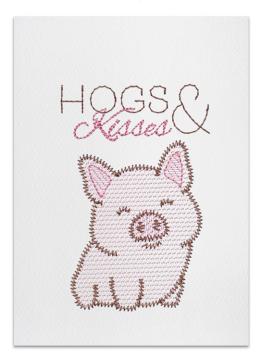

#### 51246-01 Hogs & Kisses

| Size Inches:     | Size mm:                             | Stitch Count:        |
|------------------|--------------------------------------|----------------------|
|                  | 158.8 X 117.5 mm<br>177.8 X 127.0 mm | 4819 St.<br>5471 St. |
| 🔲 1. Card Placer | nent Guide                           | 0015                 |
| 2. Pink Detail   |                                      | 1860                 |
| 📕 3. Dark Pink D | etail                                |                      |
| 📕 4. Brown Deta  | il                                   | 1055                 |
| 📕 5. Brown Lette | ering                                | 1055                 |
| 6. Pink Letteri  | ng                                   | 2152                 |