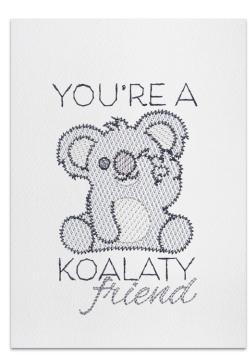

#### 51246-03 You're A Koalaty Friend

|    |                              | ,             |       |                      |
|----|------------------------------|---------------|-------|----------------------|
| S  | Size Inches:                 | Size mr       | n:    | Stitch Count:        |
| -  | 5 X 4.62 in.<br>5 X 5.00 in. |               | -     | 5628 St.<br>6714 St. |
| □  | Card Placer                  | nent Guide    |       | 0015                 |
| 2. | Medium Gra                   | ay Detail     |       | 0131                 |
| 3. | Light Gray [                 | Detail        |       | 0124                 |
| 4. | Dark Gray D                  | Detail        |       | 0138                 |
| 5. | Black Detail                 |               |       |                      |
| 6. | Black Letter                 | ing           |       |                      |
| 7. | Medium Gra                   | ay Lettering. | ••••• | 0131                 |
|    |                              |               |       |                      |