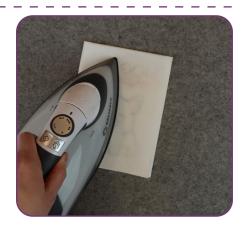

# Step 9

Step 8

the stitching.

- Place the card front side down onto the Perfect Embroidery Press Cloth.
- Using a dry iron, fuse to the card.
- Note: Fuse and Seal is permanent. It will prevent the fabric from raveling.

# Step 7

• With a medium warm iron, fuse to the back of the embroidered card.