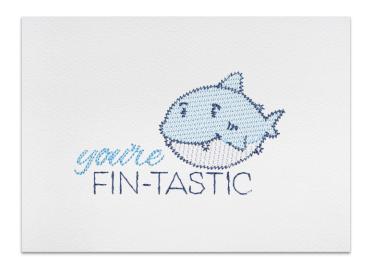

#### 51246-08 You're Fin-Tastic

| Size Inches:                           | Size mm:                             | Stitch Count:        |
|----------------------------------------|--------------------------------------|----------------------|
| S 6.25 X 4.62 in.<br>∟ 7.00 X 5.00 in. | 158.8 X 117.5 mm<br>177.8 X 127.0 mm | 3198 St.<br>4019 St. |
|                                        | nent Guide<br>I                      |                      |
| -                                      | etail<br>etail                       |                      |
|                                        | ettering                             |                      |
| 6. Light Blue L                        | ettering                             |                      |