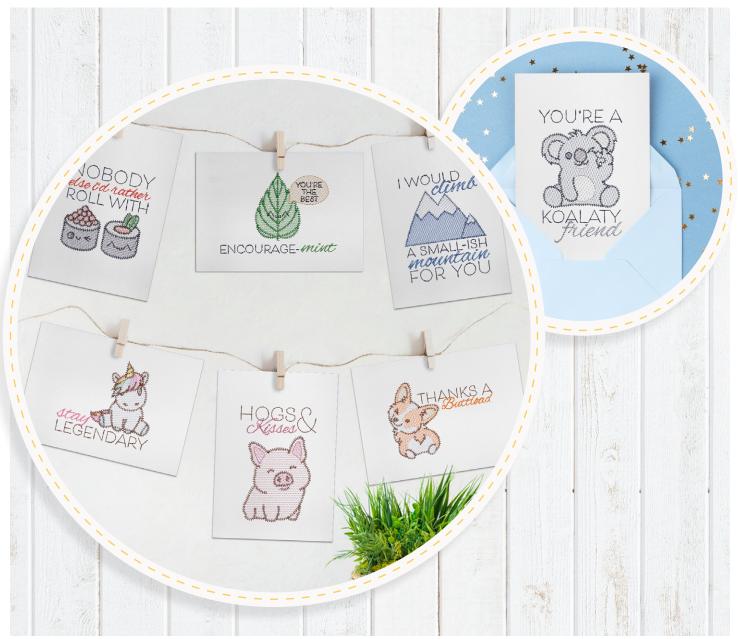

# Scissortail STITCHES

# #51246 10 DESIGNS



# CHEEKY CARDS

# MATERIALS



2

#### **Isacord Thread Colors**

0015 White 0124 Fieldstone 0131 Smoke 0138 Heavy Storm 0310 Yellow 0651 Cornsilk 1055 Bark 1220 Apricot 1600 Spanish Tile 1860 Shell 2152 Heather Pink 2530 Rose 2640 Frosted Plum 3650 Ice Cap 3654 Blue Shadow 3810 Laguna 3962 River Mist 4174 Charcoal 5101 Dark Jade 5531 Pear 5633 Lime

#### \*PROJECT INSTRUCTIONS INCLUDED AFTER DESIGN LIST



Note: Some designs in this collection may have been created using unique special stitches and/or techniques. To preserve design integrity when rescaling or rotating designs in your software, always rescale or rotate designs using the handles directly on-screen.

18

#### 51246-01 Hogs & Kisses



| Size Inches:     | Size mm:                             | Stitch Count:        |
|-----