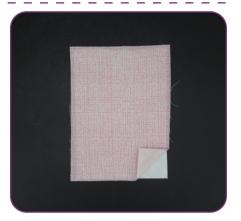

## Step 7

- Scrapbook paper or fabric can be used to cover the back of the embroidery.
- Cut coordinating fabric (or scrapbook paper) slightly larger than the front of the card.
- Cut a piece of Fuse and Seal to fit. Following the package instructions, iron the Fuse and Seal to the wrong side of the fabric (scrapbook paper).
- Trim the fabric (scrapbook paper) about an 1/8" smaller than the front of the card.