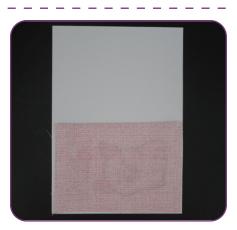

Place the fabric (scrapbook paper) right side up onto the wrong side of

• Peel the paper from the back of the fabric (scrapbook paper) to expose the Fuse and Seal adhesive.