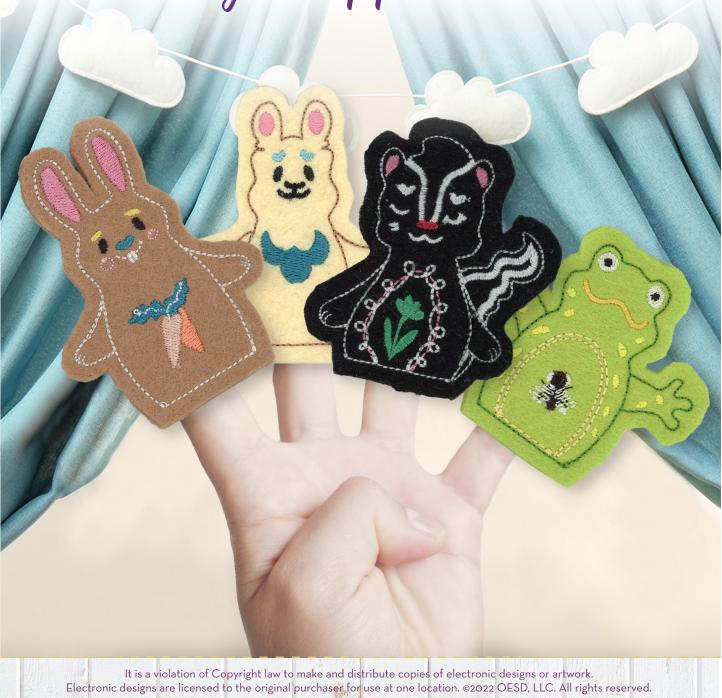

# Scissortail STITCHES

### #51294 8 DESIGNS

Finger Puppet Pals



## MATERIALS



### Isacord Thread Colors

0015 White 0020 Black 0220 Sunbeam 0605 Daisy 0630 Buttercup 0640 Parchment 0713 Lemon 0722 Khaki0945 Pine Park1233 Pony1252 Dark Tan1352 Salmon1760 Twine1876 Chocolate

- 1921 Blossom2152 Heather Pink2250 Petal Pink4230 Aqua4531 Caribbean5210 Trellis Green5722 Green Grass
- \* Project instructions included after design list.

Note: One spool of 1000 meter thread is adequate for the project unless otherwise noted.

#### Table of Contents

| Designs             | 03 |
|---------------------|----|
| Collection Supplies | 07 |
| Embroidery          |    |



Note: Some designs in this collection may have been created using unique special stitches and/or techniques. To preserve design integrity when rescaling or rotating designs in your software, al