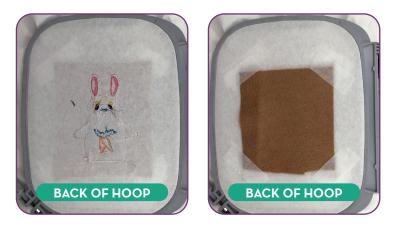

Note: Some thread colors in instructions have been changed or digitally enhanced for better visibility.

- Stitch Machine Step1, Front Felt Placement Stitch.
- Example design is 51294-07.

8

SYSTEM OF A PARA

## Step 2

- Remove the hoop from the machine, but NOT the project from the hoop.
- Completely cover the placement stitch with the front felt.
- Tape in place to secure.
- Return the hoop to the machine.