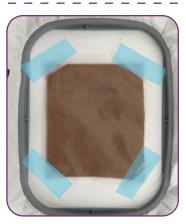

### Step 3

- Cover the front felt with StitcH2O Topping.
- Tape in place to secure.
- Return the hoop to the machine.