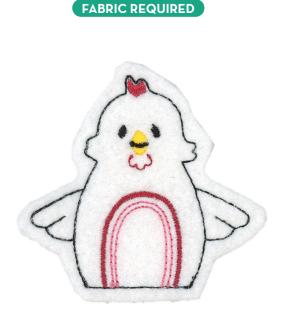

#### 51294-04 Chicken Finger Puppet

| Size Inches:     | Size mm:              | Stitch Count: |
|------------------|-----------------------|---------------|
| 2.64 X 2.70 in.  | 67.0 X 68.6 mm        | 2019 St.      |
| 1. Front Felt Pl | acement Stitch        | 0020          |
| 2. Front Felt Ta | ckdown                | 0020          |
| 3. Yellow Beak   |                       |               |
| 4. Black Eyes a  | and Beak              |               |
| 5. Dark Pink D   | etail                 | 1921          |
| 6. Pink Detail   |                       |               |
| 7. Match Bobb    | in/Back Felt Tackdown | 0020          |