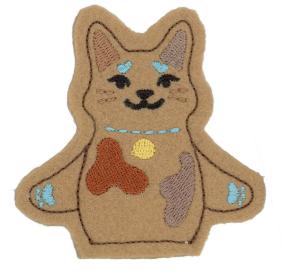

#### 51294-01 Cat Finger Puppet

| Size Inches:     |                       |          |
|------------------|-----------------------|----------|
| 2.80 X 2.86 in.  | 71.2 X 72.7 mm        | 3473 St. |
| 1. Front Felt Pl | acement Stitch        | 0945     |
| 2. Front Felt Ta | ickdown               |          |
| 3. Black Cat Fat | асе                   |          |
| 4. Tan Ear and   | Whiskers              | 1252     |
| 5. Yellow Tag    |                       |          |
| 6. Brown Spot.   |                       | 1233     |
| 7. Taupe Spot    | and Ear               |          |
| 8. Light Blue D  | etail                 |          |
| -                | in/Back Felt Tackdown |          |