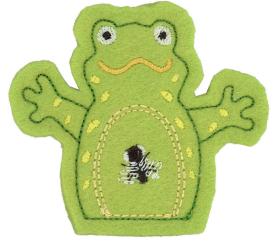

#### 51294-05 Frog Finger Puppet

| Size Inches:                                                                                                                                                                               | Size mm:                                                                                                    | Stitch Count: |
|--------------------------------------------------------------------------------------------------------------------------------------------------------------------------------------------|-------------------------------------------------------------------------------------------------------------|---------------|
| 2.47 X 2.89 in.                                                                                                                                                                            | 62.8 X 73.5 mm                                                                                              | 2970 St.      |
| <ol> <li>Front Felt Pl</li> <li>Front Felt Ta</li> <li>Orange Mou</li> <li>Light Orange</li> <li>Yellow Spots</li> <li>White Eyes</li> <li>Black Eyes a</li> <li>White Fly Eyes</li> </ol> | acement Stitch<br>ackdown<br>th<br>e Detail<br>s.<br>and Fly Body<br>yes and Wings<br>in/Back Felt Tackdown |               |
|                                                                                                                                                                                            |                                                                                                             |               |