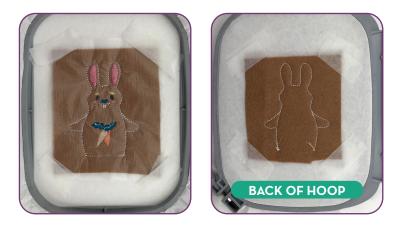

### Step 5

- Remove the hoop from the machine, but NOT the project from the hoop.
- Turn the hoop over, completely cover the design with the back felt.
- Tape in place to secure.
- Return the hoop to the machine.
- Match Top and Bobbin threads

### Step 6

• Stitch Machine Step 11, Back Felt Tackdown. Photos 08 & 09

11