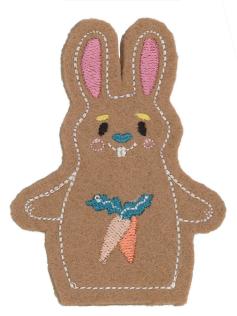

#### 51294-03 Rabbit Finger Puppet

B. COMPRESS AND AND ADDRESS AND ADDR ADDRESS AND ADDR ADDRESS AND ADDR ADDRESS AND ADDR ADDRESS AND ADDRESS ADDRESS AND ADDRESS ADDRESS AND ADDRESS

| Size Inches:     | Size mm:             | Stitch Count: |
|------------------|----------------------|---------------|
| 3.24 X 2.39 in.  | 82.4 X 60.6 mm       | 3124 St.      |
| 1. Front Felt P  | lacement Stitch      | 0015          |
| 2. Front Felt Ta | ackdown              |               |
| 3. Pink Ears     |                      |               |
| 4. Yellow Eyeb   | prows                |               |
| -                |                      |               |
|                  | rot                  |               |
|                  |                      |               |
| 8. Teal Leaves   | and Nose             |               |
| 9. White Detail  |                      |               |
| 10. Light Pink C | heeks                |               |
| -                | in/Back Felt Tackdow |               |