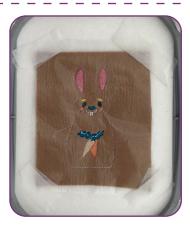

uctions. For demonstration purposes, a sample design that best demonstrates the technique is shown.

Fabric and thread requirements will vary by design, but the general technique is the same.

Note: Some thread colors in instructions have been changed or digitally enhanced for better visibility.







- Stitch Machine Step1, Front Felt Placement Stitch.
- Example design is 51294-07.



8



SYSTEM OF A PARA

## Step 2

- Remove the hoop from the machine, but NOT the project from the hoop.
- Completely cover the placement stitch with the front felt.
- Tape in place to secure.
- Return the hoop to the machine.



### Step 3

- Cover the front felt with StitcH2O Topping.
- Tape in place to secure.
- Return the hoop to the machine.





#### • Stitch machine steps 2-10 per the thread chart.



It is a violation of Copyright law to make and distribute copies of electronic designs or artwork. Electronic designs are licensed to the original purchaser for use at one location. ©2022 OESD, LLC. All rights reserved.



10

CONTRACTOR AND A DATE OF A DATE

### Step 5

- Remove the hoop from the machine, but NOT the project from the hoop.
- Turn the hoop over, completely cover the design with the back felt.
- Tape in place to secure.
- Return the hoop to the machine.
- Match Top and Bobbin threads



### Step 6

• Stitch Machine Step 11, Back Felt Tackdown. Photos 08 & 09





11

### Step 7

- When the design is complete, remove the project from the hoop. Tear away stabilizer and trim the felt 1/4" outside the design.
- The project is complete. Enjoy!