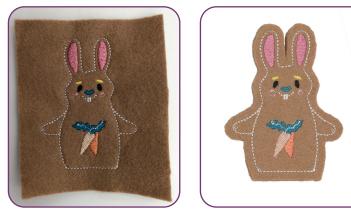

### Step 7

- When the design is complete, remove the project from the hoop. Tear away stabilizer and trim the felt 1/4" outside the design.
- The project is complete. Enjoy!