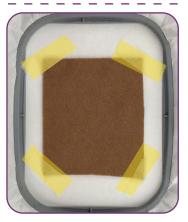

## Step 2

- Remove the hoop from the machine, but NOT the project from the hoop.
- Completely cover the placement stitch with the front felt.
- Tape in place to secure.
- Return the hoop to the machine.