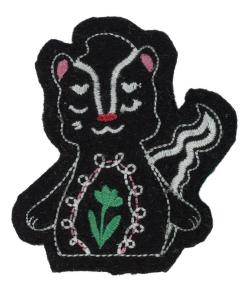

#### 51294-02 Skunk Finger Puppet

| Size Inches:     | Size mm:             | Stitch Count: |
|------------------|----------------------|---------------|
| 2.82 X 2.45 in.  | 71.7 X 62.3 mm       | 3743 St.      |
| 1. Front Felt Pl | acement Stitch       | 0015          |
| 2. Front Felt Ta | ckdown               | 0015          |
| 3. Green Flowe   | er                   | 5210          |
| 4. Light Pink D  | etail                | 2152          |
| 5. White Detail  |                      | 0015          |
| 6. Pink Nose     |                      | 1921          |
| 7. Light Pink Ea | ars                  | 2152          |
| -                | n/Back Felt Tackdown |               |