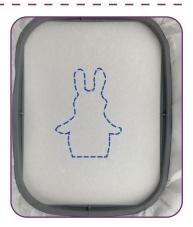

#### 51294-03 Rabbit Finger Puppet

B. COMPRESS AND AND ADDRESS AND ADDR ADDRESS AND ADDR ADDRESS AND ADDR ADDRESS AND ADDR ADDRESS AND ADDRESS ADDRESS AND ADDRESS ADDRESS AND ADDRESS

| Size Inches:     | Size mm:             | Stitch Count: |
|------------------|----------------------|---------------|
| 3.24 X 2.39 in.  | 82.4 X 60.6 mm       | 3124 St.      |
| 1. Front Felt P  | lacement Stitch      | 0015          |
| 2. Front Felt Ta | ackdown              |               |
| 3. Pink Ears     |                      |               |
| 4. Yellow Eyeb   | prows                |               |
| -                |                      |               |
|                  | rot                  |               |
|                  |                      |               |
| 8. Teal Leaves   | and Nose             |               |
| 9. White Detail  |                      |               |
| 10. Light Pink C | heeks                |               |
| -                | in/Back Felt Tackdow |               |