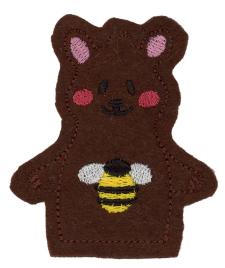

#### 51294-07 Bear Finger Puppet

COMPANY AND STREET STREET

| Size Inches:     | Size mm:            | Stitch Count: |
|------------------|---------------------|---------------|
| 2.60 X 2.14 in.  | 66.1 X 54.4 mm      | n 2698 St.    |
| 1. Front Felt P  | lacement Stitch     |               |
| 2. Front Felt Ta | ackdown             |               |
| 3. White Bee V   | Vings               |               |
| 4. Yellow Bee    | Body                |               |
| 5. Black Detail  |                     |               |
| 6. Brown Claw    | ′S                  |               |
| 7. Pink Cheeks   | S                   | 1921          |
| 8. Light Pink E  | ars                 |               |
| 9. Match Bobb    | in/Back Felt Tackdo | wn 1876       |