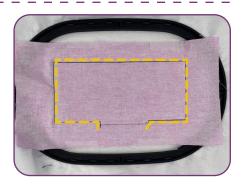

## Step 20

- Remove the hoop from the machine, but NOT the project from the hoop.
- Place on a flat surface.
- Place the eyeglass case first hooping (51301-08), right side down centering over the stitching, lining up the folded edge with the two small placement lines.
- Tape in place to secure.
  Note: The first hooping is slightly larger than the second hooping. This is to ensure accuracy when placing the two pieces together.