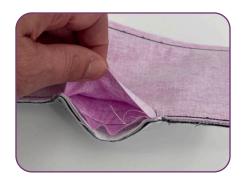

# Step 25

- · Separate the lining fabric from the rest of the project.
- Turn right side out through the side opening.
- Use a Point and Press Tool to push out the edges.
  Note: This will create a finished seam at the bottom of the eyeglasses case.

## Step 26

- Press the seam allowance into the opening.
- Place a small piece of Fuse and Seal inside and press to seal the opening, following the manufacturer's instructions.
- Press the complete lining to fuse.