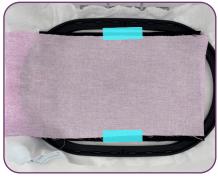

## Step 7

- Place (1) 10" x 6" lining right side down, covering the stitching completely.
- Tape in place to secure.