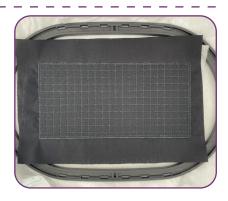

# Step 3

• Stitch Machine Step 1, Fabric Placement Stitch.

## Step 17

• Stitch Machine Step 3, Grid Detail.