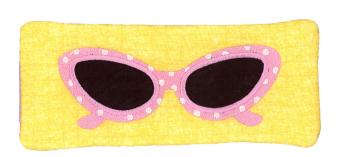

### 51301-01 Glamour Frames Case Front

| Size Inches:        | Size mm:       | Stitch Count: |
|---------------------|----------------|---------------|
| 8.35 X 4.43 in. 212 | 2.1 X 112.6 mm | 16576 St.     |
| 1. Fabric Placeme   | nt Stitch      | 0010          |
| 2. Cut Line and Ta  | ckdown         | 0010          |
| 3. Grid Detail/ Mat | ch Fabric      | 0010          |
| 4. Black Fabric Pla | acement Stitch | 2550          |
| 5. Cut Line and Ta  | ickdown        | 2550          |
| 6. Frame            |                | 2550          |
| 7. Dots             |                | 0010          |
| 8. Back Placemen    | t Guide        | 0010          |
| 9. Back Tackdown    |                | 0010          |
| 10. Seam Stitch/ Ma | atch Fabric    | 0010          |