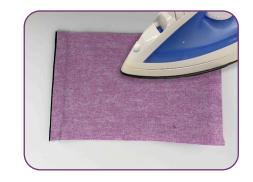

## Step 11

- Press the lining to the project.
- Trim near the outside edges of the design.
- · Set aside.

Note: The fusible on the stabilizer will adhere the lining to the eyeglass case back.