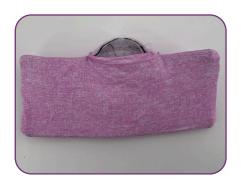

### **Glamour Frames Case**

Completed Size: 7 3/4" L x 3 1/2" W

# Step 28

• The project is complete. Enjoy.