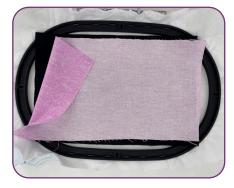

## Step 4

- Place (1) 6" x 10" Fuse and Fleece over the placement stitch fusible side up.
- Place one piece of fabric, right side up, covering all stitching.
- Tape in place to secure.

## Step 15

- Place (1) 6" x 10" Fuse and Fleece, fusible side up, over the placement stitch, covering completely.
- Place (1) 6" x 10" fabric over the Fuse and Fleece, covering completely.
- Tape in place to secure.