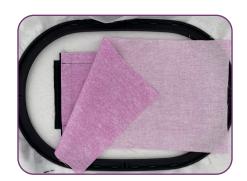

## Step 4

- Place (1) 6" x 10" Fuse and Fleece over the placement stitch fusible side up.
- Place one piece of fabric, right side up, covering all stitching.
- Tape in place to secure.

## Step 7

- Place (1) 10" x 6" lining right side down, covering the stitching completely.
- Tape in place to secure.