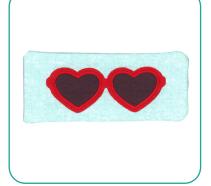

### **Heart Frames Case**

Completed Size: 7 3/4" L x 3 1/2" W

## **BACK**

- (1) 6" x 10" quilter's cotton fabric for front and back
- (1) 6" x 10" quilter's cotton fabric for lining
- (1) 6" x 10" Fuse and Fleece

51301-03

Requires 1 Design