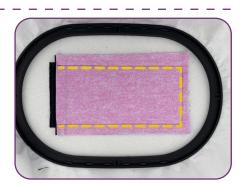

## Step 5

Stitch Machine Step 2, Cut Line and Tackdown.

## Step 6

• Stitch Machine Step 3, Details.