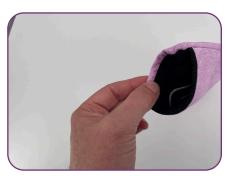

# Step 25

- · Separate the lining fabric from the rest of the project.
- Turn right side out through the side opening.
- Use a Point and Press Tool to push out the edges.
  Note: This will create a finished seam at the bottom of the eyeglasses case.