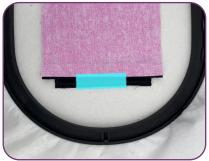

## Step 16

- Stitch Machine Step 2, Cut Line and Tackdown.
- Remove the hoop from the machine, but NOT the project from the hoop.
- Place on a flat surface.
- Trim Fuse and Fleece and fabric close to the stitching.
- Return the hoop to the machine.

## Step 17

• Stitch Machine Step 3, Grid Detail.