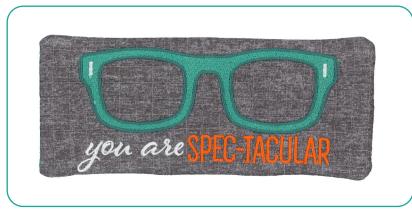

### 51301-05 You Are Spec-tacular Case Front

8.35 X 4.65 in. 212.1 X 118.2 mm

Size mm:

### You Are Spec-tacular Case

Completed Size: 7 3/4" L x 3 1/2" W