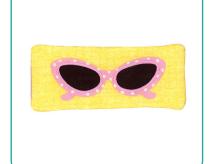

### I Have Specs Appeal Case

Completed Size: 7 3/4" L x 3 1/2" W

## FRONT

- (1)  $6" \times 10"$  quilter's cotton fabric for front and back
- (1) 6" x 10" quilter's cotton fabric for lining
- (1) 6" x 10" Fuse and Fleece

## **BACK**

- (1) 6" x 10" quilter's cotton fabric for front and back
- (1) 6" x 10" quilter's cotton fabric for lining
- (1) 6" x 10" Fuse and Fleece

51301-07

Requires 1 Design

51301-08

Requires 1 Design