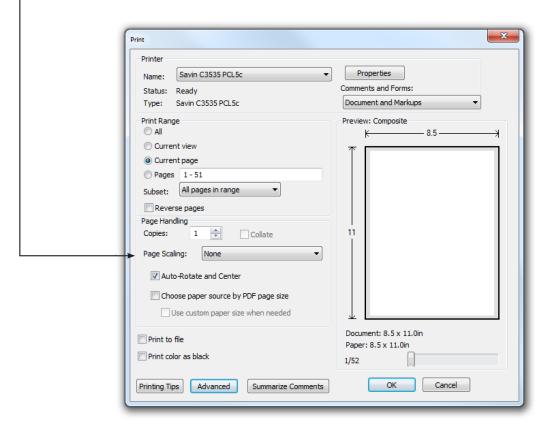

### **ATTENTION**

When printing this document, any page scaling or page fitting options in your print dialog box must be turned OFF or set to NONE so that your files will print out at their actual size. Images not printed at actual size will not function as intended.

#### **TO SAVE PAPER**

Only print the desired image by navigating to the image's page, go to File > Print and select "Current page" in the print dialog box. Repeat for each desired image.