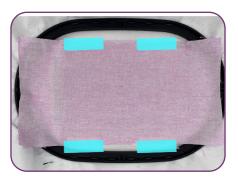

## Step 16

- Stitch Machine Step 2, Cut Line and Tackdown.
- Remove the hoop from the machine, but NOT the project from the hoop.
- Place on a flat surface.
- Trim Fuse and Fleece and fabric close to the stitching.
- Return the hoop to the machine.