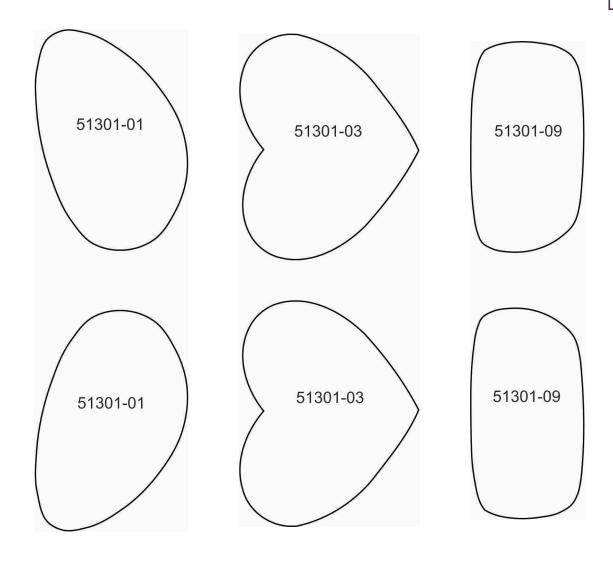

# APPLIQUE PATTERNS

Print at 100%. No scaling. This box measures 1"x 1". Use the box as an accuracy guide when printing templates.

# MIRRORED PATTERNS

Print at 100%. No scaling. This box measures 1"x 1". Use the box as an accuracy guide when printing templates.