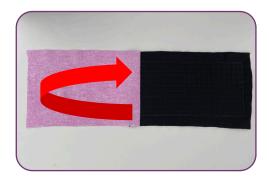

## Step 15

- Place (1) 6" x 10" Fuse and Fleece, fusible side up, over the placement stitch, covering completely.
- Place (1) 6" x 10" fabric over the Fuse and Fleece, covering completely.
- Tape in place to secure.

## Step 16

- Stitch Machine Step 2, Cut Line and Tackdown.
- Remove the hoop from the machine, but NOT the project from the hoop.
- Place on a flat surface.
- Trim Fuse and Fleece and fabric close to the stitching.
- Return the hoop to the machine.