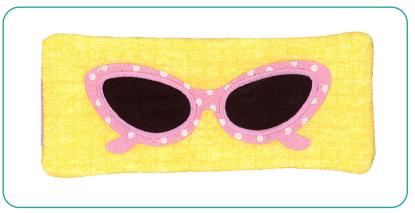

### I Have Specs Appeal Case

Completed Size: 7 3/4" L x 3 1/2" W

## FRONT

- (1)  $6" \times 10"$  quilter's cotton fabric for front and back
- (1) 6" x 10" quilter's cotton fabric for lining
- (1) 6" x 10" Fuse and Fleece

## **BACK**

- (1) 6" x 10" quilter's cotton fabric for front and back
- (1) 6" x 10" quilter's cotton fabric for lining
- (1) 6" x 10" Fuse and Fleece

51301-07

Requires 1 Design

51301-08

Requires 1 Design