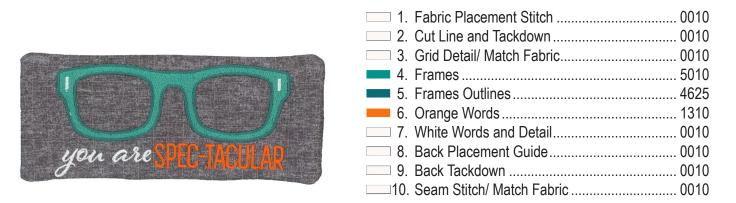

### 51301-05 You Are Spec-tacular Case Front

8.35 X 4.65 in. 212.1 X 118.2 mm

Size mm: