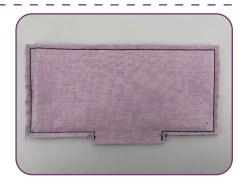

# Step 25

- · Separate the lining fabric from the rest of the project.
- Turn right side out through the side opening.
- Use a Point and Press Tool to push out the edges.
  Note: This will create a finished seam at the bottom of the eyeglasses case.

## Step 27

• Turn right side out through the opening and press to complete.