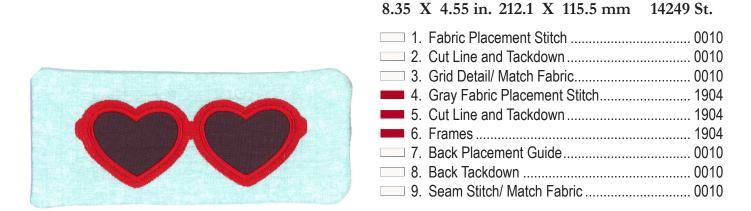

02 Glamour Frames Case Back



| Size Inches:          | Size mm:     | Stitch Count: |
|-----------------------|--------------|---------------|
| 8.55 X 4.26 in. 217.2 | 2 X 108.2 mm | 4008 St.      |
| 1. Fabric Placemen    | t Stitch     | 0010          |
| 2. Cut Line and Tac   | 0010         |               |
| 3. Design Detail/ Ma  | 0010         |               |
| 4 Fold Stitch         |              | 0010          |



Stitch Count:

Note: Some designs in this collection may have been created using unique special stitches and/or techniques. To preserve design integrity when rescaling or rotating designs in your software, always rescale or rotate designs using the handles directly on-screen.

Size Inches:

#### **FABRIC REQUIRED**

#### 51301-03 Heart Frames Case Front

Size mm:



#### FABRIC REQUIRED

### 51301-04 Heart Frames Case Back

| Size Inches:        | Size mm:      | Stitch Count: |
|---------------------|---------------|---------------|
| 8.55 X 4.26 in. 217 | .2 X 108.2 mm | 4008 St.      |
| 1. Fabric Placeme   | nt Stitch     | 0010          |
| 2. Cut Line and Ta  | ckdown        | 0010          |
| 3. Design Detail/ N | /latch Fabric | 0010          |
| 4. Fold Stitch      |               | 0010          |





Stitch Count:

19285 St.

Note: Some designs in this collection may have been created using unique special stitches and/or techniques. To preserve design integrity when rescaling or rotating designs in your software, always rescale or rotate designs using the handles directly on-screen.

Size Inches:

#### **FABRIC REQUIRED**

### 51301-05