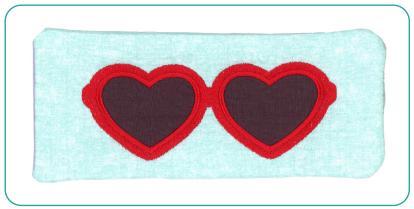

### **Heart Frames Case**

Completed Size: 7 3/4" L x 3 1/2" W

## **BACK**

- (1) 6" x 10" quilter's cotton fabric for front and back
- (1) 6" x 10" quilter's cotton fabric for lining
- (1) 6" x 10" Fuse and Fleece

51301-03

Requires 1 Design