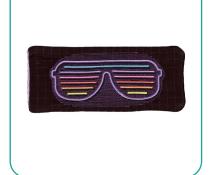

#### **FABRIC REQUIRED**

| Size Inches:    | Size        | e mm:    | Stitch Count: |
|-----------------|-------------|----------|---------------|
| 8.35 X 4.38 in. | 212.1 X     | 111.1 mm | 22351 St.     |
| 1. Fabric Plac  | ement Stito | h        | 0010          |
| 2. Cut Line ar  | nd Tackdow  | n        | 0010          |
| 3. Grid Detail  | Match Fab   | ric      | 0010          |
| 4. Purple Bac   | kground     |          | 2920          |
| 5. Frame Sha    | dow         |          | 0020          |
| 6. Light Purpl  | e Detail    |          | 2910          |
| 7. Yellow Deta  | ail         |          | 0600          |
| 8. Orange De    | tail        |          | 1102          |
| 9. Red Detail.  |             |          | 1800          |
| 10. Hot Pink D  | etail       |          | 2508          |
| 11. Blue Detail |             |          | 4103          |
| 12. White Deta  | il          |          | 0010          |
| 13. Back Place  | ment Guide  | )        | 0010          |
| 14. Back Tacko  | down        |          | 0010          |
| 15. Seam Stitc  | h/ Match Fa | bric     | 0010          |