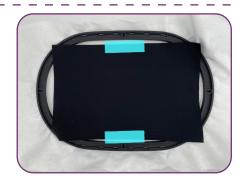

## Step 4

- Place (1) 6" x 10" Fuse and Fleece over the placement stitch fusible side up.
- Place one piece of fabric, right side up, covering all stitching.
- Tape in place to secure.