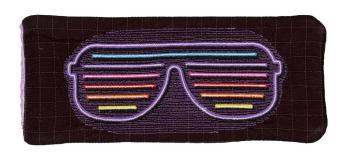

#### **FABRIC REQUIRED**

| Size Inches:    | Size        | e mm:    | Stitch Count: |
|-----------------|-------------|----------|---------------|
| 8.35 X 4.38 in. | 212.1 X     | 111.1 mm | 22351 St.     |
| 1. Fabric Plac  | ement Stito | h        | 0010          |
| 2. Cut Line ar  | nd Tackdow  | n        | 0010          |
| 3. Grid Detail  | Match Fab   | ric      | 0010          |
| 4. Purple Bac   | kground     |          | 2920          |
| 5. Frame Sha    | dow         |          | 0020          |
| 6. Light Purpl  | e Detail    |          | 2910          |
| 7. Yellow Deta  | ail         |          | 0600          |
| 8. Orange De    | tail        |          | 1102          |
| 9. Red Detail.  |             |          | 1800          |
| 10. Hot Pink D  | etail       |          | 2508          |
| 11. Blue Detail |             |          | 4103          |
| 12. White Deta  | il          |          | 0010          |
| 13. Back Place  | ment Guide  | )        | 0010          |
| 14. Back Tacko  | down        |          | 0010          |
| 15. Seam Stitc  | h/ Match Fa | bric     | 0010          |