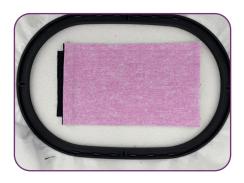

## Step 4

- Place (1) 6" x 10" Fuse and Fleece over the placement stitch fusible side up.
- Place one piece of fabric, right side up, covering all stitching.
- Tape in place to secure.

## Step 5

Stitch Machine Step 2, Cut Line and Tackdown.