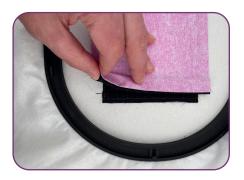

## Step 15

- Place (1) 6" x 10" Fuse and Fleece, fusible side up, over the placement stitch, covering completely.
- Place (1) 6" x 10" fabric over the Fuse and Fleece, covering completely.
- Tape in place to secure.

## Step 16

- Stitch Machine Step 2, Cut Line and Tackdown.
- Remove the hoop from the machine, but NOT the project from the hoop.
- Place on a flat surface.
- Trim Fuse and Fleece and fabric close to the stitching.
- Return the hoop to the machine.