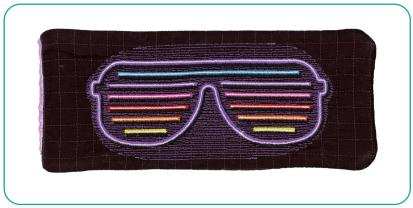

#### **FABRIC REQUIRED**

| Size Inches:    | Size        | e mm:    | Stitch Count: |
|-----------------|-------------|----------|---------------|
| 8.35 X 4.38 in. | 212.1 X     | 111.1 mm | 22351 St.     |
| 1. Fabric Plac  | ement Stito | h        | 0010          |
| 2. Cut Line ar  | nd Tackdow  | n        | 0010          |
| 3. Grid Detail  | Match Fab   | ric      | 0010          |
| 4. Purple Bac   | kground     |          | 2920          |
| 5. Frame Sha    | dow         |          | 0020          |
| 6. Light Purpl  | e Detail    |          | 2910          |
| 7. Yellow Deta  | ail         |          | 0600          |
| 8. Orange De    | tail        |          | 1102          |
| 9. Red Detail.  |             |          | 1800          |
| 10. Hot Pink D  | etail       |          | 2508          |
| 11. Blue Detail |             |          | 4103          |
| 12. White Deta  | il          |          | 0010          |
| 13. Back Place  | ment Guide  | )        | 0010          |
| 14. Back Tacko  | down        |          | 0010          |
| 15. Seam Stitc  | h/ Match Fa | bric     | 0010          |