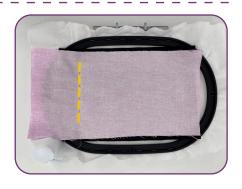

## Step 20

- Remove the hoop from the machine, but NOT the project from the hoop.
- Place on a flat surface.
- Place the eyeglass case first hooping (51301-08), right side down centering over the stitching, lining up the folded edge with the two small placement lines.
- Tape in place to secure.
  Note: The first hooping is slightly larger than the second hooping. This is to ensure accuracy when placing the two pieces together.