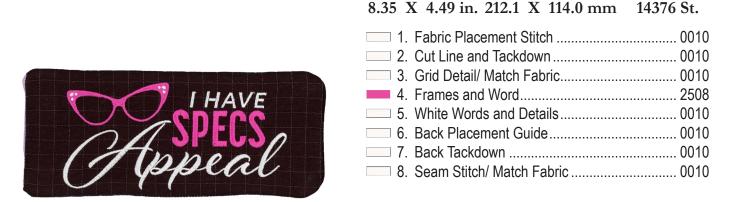

### 51301-08 I Have Specs Appeal Case Back

| Size Inches:        | Size mm:       | Stitch Count: |
|---------------------|----------------|---------------|
| 8.55 X 4.26 in. 217 | 7.2 X 108.2 mm | 4008 St.      |
| 1. Fabric Placeme   | ent Stitch     | 0010          |
| 2. Cut Line and Ta  | ackdown        | 0010          |
| 3. Design Detail/   | Match Fabric   | 0010          |
| 4. Fold Stitch      |                | 0010          |