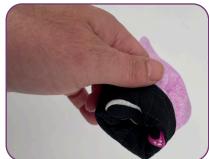

# Step 25

- · Separate the lining fabric from the rest of the project.
- Turn right side out through the side opening.
- Use a Point and Press Tool to push out the edges.
  Note: This will create a finished seam at the bottom of the eyeglasses case.

## Step 26

- Press the seam allowance into the opening.
- Place a small piece of Fuse and Seal inside and press to seal the opening, following the manufacturer's instructions.
- Press the complete lining to fuse.

## Step 27

• Turn right side out through the opening and press to complete.