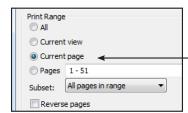

#### **TO SAVE PAPER**

Only print the desired image by navigating to the image's page, go to File > Print and select "Current page" in the print dialog box. Repeat for each desired image.