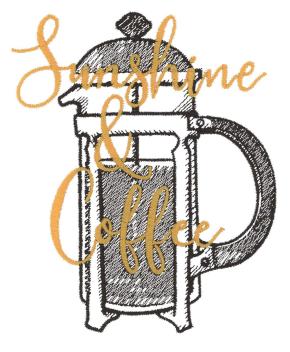

#### 51305-08 Sunshine & Coffee

| Size Inches:    | Size mm:         | Stitch Count: |
|-----------------|------------------|---------------|
| 4.76 X 3.95 in. | 121.0 X 100.2 mm | 15787 St.     |
| 1. Black Detai  | l                | 0020          |
| 2. Yellow Deta  | iil              | 0811          |