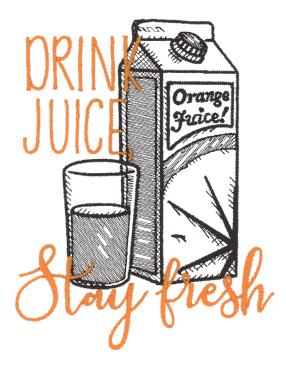

20.0

н

51305-01 Drink Juice Stay Fresh

| Size Inches:    | Size mm:         | Stitch Count: |
|-----------------|------------------|---------------|
| 5.50 X 4.33 in. | 139.7 X 110.1 mm | 17699 St.     |
|                 | ail              |               |