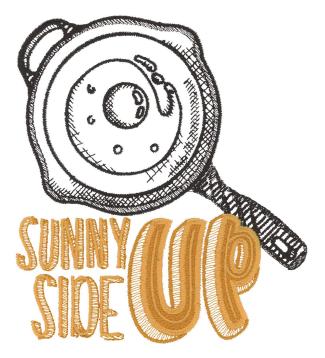

#### 51305-06 Sunny Side Up Egg

| Size Inches:    | Size mm:         | Stitch Count: |
|-----------------|------------------|---------------|
| 5.05 X 4.55 in. | 128.3 X 115.6 mm | 22153 St.     |
|                 | l                |               |
|                 | il               |               |