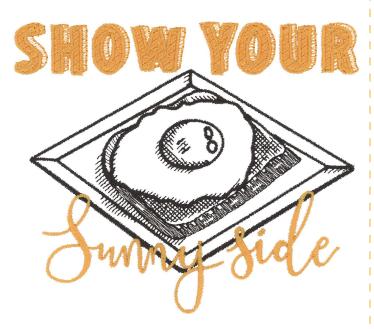

#### 51305-05 Show Your Sunny Side

| Size Inches:    | Size mm:         | Stitch Count: |
|-----------------|------------------|---------------|
| 4.26 X 5.08 in. | 108.2 X 128.9 mm | 19194 St.     |
|                 | il               |               |