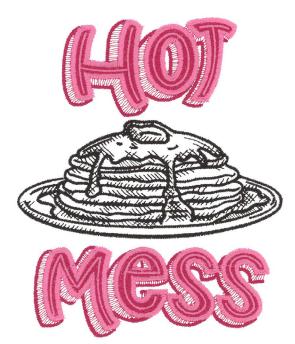

#### 51305-02 Hot Mess

| Size Inches:    | Size mm:         | Stitch Count: |
|-----------------|------------------|---------------|
| 5.40 X 4.51 in. | 137.3 X 114.6 mm | 29864 St.     |
|                 | l<br>tail        |               |
|                 |                  | -             |