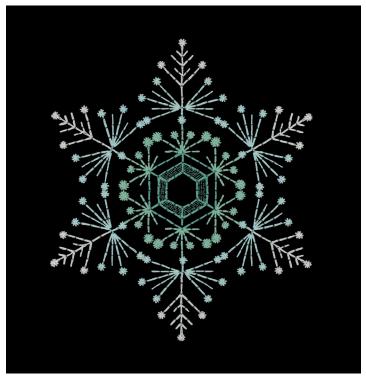

51313-03 Ombre Snowflake 3

| Size Inches: <b>6.78 X 5.92 in.</b>     | Size mm: 172.2 X 150.5 mm |      |
|-----------------------------------------|---------------------------|------|
| 1. White Detail  2. Light Purple Detail |                           |      |
| 3. Medium Purple Detail                 |                           | 3045 |
| 4. Dark Purple                          | e Detail                  | 2830 |