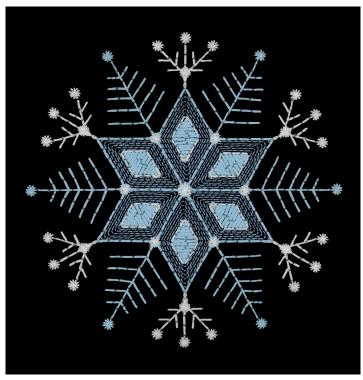

51313-02 Ombre Snowflake 2

| Size Inches:          | Size mm:         | Stitch Count: |
|-----------------------|------------------|---------------|
| 6.56 X 5.88 in.       | 166.7 X 149.5 mm | 11589 St.     |
| 1. White Deta         | il               | 0010          |
| 2. Light Teal Detail  |                  | 4740          |
| 3. Medium Teal Detail |                  | 5220          |
| 4. Dark Teal D        | )etail           | 5115          |