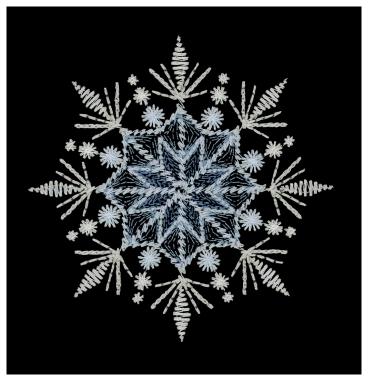

51313-01 Ombre Snowflake 1

| Size Inches:          | Size mm:         | Stitch Count: |
|-----------------------|------------------|---------------|
| 6.63 X 5.99 in.       | 168.5 X 152.2 mm | 25929 St.     |
| 1. White Deta         | 1                | 0010          |
| 2. Light Blue Detail  |                  | 3962          |
| 3. Medium Blue Detail |                  | 3830          |
| 4. Dark Blue [        | Detail           | 3810          |