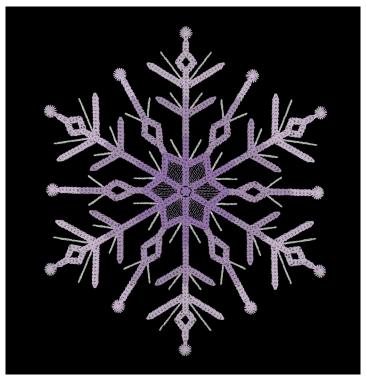

51313-03 Ombre Snowflake 3

| Size Inches: <b>6.78 X 5.92 in.</b>     | Size mm: 172.2 X 150.5 mm |      |
|-----------------------------------------|---------------------------|------|
| 1. White Detail  2. Light Purple Detail |                           |      |
| 3. Medium Purple Detail                 |                           | 3045 |
| 4. Dark Purple                          | e Detail                  | 2830 |