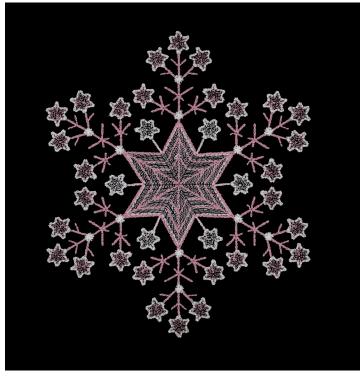

51313-01 Ombre Snowflake 1

| Size Inches:          | Size mm:         | Stitch Count: |
|-----------------------|------------------|---------------|
| 6.63 X 5.99 in.       | 168.5 X 152.2 mm | 25929 St.     |
| 1. White Deta         | 1                | 0010          |
| 2. Light Blue Detail  |                  | 3962          |
| 3. Medium Blue Detail |                  | 3830          |
| 4. Dark Blue [        | Detail           | 3810          |