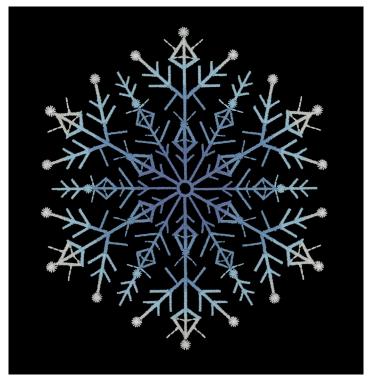

51313-01 Ombre Snowflake 1

| Size Inches:          | Size mm:         | Stitch Count: |
|-----------------------|------------------|---------------|
| 6.63 X 5.99 in.       | 168.5 X 152.2 mm | 25929 St.     |
| 1. White Deta         | 1                | 0010          |
| 2. Light Blue Detail  |                  | 3962          |
| 3. Medium Blue Detail |                  | 3830          |
| 4. Dark Blue [        | Detail           | 3810          |