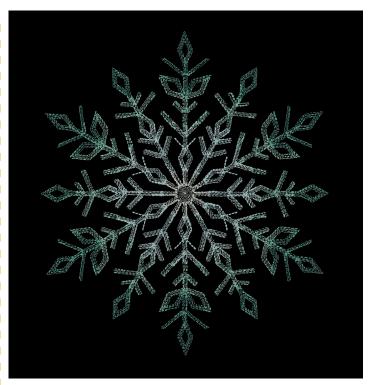

51313-02 Ombre Snowflake 2

| Size Inches:          | Size mm:         | Stitch Count: |
|-----------------------|------------------|---------------|
| 6.56 X 5.88 in.       | 166.7 X 149.5 mm | 11589 St.     |
| 1. White Deta         | il               | 0010          |
| 2. Light Teal Detail  |                  | 4740          |
| 3. Medium Teal Detail |                  | 5220          |
| 4. Dark Teal D        | )etail           | 5115          |