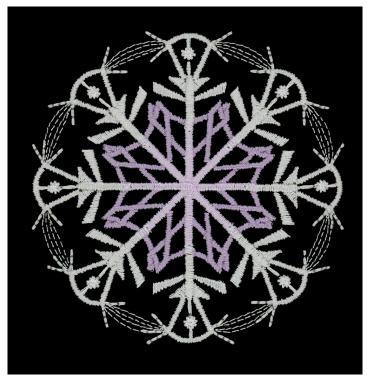

51313-04 Ombre Snowflake 4

| Size Inches:        | Size mm:         | Stitch Count: |
|---------------------|------------------|---------------|
| 5.21 X 4.52 in.     | 132.3 X 114.9 mm | 14657 St.     |
| 1. Light Pink [     | Detail           | 2363          |
| 2. Dark Pink Detail |                  | 2152          |
| 3. White Deta       | 1                | 0010          |