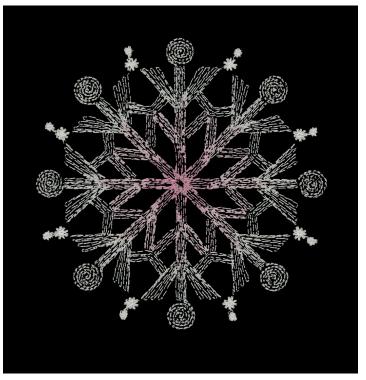

51313-04 Ombre Snowflake 4

| Size Inches:        | Size mm:         | Stitch Count: |
|---------------------|------------------|---------------|
| 5.21 X 4.52 in.     | 132.3 X 114.9 mm | 14657 St.     |
| 1. Light Pink [     | Detail           | 2363          |
| 2. Dark Pink Detail |                  | 2152          |
| 3. White Deta       | 1                | 0010          |