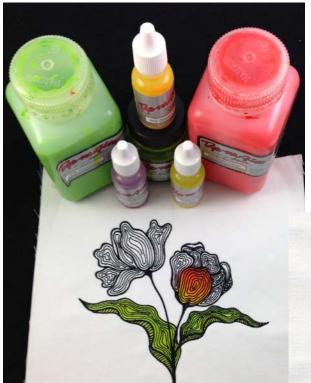

Use fabric markers, paints, or dyes to bring these trendy designs to life! By blending colors within the stitched outlines, your embroidery is transformed into a work of art.