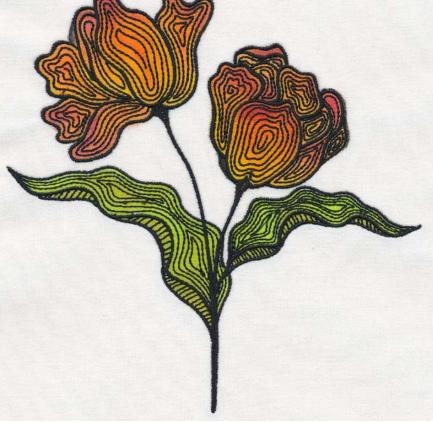

## **Urban Doodles: Floral Fantasy**

by Lorine Mason / #80030 / 10 Designs

Note: Some designs in this collection may have been created using unique special stitches and/or techniques. To preserve design integrity when rescaling or rotating designs in your software, always rescale or rotate designs using the handles directly on-screen.

80030-01 Flower 1 5.44 X 5.69 in. 138.18 X 144.53 mm 17,944 St. ♥ L

80030-02 Flower 2 4.62 X 5.38 in. 117.35 X 136.65 mm 12,922 St. • L

80030-03 Flower 3 3.21 X 5.00 in. 81.53 X 127.00 mm 8,164 St. ❖

80030-04 Flower 4 4.13 X 3.82 in. 10.49 X 97.03 mm 8,621 St. ❖ L

80030-05 Flower 5 2.36 X 2.02 in. 59.94 X 51.31 mm 4,778 St. ♥

**80030-06 Flower 6** 5.37 X 6.14 in. 136.40 X 155.96 mm 12,590 St. ♣ L

80030-07 Flower 7 3.73 X 3.32 in. 94.74 X 84.33 mm 6,714 St. ♥

80030-08 Flower 8 1.88 X 2.56 in. 47.75 X 65.02 mm 2,978 St. ♥

Use fabric markers, paints, or dyes to bring these trendy designs to life! By blending colors within the stitched outlines, your embroidery is transformed into a work of art.