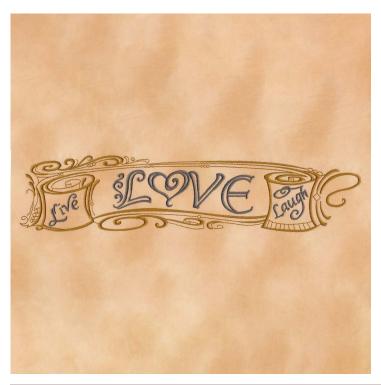

#### 80184-05 Love Scroll

| Size Inches:    | Size mm:          | Stitch Count: |
|-----------------|-------------------|---------------|
| 1.79 X 7.98 in. | 45.47 X 202.69 mm | 14,207 St.    |
| 1. Scroll       |                   |               |
| 2. Large Lette  | ring              | 1874          |
| 3. Small Letter | ring              |               |