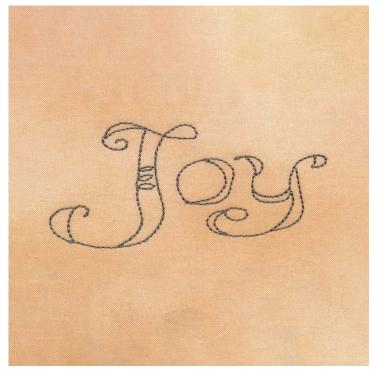

# 80184-18 Joy 1

| Size Inches:    | Size mm:         | Stitch Count: |
|-----------------|------------------|---------------|
| 0.93 X 2.04 in. | 23.62 X 51.82 mm | 606 St.       |
| 1. Single Colo  | r Design         |               |

# 80184-38 Joy 2

| Size Inches:           | Size mm:         | Stitch Count: |
|------------------------|------------------|---------------|
| 1.74 X 3.84 in.        | 44.20 X 97.54 mm | 1,115 St.     |
| 1. Single Color Design |                  | 1874          |