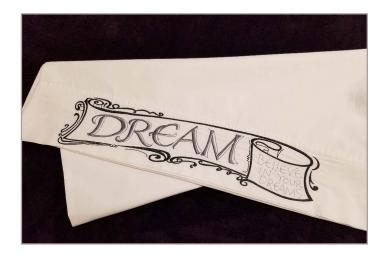

# 80184-23 Dream Scroll Jumbo

| Size Inches:     | Size mm:          | Stitch Count: |
|------------------|-------------------|---------------|
| 3.54 X 15.01 in. | 89.92 X 381.25 mm | 22,739 St.    |
| 1. Scroll        |                   |               |
| 2. Large Lette   | ring              | 1874          |
| 3. Small Lette   | ring              | 1874          |