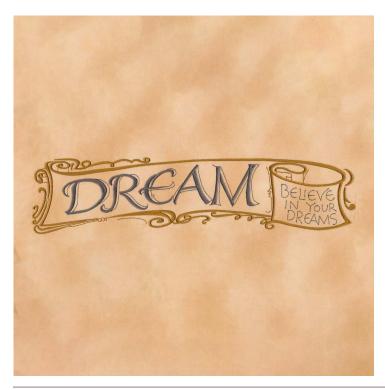

#### 80184-03 Dream Scroll

| Size Inches:    | Size mm:          | Stitch Count: |
|-----------------|-------------------|---------------|
| 1.89 X 7.99 in. | 48.01 X 202.95 mm | 11,794 St.    |
| 1. Scroll       |                   |               |
| 2. Large Lette  | ring              | 1874          |
| 3. Small Lette  | ring              | 1874          |