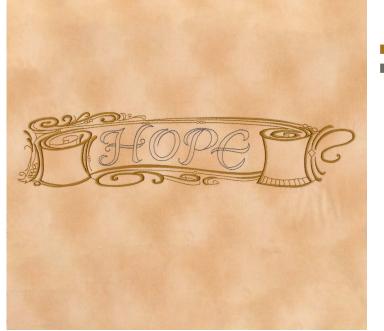

# 80184-04 Hope Scroll

| Size Inches:    | Size mm:          | Stitch Count: |
|-----------------|-------------------|---------------|
| 1.79 X 7.98 in. | 45.47 X 202.69 mm | 9,960 St.     |
| 1. Scroll       |                   |               |
| 2. Lettering    |                   | 1874          |