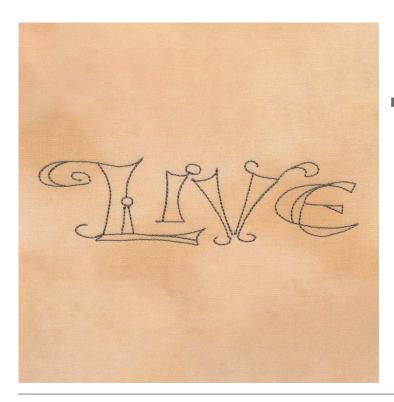

#### 80184-17 Live 1

| Size Inches:    | Size mm:         | Stitch Count: |
|-----------------|------------------|---------------|
| 0.90 X 3.27 in. | 22.86 X 83.06 mm | 1,080 St.     |
| 1. Single Colo  | r Design         |               |

#### 80184-37 Live 2

| Size Inches:           | Size mm:          | Stitch Count: |
|------------------------|-------------------|---------------|
| 1.70 X 6.16 in.        | 43.18 X 156.46 mm | 1,950 St.     |
| 1. Single Color Design |                   |               |