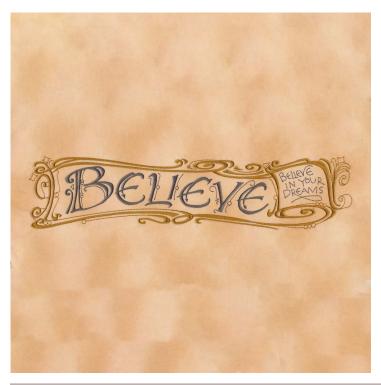

#### 80184-01 Believe Scroll

| Size Inches:    | Size mm:          | Stitch Count: |
|-----------------|-------------------|---------------|
| 1.82 X 8.00 in. | 46.23 X 203.20 mm | 12,139 St.    |
| 1. Scroll       |                   |               |
| 2. Large Lette  | ring              | 1874          |
| 3. Small Lette  | ring              | 1874          |

## 80184-21 Believe Scroll Jumbo

| Size Inches:     | Size mm:          | Stitch Count: |
|------------------|-------------------|---------------|
| 3.41 X 15.00 in. | 86.61 X 381.00 mm | 26,525 St.    |
| 1. Scroll        |                   |               |
| 2. Large Lette   | ring              | 1874          |
| 3. Small Lette   | ring              | 1874          |