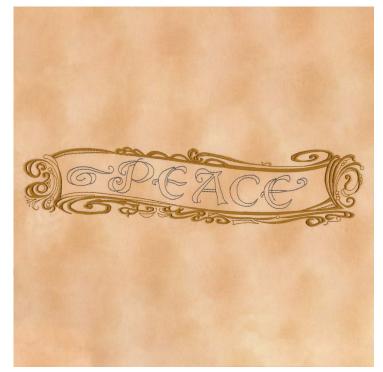

# 80184-06 Peace Scroll

| Size Inches:    | Size mm:          | Stitch Count: |
|-----------------|-------------------|---------------|
| 1.88 X 7.99 in. | 47.75 X 202.95 mm | 11,093 St.    |
|                 |                   |               |