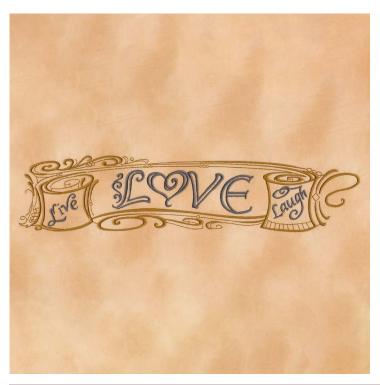

#### 80184-05 Love Scroll

| Size Inches:    | Size mm:          | Stitch Count: |
|-----------------|-------------------|---------------|
| 1.79 X 7.98 in. | 45.47 X 202.69 mm | 14,207 St.    |
| 1. Scroll       |                   |               |
| 2. Large Lette  | ring              | 1874          |
| 3. Small Letter | ring              |               |