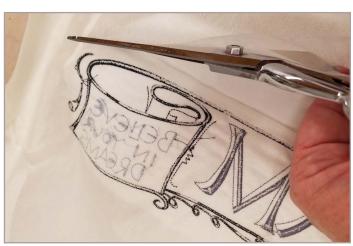

# STEP 6

Trim Aquamesh Plus about ¼" away from design. Rinse pillowcase to remove remainder of Aquamesh Plus.