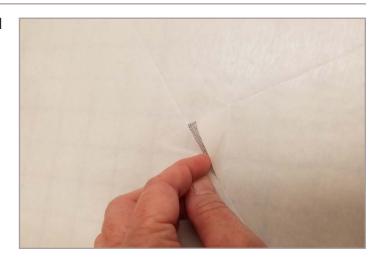

| Size mm:          | Stitch Count: |
|------------------------|-------------------|---------------|
| 1.88 X 6.70 in.        | 47.75 X 170.18 mm | 2,288 St.     |
| 1. Single Color Design |                   | 1874          |





# Stabilizer

- Aquamesh Plus WashAway Stabilizer
- Ultra Clean and Tear Stabilizer

# Fabric/Notions

- Expert Embroidery Tape TearAway
- Organ Embroidery Needles Sharp #75/11
- Isacord Thread
- OESD Perfect Embroidery Press Cloth
- Pillowcase

# **Isacord Thread Colors**

0941 Golden Grain 1874 Pewter

# INSTRUCTIONS



# STEP 1

Hoop 1 layer of Aquamesh Plus adhesive side up. Alternattively, use 1 layer of Aquamesh or Ultra Clean and Tear with a temporary spray such as 505.



# STEP 2

Score the paper side of the Aquamesh Plus and peel paper away.



# STEP 3

Center band of pillowcase in hoop and pin sides to keep pillowcase from moving. Make sure pins are out of area to be stitched.



# INSTRUCTIONS



# STEP 4

Turn hoop over and tape a layer of Ultra Clean and Tear to back of hoop using tearaway tape. You will only need to use a piece of Ultra Clean and Tear a little bigger than the design area.



# STEP 5

Place hoop on machine making sure to keep back of pillowcase away from stitching area.

Stitch design.

Remove hoop from machine and gently tear away Ultra Clean and Tear from back.

# STEP 6

Trim Aquamesh Plus about ¼" away from design. Rinse pillowcase to remove remainder of Aquamesh Plus.



# INSTRUCTIONS



# STEP 7

Press pillowcase making sure to press the design face down into the Press Cloth to prevent any puckerin