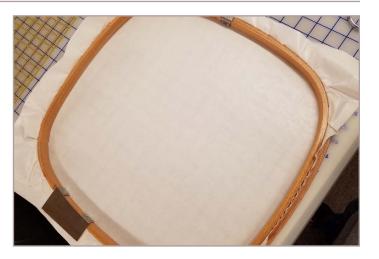

# STEP 1

Hoop 1 layer of Aquamesh Plus adhesive side up. Alternattively, use 1 layer of Aquamesh or Ultra Clean and Tear with a temporary spray such as 505.

# STEP 2

Score the paper side of the Aquamesh Plus and peel paper away.

# STEP 3

Center band of pillowcase in hoop and pin sides to keep pillowcase from moving. Make sure pins are out of area to be stitched.