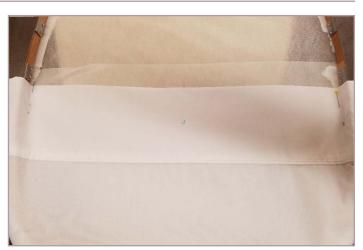

# STEP 3

Center band of pillowcase in hoop and pin sides to keep pillowcase from moving. Make sure pins are out of area to be stitched.