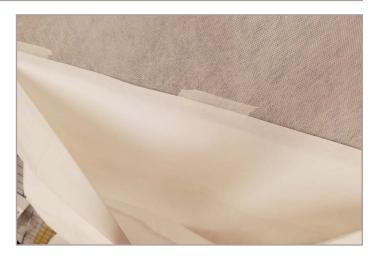

# STEP 4

Turn hoop over and tape a layer of Ultra Clean and Tear to back of hoop using tearaway tape. You will only need to use a piece of Ultra Clean and Tear a little bigger than the design area.