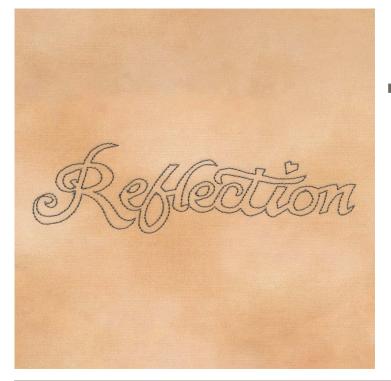

#### 80184-20 Reflection 1

| Size Inches:    | Size mm:         | Stitch Count: |
|-----------------|------------------|---------------|
| 1.00 X 3.56 in. | 25.40 X 90.42 mm | 1,294 St.     |
| 1. Single Colo  | r Design         | 1874          |

#### 80184-40 Reflection 2

| Size Inches:           | Size mm:          | Stitch Count: |
|------------------------|-------------------|---------------|
| 1.88 X 6.70 in.        | 47.75 X 170.18 mm | 2,288 St.     |
| 1. Single Color Design |                   | 1874          |