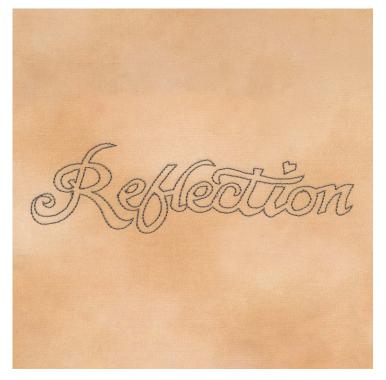

#### 80184-20 Reflection 1

| Size Inches:    | Size mm:         | Stitch Count: |
|-----------------|------------------|---------------|
| 1.00 X 3.56 in. | 25.40 X 90.42 mm | 1,294 St.     |
| 1. Single Colo  | r Design         | 1874          |

#### 80184-40 Reflection 2

| Size Inches:           | Size mm:          | Stitch Count: |
|------------------------|-------------------|---------------|
| 1.88 X 6.70 in.        | 47.75 X 170.18 mm | 2,288 St.     |
| 1. Single Color Design |                   | 1874          |