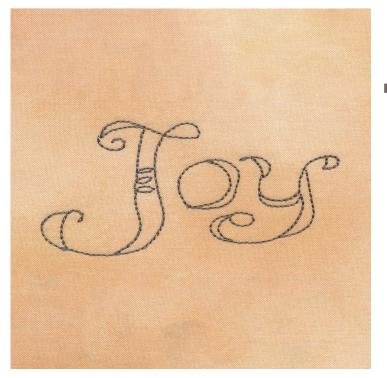

# 80184-18 Joy 1

| Size Inches:    | Size mm:         | Stitch Count: |
|-----------------|------------------|---------------|
| 0.93 X 2.04 in. | 23.62 X 51.82 mm | 606 St.       |
| 1. Single Colo  | r Design         |               |

# 80184-38 Joy 2

| Size Inches:           | Size mm:         | Stitch Count: |
|------------------------|------------------|---------------|
| 1.74 X 3.84 in.        | 44.20 X 97.54 mm | 1,115 St.     |
| 1. Single Color Design |                  | 1874          |