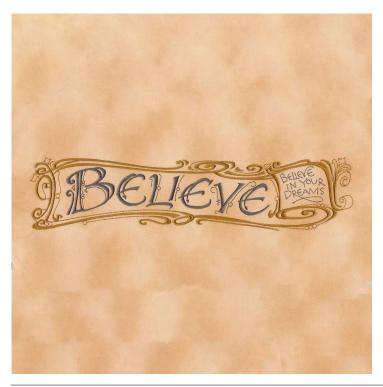

#### 80184-01 Believe Scroll

| Size Inches:    | Size mm:          | Stitch Count: |
|-----------------|-------------------|---------------|
| 1.82 X 8.00 in. | 46.23 X 203.20 mm | 12,139 St.    |
| 1. Scroll       |                   |               |
| 2. Large Lette  | ring              | 1874          |
| 3. Small Lette  | ring              | 1874          |