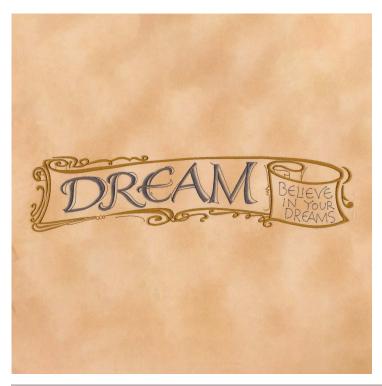

#### 80184-03 Dream Scroll

| Size Inches:    | Size mm:          | Stitch Count: |
|-----------------|-------------------|---------------|
| 1.89 X 7.99 in. | 48.01 X 202.95 mm | 11,794 St.    |
| 1. Scroll       |                   |               |
| 2. Large Lette  | ring              | 1874          |
| 3. Small Lette  | ring              | 1874          |