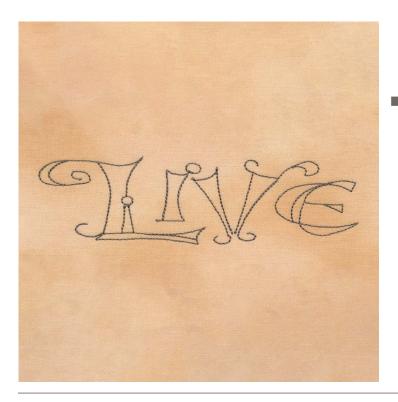

#### 80184-17 Live 1

| Size Inches:    | Size mm:         | Stitch Count: |
|-----------------|------------------|---------------|
| 0.90 X 3.27 in. | 22.86 X 83.06 mm | 1,080 St.     |
| 1. Single Colo  | r Design         |               |

#### 80184-37 Live 2

| Size Inches:           | Size mm:          | Stitch Count: |
|------------------------|-------------------|---------------|
| 1.70 X 6.16 in.        | 43.18 X 156.46 mm | 1,950 St.     |
| 1. Single Color Design |                   |               |