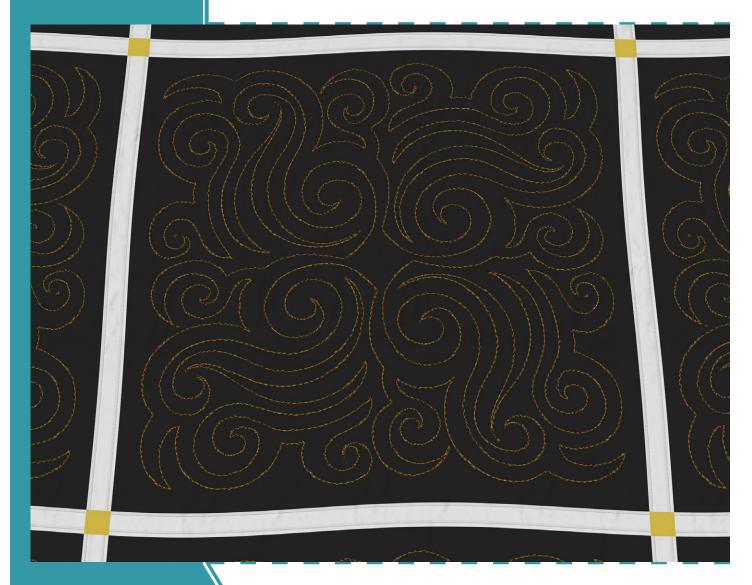

#### 80203-01 Water Block

Size Inches: Size mm: 8.00 X 8.00 in. 203.20 X 203.20 mm