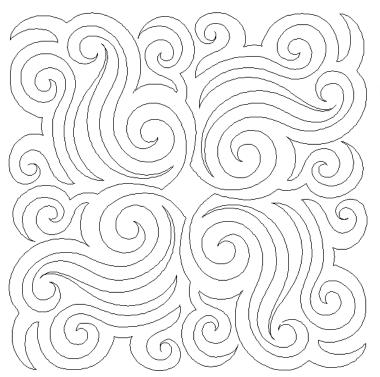

#### 80203-01 Water Block

Size Inches: Size mm: 8.00 X 8.00 in. 203.20 X 203.20 mm