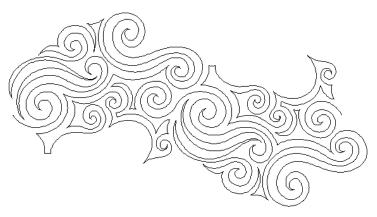

## 80203-03 Water Pantograph

Size Inches: Size mm: 8.10 X 15.00 in. 205.74 X 381.00 mm