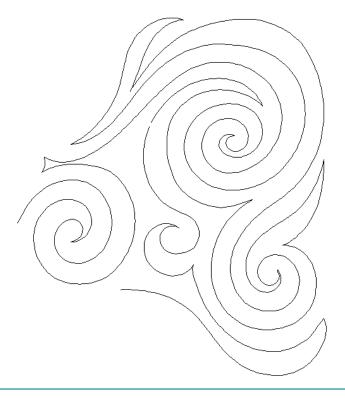

### 80203-02 Water Corner

Size Inches: Size mm: 5.84 X 6.76 in. 148.34 X 171.70 mm

Note: Some designs in this collection may have been created using unique special stitches and/or techniques. To preserve design integrity when rescaling or rotating designs in your software, always rescale or rotate designs using the handles directly on-screen.