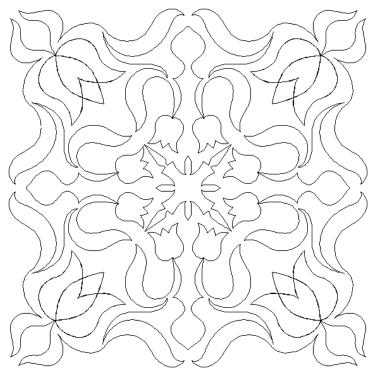

#### 80205-01 Tulips Block

Size Inches: Size mm: 8.00 X 8.00 in. 203.20 X 203.20 mm