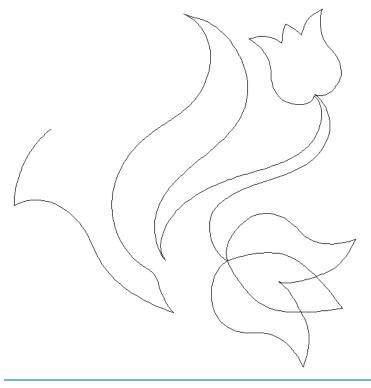

# 80205-02 Tulips Corner

Size Inches: Size mm: 6.18 X 6.48 in. 156.97 X 164.59 mm

Note: Some designs in this collection may have been created using unique special stitches and/or techniques. To preserve design integrity when rescaling or rotating designs in your software, always rescale or rotate designs using the handles directly on-screen.