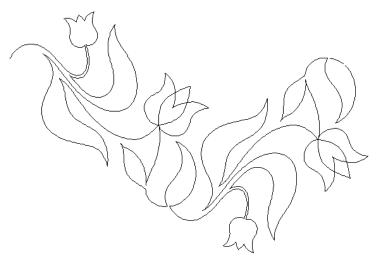

# 80205-02 Tulips Corner

Size Inches: Size mm: 6.18 X 6.48 in. 156.97 X 164.59 mm

Note: Some designs in this collection may have been created using unique special stitches and/or techniques. To preserve design integrity when rescaling or rotating designs in your software, always rescale or rotate designs using the handles directly on-screen.