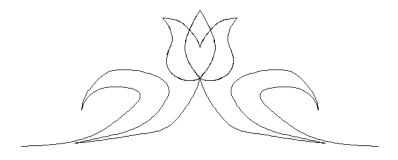

#### 80205-01 Tulips Block

Size Inches: Size mm: 8.00 X 8.00 in. 203.20 X 203.20 mm