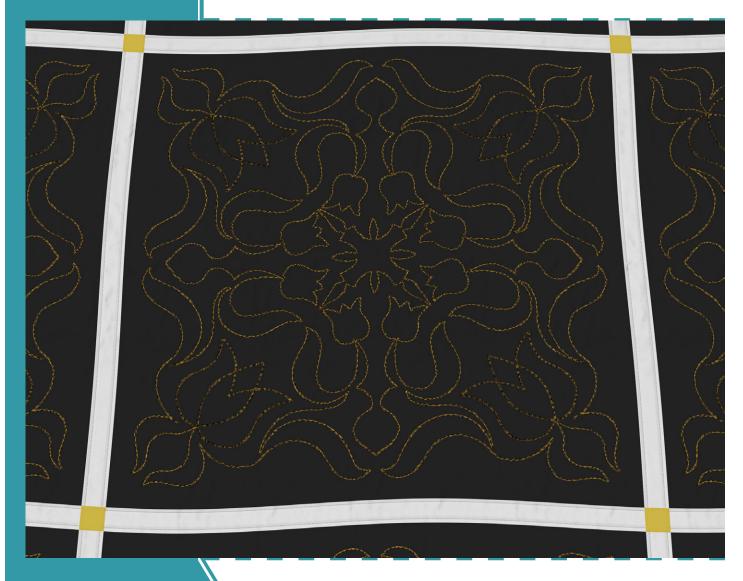

#80205

# **Tulips Quilting**

by Amanda Murphy

Note: Some designs in this collection may have been created using unique special stitches and/or techniques. To preserve design integrity when rescaling or rotating designs in your software, always rescale or rotate designs using the handles directly on-screen.