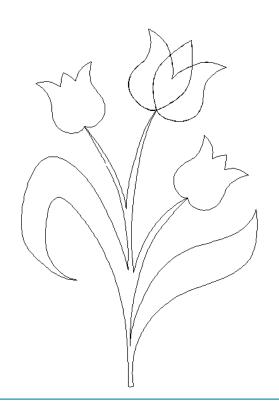

#### 80205-03 Tulips Motif

Size Inches: Size mm: 6.84 X 10.37 in. 173.74 X 263.40 mm