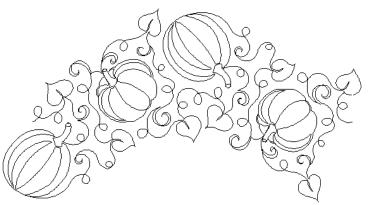

### 80208-03 Pumpkin Pantograph

Size Inches: Size mm: 7.55 X 14.00 in. 191.77 X 355.60 mm