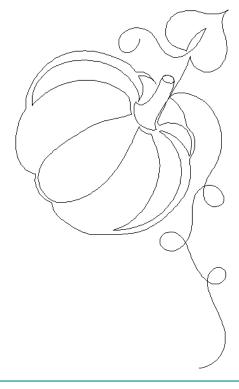

# 80208-02 Pumpkin Corner

Size Inches: Size mm: 4.32 X 7.28 in. 109.73 X 184.91 mm

Note: Some designs in this collection may have been created using unique special stitches and/or techniques. To preserve design integrity when rescaling or rotating designs in your software, always rescale or rotate designs using the handles directly on-screen.