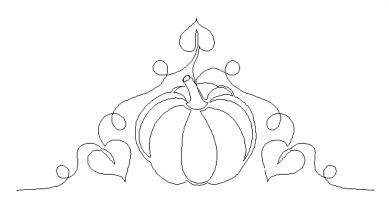

# 80208-06 Pumpkin Triangle

Size Inches: Size mm: 5.78 X 12.00 in. 146.81 X 304.80 mm