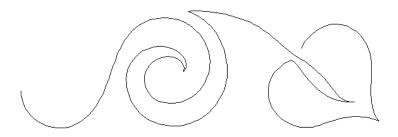

### 80208-05 Pumpkin Straight Border 2

Size Inches: Size mm: 6.45 X 2.11 in. 163.83 X 53.59 mm