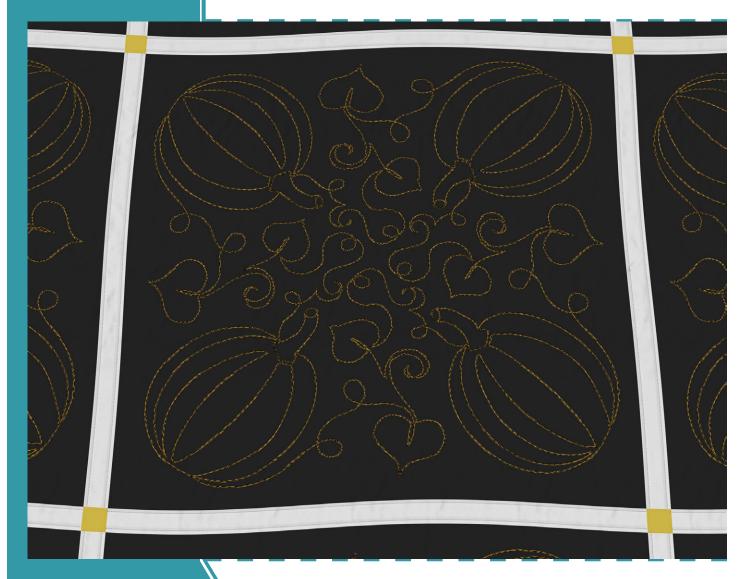

#### 80208-01 Pumpkin Block

Size Inches: Size mm: 8.00 X 7.99 in. 203.20 X 202.95 mm