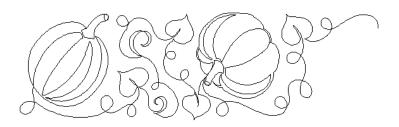

### 80208-03 Pumpkin Pantograph

Size Inches: Size mm: 7.55 X 14.00 in. 191.77 X 355.60 mm