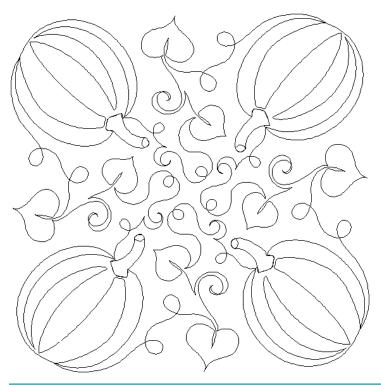

#### 80208-01 Pumpkin Block

Size Inches: Size mm: 8.00 X 7.99 in. 203.20 X 202.95 mm