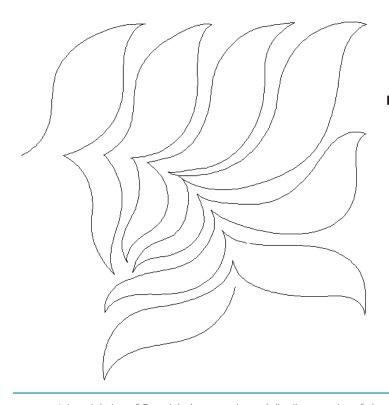

### 80210-04 Leaf Feather Corner

Size Inches: Size mm: 7.87 X 8.17 in. 199.90 X 207.52 mm

1. Single Color Design......0020