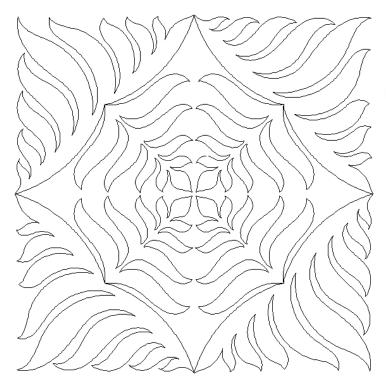

### 80210-02 Leaf Feather Block 2

Size Inches: Size mm: 8.00 X 8.00 in. 203.20 X 203.20 mm

### 80210-03 Leaf Feather Block 3

Size Inches: Size mm: 8.00 X 8.00 in. 203.20 X 203.20 mm