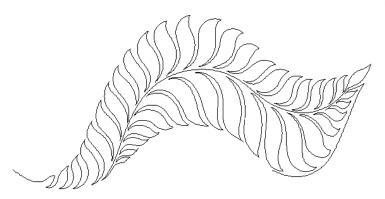

# 80210-06 Leaf Feather Pantograph

Size Inches: Size mm: 6.78 X 14.00 in. 172.21 X 355.60 mm