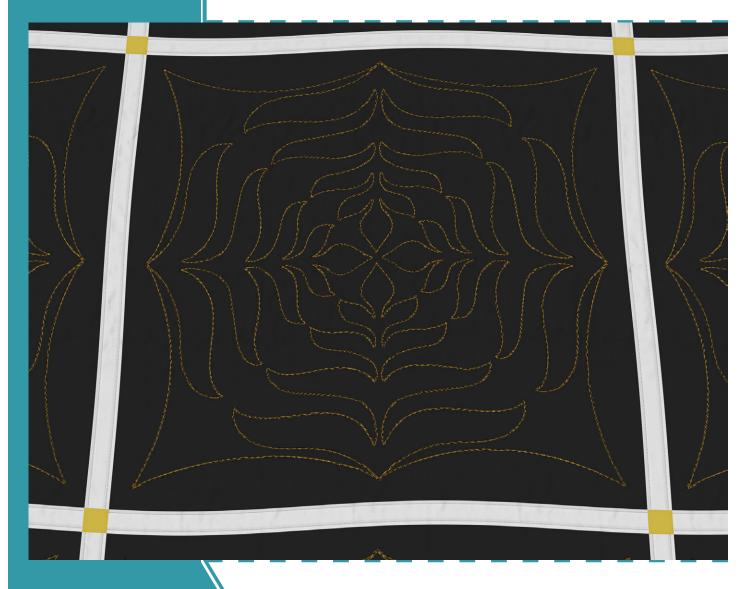

### 80210-01 Leaf Feather Block 1

Size Inches: Size mm: 8.00 X 8.00 in. 203.20 X 203.20 mm

■ 1. Single Color Design.......0020

### 80210-02 Leaf Feather Block 2

Size Inches: Size mm: 8.00 X 8.00 in. 203.20 X 203.20 mm

### 80210-03 Leaf Feather Block 3

Size Inches: Size mm: 8.00 X 8.00 in. 203.20 X 203.20 mm