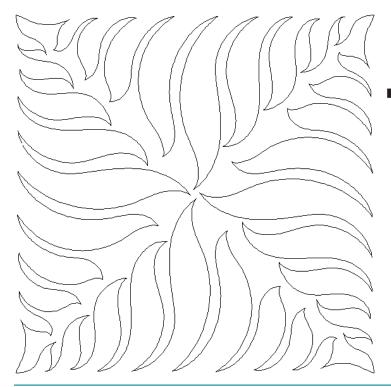

### 80210-01 Leaf Feather Block 1

Size Inches: Size mm: 8.00 X 8.00 in. 203.20 X 203.20 mm

■ 1. Single Color Design.......0020