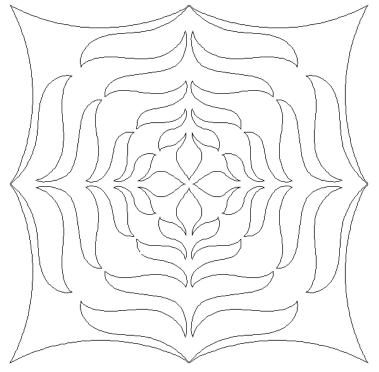

### 80210-04 Leaf Feather Corner

Size Inches: Size mm: 7.87 X 8.17 in. 199.90 X 207.52 mm

1. Single Color Design......0020