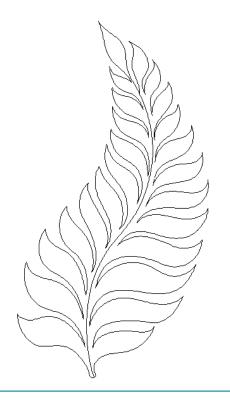

### 80210-05 Leaf Feather Motif

Size Inches: Size mm: 8.02 X 15.00 in. 203.71 X 381.00 mm