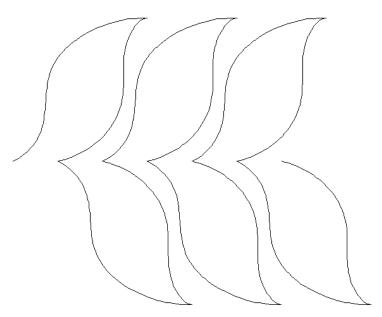

### 80210-01 Leaf Feather Block 1

Size Inches: Size mm: 8.00 X 8.00 in. 203.20 X 203.20 mm

■ 1. Single Color Design.......0020